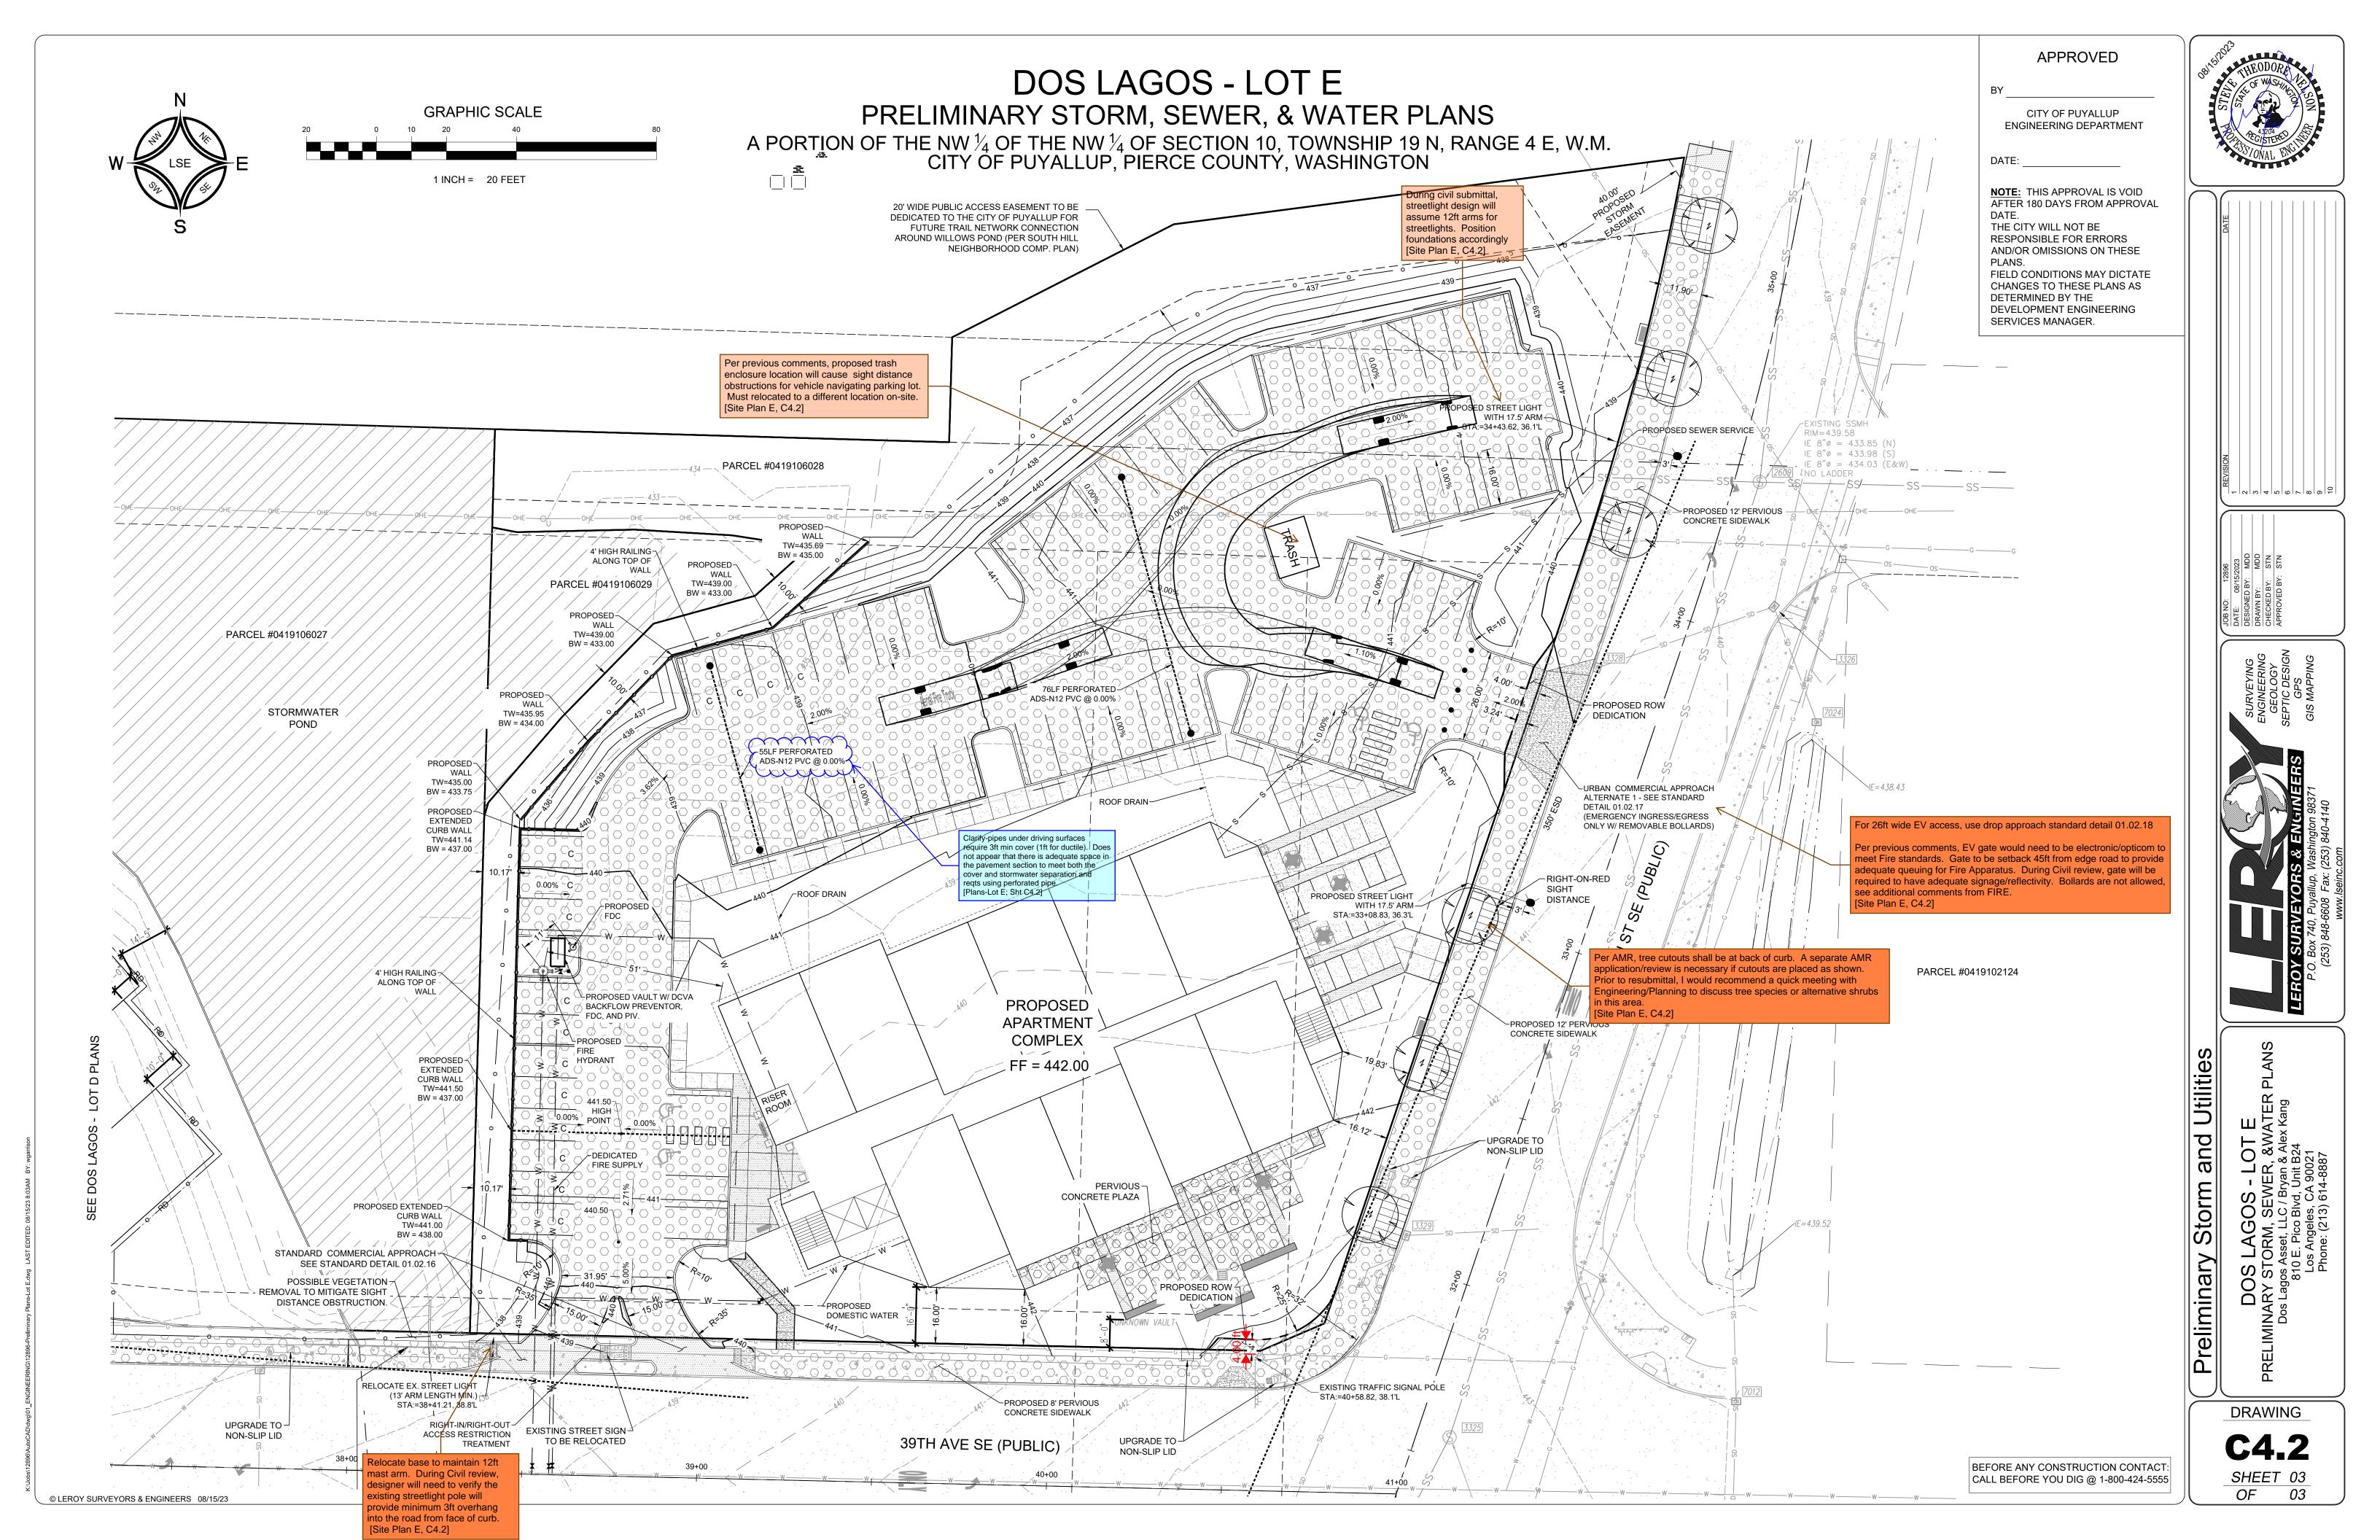

## DOS LAGOS - LOT E PRELIMINARY STORM, SEWER, & WATER PLANS

3rd Review P21-0100 Oct 2023

**APPROVED** 

CITY OF PUYALLUP ENGINEERING DEPARTMENT

**NOTE:** THIS APPROVAL IS VOID AFTER 180 DAYS FROM APPROVAL THE CITY WILL NOT BE RESPONSIBLE FOR ERRORS AND/OR OMISSIONS ON THESE

FIELD CONDITIONS MAY DICTATE CHANGES TO THESE PLANS AS DETERMINED BY THE DEVELOPMENT ENGINEERING SERVICES MANAGER.

A PORTION OF THE NW  $\frac{1}{4}$  OF THE NW  $\frac{1}{4}$  OF SECTION 10, TOWNSHIP 19 N, RANGE 4 E, W.M. CITY OF PUYALLUP, PIERCE COUNTY, WASHINGTON **GRAPHIC SCALE** 1 INCH = 30 FEET

SHEET NOTE: CONTRACTOR TO POTHOLE AND VERIFY ALL EXISTING UTILITIES PRIOR TO CONSTRUCTION.

20' WIDE PUBLIC ACCESS EASEMENT TO BE-DEDICATED TO THE CITY OF PUYALLUP FOR FUTURE TRAIL NETWORK CONNECTION AROUND WILLOWS POND (PER SOUTH HILL NEIGHBORHOOD COMP. PLAN PROPOSED 40' WIDE PUBLIC STORM 2 DRAINAGE EASEMENT PARCEL #0419106028 PARCEL #0419106029 PARCEL #0419106027 STORMWATER POND PROPOSED WALL (SEE SHEET C4.2) PROPOSED PARCEL #0419102124 **APARTMENT** COMPLEX RELOCATE EX. STREET LIGHT EXISTING TRAFFIC SIGNAL POLE (13' ARM LENGTH MIN.) STA:=40+58.82, 38.1'L STA:=38+41.21, 38.8'L 39TH AVE SE (PUBLIC) . 

> BEFORE ANY CONSTRUCTION CONTACT: CALL BEFORE YOU DIG @ 1-800-424-5555

DRAWING

SHEET 01

© LEROY SURVEYORS & ENGINEERS 08/15/23