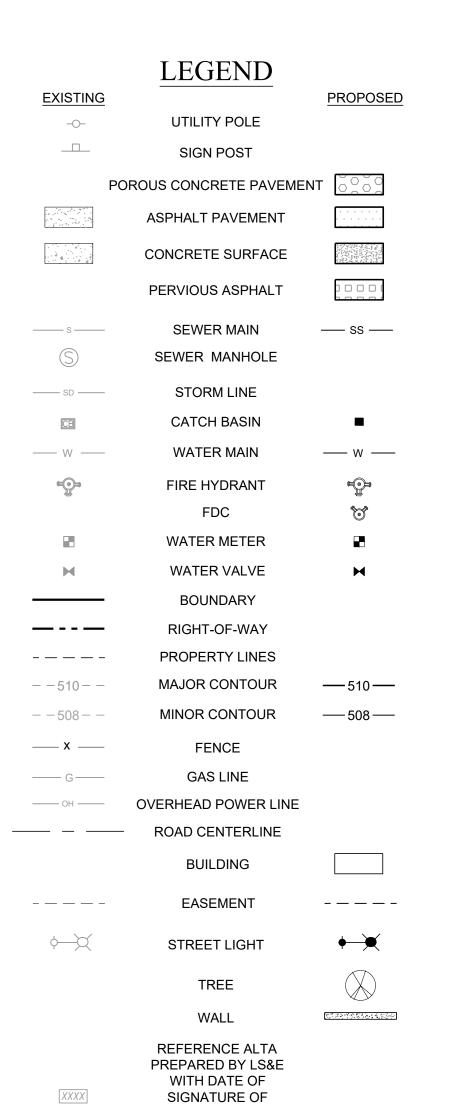

SHEET NOTE: CONTRACTOR TO POTHOLE AND VERIFY ALL EXISTING UTILITIES PRIOR TO CONSTRUCTION.

20' WIDE PUBLIC ACCESS EASEMENT TO BE-DEDICATED TO THE CITY OF PUYALLUP FOR FUTURE TRAIL NETWORK CONNECTION AROUND WILLOWS POND (PER SOUTH HILL NEIGHBORHOOD COMP. PLAN PROPOSED 40' WIDE PUBLIC STORM 2 DRAINAGE EASEMENT PARCEL #0419106028 PARCEL #0419106029 PARCEL #0419106027 STORMWATER POND PROPOSED WALL (SEE SHEET C4.2) PROPOSED PARCEL #0419102124 **APARTMENT** COMPLEX RELOCATE EX. STREET LIGHT EXISTING TRAFFIC SIGNAL POLE (13' ARM LENGTH MIN.) STA:=40+58.82, 38.1'L STA:=38+41.21, 38.8'L 39TH AVE SE (PUBLIC) . 

# SEE NOTES CORRESPONDING TO SCHEDULE B THIS SHEET REFERENCED FROM THE ALTA SURVEY PREPARED BY LS&E WITH DATE OF SIGNATURE OF 08/05/2020 & DATE OF SURVEY JUNE 10, 11, 12, 15 & 18, 2020.

BEFORE ANY CONSTRUCTION CONTACT: