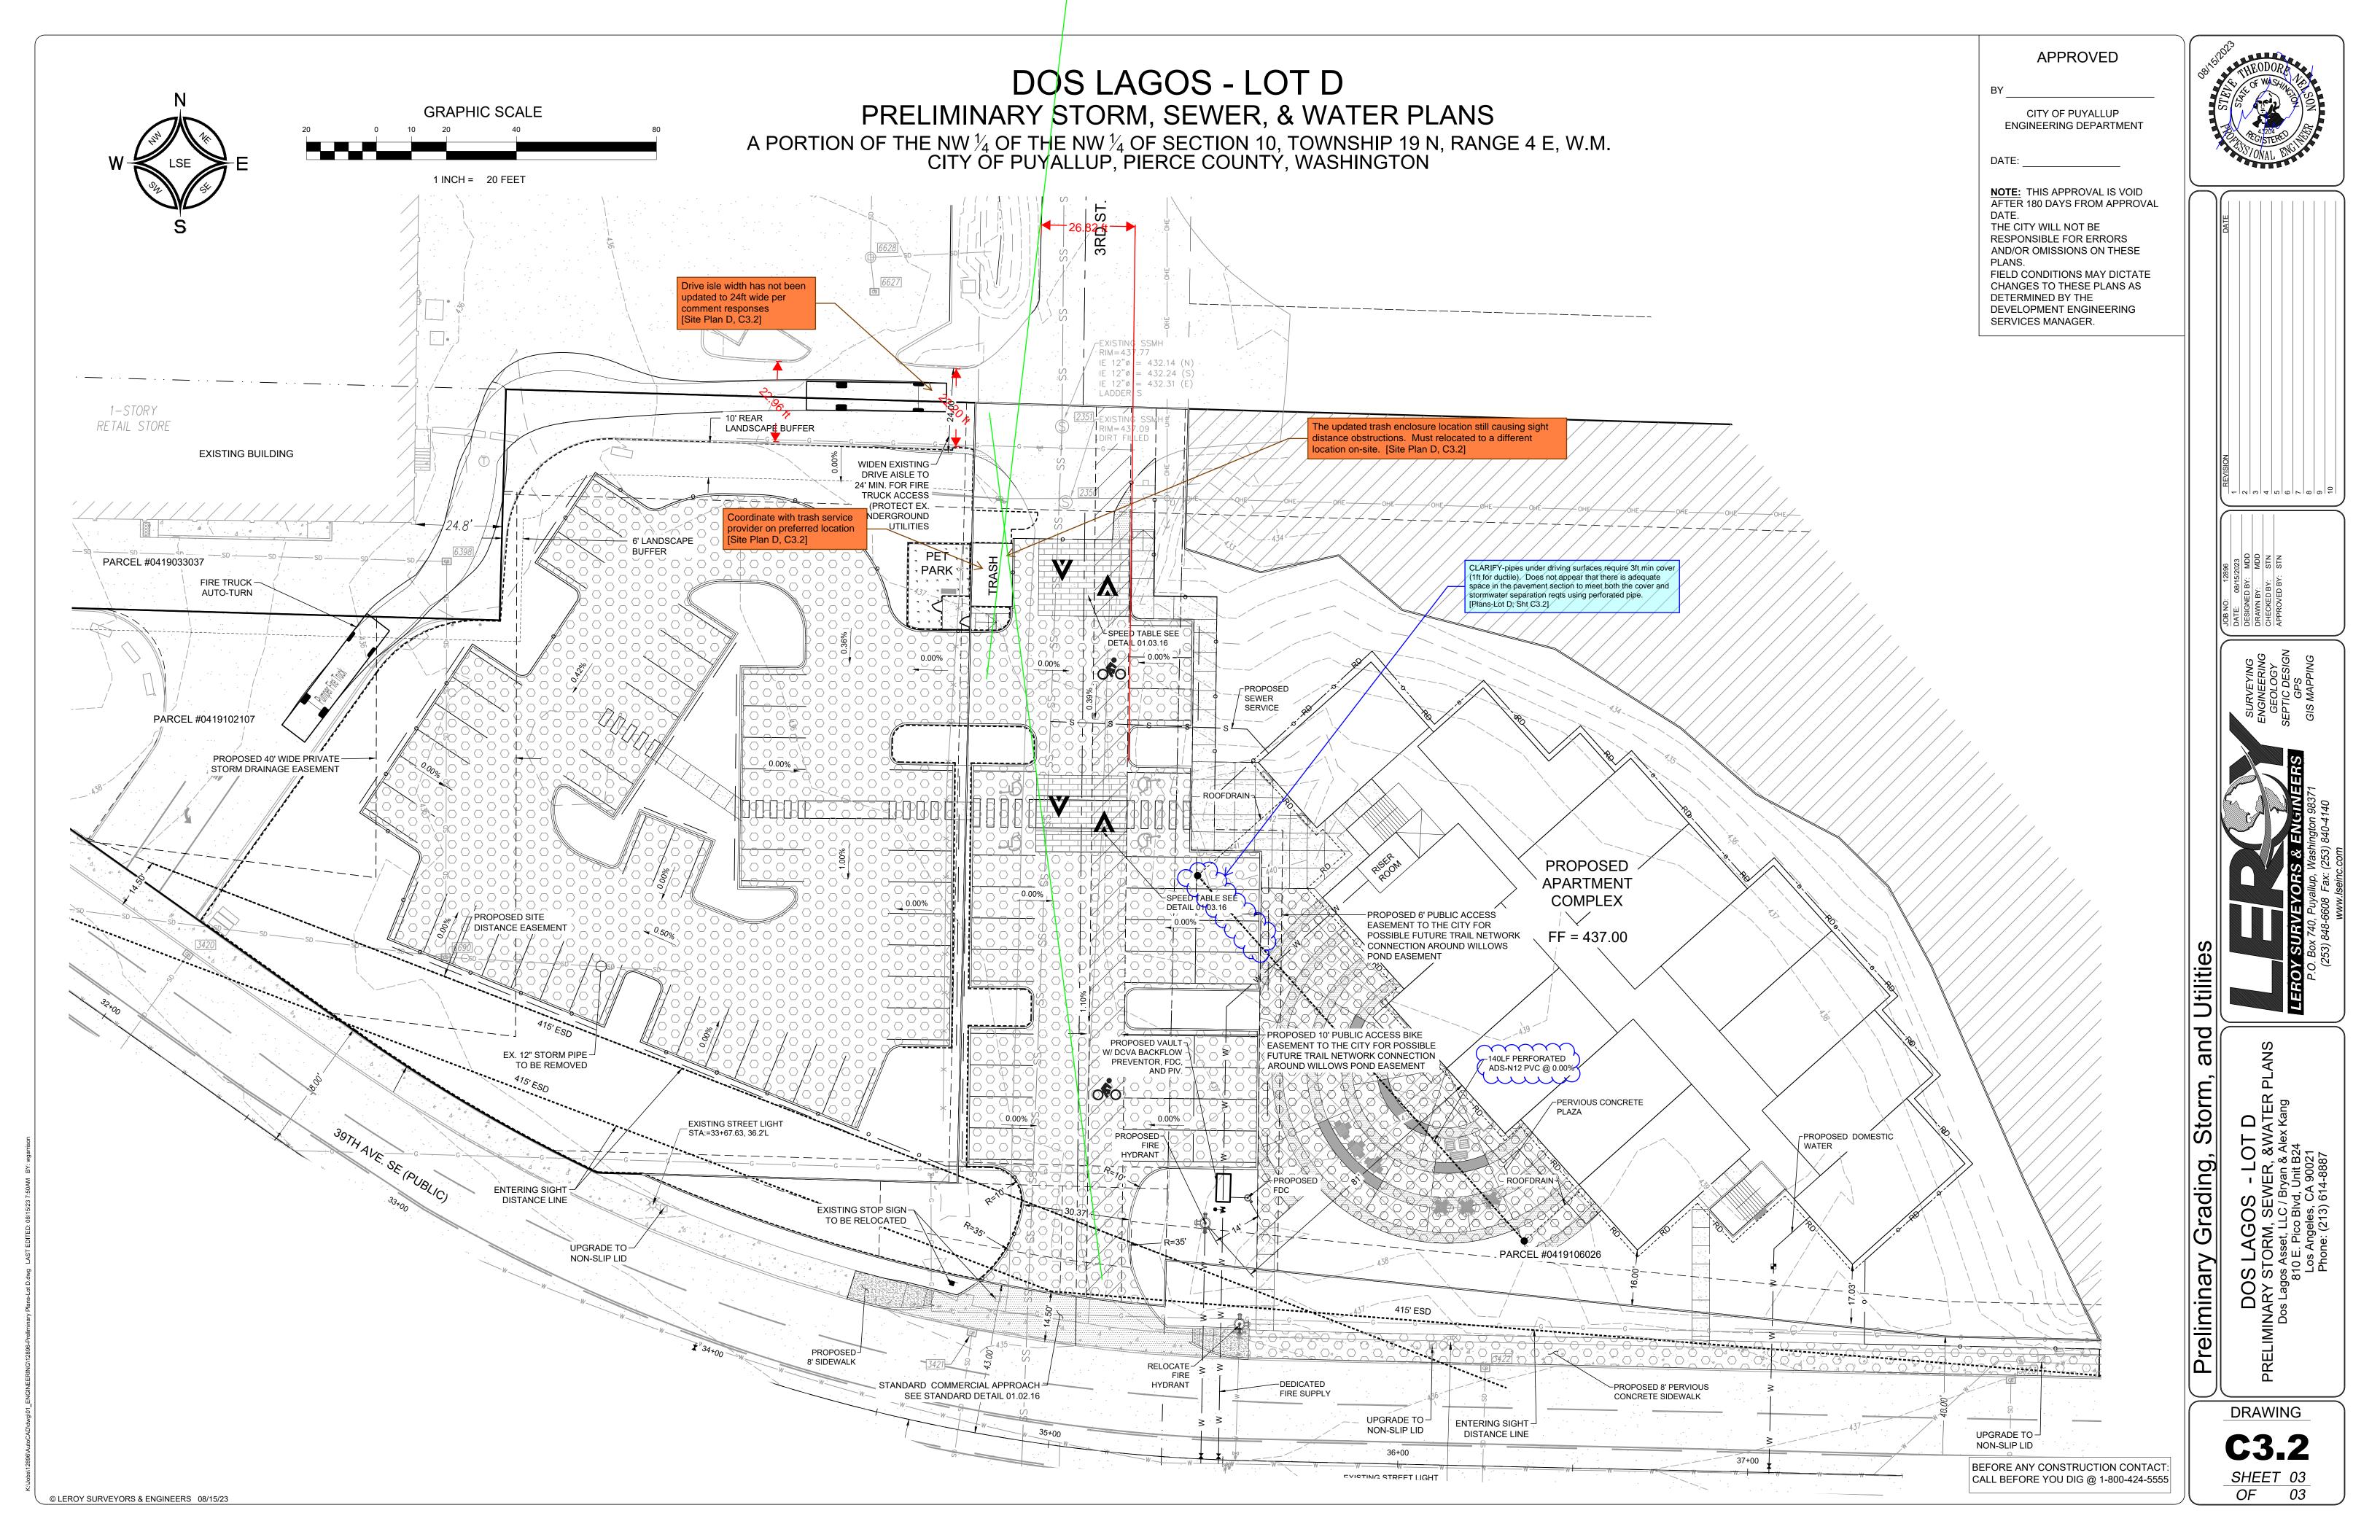

# DOS LAGOS - LOT D PRELIMINARY STORM, SEWER, & WATER PLANS

A PORTION OF THE NW  $\frac{1}{4}$  OF THE NW  $\frac{1}{4}$  OF SECTION 10, TOWNSHIP 19 N, RANGE 4 E, W.M. CITY OF PUYALLUP, PIERCE COUNTY, WASHINGTON

### **APPROVED**

3rd Review P21-0100 Oct 2023

CITY OF PUYALLUP ENGINEERING DEPARTMENT

**NOTE:** THIS APPROVAL IS VOID AFTER 180 DAYS FROM APPROVAL THE CITY WILL NOT BE RESPONSIBLE FOR ERRORS AND/OR OMISSIONS ON THESE

FIELD CONDITIONS MAY DICTATE CHANGES TO THESE PLANS AS DETERMINED BY THE DEVELOPMENT ENGINEERING SERVICES MANAGER.