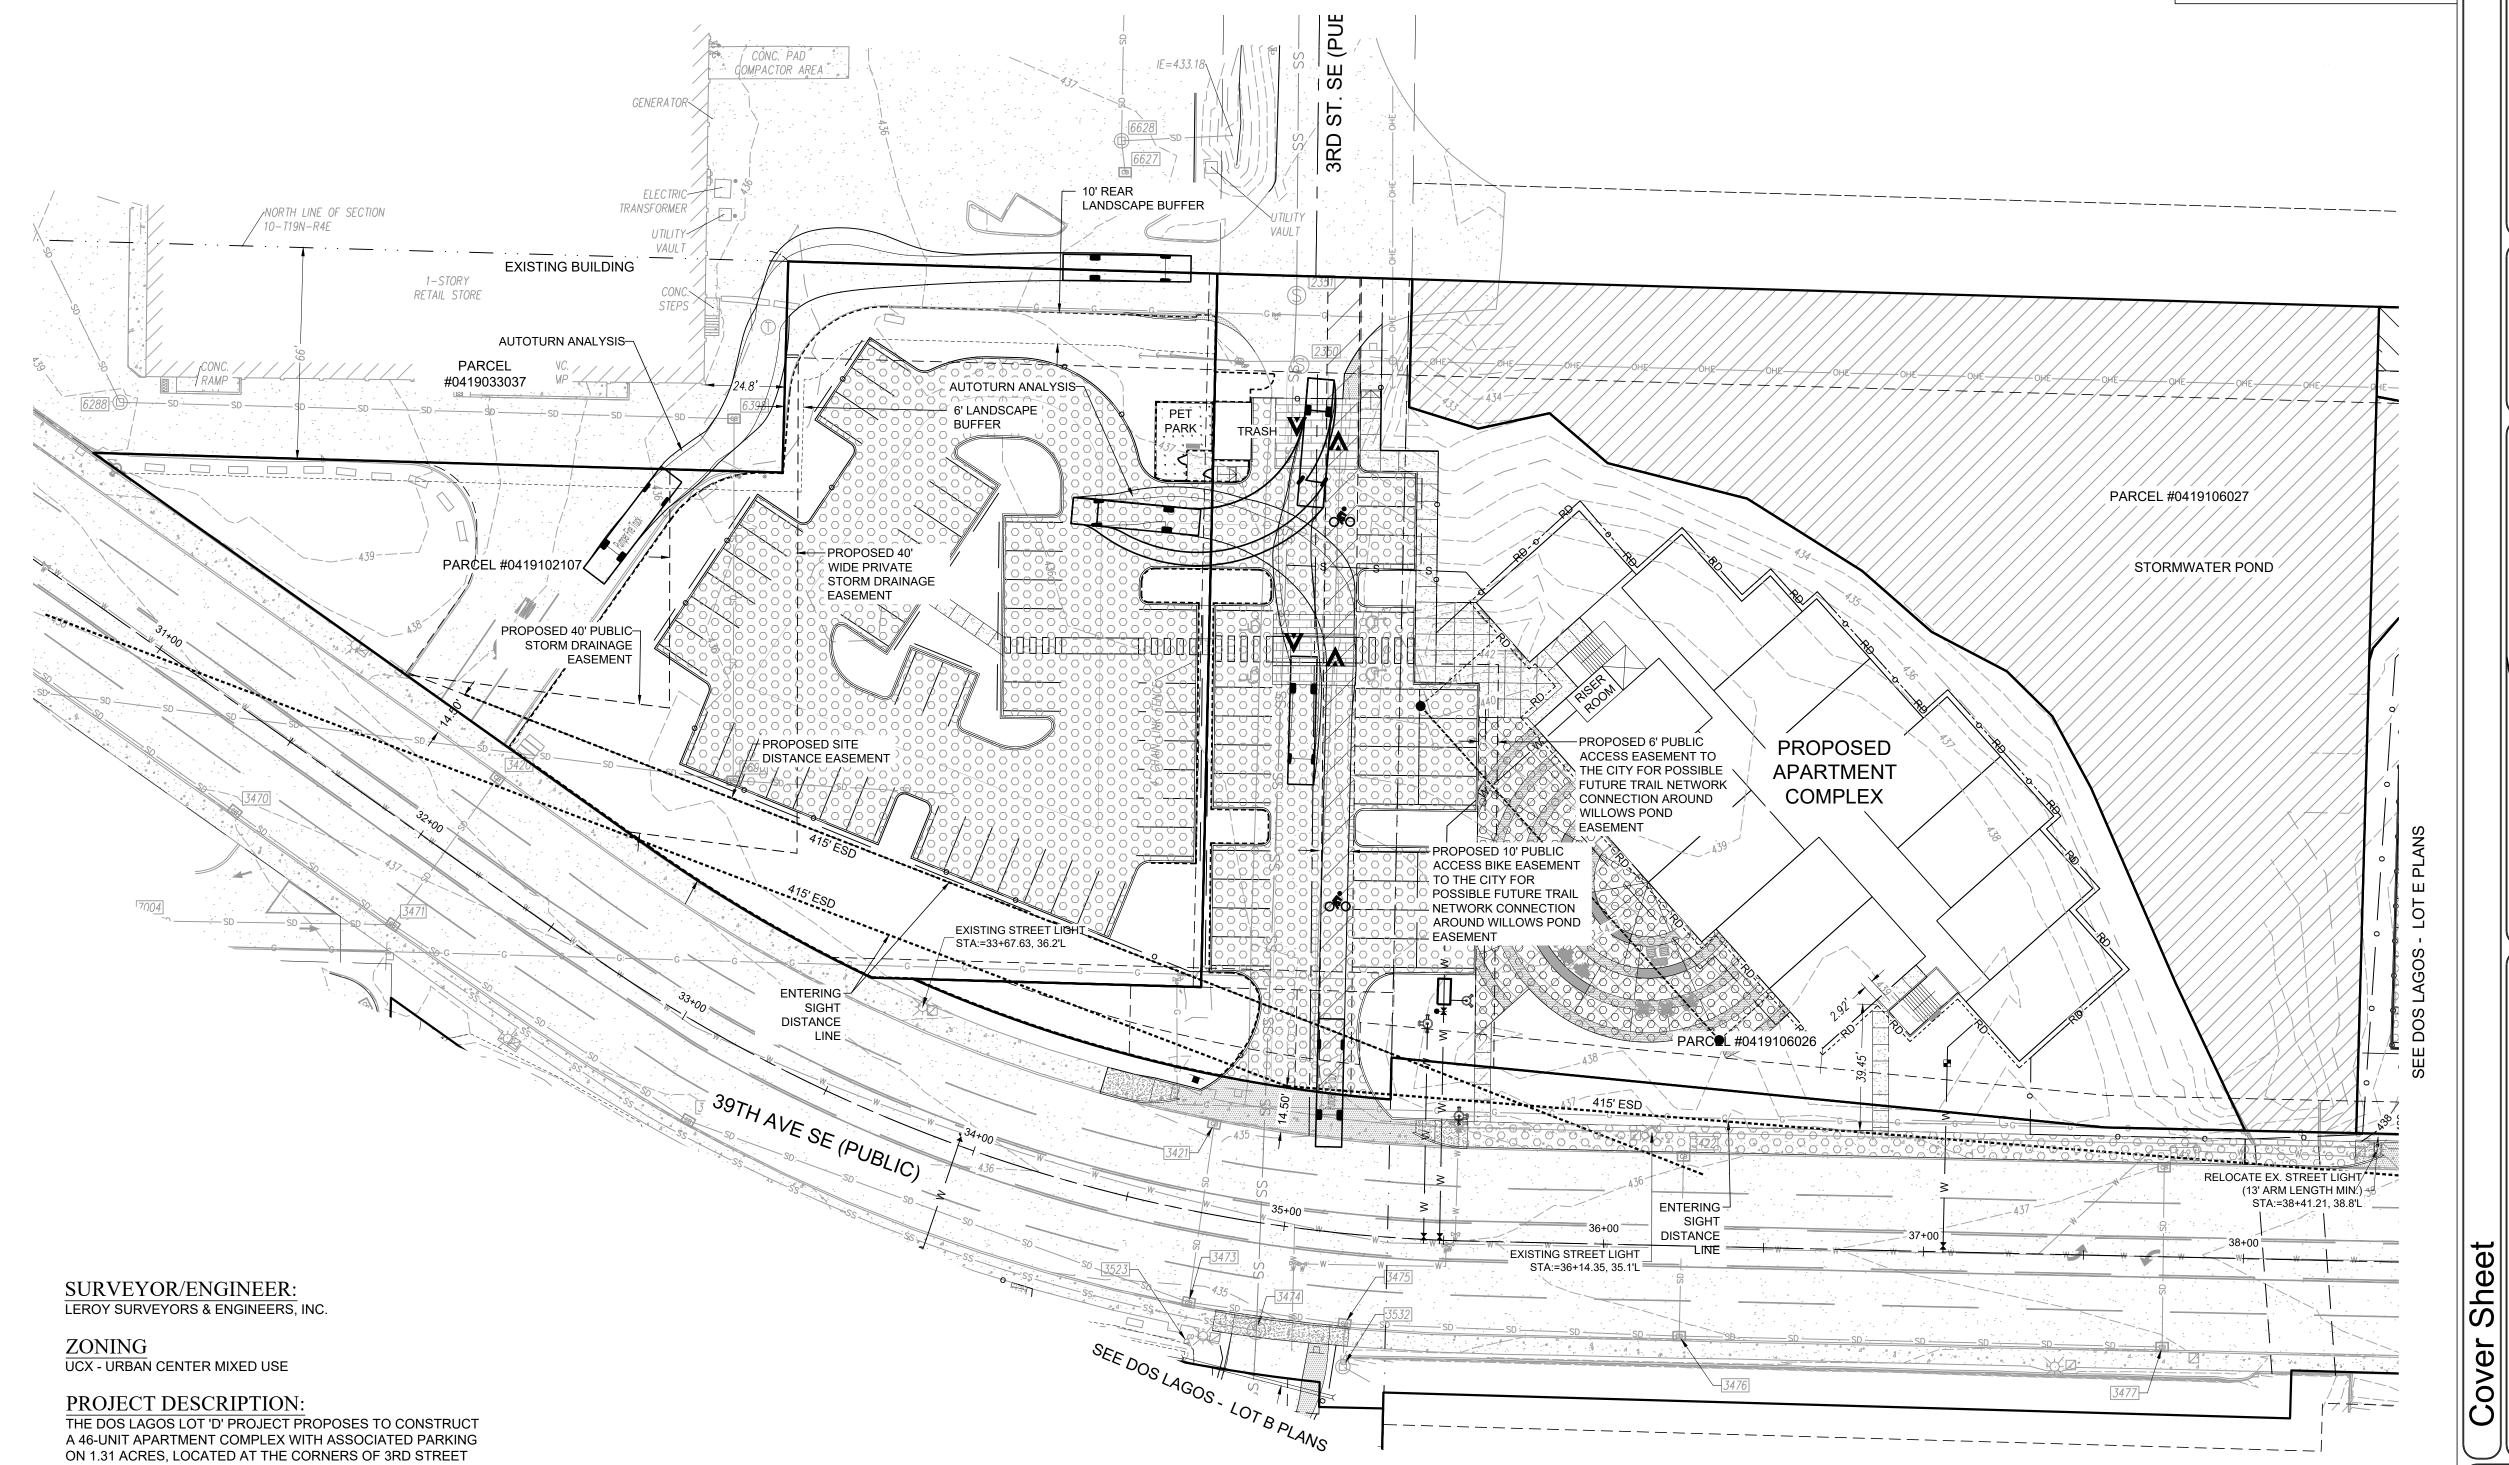

# DOS LAGOS - LOT D PRELIMINARY STORM, SEWER, & WATER PLANS

A PORTION OF THE NW  $\frac{1}{4}$  OF THE NW  $\frac{1}{4}$  OF SECTION 10, TOWNSHIP 19 N, RANGE 4 E, W.M. CITY OF PUYALLUP, PIERCE COUNTY, WASHINGTON

# SHEET INDEX:

C3.0 COVER

C3.1 SURVEY

C3.2 PRELIMINARY GRADING, STORM, AND UTILITIES

SITE ADDRESS 303 39TH AVE SE

PUYALLUP MF LAND LLC 9885 NOVARA LN

PUYALLUP, WA 98373 PARCEL# 0419106026 AND 0419102107 PROPERTY OWNER CYPRESS, CA 90630