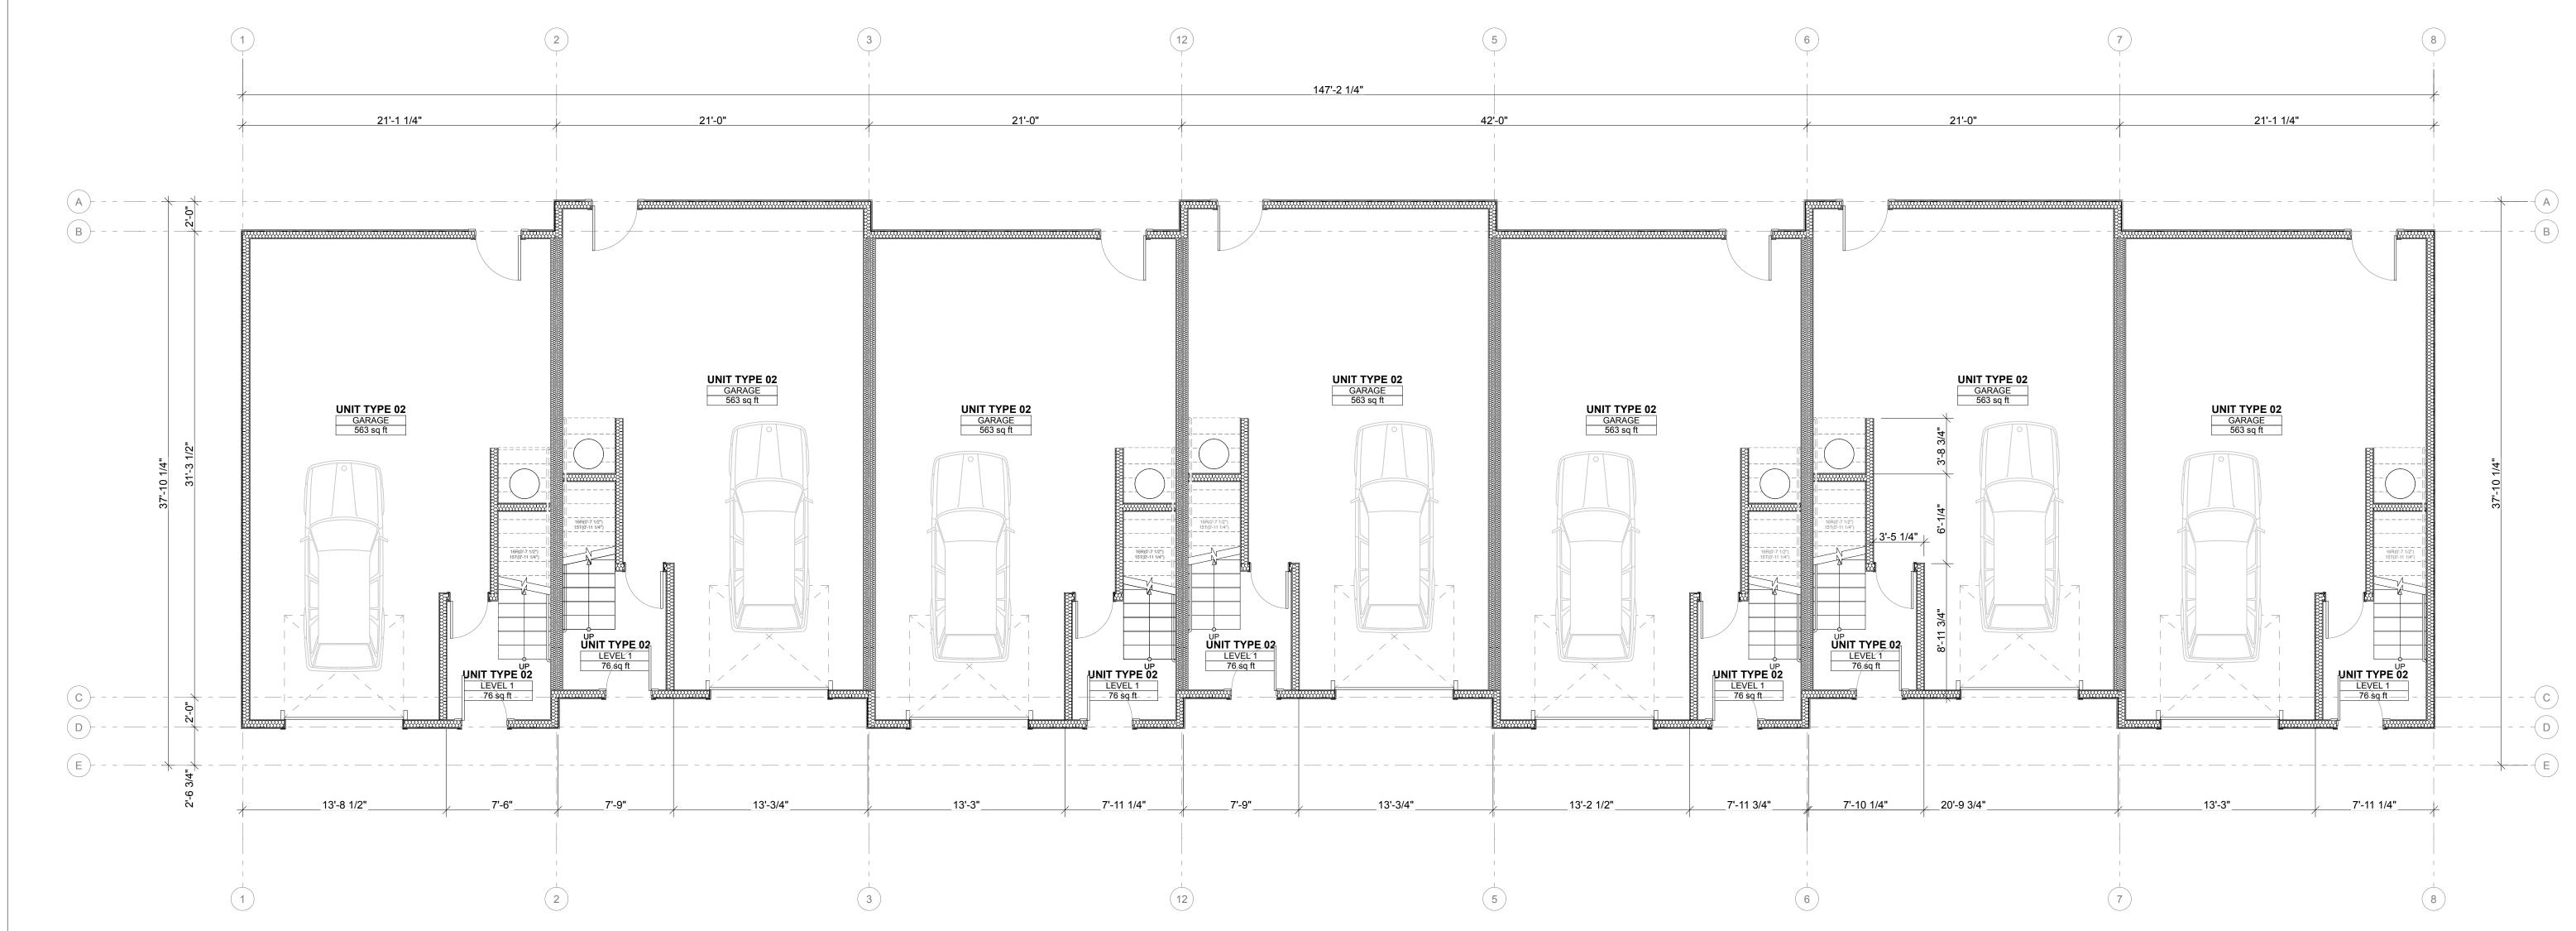

LEVEL 1 PLAN

SCALE: 3/16" = 1'-0"

REVISIONS

REVISIONS

REVISIONS

REVISIONS

REVISIONS

BL REVISIONS