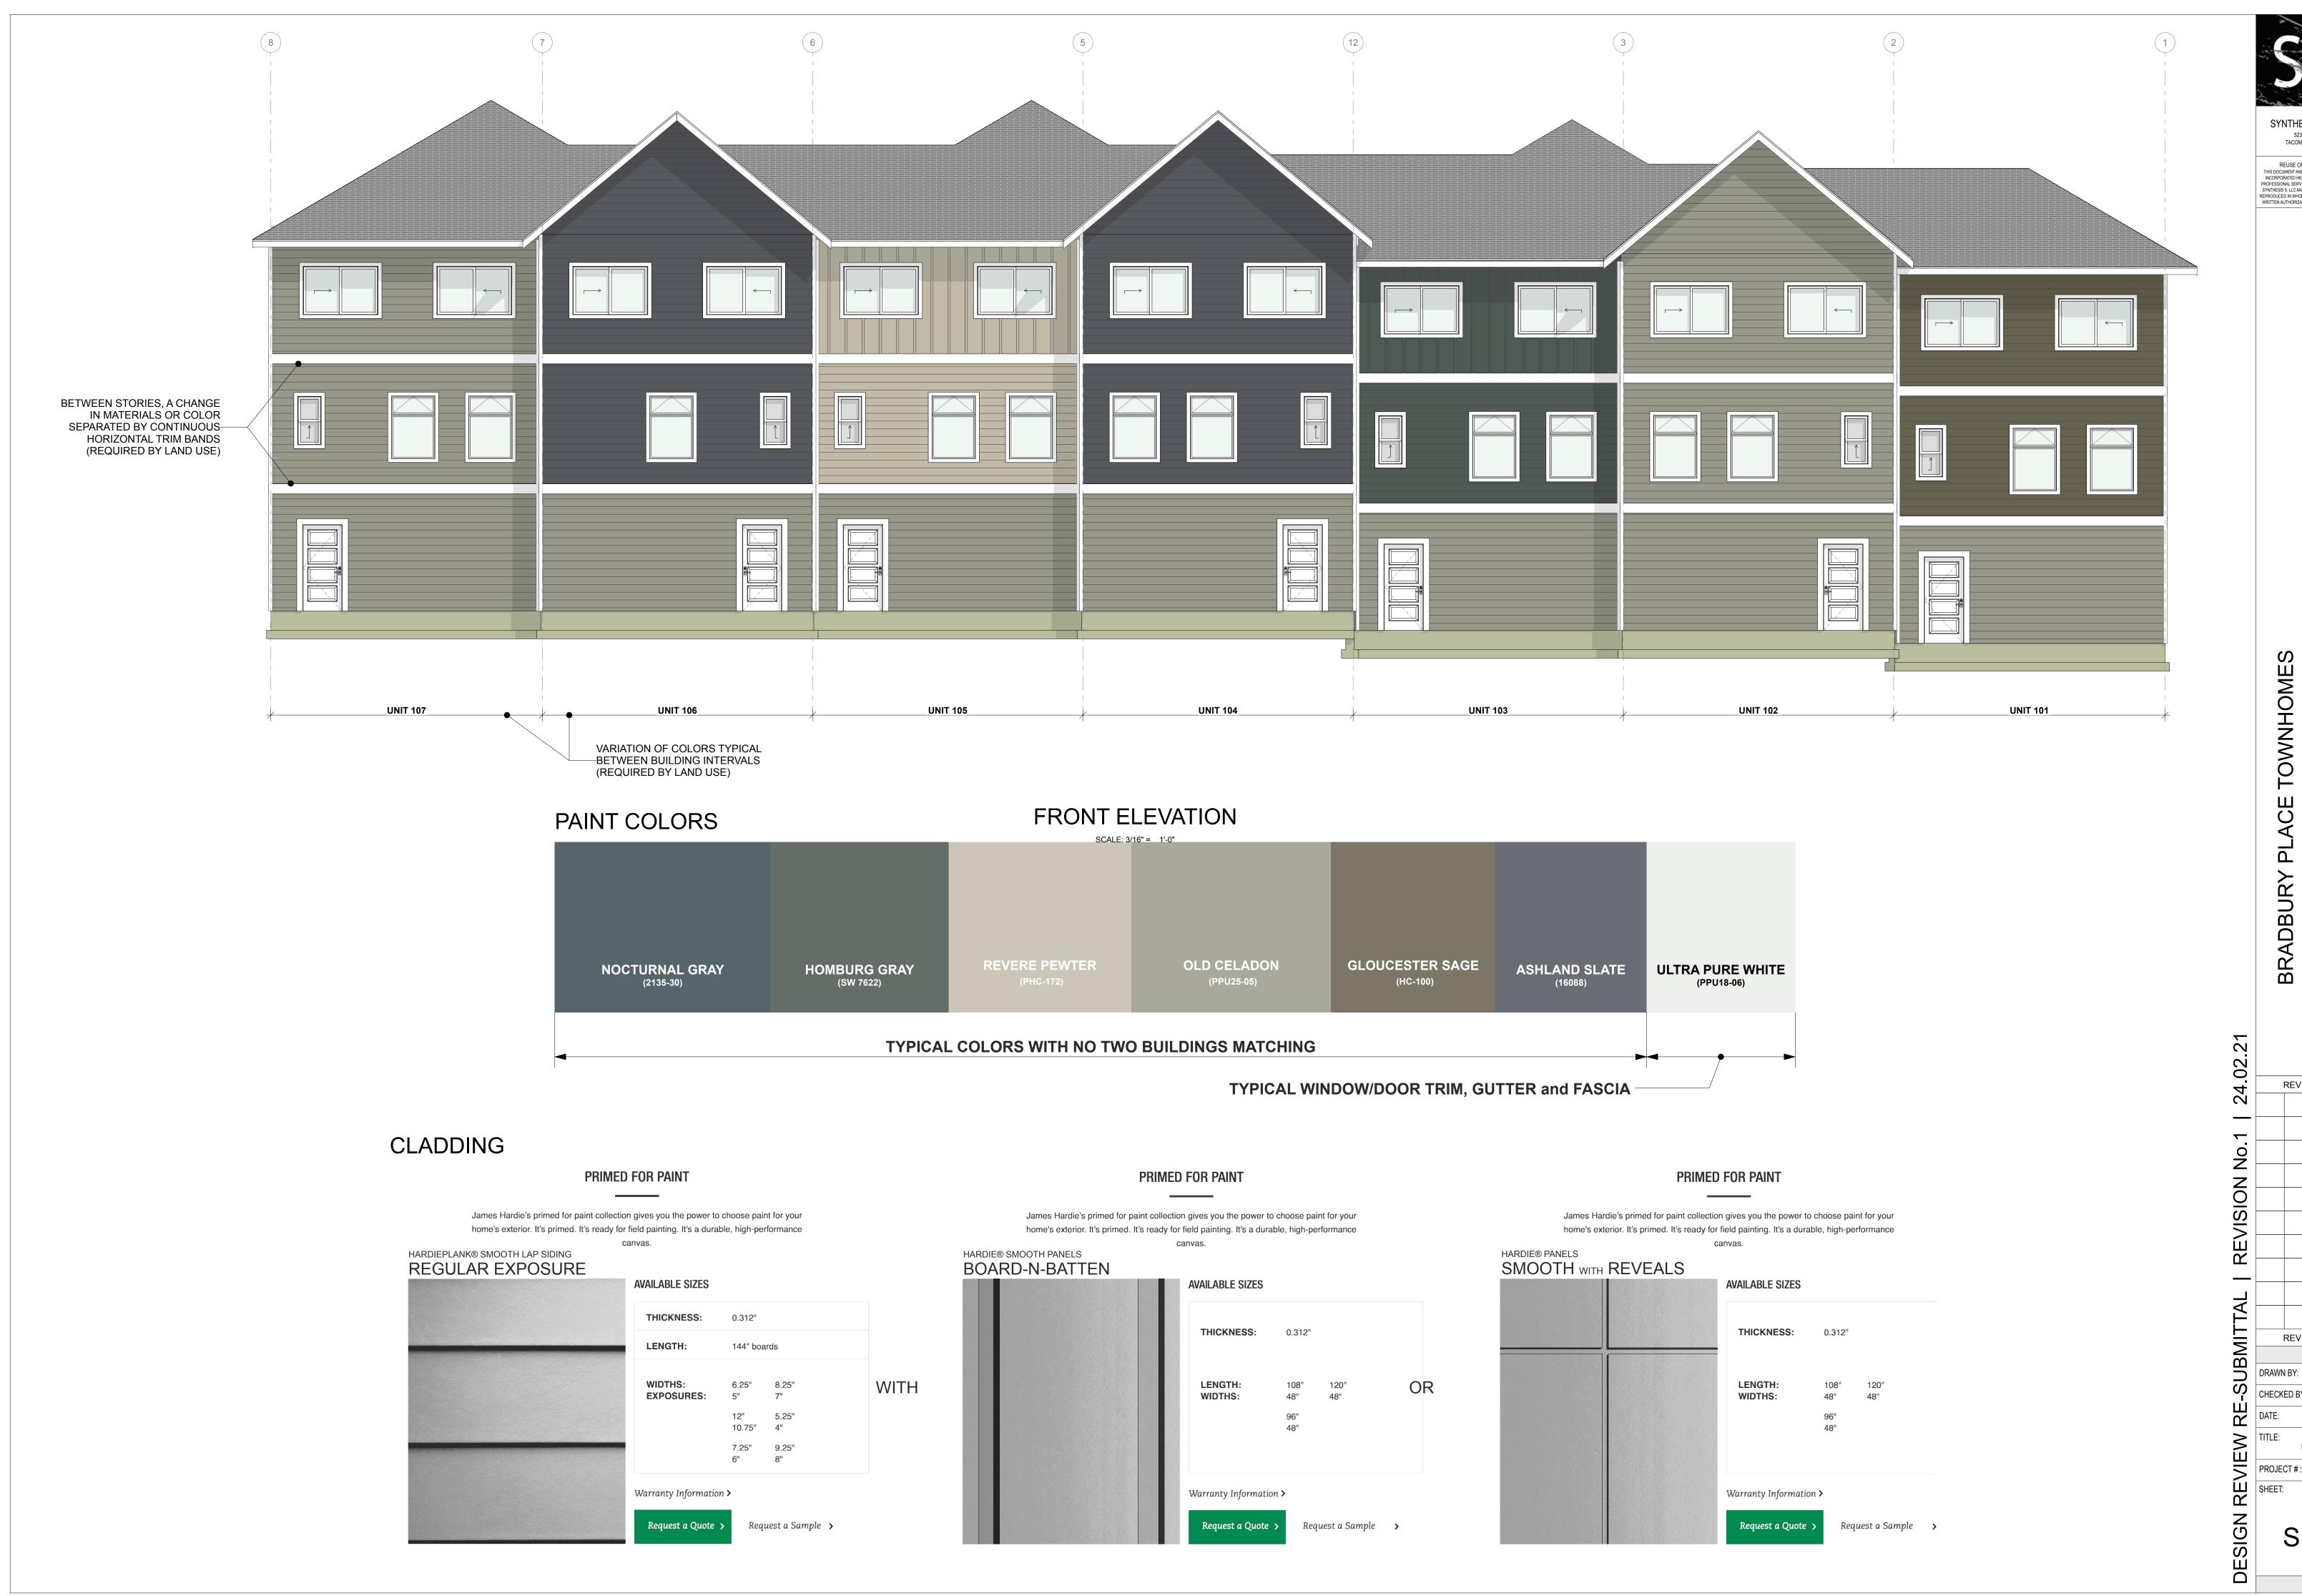

PROJECT #: #Project ID

SHEET:

SK3

REVISIONS

BRADBURY PLA BUIL XXX 5TH ST S

REVISIONS

FRONT ELEVATION SCALE: 3/16" = 1'-0"

24.02.21 REVISIONS | REVISION No.1 TITLE: ROC
PROJECT #:
SHEET:

SK

REVISIONS

BRADBURY PLACE TOWNHOMES
BUILDING 5
XXX 5TH ST SE PUYALLUP WA

SK4

523 N. D ST. TACOMA, WA 98403 REUSE OF DOCUMENTS

/ PLACE TOWNHOMES
BUILDING 5
H ST SE PUYALLUP WA

REVISIONS

REVISIONS CHECKED BY: