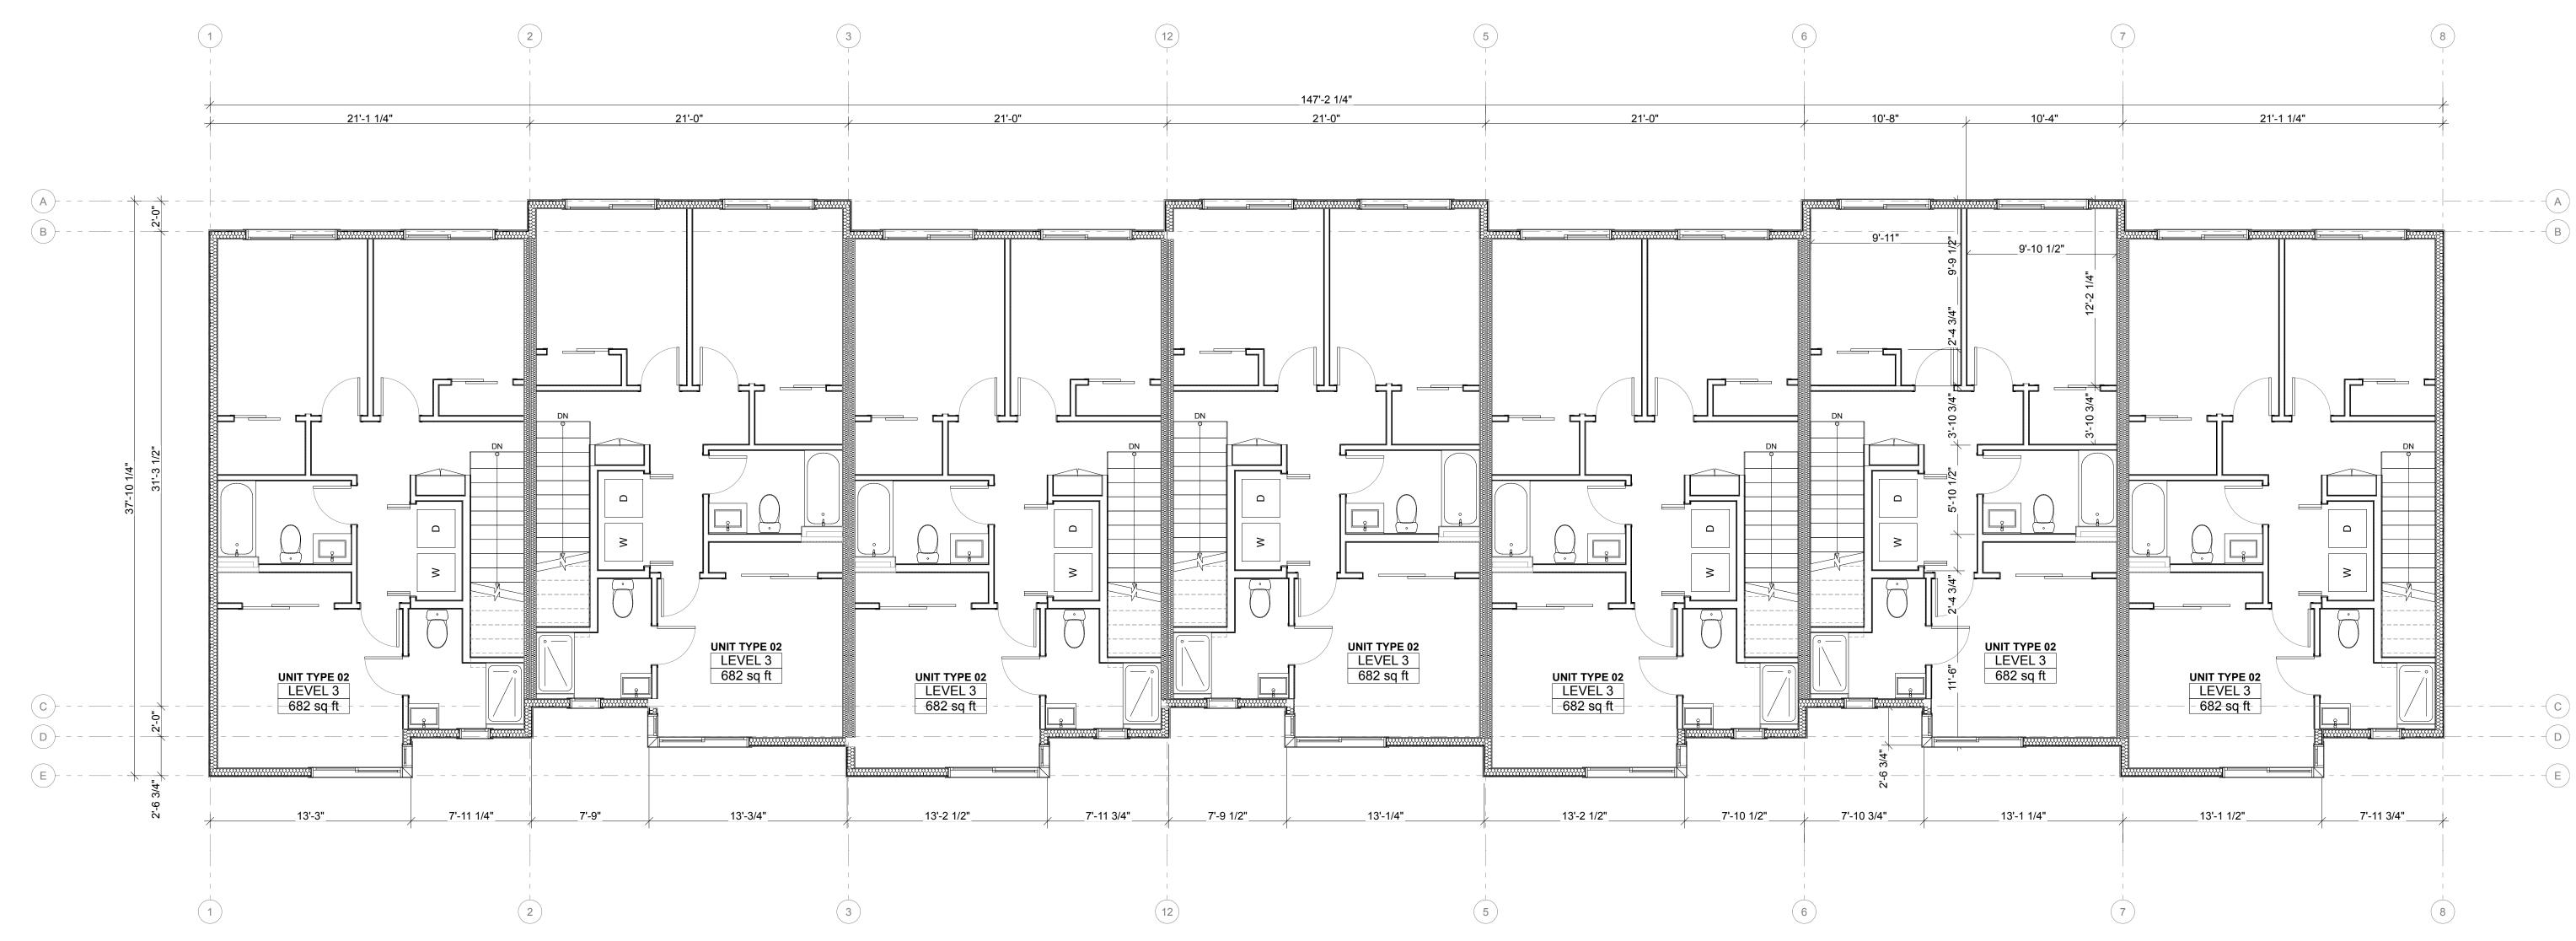

BRADBURY PLACE TOWNHC BUILDING 5 XXX 5TH ST SE PUYALLUP WA

LEVEL 2 PLAN

SCALE: 3/16" = 1'-0"

PESIGN REVISIONS

BRADBURY PLA BUIL XXX 5TH ST S

LEVEL 3 PLAN
SCALE: 3/16" = 1'-0"

24.02.21 | REVISION No.1 TITLE: L3 PLAN