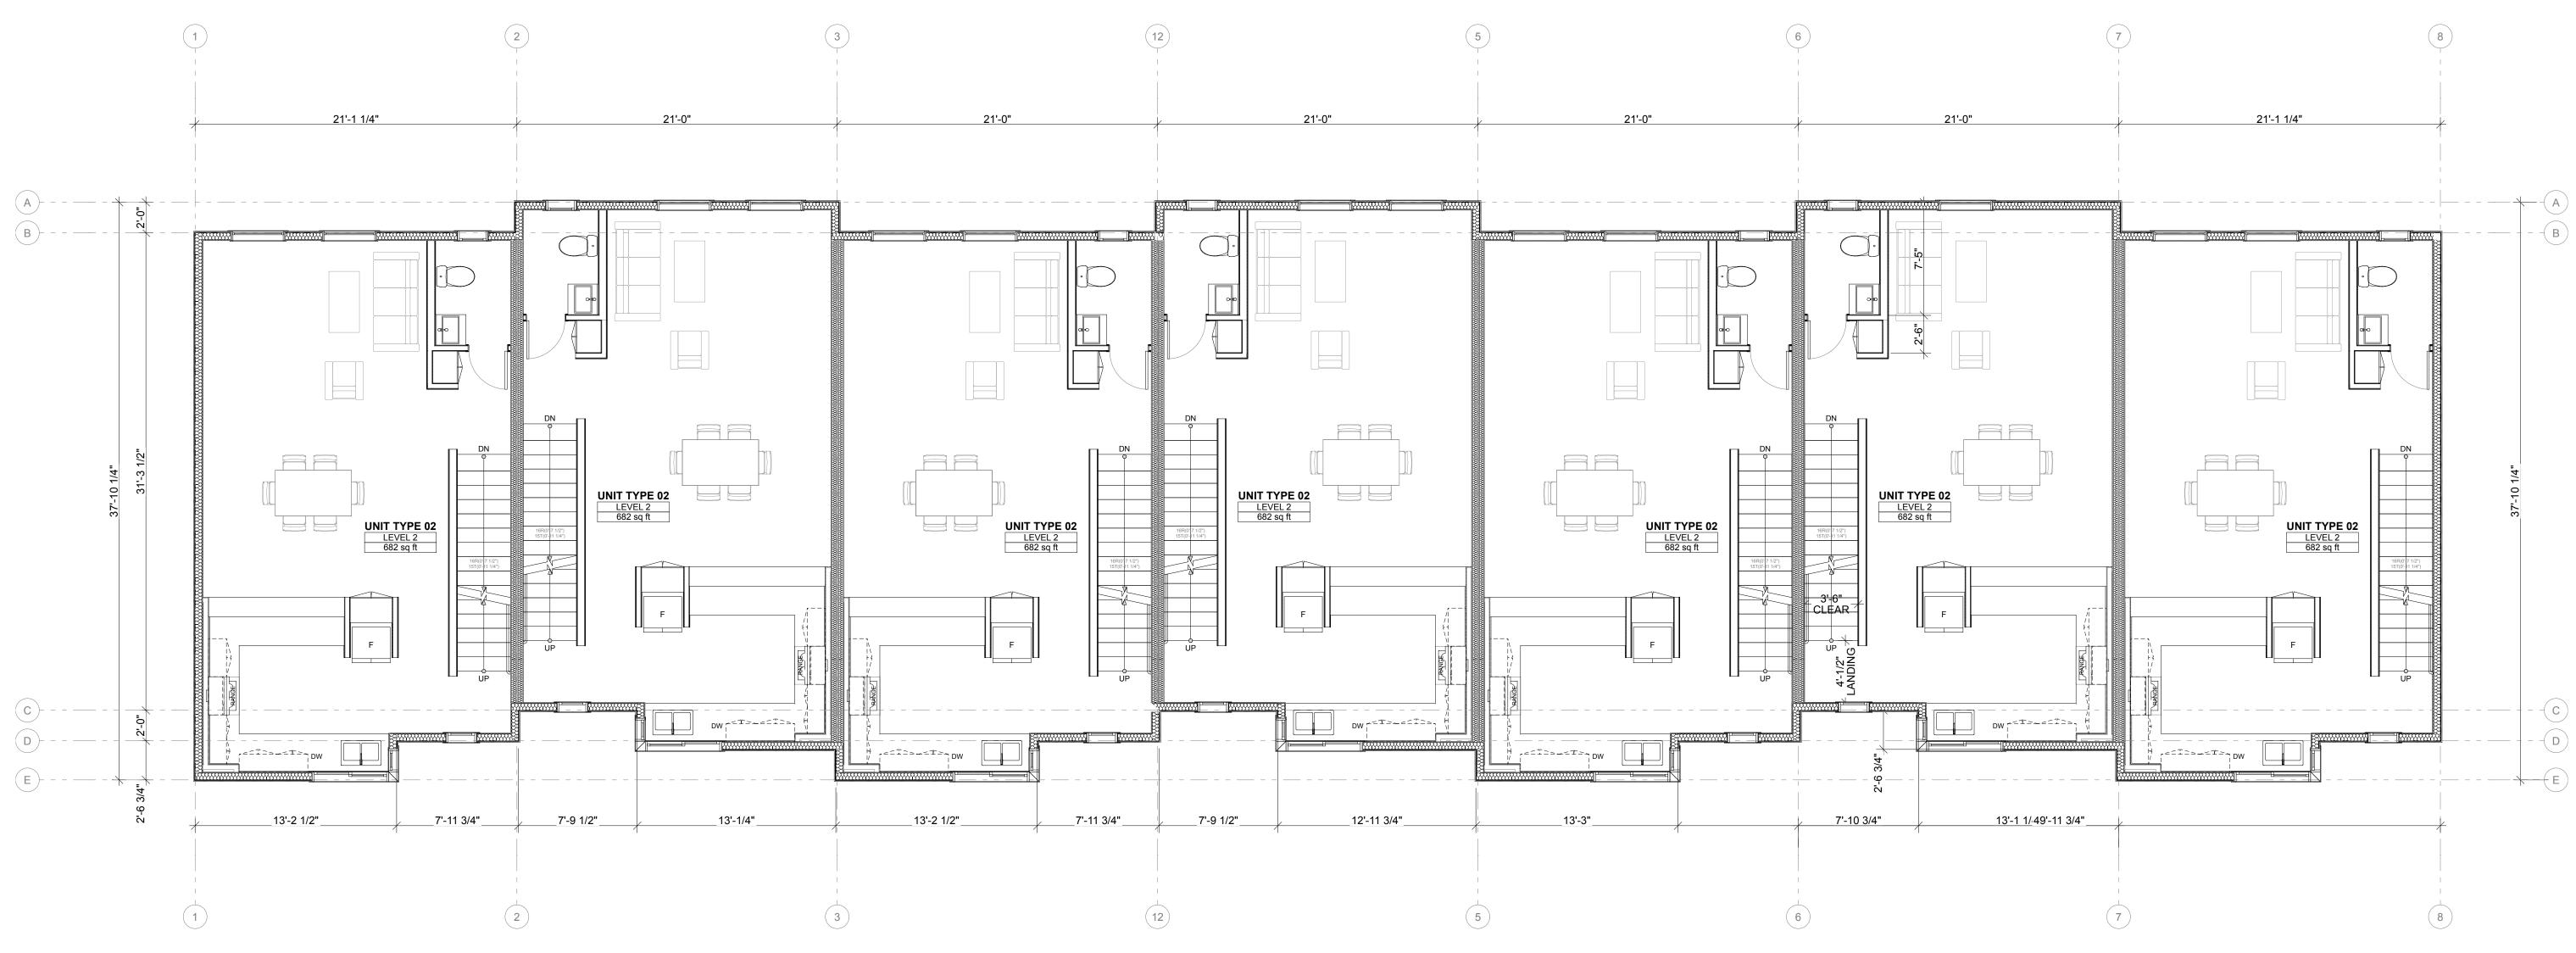

BRADBURY PLACE TOWNHC BUILDING 5 XXX 5TH ST SE PUYALLUP WA

LEVEL 2 PLAN

SCALE: 3/16" = 1'-0"

PESIGN REVISIONS

BRADBURY PLA BUIL XXX 5TH ST S

LEVEL 3 PLAN
SCALE: 3/16" = 1'-0"

24.02.21 | REVISION No.1 TITLE: L3 PLAN