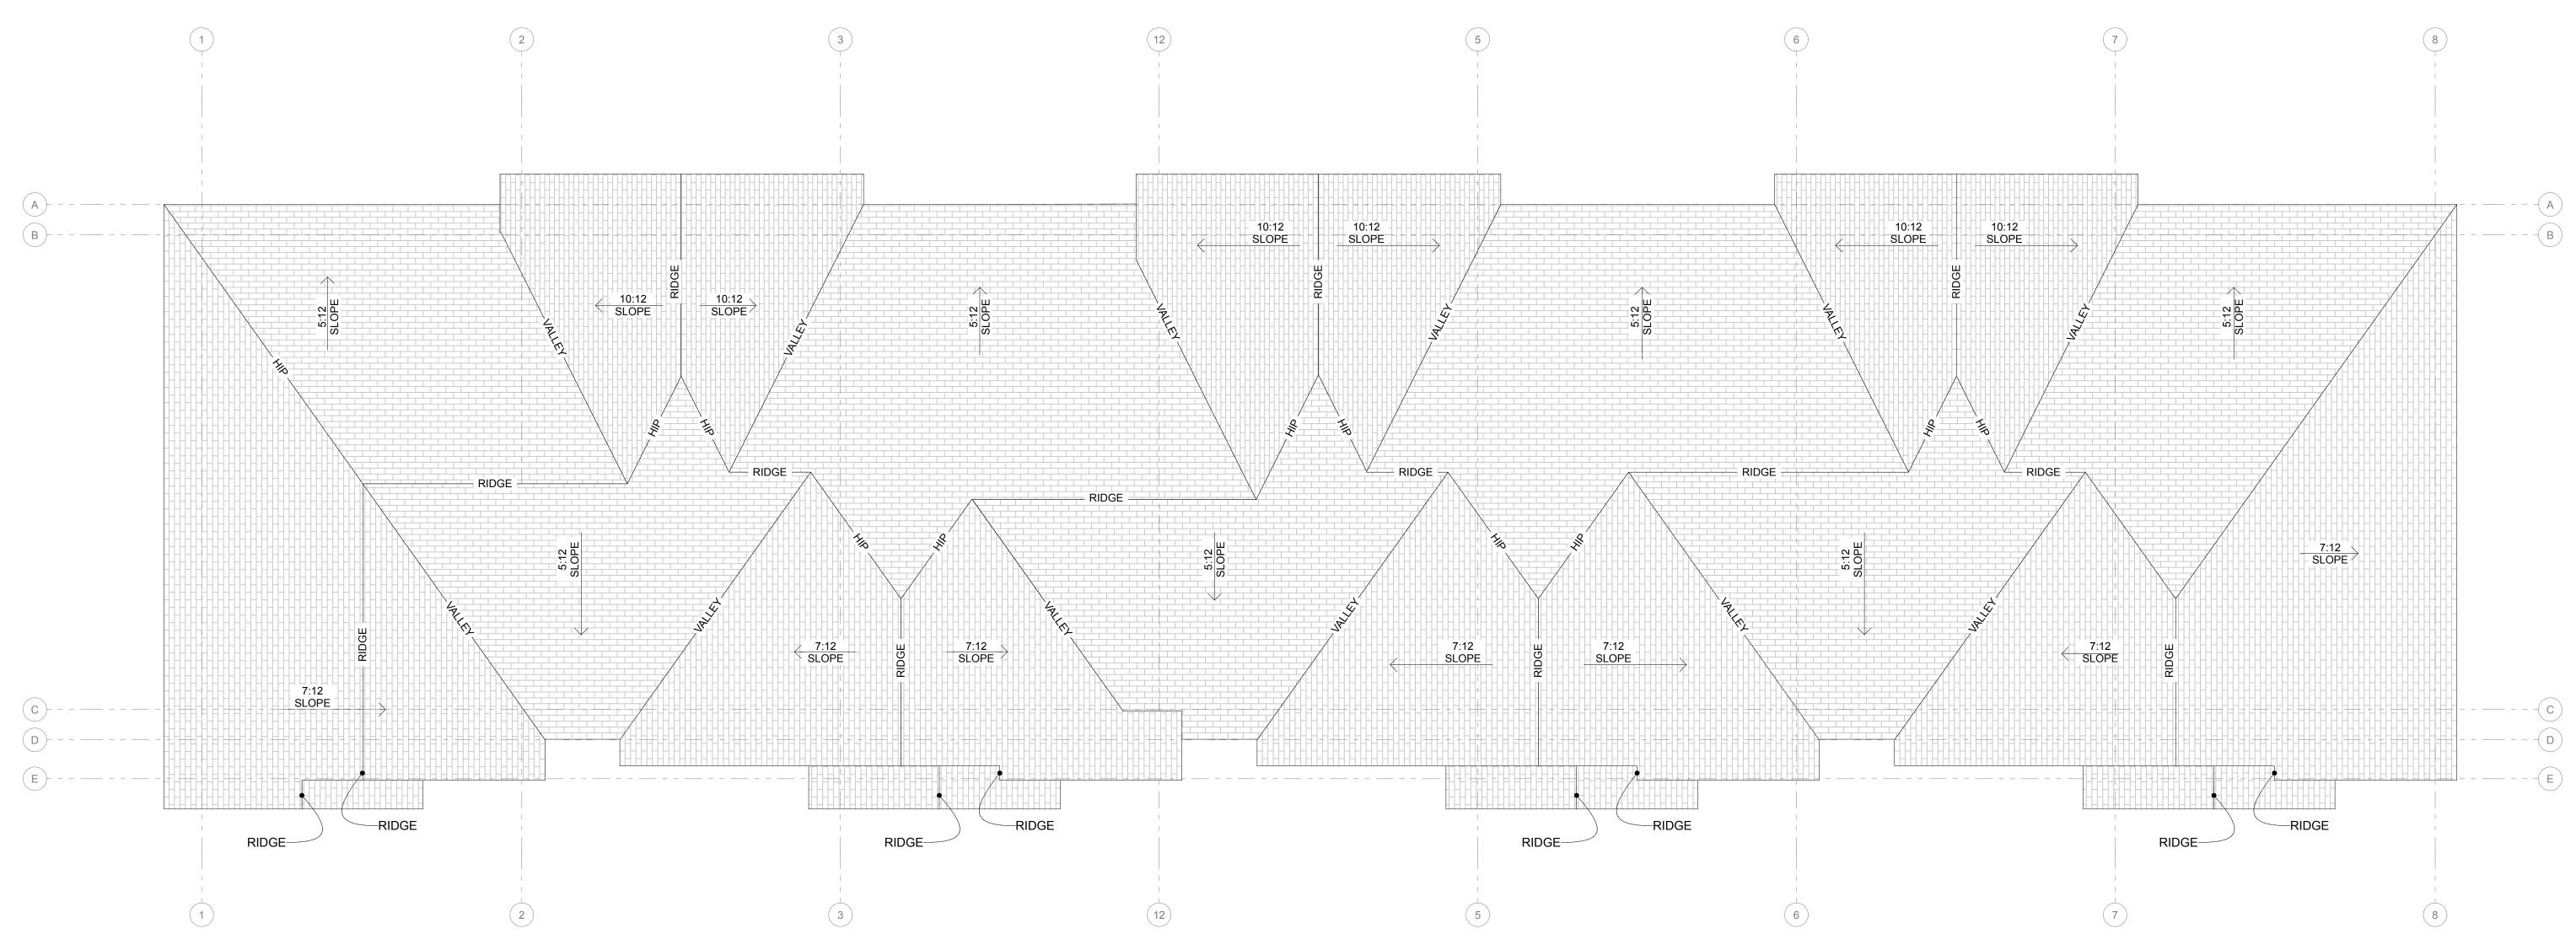

LEVEL 1 PLAN

SCALE: 3/16" = 1'-0"

REVISIONS

REVISIONS

REVISIONS

REVISIONS

REVISIONS

BL REVISIONS