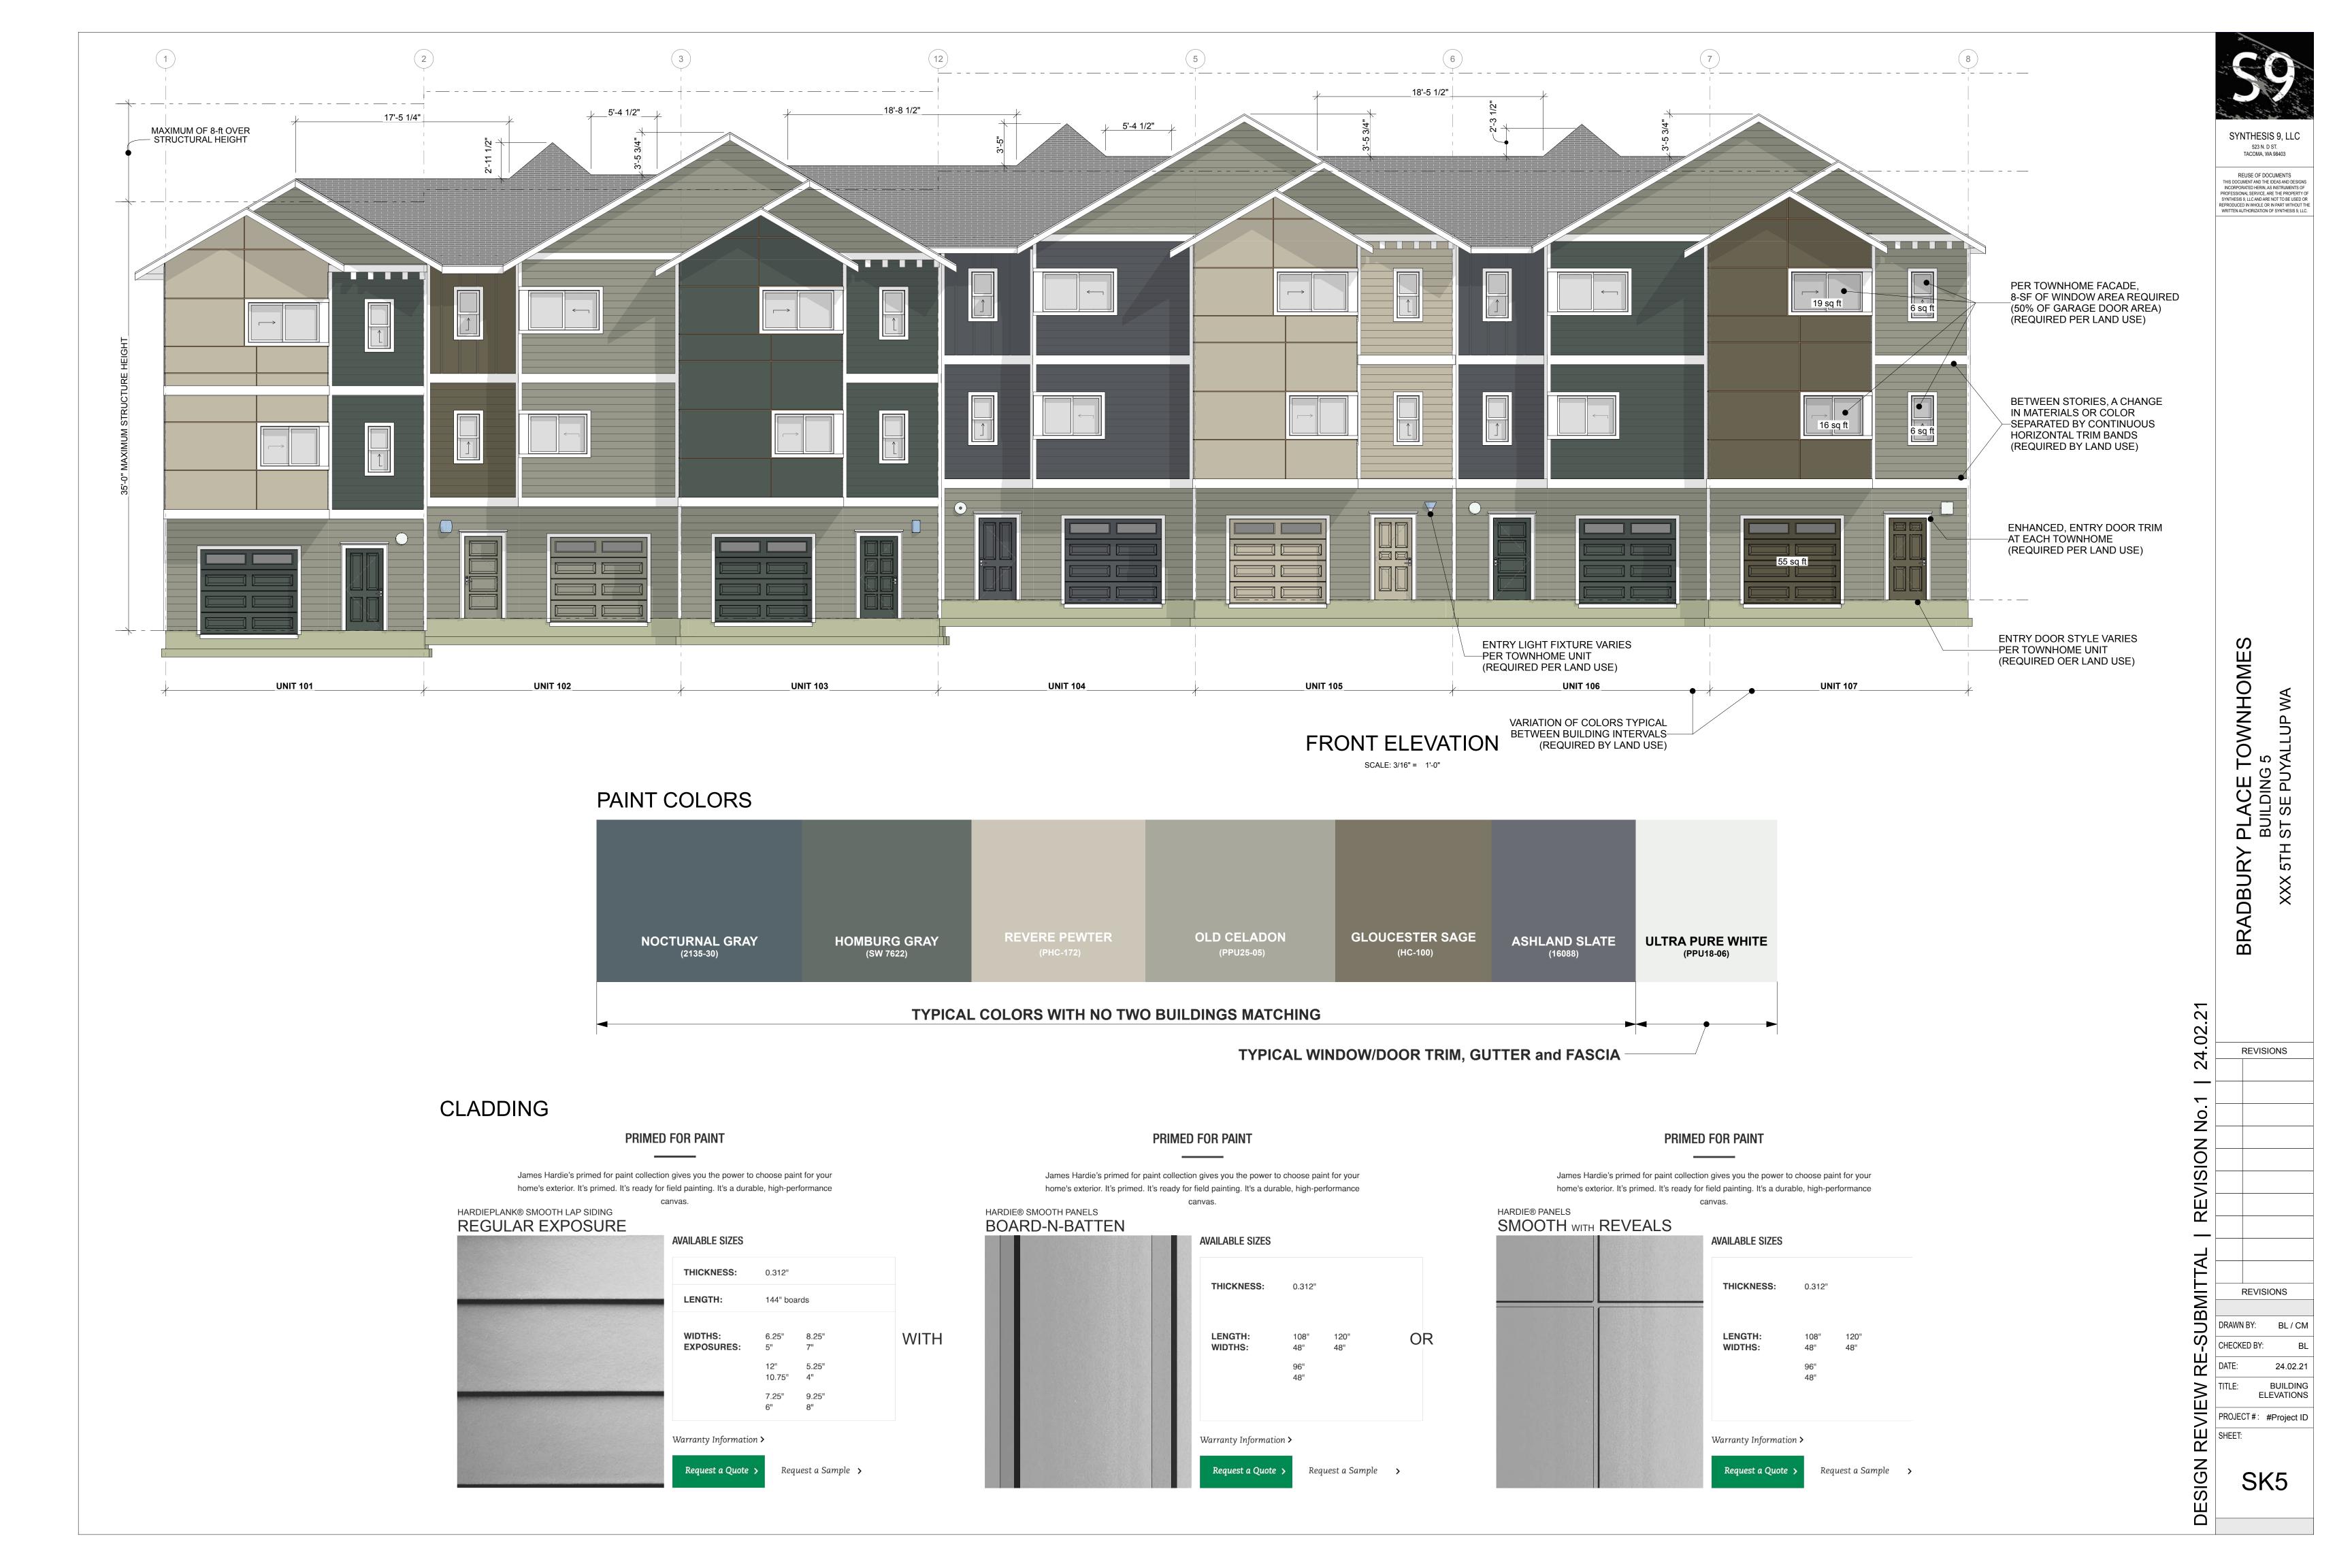

PROJECT #: #Project ID

SHEET:

SK3

REVISIONS

BRADBURY PLA BUIL XXX 5TH ST S

REVISIONS

FRONT ELEVATION SCALE: 3/16" = 1'-0"

24.02.21 REVISIONS | REVISION No.1 TITLE: ROC
PROJECT #:
SHEET:

SK

REVISIONS

BRADBURY PLACE TOWNHOMES
BUILDING 5
XXX 5TH ST SE PUYALLUP WA

SK4

523 N. D ST. TACOMA, WA 98403 REUSE OF DOCUMENTS

/ PLACE TOWNHOMES
BUILDING 5
H ST SE PUYALLUP WA

REVISIONS

REVISIONS CHECKED BY: