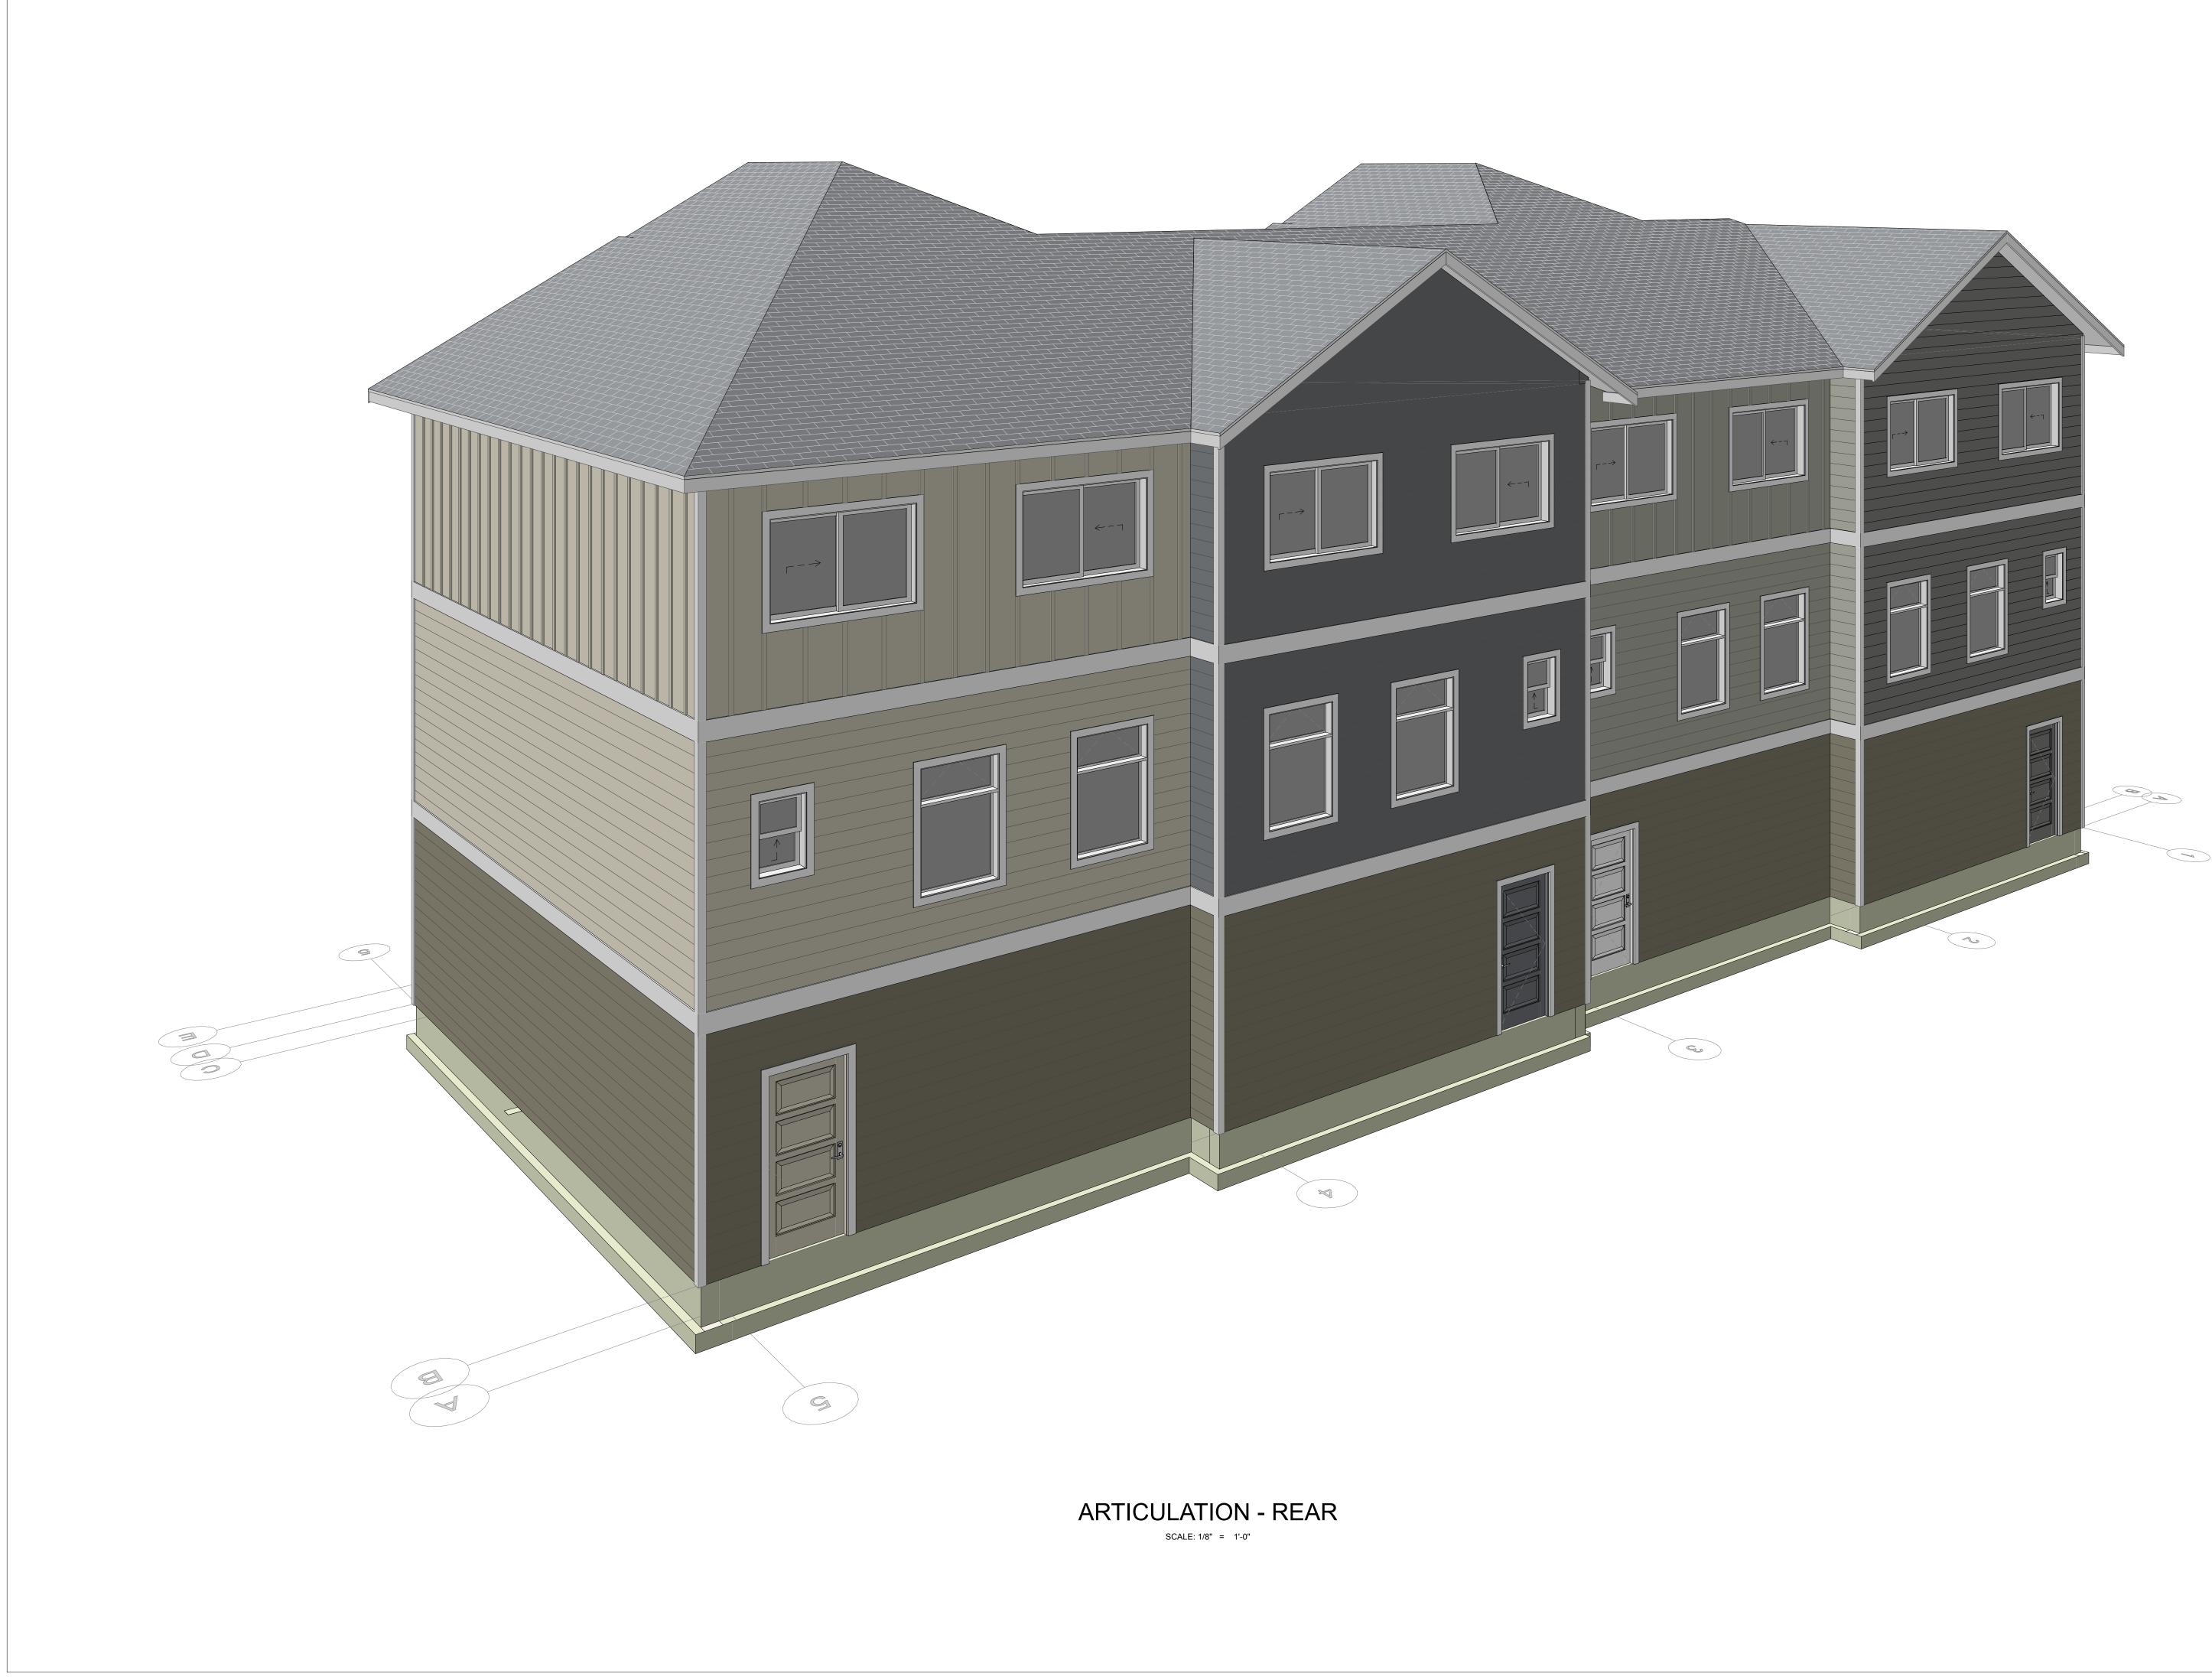

IN MATERIALS OR COLOR SEPARATED BY CONTINUOUS-HORIZONTAL TRIM BANDS (REQUIRED BY LAND USE)