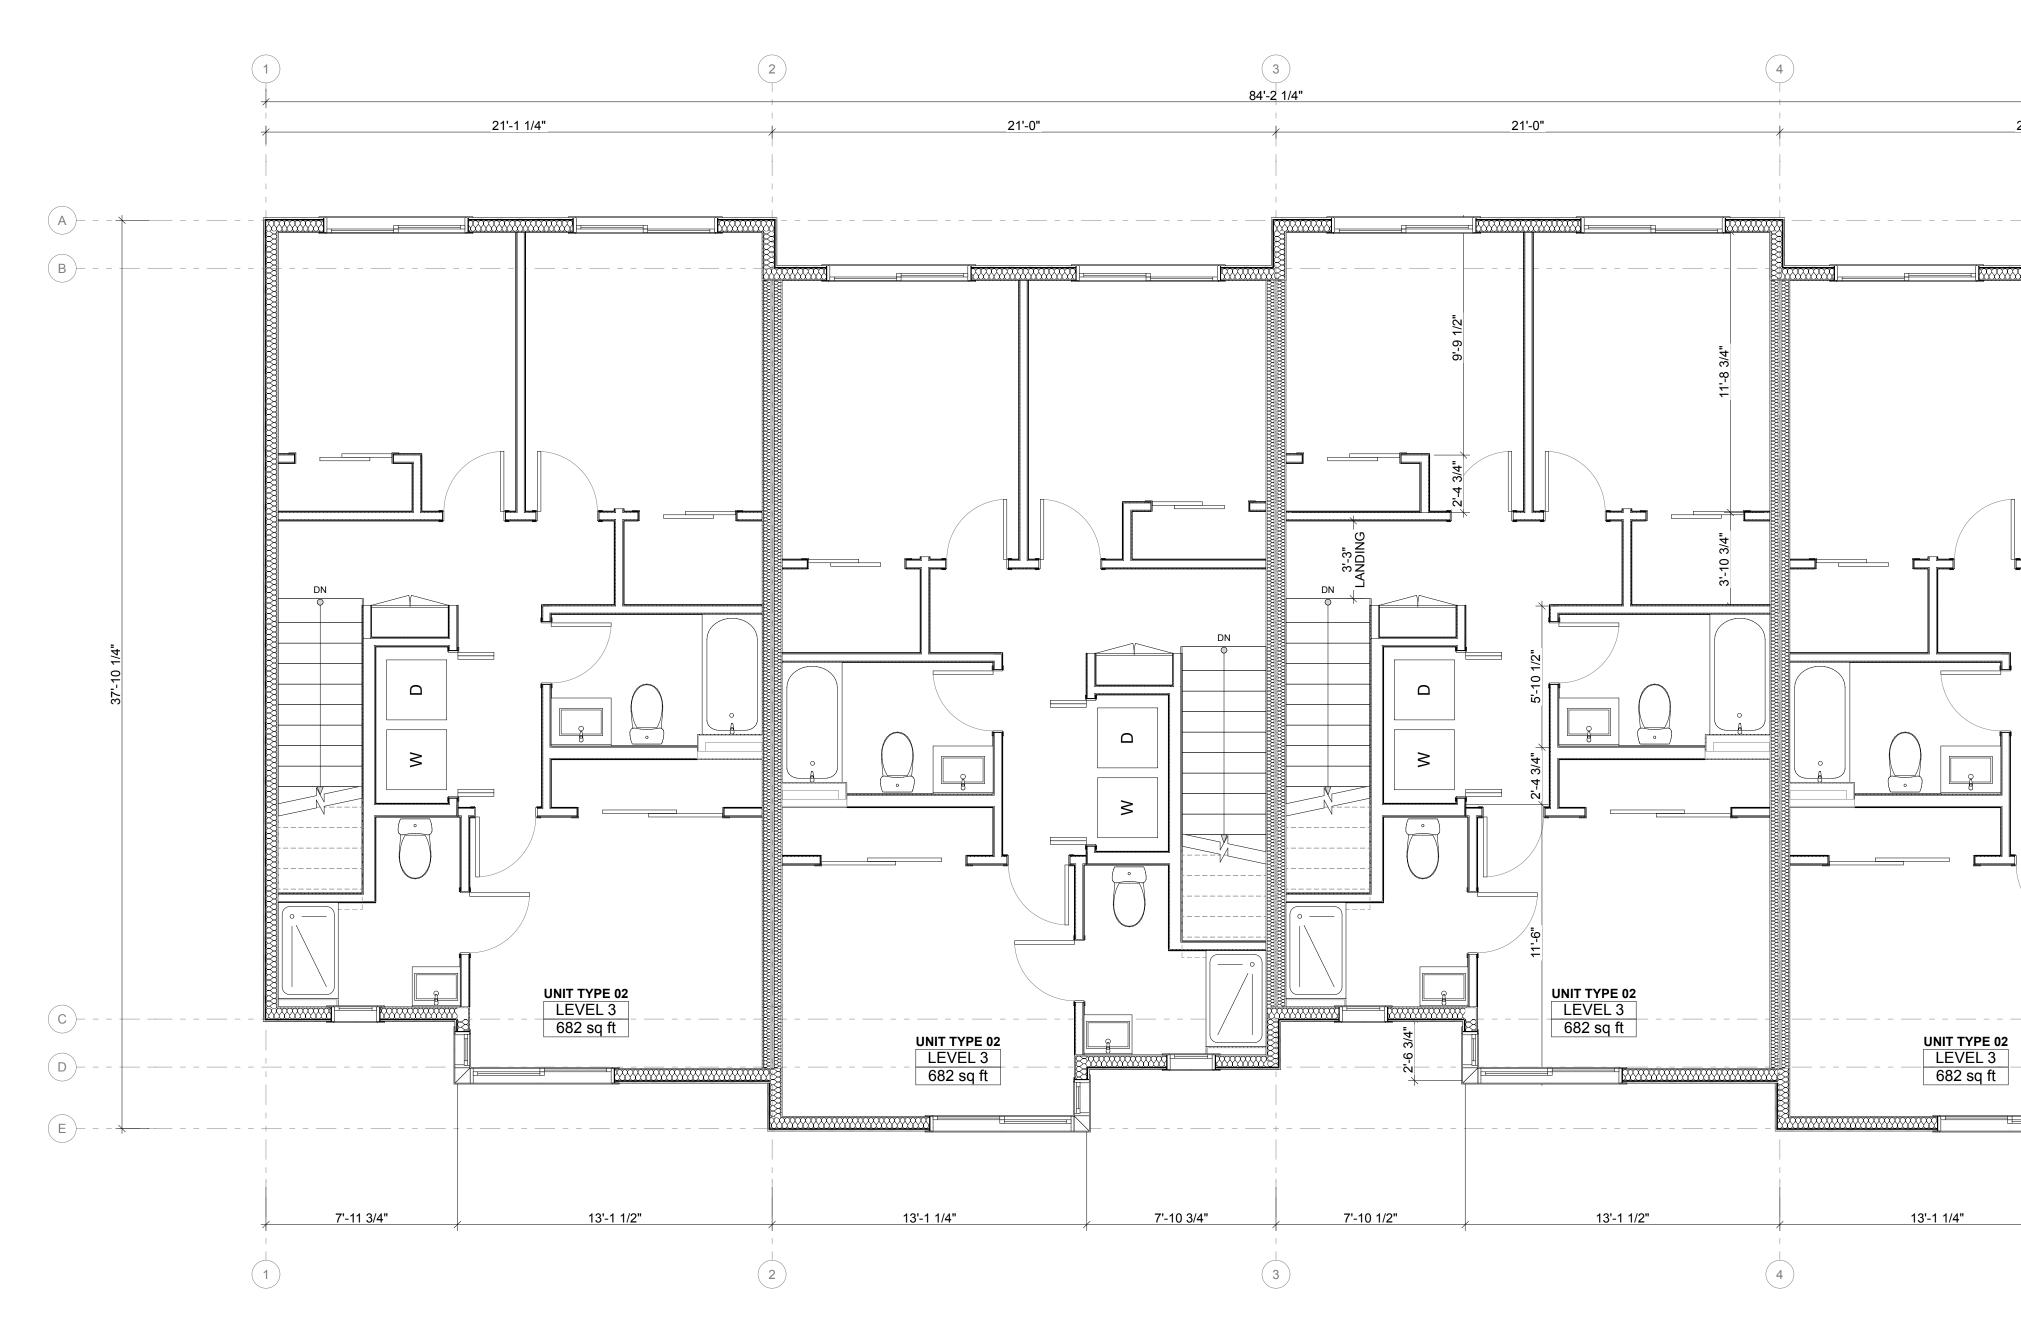

 Image: Structure
 Image: Structure

 Image: Structure

SYNTHESIS 9, LLC 523 N. D ST. TACOMA, WA 98403 REUSE OF DOCUMENTS THIS DOCUMENT AND THE IDEAS AND DESIGNS INCORPORATED HERIN, AS INSTRUMENTS OF PROFESSIONAL SERVICE, ARE THE PROPERTY OF SYNTHESIS 9, LLC AND ARE NOT TO BE USED OR REPRODUCED IN WHOLE OR IN PART WITHOUT THE WRITTEN AUTHORIZATION OF SYNTHESIS 9, LLC. TOWNHOMES -ACE TOWNHO JILDING 4 - SE PUYALLUP WA BRADBURY PLA BUIL XXX 5TH ST S 24.02.21 REVISIONS — REVISION No.1 **RE-SUBMITTAL** REVISIONS DRAWN BY: BL / CM CHECKED BY: BL 24.02.21 DATE: TITLE: LEVEL 3 FLOOR PLAN PROJECT #: #Project ID SHEET: SK3