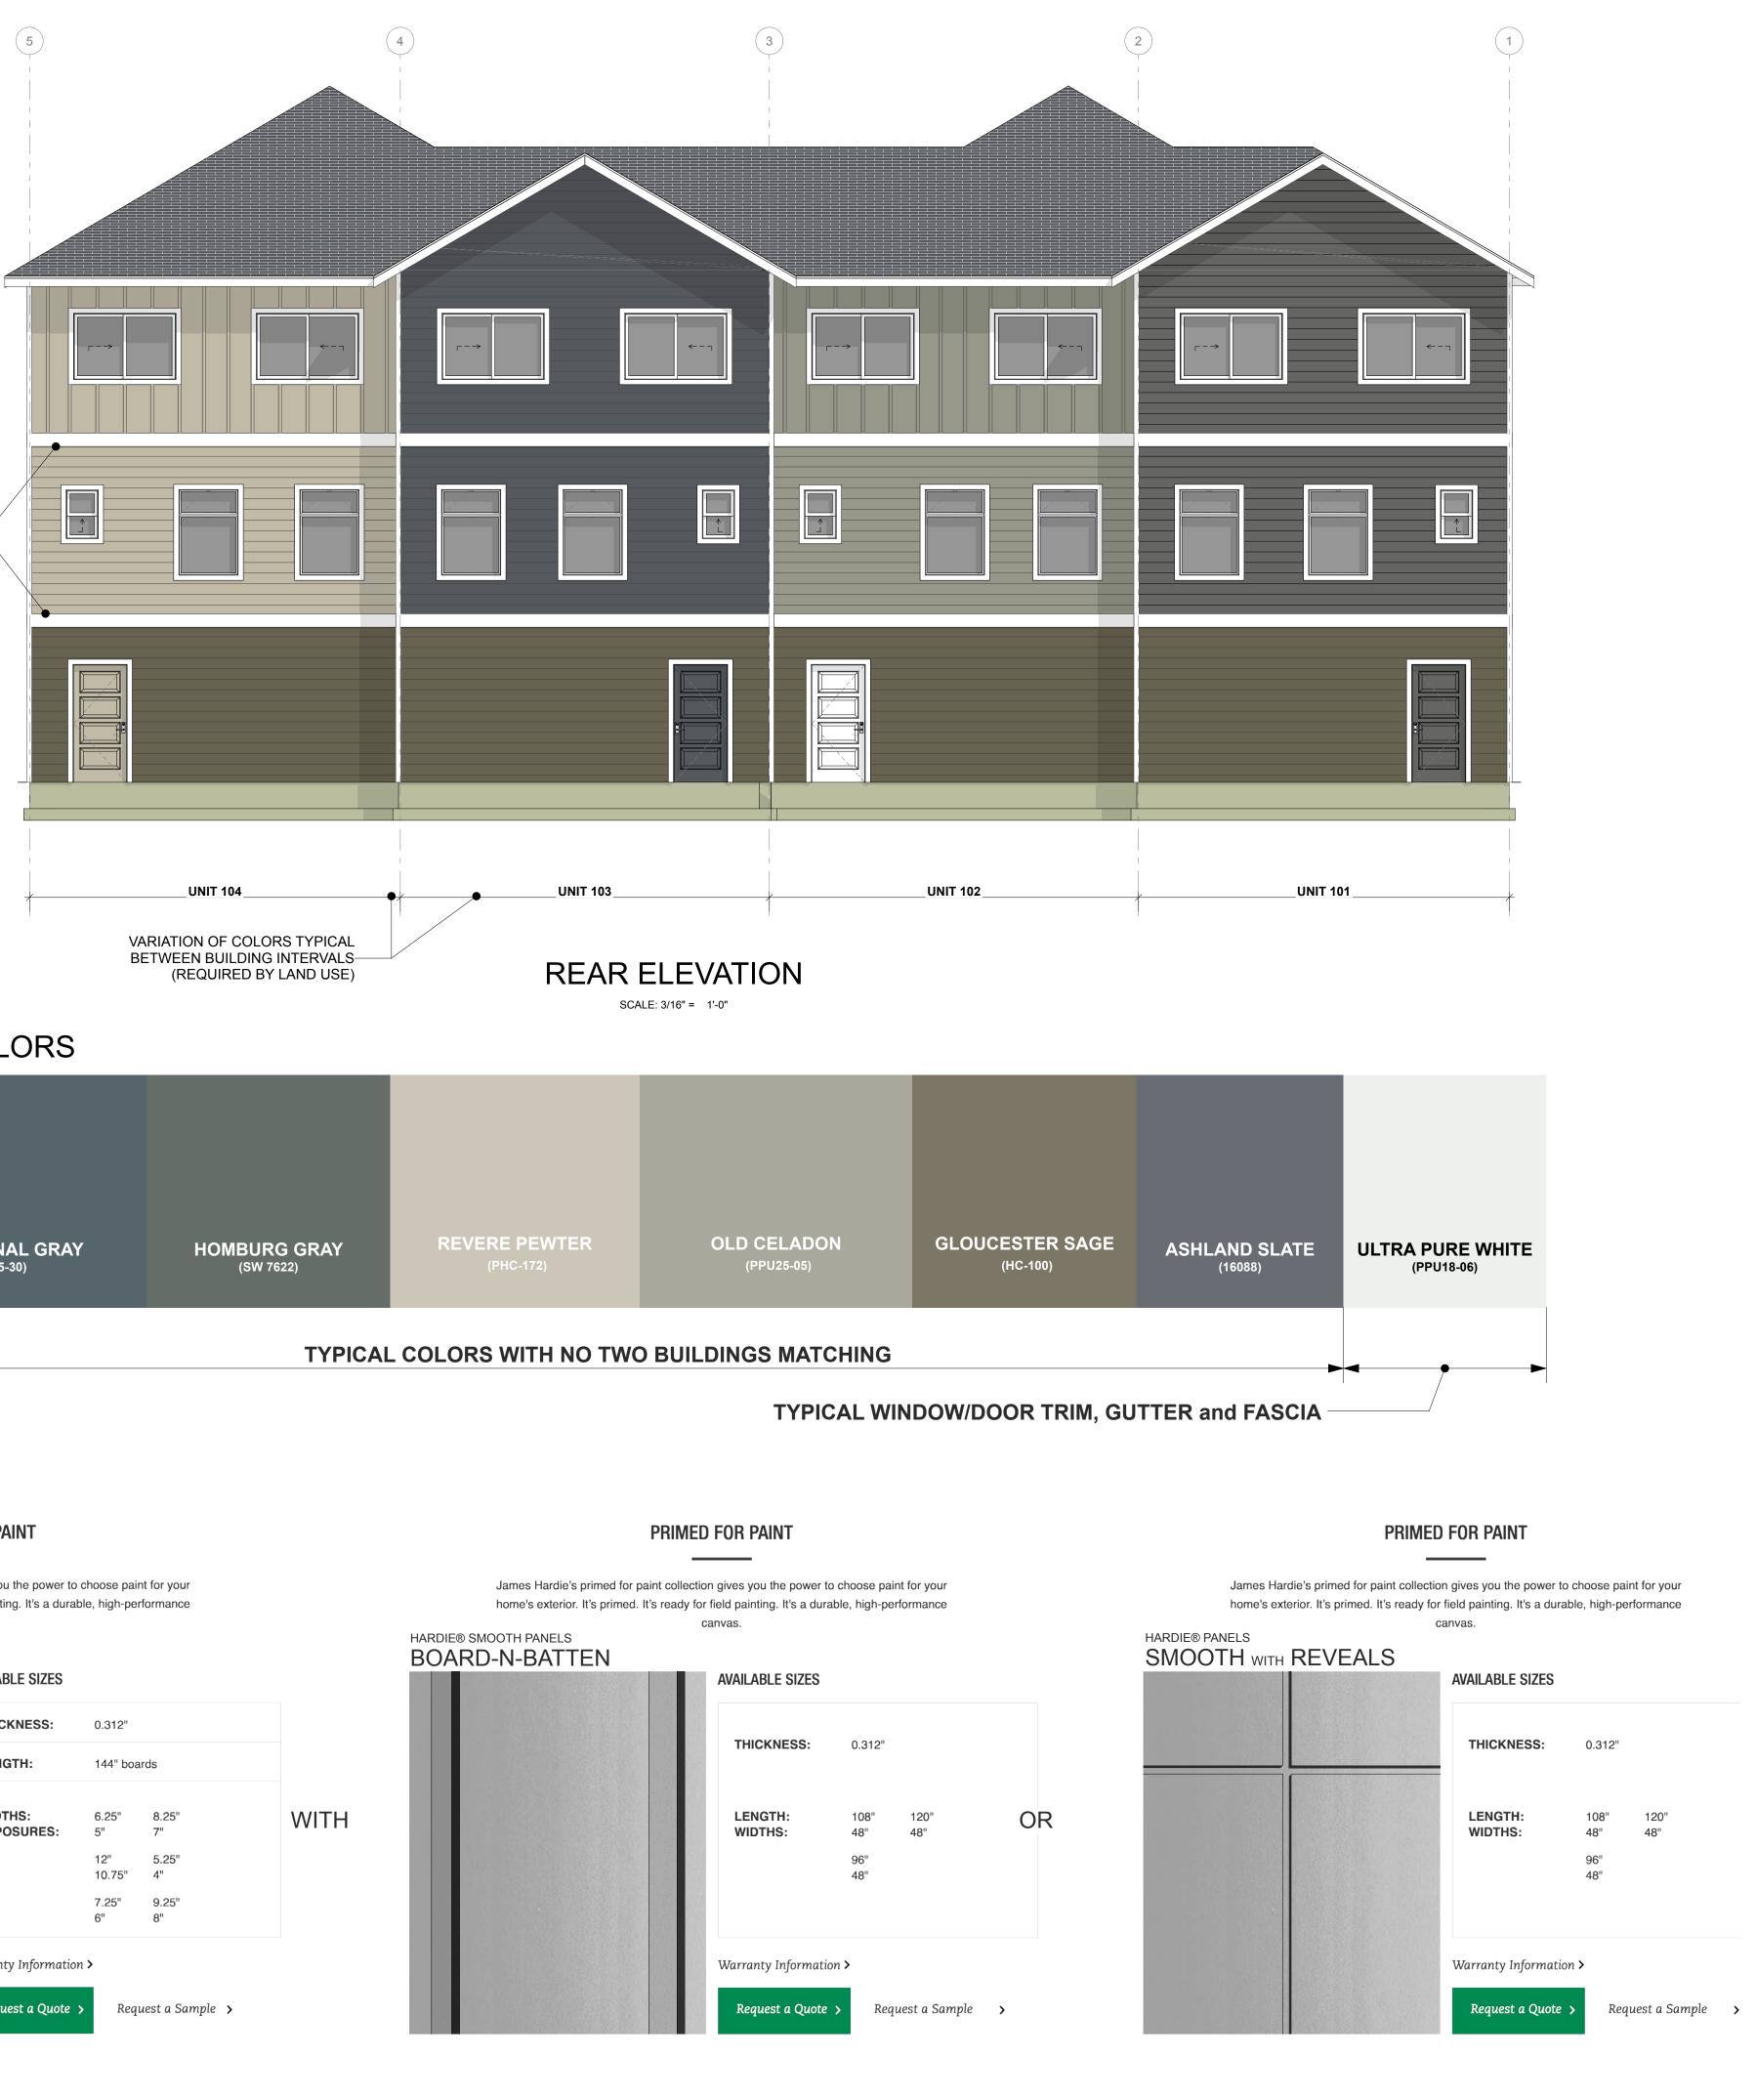

## CLADDING

James Hardie's primed for paint collection gives you the power to choose paint for your home's exterior. It's primed. It's ready for field painting. It's a durable, high-performance HARDIEPLANK® SMOOTH LAP SIDING **REGULAR EXPOSURE** 

| LENGTH:               | 144" boa      | ards   |
|-----------------------|---------------|--------|
| WIDTHS:<br>EXPOSURES: | 6.25"<br>5"   | 8<br>7 |
|                       | 12"<br>10.75" | 5<br>4 |
|                       | 7.25"<br>6"   | 9<br>8 |

IN MATERIALS OR COLOR SEPARATED BY CONTINUOUS-HORIZONTAL TRIM BANDS (REQUIRED BY LAND USE)

# CLADDING

James Hardie's primed for paint collection gives you the power to choose paint for your home's exterior. It's primed. It's ready for field painting. It's a durable, high-performance HARDIEPLANK® SMOOTH LAP SIDING **REGULAR EXPOSURE** 

| WIDTHS:<br>EXPOSURES: | 6.25"<br>5"   | 8.2<br>7" |
|-----------------------|---------------|-----------|
|                       | 12"<br>10.75" | 5.2<br>4" |
|                       | 7.25"<br>6"   | 9.2<br>8" |
|                       |               |           |