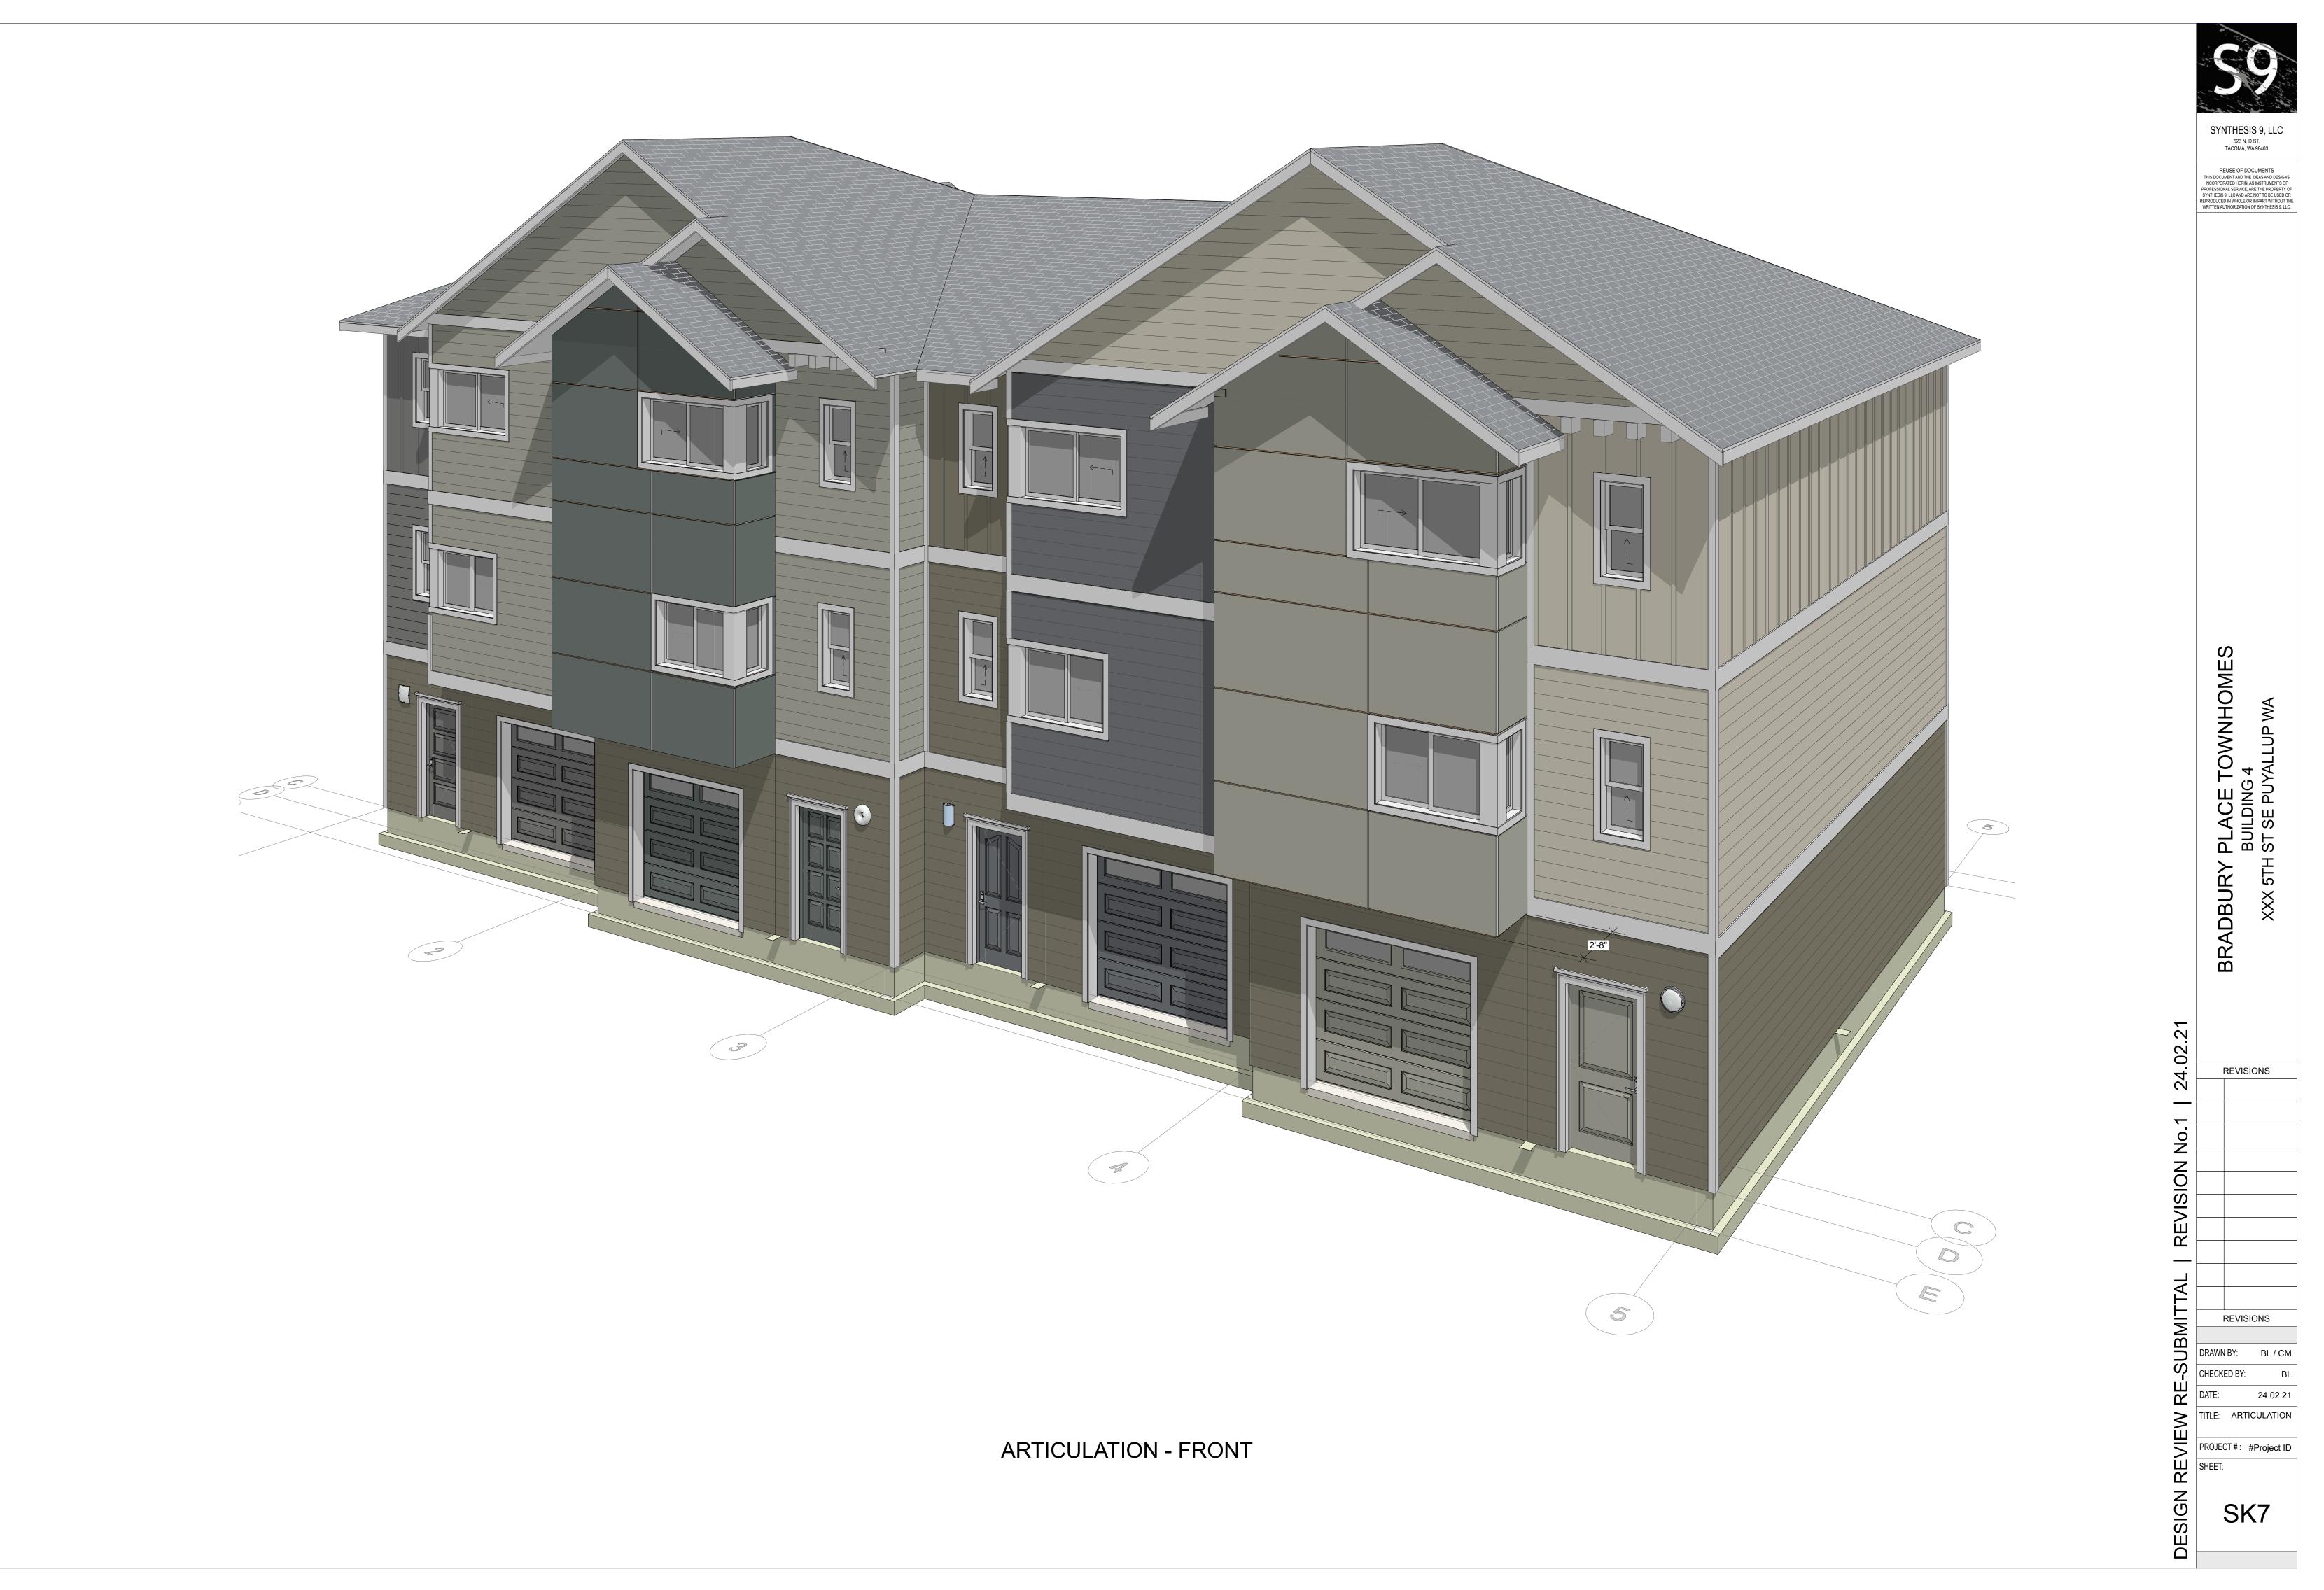

IN MATERIALS OR COLOR SEPARATED BY CONTINUOUS-HORIZONTAL TRIM BANDS (REQUIRED BY LAND USE)