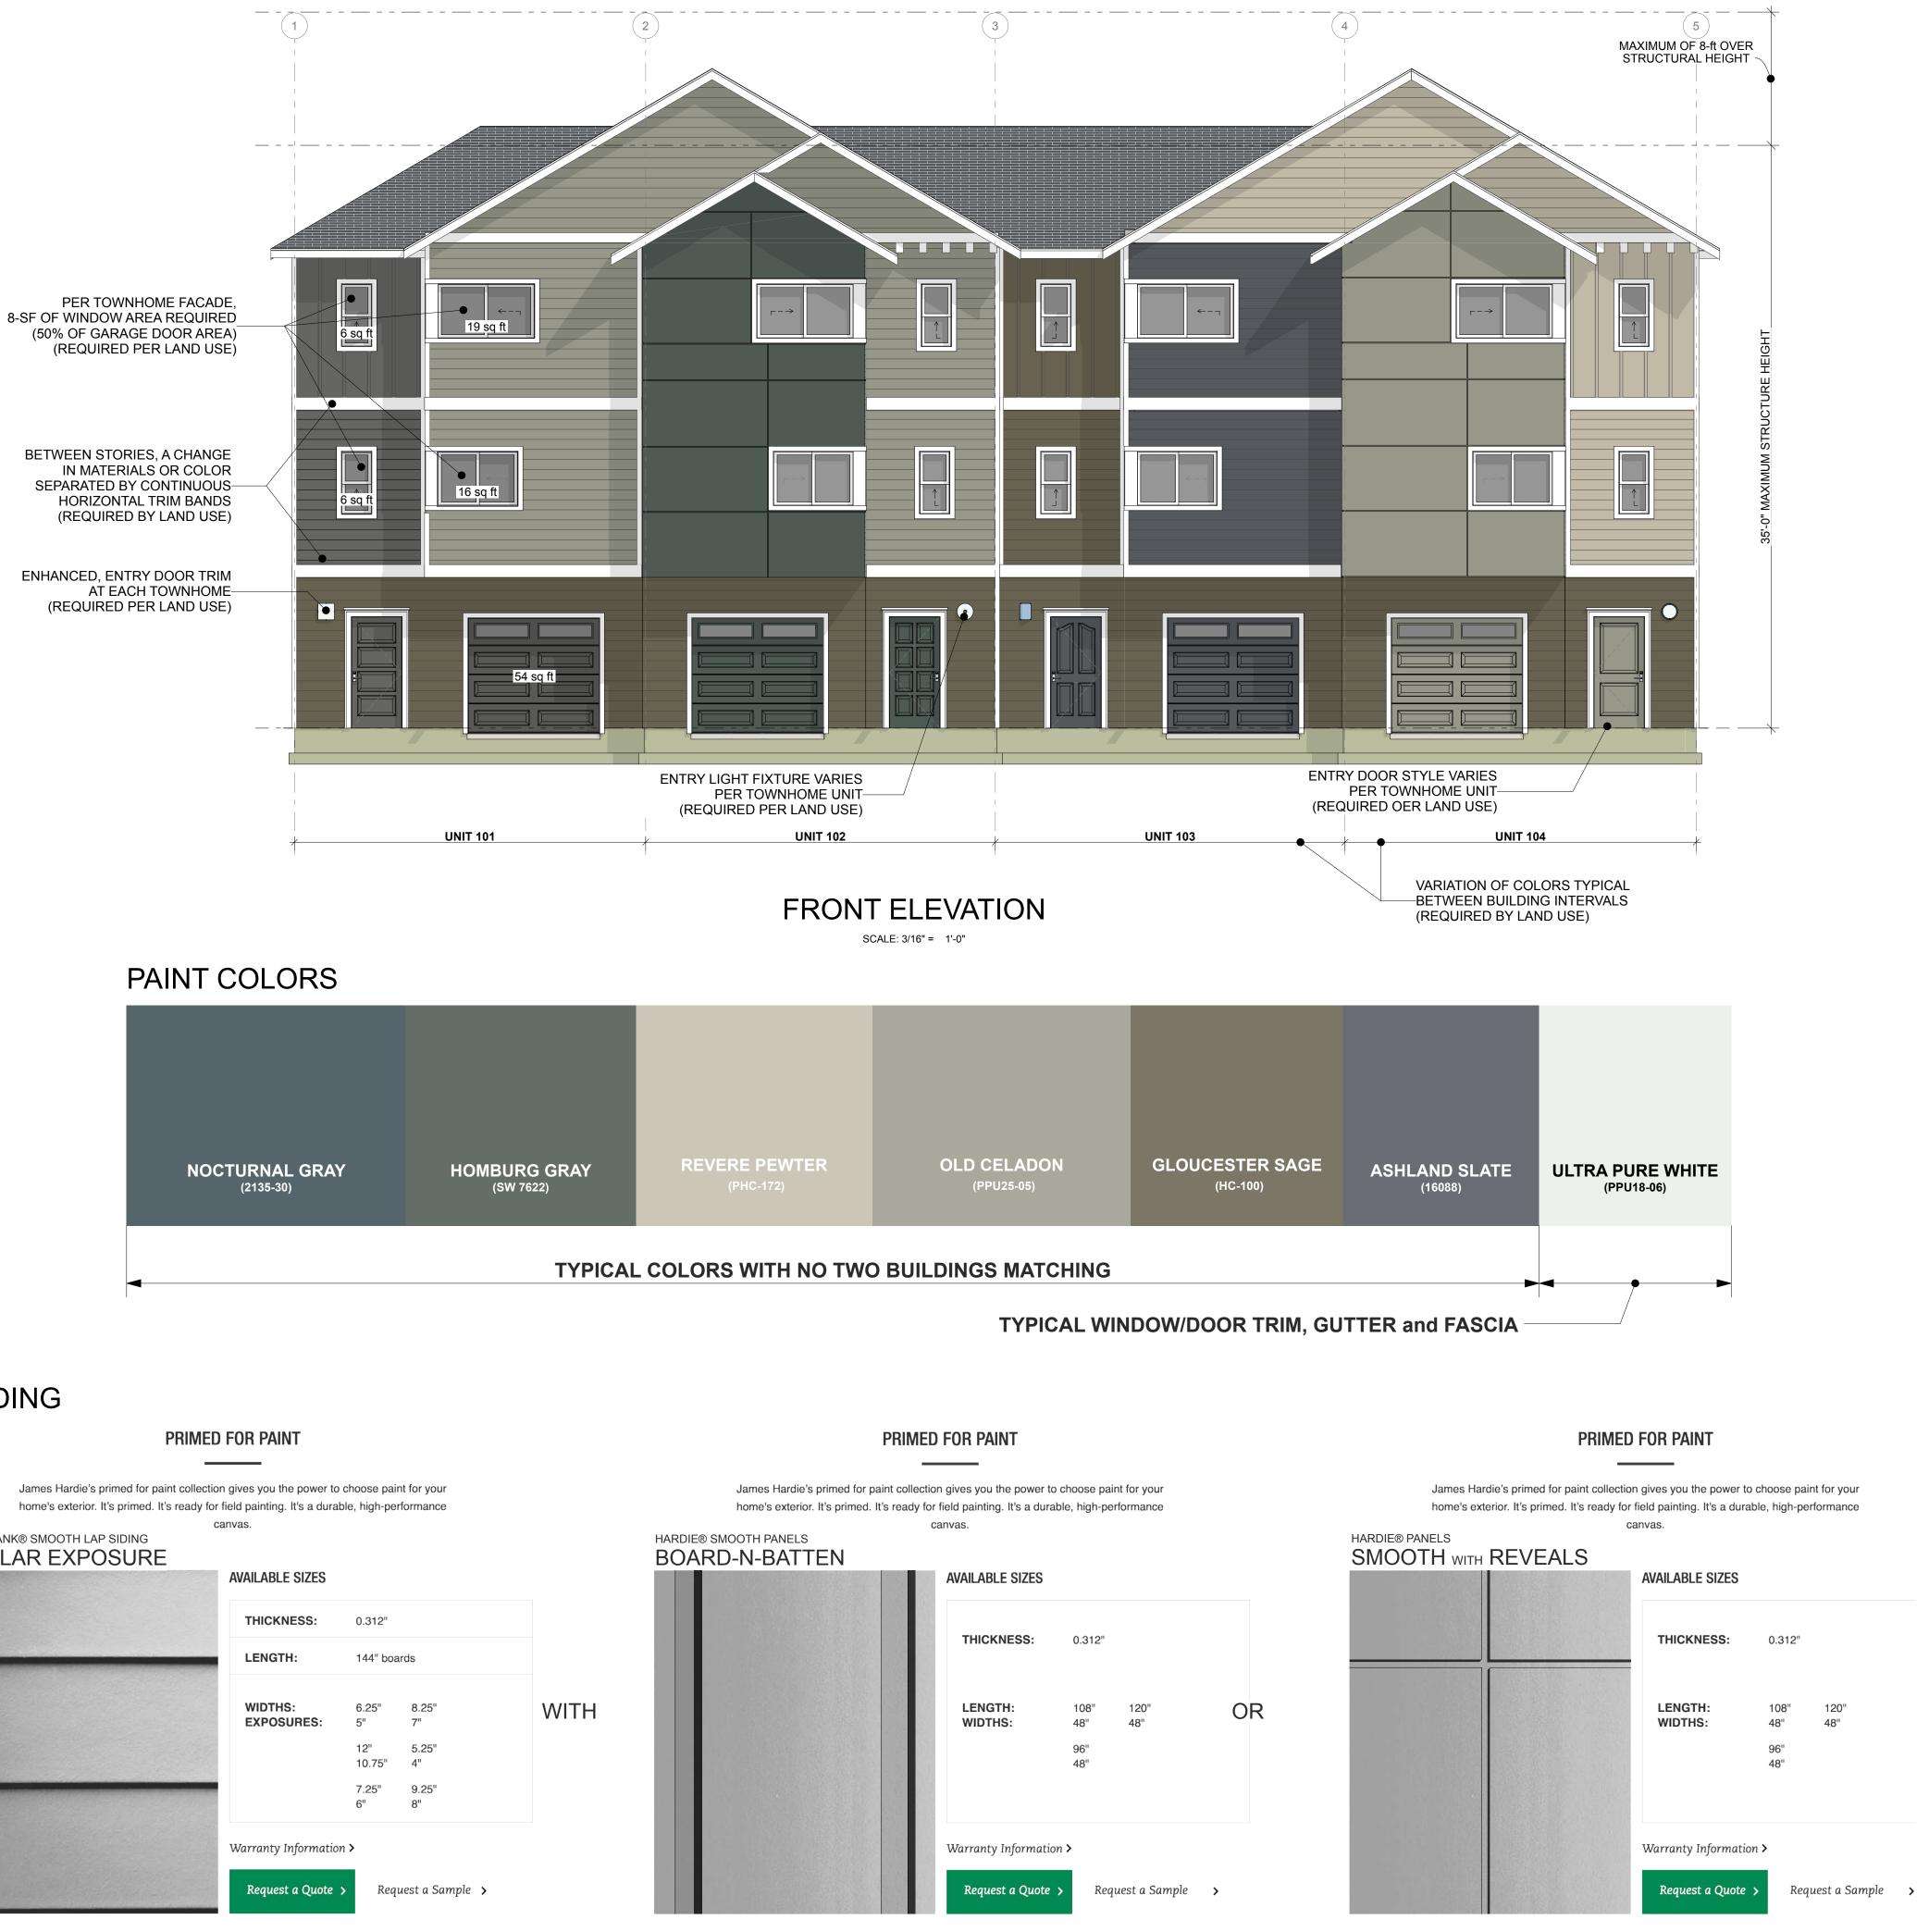

## CLADDING

James Hardie's primed for paint collection gives you the power to choose paint for your home's exterior. It's primed. It's ready for field painting. It's a durable, high-performance HARDIEPLANK® SMOOTH LAP SIDING **REGULAR EXPOSURE** 

| LENGTH:               | 144" boa      | ards   |
|-----------------------|---------------|--------|
| WIDTHS:<br>EXPOSURES: | 6.25"<br>5"   | 8<br>7 |
|                       | 12"<br>10.75" | 5<br>4 |
|                       | 7.25"<br>6"   | 9<br>8 |

IN MATERIALS OR COLOR SEPARATED BY CONTINUOUS-HORIZONTAL TRIM BANDS (REQUIRED BY LAND USE)

# CLADDING

James Hardie's primed for paint collection gives you the power to choose paint for your home's exterior. It's primed. It's ready for field painting. It's a durable, high-performance HARDIEPLANK® SMOOTH LAP SIDING **REGULAR EXPOSURE** 

| WIDTHS:<br>EXPOSURES: | 6.25"<br>5"   | 8.2<br>7" |
|-----------------------|---------------|-----------|
|                       | 12"<br>10.75" | 5.2<br>4" |
|                       | 7.25"<br>6"   | 9.2<br>8" |
|                       |               |           |