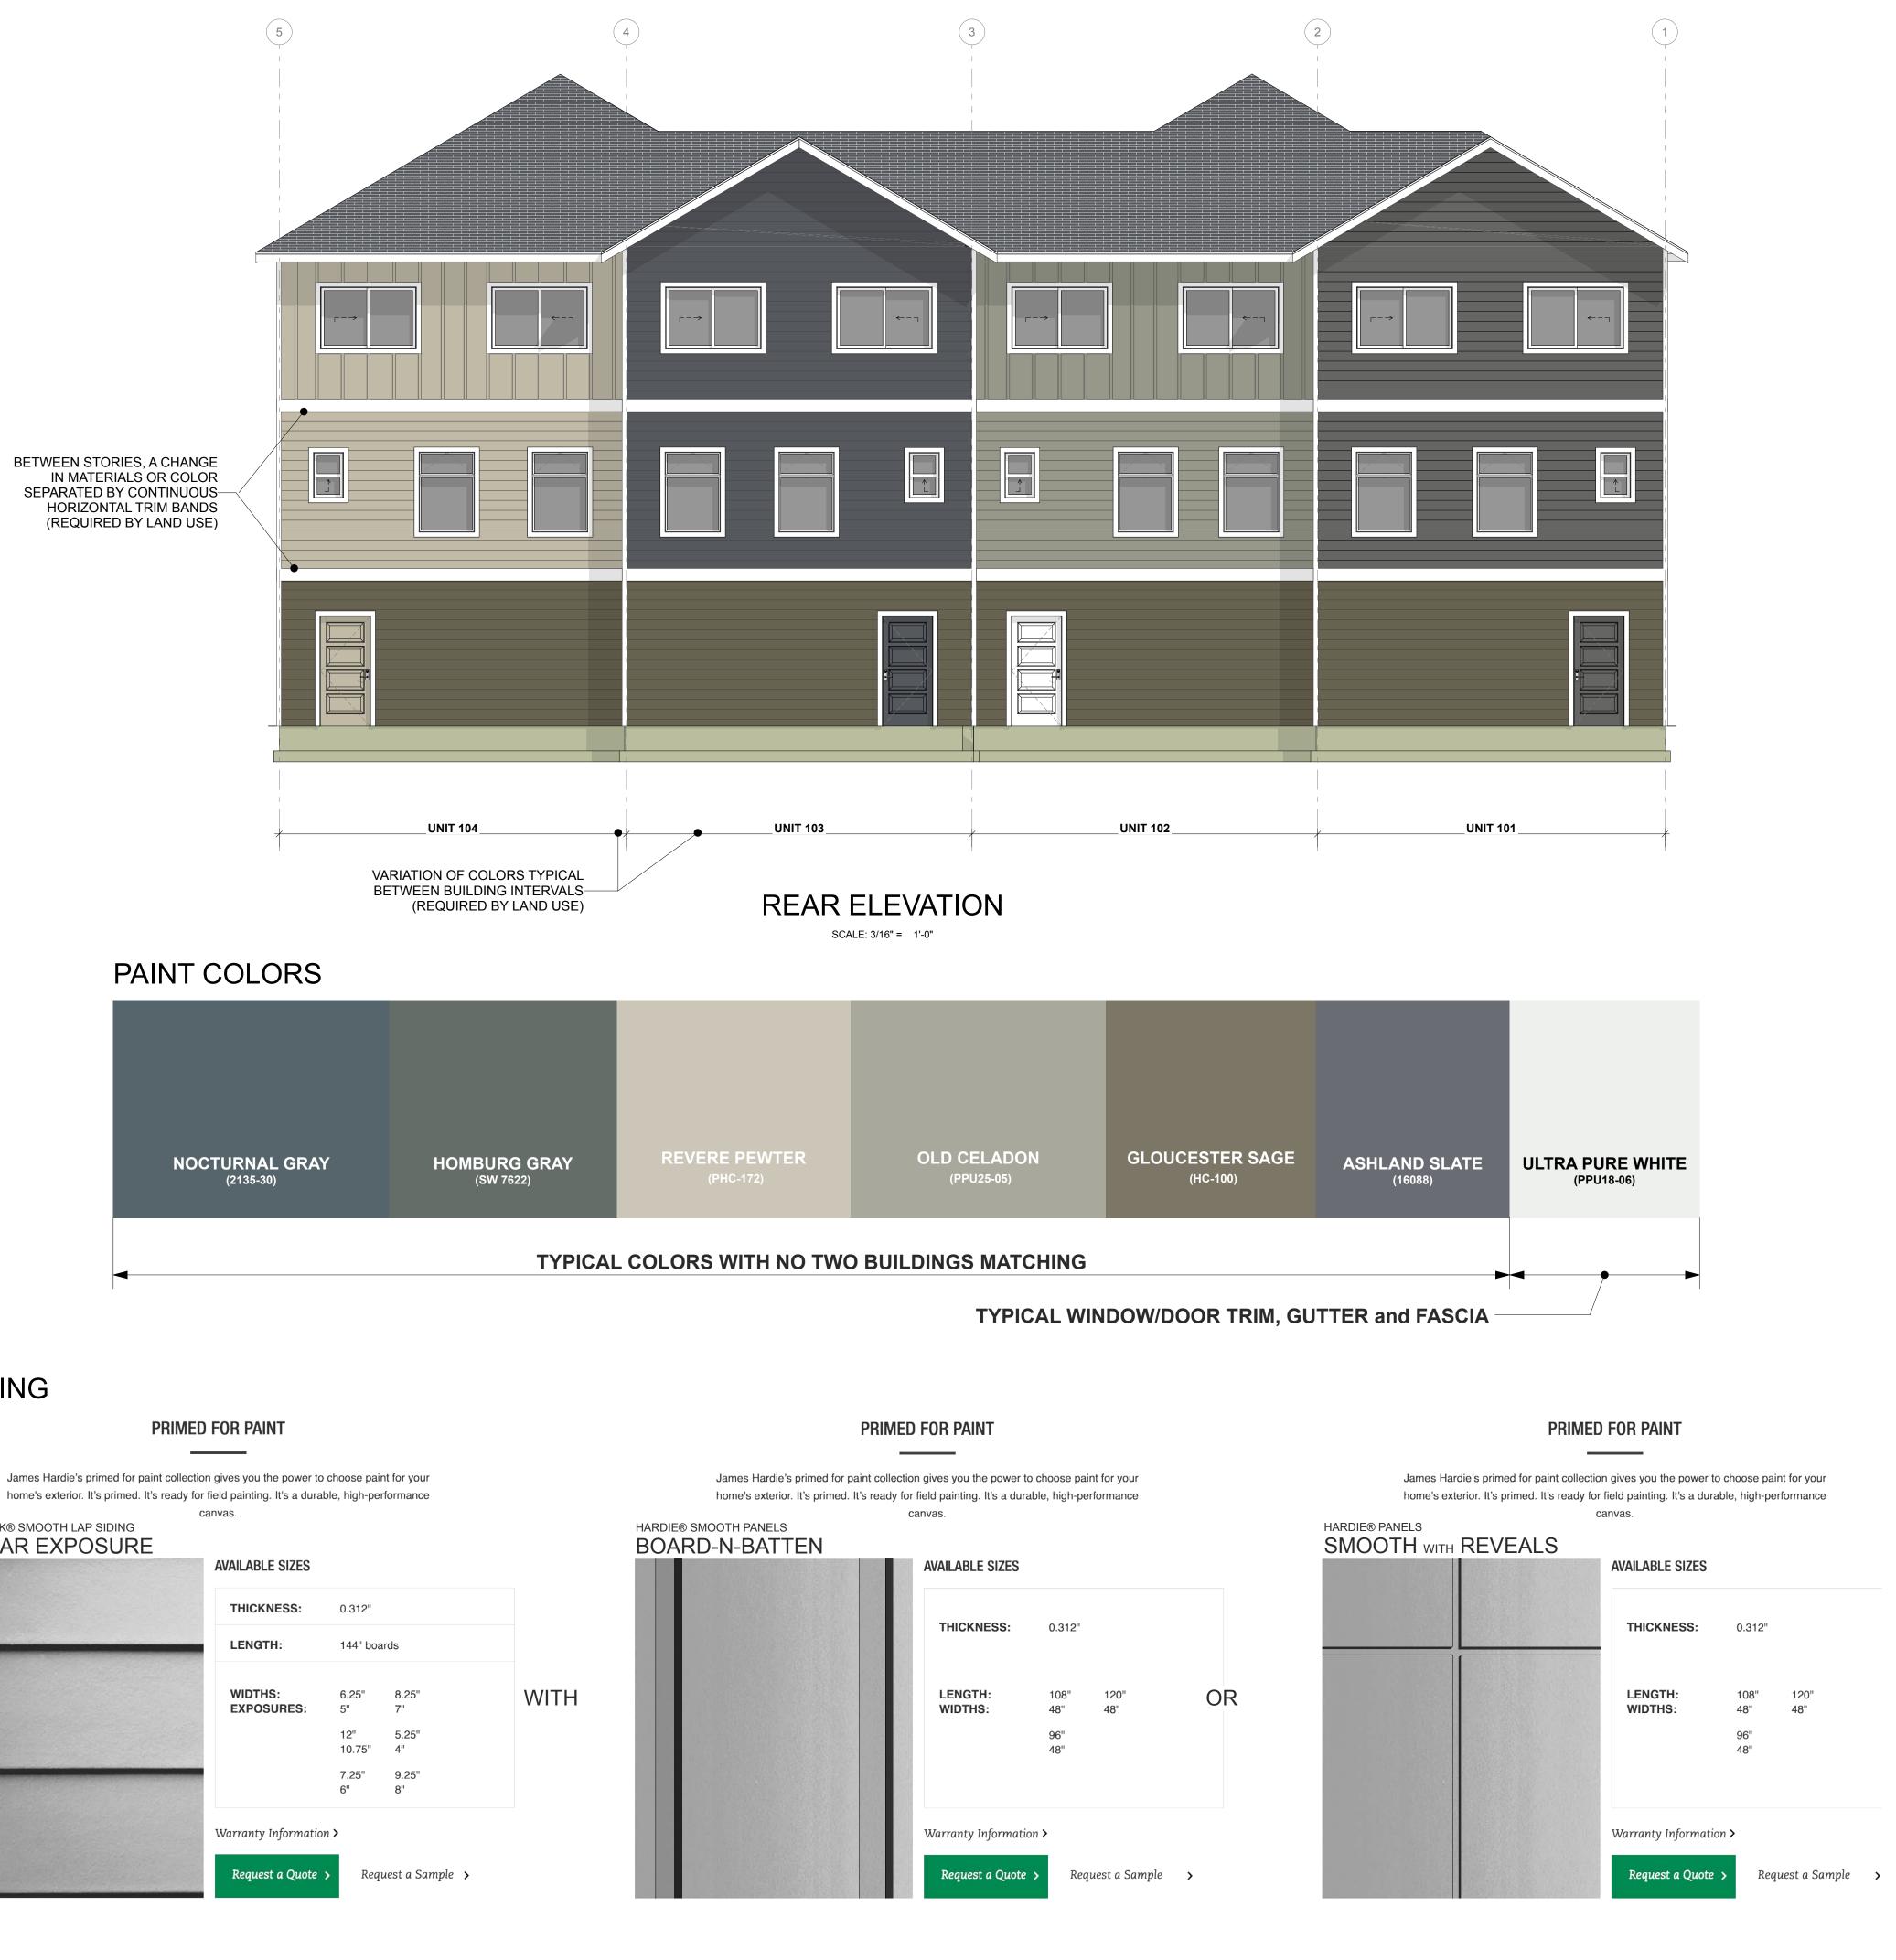

## CLADDING

James Hardie's primed for paint collection gives you the power to choose paint for your home's exterior. It's primed. It's ready for field painting. It's a durable, high-performance HARDIEPLANK® SMOOTH LAP SIDING **REGULAR EXPOSURE** 

| LENGTH:               | 144" boa      | ards   |
|-----------------------|---------------|--------|
| WIDTHS:<br>EXPOSURES: | 6.25"<br>5"   | 8<br>7 |
|                       | 12"<br>10.75" | 5<br>4 |
|                       | 7.25"<br>6"   | 9<br>8 |

IN MATERIALS OR COLOR SEPARATED BY CONTINUOUS-HORIZONTAL TRIM BANDS (REQUIRED BY LAND USE)

# CLADDING

James Hardie's primed for paint collection gives you the power to choose paint for your home's exterior. It's primed. It's ready for field painting. It's a durable, high-performance HARDIEPLANK® SMOOTH LAP SIDING **REGULAR EXPOSURE** 

| WIDTHS:<br>EXPOSURES: | 6.25"<br>5"   | 8.2<br>7" |
|-----------------------|---------------|-----------|
|                       | 12"<br>10.75" | 5.2<br>4" |
|                       | 7.25"<br>6"   | 9.2<br>8" |
|                       |               |           |