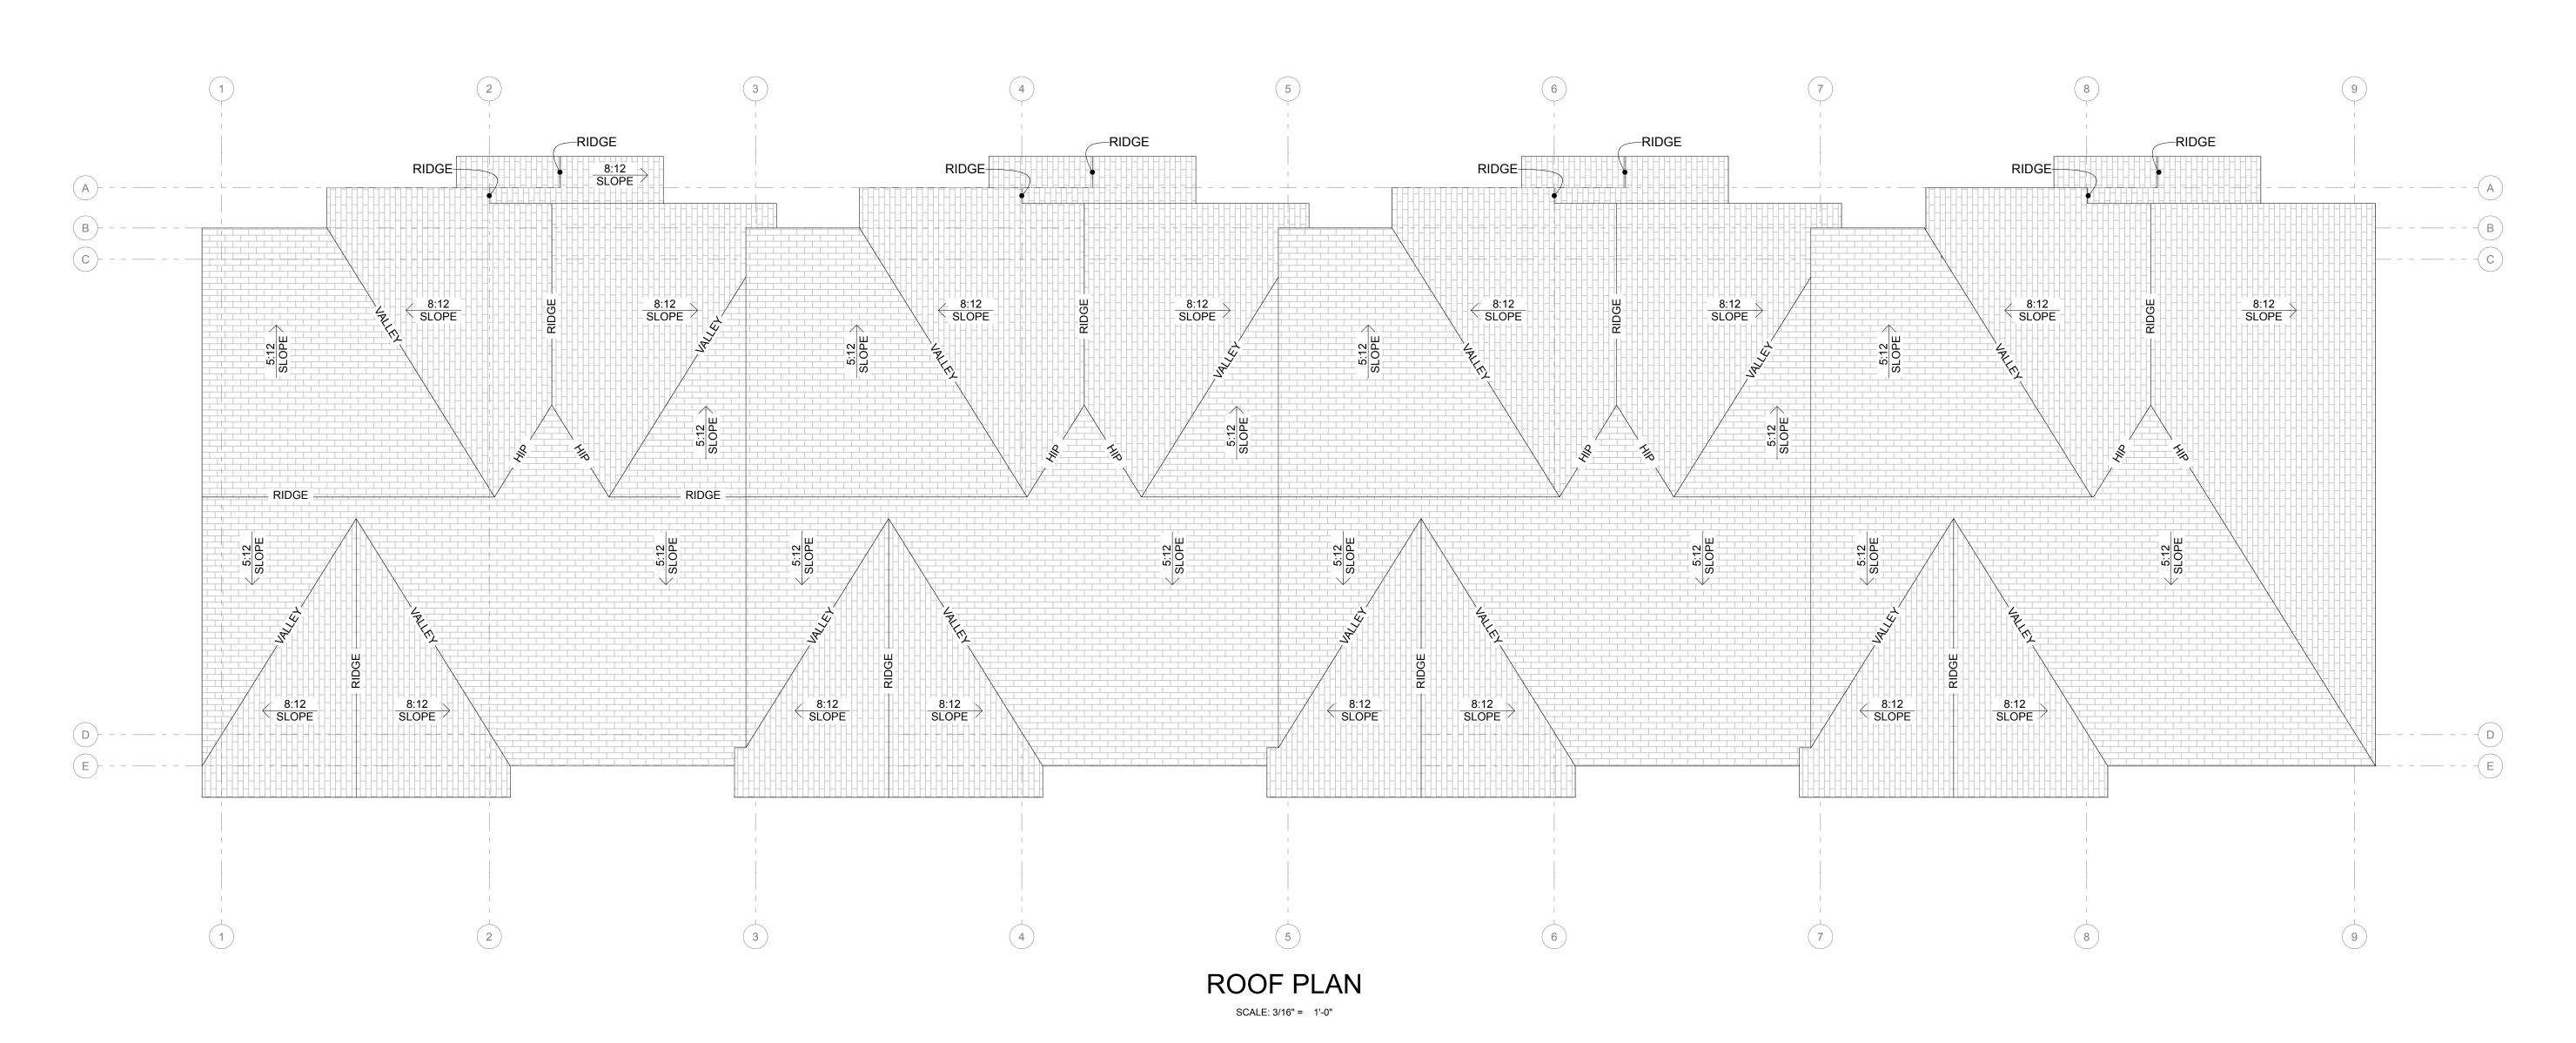

\_\_17'-0"\_\_\_

\_\_\_17'-0"\_\_\_

D-

BRADBURY PLACE TOWNHOMES

BUILDING 1

XXX 5TH ST SE PUYALLUP WA 24.02.21 REVISIONS | REVISION No.1

REVISIONS

TITLE: ROOF PLAN
PROJECT #: #Project ID
SHEET: