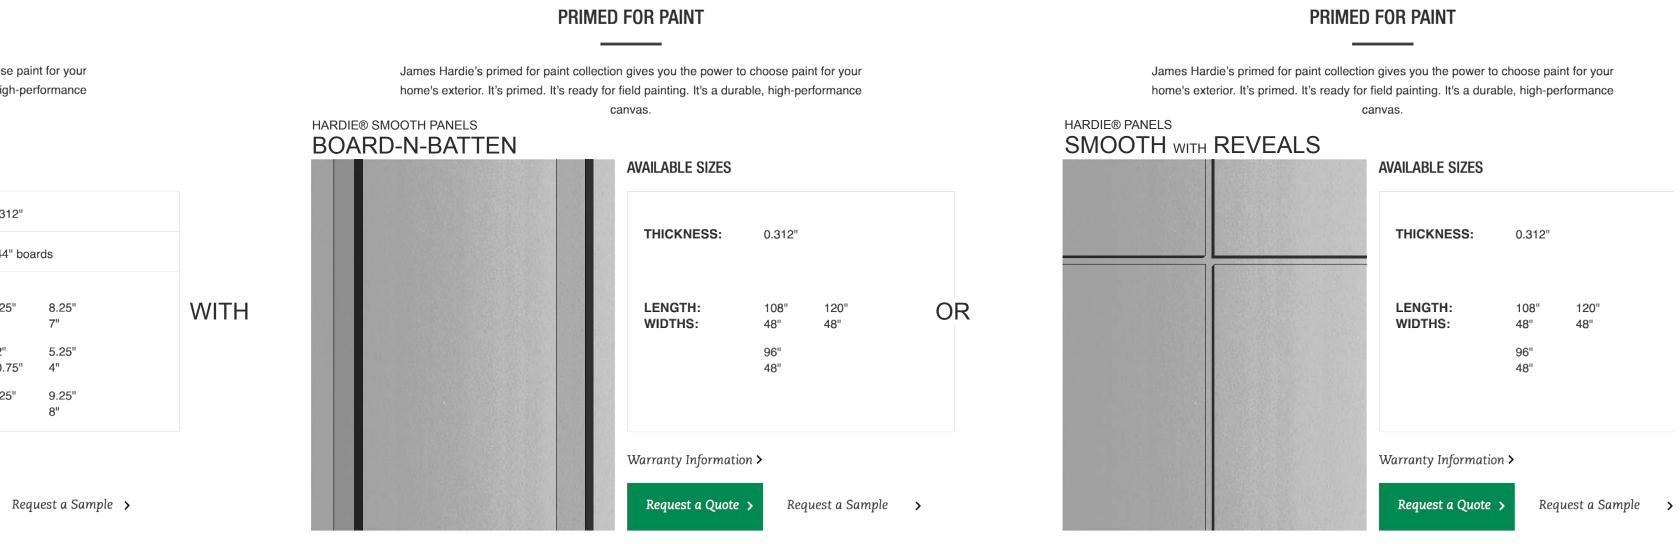

# CLADDING

### PRIMED FOR PAINT

James Hardie's primed for paint collection gives you the power to choose paint for your home's exterior. It's primed. It's ready for field painting. It's a durable, high-performance canvas. HARDIEPLANK® SMOOTH LAP SIDING **REGULAR EXPOSURE** AVAILABLE SIZES THICKNESS: 0.312" 144" boards LENGTH: WIDTHS: 6.25" 8.25" EXPOSURES: 5" 7" 12" 5.25" 10.75" 4" 7.25" 9.25" 6" 8"

Warranty Information >

Request a Quote >

# CLADDING

James Hardie's primed for paint collection gives you the power to choose paint for your home's exterior. It's primed. It's ready for field painting. It's a durable, high-performance HARDIEPLANK® SMOOTH LAP SIDING **REGULAR EXPOSURE** 