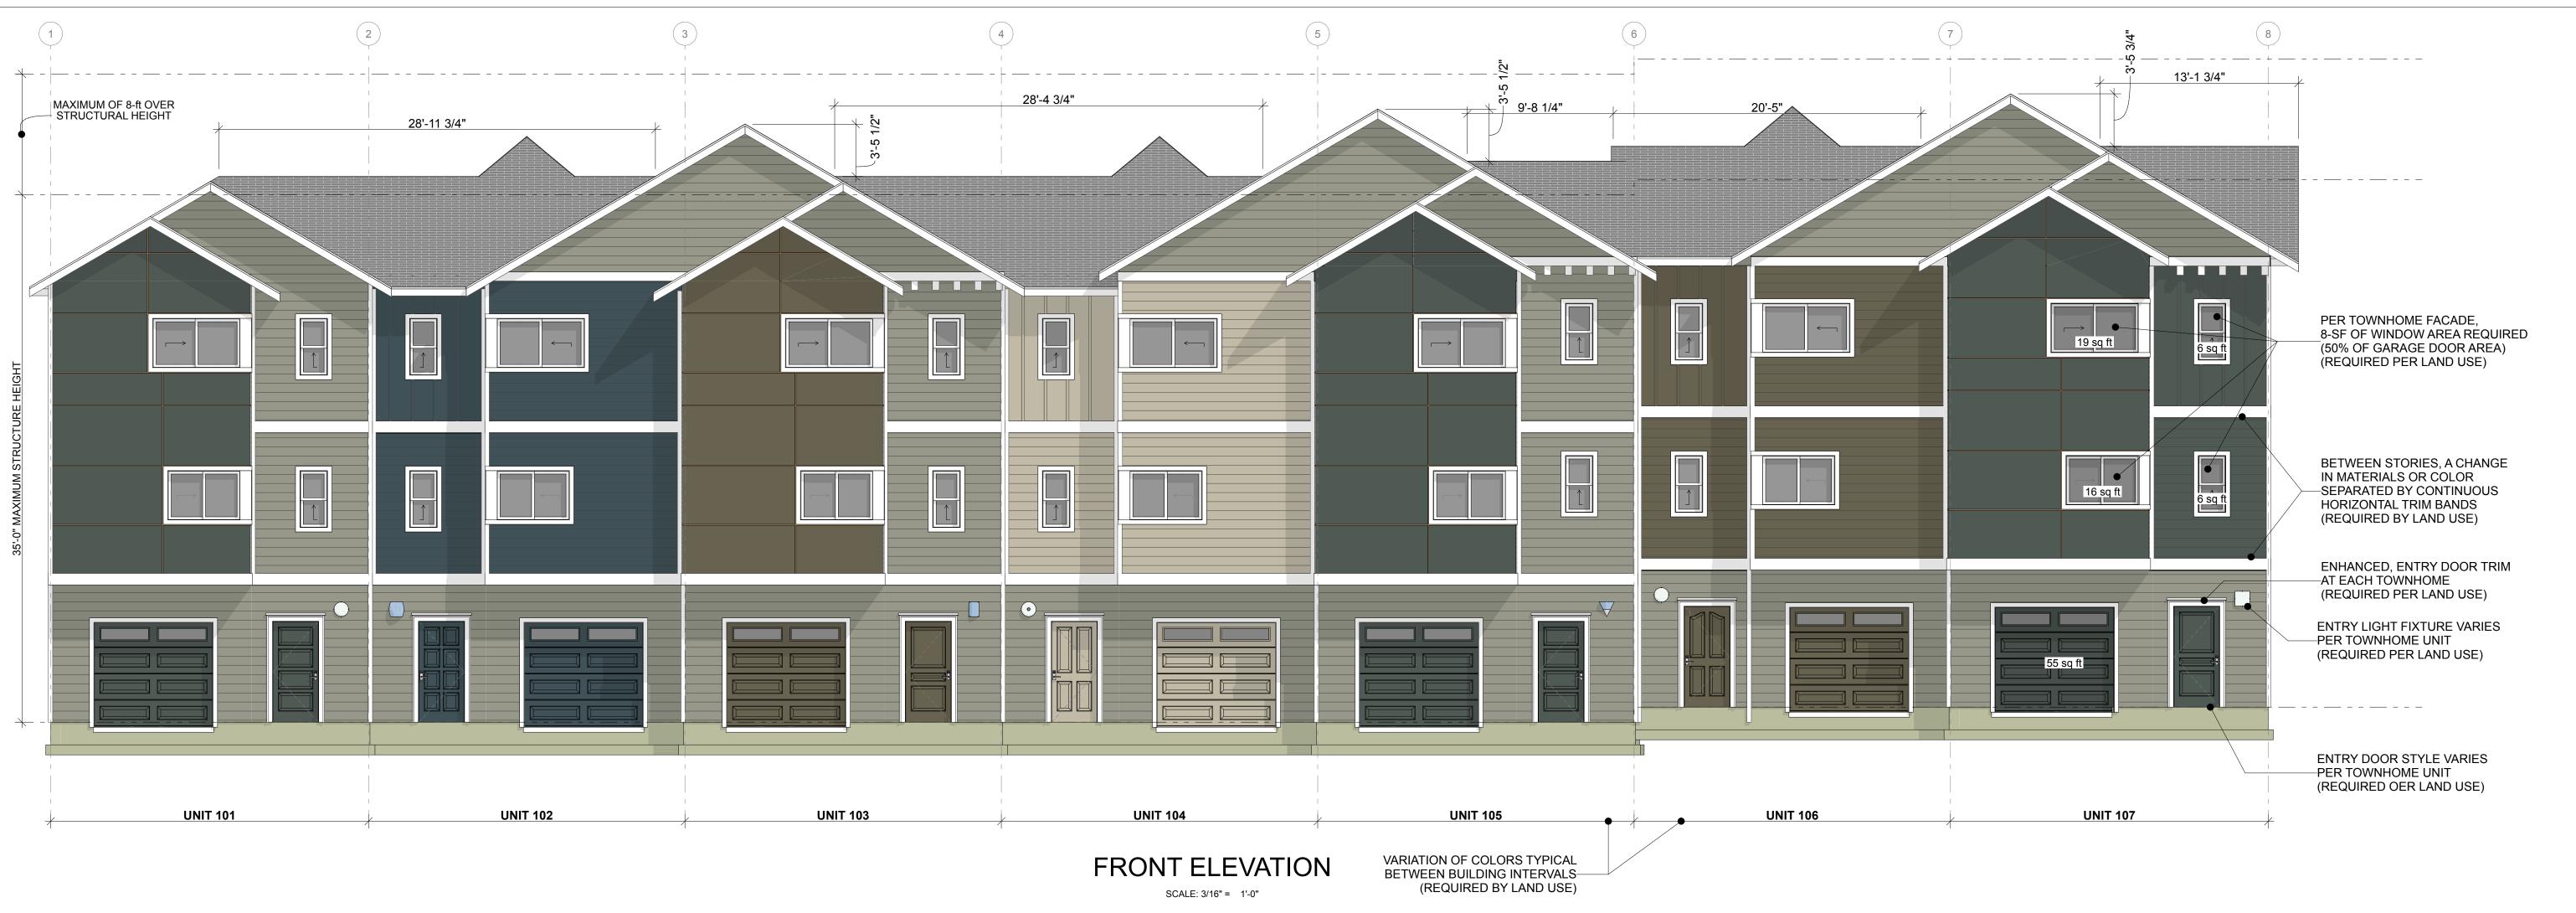

## **TYPICAL WINDOW/DOOR TRIM, GUTTER and FASCIA**

S Ш LACE TOWNHOME JILDING 5 F SE PUYALLUP WA PL BU ST 5TH ADBURY XXX BR .02.21 REVISIONS 24 \_\_\_\_\_  $\overline{}$ No. REVISION \_\_\_\_\_ SUBMITTAL REVISIONS DRAWN BY: BL / CM CHECKED BY: BL Ц DATE: 24.02.21 REVIEW BUILDING TITLE: ELEVATIONS PROJECT #: #Project ID SHEET: DESIGN SK5