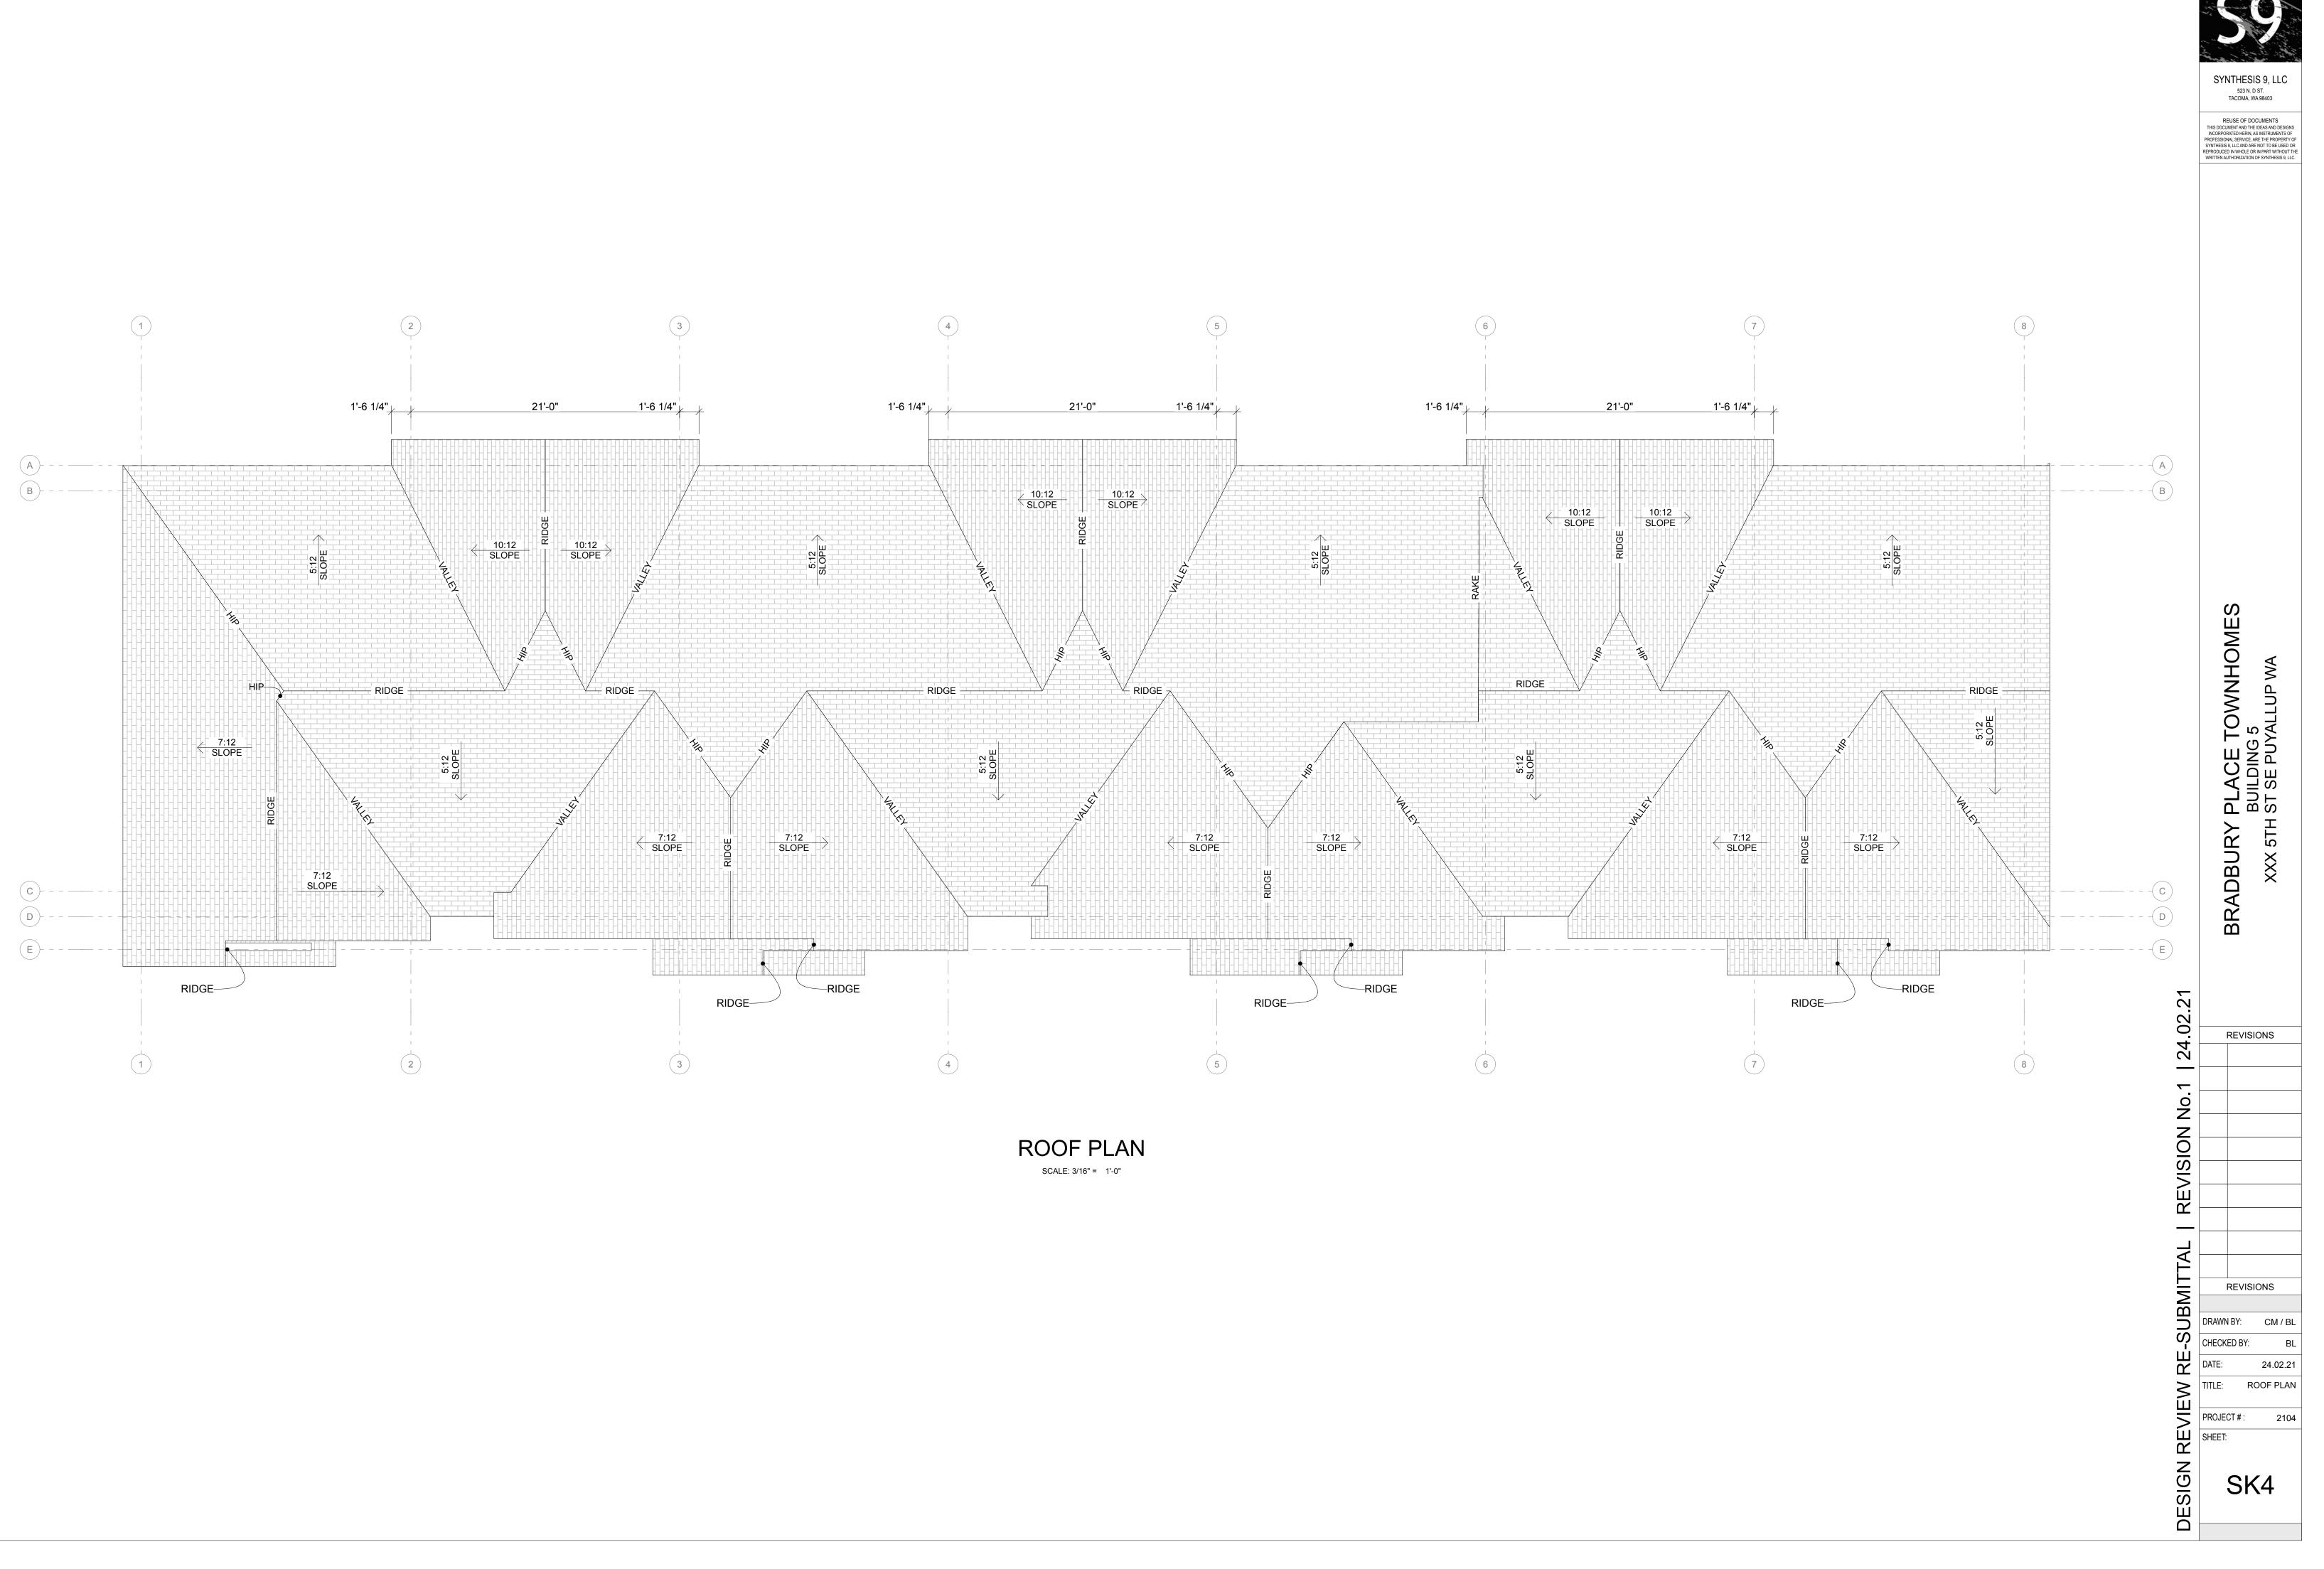

# PAINT COLORS



# CLADDING

### PRIMED FOR PAINT

James Hardie's primed for paint collection gives you the power to choose paint for your home's exterior. It's primed. It's ready for field painting. It's a durable, high-performance canvas. HARDIEPLANK® SMOOTH LAP SIDING **REGULAR EXPOSURE** AVAILABLE SIZES THICKNESS: 0.312" 144" boards LENGTH: WIDTHS: 6.25" 8.25" EXPOSURES: 5" 7" 12" 5.25" 10.75" 4" 7.25" 9.25" 6" 8"

Warranty Information >

Request a Quote >

## **TYPICAL WINDOW/DOOR TRIM, GUTTER and FASCIA**



S Ш LACE TOWNHOME JILDING 5 F SE PUYALLUP WA PL BU ST 5TH ADBURY XXX BR .02.21 REVISIONS 24 \_\_\_\_\_  $\overline{}$ No. REVISION \_\_\_\_\_ SUBMITTAL REVISIONS DRAWN BY: BL / CM CHECKED BY: BL Ц DATE: 24.02.21 REVIEW BUILDING TITLE: ELEVATIONS PROJECT #: #Project ID SHEET: