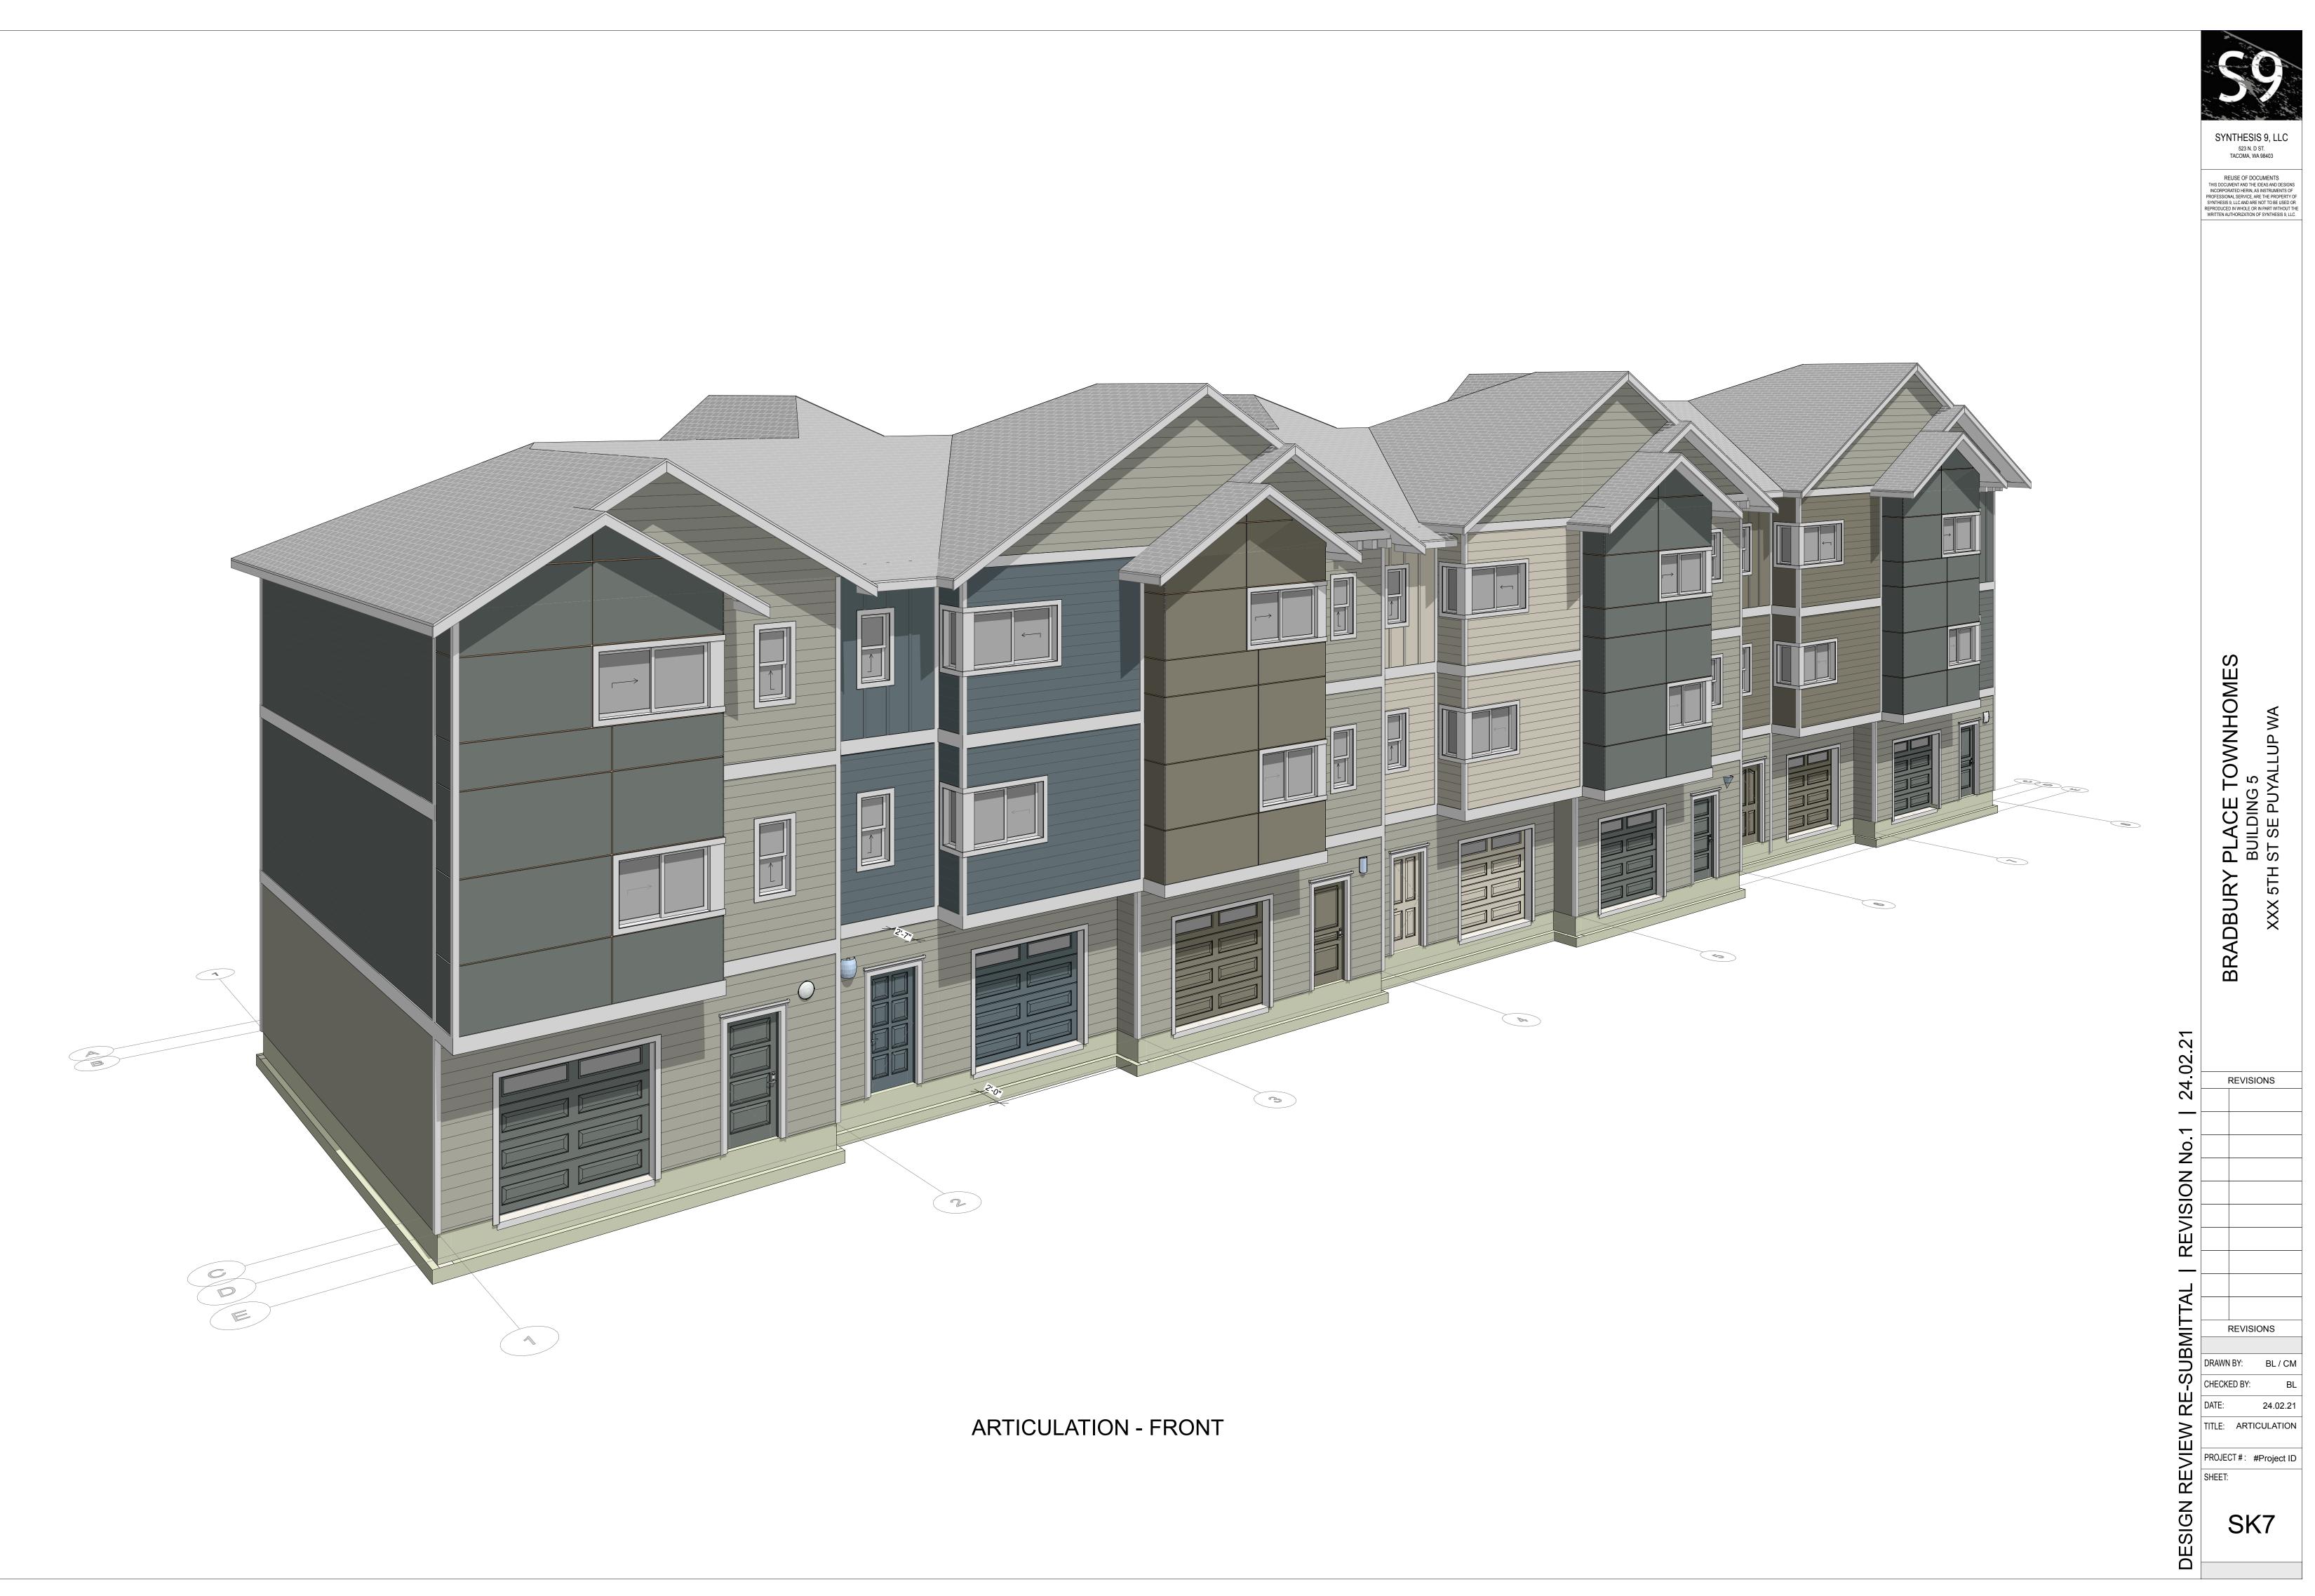

BRADBURY PLACE TOWNHOMES BUILDING 5 XXX 5TH ST SE PUYALLUP WA | REVISION No.1 | 24.02.21 REVISIONS REVISION REVISION DRAWN BY: CHECKED BY: DATE: TITLE: ARTIC PROJECT # : SHEET: SHEET: REVISIONS CM / BL BL 24.02.21 TITLE: ARTICULATION 2104 SK8