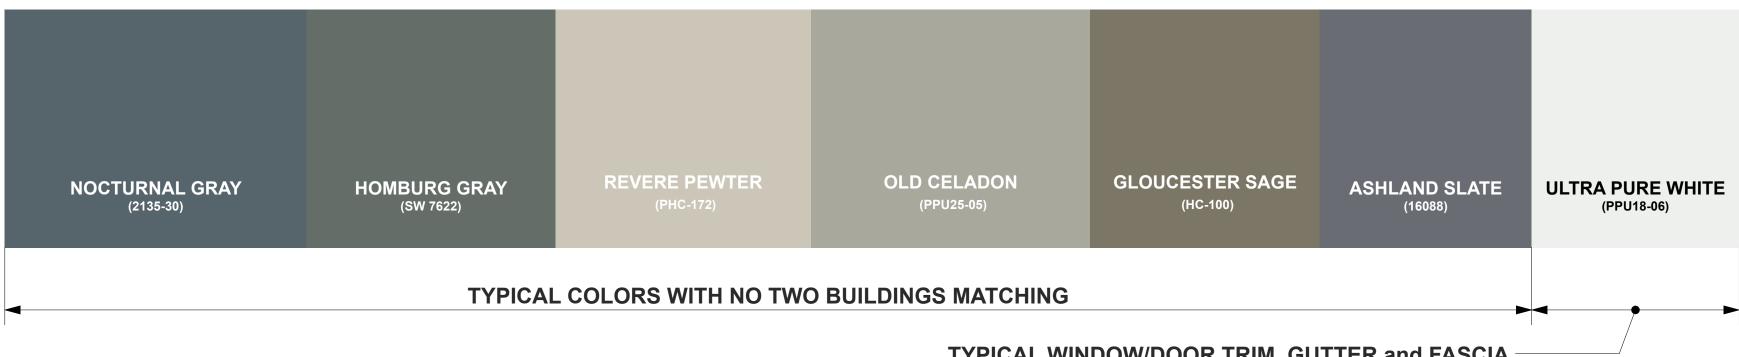

# PAINT COLORS

## **TYPICAL WINDOW/DOOR TRIM, GUTTER and FASCIA**

S Ш LACE TOWNHOME JILDING 5 F SE PUYALLUP WA PL BU ST 5TH ADBURY XXX BR .02.21 REVISIONS 24 \_\_\_\_\_  $\overline{}$ No. REVISION \_\_\_\_\_ SUBMITTAL REVISIONS DRAWN BY: BL / CM CHECKED BY: BL Ц DATE: 24.02.21 REVIEW BUILDING TITLE: ELEVATIONS PROJECT #: #Project ID SHEET: DESIGN SK5