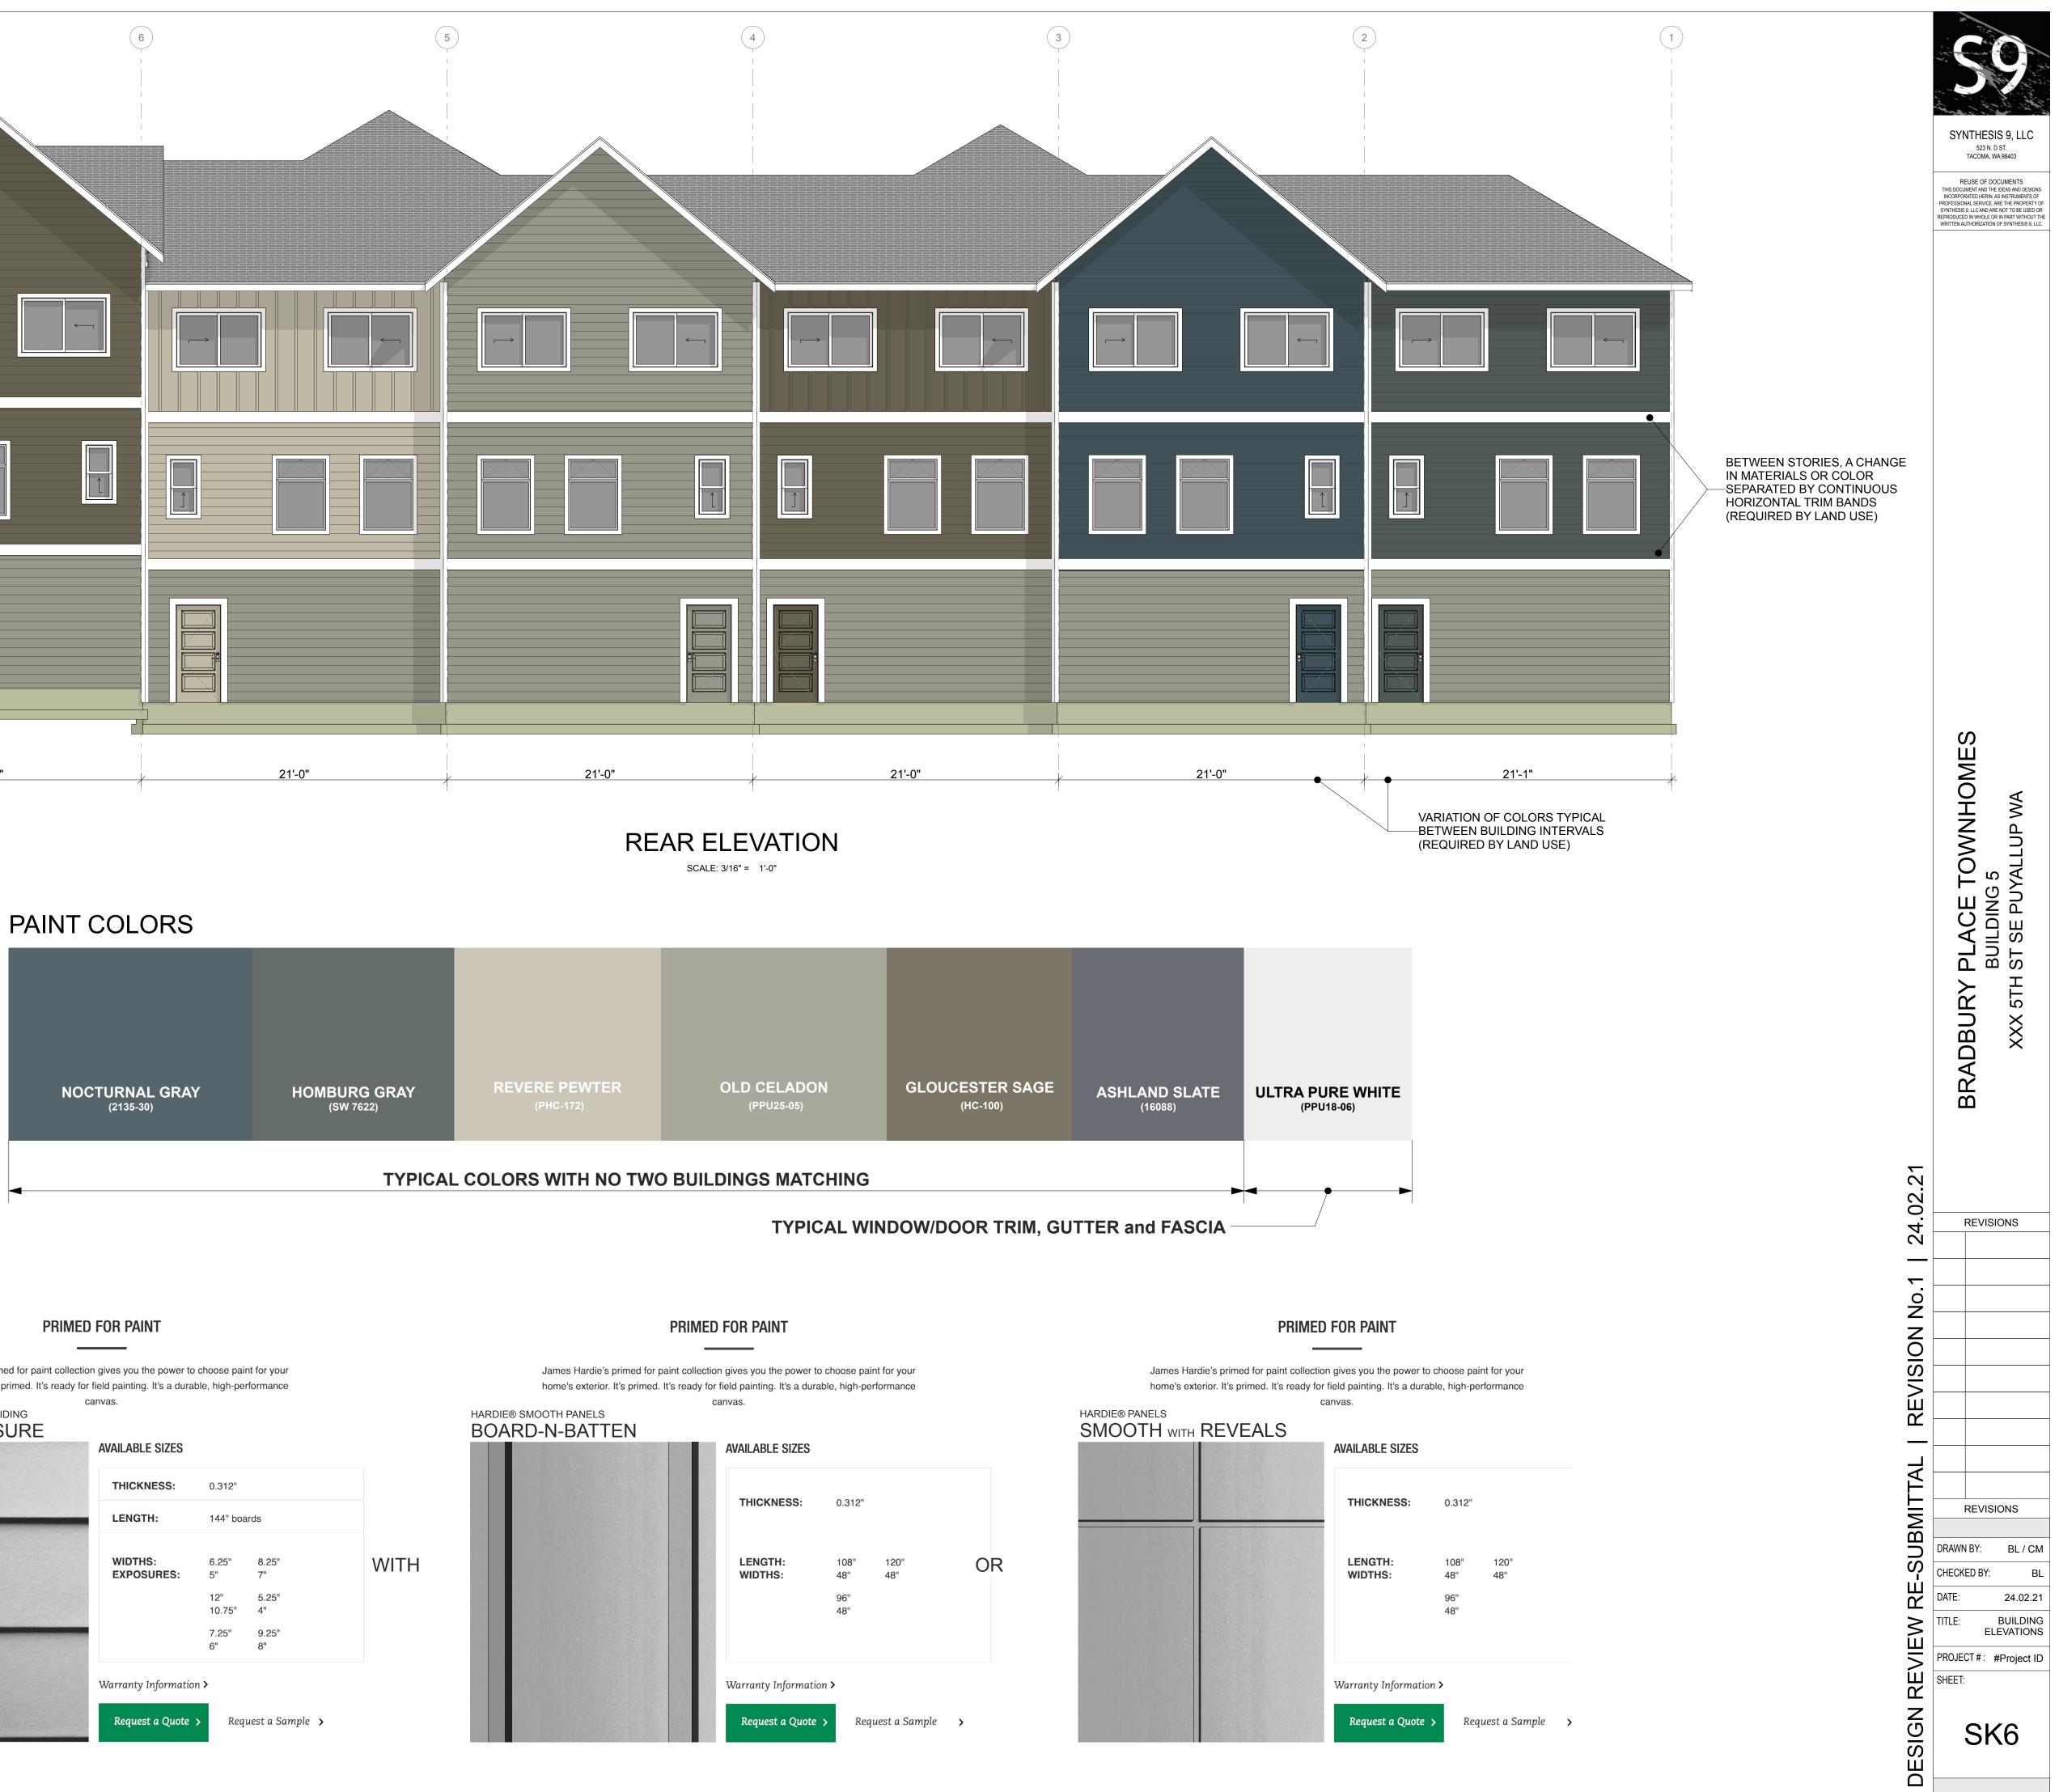

# PAINT COLORS

# CLADDING

### PRIMED FOR PAINT

James Hardie's primed for paint collection gives you the power to choose paint for your home's exterior. It's primed. It's ready for field painting. It's a durable, high-performance canvas. HARDIEPLANK® SMOOTH LAP SIDING **REGULAR EXPOSURE** AVAILABLE SIZES THICKNESS: 0.312" 144" boards LENGTH: WIDTHS: 6.25" 8.25" EXPOSURES: 5" 7" 12" 5.25" 10.75" 4" 7.25" 9.25" 6" 8"

Warranty Information >

Request a Quote >

## **TYPICAL WINDOW/DOOR TRIM, GUTTER and FASCIA**

S Ш LACE TOWNHOME JILDING 5 F SE PUYALLUP WA PL BU ST 5TH ADBURY XXX BR .02.21 REVISIONS 24 \_\_\_\_\_  $\overline{}$ No. REVISION \_\_\_\_\_ SUBMITTAL REVISIONS DRAWN BY: BL / CM CHECKED BY: BL Ц DATE: 24.02.21 REVIEW BUILDING TITLE: ELEVATIONS PROJECT #: #Project ID SHEET: DESIGN SK5

SYNTHESIS 9, LLC 523 N. D ST. TACOMA, WA 98403

REUSE OF DOCUMENTS

THIS DOCUMENT AND THE IDEAS AND DESIGNS INCORPORATED HERIN, AS INSTRUMENTS OF PROFESSIONAL SERVICE, ARE THE PROPERTY OF SYNTHESIS 9, LLC AND ARE NOT TO BE USED OR REPRODUCED IN WHOLE OR IN PART WITHOUT THE WRITTEN AUTHORIZATION OF SYNTHESIS 9, LLC.

# CLADDING

James Hardie's primed for paint collection gives you the power to choose paint for your home's exterior. It's primed. It's ready for field painting. It's a durable, high-performance HARDIEPLANK® SMOOTH LAP SIDING **REGULAR EXPOSURE** 