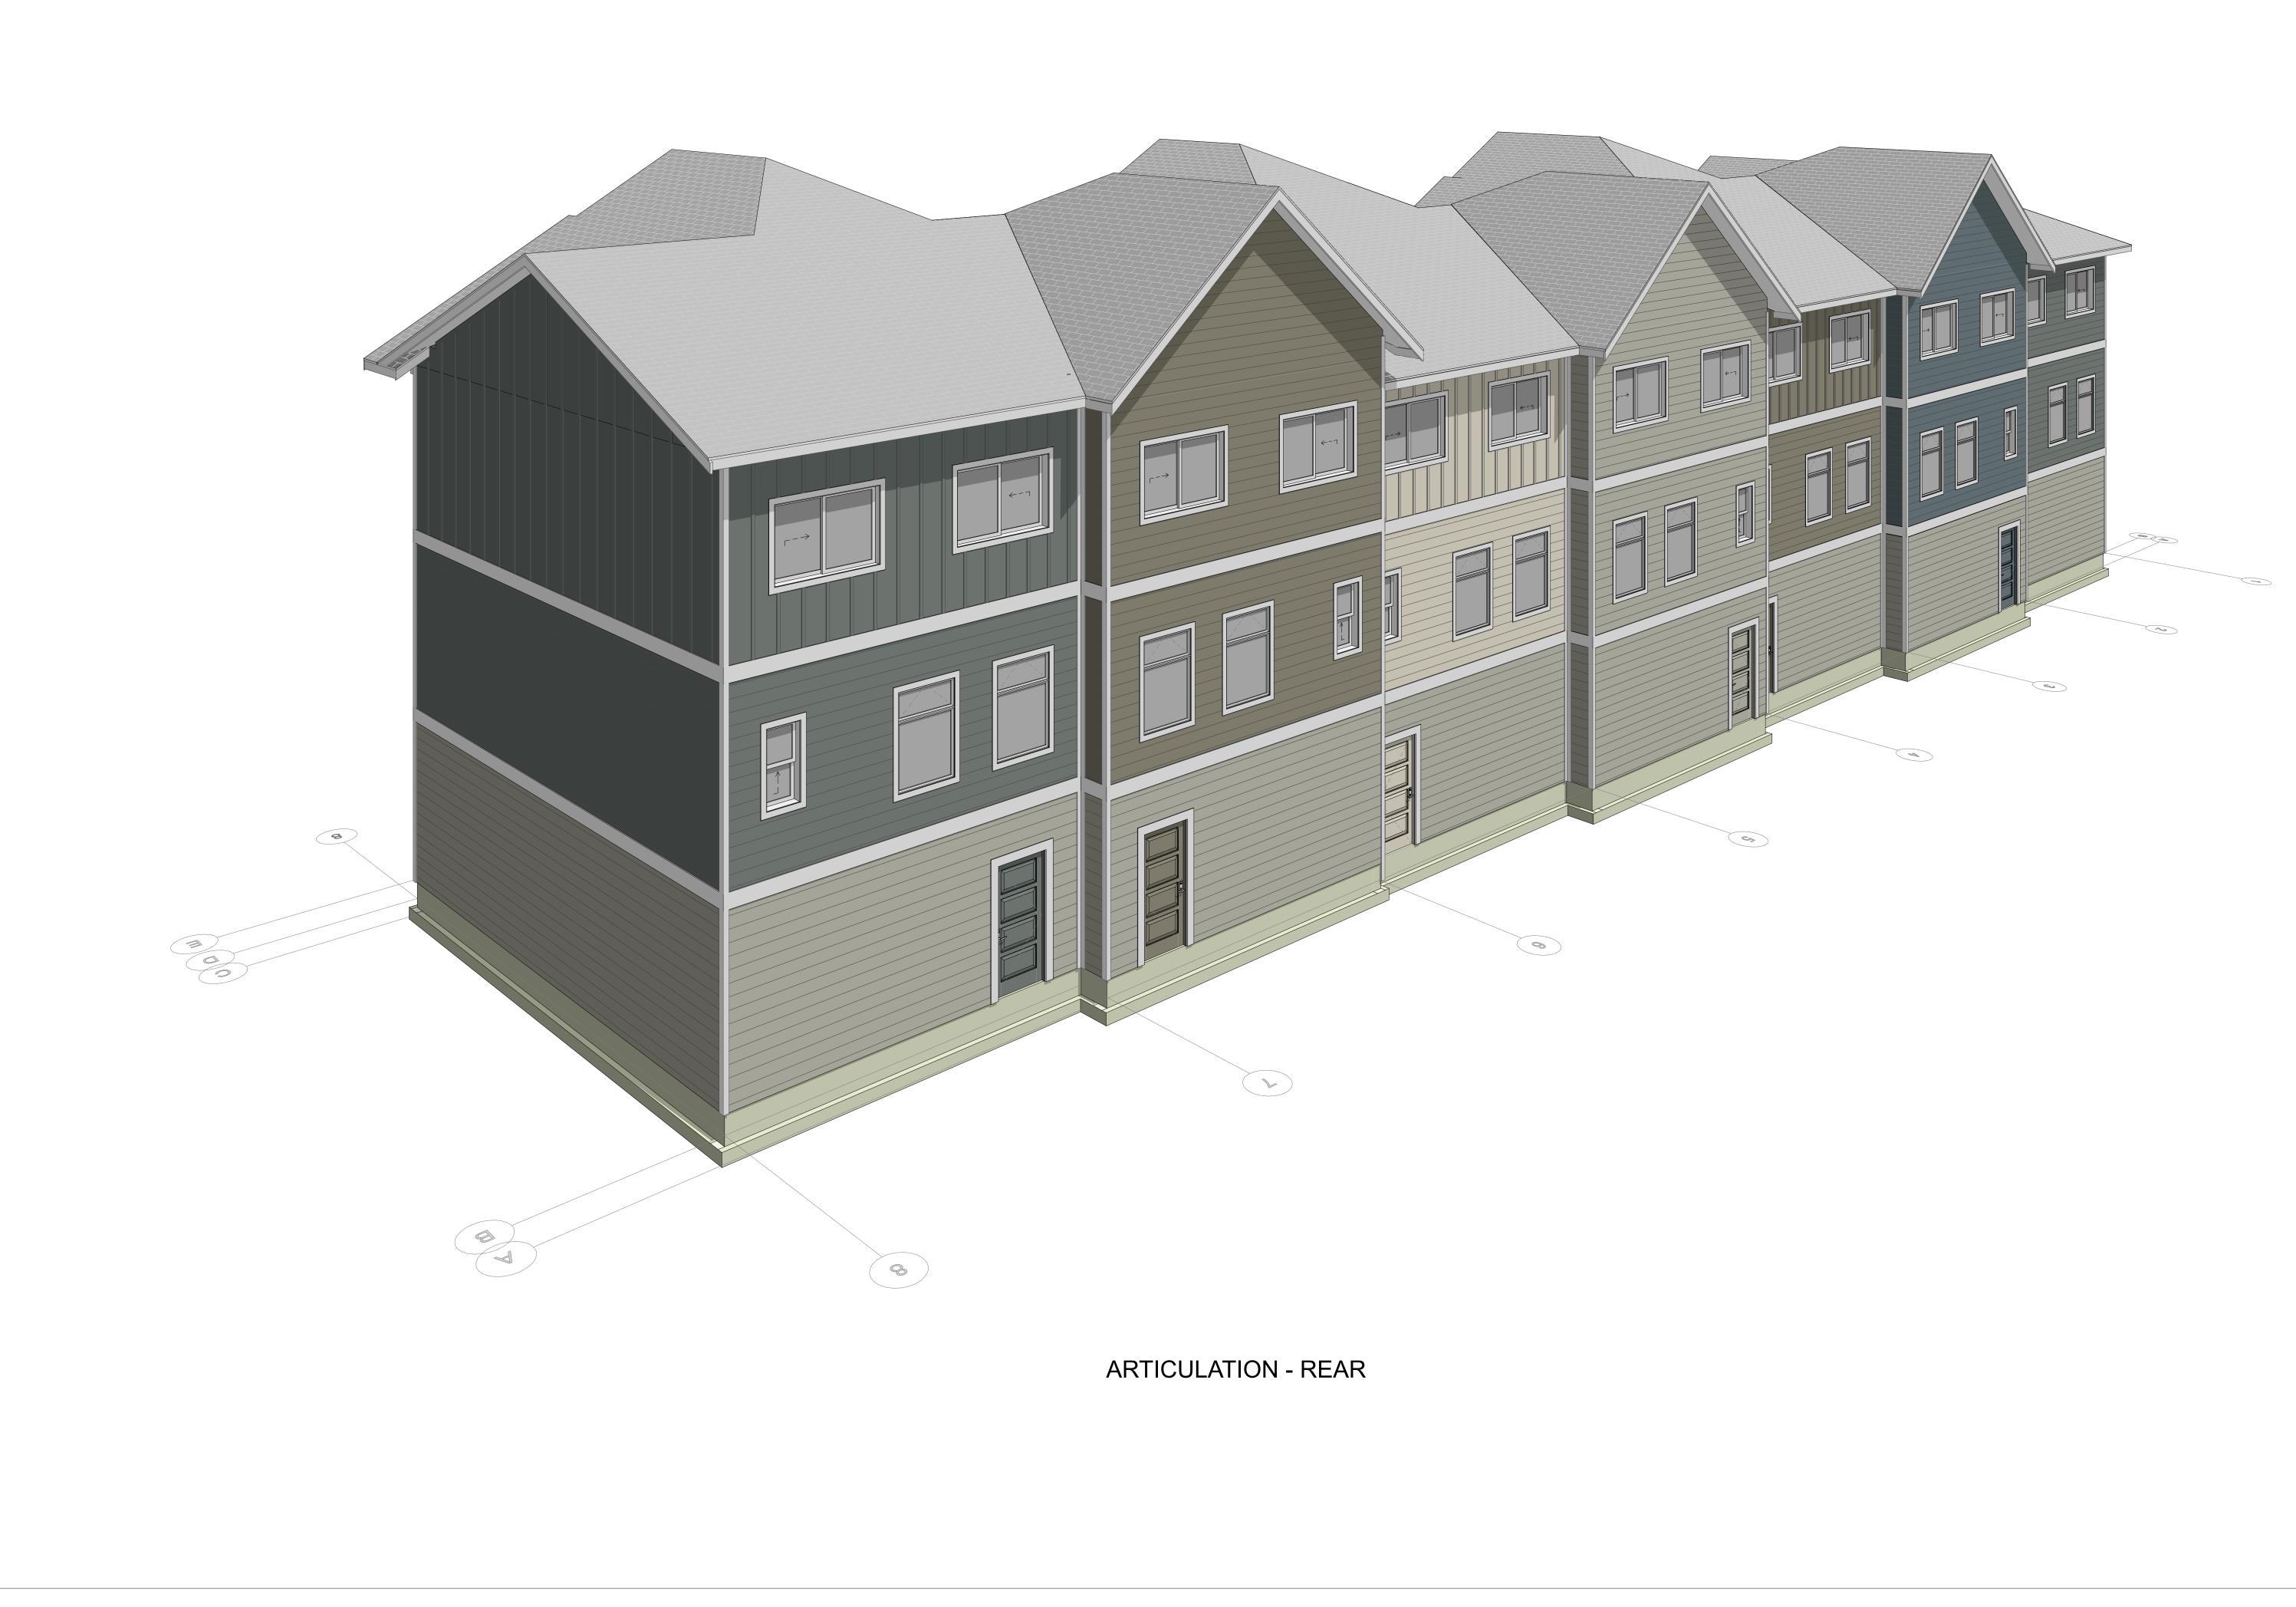

BRADBURY PLACE TOWNHOMES BUILDING 5 XXX 5TH ST SE PUYALLUP WA | REVISION No.1 | 24.02.21 REVISIONS REVISION REVISION DRAWN BY: CHECKED BY: DATE: TITLE: ARTIC PROJECT # : SHEET: SHEET: REVISIONS CM / BL BL 24.02.21 TITLE: ARTICULATION 2104 SK8