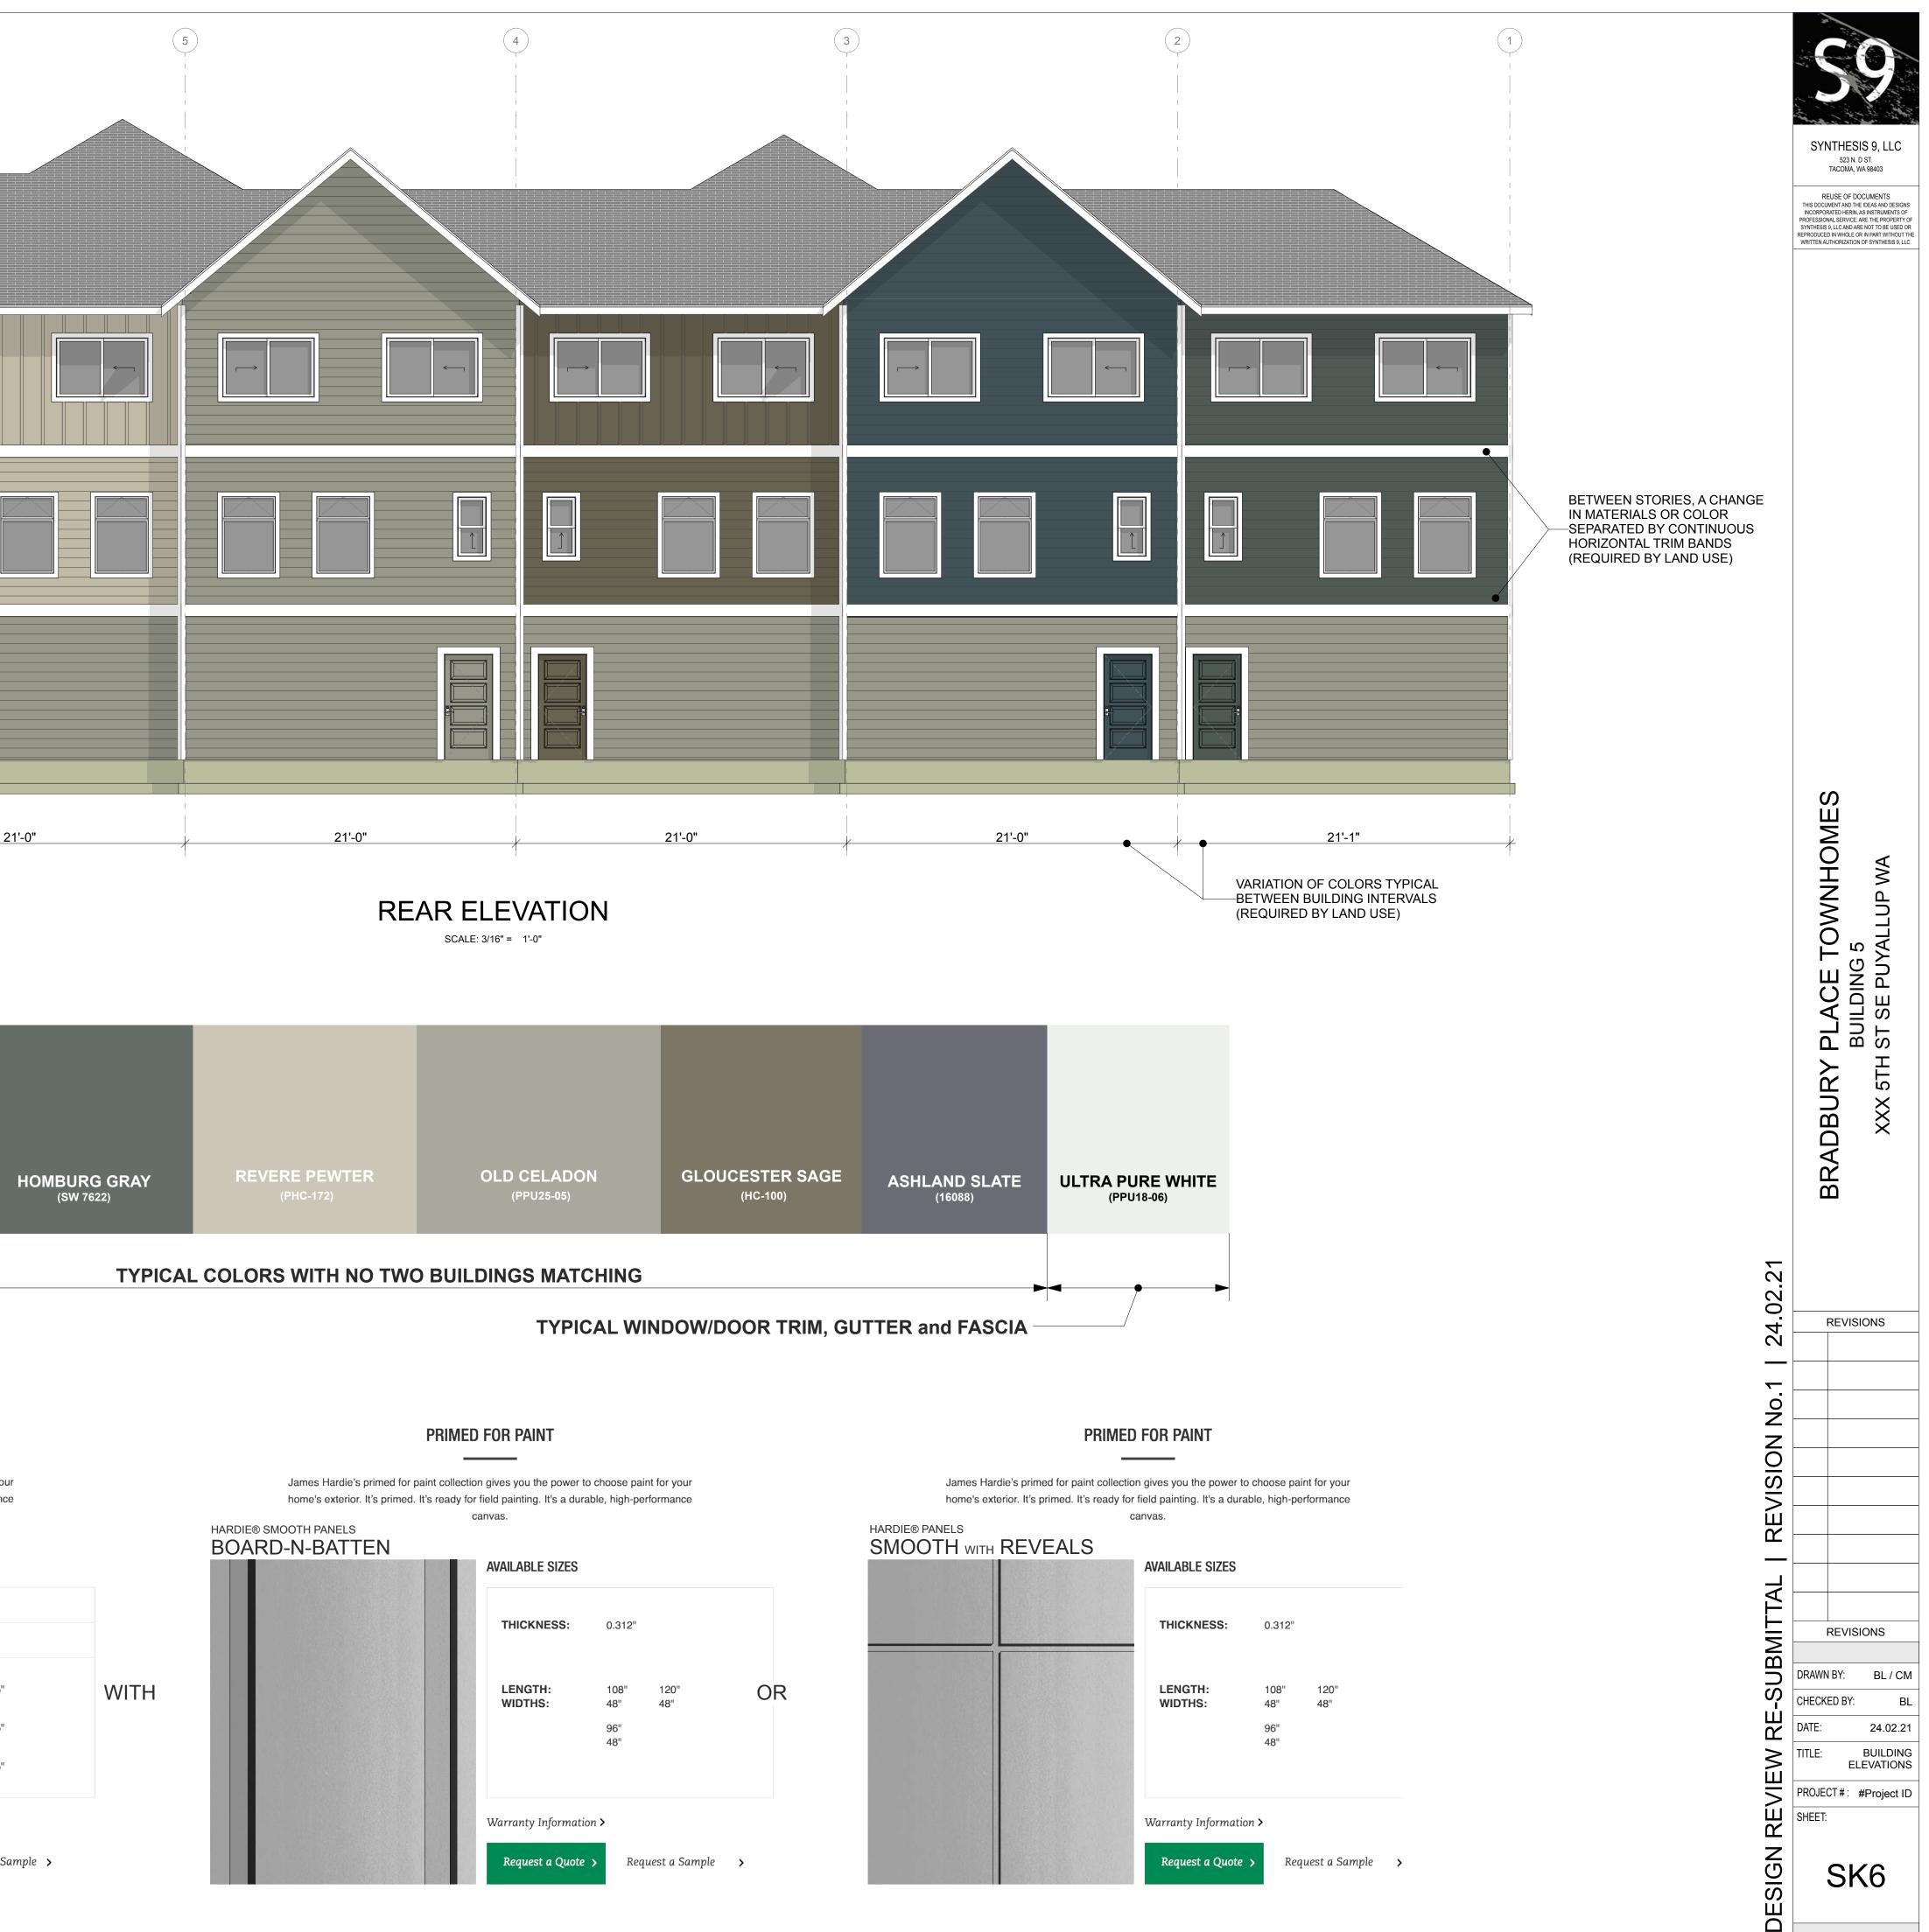

# PAINT COLORS

# CLADDING

### PRIMED FOR PAINT

James Hardie's primed for paint collection gives you the power to choose paint for your home's exterior. It's primed. It's ready for field painting. It's a durable, high-performance canvas. HARDIEPLANK® SMOOTH LAP SIDING **REGULAR EXPOSURE** AVAILABLE SIZES THICKNESS: 0.312" 144" boards LENGTH: WIDTHS: 6.25" 8.25" EXPOSURES: 5" 7" 12" 5.25" 10.75" 4" 7.25" 9.25" 6" 8"

## **TYPICAL WINDOW/DOOR TRIM, GUTTER and FASCIA**

S Ш LACE TOWNHOME JILDING 5 F SE PUYALLUP WA PL BU ST 5TH ADBURY XXX BR .02.21 REVISIONS 24 \_\_\_\_\_  $\overline{}$ No. REVISION \_\_\_\_\_ SUBMITTAL REVISIONS DRAWN BY: BL / CM CHECKED BY: BL Ц DATE: 24.02.21 REVIEW BUILDING TITLE: ELEVATIONS PROJECT #: #Project ID SHEET: DESIGN SK5

# CLADDING

James Hardie's primed for paint collection gives you the power to choose paint for your home's exterior. It's primed. It's ready for field painting. It's a durable, high-performance HARDIEPLANK® SMOOTH LAP SIDING **REGULAR EXPOSURE** 