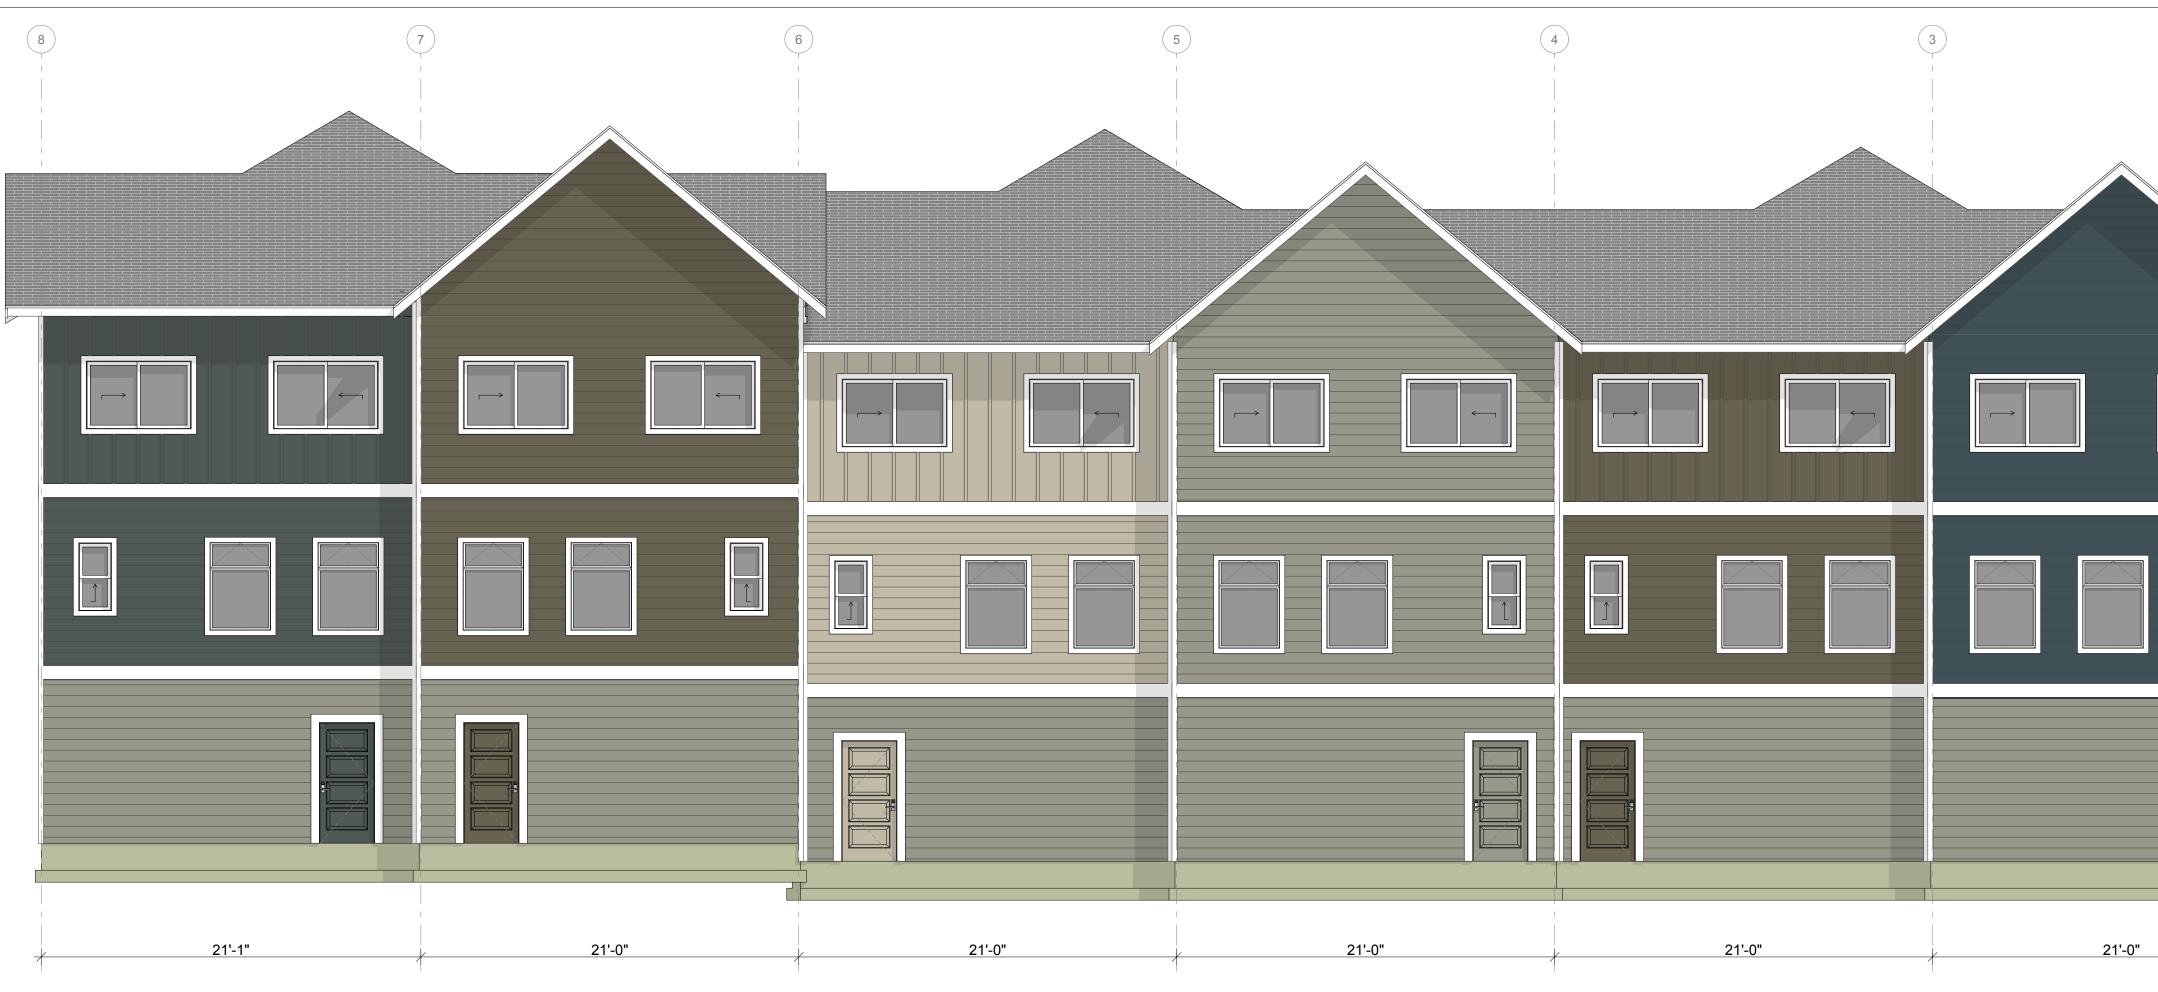

BRADBURY PLACE TOWNHOMES BUILDING 5 XXX 5TH ST SE PUYALLUP WA | REVISION No.1 | 24.02.21 REVISIONS REVISION REVISION DRAWN BY: CHECKED BY: DATE: TITLE: ARTIC PROJECT # : SHEET: SHEET: REVISIONS CM / BL BL 24.02.21 TITLE: ARTICULATION 2104 SK8

çg

SYNTHESIS 9, LLC 523 N. D ST. TACOMA, WA 98403

REUSE OF DOCUMENTS THIS DOCUMENT AND THE IDEAS AND DESIGNS INCORPORATED HERIN, AS INSTRUMENTS OF PROFESSIONAL SERVICE, ARE THE PROPERTY OF SYNTHESIS 9, LLC AND ARE NOT TO BE USED OR EPRODUCED IN WHOLE OR IN PART WITHOUT THE VRITTEN AUTHORIZATION OF SYNTHESIS 9, LLC.