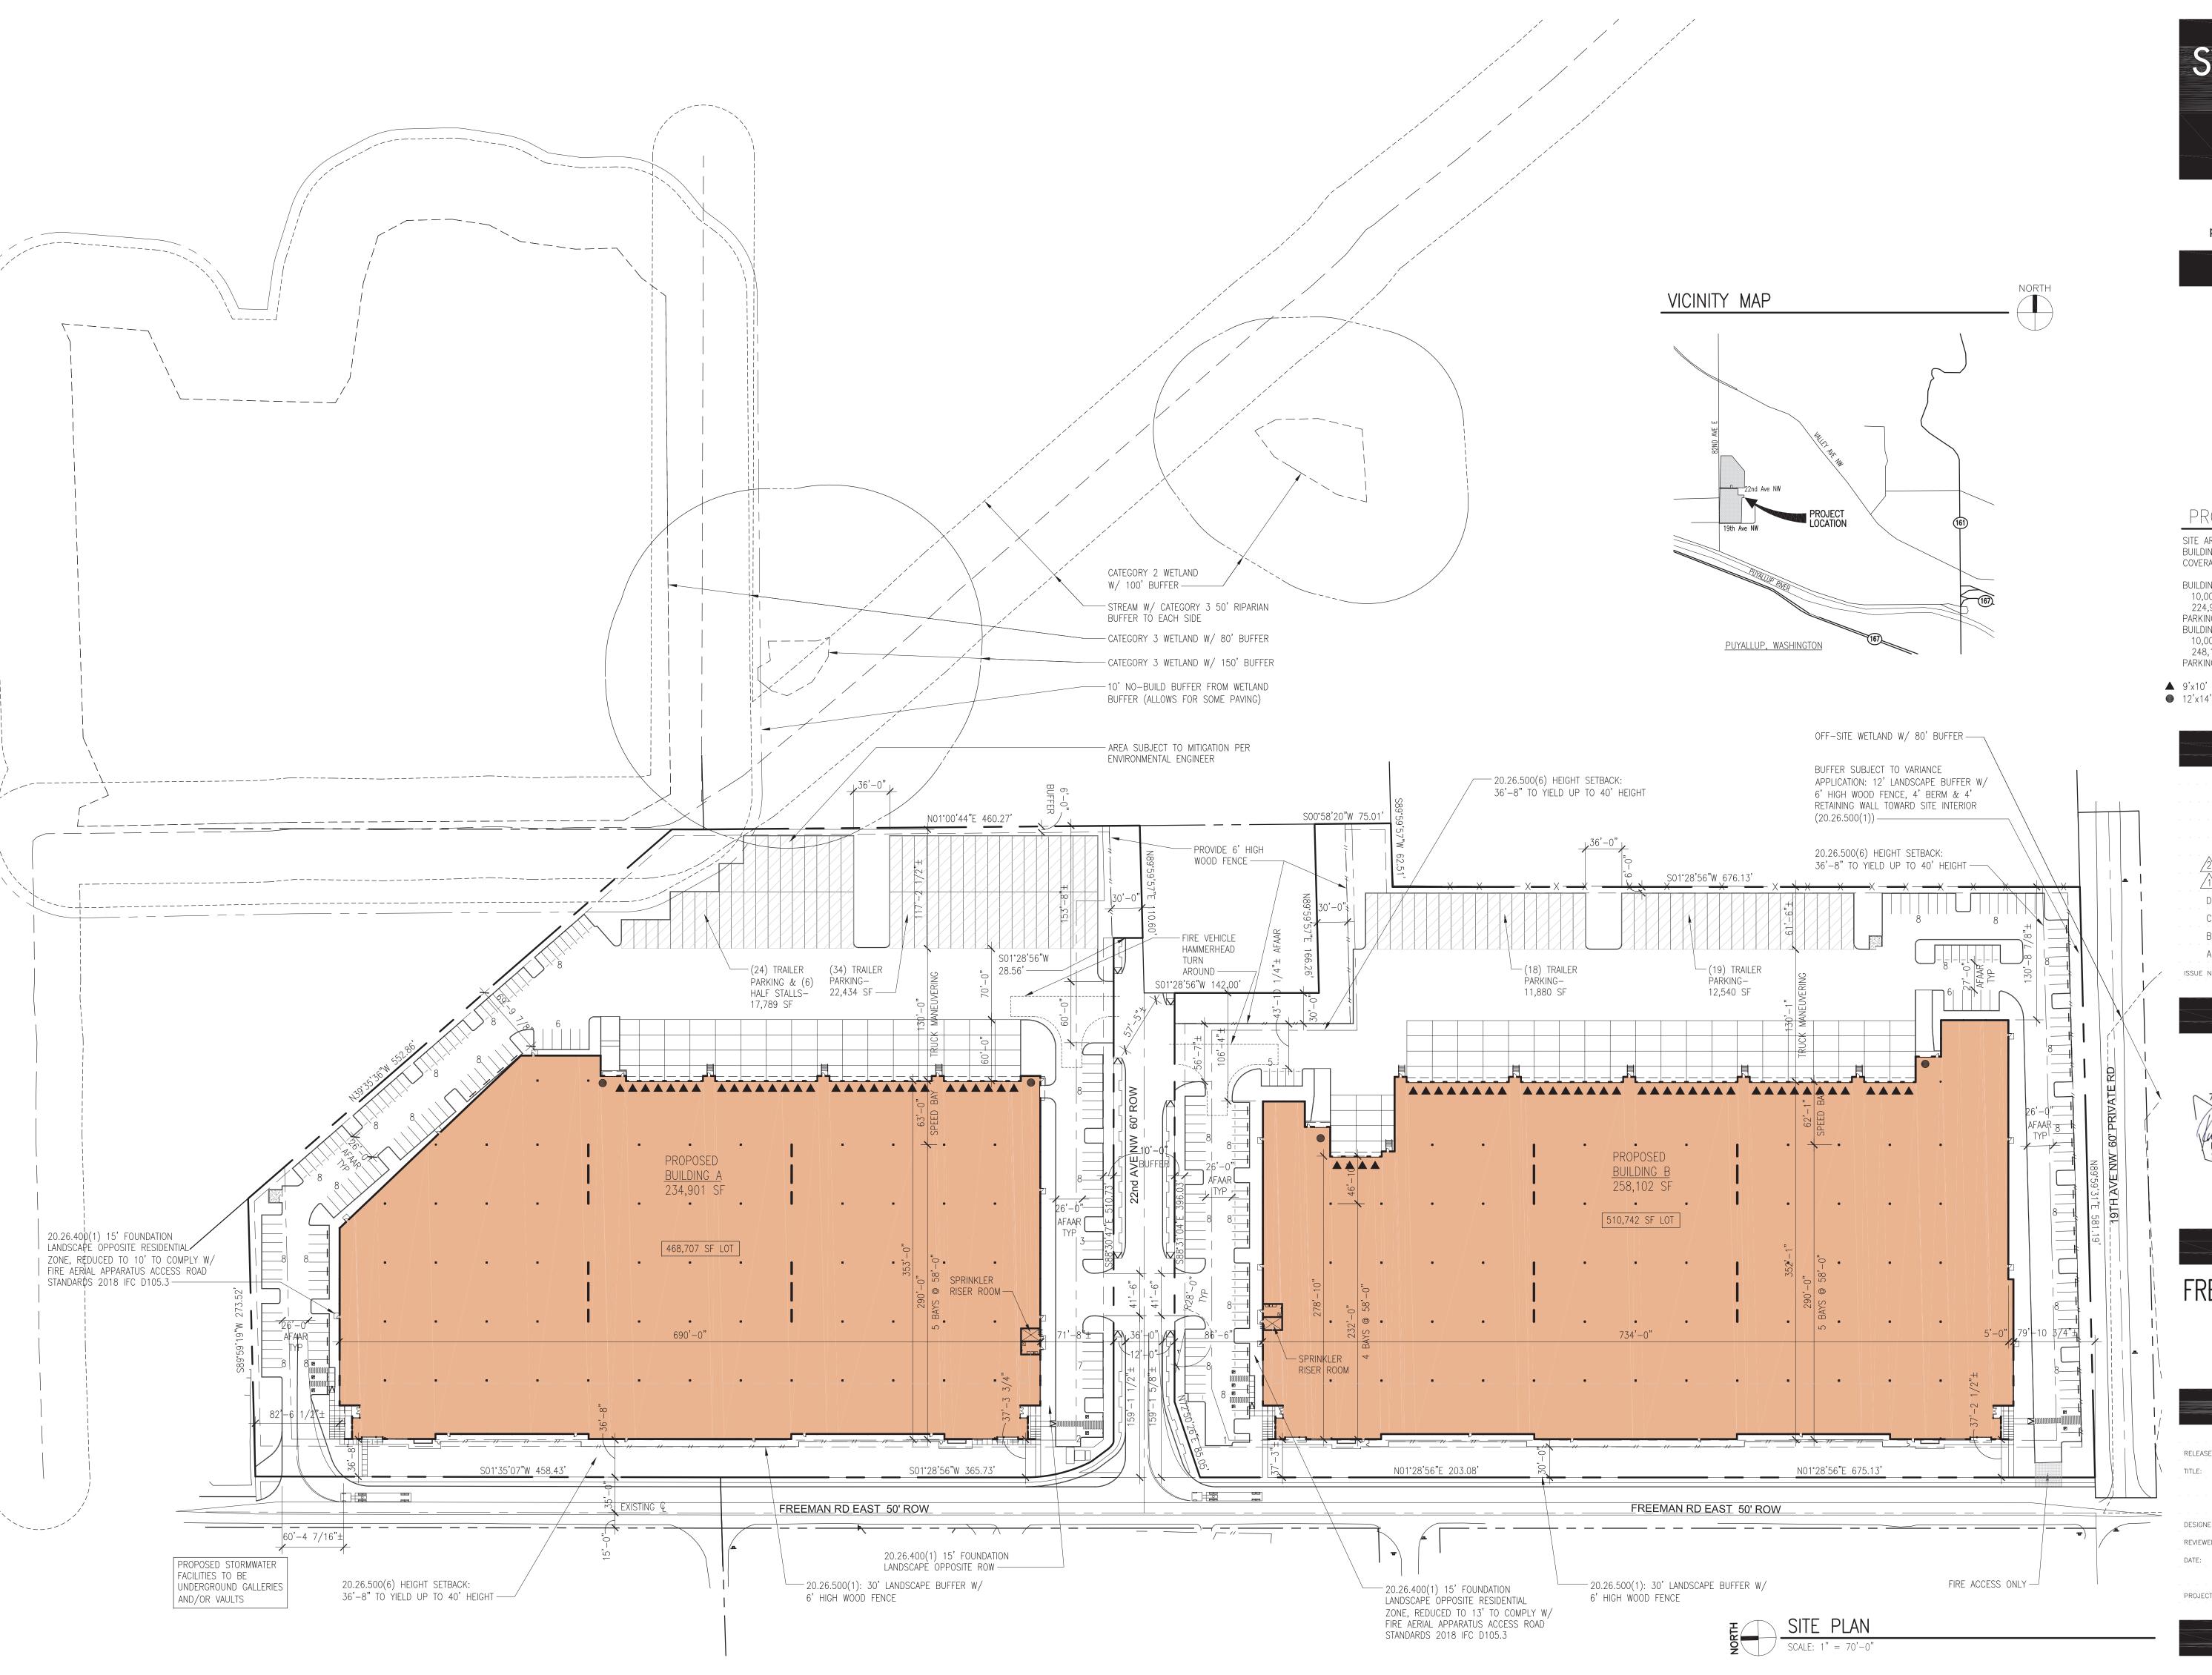

### PROJECT DATA

| SITE AREA                 |          | 979,449          |     |
|---------------------------|----------|------------------|-----|
| BUILDING AREA<br>COVERAGE |          | 493,003<br>50.3% | SF  |
| BUILDING A PARKING F      | REQUIRED | 108.3            |     |
| 10,000 SF OFFICE (        |          | 33.3             |     |
| 224,901 SF WHSE (         | 9 1:3000 | 75.0             | 470 |
| PARKING PROVIDED          |          |                  | 130 |
| BUILDING B PARKING        | REQUIRED | 116.0            |     |
| 10,000 SF OFFICE @        | 9 1:300  | 33.3             |     |
| 248,102 SF WHSE (         | 9 1:3000 | 82.7             |     |
| PARKING PROVIDED          |          |                  | 140 |

▲ 9'x10' DOCK DOOR • 12'x14' GRADE ACCESS DOOR

PROJECT INFORMATION

-08'00'

# FREEMAN ROAD LOGISTICS

Freeman Road E Puyallup, WA - 98371

#### SHEET INFORMATION

RELEASE FOR: SEPA RESUBMITTAL TITLE: SITE PLAN

DRAWN BY: APPROVED BY: REVIEWED BY: DATE: 01 05 21 SHEET NO:

PROJECT NO: 201401.13.031

www.synthesispllc.com