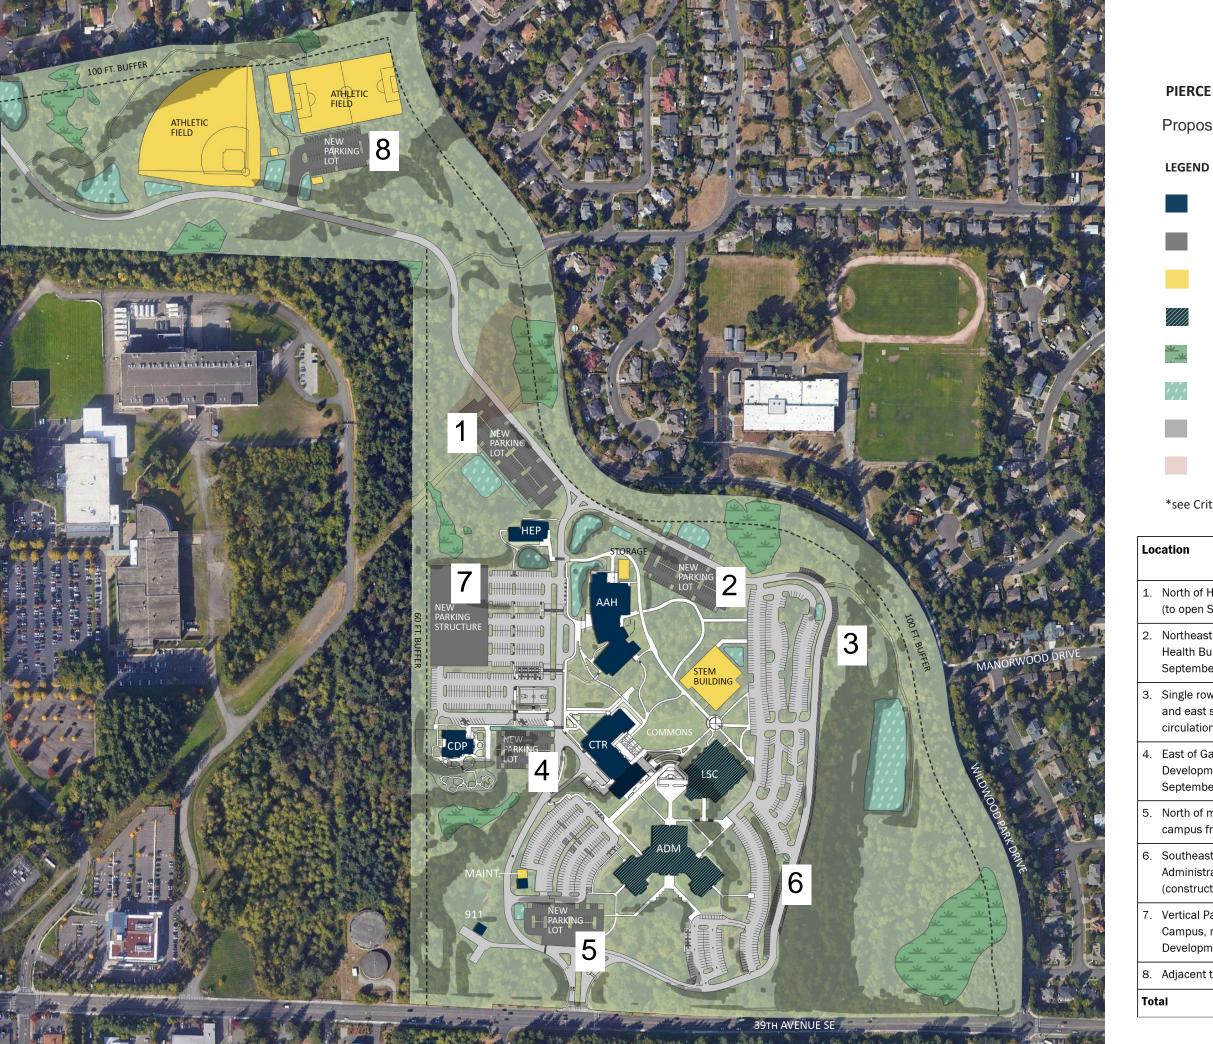

## PIERCE COLLEGE PUYALLUP CAMPUS MASTER PLAN

## Proposed New Parking Plan

- **Existing Facility** Future Additional Parking Future New Facility Future Renovated Facility Wetland **Detention Pond** Potential Landslide Hazard Area\* Priority Habitat Area\*
- \*see Critcal Areas Map for more details

| n                                                                                | Previous number of<br>proposed stalls | Revised number of proposed stalls |
|----------------------------------------------------------------------------------|---------------------------------------|-----------------------------------|
| th of Health Education Center<br>open September 2024)                            | 140                                   | 107                               |
| theast of Arts and Allied<br>Alth Building (to open<br>Itember 2024)             | 106                                   | 97                                |
| gle row parking along north<br>east sides of main perimeter<br>ulation lane      | 92                                    | 92                                |
| t of Garnero Child<br>relopment Center (constructed<br>tember 2023)              | 75                                    | 68                                |
| th of main entrance to<br>1pus from 39th Street SE                               | 56                                    | 56                                |
| theast of Gaspard<br>ninistration Building<br>nstructed September 2023)          | 13                                    | 13                                |
| tical Parking Structure West<br>npus, north of Garnero Child<br>relopment Center | 150                                   | 150                               |
| acent to athletic fields                                                         | 78                                    | 78                                |
|                                                                                  | 710                                   | 661                               |