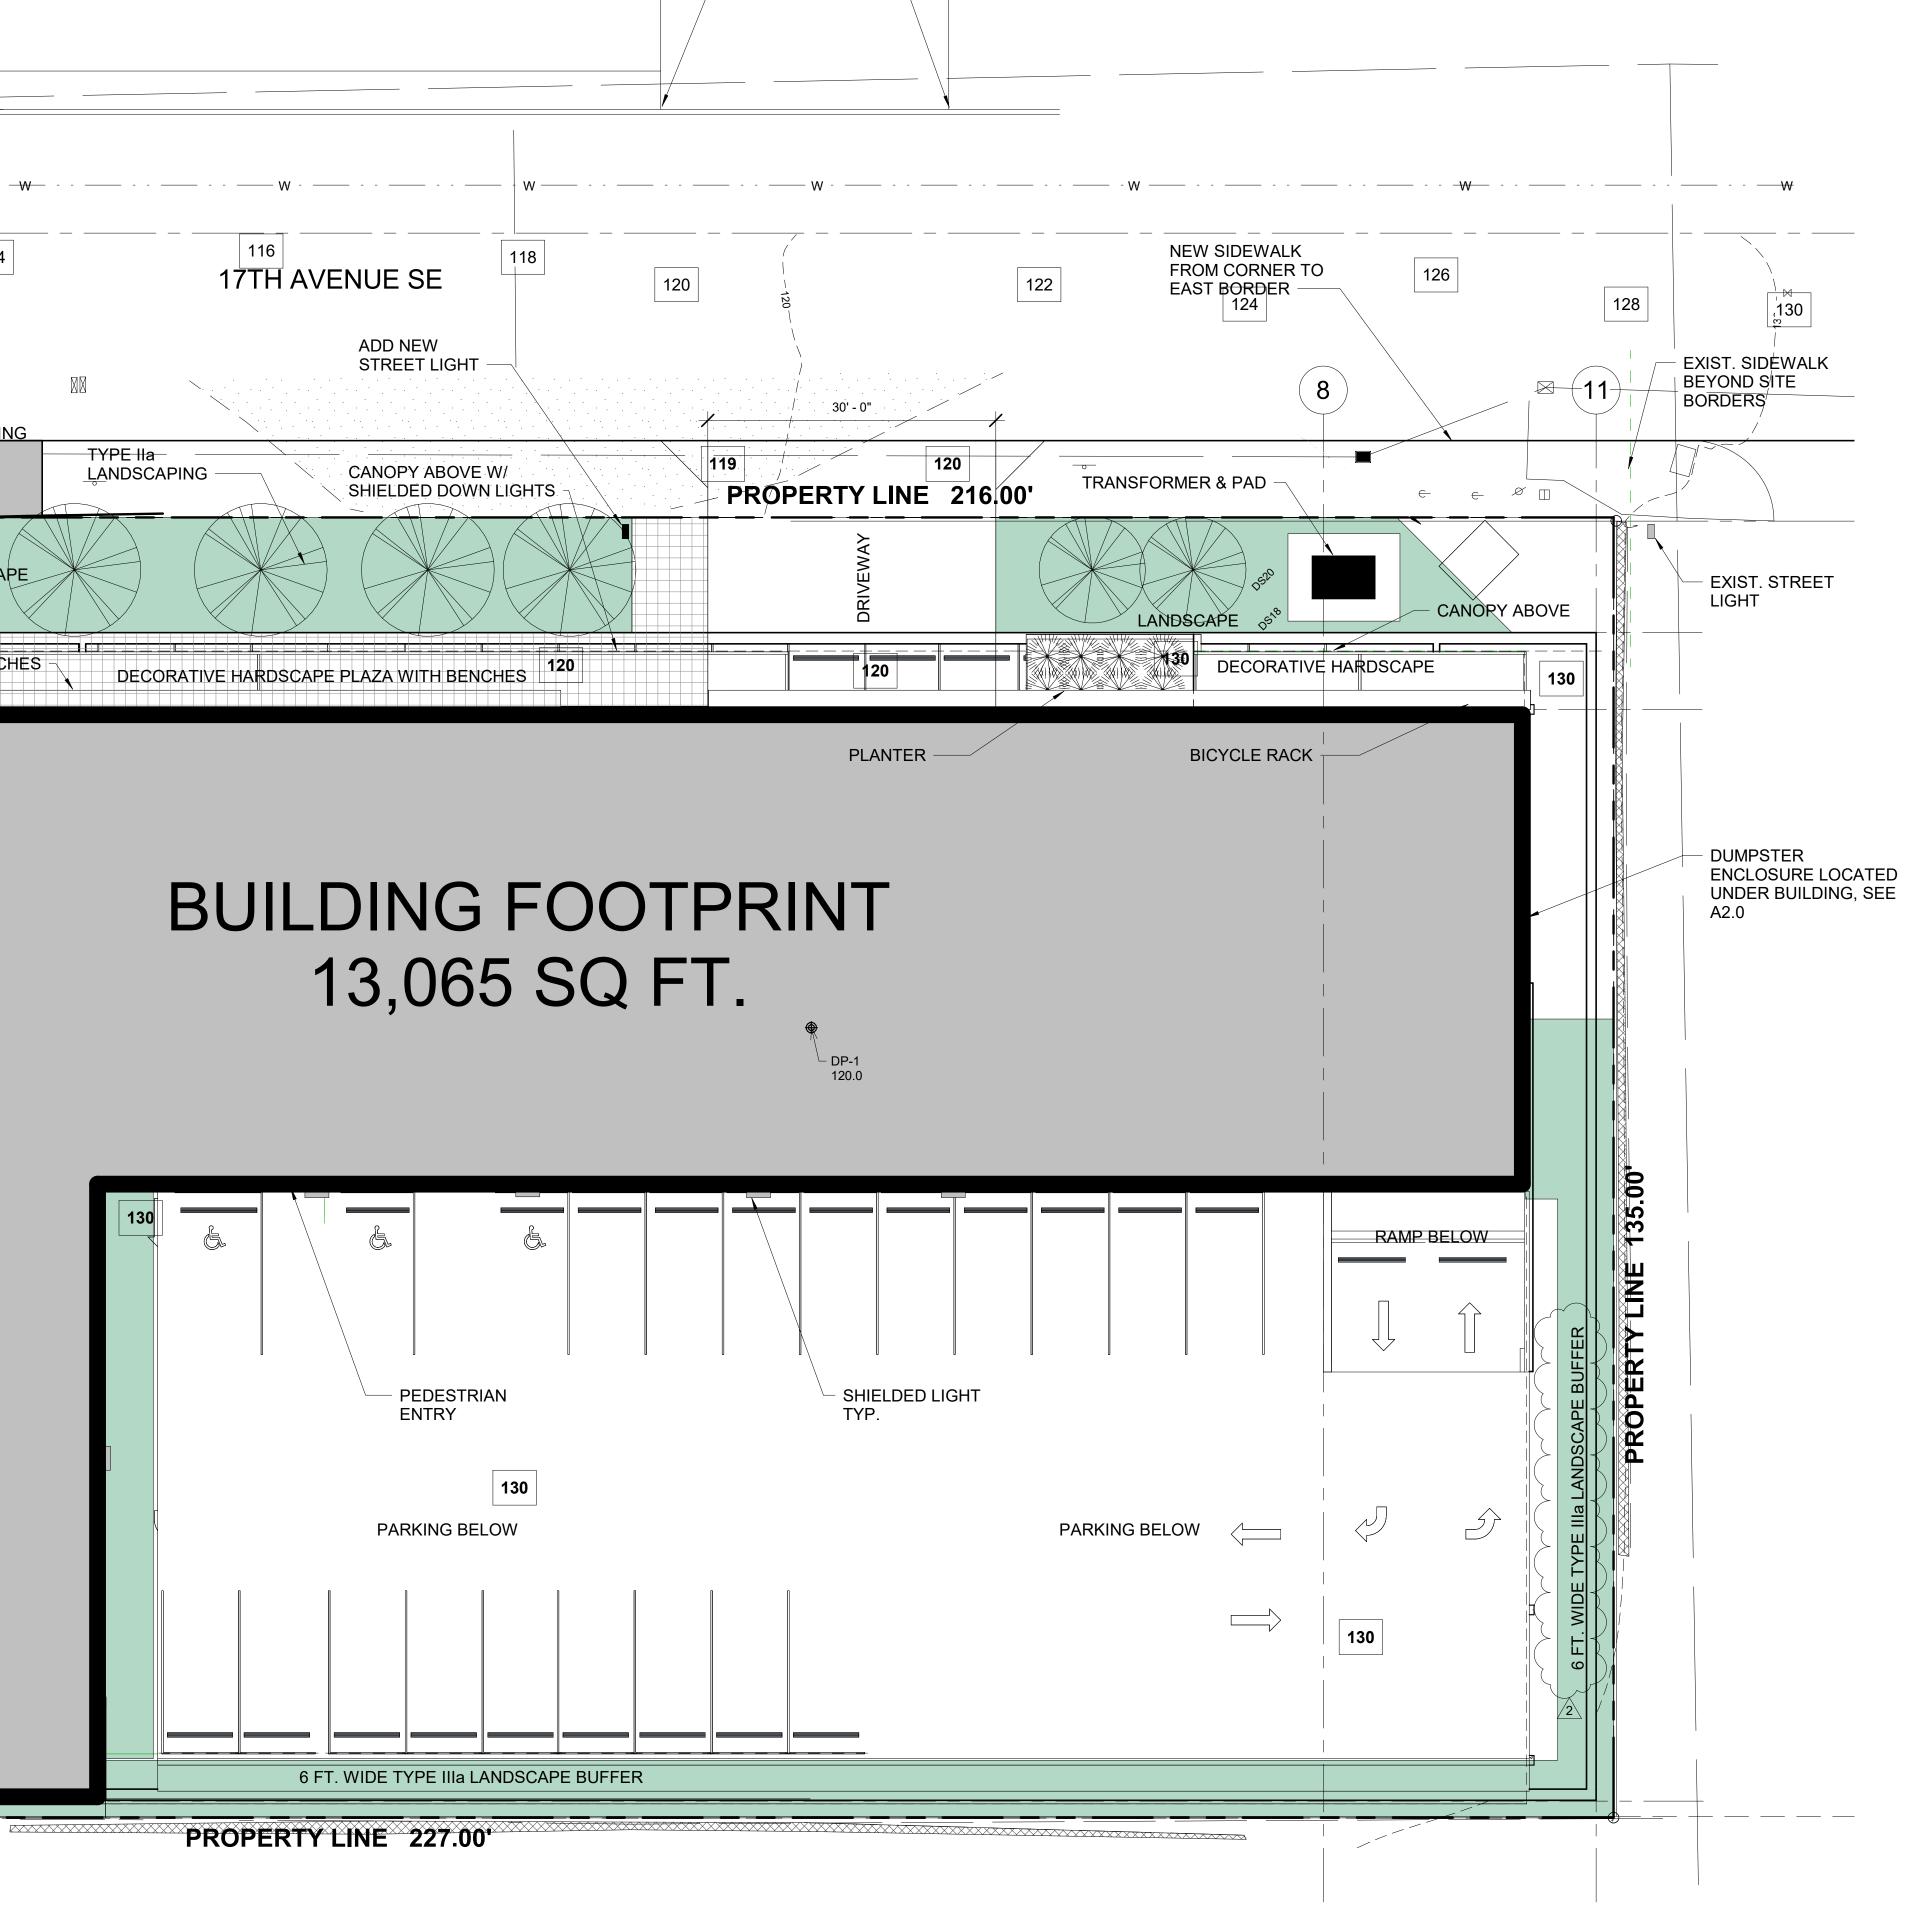

## 13,065 SQ FT.

**GENERAL NOTES** 

LEGEND

EXIST. CONTOUR

PROPOSED SPOT ELEVATION

DATA POINT (WETLAND)

EXISTING STREET LIGHT

NEW STREET LIGHT

EXST. BUS STOP SIGN

ELEVATION

\_ \_ \_

SITE IMPERVIOUS = 0.530 ac SITE PERVIOUS = 0.262 ac

1) DUMPSTER ENCLOSURE LOCATED UNDER THE BUILDING ON LEVEL 3. ENCLOSURE TO BE DRAINED TO SANITARY SEWER CONNECTED TO BUILDING

2) AT TIME OF CIVIL PERMIT REVIEW PROVIDE STREET LIGHTING STHEET FOR CITY TO REVIEW.

\_\_\_\_\_ - - \_ \_\_\_ - \_ \_ \_\_\_

NOTES

WASTE SYSTEM.

PLOT LINE

WATER MAIN

120

120