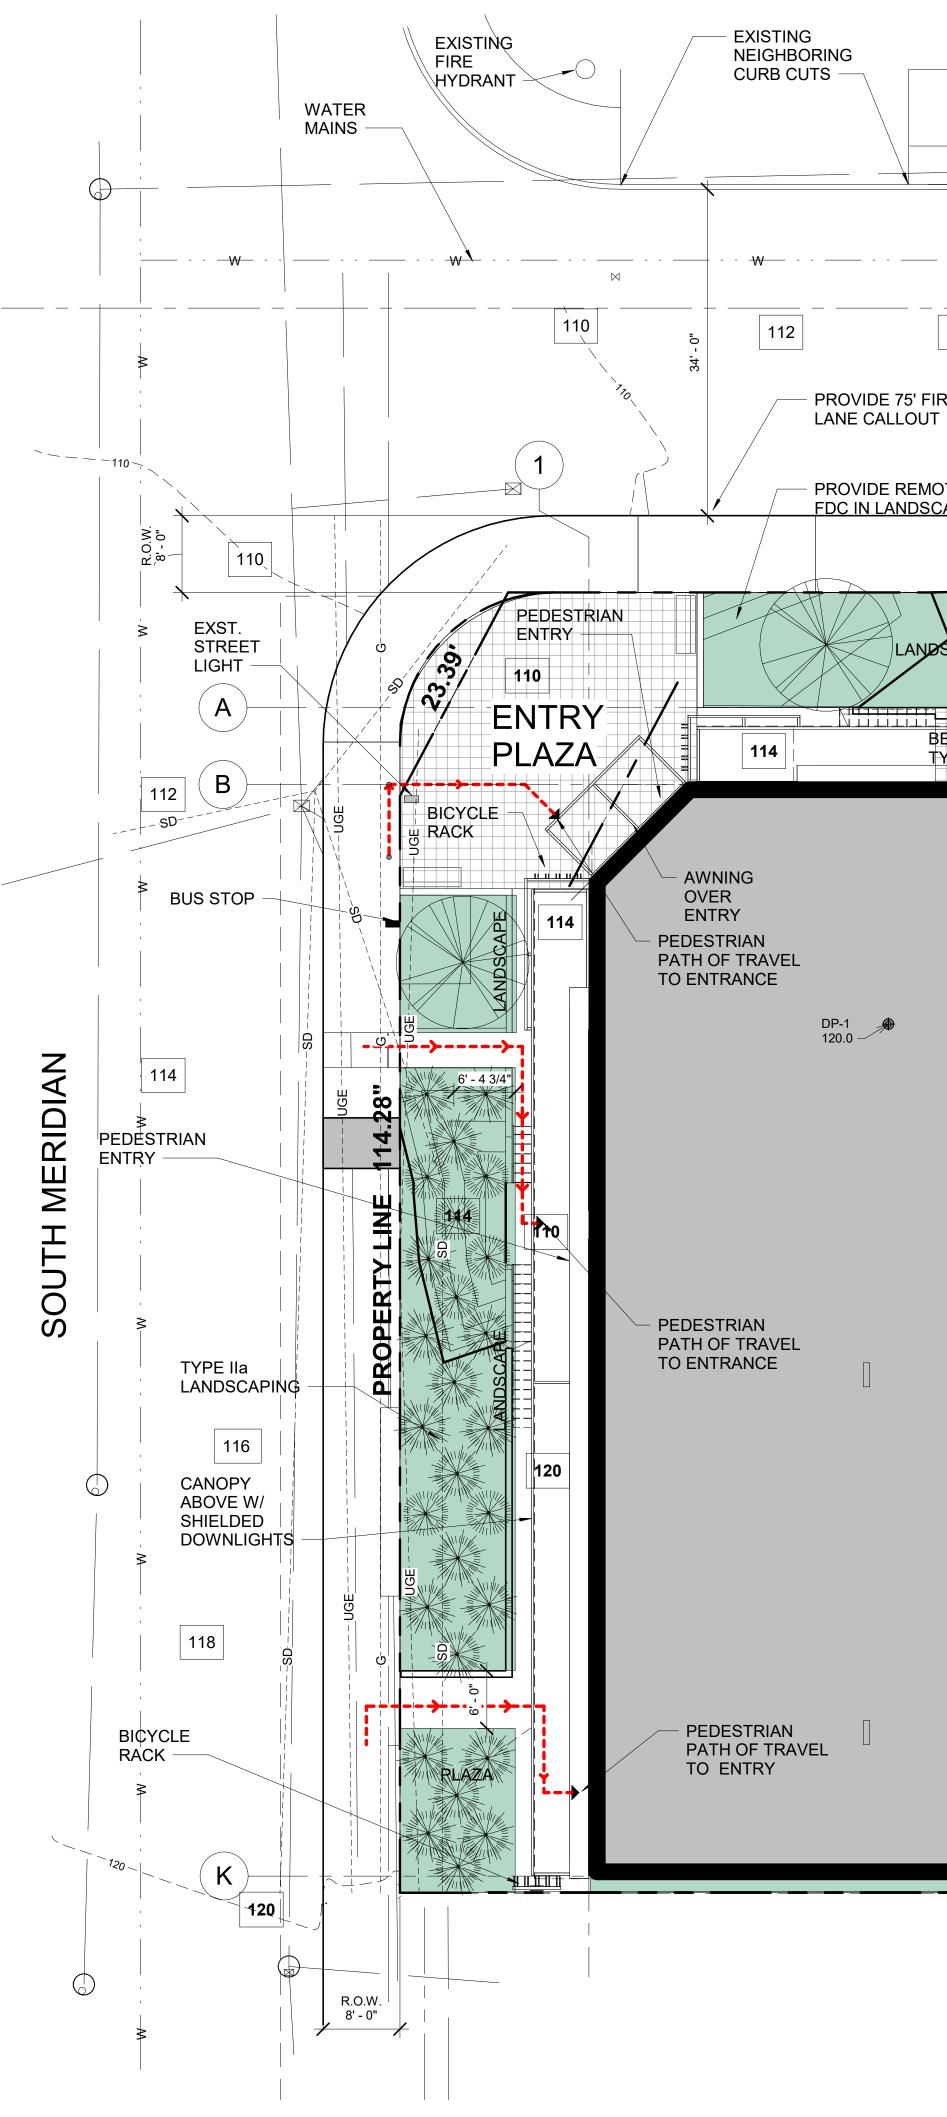

|                          |                     |                               |          |           | EXISTING<br>NEIGHBORING<br>CURB CUTS |         |         |
|--------------------------|---------------------|-------------------------------|----------|-----------|--------------------------------------|---------|---------|
| · · · — ₩— · · · —       |                     |                               | — w —    |           | W                                    |         | VA      |
| 114                      | 116<br>17TH AV      | /ENUE SE                      |          | 120       | /                                    | 122     |         |
| RE<br>M<br>DTE<br>CAPING |                     | ADD NEW<br>STREET LIGHT       |          |           | \<br>\<br>                           |         |         |
| <u>Т</u>                 |                     | CANOPY ABOVE<br>SHIELDED DOWN |          | 119<br>PR | OPERTY LINE                          | 216.00' | TRANSFO |
| SCAPE                    |                     |                               |          |           | DRIVEWAY                             |         |         |
| BENCHES<br>YP.           | DECORATIVE HARDSCAI | PE PLAZA WITH BENC            | CHES 120 |           | 120                                  |         |         |
|                          |                     |                               |          |           |                                      |         |         |

EXST. BUS STOP SIGN

ELEVATION

\_ \_ \_

SITE IMPERVIOUS = 0.530 ac SITE PERVIOUS = 0.262 ac

1) DUMPSTER ENCLOSURE LOCATED UNDER THE BUILDING ON LEVEL 3. ENCLOSURE TO BE DRAINED TO SANITARY SEWER CONNECTED TO BUILDING