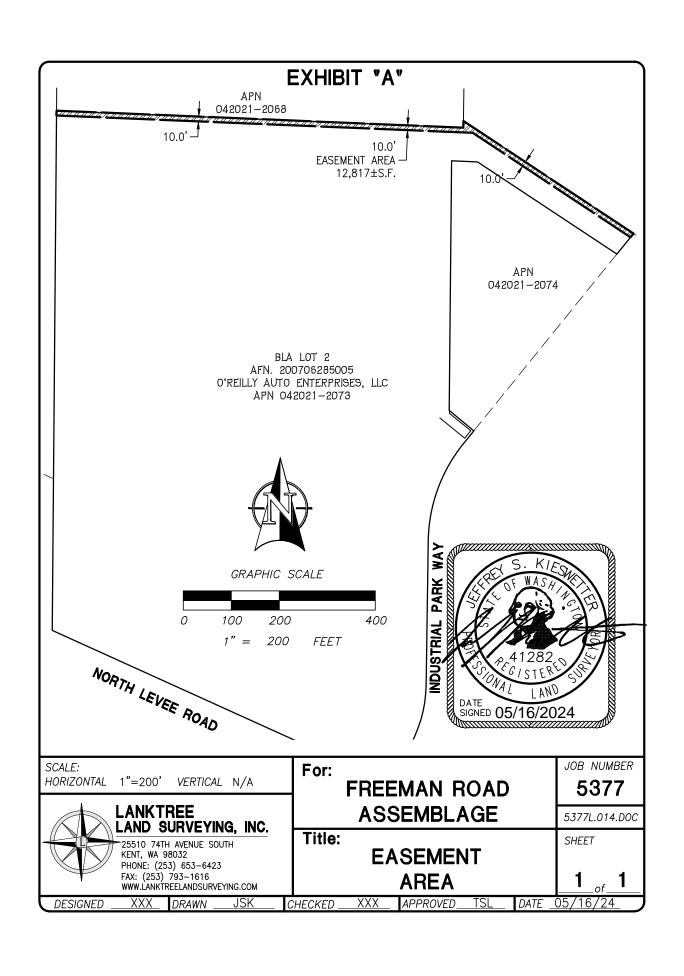

## **EXHIBIT "B"**

## **EASEMENT AREA**

That portion of Lot 2, City of Puyallup Boundary Line Revision No. 07-84-001, recorded under Auditor's File Number 200706285005, records of Pierce County, Washington, lying Northerly and Northeasterly of the following described line;

Commencing at the Northwest corner of said Lot 2;

THENCE South 00°27'45" West, along the West line of said Lot 2, 10.01 feet to a line 10.00 feet South of and parallel with the North line of said Lot 2 and the BEGINNING of said line:

THENCE South 87°36'15" East, along said parallel line, 868.12 feet to a line 10.00 feet Southwesterly of the Northeasterly line of said Lot 2;

THENCE South 56°29'30" East, along said parallel line, 394.00 feet to the East line of said Lot 2.

Above described Easement Area containing approximately 12,817 square feet

Project Name: Freeman Road Assemblage

MAY, 2024

BY: JSK

Ref. DWG: 5377EXH09.dwg

Page 1 of 1