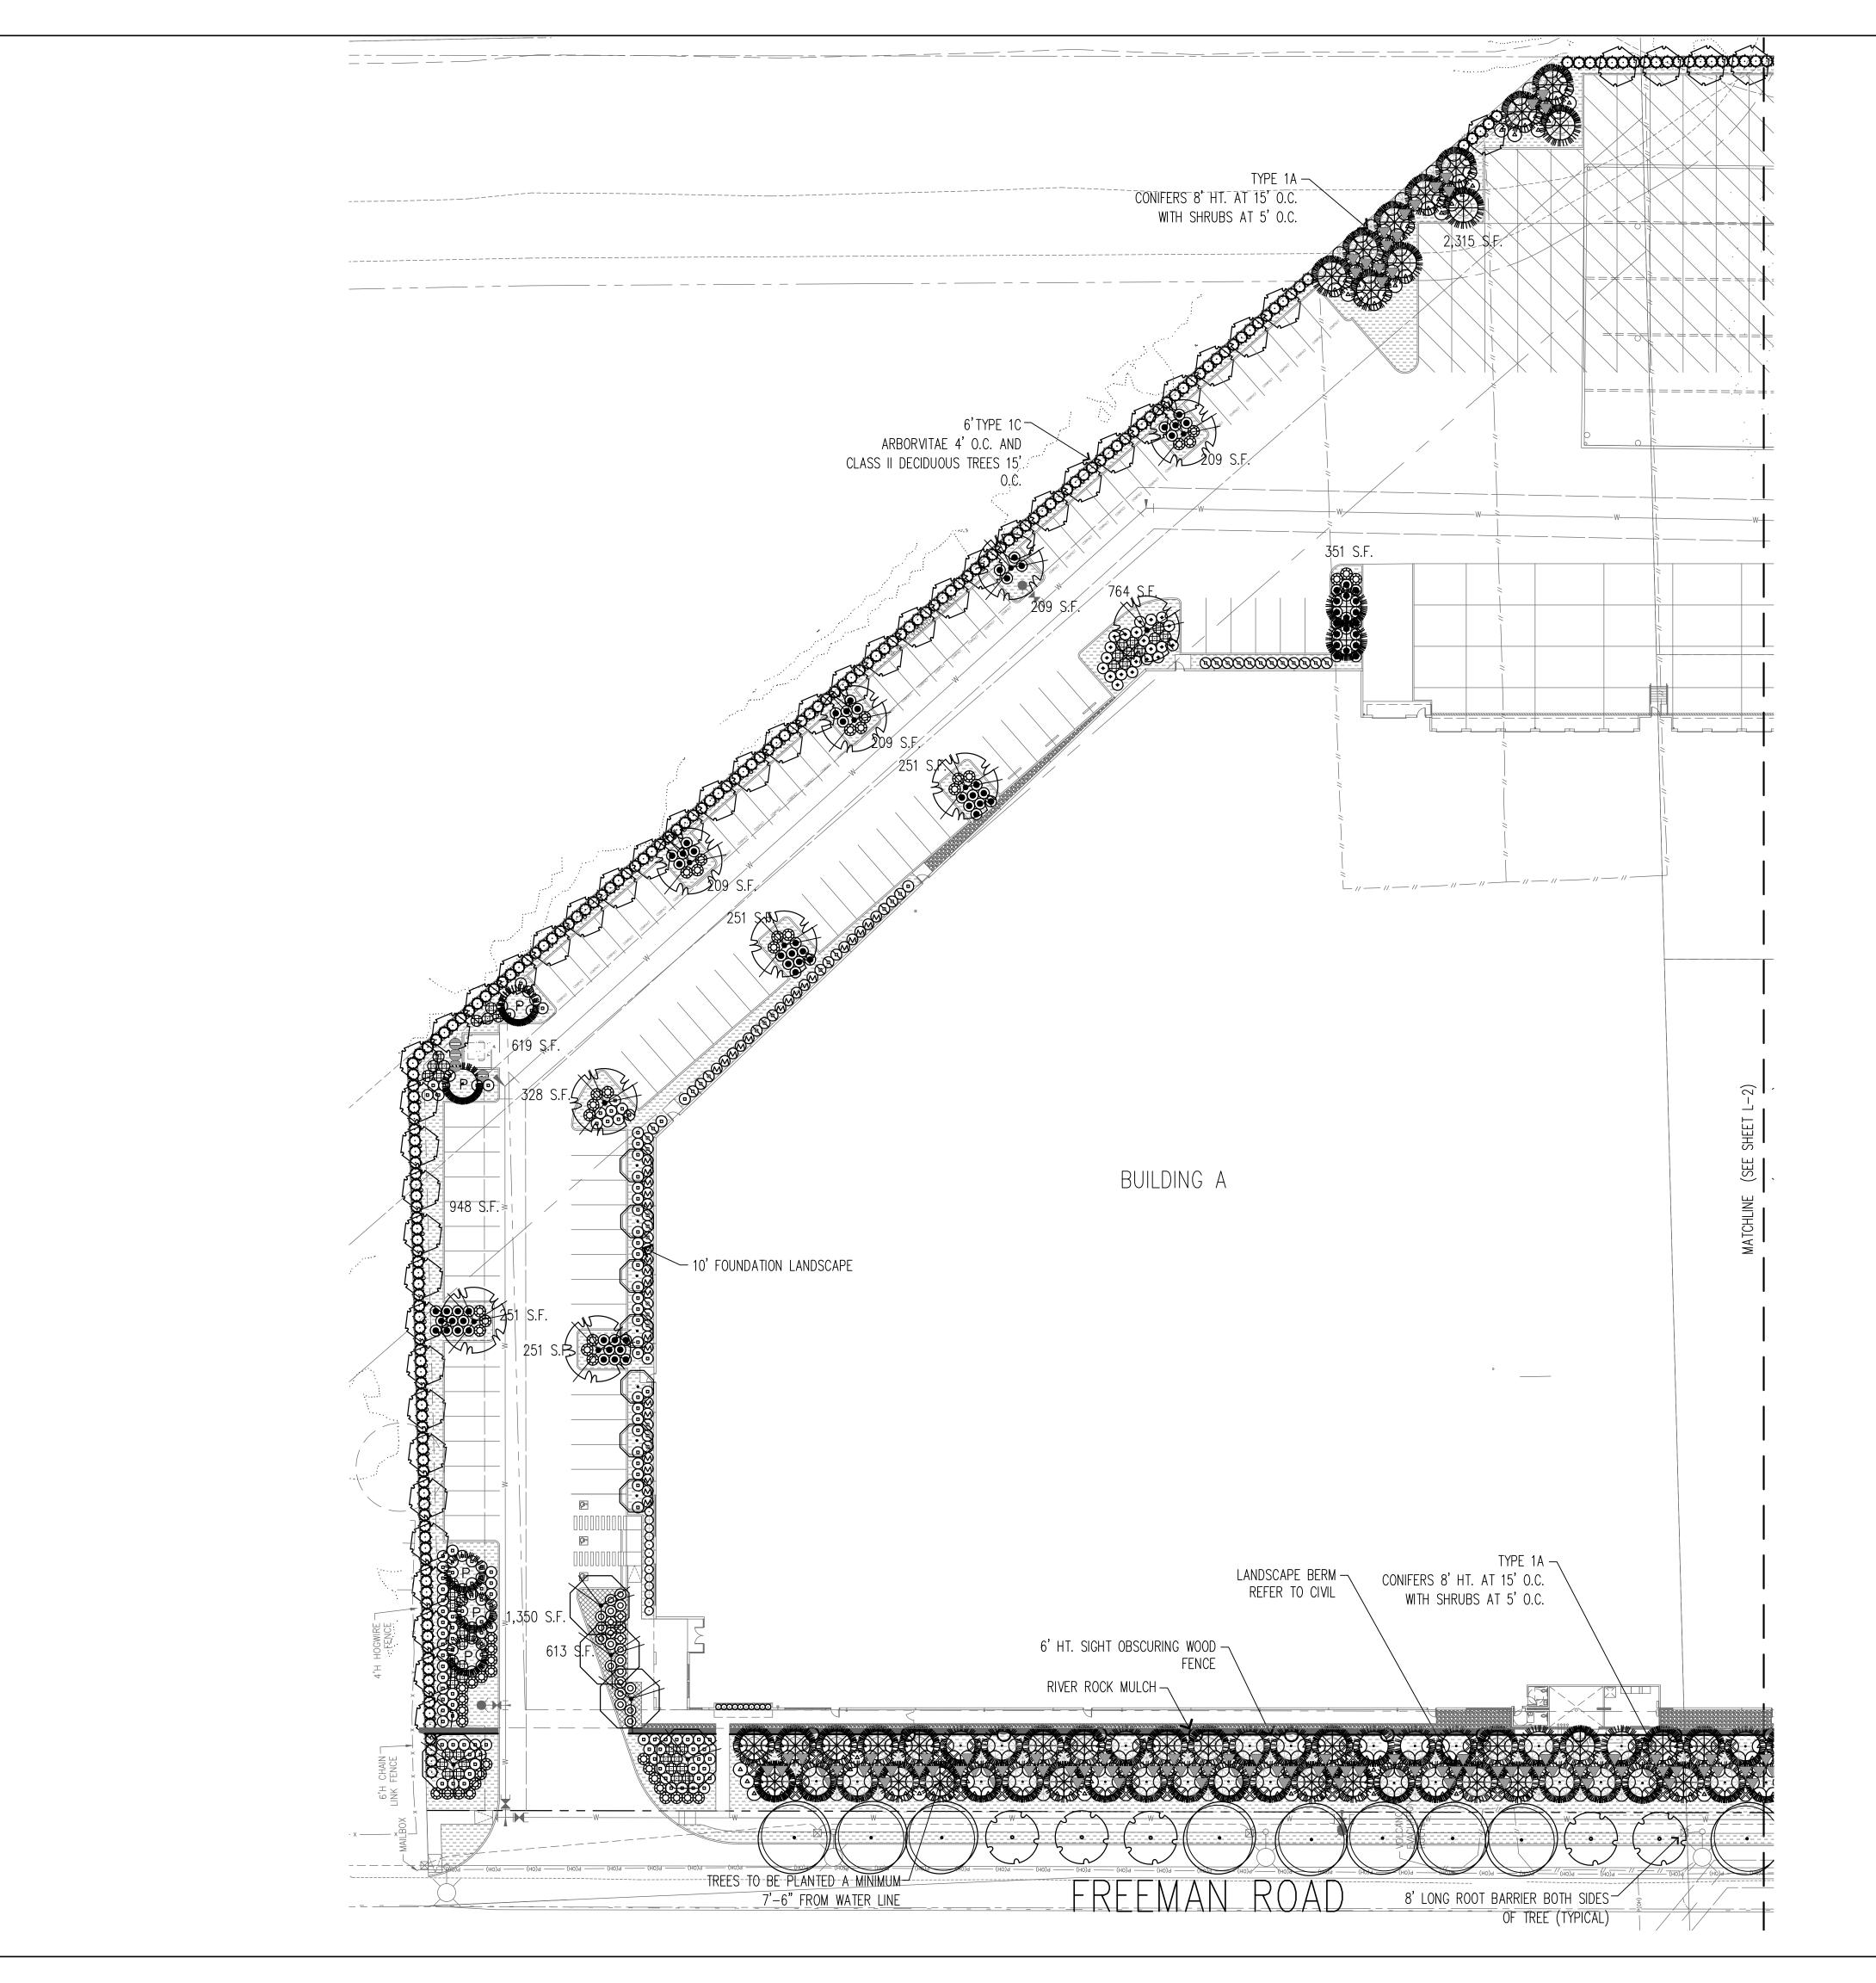

## PROJECT: FREEMAN ROAD LOGISTICS BUILDING A

LOCATION: FREEMAN ROAD PUYALLUP, WA

CLIENT: VECTOR DEVELOPMENT CO. 11335 NE 122ND WAY, SUITE 105 KIRKLAND, WA 98034

| NO. DATE               | REVISION                                                                             |
|------------------------|--------------------------------------------------------------------------------------|
| 11.23.2020             | SEPA                                                                                 |
| 19.12.2022             | SEPA RESUBMITTAL                                                                     |
| 11.13.2023             | SEPA RESUBMITTAL                                                                     |
| 01.31.2024             | BUILDING PERMIT                                                                      |
| 06.17.2024             | SEPA RESUBMITTAL                                                                     |
|                        |                                                                                      |
|                        |                                                                                      |
|                        |                                                                                      |
|                        |                                                                                      |
|                        |                                                                                      |
|                        |                                                                                      |
|                        |                                                                                      |
| DESIGNED CB            |                                                                                      |
| drawn CB               |                                                                                      |
| CHECKED CB             |                                                                                      |
| PROFESSIONAL SEAL      |                                                                                      |
|                        | STATE OF<br>ASHINGTON<br>EGISTERED<br>APE ARCHITECT<br>AM A. BROWN<br>TICATE NO. 501 |
|                        | 07.26.2021                                                                           |
| PROJECT NO.            | 202116                                                                               |
| TITLE<br>LANDS<br>PLAN | SCAPE                                                                                |
| SHEET NUMBER           |                                                                                      |
|                        | -1                                                                                   |