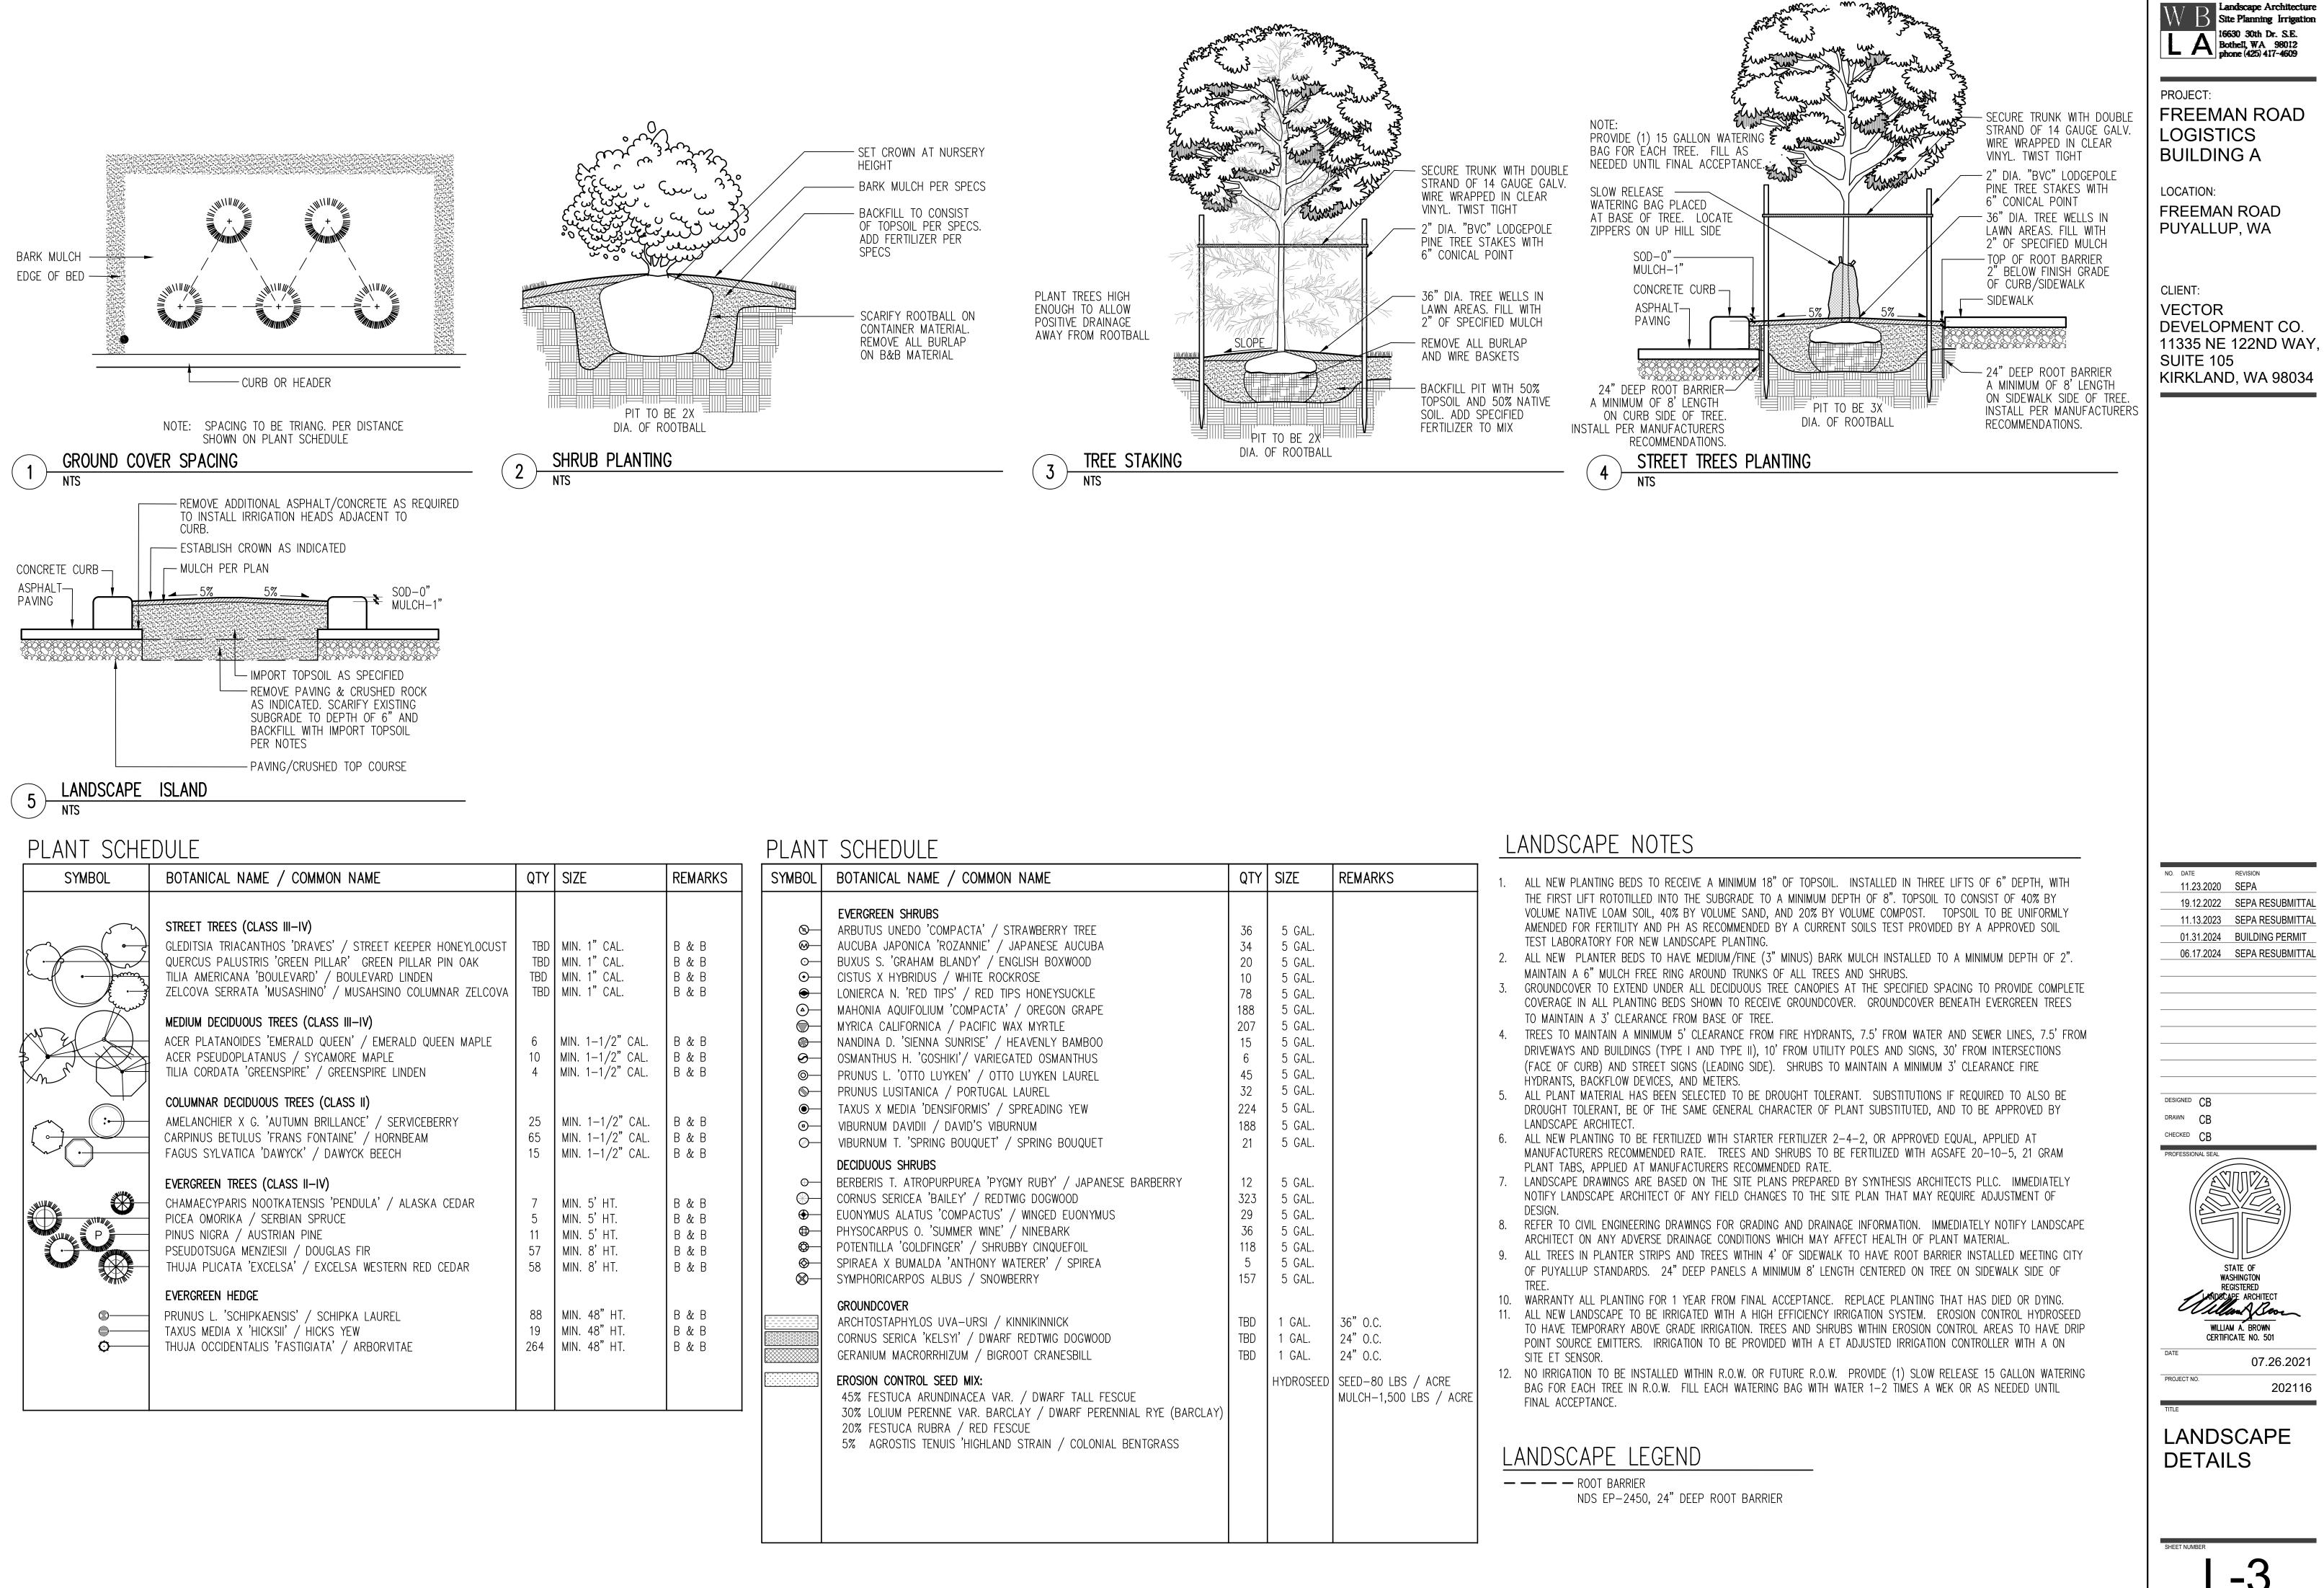

## PROJECT: FREEMAN ROAD LOGISTICS BUILDING A

LOCATION: FREEMAN ROAD PUYALLUP, WA

CLIENT: VECTOR DEVELOPMENT CO. 11335 NE 122ND WAY, SUITE 105 KIRKLAND, WA 98034

| NO. DATE               | REVISION                                                                             |
|------------------------|--------------------------------------------------------------------------------------|
| 11.23.2020             | SEPA                                                                                 |
| 19.12.2022             | SEPA RESUBMITTAL                                                                     |
| 11.13.2023             | SEPA RESUBMITTAL                                                                     |
| 01.31.2024             | BUILDING PERMIT                                                                      |
| 06.17.2024             | SEPA RESUBMITTAL                                                                     |
|                        |                                                                                      |
|                        |                                                                                      |
|                        |                                                                                      |
|                        |                                                                                      |
|                        |                                                                                      |
|                        |                                                                                      |
|                        |                                                                                      |
| DESIGNED CB            |                                                                                      |
| drawn CB               |                                                                                      |
| CHECKED CB             |                                                                                      |
| PROFESSIONAL SEAL      |                                                                                      |
|                        | STATE OF<br>ASHINGTON<br>EGISTERED<br>APE ARCHITECT<br>AM A. BROWN<br>TICATE NO. 501 |
|                        | 07.26.2021                                                                           |
| PROJECT NO.            | 202116                                                                               |
| TITLE<br>LANDS<br>PLAN | SCAPE                                                                                |
| SHEET NUMBER           |                                                                                      |
|                        | -1                                                                                   |