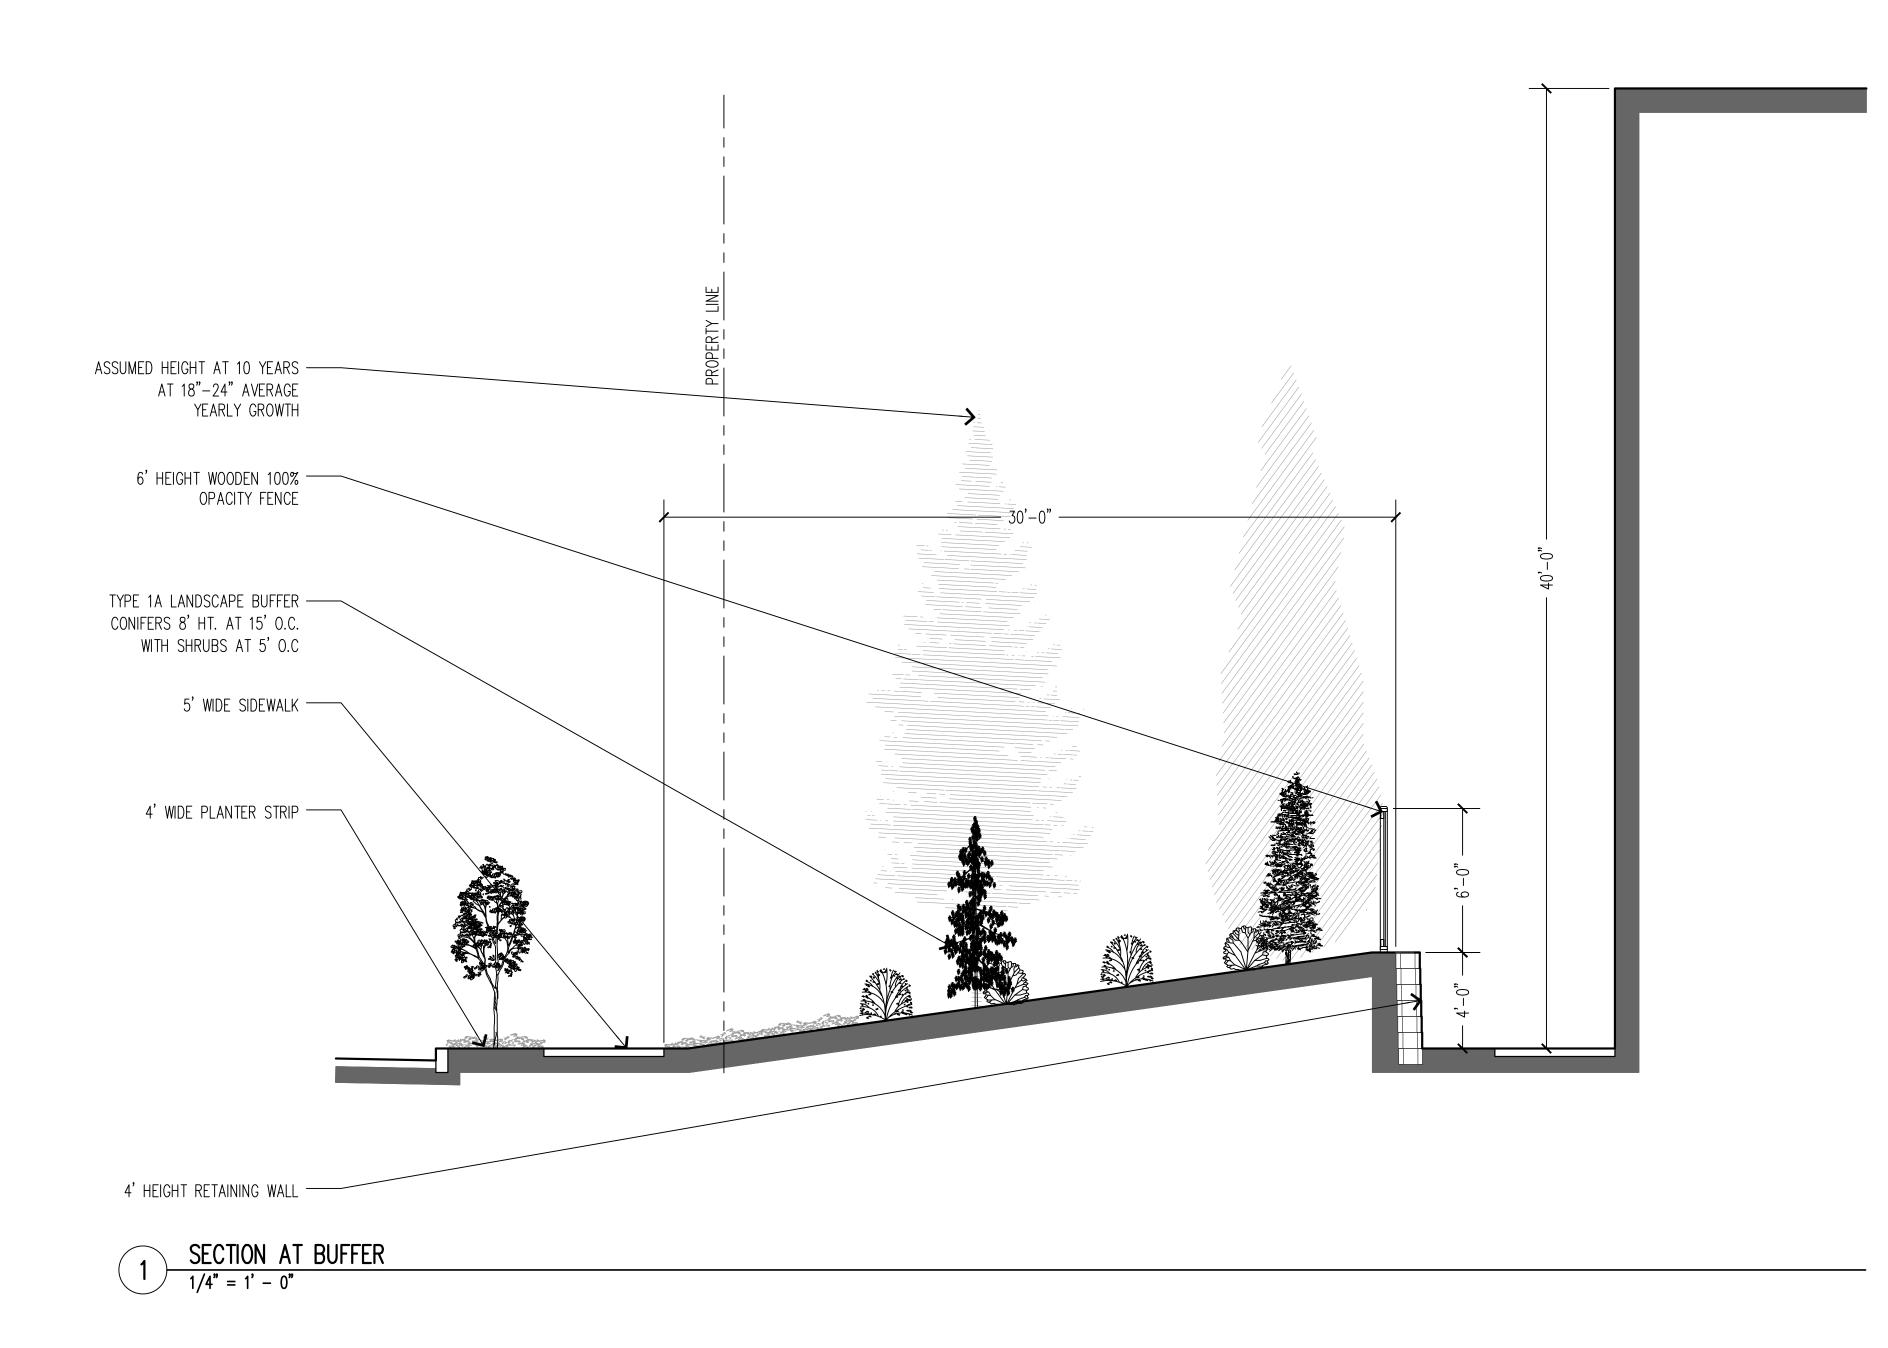

## PROJECT: FREEMAN ROAD LOGISTICS BUILDING A

LOCATION: FREEMAN ROAD PUYALLUP, WA

CLIENT: VECTOR DEVELOPMENT CO. 11335 NE 122ND WAY, SUITE 105 KIRKLAND, WA 98034

| NO. DATE               | REVISION                                                                             |
|------------------------|--------------------------------------------------------------------------------------|
| 11.23.2020             | SEPA                                                                                 |
| 19.12.2022             | SEPA RESUBMITTAL                                                                     |
| 11.13.2023             | SEPA RESUBMITTAL                                                                     |
| 01.31.2024             | BUILDING PERMIT                                                                      |
| 06.17.2024             | SEPA RESUBMITTAL                                                                     |
|                        |                                                                                      |
|                        |                                                                                      |
|                        |                                                                                      |
|                        |                                                                                      |
|                        |                                                                                      |
|                        |                                                                                      |
|                        |                                                                                      |
| DESIGNED CB            |                                                                                      |
| drawn CB               |                                                                                      |
| CHECKED CB             |                                                                                      |
| PROFESSIONAL SEAL      |                                                                                      |
|                        | STATE OF<br>ASHINGTON<br>EGISTERED<br>APE ARCHITECT<br>AM A. BROWN<br>TICATE NO. 501 |
|                        | 07.26.2021                                                                           |
| PROJECT NO.            | 202116                                                                               |
| TITLE<br>LANDS<br>PLAN | SCAPE                                                                                |
| SHEET NUMBER           |                                                                                      |
|                        | -1                                                                                   |