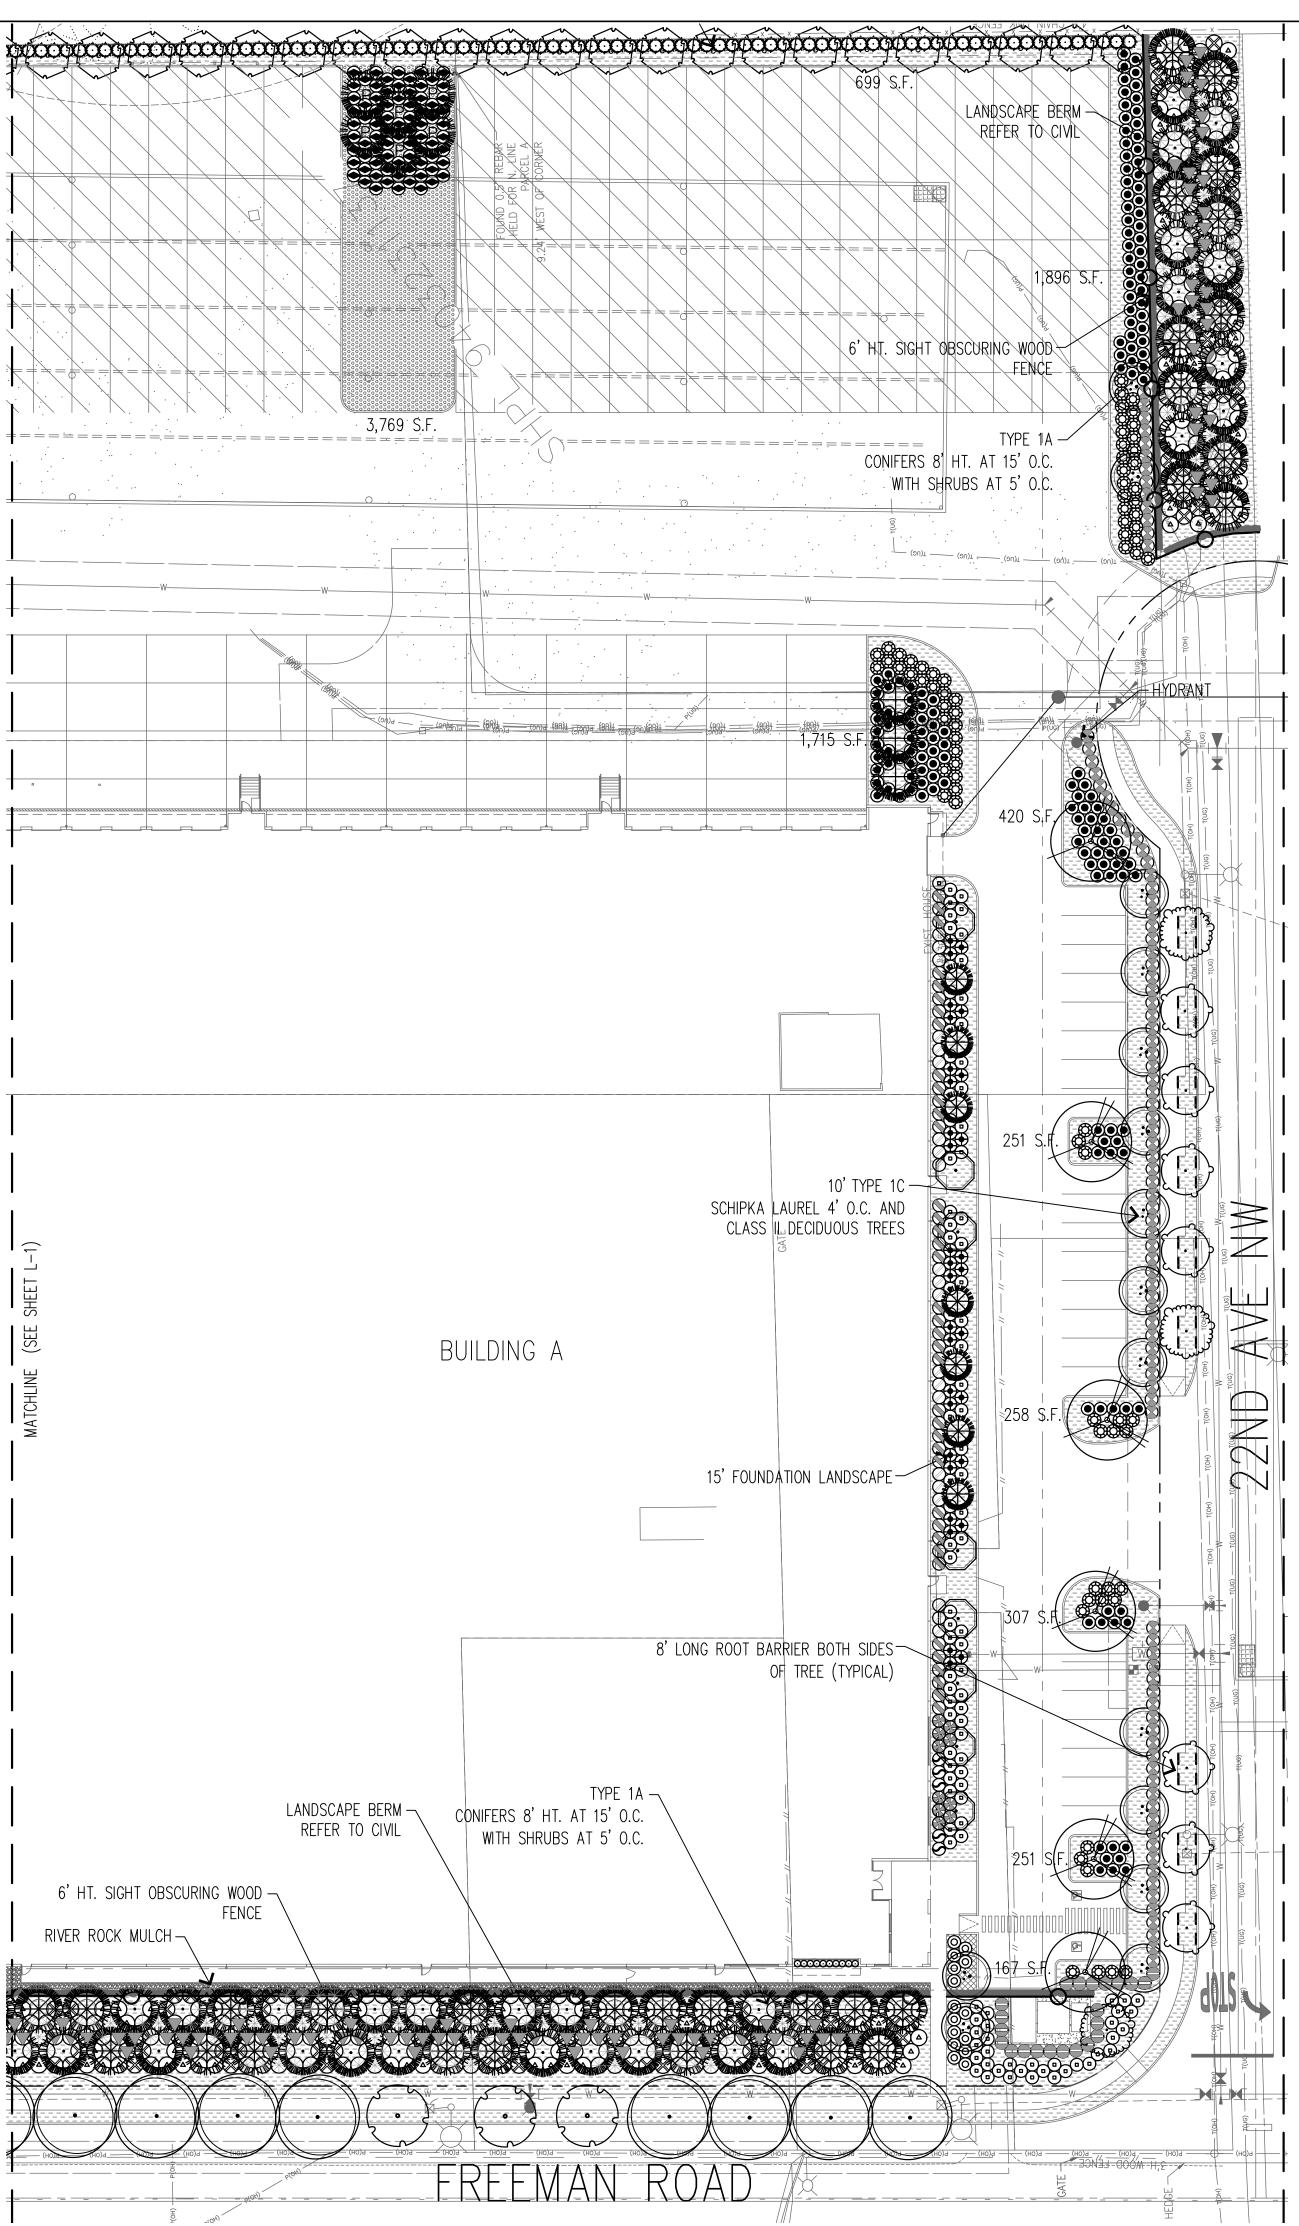

## PROJECT: FREEMAN ROAD LOGISTICS BUILDING A

LOCATION: FREEMAN ROAD PUYALLUP, WA

CLIENT: VECTOR DEVELOPMENT CO. 11335 NE 122ND WAY, SUITE 105 KIRKLAND, WA 98034

| NO. DATE               | REVISION                                                                             |
|------------------------|--------------------------------------------------------------------------------------|
| 11.23.2020             | SEPA                                                                                 |
| 19.12.2022             | SEPA RESUBMITTAL                                                                     |
| 11.13.2023             | SEPA RESUBMITTAL                                                                     |
| 01.31.2024             | BUILDING PERMIT                                                                      |
| 06.17.2024             | SEPA RESUBMITTAL                                                                     |
|                        |                                                                                      |
|                        |                                                                                      |
|                        |                                                                                      |
|                        |                                                                                      |
|                        |                                                                                      |
|                        |                                                                                      |
|                        |                                                                                      |
| DESIGNED CB            |                                                                                      |
| drawn CB               |                                                                                      |
| CHECKED CB             |                                                                                      |
| PROFESSIONAL SEAL      |                                                                                      |
|                        | STATE OF<br>ASHINGTON<br>EGISTERED<br>APE ARCHITECT<br>AM A. BROWN<br>TICATE NO. 501 |
|                        | 07.26.2021                                                                           |
| PROJECT NO.            | 202116                                                                               |
| TITLE<br>LANDS<br>PLAN | SCAPE                                                                                |
| SHEET NUMBER           |                                                                                      |
|                        | -1                                                                                   |