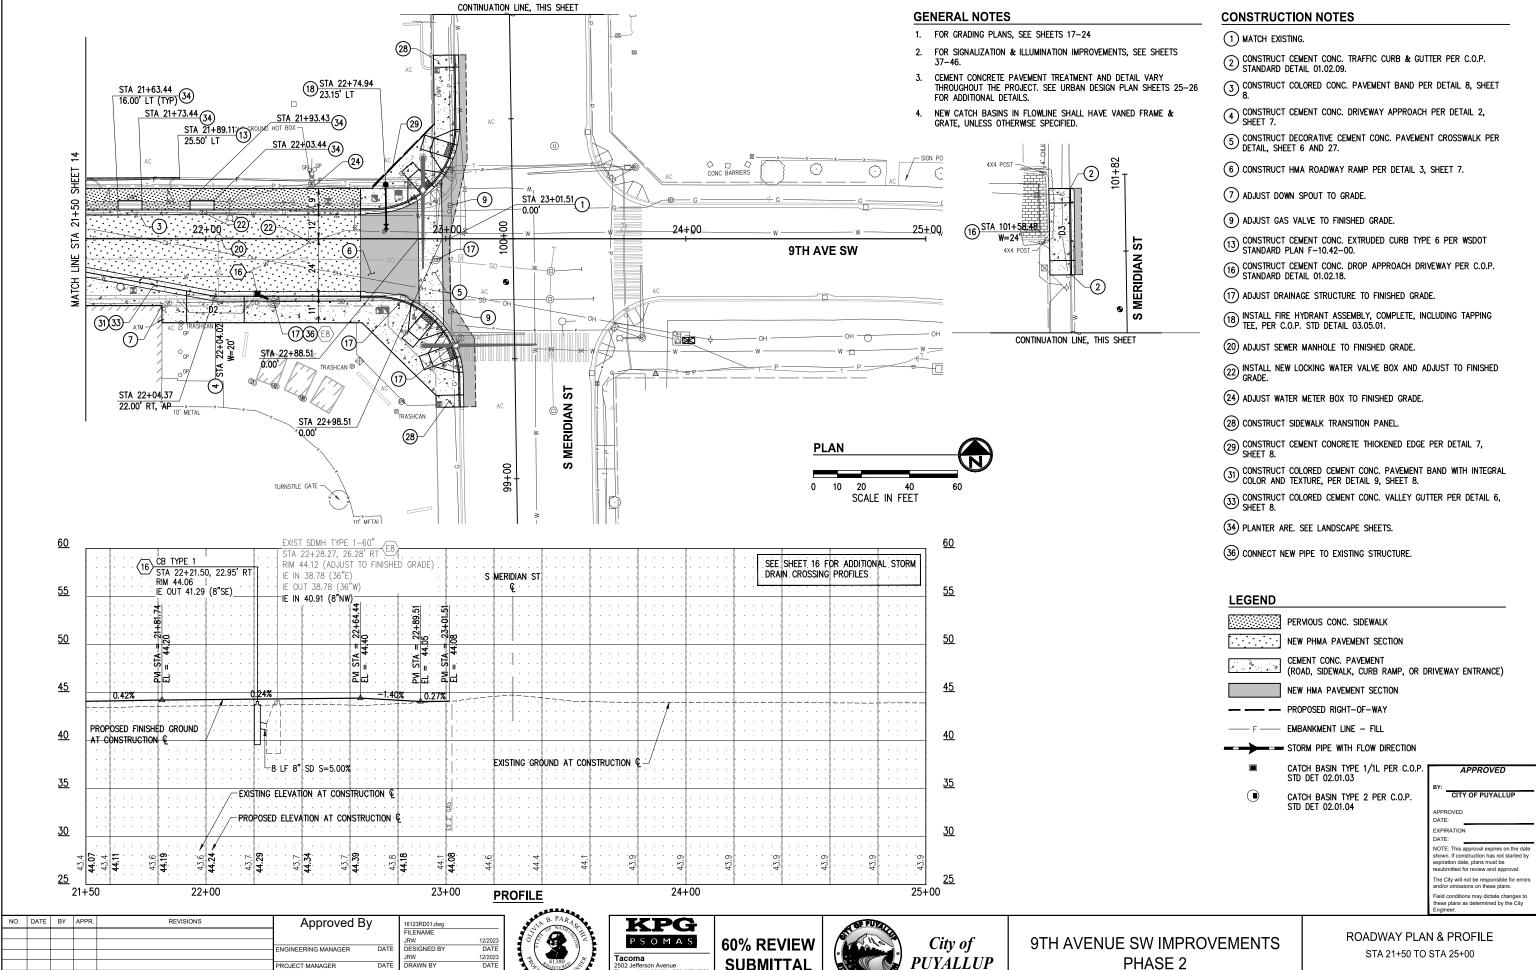

## **GENERAL NOTES CONSTRUCTION NOTES**

- 1) MATCH EXISTING.
- $\begin{picture}(3)\end{picture}$  Construct colored conc. Pavement band per detail 8, sheet 8.
- $\underbrace{\text{\ \ \ }}_{\text{\ \ }}$  Construct cement conc. Driveway approach per detail 2, sheet 7.
- 7 ADJUST DOWN SPOUT TO GRADE.
- (8) INSTALL MONUMENT PER C.O.P. STANDARD DETAIL 01.01.17.
- (9) ADJUST GAS VALVE TO FINISHED GRADE.
- $\stackrel{\text{\em (1)}}{\text{\em (0)}}$  construct chain link fence type 6 per c.o.p. Standard detail 06.01.08.
- (12) CONSTRUCT HMA ROADWAY RAMP PER DETAIL 3, SHEET 8.
- $\stackrel{\hbox{\scriptsize (13)}}{\text{\scriptsize STANDARD PLAN F-10.42-00.}}$  CONSTRUCT CEMENT CONC. EXTRUDED CURB TYPE 6 PER WSDOT
- (14) RECONSTRUCT DRIVEWAY OR PARKING LOT WITH 3" HMA CL 1/2" PG58H-22 OVER 6" CSBC.
- $\stackrel{\textstyle (15)}{}_{\scriptstyle L-30.10-02.}$  construct chain link single gate per wsdot standard plan
- (17) ADJUST DRAINAGE STRUCTURE TO FINISHED GRADE.
- $\ensuremath{\text{(18)}}$  install fire hydrant assembly, complete, including tapping tee, per c.o.p. std detail 03.05.01.
- $\stackrel{\textstyle \Large (9)}{}$  install new non-locking water valve box and adjust to finished grade.
- (20) ADJUST SEWER MANHOLE TO FINISHED GRADE.
- (21) ADJUST SEWER CLEAN OUT TO GRADE.
- (24) ADJUST WATER METER BOX TO FINISHED GRADE.
- (26) ADJUST UTILITY VAULT TO FINISHED GRADE.
- (27) CONSTRUCT CONC. ACCESS RAMP PER DETAILS SHEET 24.
- 30 CONSTRUCT LOADING ZONE PER DETAIL 2, SHEET 7.
- $\ensuremath{ \textcircled{31}}$  Construct colored cement conc. Pavement band with integral color and texture, per detail 9, sheet 8.
- $\ensuremath{\mathfrak{J}}\ensuremath{\mathfrak{J}}$  construct colored cement conc. valley gutter per detail 6, sheet 8.
- (34) PLANTER ARE. SEE LANDSCAPE SHEETS.
- (36) CONNECT NEW PIPE TO EXISTING STRUCTURE.

PERVIOUS CONC. SIDEWALK

NEW PHMA PAVEMENT SECTION

CEMENT CONC. PAVEMENT (ROAD, SIDEWALK, CURB RAMP, OR DRIVEWAY ENTRANCE)

**NEW HMA PAVEMENT SECTION** 

 PROPOSED RIGHT-OF-WAY EMBANKMENT LINE - FILL

STORM PIPE WITH FLOW DIRECTION

CATCH BASIN TYPE 1/1L PER C.O.P. STD DET 02.01.03

CATCH BASIN TYPE 2 PER C.O.P. STD DET 02.01.04

STORM DRAIN STRUCTURE NUMBER

CITY OF PUYALLUP

NO. DATE BY APPR. REVISIONS KPG Approved By PSOMAS 9TH AVENUE SW IMPROVEMENTS 60% REVIEW City of 12/2023 DATE DESIGNED E IGINEERING MANAGE 12/2023 DATE Гасота **PUYALLUP** PHASE 2 DRAWN BY SUBMITTAL