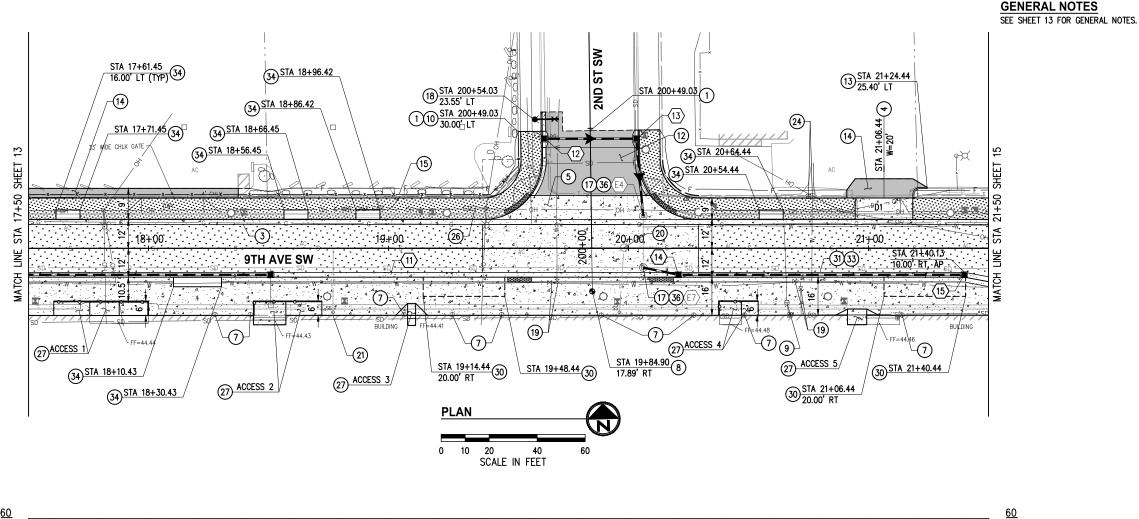

## **GENERAL NOTES CONSTRUCTION NOTES**

- 1) MATCH EXISTING.
- $\begin{picture}(3)\end{picture}$  Construct colored conc. Pavement band per detail 8, sheet 8.
- $\underbrace{\text{\ \ \ }}_{\text{\ \ }}$  Construct cement conc. Driveway approach per detail 2, sheet 7.
- 7 ADJUST DOWN SPOUT TO GRADE.
- (8) INSTALL MONUMENT PER C.O.P. STANDARD DETAIL 01.01.17.
- (9) ADJUST GAS VALVE TO FINISHED GRADE.
- $\stackrel{\text{\em (1)}}{\text{\em (0)}}$  construct chain link fence type 6 per c.o.p. Standard detail 06.01.08.
- (12) CONSTRUCT HMA ROADWAY RAMP PER DETAIL 3, SHEET 8.
- $\stackrel{\hbox{\scriptsize (13)}}{\text{\scriptsize STANDARD PLAN F-10.42-00.}}$  CONSTRUCT CEMENT CONC. EXTRUDED CURB TYPE 6 PER WSDOT
- (14) RECONSTRUCT DRIVEWAY OR PARKING LOT WITH 3" HMA CL 1/2" PG58H-22 OVER 6" CSBC.
- $\stackrel{\textstyle (15)}{}_{\scriptstyle L-30.10-02.}$  construct chain link single gate per wsdot standard plan
- (17) ADJUST DRAINAGE STRUCTURE TO FINISHED GRADE.
- $\ensuremath{\text{(18)}}$  install fire hydrant assembly, complete, including tapping tee, per c.o.p. std detail 03.05.01.
- $\stackrel{\textstyle \Large (9)}{}$  install new non-locking water valve box and adjust to finished grade.
- (20) ADJUST SEWER MANHOLE TO FINISHED GRADE.
- (21) ADJUST SEWER CLEAN OUT TO GRADE.
- (24) ADJUST WATER METER BOX TO FINISHED GRADE.
- (26) ADJUST UTILITY VAULT TO FINISHED GRADE.
- (27) CONSTRUCT CONC. ACCESS RAMP PER DETAILS SHEET 24.
- 30 CONSTRUCT LOADING ZONE PER DETAIL 2, SHEET 7.
- $\ensuremath{ \textcircled{31}}$  Construct colored cement conc. Pavement band with integral color and texture, per detail 9, sheet 8.
- $\ensuremath{\mathfrak{J}}\ensuremath{\mathfrak{J}}$  construct colored cement conc. valley gutter per detail 6, sheet 8.
- (34) PLANTER ARE. SEE LANDSCAPE SHEETS.
- (36) CONNECT NEW PIPE TO EXISTING STRUCTURE.

PERVIOUS CONC. SIDEWALK

NEW PHMA PAVEMENT SECTION

CEMENT CONC. PAVEMENT (ROAD, SIDEWALK, CURB RAMP, OR DRIVEWAY ENTRANCE)

**NEW HMA PAVEMENT SECTION** 

 PROPOSED RIGHT-OF-WAY EMBANKMENT LINE - FILL

STORM PIPE WITH FLOW DIRECTION

CATCH BASIN TYPE 1/1L PER C.O.P. STD DET 02.01.03

CATCH BASIN TYPE 2 PER C.O.P. STD DET 02.01.04

STORM DRAIN STRUCTURE NUMBER

CITY OF PUYALLUP

NO. DATE BY APPR. REVISIONS KPG Approved By PSOMAS 9TH AVENUE SW IMPROVEMENTS 60% REVIEW City of 12/2023 DATE DESIGNED E IGINEERING MANAGE 12/2023 DATE Гасота **PUYALLUP** PHASE 2 DRAWN BY SUBMITTAL