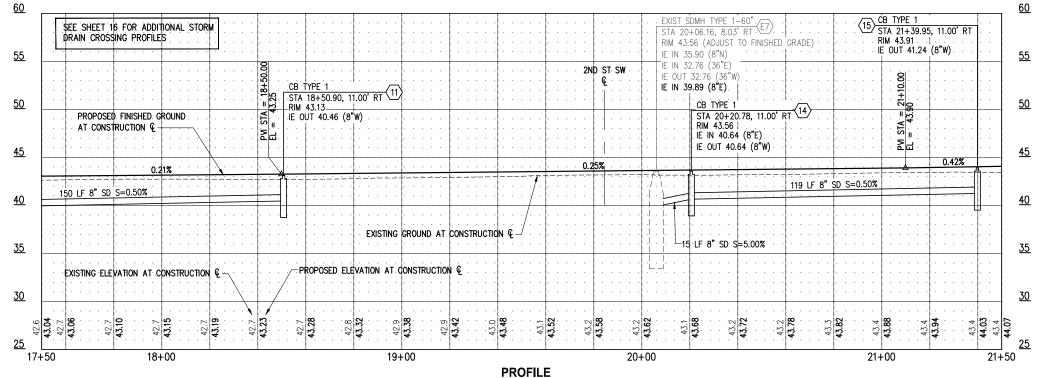

## **GENERAL NOTES CONSTRUCTION NOTES**

- 1) MATCH EXISTING.
- $\begin{picture}(3)\end{picture}$  Construct colored conc. Pavement band per detail 8, sheet 8.
- $\underbrace{\text{\ \ \ }}_{\text{\ \ }}$  Construct cement conc. Driveway approach per detail 2, sheet 7.
- 7 ADJUST DOWN SPOUT TO GRADE.
- (8) INSTALL MONUMENT PER C.O.P. STANDARD DETAIL 01.01.17.
- (9) ADJUST GAS VALVE TO FINISHED GRADE.
- $\stackrel{\text{\em (1)}}{\text{\em (0)}}$  construct chain link fence type 6 per c.o.p. Standard detail 06.01.08.
- (12) CONSTRUCT HMA ROADWAY RAMP PER DETAIL 3, SHEET 8.
- $\stackrel{\hbox{\scriptsize (13)}}{\text{\scriptsize STANDARD PLAN F-10.42-00.}}$  CONSTRUCT CEMENT CONC. EXTRUDED CURB TYPE 6 PER WSDOT
- (14) RECONSTRUCT DRIVEWAY OR PARKING LOT WITH 3" HMA CL 1/2" PG58H-22 OVER 6" CSBC.
- $\stackrel{\textstyle (15)}{}_{\scriptstyle L-30.10-02.}$  construct chain link single gate per wsdot standard plan
- (17) ADJUST DRAINAGE STRUCTURE TO FINISHED GRADE.
- $\ensuremath{\text{(18)}}$  install fire hydrant assembly, complete, including tapping tee, per c.o.p. std detail 03.05.01.
- $\stackrel{\textstyle \Large (9)}{}$  install new non-locking water valve box and adjust to finished grade.
- (20) ADJUST SEWER MANHOLE TO FINISHED GRADE.
- (21) ADJUST SEWER CLEAN OUT TO GRADE.
- (24) ADJUST WATER METER BOX TO FINISHED GRADE.
- (26) ADJUST UTILITY VAULT TO FINISHED GRADE.
- (27) CONSTRUCT CONC. ACCESS RAMP PER DETAILS SHEET 24.
- 30 CONSTRUCT LOADING ZONE PER DETAIL 2, SHEET 7.
- $\ensuremath{ \textcircled{31}}$  Construct colored cement conc. Pavement band with integral color and texture, per detail 9, sheet 8.
- $\ensuremath{\mathfrak{J}}\ensuremath{\mathfrak{J}}$  construct colored cement conc. valley gutter per detail 6, sheet 8.
- (34) PLANTER ARE. SEE LANDSCAPE SHEETS.
- (36) CONNECT NEW PIPE TO EXISTING STRUCTURE.

PERVIOUS CONC. SIDEWALK

NEW PHMA PAVEMENT SECTION

CEMENT CONC. PAVEMENT (ROAD, SIDEWALK, CURB RAMP, OR DRIVEWAY ENTRANCE)

**NEW HMA PAVEMENT SECTION** 

 PROPOSED RIGHT-OF-WAY EMBANKMENT LINE - FILL

STORM PIPE WITH FLOW DIRECTION

CATCH BASIN TYPE 1/1L PER C.O.P. STD DET 02.01.03

CATCH BASIN TYPE 2 PER C.O.P. STD DET 02.01.04

STORM DRAIN STRUCTURE NUMBER

CITY OF PUYALLUP

NO. DATE BY APPR. REVISIONS KPG Approved By PSOMAS 9TH AVENUE SW IMPROVEMENTS 60% REVIEW City of 12/2023 DATE DESIGNED E IGINEERING MANAGE 12/2023 DATE Гасота **PUYALLUP** PHASE 2 DRAWN BY SUBMITTAL