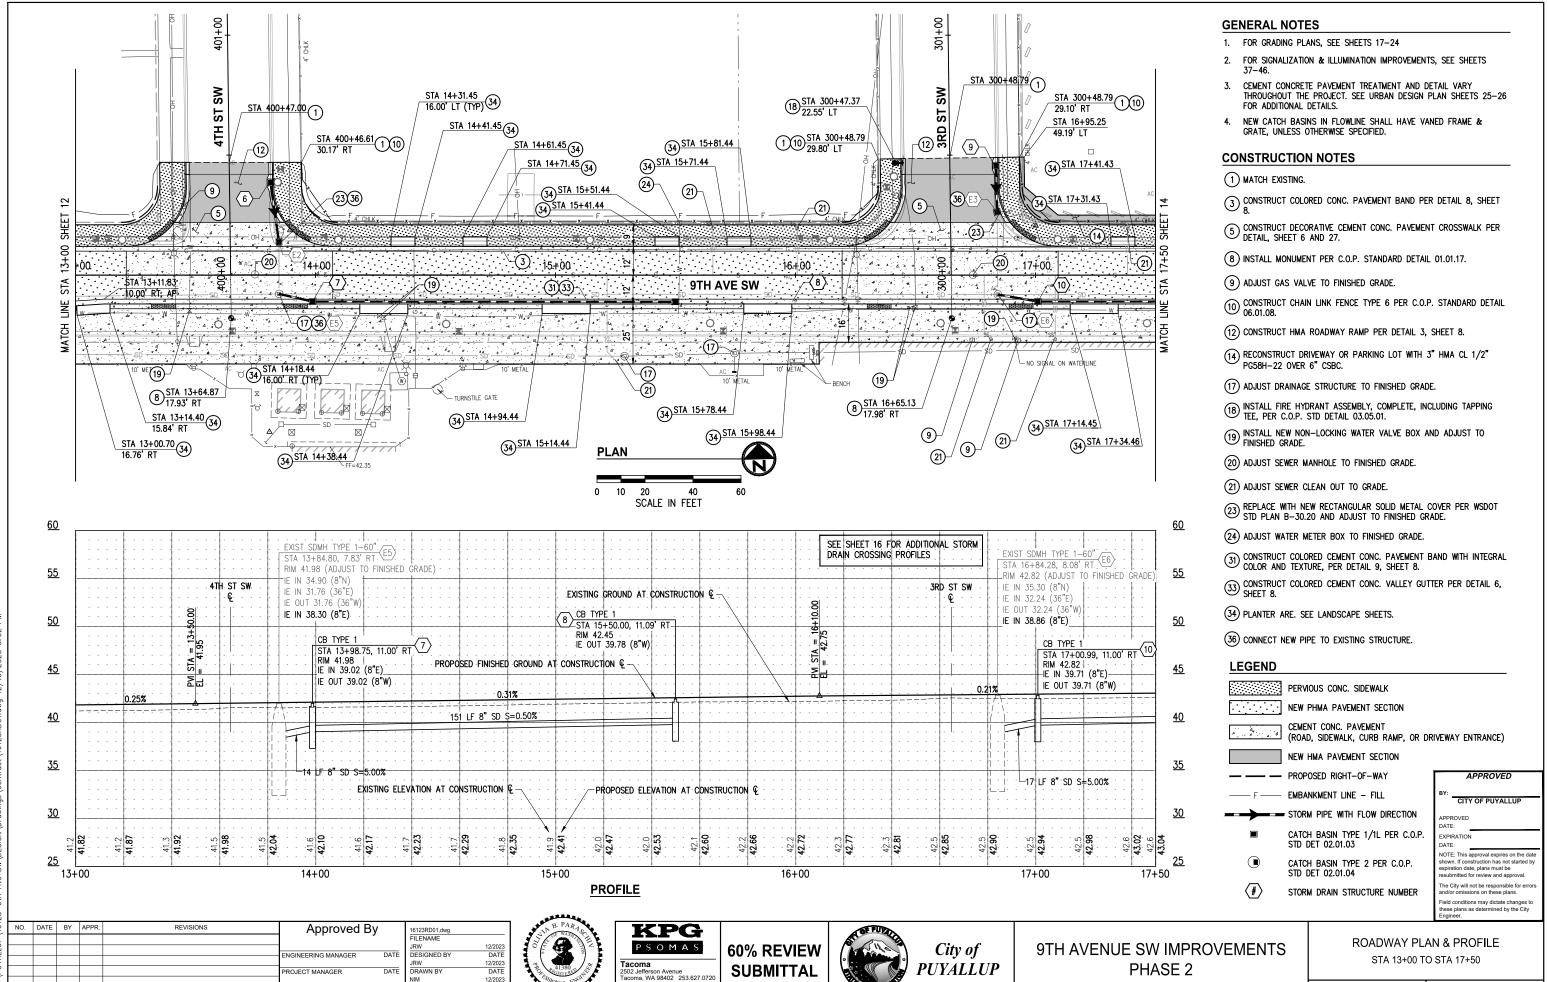

## **GENERAL NOTES CONSTRUCTION NOTES**

- 1) MATCH EXISTING.
- $\begin{picture}(3)\end{picture}$  Construct colored conc. Pavement band per detail 8, sheet 8.
- $\underbrace{\text{\ \ \ }}_{\text{\ \ }}$  Construct cement conc. Driveway approach per detail 2, sheet 7.
- 7 ADJUST DOWN SPOUT TO GRADE.
- (8) INSTALL MONUMENT PER C.O.P. STANDARD DETAIL 01.01.17.
- (9) ADJUST GAS VALVE TO FINISHED GRADE.
- $\stackrel{\text{\em (1)}}{\text{\em (0)}}$  construct chain link fence type 6 per c.o.p. Standard detail 06.01.08.
- (12) CONSTRUCT HMA ROADWAY RAMP PER DETAIL 3, SHEET 8.
- $\stackrel{\hbox{\scriptsize (13)}}{\text{\scriptsize STANDARD PLAN F-10.42-00.}}$  CONSTRUCT CEMENT CONC. EXTRUDED CURB TYPE 6 PER WSDOT
- (14) RECONSTRUCT DRIVEWAY OR PARKING LOT WITH 3" HMA CL 1/2" PG58H-22 OVER 6" CSBC.
- $\stackrel{\textstyle (15)}{}_{\scriptstyle L-30.10-02.}$  construct chain link single gate per wsdot standard plan
- (17) ADJUST DRAINAGE STRUCTURE TO FINISHED GRADE.
- $\ensuremath{\text{(18)}}$  install fire hydrant assembly, complete, including tapping tee, per c.o.p. std detail 03.05.01.
- $\stackrel{\textstyle \Large (9)}{}$  install new non-locking water valve box and adjust to finished grade.
- (20) ADJUST SEWER MANHOLE TO FINISHED GRADE.
- (21) ADJUST SEWER CLEAN OUT TO GRADE.
- (24) ADJUST WATER METER BOX TO FINISHED GRADE.
- (26) ADJUST UTILITY VAULT TO FINISHED GRADE.
- (27) CONSTRUCT CONC. ACCESS RAMP PER DETAILS SHEET 24.
- 30 CONSTRUCT LOADING ZONE PER DETAIL 2, SHEET 7.
- $\ensuremath{ \textcircled{31}}$  Construct colored cement conc. Pavement band with integral color and texture, per detail 9, sheet 8.
- $\ensuremath{\mathfrak{J}}\ensuremath{\mathfrak{J}}$  construct colored cement conc. valley gutter per detail 6, sheet 8.
- (34) PLANTER ARE. SEE LANDSCAPE SHEETS.
- (36) CONNECT NEW PIPE TO EXISTING STRUCTURE.

PERVIOUS CONC. SIDEWALK

NEW PHMA PAVEMENT SECTION

CEMENT CONC. PAVEMENT (ROAD, SIDEWALK, CURB RAMP, OR DRIVEWAY ENTRANCE)

**NEW HMA PAVEMENT SECTION** 

 PROPOSED RIGHT-OF-WAY EMBANKMENT LINE - FILL

STORM PIPE WITH FLOW DIRECTION

CATCH BASIN TYPE 1/1L PER C.O.P. STD DET 02.01.03

CATCH BASIN TYPE 2 PER C.O.P. STD DET 02.01.04

STORM DRAIN STRUCTURE NUMBER

CITY OF PUYALLUP

NO. DATE BY APPR. REVISIONS KPG Approved By PSOMAS 9TH AVENUE SW IMPROVEMENTS 60% REVIEW City of 12/2023 DATE DESIGNED E IGINEERING MANAGE 12/2023 DATE Гасота **PUYALLUP** PHASE 2 DRAWN BY SUBMITTAL