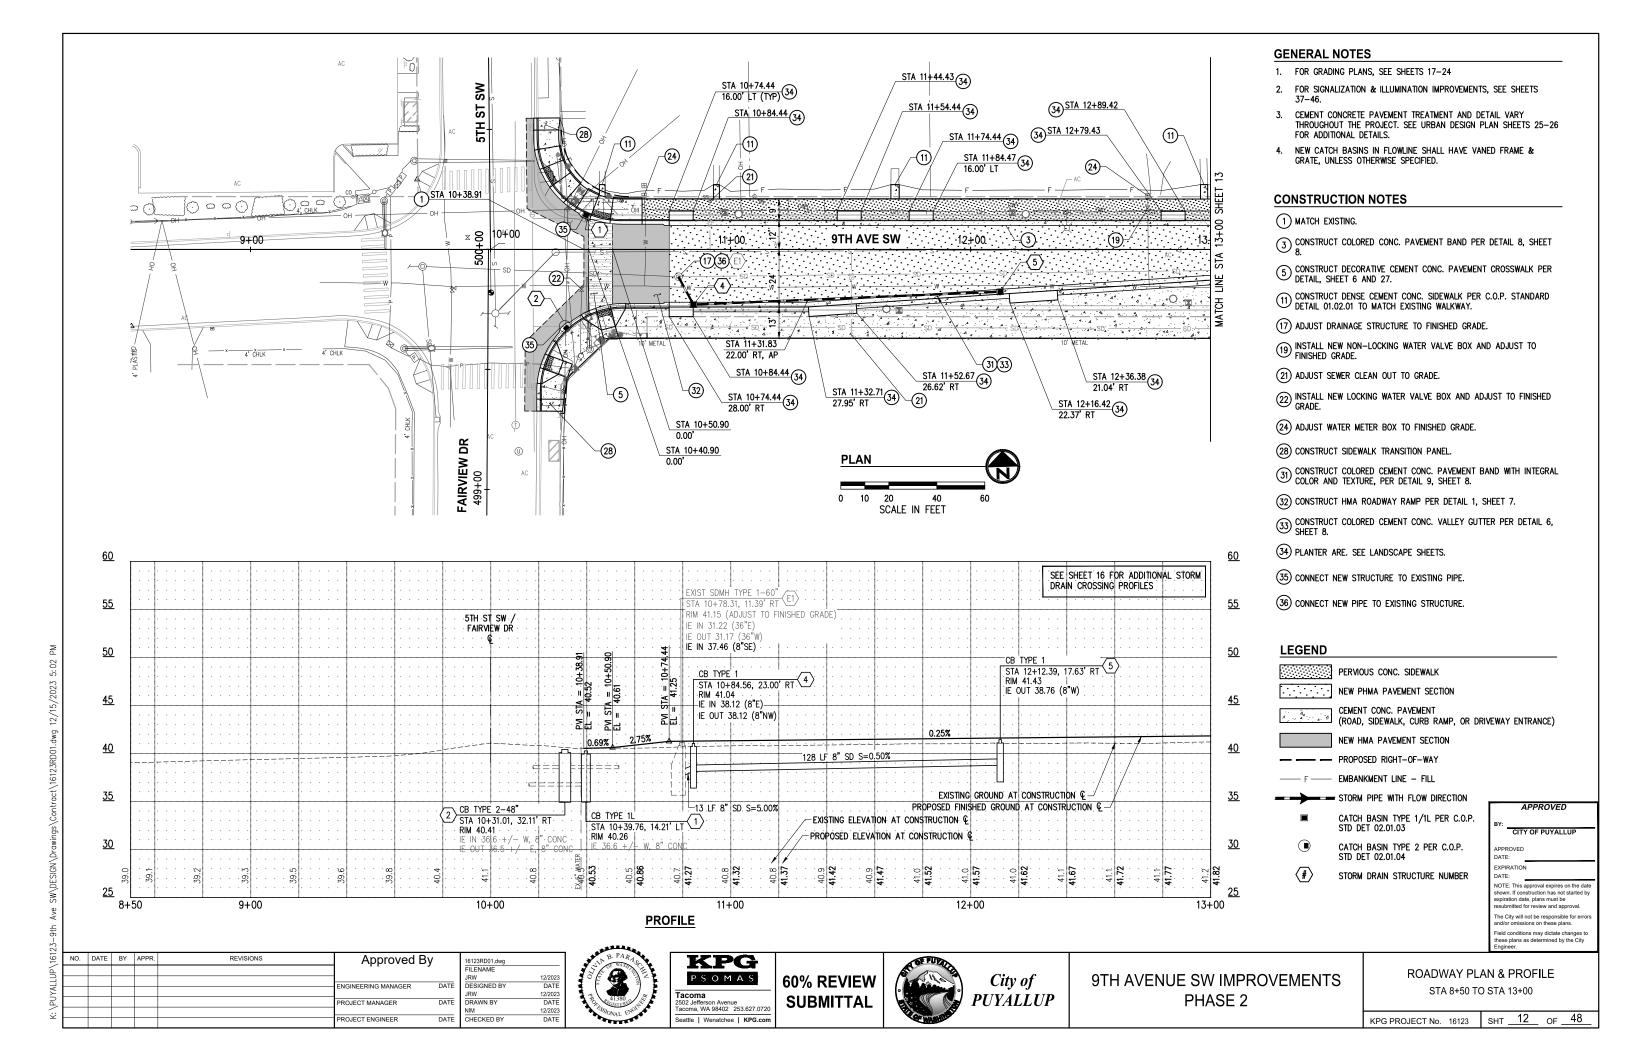

## **GENERAL NOTES CONSTRUCTION NOTES**

- 1) MATCH EXISTING.
- $\begin{picture}(3)\end{picture}$  Construct colored conc. Pavement band per detail 8, sheet 8.
- $\underbrace{\text{\ \ \ }}_{\text{\ \ }}$  Construct cement conc. Driveway approach per detail 2, sheet 7.
- 7 ADJUST DOWN SPOUT TO GRADE.
- (8) INSTALL MONUMENT PER C.O.P. STANDARD DETAIL 01.01.17.
- (9) ADJUST GAS VALVE TO FINISHED GRADE.
- $\stackrel{\text{\em (1)}}{\text{\em (0)}}$  construct chain link fence type 6 per c.o.p. Standard detail 06.01.08.
- (12) CONSTRUCT HMA ROADWAY RAMP PER DETAIL 3, SHEET 8.
- $\stackrel{\hbox{\scriptsize (13)}}{\text{\scriptsize STANDARD PLAN F-10.42-00.}}$  CONSTRUCT CEMENT CONC. EXTRUDED CURB TYPE 6 PER WSDOT
- (14) RECONSTRUCT DRIVEWAY OR PARKING LOT WITH 3" HMA CL 1/2" PG58H-22 OVER 6" CSBC.
- $\stackrel{\textstyle (15)}{}_{\scriptstyle L-30.10-02.}$  construct chain link single gate per wsdot standard plan
- (17) ADJUST DRAINAGE STRUCTURE TO FINISHED GRADE.
- $\ensuremath{\text{(18)}}$  install fire hydrant assembly, complete, including tapping tee, per c.o.p. std detail 03.05.01.
- $\stackrel{\textstyle \Large (9)}{}$  install new non-locking water valve box and adjust to finished grade.
- (20) ADJUST SEWER MANHOLE TO FINISHED GRADE.
- (21) ADJUST SEWER CLEAN OUT TO GRADE.
- (24) ADJUST WATER METER BOX TO FINISHED GRADE.
- (26) ADJUST UTILITY VAULT TO FINISHED GRADE.
- (27) CONSTRUCT CONC. ACCESS RAMP PER DETAILS SHEET 24.
- 30 CONSTRUCT LOADING ZONE PER DETAIL 2, SHEET 7.
- $\ensuremath{ \textcircled{31}}$  Construct colored cement conc. Pavement band with integral color and texture, per detail 9, sheet 8.
- $\ensuremath{\mathfrak{J}}\ensuremath{\mathfrak{J}}$  construct colored cement conc. valley gutter per detail 6, sheet 8.
- (34) PLANTER ARE. SEE LANDSCAPE SHEETS.
- (36) CONNECT NEW PIPE TO EXISTING STRUCTURE.

PERVIOUS CONC. SIDEWALK

NEW PHMA PAVEMENT SECTION

CEMENT CONC. PAVEMENT (ROAD, SIDEWALK, CURB RAMP, OR DRIVEWAY ENTRANCE)

**NEW HMA PAVEMENT SECTION** 

 PROPOSED RIGHT-OF-WAY EMBANKMENT LINE - FILL

STORM PIPE WITH FLOW DIRECTION

CATCH BASIN TYPE 1/1L PER C.O.P. STD DET 02.01.03

CATCH BASIN TYPE 2 PER C.O.P. STD DET 02.01.04

STORM DRAIN STRUCTURE NUMBER

CITY OF PUYALLUP

NO. DATE BY APPR. REVISIONS KPG Approved By PSOMAS 9TH AVENUE SW IMPROVEMENTS 60% REVIEW City of 12/2023 DATE DESIGNED E IGINEERING MANAGE 12/2023 DATE Гасота **PUYALLUP** PHASE 2 DRAWN BY SUBMITTAL