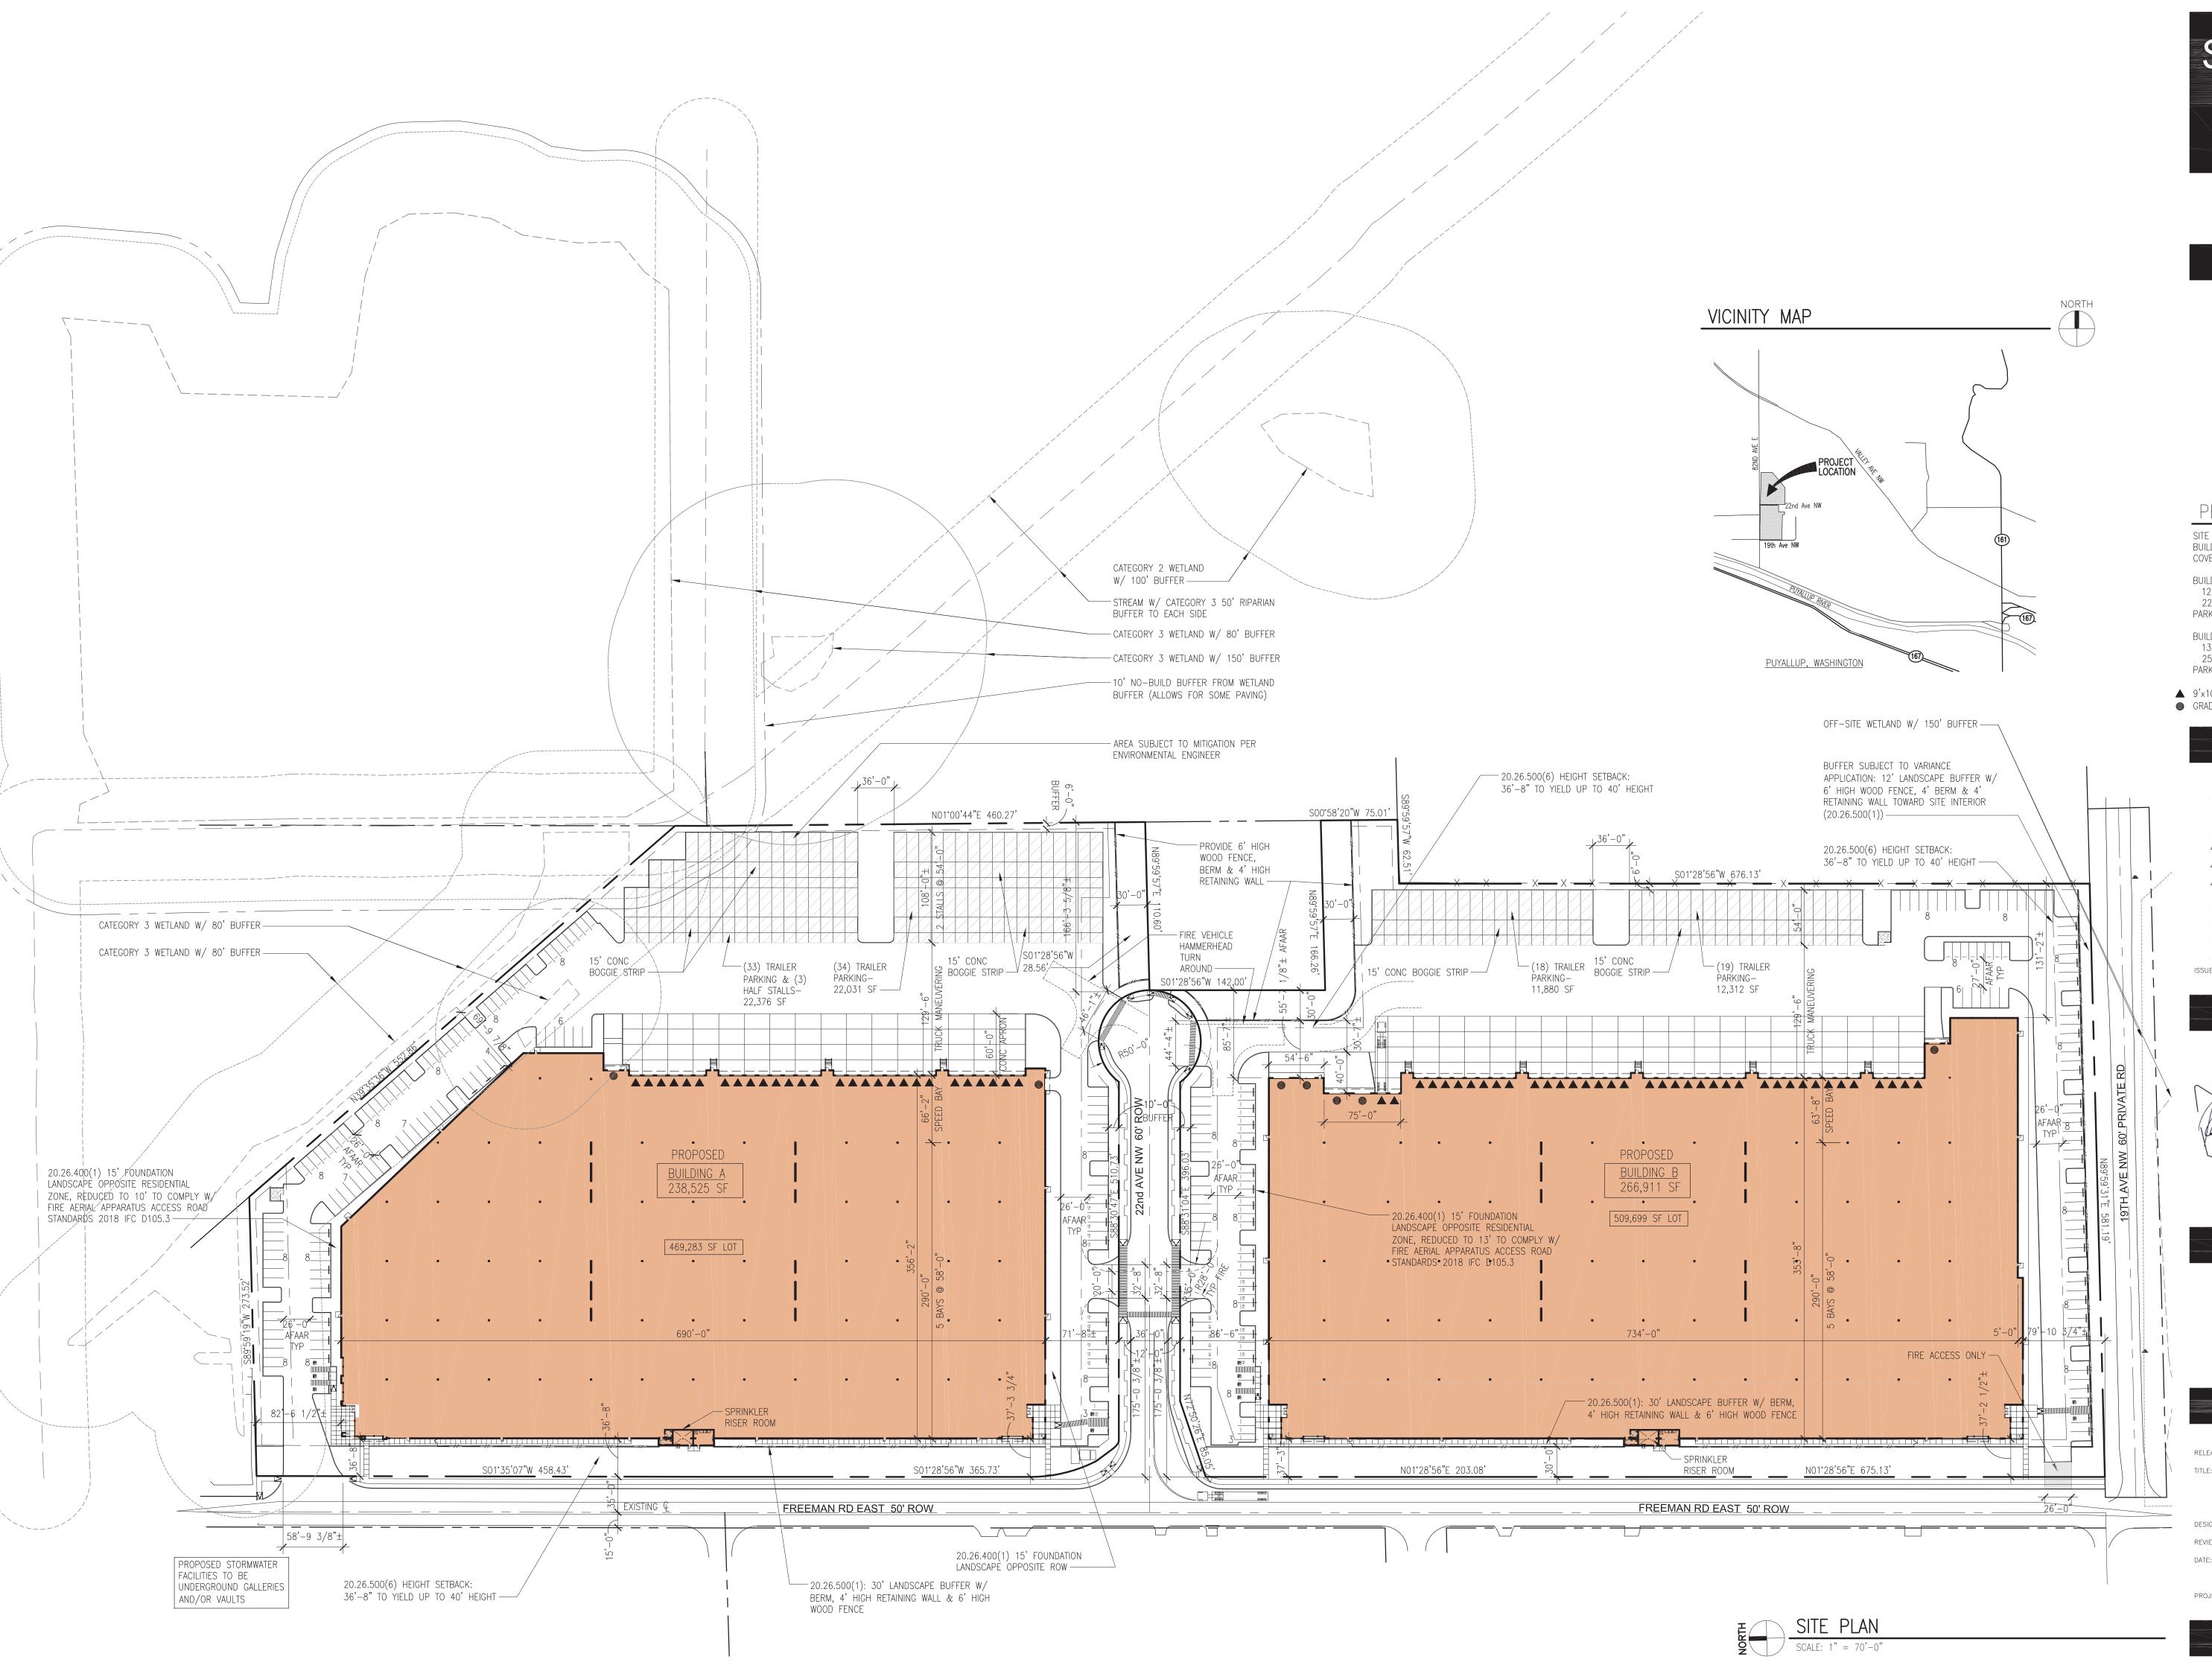

## PROJECT DATA

| SITE AREA<br>BUILDING AREA<br>COVERAGE                                                                  | 978,982 S<br>505,436 S<br>51.4% |    |
|---------------------------------------------------------------------------------------------------------|---------------------------------|----|
| BUILDING A PARKING REQUIRED<br>12,000 SF OFFICE @ 1:300<br>226,525 SF WHSE @ 1:3000<br>PARKING PROVIDED | 115.5<br>40.0<br>75.5           | :3 |
| BUILDING B PARKING REQUIRED<br>13,000 SF OFFICE @ 1:300<br>253,911 SF WHSE @ 1:3000<br>PARKING PROVIDED | 127.9<br>43.3<br>84.6           | 57 |

▲ 9'x10' DOCK DOOR GRADE ACCESS DOORS (SIZE VARIES)

# BUILDING A & B

Freeman Road Logistics Puyallup, WA

#### SHEET INFORMATION

RELEASE FOR: PERMIT SUBMITTAL TITLE: SITE PLAN

DRAWN BY: REVIEWED BY: DATE: 01 05 21 SHEET NO:

APPROVED BY: PROJECT NO: 201401.13.031

www.synthesispllc.com