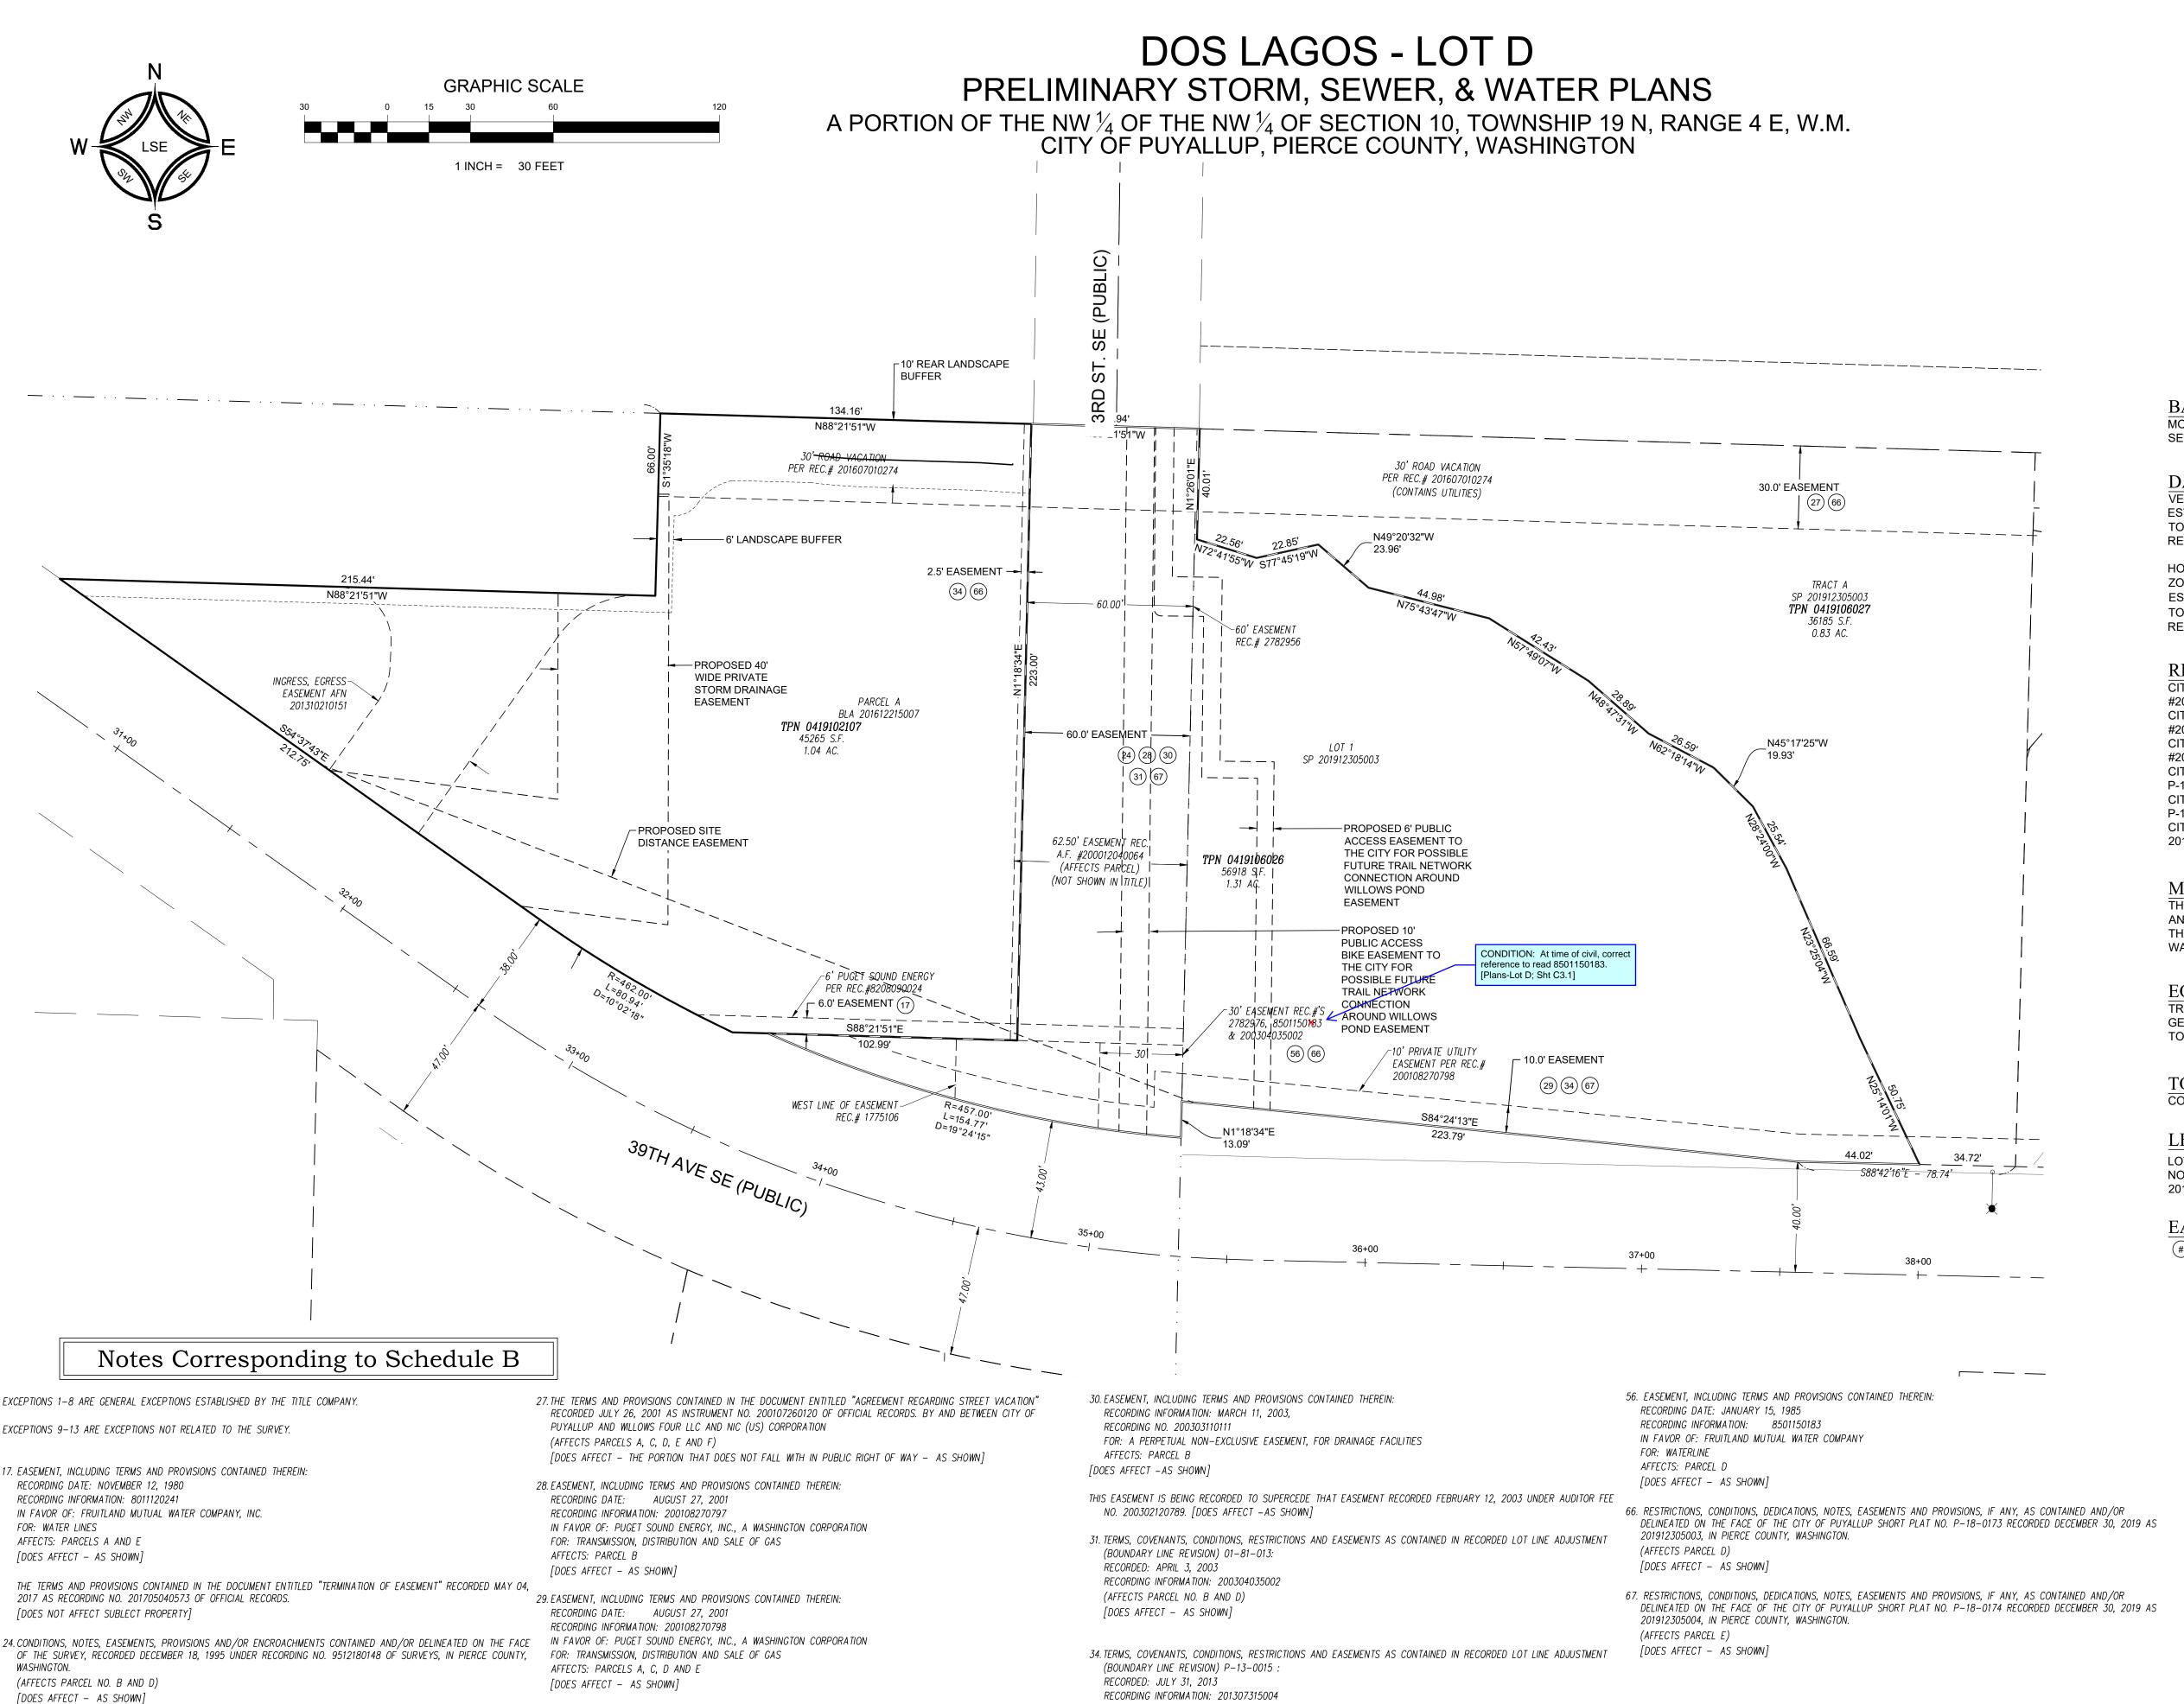

A PORTION OF THE NW  $\frac{1}{4}$  OF THE NW  $\frac{1}{4}$  OF SECTION 10, TOWNSHIP 19 N, RANGE 4 E, W.M. CITY OF PUYALLUP, PIERCE COUNTY, WASHINGTON **GRAPHIC SCALE** 

1 INCH = 30 FEET

EXISTING BUILDING

SURVEYOR/ENGINEER: LEROY SURVEYORS & ENGINEERS, INC.

THE DOS LAGOS LOT 'D' PROJECT PROPOSES TO CONSTRUCT A 46-UNIT APARTMENT COMPLEX WITH ASSOCIATED PARKING ON 1.31 ACRES, LOCATED AT THE CORNERS OF 3RD STREET SE AND 39TH AVE SE IN PUYALLUP, WASHINGTON, 98374.

BASIS OF BEARING:

MONUMENTED NORTH LINE OF THE NORTHWEST 1/4 OF SECTION 10-T19N-R4E

#### DATUM:

VERTICAL DATUM - NAVD 88 ESTABLISHED USING GPS RTK ROVER CONSTRAINED TO PIERCE COUNTY CONTINUOUSLY OPERATING REFERENCE STATIONS (CORS)

HORIZONTAL DATUM - NAD 83/91 WASHINGTON SOUTH ESTABLISHED USING GPS RTK ROVER CONSTRAINED TO PIERCE COUNTY CONTINUOUSLY OPERATING

REFERENCE STATIONS (CORS)

#### **REFERENCE MATERIAL:**

CITY OF PUYALLUP SHORT PLAT NO. P-18-0172 - A.F. #201912305002 (LOT B) CITY OF PUYALLUP SHORT PLAT NO. P-18-0173 - A.F. #201912305003 (LOT D) CITY OF PUYALLUP SHORT PLAT NO. P-18-0174 - A.F #201912305004 (LOT E) CITY OF PUYALLUP BOUNDARY LINE REVISION NO. P-13-0015 - A.F. #201307315004 (LOT D & E) CITY OF PUYALLUP BOUNDARY LINE REVISION NO. P-15-0072 - A.F. #201511175002 (LOT EAST OF 5TH ST.) CITY OF PUYALLUP BOUNDARY LINE REVISION NO. 201612215007 - A.F. #201612215007 (LOT D)

### **METHODOLOGY:**

THIS SURVEY WAS PERFORMED VIE CONVENTIONAL AND RADIAL SURVEY METHODS AND MEET OF EXCEED THE ACCURACY REQUIREMENTS AS SET FORTH BY WAC 332.130.090

# **EQUIPMENT USED:**

TRIMBLE S7 2 SECOND TOTAL STATION GEOMAX ZOOM 90 2 SECOND ROBOTIC TOTAL STATION TOPCON HYPER V GPS RECEIVER

TOPOGRAPHY: CONTOUR INTERVAL = 1'

### LEGAL DESCRIPTION:

LOT 1 AND TRACT A OF CITY OF PUYALLUP SHORT PLAT NO. P-18-0173, RECORDED UNDER RECORDING NO. 201912305003, IN PIERCE COUNTY, WASHINGTON.

## EASEMENT NOTE:

(#) SEE NOTES CORRESPONDING TO SCHEDULE B THIS SHEET REFERENCED FROM THE ALTA SURVEY PREPARED BY LS&E WITH DATE OF SIGNATURE OF 08/05/2020 & 02/23/2021 & DATE OF SURVEY JUNE 10, 11, 12, 15 & 18, 2020 & 2020-08-01 & 2021-02-18