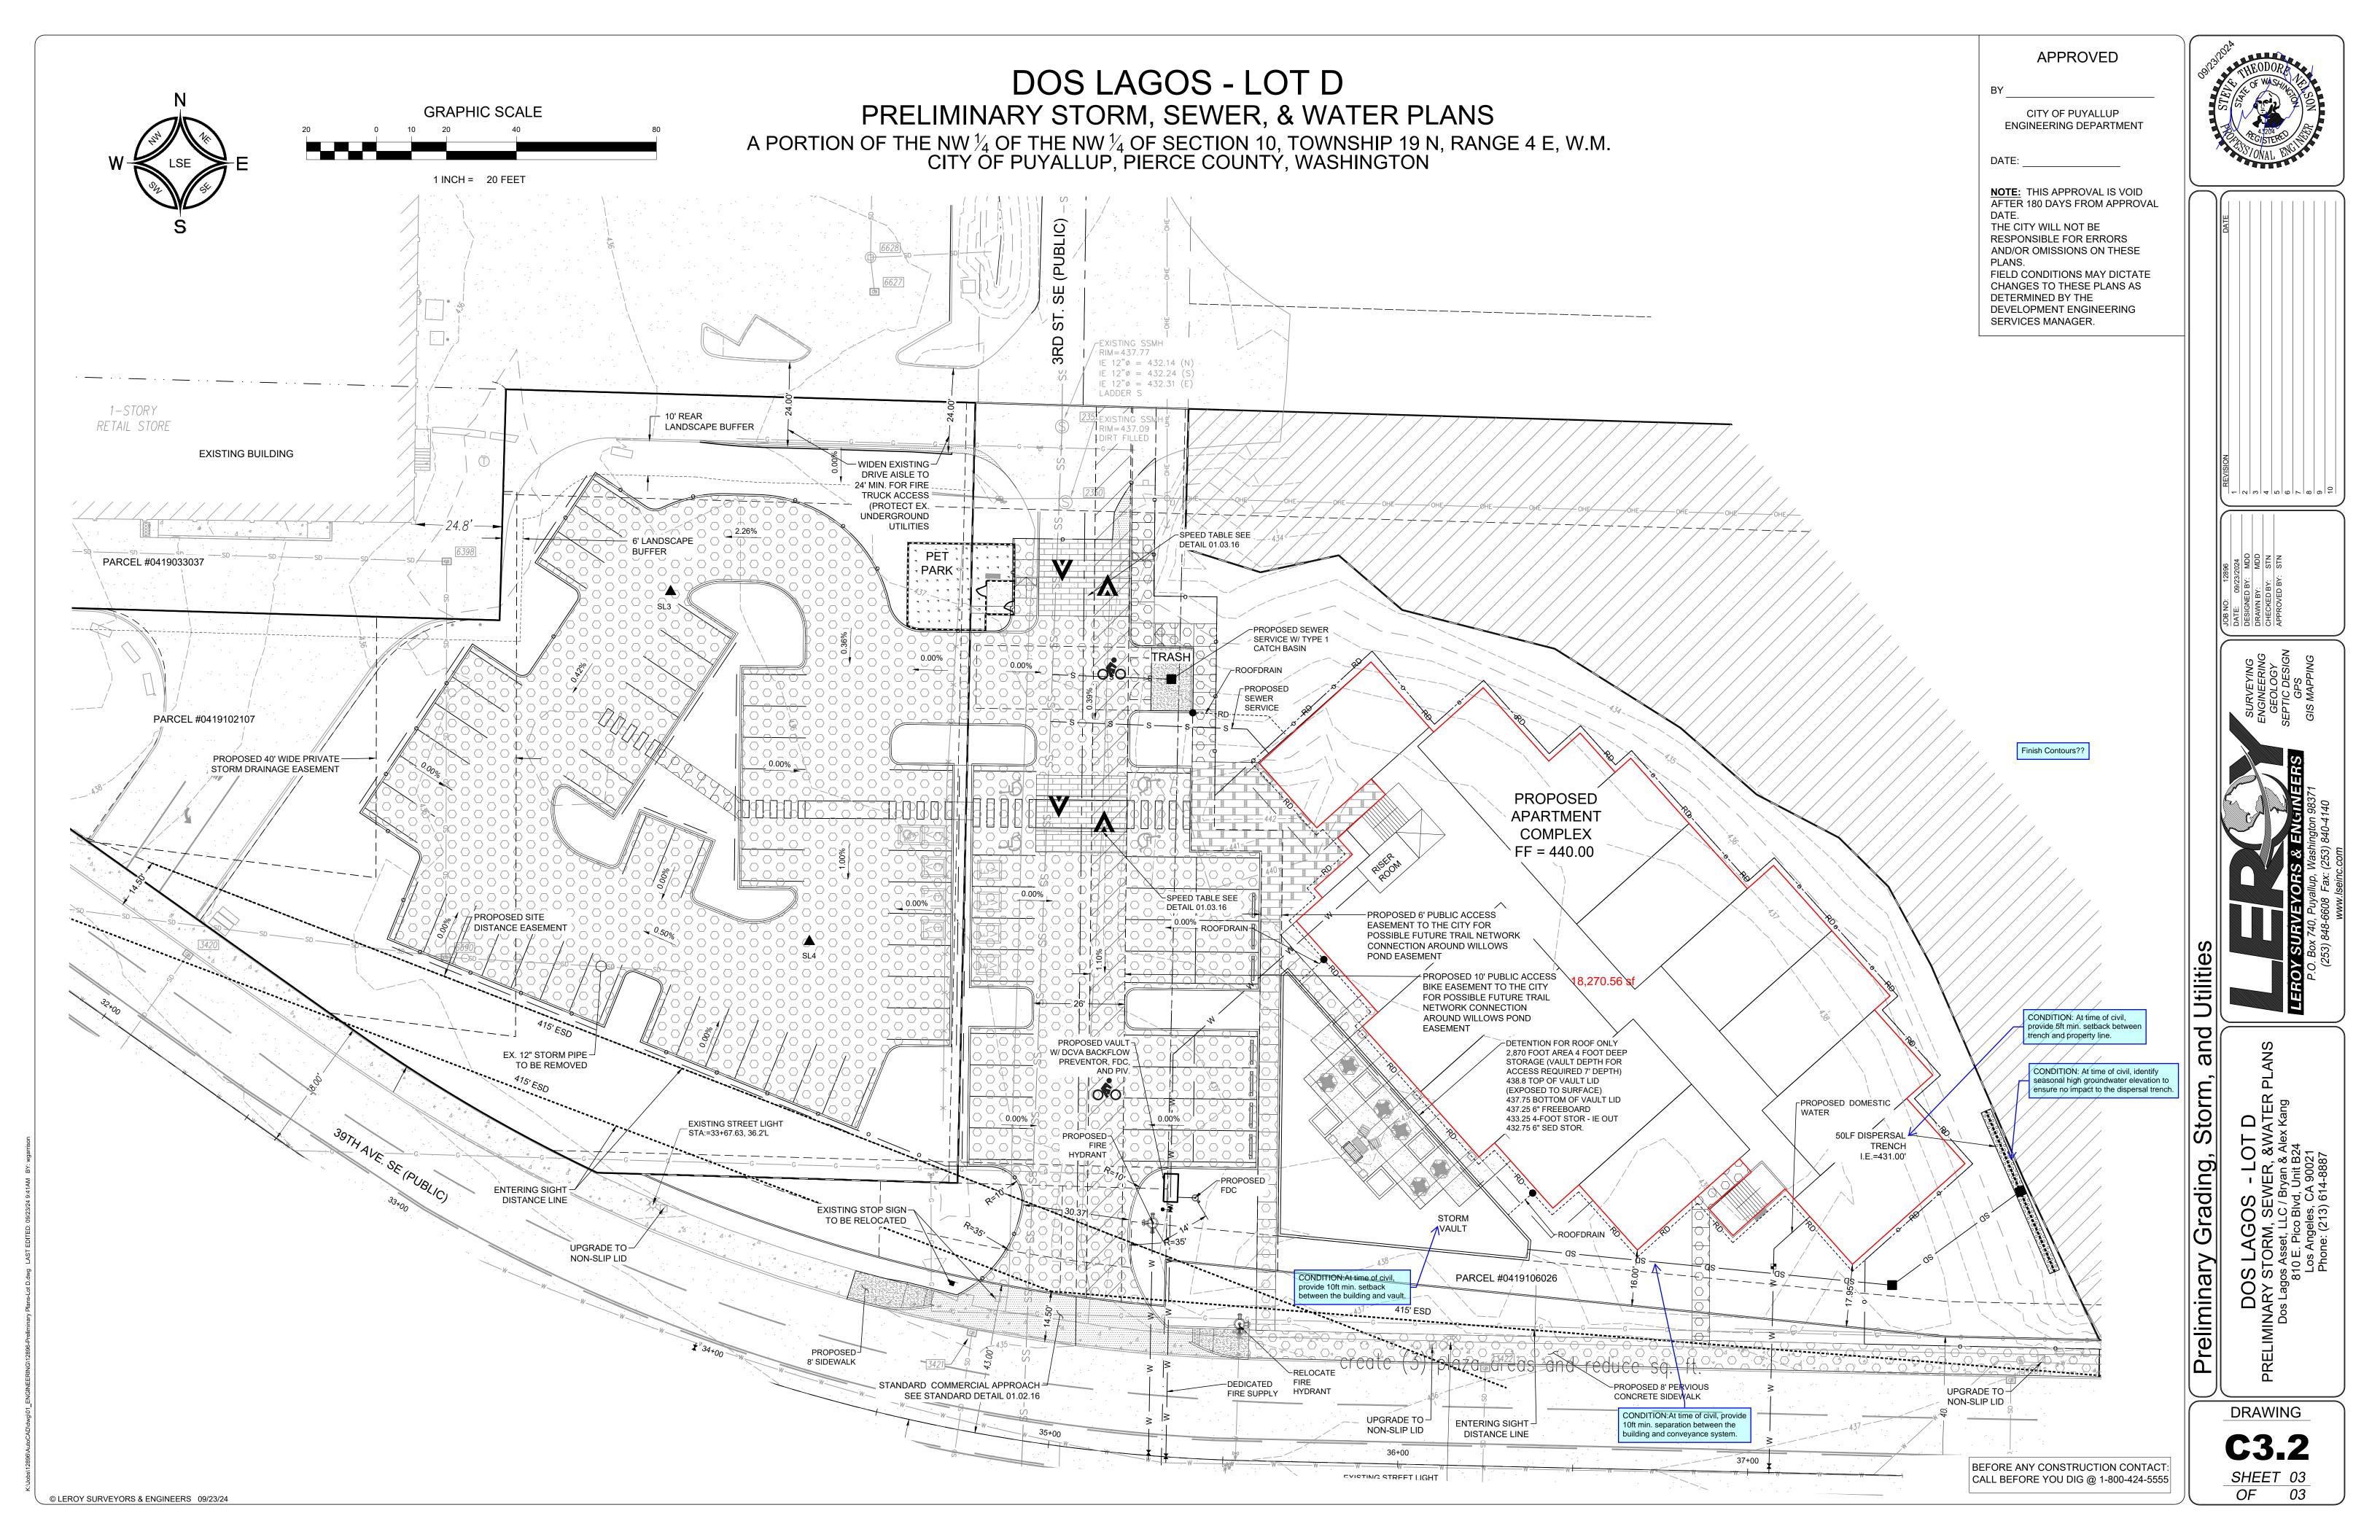

SURVEYOR/ENGINEER: LEROY SURVEYORS & ENGINEERS, INC.

THE DOS LAGOS LOT 'D' PROJECT PROPOSES TO CONSTRUCT A 46-UNIT APARTMENT COMPLEX WITH ASSOCIATED PARKING ON 1.31 ACRES, LOCATED AT THE CORNERS OF 3RD STREET SE AND 39TH AVE SE IN PUYALLUP, WASHINGTON, 98374.

SHEET NOTE:

FIRE REVIEW NOTE:

RELOCATE EX. STREET LIGHT -(12' ARM LENGTH MIN.) STA:=38+26.10, 37.9'L Sheet over

PARCEL #0419106027

PROPOSED **APARTMENT** COMPLEX

ACCESS EASEMENT TO

THE CITY FOR POSSIBLE

CONNECTION AROUND WILLOWS POND EASEMENT

PROPOSED 10' PUBLIC ACCESS

BIKE EASEMENT TO THE CITY FOR POSSIBLE FUTURE

TRAIL NETWORK CONNECTION AROUND WILLOWS POND EASEMENT

EXISTING STREET LIGHT STA:=36+14.35, 35.1'L

STORM

PARCEL #0419106026

ENTERING -