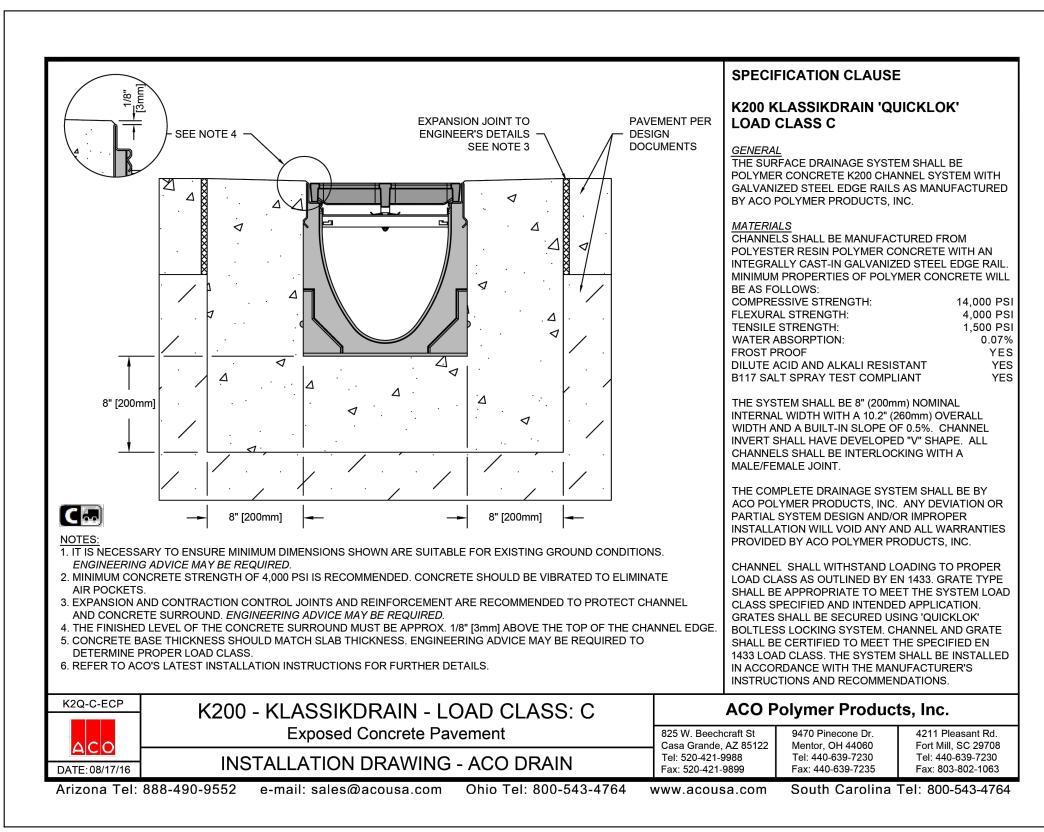

|                   |

TJW



BOTTOM OF DETENTION VAULT -

24" ACCESS (TYP)



FURR ENGINEERING SERVICES PLLC.. PRIOR TO CONSTRUCTION ACTIVITIES.



5' X 10' ACCESS DOOR -

FROM STORMFILTER

WQS = 106.02'

ALL PUMPS ON (SW 4)

∕ 5'x10' ACCESS DOOR

HWS = 108.75

\_\_ W<u>QS</u> = 1<u>01.7</u>5'

IE=106.39'

VAULT CONTROL STRUCTURE —

SEE DETAIL SHEET C1.1

BOTTOM OF OUTLET SUMP  $^{\perp}$ 

DETENTION VAULT 24' CROSS SECTION

Sheet Number



HWS = 108.75'
2 YEAR STORM = 107.97'

5'X10' ACCESS DOOR

L 1.5" SUBMERSIBLE PUMP,

WE05HH MODEL 3885

OR EQUIVALENT

GOULDS WATER TECHNOLOGY

PUMPS ON 101.75' (SW 1)

PUMPS OFF 100.75' (SW 2)

VAULT CONTROL STRUCTURE; SEE DETAIL SHEET C4.2

A DETENTION VAULT SECTION

# 1617 S. MERIDIAN



VAULT 1 CONTROL STRUCTURE
NO SCALE

4 4 4 4









TOPOGRAPHY, BOUNDARY, AND UTILITIES STATEMENT:

FURR ENGINEERING SERVICES PLLC. DOES NOT WARRANT THE TOPOGRAPHY,
BOUNDARY, AND/OR EXISTING UTILITIES SHOWN ON THESE PLANS. IT IS THE
CONTRACTORS' RESPONSIBILITY TO HAVE ALL EXISTING IMPROVEMENTS FIELD
VERIFIED PRIOR TO CONSTRUCTION. ANY SUBSURFACE EXPLORATION OF EXISTING
UNDERGROUND UTILITIES (POWER, WATER, SEWER, TELECOM, ETC.) SHALL BE
PERFORMED BY THE CONTRACTOR. DISCREPANCIES BETWEEN WHAT IS SHOWN ON THE
PLANS AND LOCATED BY THE CONTRACTOR SHALL BE BROUGHT TO THE ATTENTION OF
FURR ENGINEERING SERVICES PLLC.. PRIOR TO CONSTRUCTION ACTIVITIES.







1617 S MERIDIAN PUYALLUP, WA 98371

XXXX-XXXXXX

XXX \_\_\_\_\_\_

Registration





WA 98026 ph 206.890.8291

Sheet Title

#### STORM DETAILS

| 1 | 6/11/24 | PER CITY COMMENTS |
|---|------