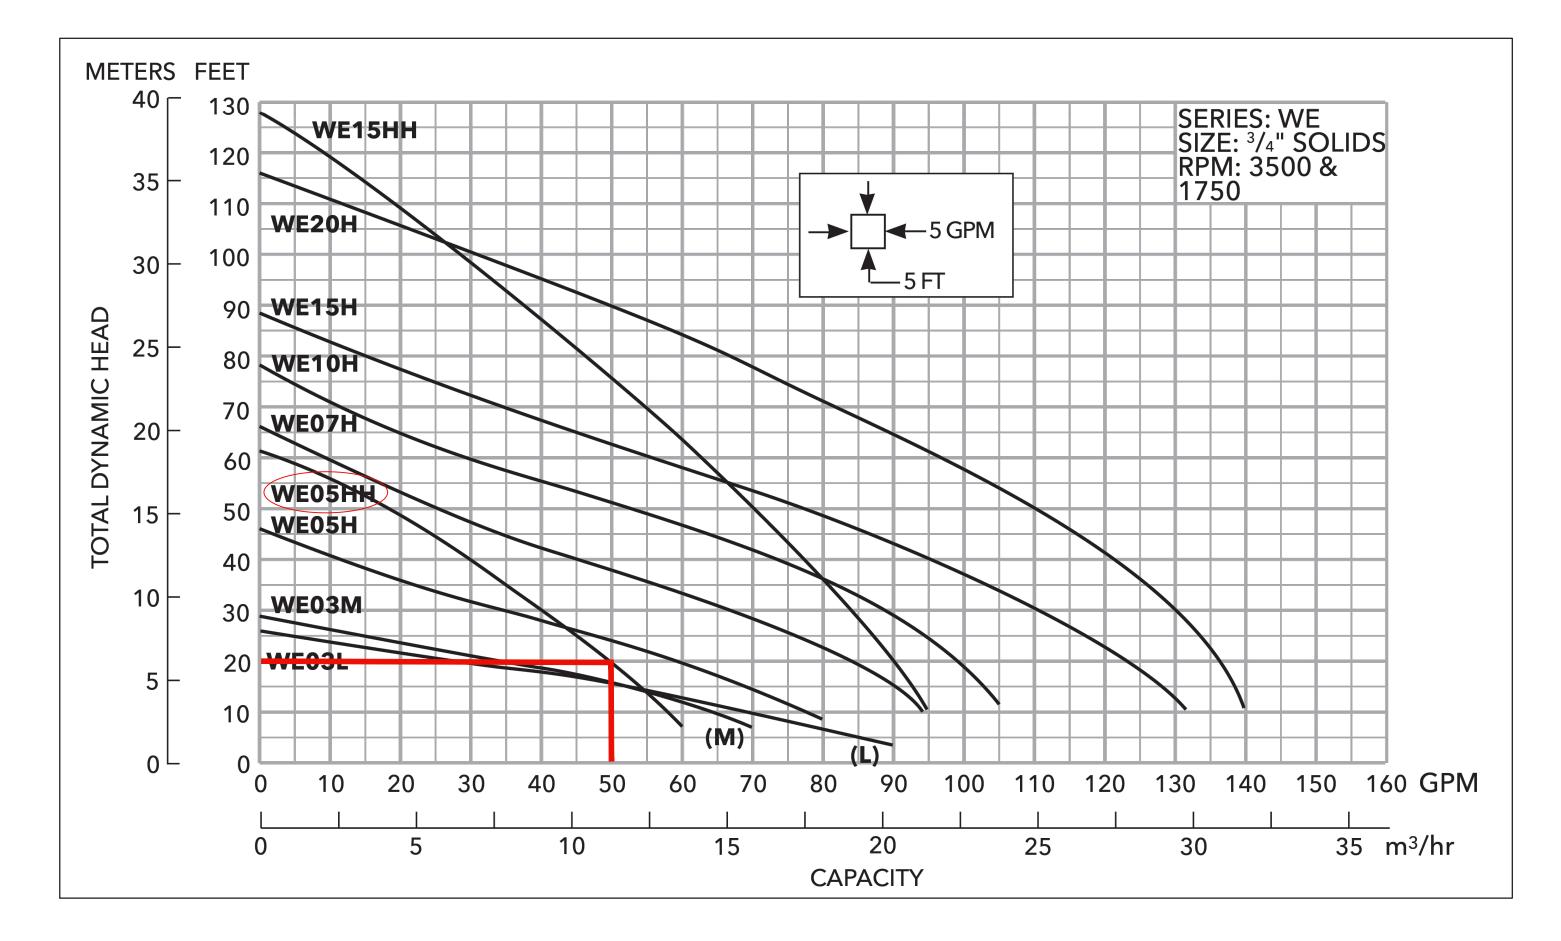

Sheet Number

HWS = 108.75'
2 YEAR STORM = 107.97'

5'X10' ACCESS DOOR

L 1.5" SUBMERSIBLE PUMP,

WE05HH MODEL 3885

OR EQUIVALENT

GOULDS WATER TECHNOLOGY

PUMPS ON 101.75' (SW 1)