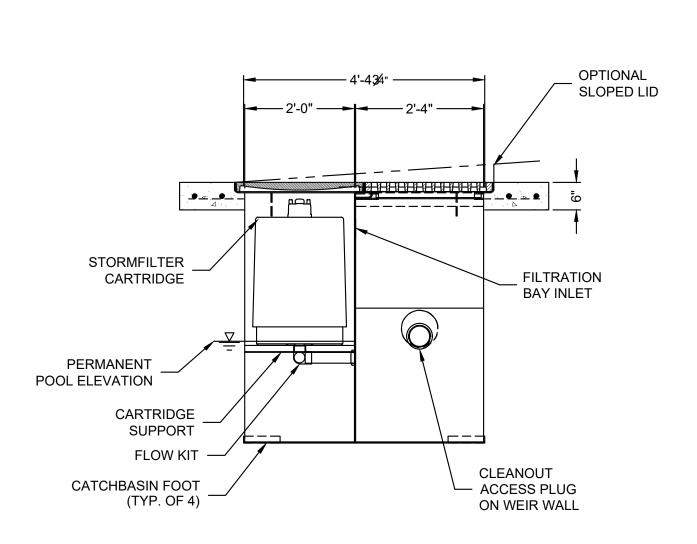

|             |                   |

TJW



BOTTOM OF DETENTION VAULT -

24" ACCESS (TYP)



FURR ENGINEERING SERVICES PLLC.. PRIOR TO CONSTRUCTION ACTIVITIES.



5' X 10' ACCESS DOOR -

FROM STORMFILTER

WQS = 106.02'

ALL PUMPS ON (SW 4)

∕ 5'x10' ACCESS DOOR

HWS = 108.75

\_\_ W<u>QS</u> = 1<u>01.7</u>5'

IE=106.39'

VAULT CONTROL STRUCTURE —

SEE DETAIL SHEET C1.1

BOTTOM OF OUTLET SUMP  $^{\perp}$ 

DETENTION VAULT 24' CROSS SECTION

Sheet Number



HWS = 108.75'
2 YEAR STORM = 107.97'

5'X10' ACCESS DOOR

L 1.5" SUBMERSIBLE PUMP,

WE05HH MODEL 3885

OR EQUIVALENT

GOULDS WATER TECHNOLOGY

PUMPS ON 101.75' (SW 1)

PUMPS OFF 100.75' (SW 2)

VAULT CONTROL STRUCTURE; SEE DETAIL SHEET C4.2

A DETENTION VAULT SECTION

# 1617 S. MERIDIAN



VAULT 1 CONTROL STRUCTURE
NO SCALE

4 4 4 4









TOPOGRAPHY, BOUNDARY, AND UTILITIES STATEMENT:

FURR ENGINEERING SERVICES PLLC. DOES NOT WARRANT THE TOPOGRAPHY,
BOUNDARY, AND/OR EXISTING UTILITIES SHOWN ON THESE PLANS. IT IS THE
CONTRACTORS' RESPONSIBILITY TO HAVE ALL EXISTING IMPROVEMENTS FIELD
VERIFIED PRIOR TO CONSTRUCTION. ANY SUBSURFACE EXPLORATION OF EXISTING
UNDERGROUND UTILITIES (POWER, WATER, SEWER, TELECOM, ETC.) SHALL BE
PERFORMED BY THE CONTRACTOR. DISCREPANCIES BETWEEN WHAT IS SHOWN ON THE
PLANS AND LOCATED BY THE CONTRACTOR SHALL BE BROUGHT TO THE ATTENTION OF
FURR ENGINEERING SERVICES PLLC.. PRIOR TO CONSTRUCTION ACTIVITIES.







1617 S MERIDIAN PUYALLUP, WA 98371

XXXX-XXXXXX

XXX \_\_\_\_\_\_

Registration





WA 98026 ph 206.890.8291

Sheet Title

#### STORM DETAILS

| 1 | 6/11/24 | PER CITY COMMENTS |
|---|--