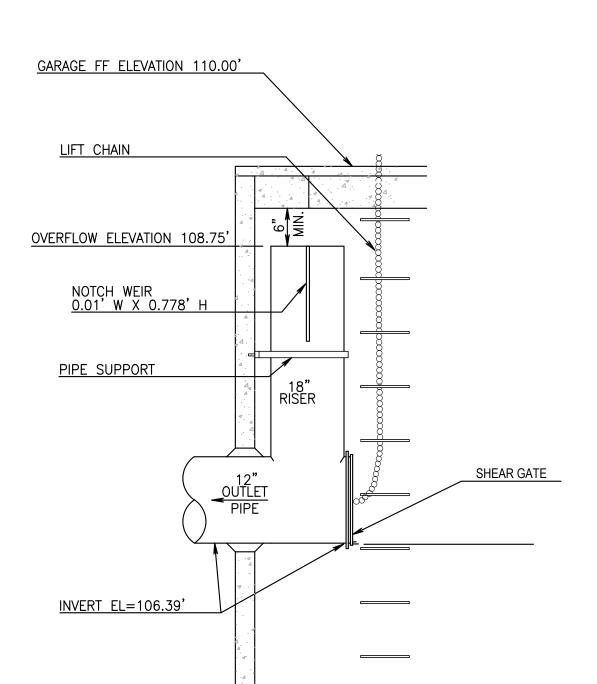

# 1617 S. MERIDIAN

VAULT 1 CONTROL STRUCTURE
NO SCALE

4 4 4 4

TOPOGRAPHY, BOUNDARY, AND UTILITIES STATEMENT:

FURR ENGINEERING SERVICES PLLC. DOES NOT WARRANT THE TOPOGRAPHY,
BOUNDARY, AND/OR EXISTING UTILITIES SHOWN ON THESE PLANS. IT IS THE
CONTRACTORS' RESPONSIBILITY TO HAVE ALL EXISTING IMPROVEMENTS FIELD
VERIFIED PRIOR TO CONSTRUCTION. ANY SUBSURFACE EXPLORATION OF EXISTING
UNDERGROUND UTILITIES (POWER, WATER, SEWER, TELECOM, ETC.) SHALL BE
PERFORMED BY THE CONTRACTOR. DISCREPANCIES BETWEEN WHAT IS SHOWN ON THE
PLANS AND LOCATED BY THE CONTRACTOR SHALL BE BROUGHT TO THE ATTENTION OF
FURR ENGINEERING SERVICES PLLC.. PRIOR TO CONSTRUCTION ACTIVITIES.

∕ 5'x10' ACCESS DOOR

HWS = 108.75

\_\_ W<u>QS</u> = 1<u>01.7</u>5'

IE=106.39'

VAULT CONTROL STRUCTURE —

SEE DETAIL SHEET C1.1

BOTTOM OF OUTLET SUMP  $^{\perp}$ 

DETENTION VAULT 24' CROSS SECTION