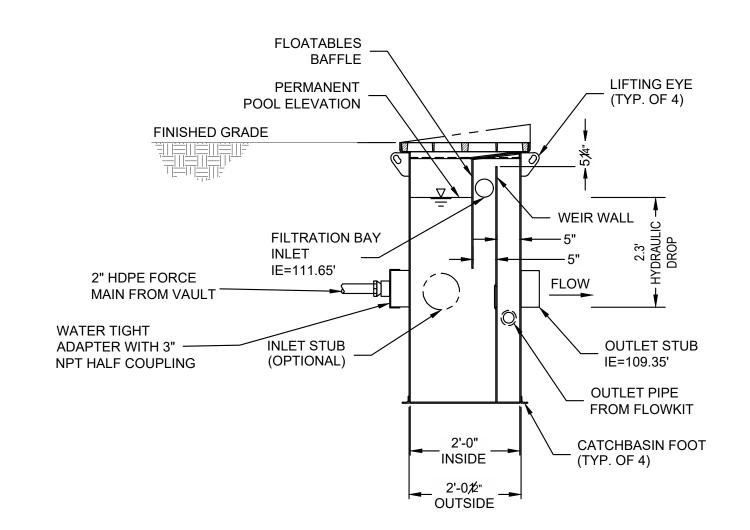

|             |                   |

TJW



BOTTOM OF DETENTION VAULT -

24" ACCESS (TYP)



FURR ENGINEERING SERVICES PLLC.. PRIOR TO CONSTRUCTION ACTIVITIES.



5' X 10' ACCESS DOOR -

FROM STORMFILTER

WQS = 106.02'

ALL PUMPS ON (SW 4)

∕ 5'x10' ACCESS DOOR

HWS = 108.75

\_\_ W<u>QS</u> = 1<u>01.7</u>5'

IE=106.39'

VAULT CONTROL STRUCTURE —

SEE DETAIL SHEET C1.1

BOTTOM OF OUTLET SUMP  $^{\perp}$ 

DETENTION VAULT 24' CROSS SECTION

Sheet Number



HWS = 108.75'
2 YEAR STORM = 107.97'

5'X10' ACCESS DOOR

L 1.5" SUBMERSIBLE PUMP,

WE05HH MODEL 3885

OR EQUIVALENT

GOULDS WATER TECHNOLOGY

PUMPS ON 101.75' (SW 1)

PUMPS OFF 100.75' (SW 2)

VAULT CONTROL STRUCTURE; SEE DETAIL SHEET C4.2

A DETENTION VAULT SECTION

# 1617 S. MERIDIAN



VAULT 1 CONTROL STRUCTURE
NO SCALE

4 4 4 4









TOPOGRAPHY, BOUNDARY, AND UTILITIES STATEMENT:

FURR ENGINEERING SERVICES PLLC. DOES NOT WARRANT THE TOPOGRAPHY,
BOUNDARY, AND/OR EXISTING UTILITIES SHOWN ON THESE PLANS. IT IS THE
CONTRACTORS' RESPONSIBILITY TO HAVE ALL EXISTING IMPROVEMENTS FIELD
VERIFIED PRIOR TO CONSTRUCTION. ANY SUBSURFACE EXPLORATION OF EXISTING
UNDERGROUND UTILITIES (POWER, WATER, SEWER, TELECOM, ETC.) SHALL BE
PERFORMED BY THE CONTRACTOR. DISCREPANCIES BETWEEN WHAT IS SHOWN ON THE
PLANS AND LOCATED BY THE CONTRACTOR SHALL BE BROUGHT TO THE ATTENTION OF
FURR ENGINEERING SERVICES PLLC.. PRIOR TO CONSTRUCTION ACTIVITIES.







1617 S MERIDIAN PUYALLUP, WA 98371

XXXX-XXXXXX

XXX \_\_\_\_\_\_

Registration





WA 98026 ph 206.890.8291

Sheet Title

#### STORM DETAILS

| 1 | 6/11/24 | PER CITY COMMENTS |
|---|