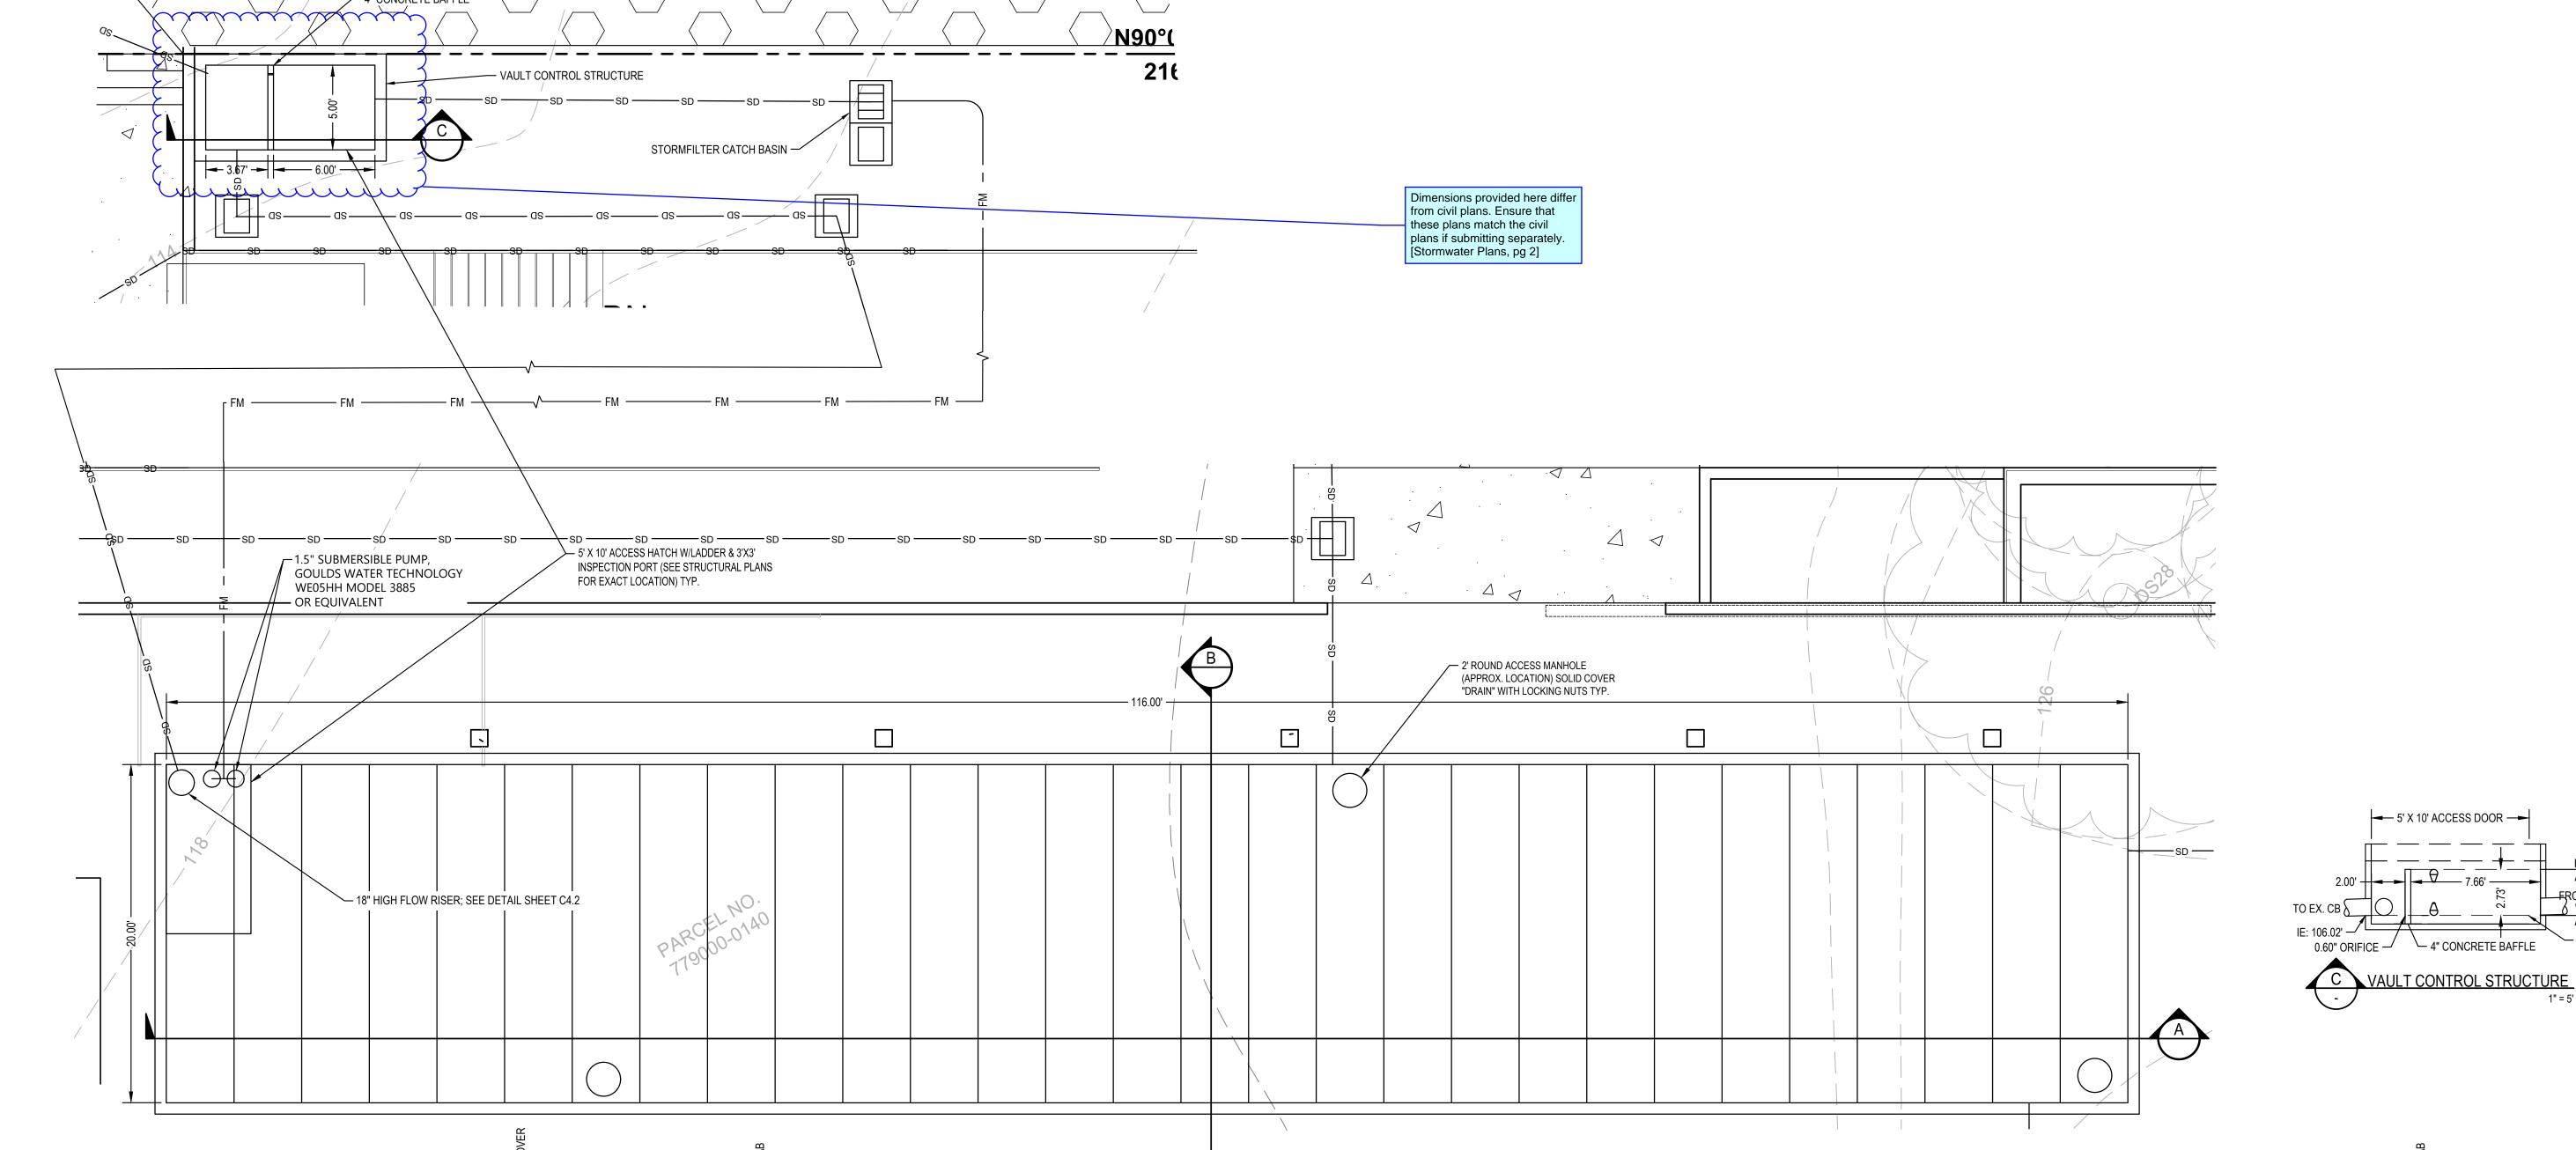

Sheet Number

SCALE: 1 INCH = 10 FEET

24" ACCESS (TYP)

TOP = 110.00'

TJW

BOTTOM OF DETENTION VAULT -

24" ACCESS (TYP)

FURR ENGINEERING SERVICES PLLC.. PRIOR TO CONSTRUCTION ACTIVITIES.

5' X 10' ACCESS DOOR -

FROM STORMFILTER

WQS = 106.02'

ALL PUMPS ON (SW 4)

Sheet Number

HWS = 108.75'
2 YEAR STORM = 107.97'

5'X10' ACCESS DOOR

L 1.5" SUBMERSIBLE PUMP,

WE05HH MODEL 3885

OR EQUIVALENT

GOULDS WATER TECHNOLOGY

PUMPS ON 101.75' (SW 1)