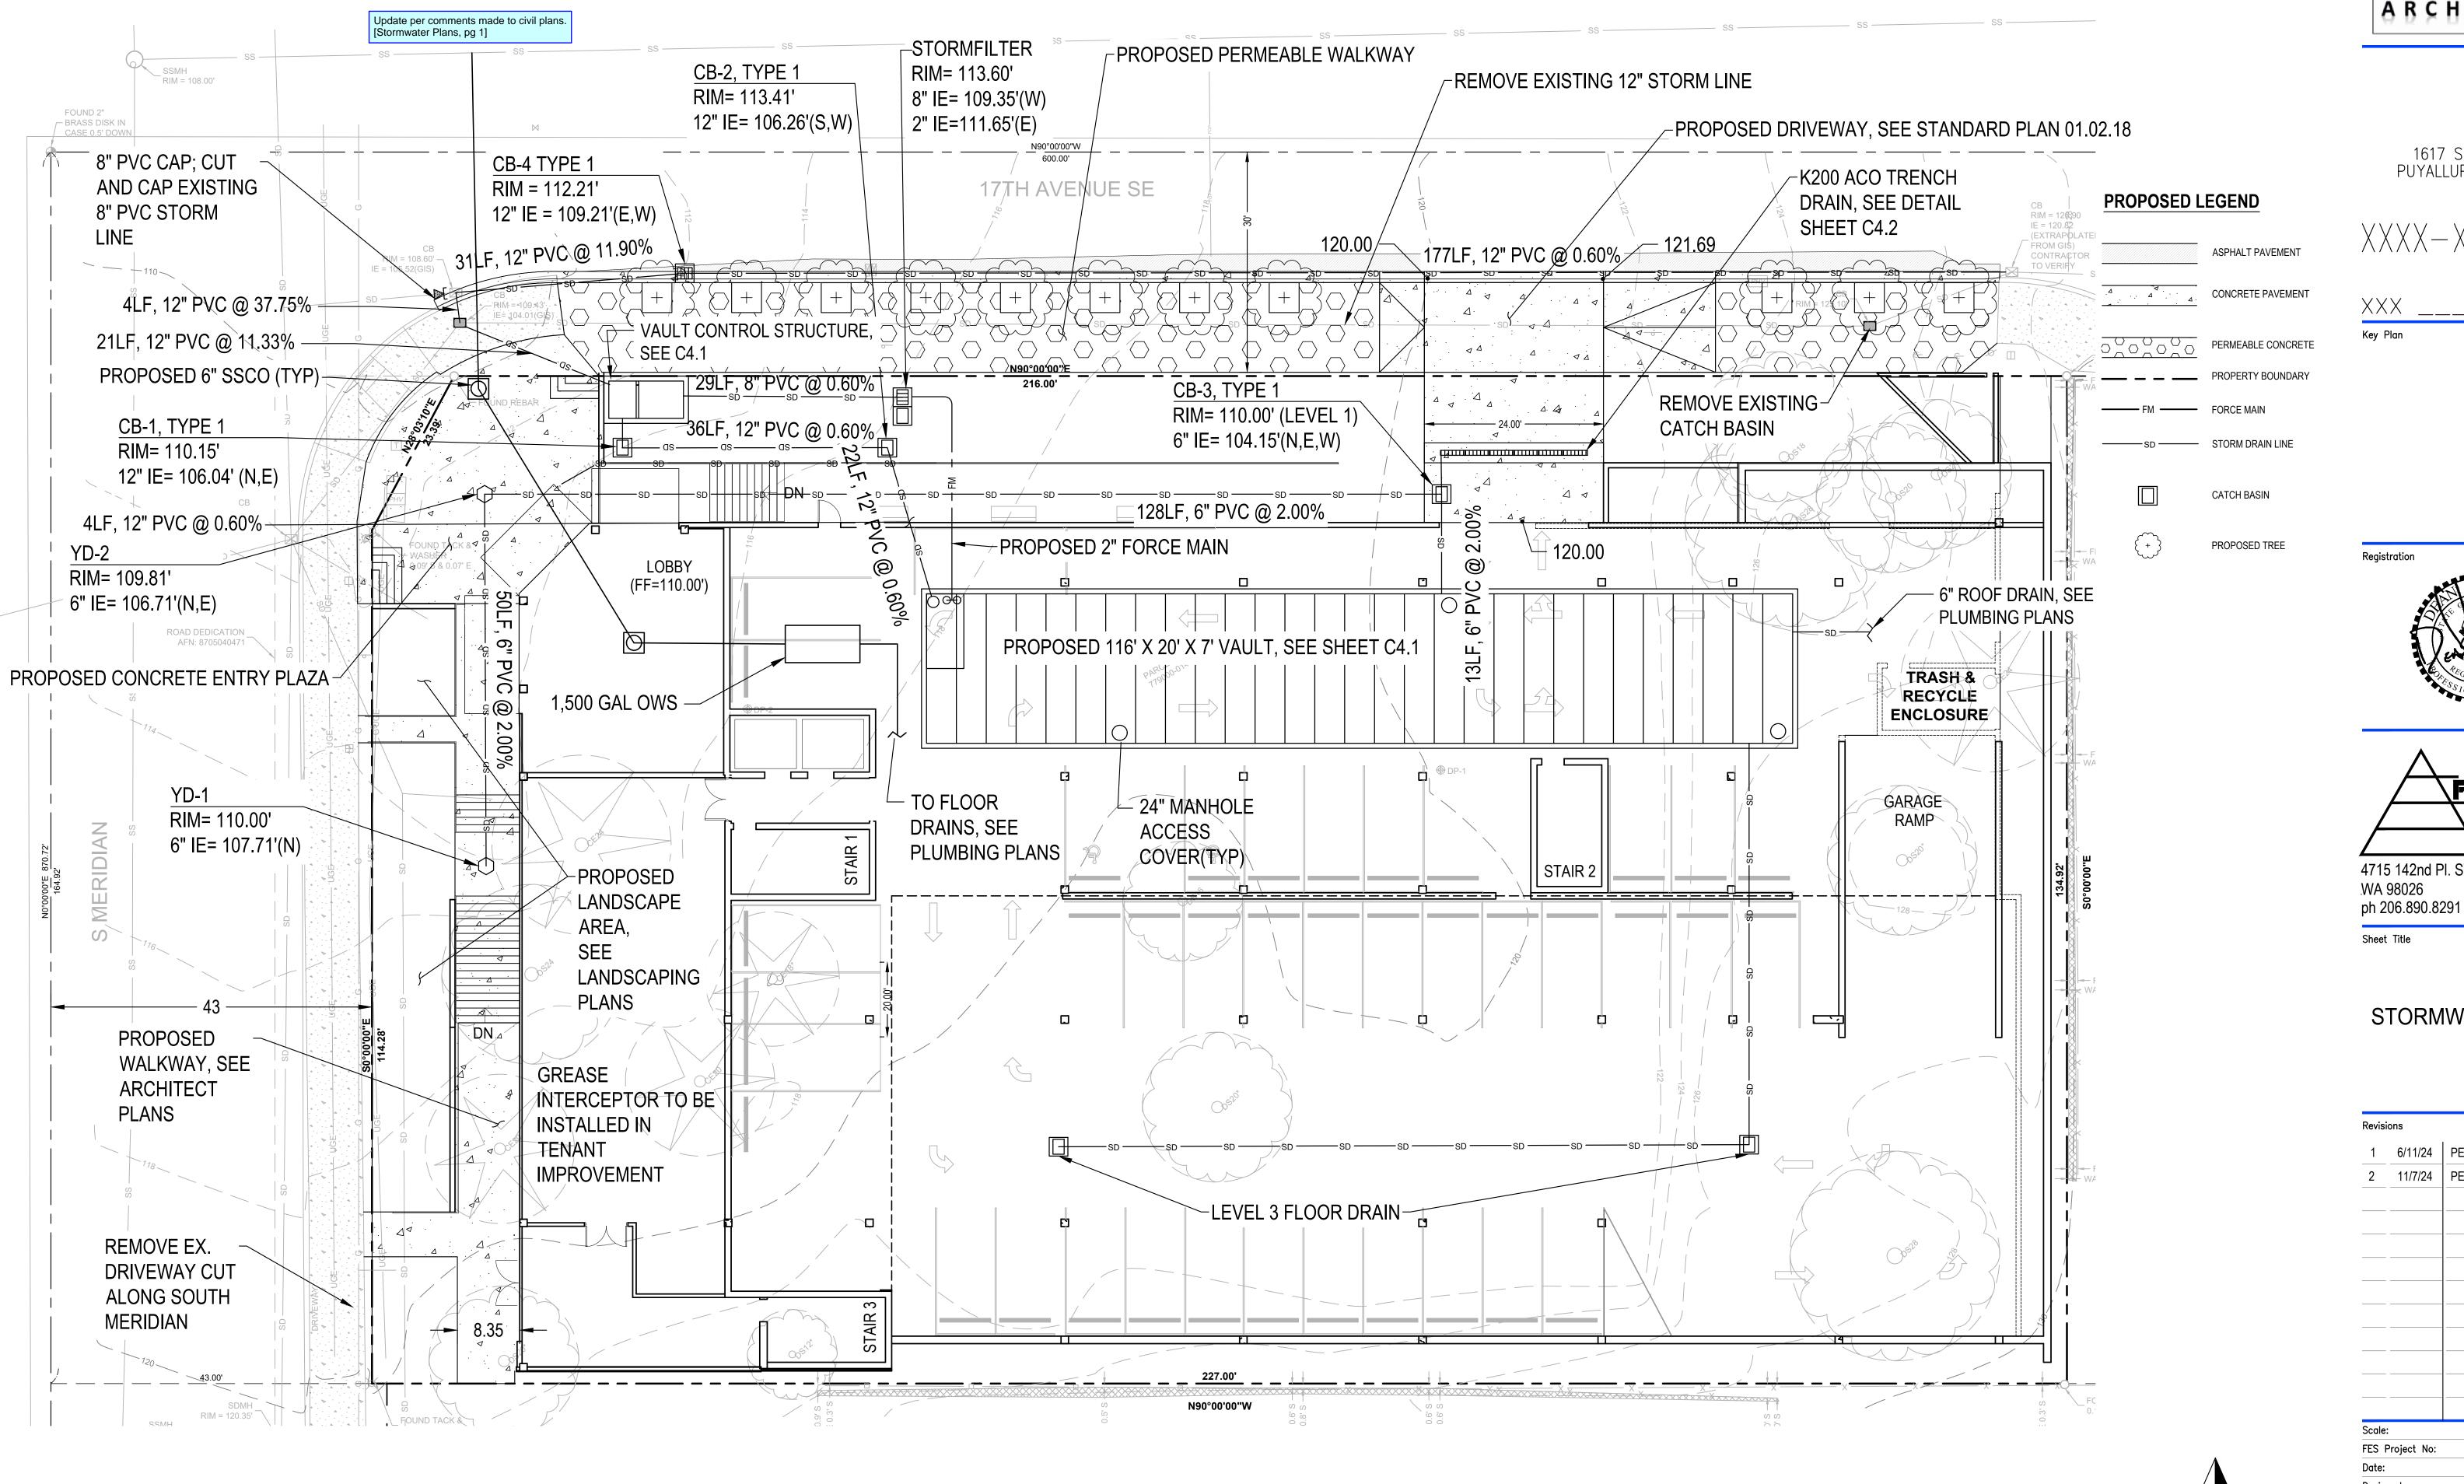

## 1617 S. MERIDIAN

DRAWING INDEX

C4.1 STORMWATER DETENTION AND CONTROL VAULT DETAILS

C4.0 STORMWATER PLAN

C4.2 STORMWATER DETAILS

TOPOGRAPHY, BOUNDARY, AND UTILITIES STATEMENT:

FURR ENGINEERING SERVICES PLLC. DOES NOT WARRANT THE TOPOGRAPHY,

Know what's below.

Call before you dig.

1617 S MERIDIAN PUYALLUP, WA 98371

XXXX-XXXXXXX

XXX\_\_\_\_\_\_

Sheet Title

STORMWATER PLAN

| Revisi          | ons         |                   |
|-----------------|-------------|-------------------|
| 1               | 6/11/24     | PER CITY COMMENTS |
| 2               | 11/7/24     | PER CITY COMMENTS |
|                 |             |                   |
|                 |             |                   |
|                 |             |                   |
|                 |             |                   |
|                 |             |                   |
| Scale           | :           |                   |
| FES F           | Project No: | 23062             |
| Date:           |             | OCTOBER 20, 2023  |
| Designed:       |             | JV                |
| Jesigi<br>Drawr |             | JV<br>TJW         |