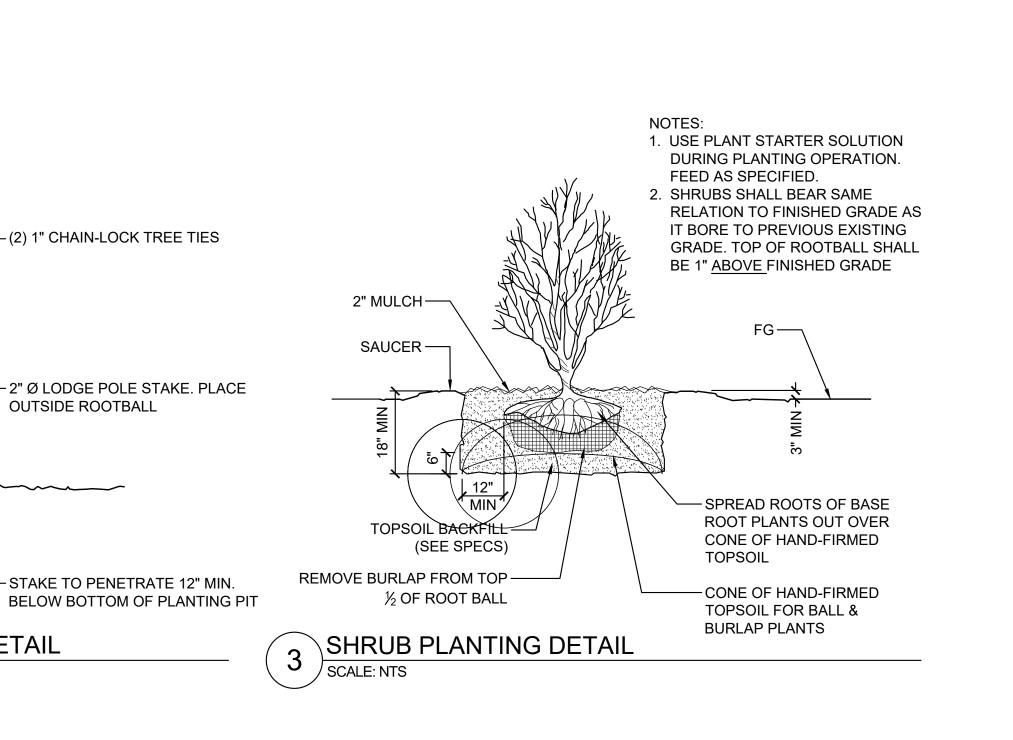

OF LINEAR PROTECTION ALONG THE EDGE OF THE SIDEWALK ADJACENT TO THE STREET TREE SHALL BE PROVIDED, USING A MINIMUM 24" DEEP ROOT BARRIER PANELS. SEE CITY STANDARDS #01.02.07 AND #01.02.03 FOR FURTHER DETAILS.



REVISIONS: REV 1: REV 2: REV 3:

PROJECT ADDRESS:

43rd AVE MF 701 43rd Ave SW Puvallup, WA 98373

DESIGN: EJW DRAWN: EJW CHECKED: MJL

DATE: February 6, 2025

PROJECT: 43rd Ave MF

SCALE: N

Plant Schedule & Notes

SHEET:

L1.01





SCALE: NTS

Plant Images

Know what's below.
Call before you dig.

L1.02





Vine Maple



Katsura



River Birch



Eastern Redbud

## Karl Foerster Gras r Sprite Littleleaf Linden

**Pacific Dogwood** 

**GRASSES** 



## SHRUBS







PROJECT: 43rd Ave MF NUMBER: LLA0558.25

Know what's below.

Call before you dig.

**Planting Details** 

L1.03



DECIDUOUS TREE STAKING DETAIL DECIDUOUS TREE PLANTING DETAIL SCALE: NTS 45°-60°/

STRONG STOUT STEMS AND BUDS

— COVER SOIL LOOSENED AREA WITH 2"

BARK MULCH. KEEP MULCH 3" FROM

— DIG THE PLANTING PIT AT LEAST 2

-PLACE ROOTBALL ON SOLID SOIL

TIMES THE SIZE OF THE ROOTBALL

TREE TRUNK

— SPECIFIED TOPSOIL

WIDE BRANCH-

ATTACHMENT

-ROTOTILL COMPACTED SUBGRADE AS

SPECIFIED

1. FERTILIZE AND WATER AS

2. SEE SPECIFICATIONS FOR

3. SEE STAKING DETAILS

SCALE: NTS

ADDITIONAL INFORMATION.

SPECIFIED FOLLOWING PLANTING.

CONIFER PLANTING DETAIL

REMOVE BURLAP FROM-

TOP HALF OF ROOTBALL

**CONIFER TREE STAKING** SCALE: NTS

GROUNDCOVER PLANTING DETAIL





2. SET GROUNDCOVER BACK FROM CURB OR WALKWAY AT

LEAST 1-1/2 TIMES THE SPREAD OF SUCH GROUNDCOVER