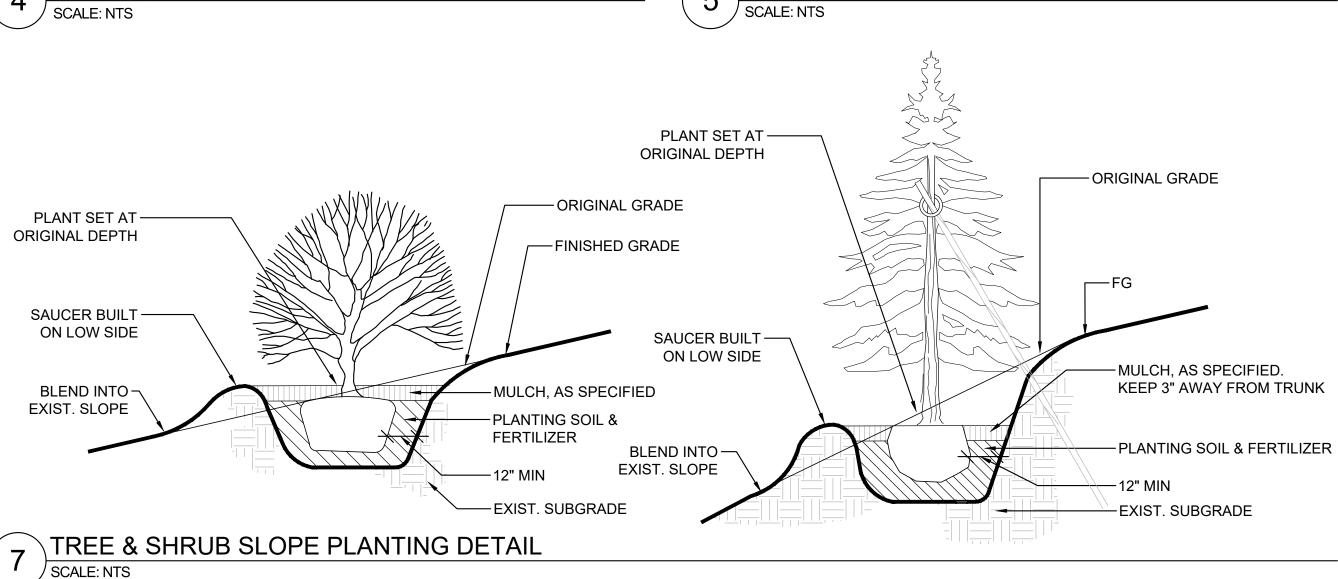

S** 



## SHRUBS







PROJECT: 43rd Ave MF NUMBER: LLA0558.25

Know what's below.

Call before you dig.

**Planting Details** 

L1.03



DECIDUOUS TREE STAKING DETAIL DECIDUOUS TREE PLANTING DETAIL SCALE: NTS 45°-60°/

STRONG STOUT STEMS AND BUDS

— COVER SOIL LOOSENED AREA WITH 2"

BARK MULCH. KEEP MULCH 3" FROM

— DIG THE PLANTING PIT AT LEAST 2

-PLACE ROOTBALL ON SOLID SOIL

TIMES THE SIZE OF THE ROOTBALL

TREE TRUNK

— SPECIFIED TOPSOIL

WIDE BRANCH-

ATTACHMENT

-ROTOTILL COMPACTED SUBGRADE AS

SPECIFIED

1. FERTILIZE AND WATER AS

2. SEE SPECIFICATIONS FOR

3. SEE STAKING DETAILS

SCALE: NTS

ADDITIONAL INFORMATION.

SPECIFIED FOLLOWING PLANTING.

CONIFER PLANTING DETAIL

REMOVE BURLAP FROM-

TOP HALF OF ROOTBALL

**CONIFER TREE STAKING** SCALE: NTS

GROUNDCOVER PLANTING DETAIL





2. SET GROUNDCOVER BACK FROM CURB OR WALKWAY AT

LEAST 1-1/2 TIMES THE SPREAD OF SUCH GROUNDCOVER