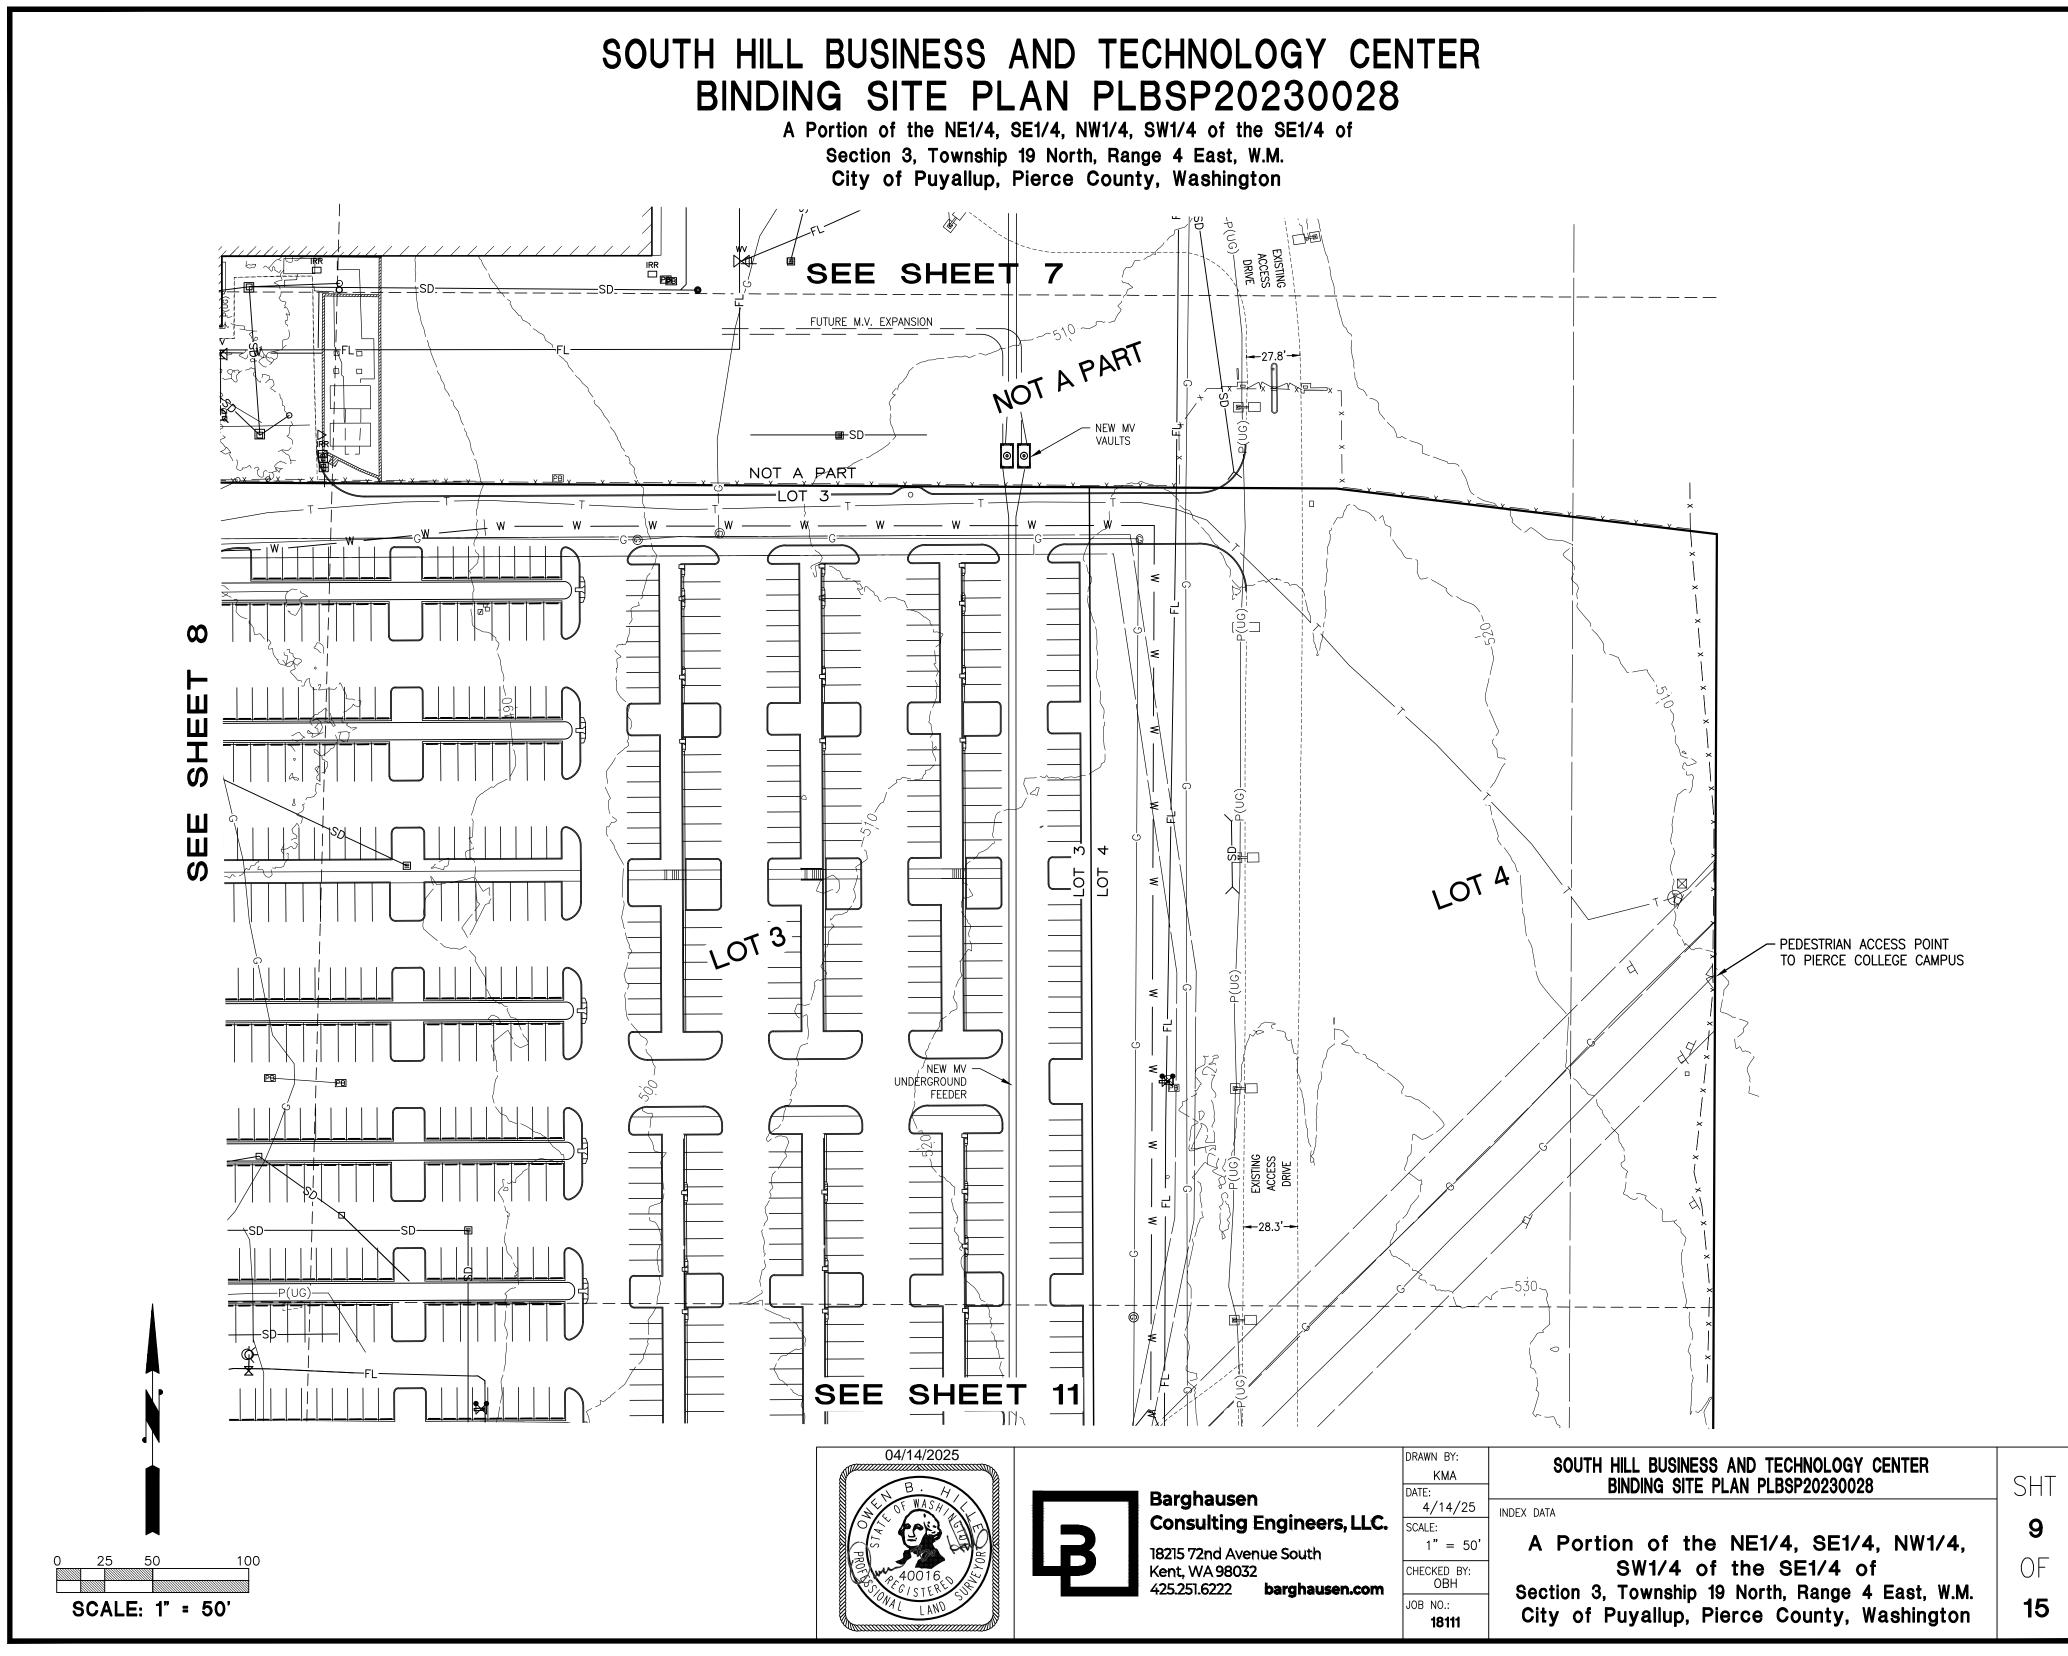

### TOPOGRAPHY NOTE

(REGARDING SHEETS 6-15) LIDAR DATA EXTRACTED FROM TILE 11936710, 11936710, 11966710, 11966740, 11996710, AND 11996740 FROM THE PIERCE COUNTY LIDAR PROJECT (2010-2011), AND PROVIDED BY THE PUGET SOUND LIDAR CONSORTIUM

DATUMS (PER PSLC) HORIZONTAL DATUM: NAD83 (PER PSLC) VERTICAL DATUM: NGVD29 = NAVD88 - 3.50

10' MAJOR CONTOURS

- LARGE LOT SEGREGATION AFN 200704305001

FOUND 5/8" REBAR & CAP 0.9'±W X 0.5'±S OF PROPERTY LINE STAMPED "ZERBY 18931"