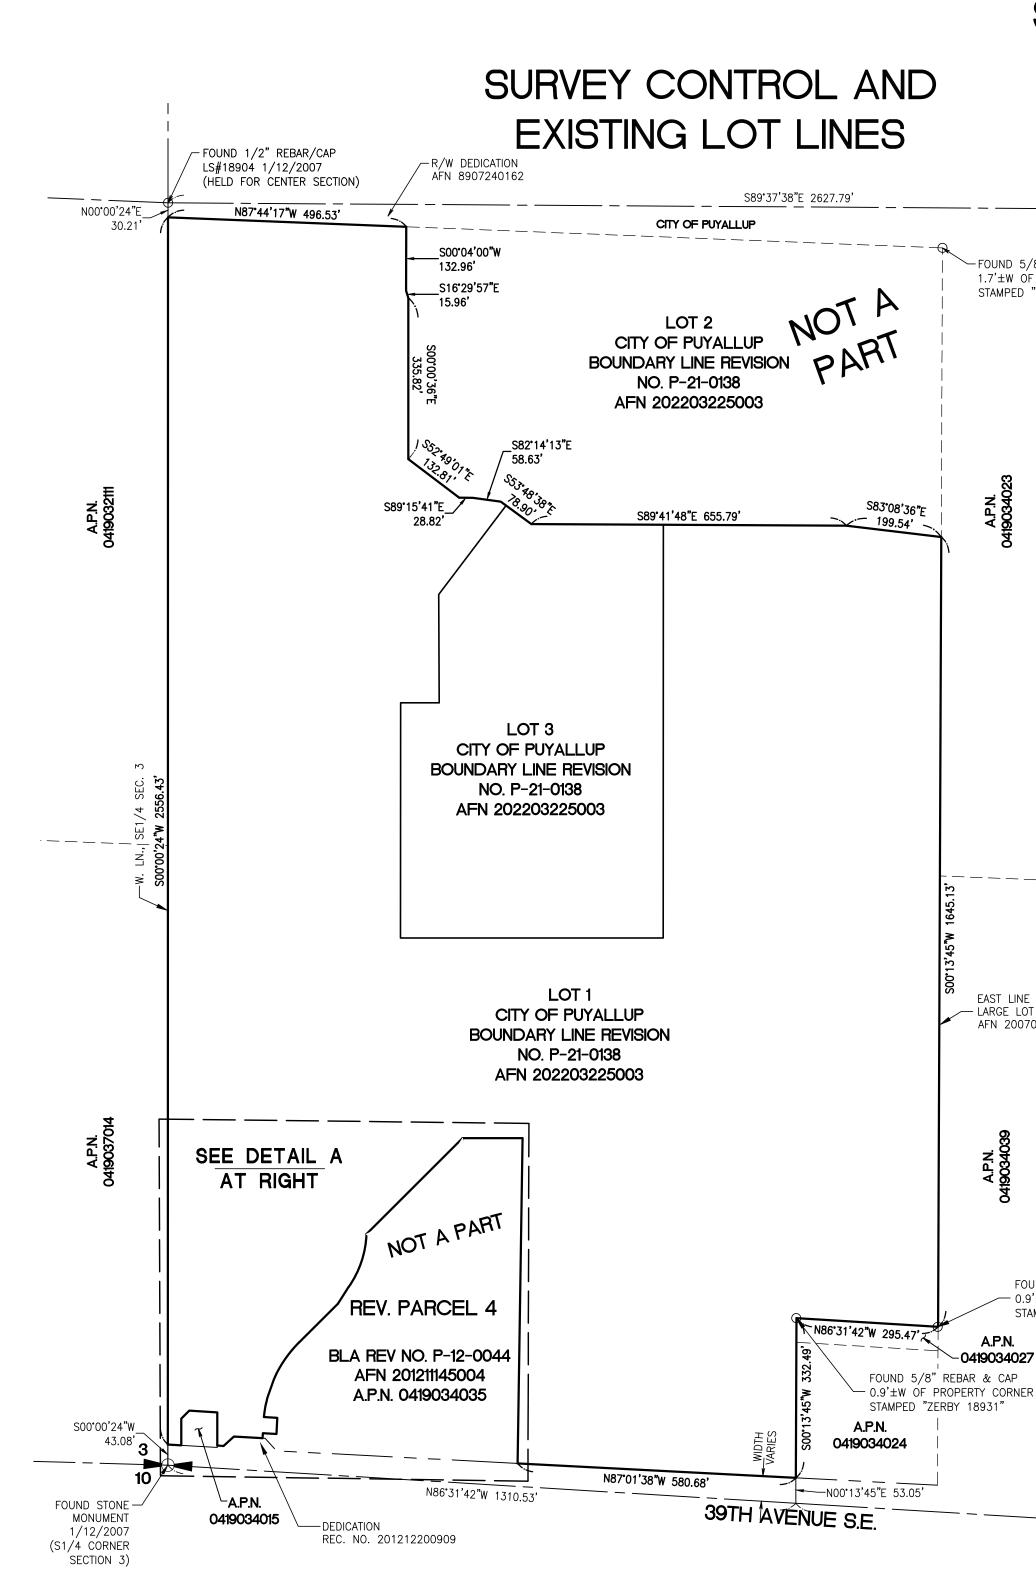

3 | 2

CALCULATED POSITION PER (R1) & (R2)

-FOUND 5/8" REBAR & CAP 1.7'±W OF PROPERTY CORNER STAMPED "PRIGGE 29278"

### **REFERENCE SURVEYS:**

(R1) PUYALLUP BOUNDARY LINE REVISION NO. P-12-0044, RECORDED UNDER RECORDING NO. 201211145004

(R2) R.O.S., REC. NO. 200704305001, AND ÀS CORRECTED BY AFFIDAVIT OF MINOR CORRECTION UNDER REC. NUMBER 200710260050

DATUMS (PER PSLC) HORIZONTAL DATUM: NAD83 (PER PSLC) VERTICAL DATUM: NGVD29 = NAVD88 - 3.50

10' MAJOR CONTOURS

- LARGE LOT SEGREGATION AFN 200704305001

FOUND 5/8" REBAR & CAP 0.9'±W X 0.5'±S OF PROPERTY LINE STAMPED "ZERBY 18931"

NO MONUMENT FOUND - ORIGINAL LOCATION OF SE.-1/4 CALCULATED FROM RECORDS 8609190330 AND 9102110142 WHICH AGREE ON PLACEMENT OF THIS CORNER. THIS NEW CORNER IS A MONUMENT IN CASE FOUND 19.1 FEET NORTH AND 0.4 FEET EAST OF THIS ORIGINAL LOCATION HELD POSITION PER (R1) & (R2)