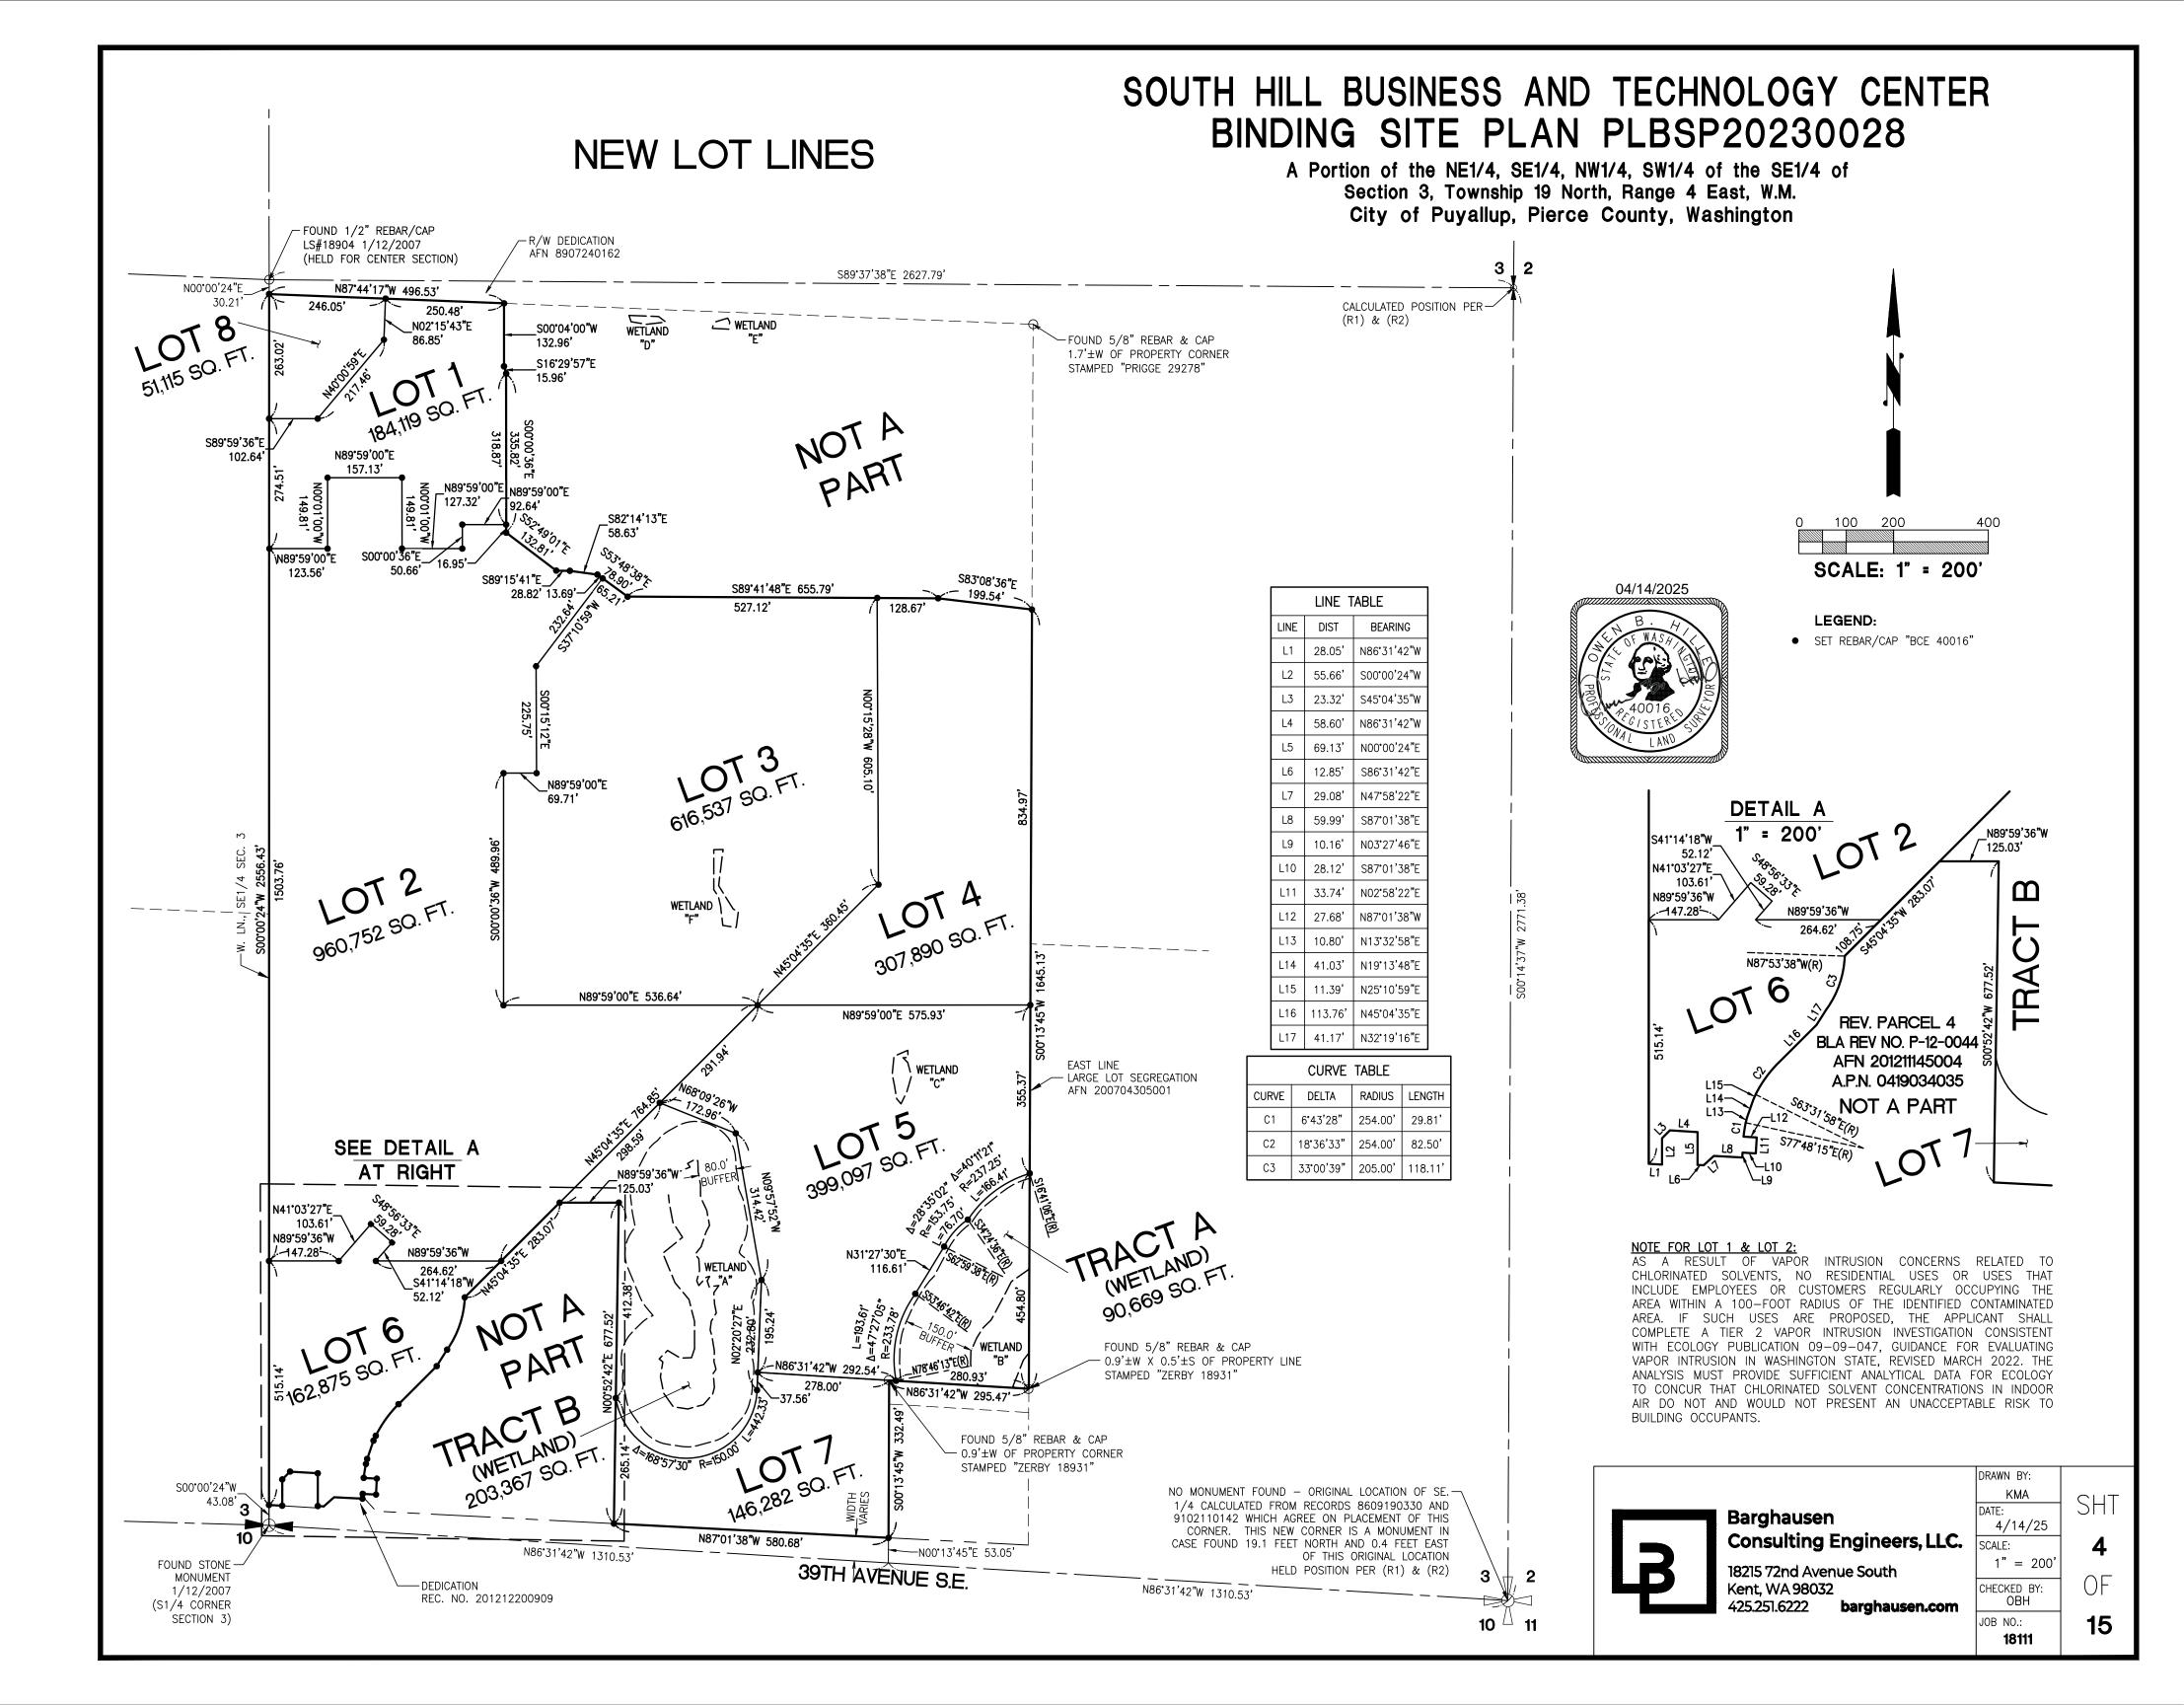

A Portion of the NE1/4, SE1/4, NW1/4, SW1/4 of the SE1/4 of Section 3, Township 19 North, Range 4 East, W.M. City of Puyallup, Pierce County, Washington

|      | LINE T  | ABLE                 |
|------|---------|----------------------|
| LINE | DIST    | BEARING              |
| L1   | 28.05'  | N86°31'42"W          |
| L2   | 55.66'  | S00°00'24"W          |
| L3   | 23.32'  | S45°04'35"W          |
| L4   | 58.60'  | N86°31'42"W          |
| L5   | 69.13'  | N00°00'24"E          |
| L6   | 12.85'  | S86°31'42"E          |
| L7   | 29.08'  | N47 <b>°</b> 58'22"E |
| L8   | 59.99'  | S87'01'38"E          |
| L9   | 10.16'  | N03°27'46"E          |
| L10  | 28.12'  | S87•01'38"E          |
| L11  | 33.74'  | N02*58'22"E          |
| L12  | 27.68'  | N87 <b>°</b> 01'38"W |
| L13  | 10.80'  | N13°32'58"E          |
| L14  | 41.03'  | N19 <b>°</b> 13'48"E |
| L15  | 11.39'  | N25°10'59"E          |
| L16  | 113.76' | N45°04'35"E          |
| L17  | 41.17'  | N32°19'16"E          |

| CURVE TABLE |                    |         |         |  |  |
|-------------|--------------------|---------|---------|--|--|
| CURVE       | DELTA              | RADIUS  | LENGTH  |  |  |
| C1          | 6 <b>°</b> 43'28"  | 254.00' | 29.81'  |  |  |
| C2          | 18 <b>•</b> 36'33" | 254.00' | 82.50'  |  |  |
| C3          | 33•00'39"          | 205.00' | 118.11' |  |  |