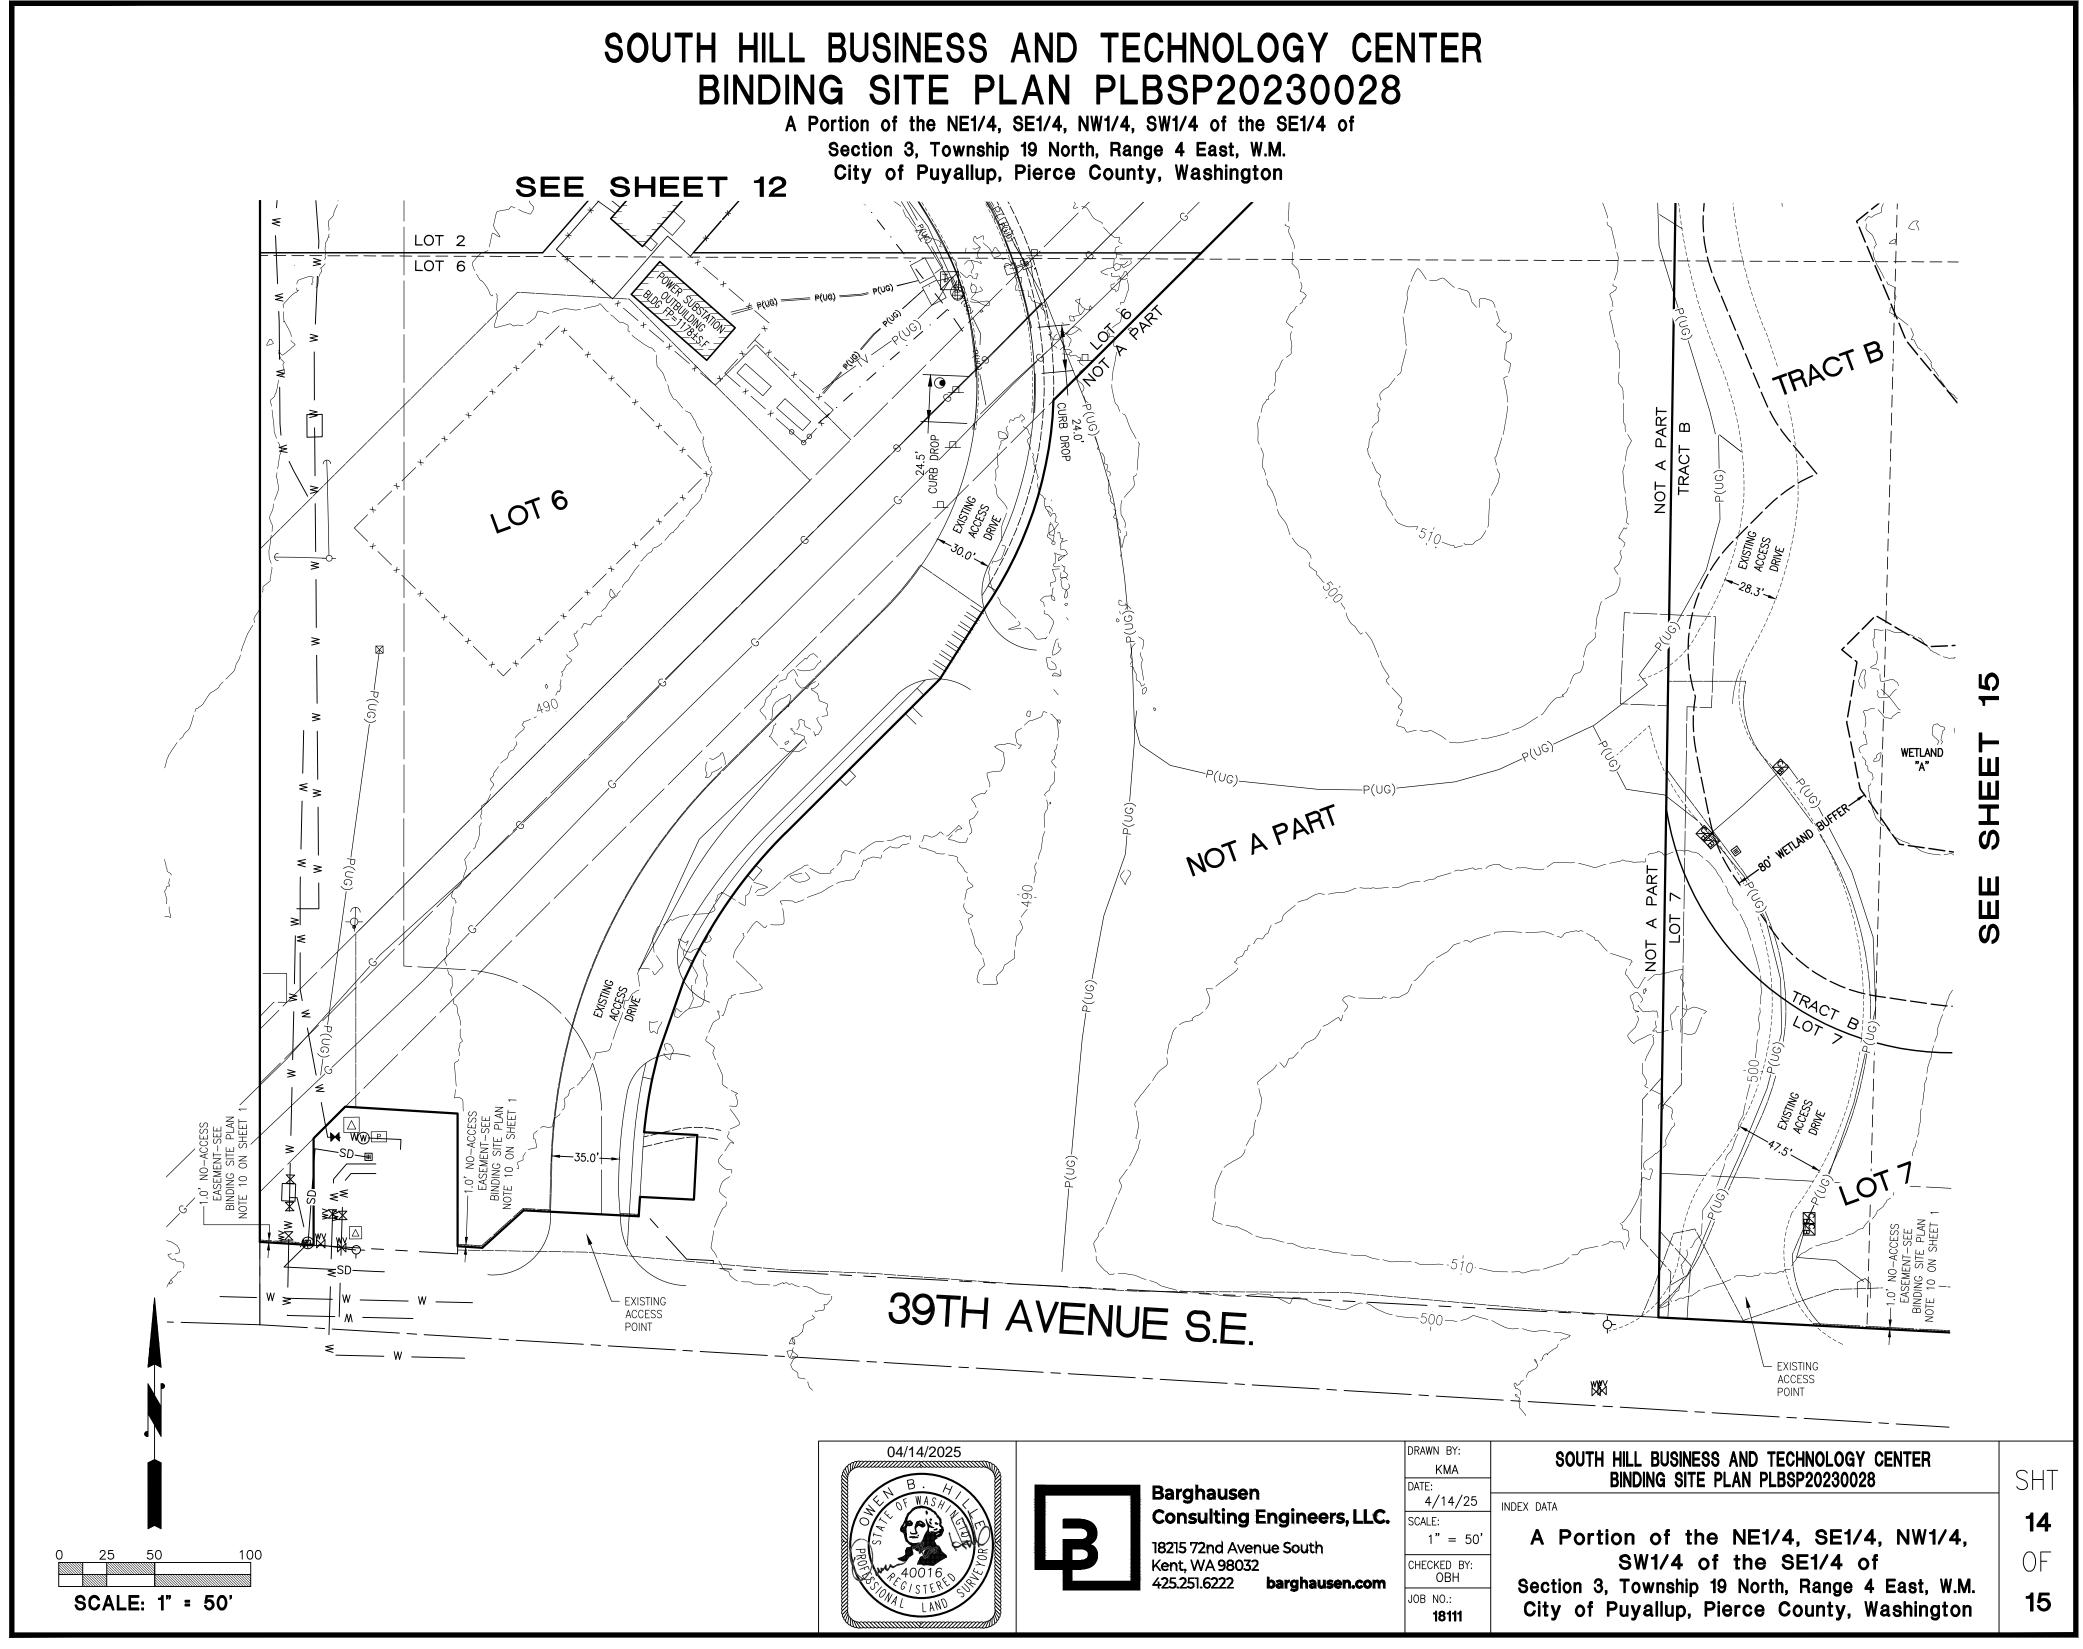

A Portion of the NE1/4, SE1/4, NW1/4, SW1/4 of the SE1/4 of Section 3, Township 19 North, Range 4 East, W.M. City of Puyallup, Pierce County, Washington