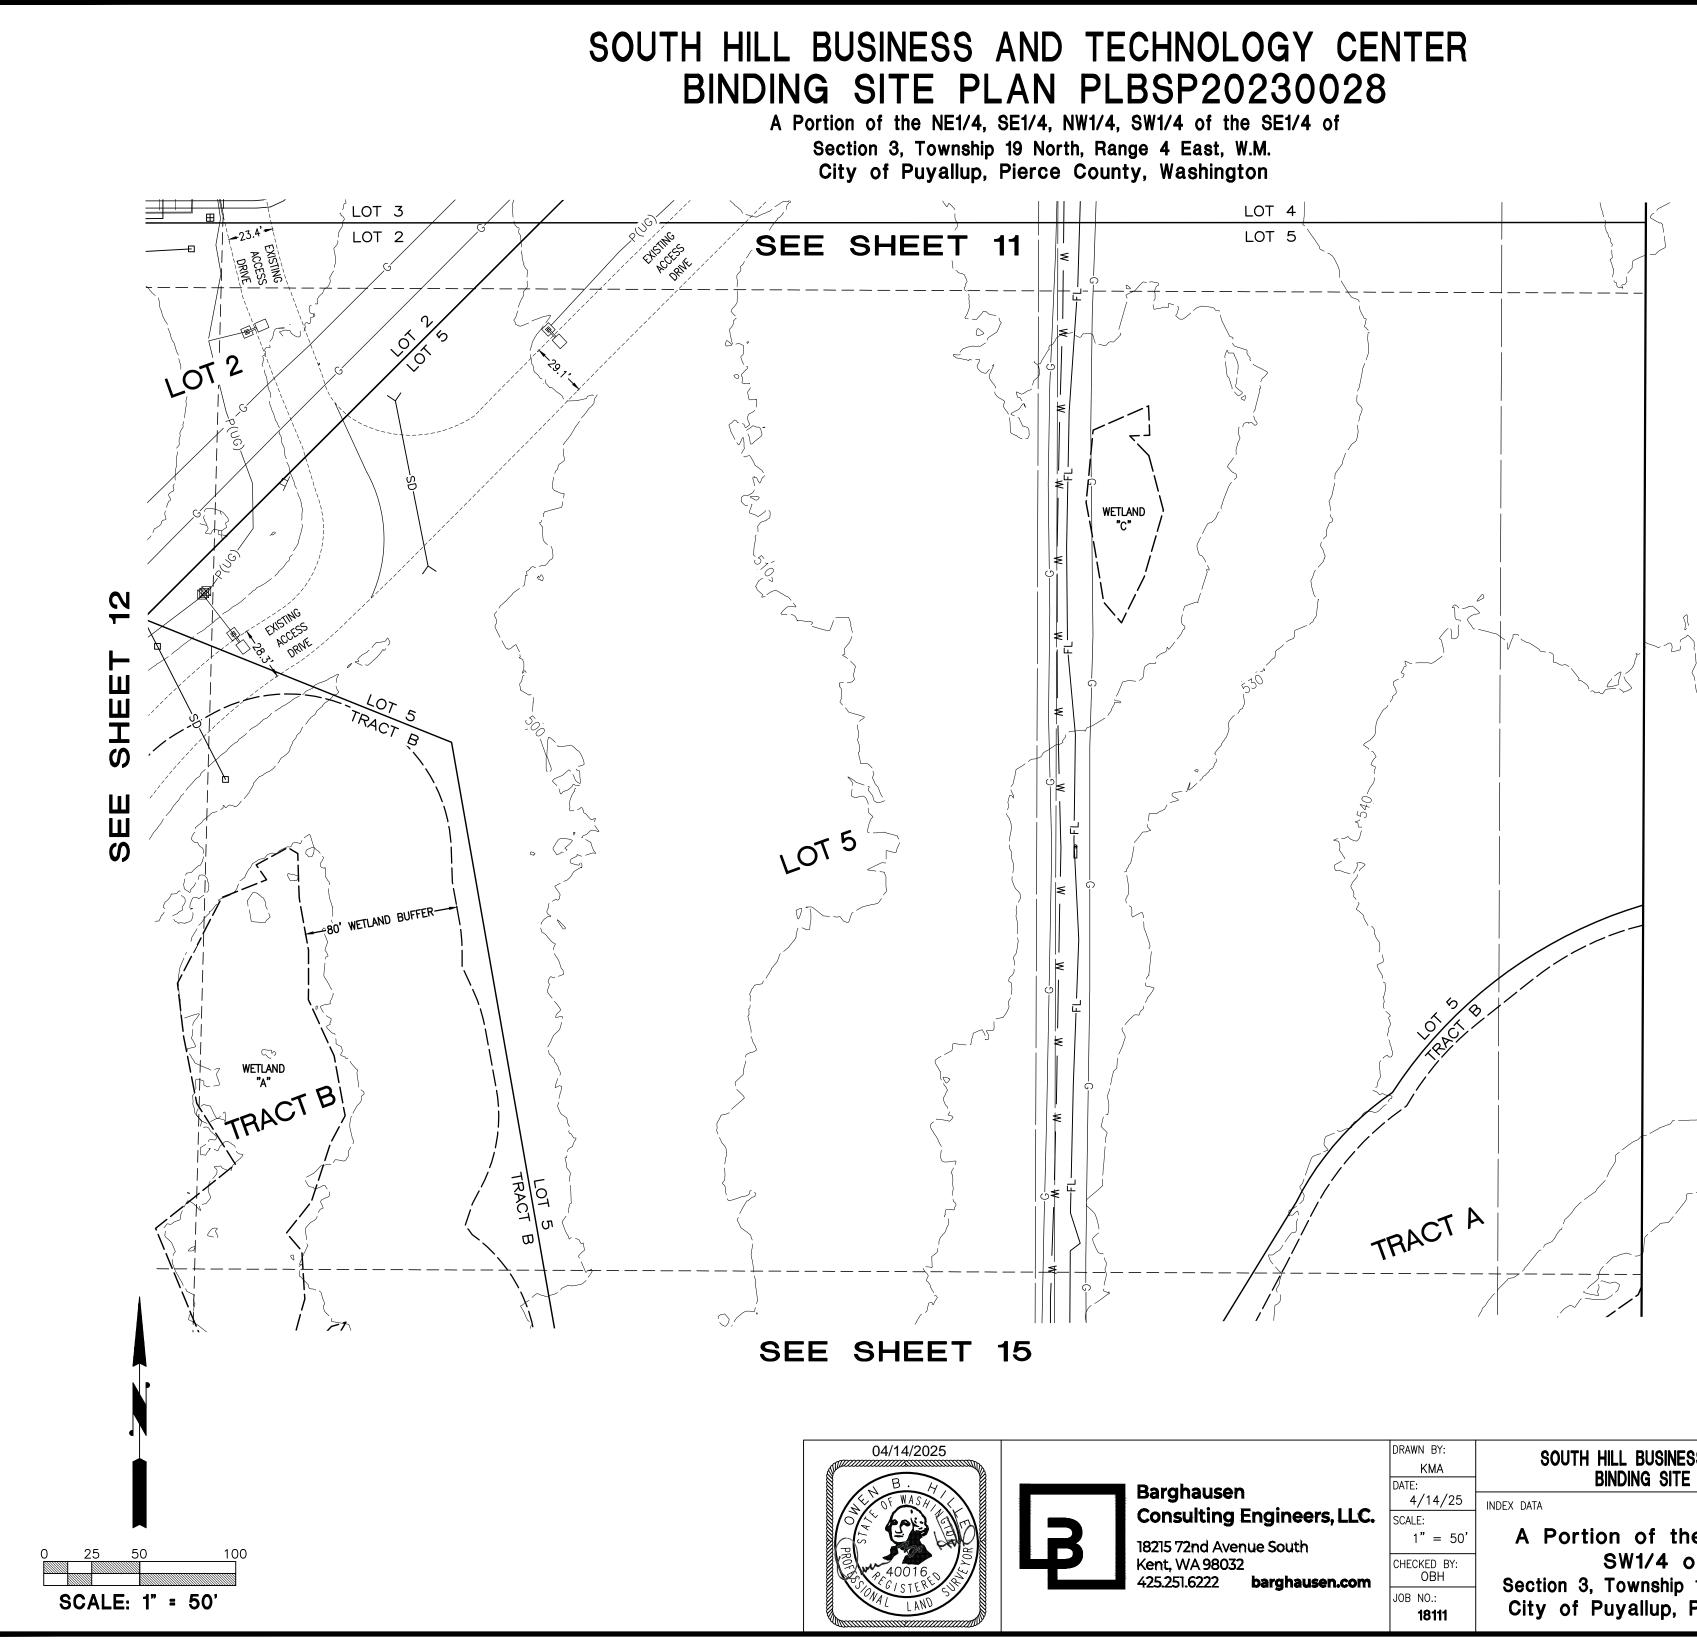

A Portion of the NE1/4, SE1/4, NW1/4, SW1/4 of the SE1/4 of Section 3, Township 19 North, Range 4 East, W.M. City of Puyallup, Pierce County, Washington