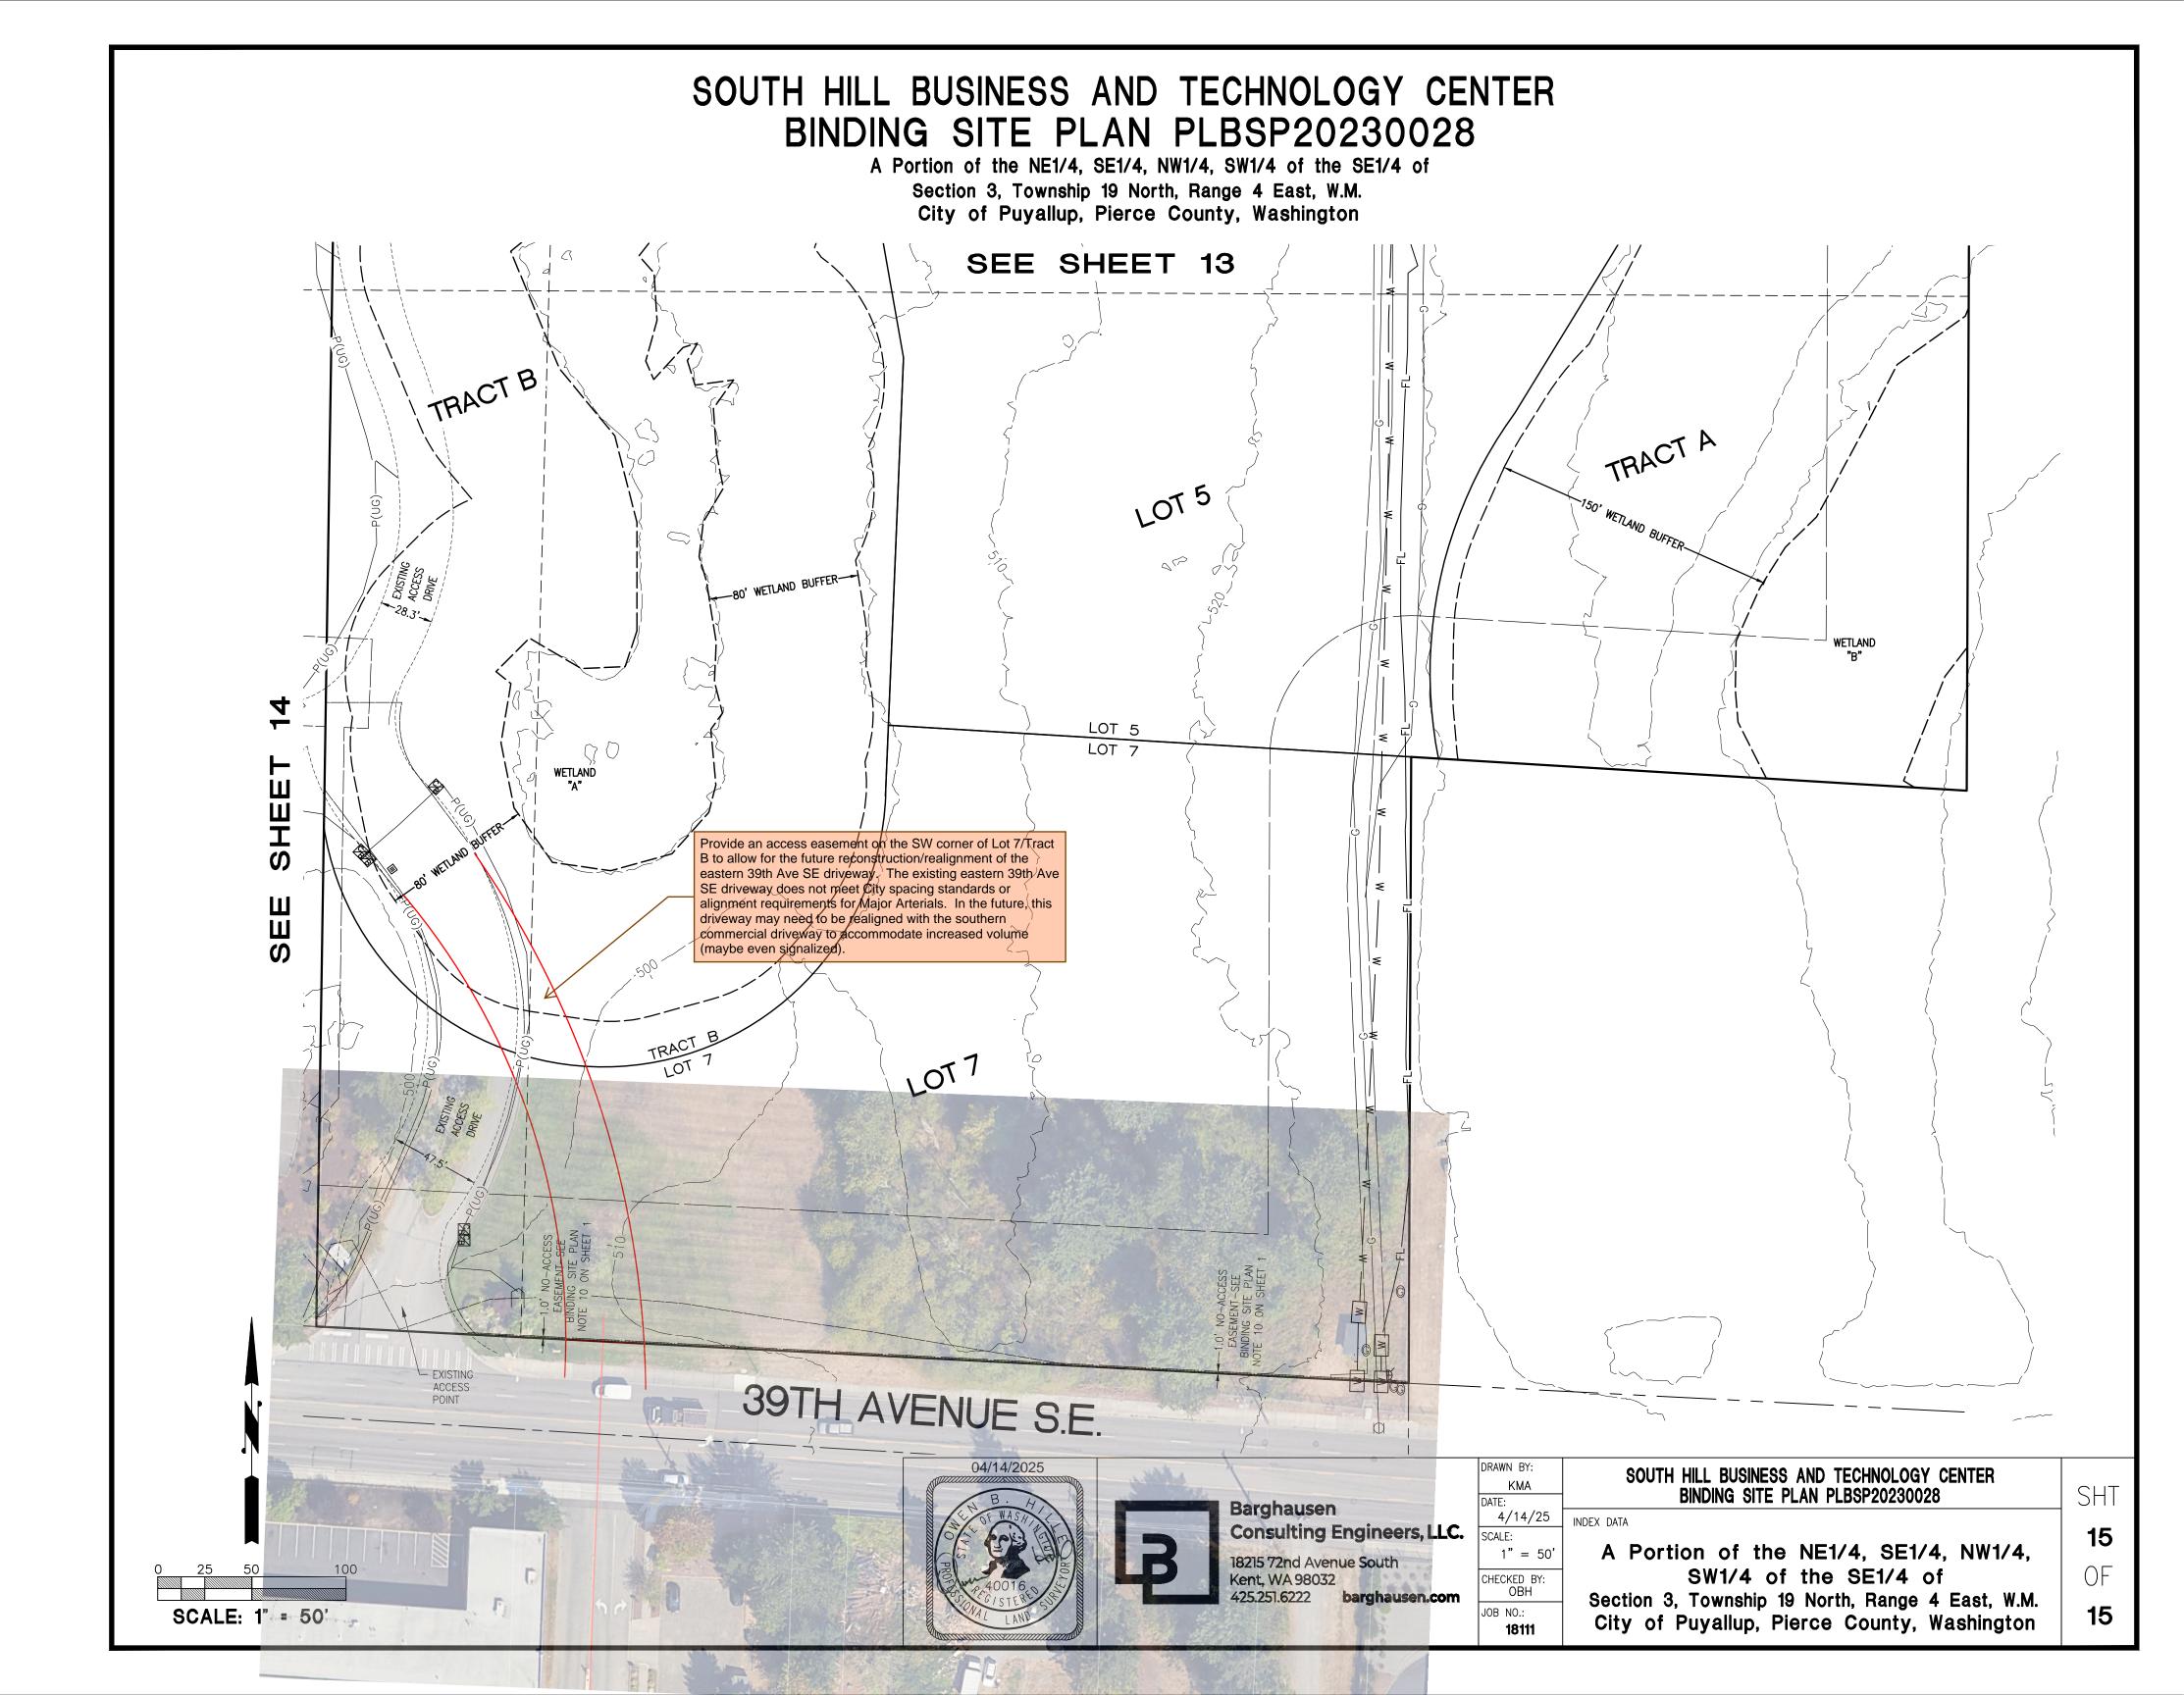

A Portion of the NE1/4, SE1/4, NW1/4, SW1/4 of the SE1/4 of Section 3, Township 19 North, Range 4 East, W.M. City of Puyallup, Pierce County, Washington