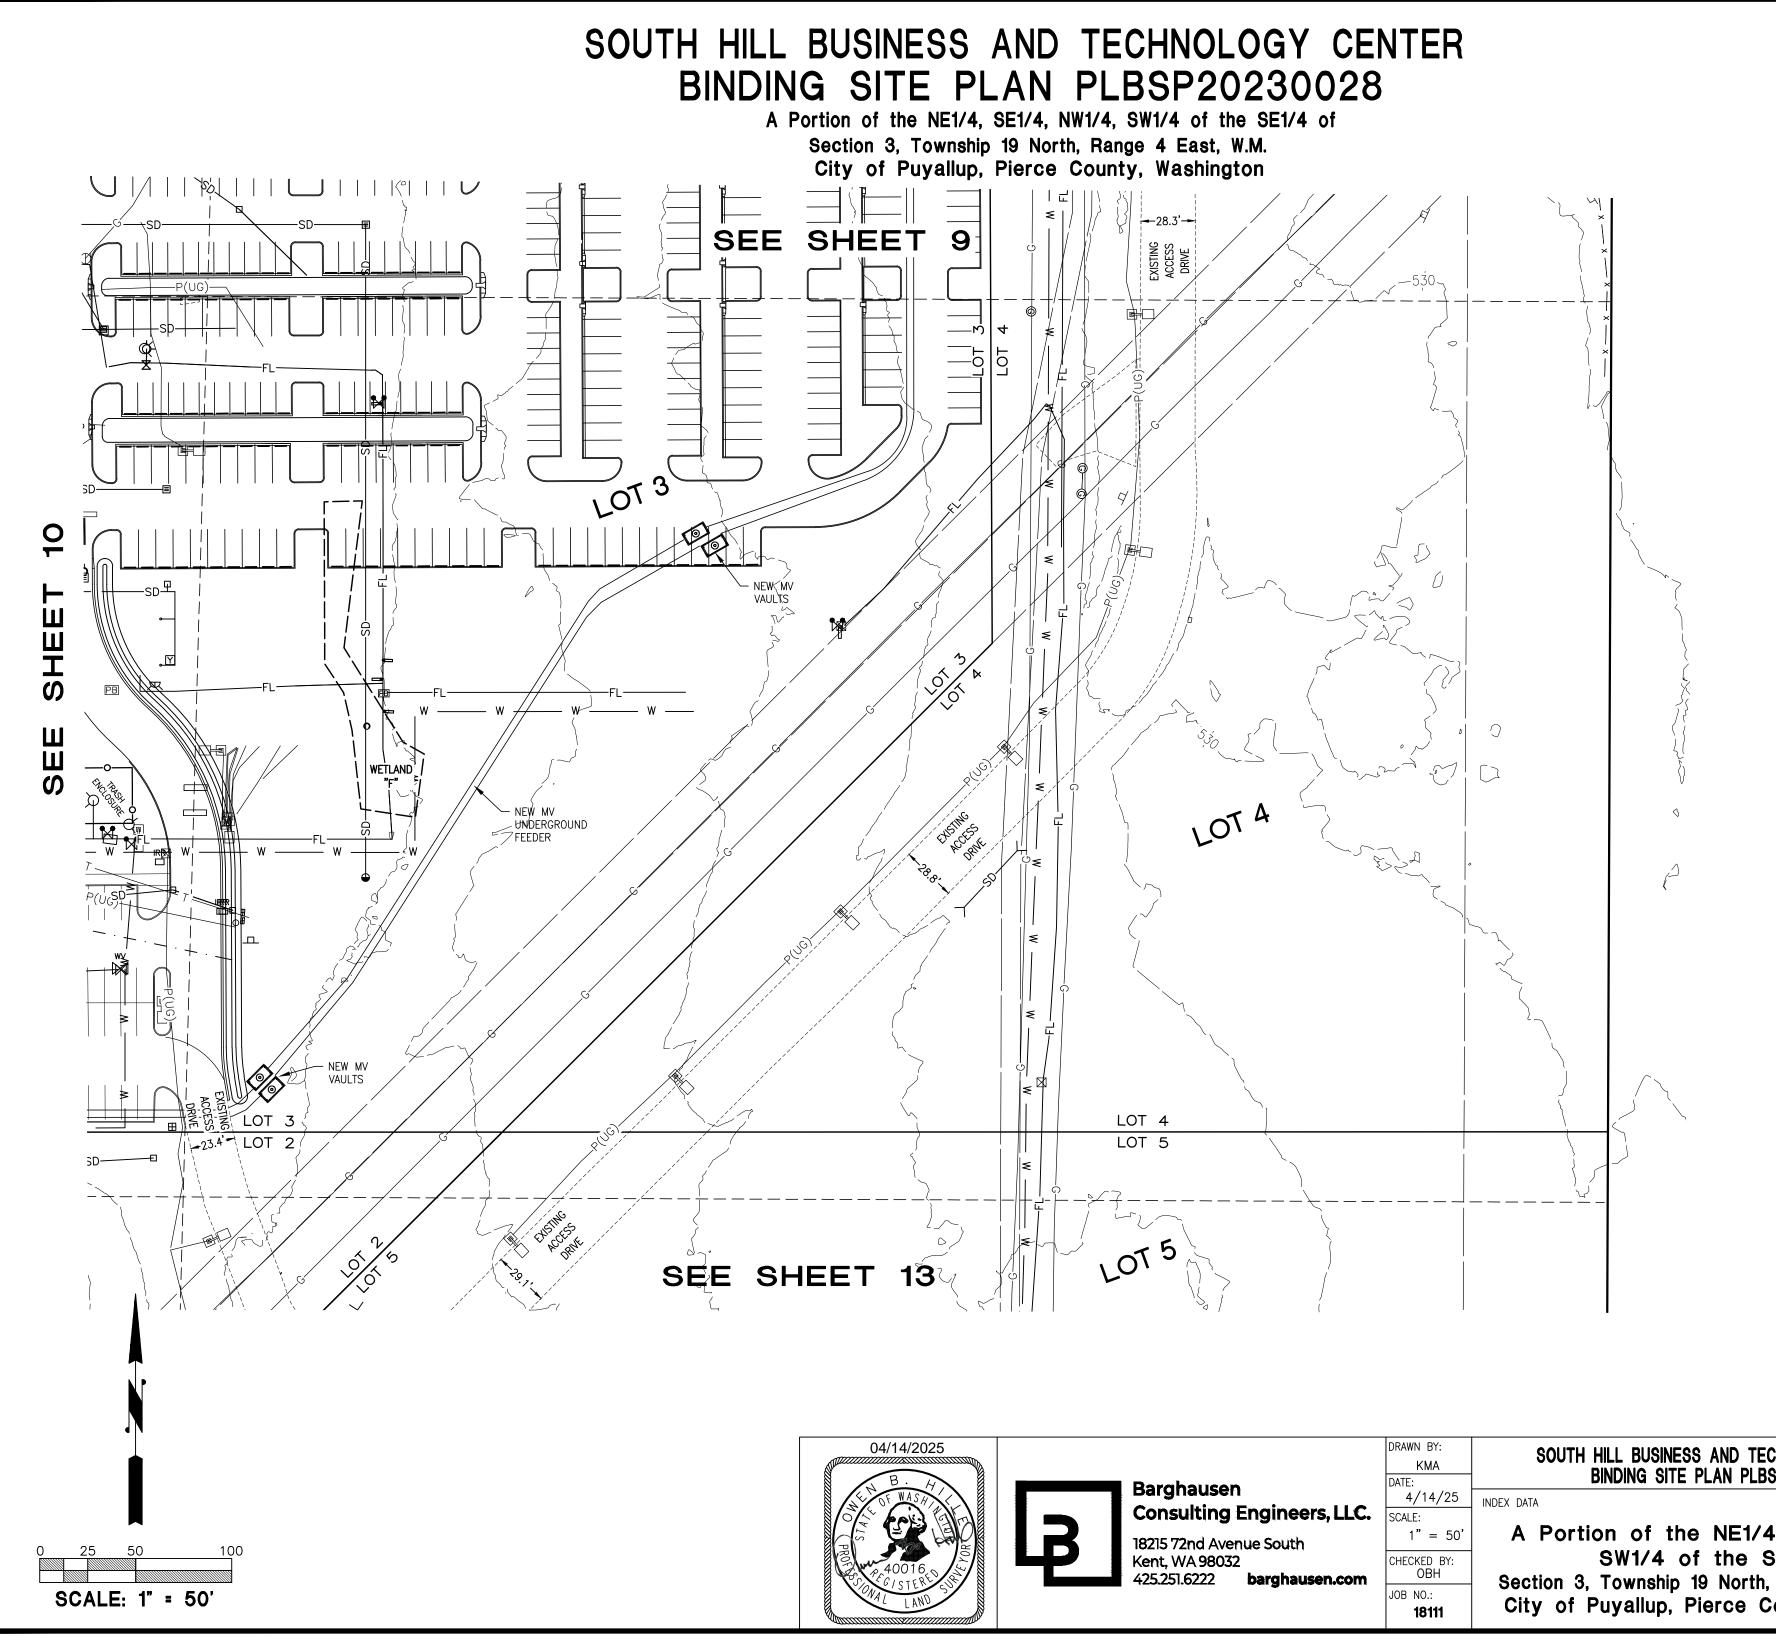

### TOPOGRAPHY NOTE

(REGARDING SHEETS 6-15) LIDAR DATA EXTRACTED FROM TILE 11936710, 11936710, 11966710, 11966740, 11996710, AND 11996740 FROM THE PIERCE COUNTY LIDAR PROJECT (2010-2011), AND PROVIDED BY THE PUGET SOUND LIDAR CONSORTIUM

DATUMS (PER PSLC) HORIZONTAL DATUM: NAD83 (PER PSLC) VERTICAL DATUM: NGVD29 = NAVD88 - 3.50

10' MAJOR CONTOURS

- LARGE LOT SEGREGATION AFN 200704305001

FOUND 5/8" REBAR & CAP 0.9'±W X 0.5'±S OF PROPERTY LINE STAMPED "ZERBY 18931"