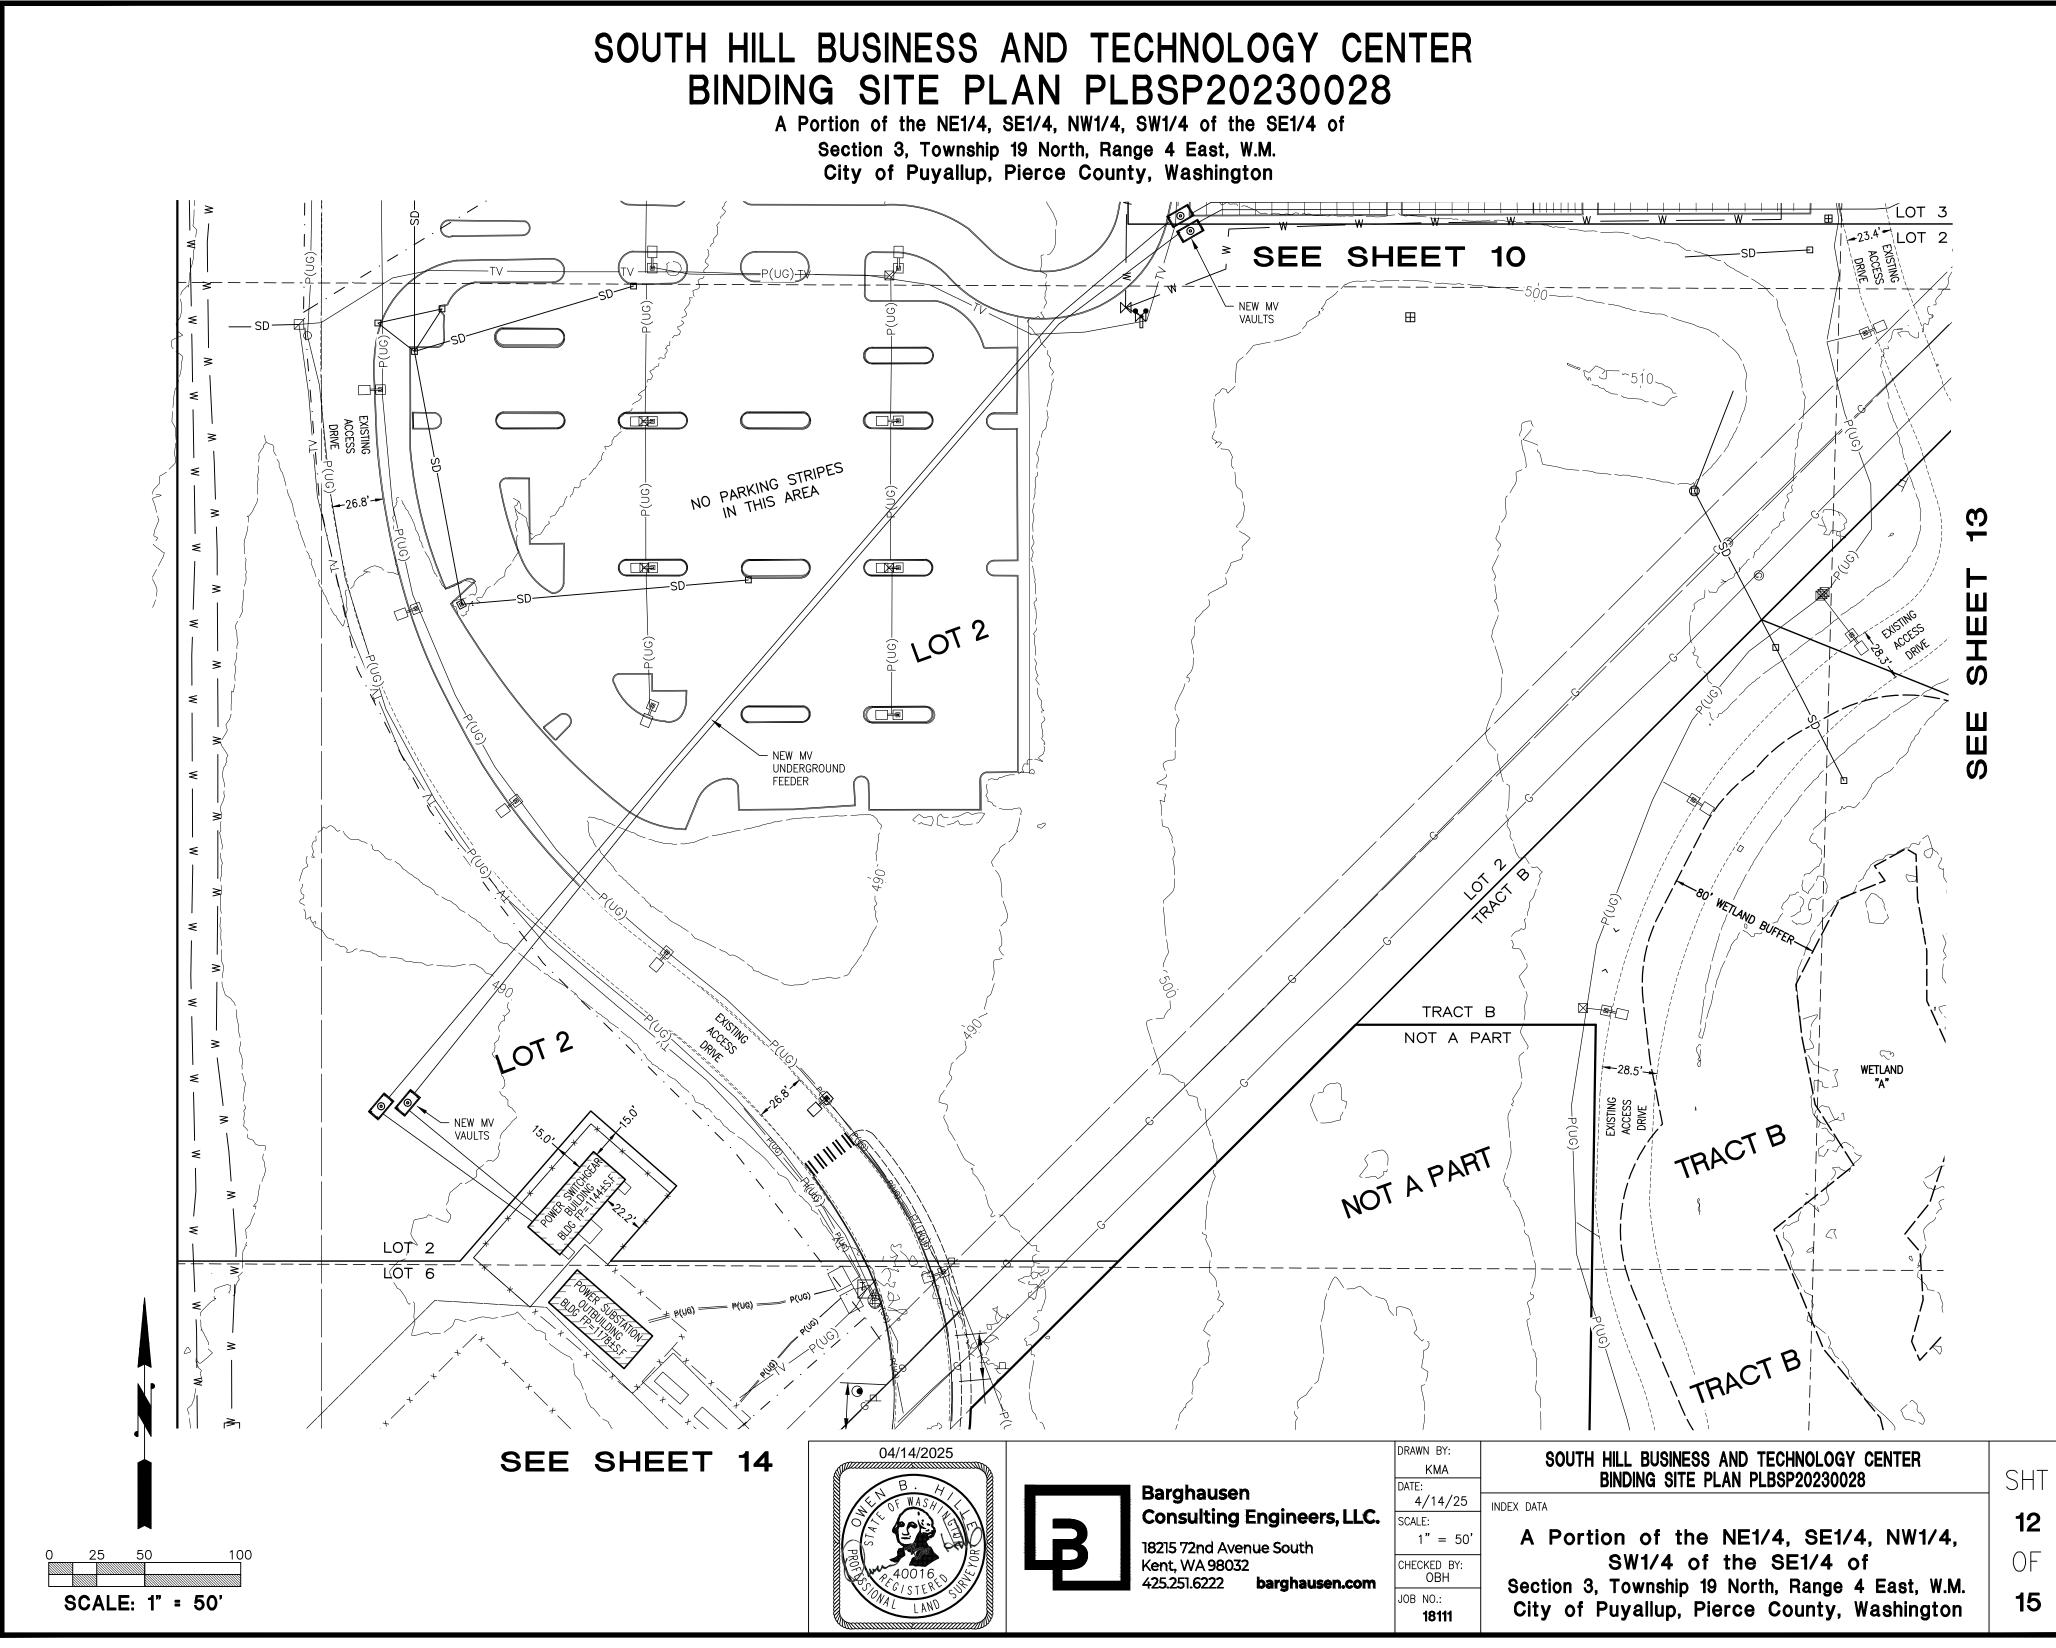

### TOPOGRAPHY NOTE

(REGARDING SHEETS 6-15) LIDAR DATA EXTRACTED FROM TILE 11936710, 11936710, 11966710, 11966740, 11996710, AND 11996740 FROM THE PIERCE COUNTY LIDAR PROJECT (2010-2011), AND PROVIDED BY THE PUGET SOUND LIDAR CONSORTIUM

DATUMS (PER PSLC) HORIZONTAL DATUM: NAD83 (PER PSLC) VERTICAL DATUM: NGVD29 = NAVD88 - 3.50

10' MAJOR CONTOURS

- LARGE LOT SEGREGATION AFN 200704305001

FOUND 5/8" REBAR & CAP 0.9'±W X 0.5'±S OF PROPERTY LINE STAMPED "ZERBY 18931"