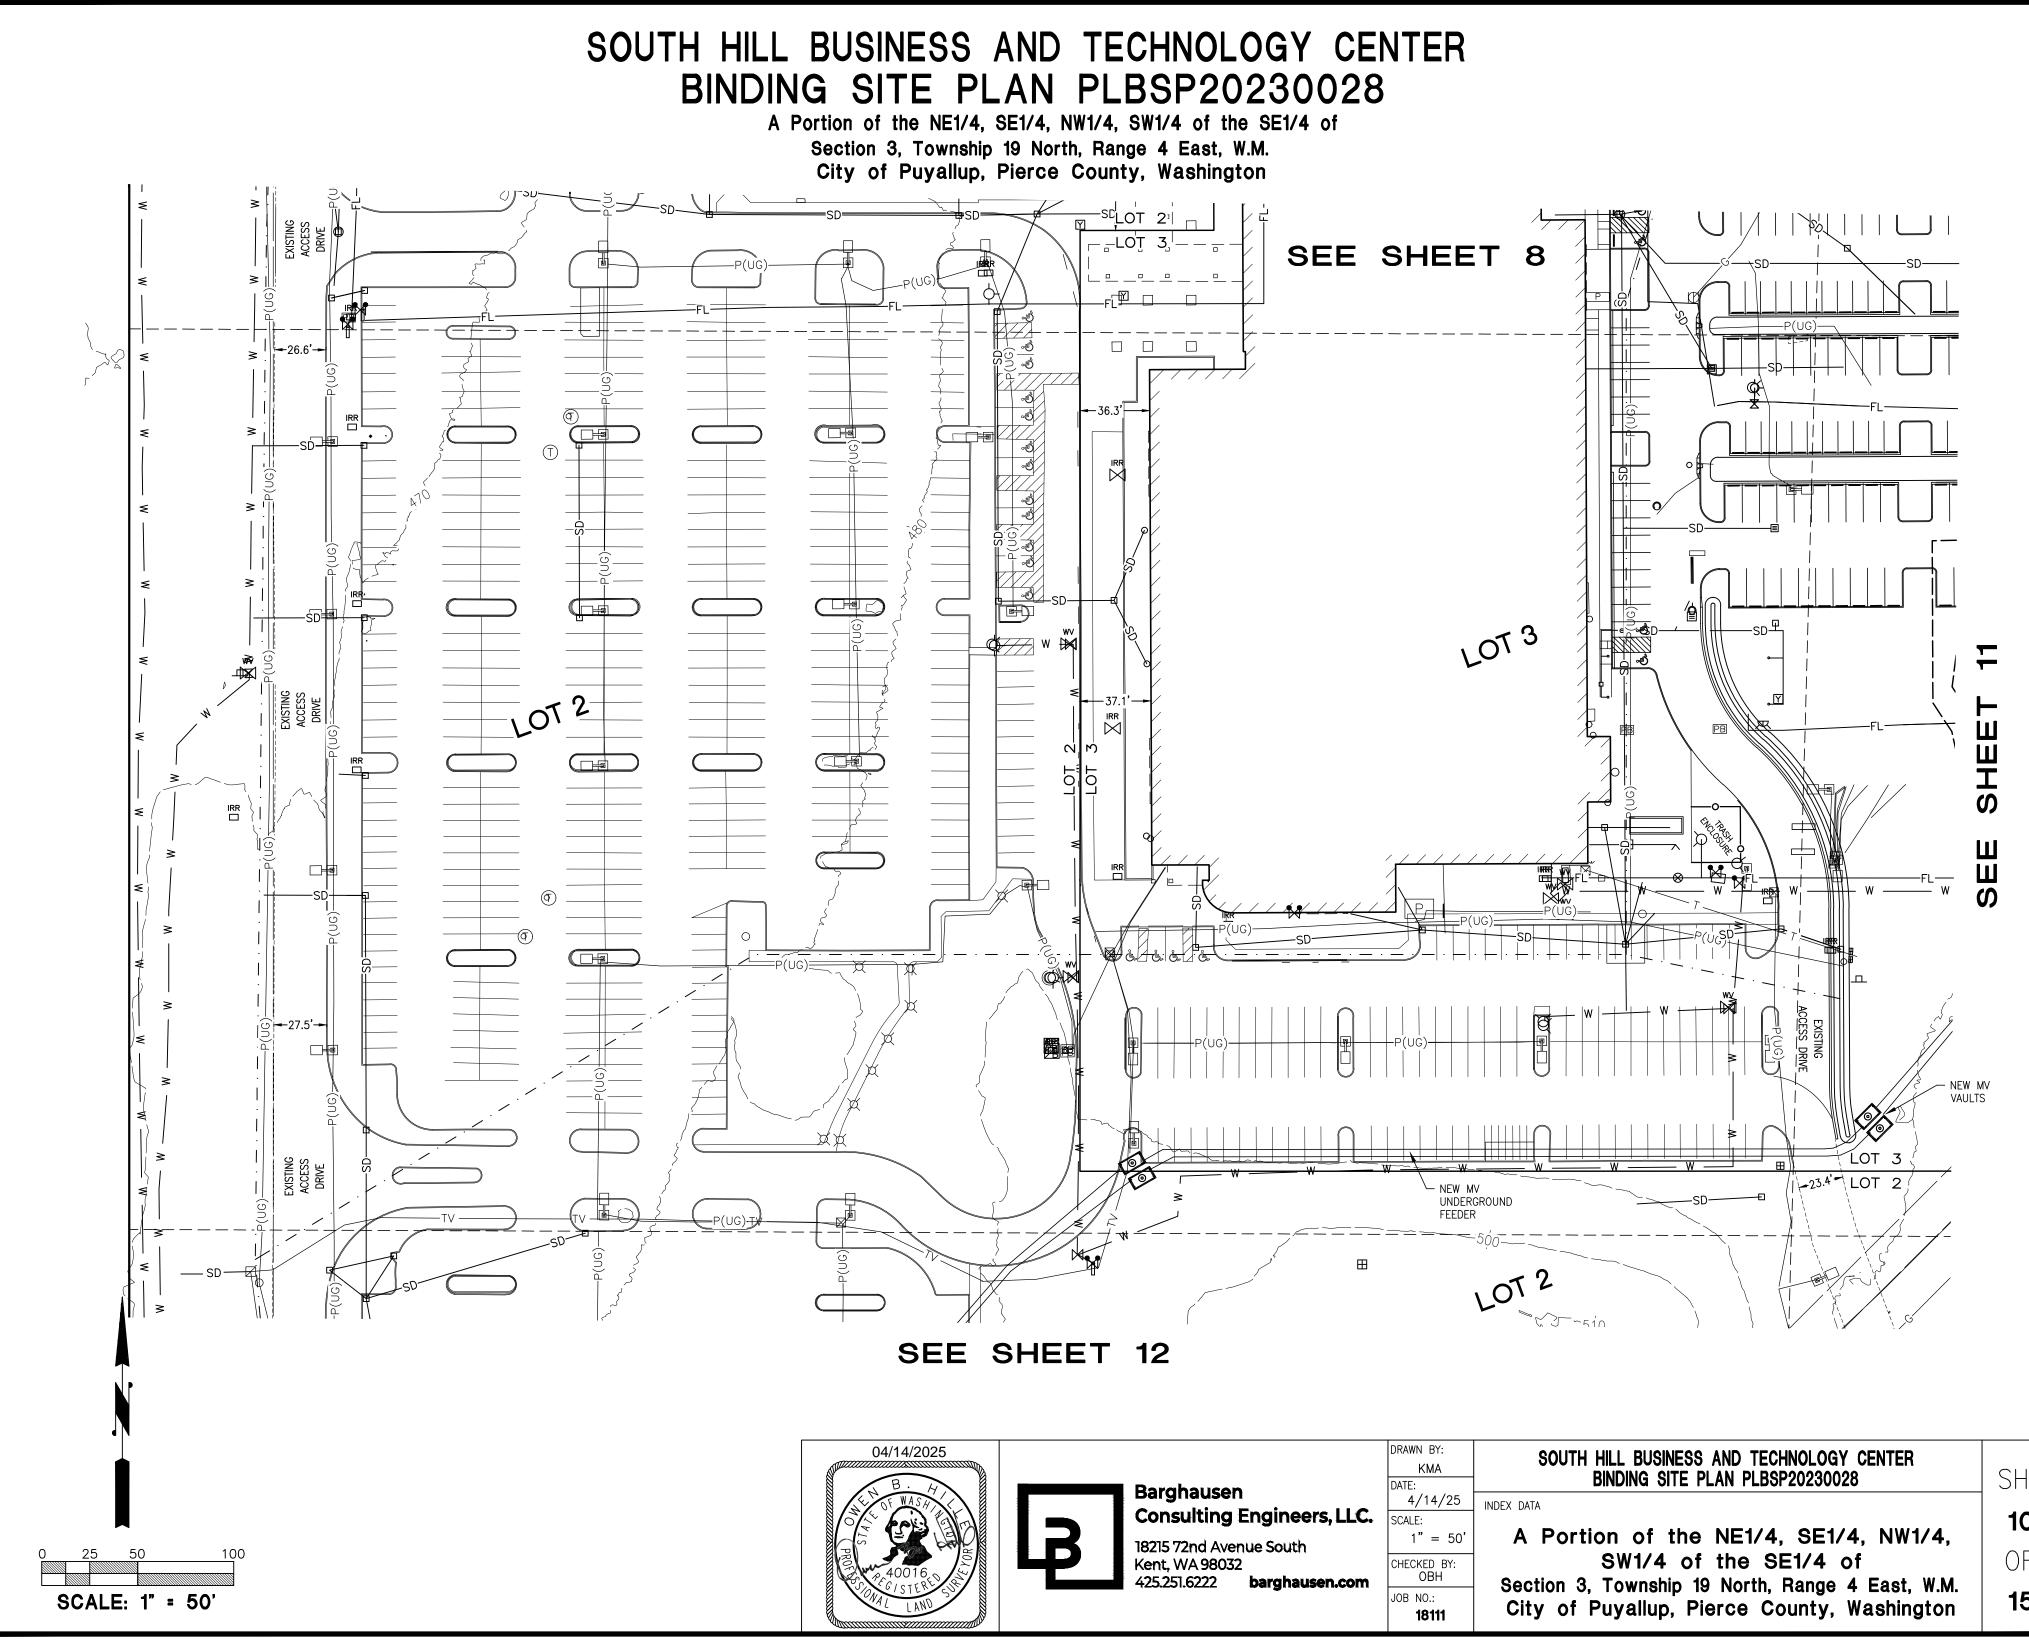

### TOPOGRAPHY NOTE

(REGARDING SHEETS 6-15) LIDAR DATA EXTRACTED FROM TILE 11936710, 11936710, 11966710, 11966740, 11996710, AND 11996740 FROM THE PIERCE COUNTY LIDAR PROJECT (2010-2011), AND PROVIDED BY THE PUGET SOUND LIDAR CONSORTIUM

DATUMS (PER PSLC) HORIZONTAL DATUM: NAD83 (PER PSLC) VERTICAL DATUM: NGVD29 = NAVD88 - 3.50

10' MAJOR CONTOURS

- LARGE LOT SEGREGATION AFN 200704305001

FOUND 5/8" REBAR & CAP 0.9'±W X 0.5'±S OF PROPERTY LINE STAMPED "ZERBY 18931"