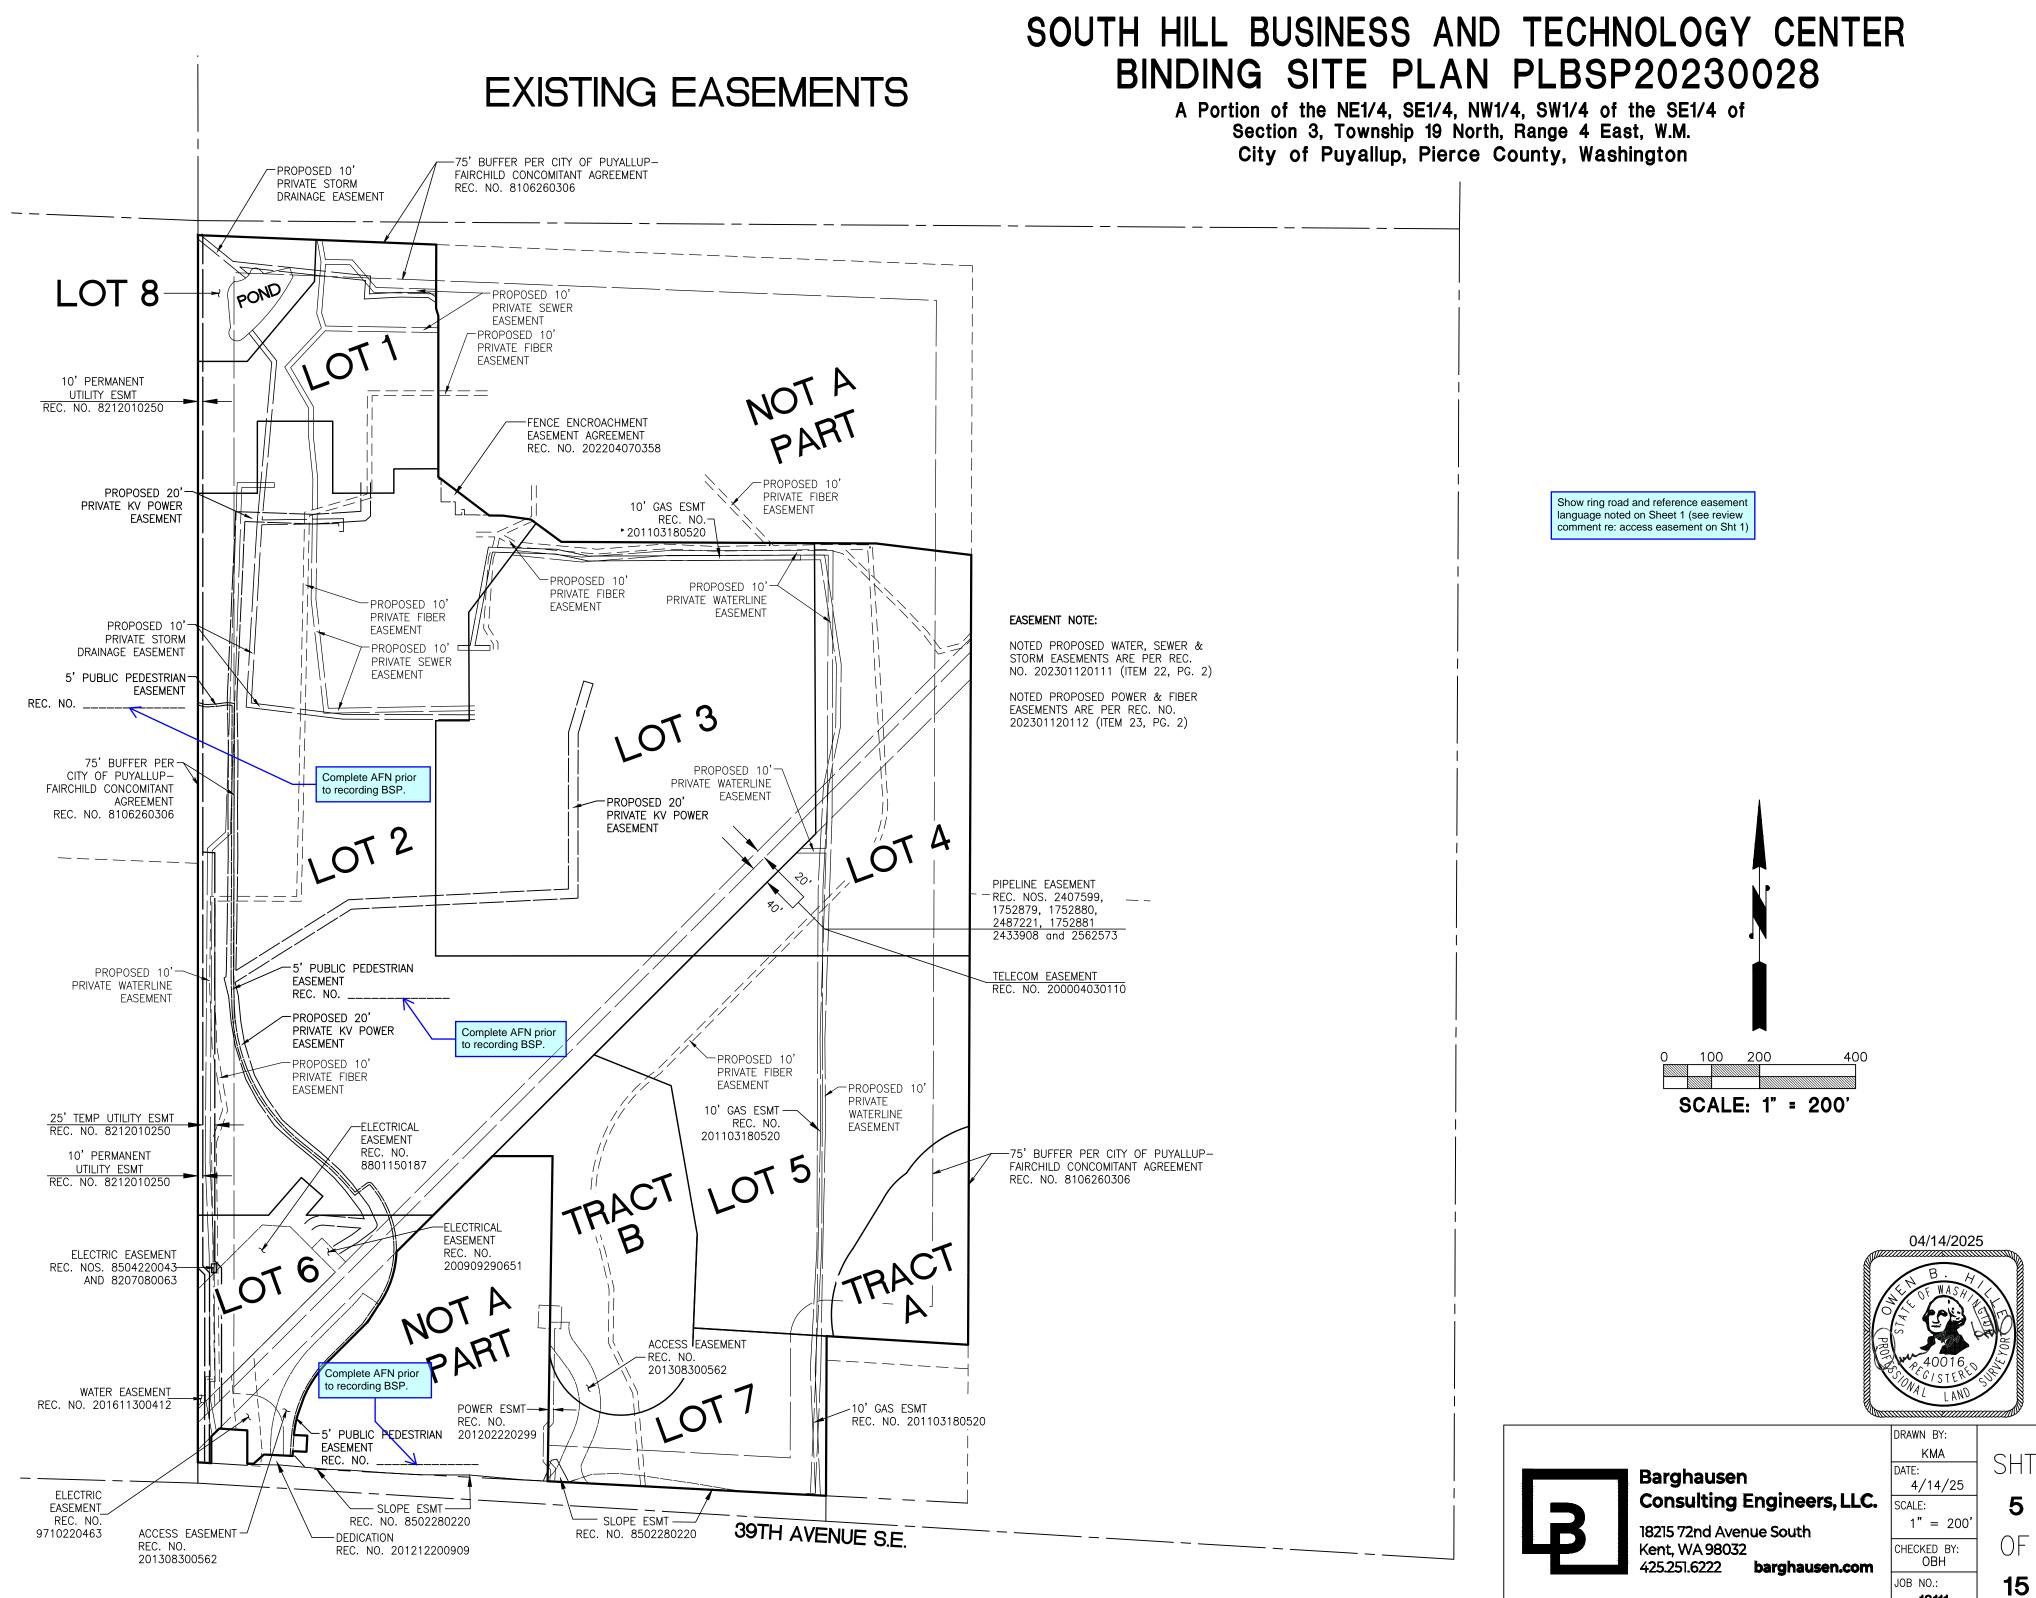

6. CONCOMITANT AGREEMENT AND THE TERMS AND CONDITIONS THEREOF: RECORDING DATE: JUNE 26, 1981 RECORDING NO.: 8106260306 REGARDING: MITIGATION OF ENVIRONMENTAL IMPACTS RELATED TO THE DEVELOPMENT OF SAID PREMISES

7. EASEMENT(S) FOR THE PURPOSE(S) SHOWN BELOW AND RIGHTS INCIDENTAL THERETO, AS GRANTED IN A DOCUMENT: GRANTED TO: CITY OF PUYALLUP, A MUNICIPAL CORPORATION PURPOSE: CONSTRUCTING AND MAINTAINING UNDERGROUND UTILITIES

RECORDING DATE: DECEMBER 1, 1982 RECORDING NO.: 8212010250 AFFECTS: A PORTION OF SAID PREMISES (SHOWN)

8. RIGHT TO MAKE NECESSARY SLOPES FOR CUTS OR FILLS UPON PROPERTY HEREIN DESCRIBED AS GRANTED OR RESERVED IN DEED IN FAVOR OF: THE CITY OF PUYALLUP, A MUNICIPAL CORPORATION RECORDING DATE: FEBRUARY 28, 1985 RECORDING NO.: 8502280219 (SLOPES ADJACENT TO ADDITIONAL R/W TAKE ALONG 39TH AVE. S.E., NOT PLOTTABLE)

9. EASEMENT(S) FOR THE PURPOSE(S) SHOWN BELOW AND RIGHTS INCIDENTAL THERETO, AS GRANTED IN A DOCUMENT: GRANTED TO: CITY OF PUYALLUP, A MUNICIPAL CORPORATION PURPOSE: CONSTRUCTING AND MAINTAINING HIGHWAY SLOPES IN EXCAVATION AND/OR EMBANKMENT RECORDING DATE: FEBRUARY 28, 1985 RECORDING NO.: 8502280220 AFFECTS: A SOUTHERLY PORTION OF SAID PREMISES (SHOWN)

10. EASEMENT(S) FOR THE PURPOSE(S) SHOWN BELOW AND RIGHTS INCIDENTAL THERETO, AS GRANTED IN A DOCUMENT: GRANTED TO: PUGET SOUND POWER & LIGHT COMPANY, A WASHINGTON CORPORATION PURPOSE: THE RIGHT TO CONSTRUCT, MAINTAIN, REPAIR, REPLACE AND ENLARGE GUY WIRES AND ANCHORS TOGETHER WITH ALL NECESSARY OR CONVENIENT APPURTENANCES RECORDING DATE: APRIL 22, 1985 RECORDING NO.: 8504220043 AFFECTS: A PORTION OF SAID PREMISES (SHOWN)

11. EASEMENT(S) FOR THE PURPOSE(S) SHOWN BELOW AND RIGHTS INCIDENTAL THERETO, AS GRANTED IN A DOCUMENT: GRANTED TO: PUGET SOUND POWER & LIGHT COMPANY, A WASHINGTON CORPORATION

PURPOSE: THE RIGHT TO CONSTRUCT, OPERATE, MAINTAIN, REPAIR, REPLACE AND ENLARGE AN ELECTRICAL DISTRIBUTION SUBSTATION TOGETHER WITH ALL NECESSARY OR CONVENIENT APPURTENANCES RECORDING DATE: JANUARY 15, 1988 RECORDING NO.: 8801150187

AFFECTS: A PORTION OF SAID PREMISES

SAID EASEMENT IS A CORRECTION OF EASEMENT RECORDED UNDER RECORDING NO. 8207080063. (SHOWN)

# SOUTH HILL BUSINESS AND TECHNOLOGY CENTER **BINDING SITE PLAN PLBSP20230028**

12. EASEMENT(S) FOR THE PURPOSE(S) SHOWN BELOW AND RIGHTS INCIDENTAL THERETO, AS GRANTED IN A DOCUMENT: GRANTED TO: PUGET SOUND ENERGY, INC., A WASHINGTON CORPORATION PURPOSE: ONE OR MORE ELECTRIC TRANSMISSION AND/OR DISTRIBUTION SYSTEMS, TOGETHER WITH ALL NECESSARY OR CONVENIENT APPURTENANCES RECORDING DATE: OCTOBER 22, 1997 RECORDING NO.: 9710220463 AFFECTS: A PORTION OF SAID PREMISES (SHOWN) 13. EASEMENT(S) FOR THE PURPOSE(S) SHOWN BELOW AND RIGHTS INCIDENTAL THERETO, AS GRANTED IN A DOCUMENT: GRANTED TO: WILLIAMS COMMUNICATIONS, INC., A DELAWARE CORPORATION PURPOSE: UNDERGROUND COMMUNICATIONS SYSTEMS AND APPURTENANCES THERETO RECORDING DATE: APRIL 3, 2000 RECORDING NO.: 200004030110 AFFECTS: A PORTION OF SAID PREMISES (SHOWN, AFFECTS PIPELINE STRIP) 14. EASEMENT(S) FOR THE PURPOSE(S) SHOWN BELOW AND RIGHTS INCIDENTAL THERETO, AS GRANTED IN A DOCUMENT: GRANTED TO: PUGET SOUND ENERGY, INC., A WASHINGTON CORPORATION PURPOSE: ONE OR MORE UTILITY SYSTEMS FOR TRANSMISSION, DISTRIBUTION AND SALE OF ELECTRICITY RECORDING DATE: SEPTEMBER 29, 2009 RECORDING NO.: 200909290651 AFFECTS: A PORTION OF SAID PREMISES (SHOWN) 15. STORMWATER MANAGEMENT/BMP FACILITIES AGREEMENT AND THE TERMS AND CONDITIONS THEREOF: BETWEEN: BCC PUYALLUP, LLC AND: CITY OF PUYALLUP RECORDING DATE: JANUARY 21, 2010 RECORDING NO.: 201001210587 (ALLOWS CITY ACCESS) 16. EASEMENT(S) FOR THE PURPOSE(S) SHOWN BELOW AND RIGHTS INCIDENTAL THERETO, AS GRANTED IN A DOCUMENT: GRANTED TO: PUGET SOUND ENERGY, INC., A WASHINGTON CORPORATION PURPOSE: ONE OR MORE UTILITY SYSTEMS FOR TRANSMISSION, DISTRIBUTION AND SALE OF GAS RECORDING DATE: MARCH 18, 2011 RECORDING NO.: 201103180520 AFFECTS: A PORTION OF SAID PREMISES AS DESCRIBED AND DELINEATED IN DOCUMENT NOTE: SAID EASEMENT ALSO IS DELINEATED AND/OR DEDICATED ON THE FACE OF THE BOUNDARY LINE REVISION. (SHOWN) 17. EASEMENT(S) FOR THE PURPOSE(S) SHOWN BELOW AND RIGHTS INCIDENTAL THERETO, AS GRANTED IN A DOCUMENT: GRANTED TO: PUGET SOUND ENERGY. INC., A WASHINGTON CORPORATION PURPOSE: ONE OR MORE UTILITY SYSTEMS FOR TRANSMISSION, DISTRIBUTION AND SALE OF ELECTRICITY RECORDING DATE: FEBRUARY 22, 2012 RECORDING NO.: 201202220299 AFFECTS: A PORTION OF SAID PREMISES AS DESCRIBED AND DELINEATED IN DOCUMENT NOTE: SAID EASEMENT ALSO IS DELINEATED AND/OR DEDICATED ON THE FACE OF THE BOUNDARY LINE REVISION. (SHOWN) 18. ROAD AND SIGNAGE EASEMENT AGREEMENT AND THE TERMS AND CONDITIONS THEREOF: BETWEEN: BCC PUYALLUP LLC, A WASHINGTON LIMITED LIABILITY COMPANY AND: GROUP HEALTH COOPERATIVE RECORDING DATE: AUGUST 30, 2013 RECORDING NO.: 201308300562 19. EASEMENT(S) FOR THE PURPOSE(S) SHOWN BELOW AND RIGHTS INCIDENTAL THERETO, AS GRANTED IN A DOCUMENT: GRANTED TO: CITY OF PUYALLUP, A MUNICIPAL CORPORATION PURPOSE: UTILITIES RECORDING DATE: NOVEMBER 30, 2016 RECORDING NO.: 201611300412 AFFECTS: PORTION OF SAID PREMISES (SHOWN) 20. COVENANTS, CONDITIONS, RESTRICTIONS, RECITALS, RESERVATIONS, EASEMENTS, EASEMENT PROVISIONS, ENCROACHMENTS, DEDICATIONS, BUILDING SETBACK LINES, NOTES, STATEMENTS, AND OTHER MATTERS, IF ANY, BUT OMITTING ANY COVENANTS OR RESTRICTIONS, IF ANY, INCLUDING BUT NOT LIMITED TO THOSE BASED UPON RACE, COLOR, RELIGION, SEX, SEXUAL ORIENTATION, FAMILIAL STATUS, MARITAL STATUS, DISABILITY, HANDICAP, NATIONAL ORIGIN, ANCESTRY, OR SOURCE OF INCOME, AS SET FORTH IN APPLICABLE STATE OR FEDERAL LAWS, EXCEPT TO THE EXTENT THAT SAID COVENANT OR RESTRICTION IS PERMITTED BY APPLICABLE LAW, AS SET FORTH ON CITY OF PUYALLUP BOUNDARY LINE REVISION NO. P-21-0138: RECORDING NO: 202203225003 (EASEMENTS SHOWN) 21. MATTERS CONTAINED IN THAT CERTAIN DOCUMENT: ENTITLED: FENCE ENCROACHMENT EASEMENT AGREEMENT EXECUTED BY: BCC PUYALLUP LLC RECORDING DATE: APRIL 7, 2022 REC. NO. 202204070358 (SHOWN) 22. EASEMENT(S) FOR THE PURPOSE(S) SHOWN BELOW AND RIGHTS INCIDENTAL THERETO, AS SET FORTH IN A DOCUMENT: PURPOSE: WATERLINE, SEWER AND STORM DRAINAGE RECORDING DATE: JANUARY 12, 2023 RECORDING NO.: 202301120111 AFFECTS: PORTION OF SAID PREMISES (SHOWN) 23. EASEMENT(S) FOR THE PURPOSE(S) SHOWN BELOW AND RIGHTS INCIDENTAL THERETO, AS SET FORTH IN A DOCUMENT: PURPOSE: FIBER OR POWER RECORDING DATE: JANUARY 12, 2023 RECORDING NO.: 202301120112 AFFECTS: PORTION OF SAID PREMISES (SHOWN) 24. COVENANTS, CONDITIONS, RESTRICTIONS, AND EASEMENTS BUT OMITTING ANY COVENANTS OR RESTRICTIONS, IF ANY, INCLUDING BUT NOT LIMITED TO THOSE BASED UPON RACE, COLOR, RELIGION, SEX, SEXUAL ORIENTATION, FAMILIAI STATUS, MARITAI STATUS, DISABILITY, HANDICAP, NATIONAL ORIGIN, ANCESTRY, OR SOURCE OF INCOME.

GENDER, GENDER EXPRESSION, MEDICAL CONDITION OR GENETIC INFORMATION. AS SET FORTH IN APPLICABLE STATE OR FEDERAL LAWS, EXCEPT TO THE EXTENT THAT SAID COVENANT OR RESTRICTION IS PERMITTED BY APPLICABLE LAW, AS SET FORTH IN THE DOCUMENT: RECORDING DATE: JANUARY 12, 2023 RECORDING NO: 202301120145