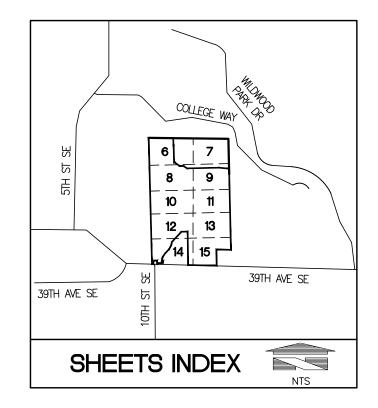

DATED THIS \_\_\_\_\_ DAY OF \_\_\_\_\_, 2025.

PIERCE COUNTY ASSESSOR/TREASURER BY: TAX ACCOUNT NUMBERS: 041903-4036 AND 041903-4038

|                                           |                           |                                                                                                 | LL  |
|-------------------------------------------|---------------------------|-------------------------------------------------------------------------------------------------|-----|
| Verify Total per comment above.           | DRAWN BY:<br>KMA<br>DATE: | SOUTH HILL BUSINESS AND TECHNOLOGY CENTER<br>BINDING SITE PLAN PLBSP20230028                    | SHT |
| Barghausen<br>Consulting Engineers, LLC.  | 4/14/25<br>SCALE:         | INDEX DATA<br>A Portion of the NE1/4, SE1/4, NW1/4,                                             | 1   |
| 18215 72nd Avenue South<br>Kent, WA 98032 | N/A<br>CHECKED BY:<br>OBH | SW1/4 of the SE1/4 of                                                                           | OF  |
| 425.251.6222 barghausen.com               | JOB NO.:<br>18111         | Section 3, Township 19 North, Range 4 East, W.M.<br>City of Puyallup, Pierce County, Washington | 15  |