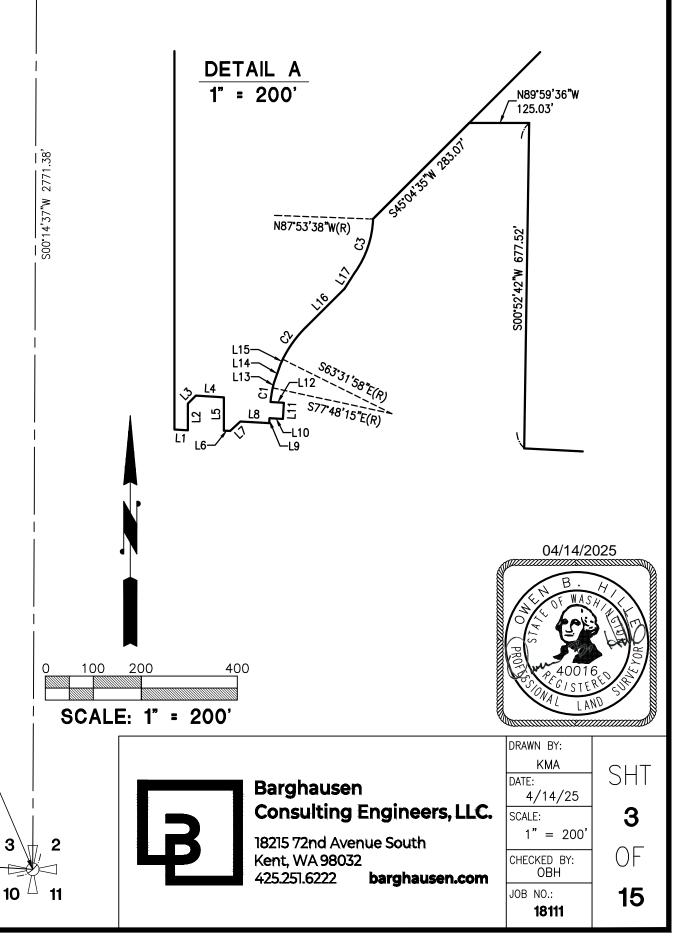

|      | LINE T  | ABLE                 |
|------|---------|----------------------|
| LINE | DIST    | BEARING              |
| L1   | 28.05'  | N86°31'42"W          |
| L2   | 55.66'  | S00°00'24"W          |
| L3   | 23.32'  | S45°04'35"W          |
| L4   | 58.60'  | N86°31'42"W          |
| L5   | 69.13'  | N00°00'24"E          |
| L6   | 12.85'  | S86°31'42"E          |
| L7   | 29.08'  | N47 <b>°</b> 58'22"E |
| L8   | 59.99'  | S87'01'38"E          |
| L9   | 10.16'  | N03°27'46"E          |
| L10  | 28.12'  | S87•01'38"E          |
| L11  | 33.74'  | N02*58'22"E          |
| L12  | 27.68'  | N87 <b>°</b> 01'38"W |
| L13  | 10.80'  | N13°32'58"E          |
| L14  | 41.03'  | N19 <b>°</b> 13'48"E |
| L15  | 11.39'  | N25°10'59"E          |
| L16  | 113.76' | N45°04'35"E          |
| L17  | 41.17'  | N32°19'16"E          |

| CURVE TABLE |                    |         |         |  |  |
|-------------|--------------------|---------|---------|--|--|
| CURVE       | DELTA              | RADIUS  | LENGTH  |  |  |
| C1          | 6 <b>°</b> 43'28"  | 254.00' | 29.81'  |  |  |
| C2          | 18 <b>•</b> 36'33" | 254.00' | 82.50'  |  |  |
| C3          | 33•00'39"          | 205.00' | 118.11' |  |  |

#### DATES OF SURVEYS

FIELD SURVEYS BY BARGHAUSEN CONSULTING ENGINEERS, INC. WERE CONDUCTED IN NOVEMBER 2017. ALL MONUMENTS WERE VISITED ON DATES SHOWN.