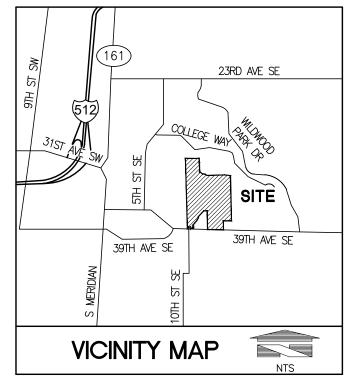

A Portion of the NE1/4, SE1/4, NW1/4, SW1/4 of the SE1/4 of Section 3, Township 19 North, Range 4 East, W.M. City of Puyallup, Pierce County, Washington