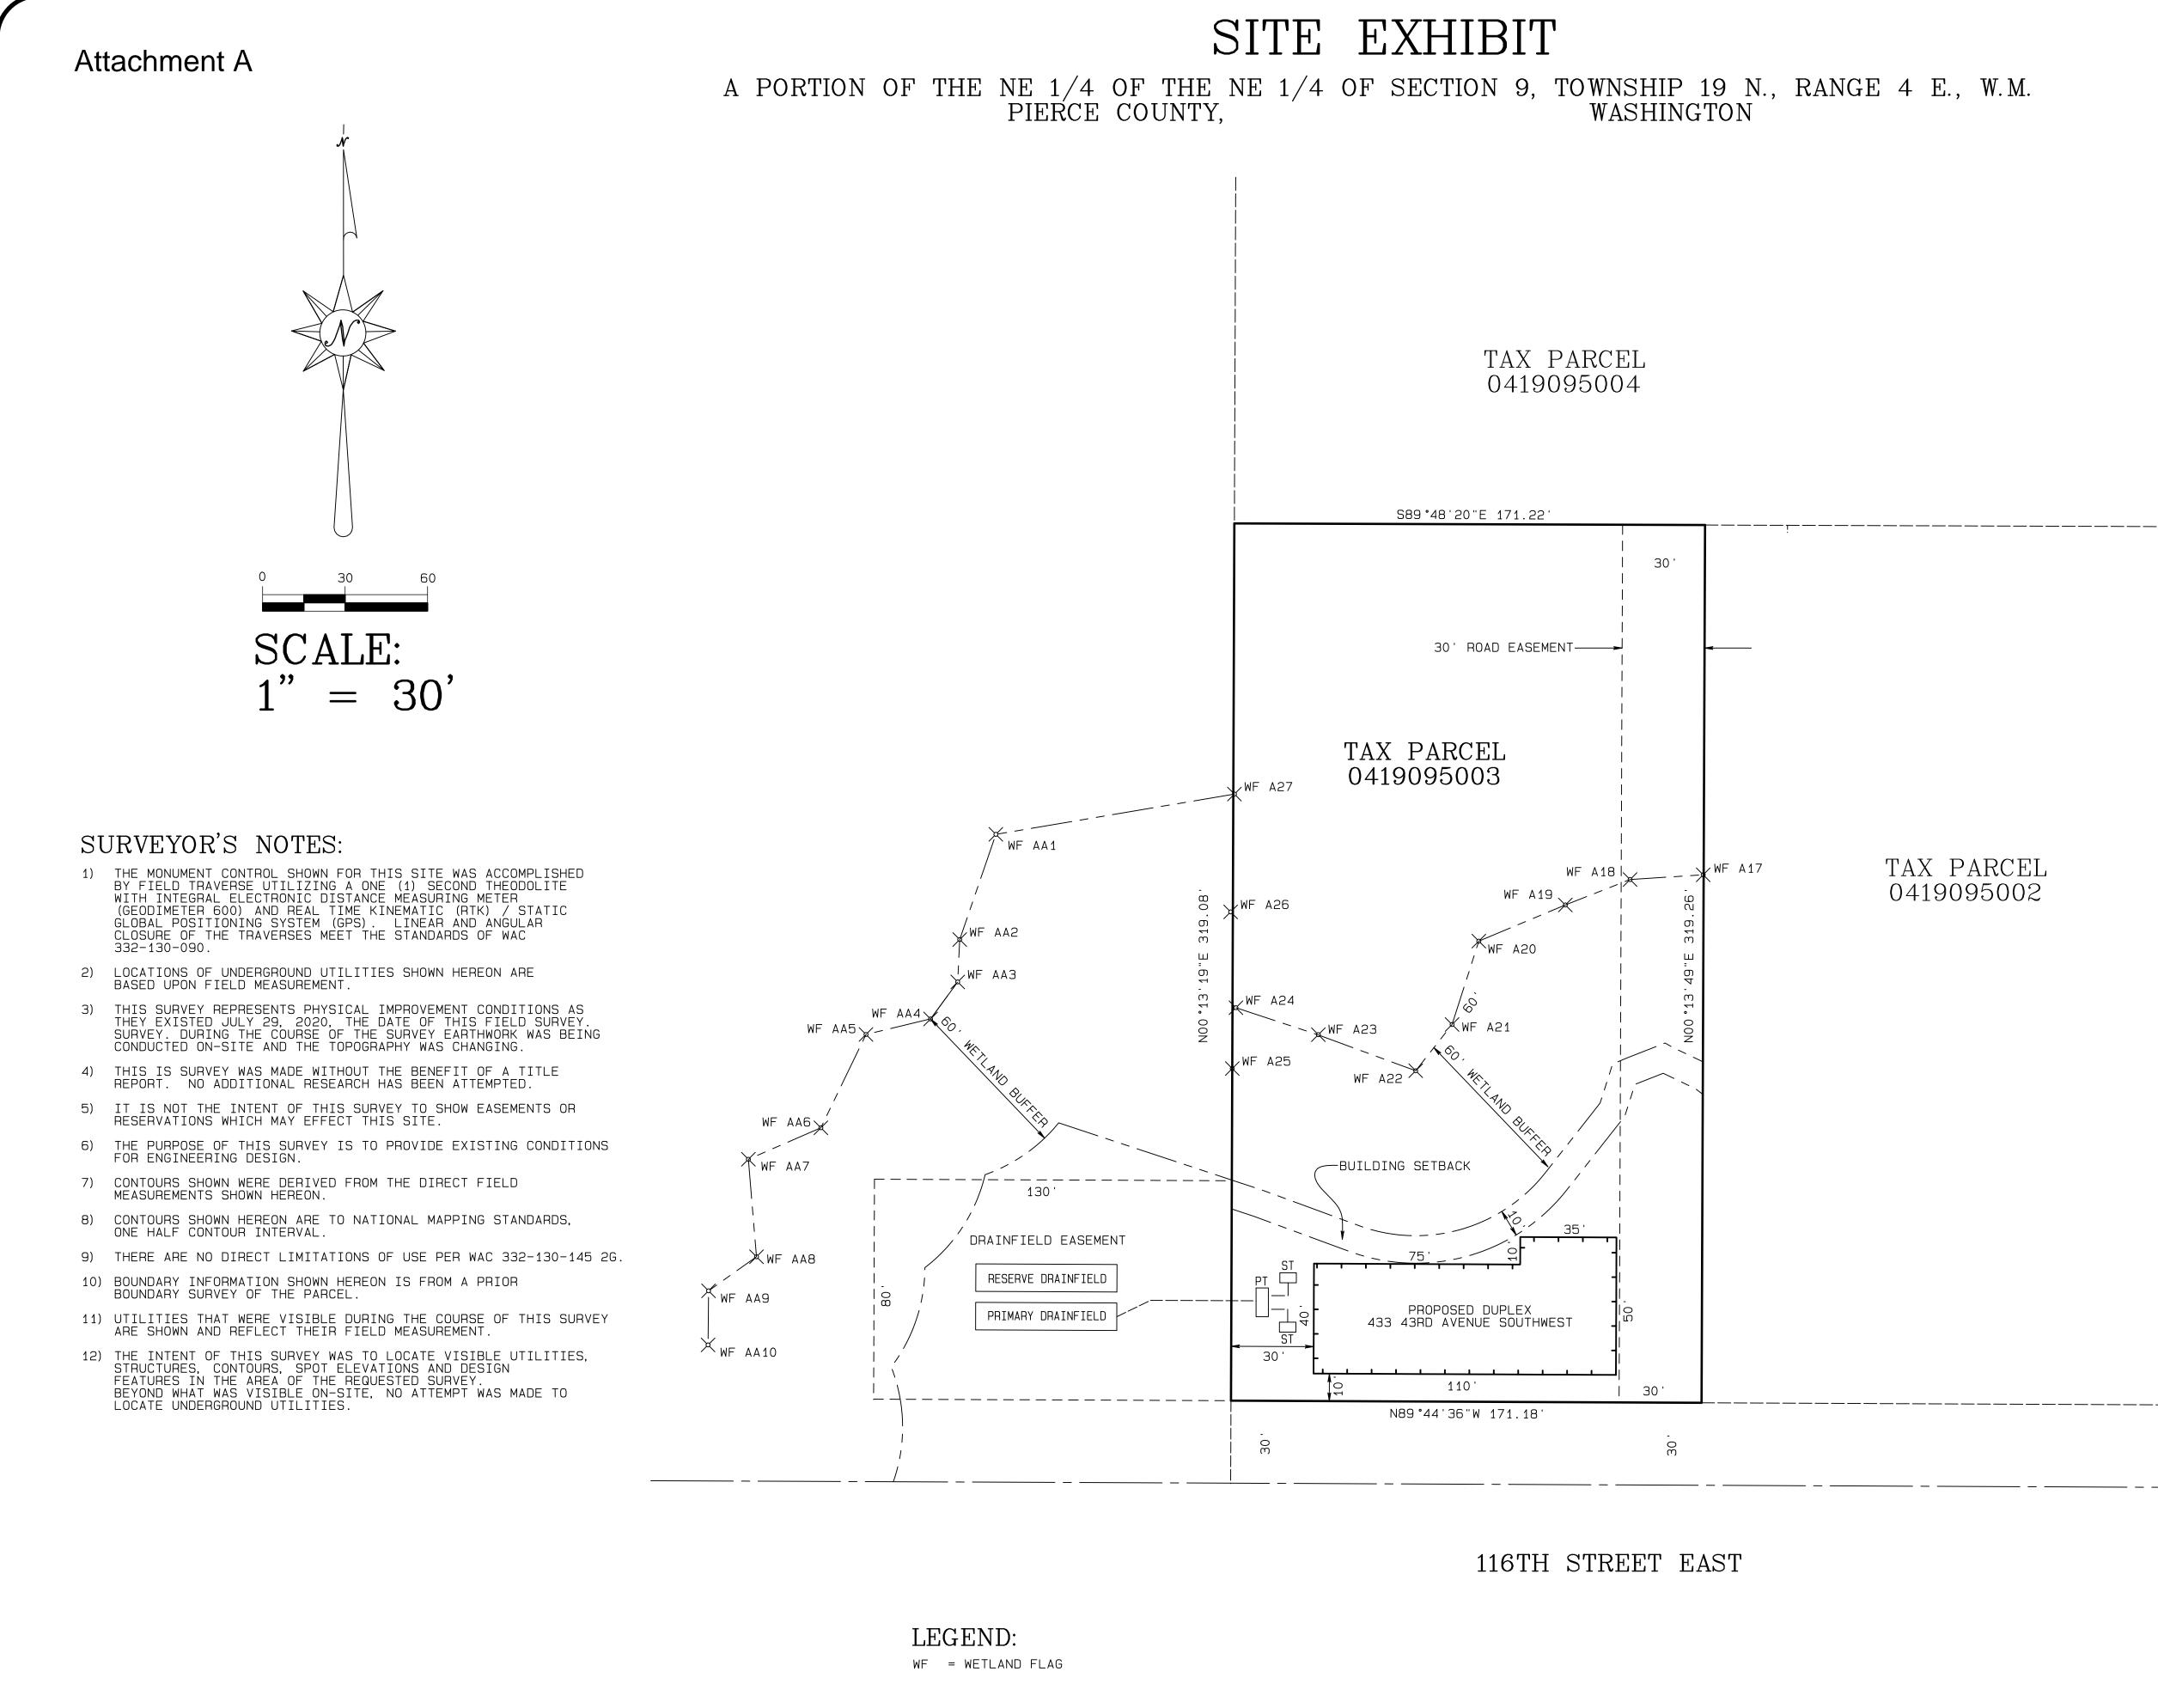

# SEPTIC SYSTEM LOCATION APPROVAL

12/4/2020

RE: Septic system approval for 433 43RD Ave SW, Puyallup WA 98373

Permit #: P-19-0061

The planning division has approved the location of your septic system as depicted in Attachment A. Due to its location near a wetland buffer, mitigation of any impacts to the wetland will be required if they do occur as a result of constructing this septic system.

Best Regards,

Rachael Brown

Rachael Brown Assistant Planner City of Puyallup

Attachments:

A. Wetland Site Map