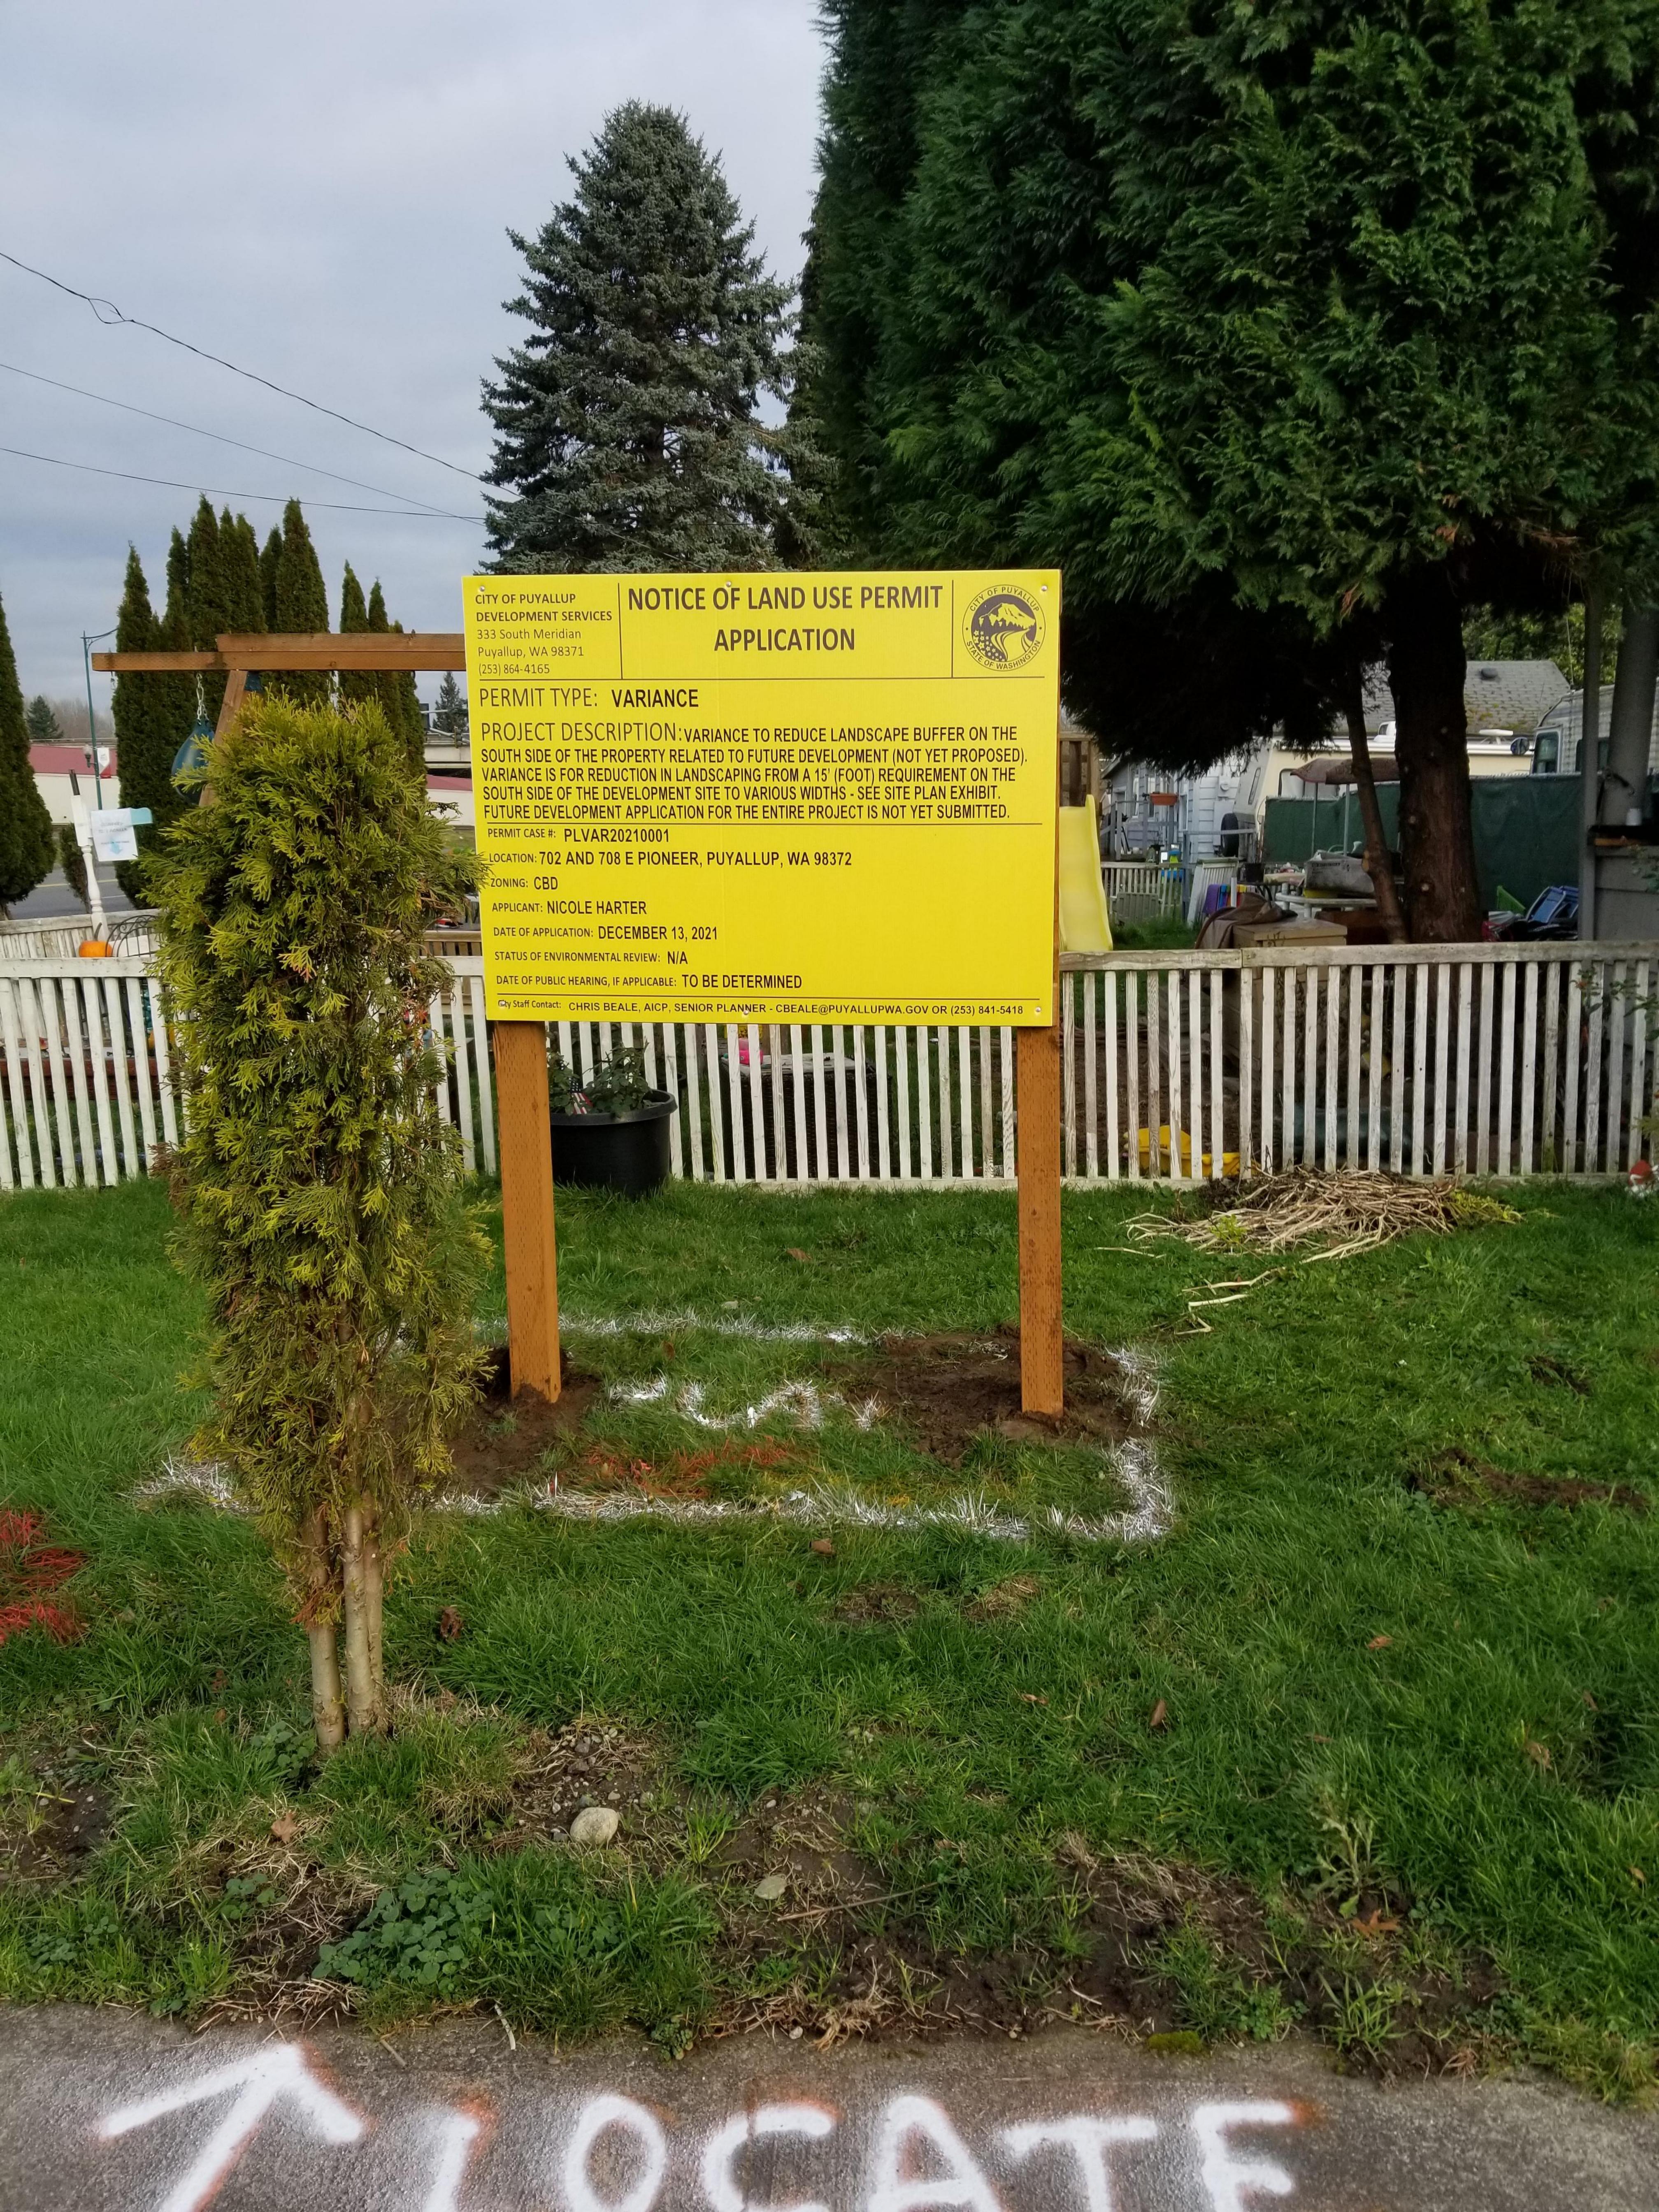

## **DECLARATION OF SIGN POSTING**

|                           | :                           |                                  |                                      |
|---------------------------|-----------------------------|----------------------------------|--------------------------------------|
|                           |                             |                                  |                                      |
| Project Name:             |                             |                                  |                                      |
| Applicant:                | _                           |                                  |                                      |
|                           |                             |                                  |                                      |
| Site Address:             |                             |                                  |                                      |
| Parcel No.:               |                             |                                  |                                      |
|                           | Notice of Hearing           | or Notice of Ap <sub>l</sub>     | plication                            |
| Attached photo            | of sign posted (required    | 1)                               |                                      |
| Description of sign lo    | ocation:                    |                                  |                                      |
|                           |                             |                                  |                                      |
|                           |                             |                                  |                                      |
|                           |                             |                                  |                                      |
|                           |                             |                                  |                                      |
|                           |                             |                                  |                                      |
|                           |                             |                                  |                                      |
| I certify (or declare) un | der penalty of perjury unde | r the laws of the State of Wash  | ington that the foregoing is true ar |
| I certify (or declare) un | der penalty of perjury unde | r the laws of the State of Wash  | ington that the foregoing is true ar |
| correct:                  |                             | er the laws of the State of Wash |                                      |
| correct:                  |                             |                                  |                                      |