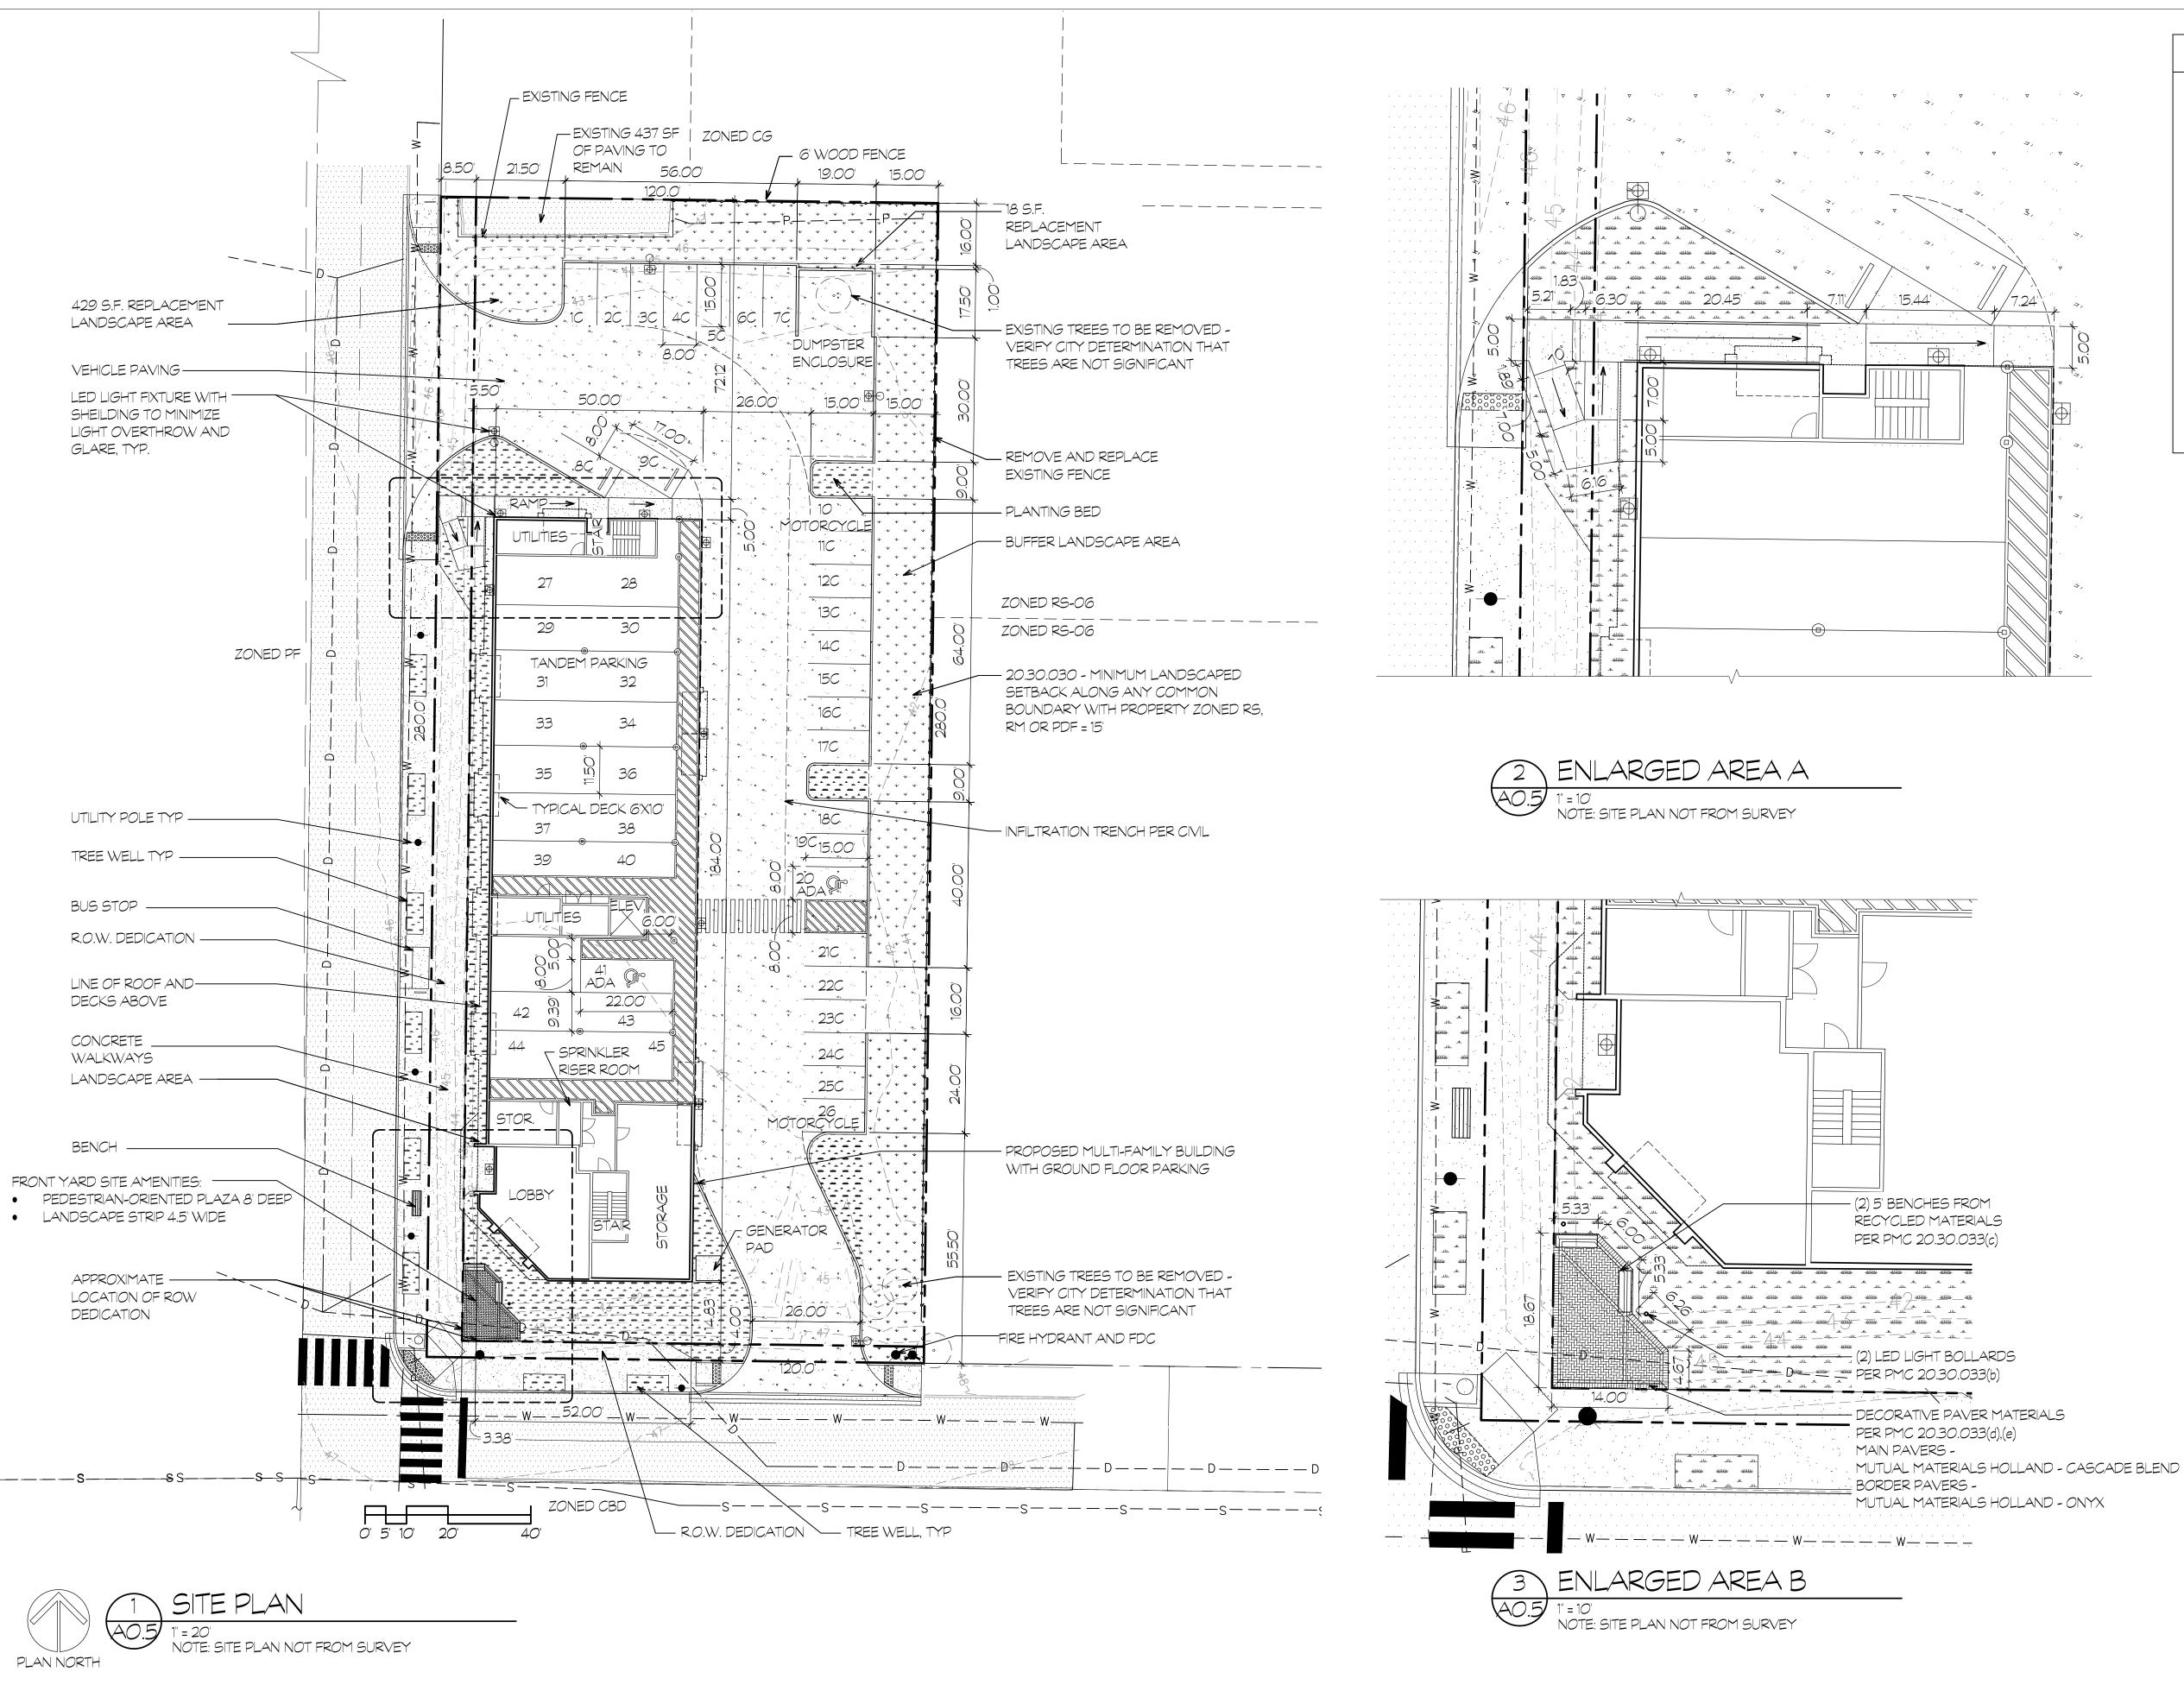

| PROJECT INFORMATION                                                                                                                                                                  |                              |                                               |
|--------------------------------------------------------------------------------------------------------------------------------------------------------------------------------------|------------------------------|-----------------------------------------------|
| PARCEL NUMBER:<br>SITE AREA:<br>ZONE:                                                                                                                                                | 76002000<br>33,600 SF<br>CBD |                                               |
| SITE DATA<br>NUMBER OF DWELLING UNITS<br>PARKING REQUIRED @ 1 PER UNIT<br><u>PROPOSED PARKING</u><br>ACCESSIBLE<br>COMPACT (UP TO 50%)<br>MOTORCYCLE(1 PER 25)<br>STANDARD<br>TOTAL: |                              | 29<br>29<br>2<br>23<br>2<br>18<br>45          |
| BUILDING DATA<br>OCCUPANCY TYPE:<br>R2 FLOOR AREA 8,67<br>ROOF AREA<br>CONSTRUCTION TYPE                                                                                             |                              | R2 APARTMENTS<br>26,914 SF<br>9,650 SF<br>V-A |