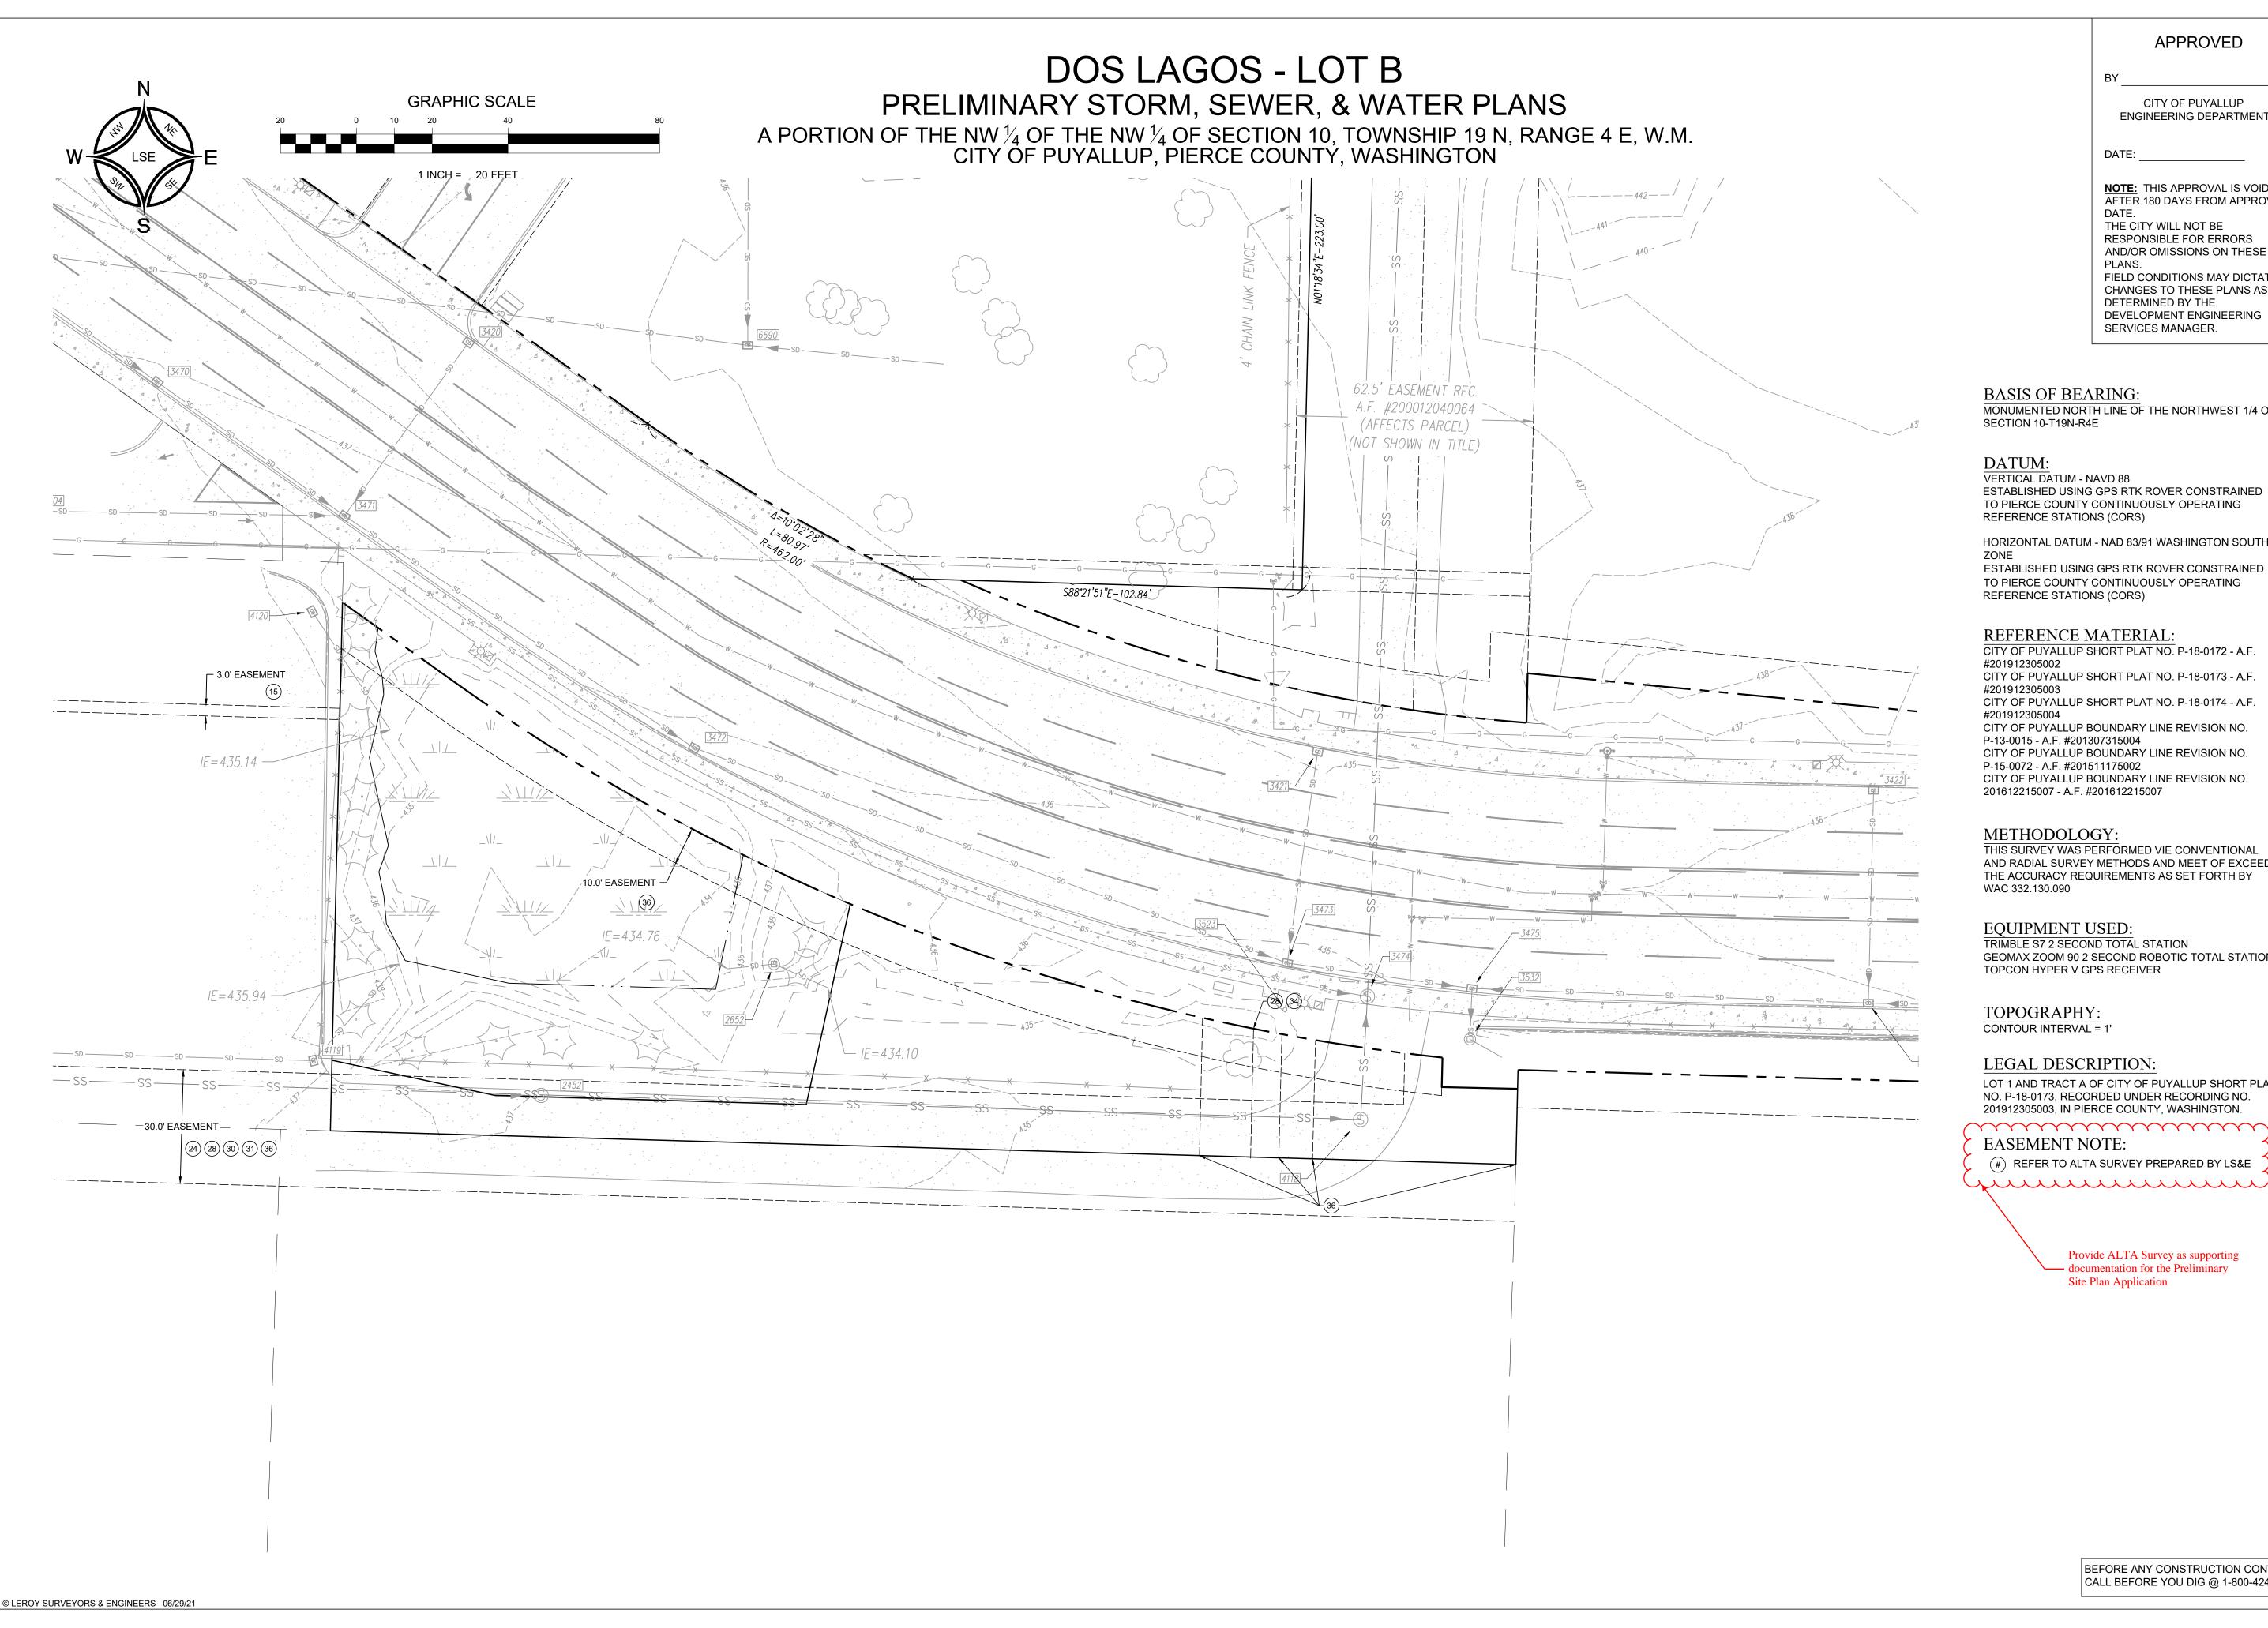

# VICINITY MAP

DOS LAGOS - LOT B PRELIMINARY STORM, SEWER, & WATER PLANS A PORTION OF THE NW  $\frac{1}{4}$  OF THE NW  $\frac{1}{4}$  OF SECTION 10, TOWNSHIP 19 N, RANGE 4 E, W.M. CITY OF PUYALLUP, PIERCE COUNTY, WASHINGTON GRAPHIC SCALE 1 INCH = 20 FEET

# SHEET INDEX:

C1.0 COVER C1.1 SURVEY AND EXISTING CONDITIONS C1.2 PRELIMINARY GRADING, STORM, AND UTILITIES

**—** 

SAWCUT LINE

STREET LIGHT

TREE

WALL

SITE ADDRESS 212 39TH AVE SE PUYALLUP, WA 98373

PARCEL# 0419106024 AND 0419106025

PROPERTY OWNER PUYALLUP MF LAND LLC 9885 NOVARA LN CYPRESS, CA 90630

SURVEYOR/ENGINEER:

LEROY SURVEYORS & ENGINEERS, INC.

**ZONING** 

UCX - URBAN CENTER MIXED USE

PROJECT DESCRIPTION:

THE DOS LAGOS LOT 'B' PROJECT PROPOSES TO CONSTRUCT AN ELECTRIC VEHICLE (EV) PARKING AREA CONSISTING OF APPROXIMATELY 8 SPACES ON 0.26 ACRES, LOCATED AT THE SOUTHWEST CORNER OF THE INTERSECTION OF 3RD STREET SE AND 39TH AVE SE IN PUYALLUP, WASHINGTON, 98374.

MONUMENTED NORTH LINE OF THE NORTHWEST 1/4 OF

VERTICAL DATUM - NAVD 88 ESTABLISHED USING GPS RTK ROVER CONSTRAINED TO PIERCE COUNTY CONTINUOUSLY OPERATING

HORIZONTAL DATUM - NAD 83/91 WASHINGTON SOUTH

ESTABLISHED USING GPS RTK ROVER CONSTRAINED TO PIERCE COUNTY CONTINUOUSLY OPERATING REFERENCE STATIONS (CORS)

## REFERENCE MATERIAL:

CITY OF PUYALLUP SHORT PLAT NO. P-18-0172 - A.F.

CITY OF PUYALLUP SHORT PLAT NO. P-18-0174 - A.F.

CITY OF PUYALLUP BOUNDARY LINE REVISION NO. P-13-0015 - A.F. #201307315004

P-15-0072 - A.F. #201511175002 CITY OF PUYALLUP BOUNDARY LINE REVISION NO.

### METHODOLOGY:

THIS SURVEY WAS PERFORMED VIE CONVENTIONAL AND RADIAL SURVEY METHODS AND MEET OF EXCEED THE ACCURACY REQUIREMENTS AS SET FORTH BY

# EQUIPMENT USED:

TRIMBLE S7 2 SECOND TOTAL STATION GEOMAX ZOOM 90 2 SECOND ROBOTIC TOTAL STATION

TOPOGRAPHY:

# LEGAL DESCRIPTION:

LOT 1 AND TRACT A OF CITY OF PUYALLUP SHORT PLAT NO. P-18-0173, RECORDED UNDER RECORDING NO. 201912305003, IN PIERCE COUNTY, WASHINGTON.

# EASEMENT NOTE:

(#) REFER TO ALTA SURVEY PREPARED BY LS&E

Provide ALTA Survey as supporting documentation for the Preliminary Site Plan Application

BEFORE ANY CONSTRUCTION CONTACT: CALL BEFORE YOU DIG @ 1-800-424-5555