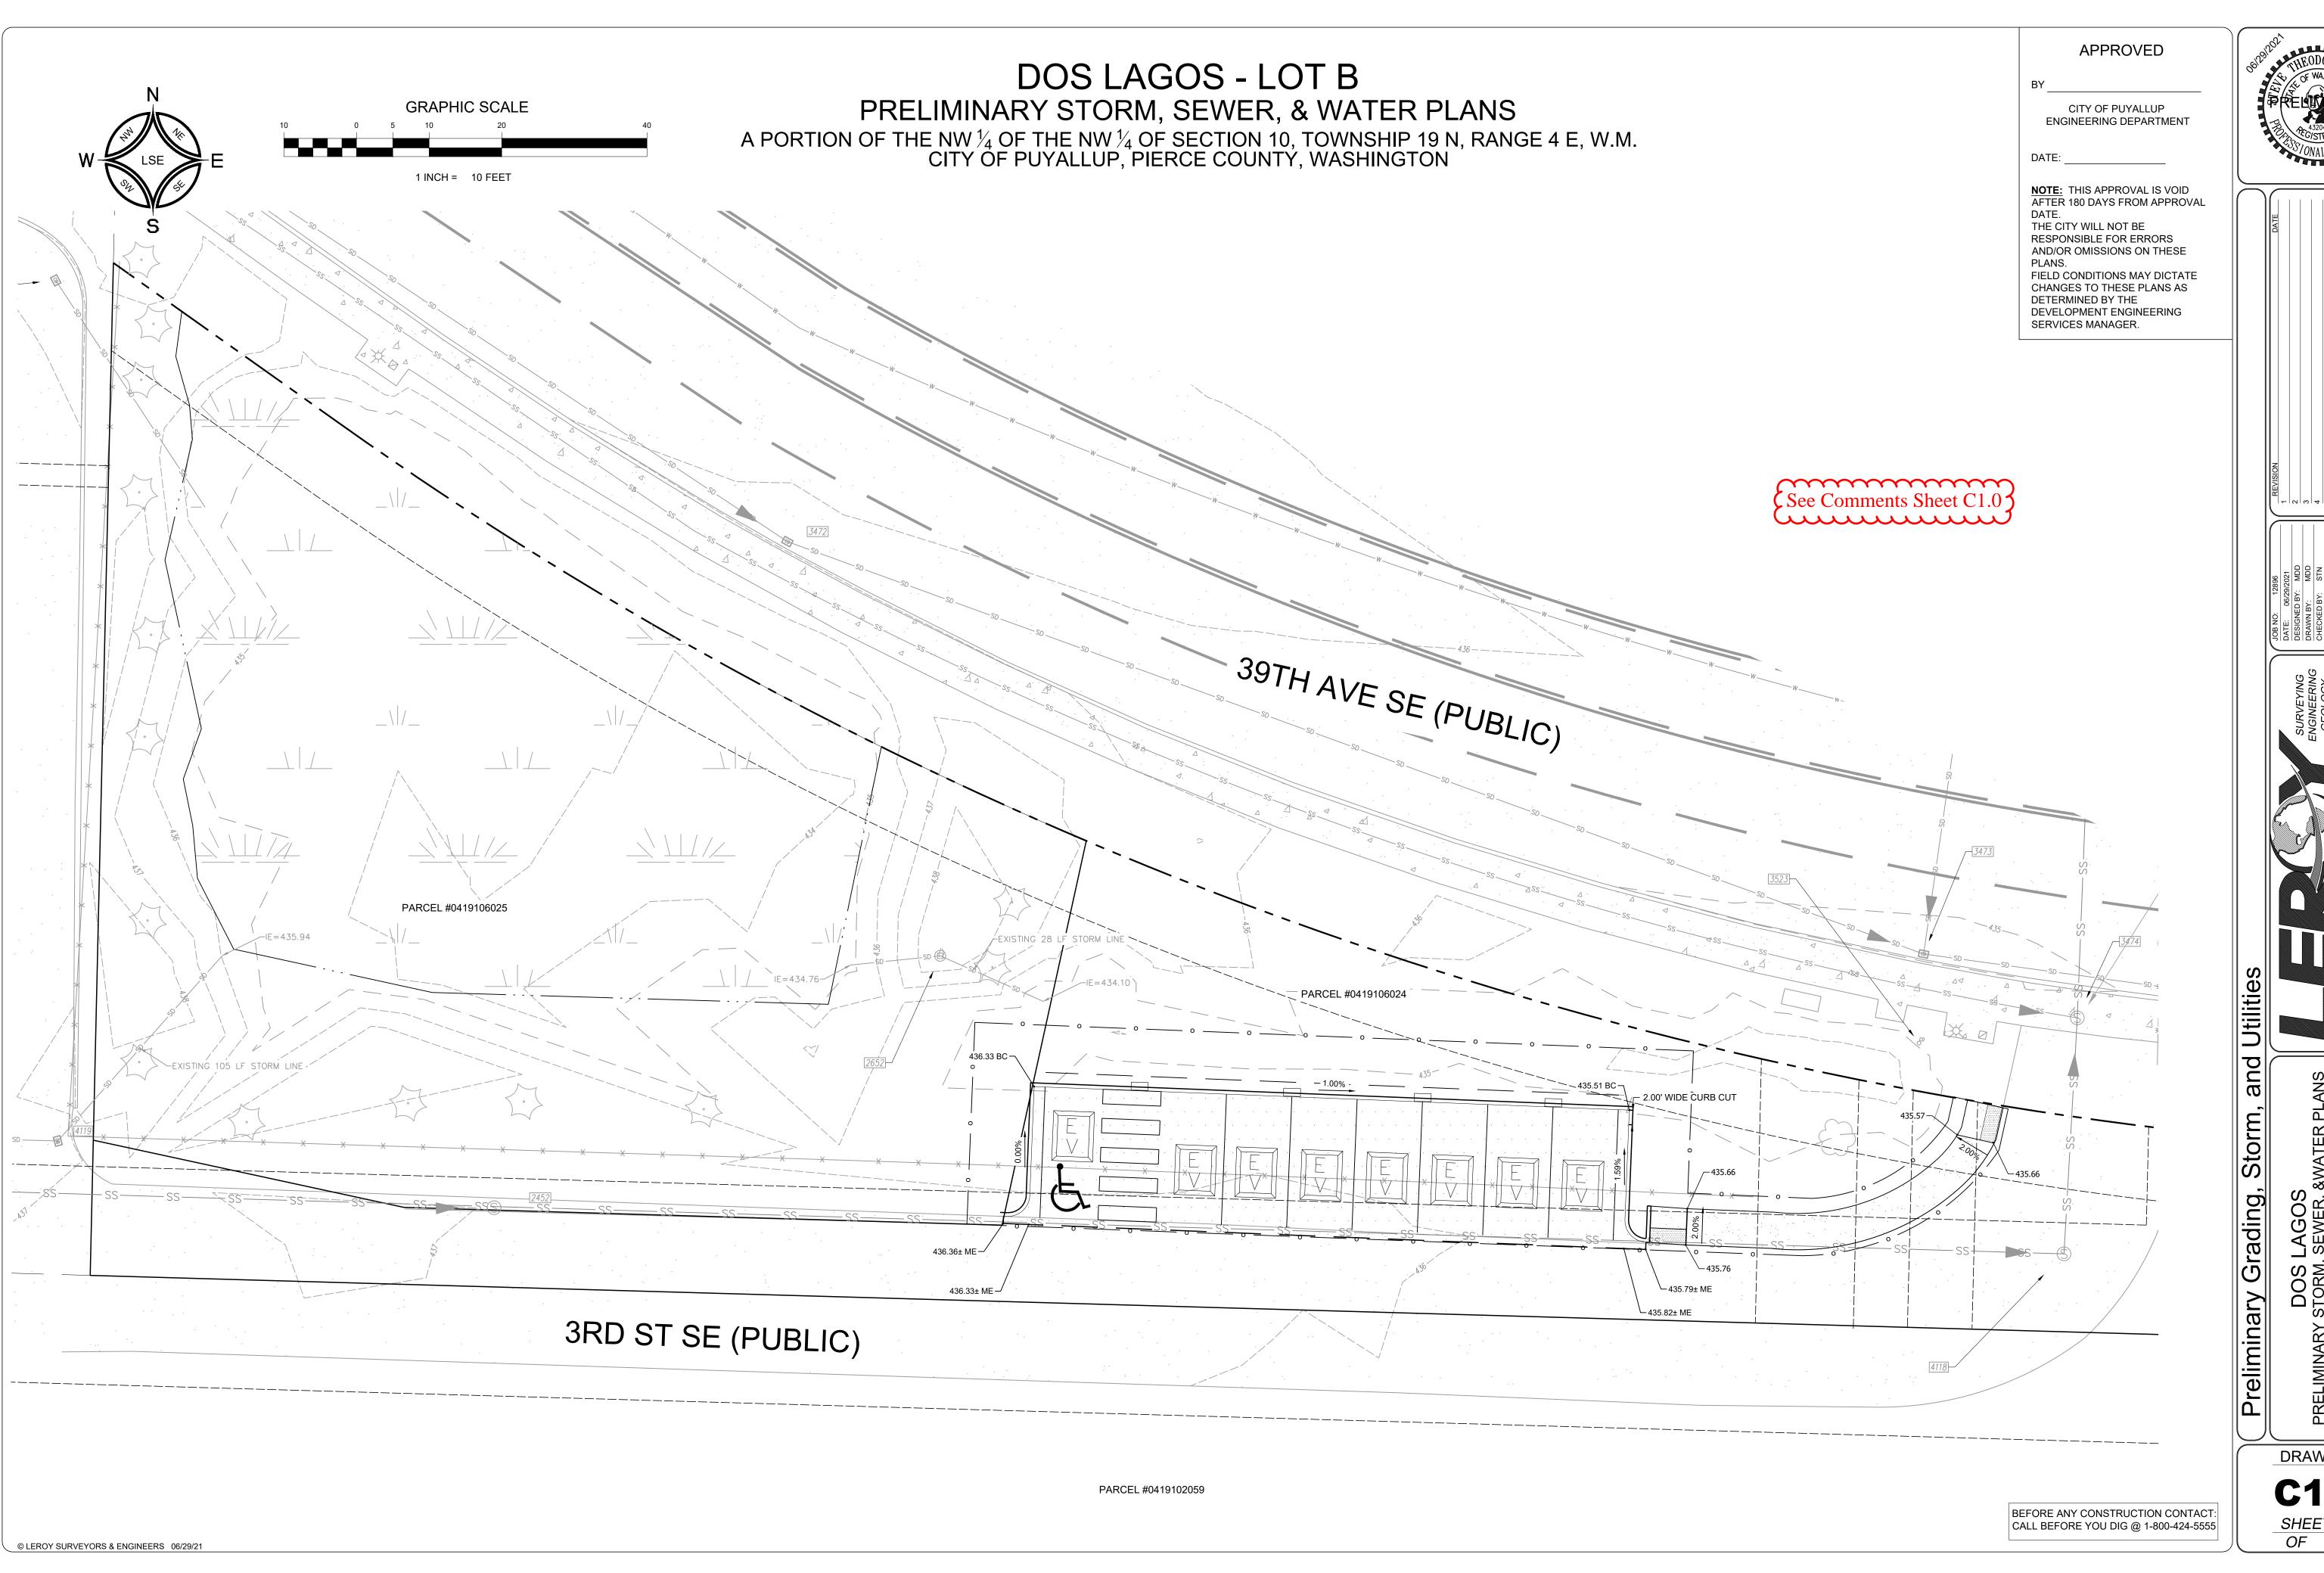

# VICINITY MAP

DOS LAGOS - LOT B PRELIMINARY STORM, SEWER, & WATER PLANS A PORTION OF THE NW  $\frac{1}{4}$  OF THE NW  $\frac{1}{4}$  OF SECTION 10, TOWNSHIP 19 N, RANGE 4 E, W.M. CITY OF PUYALLUP, PIERCE COUNTY, WASHINGTON GRAPHIC SCALE 1 INCH = 20 FEET

THE DOS LAGOS LOT 'B' PROJECT PROPOSES TO CONSTRUCT AN ELECTRIC VEHICLE (EV) PARKING AREA CONSISTING OF APPROXIMATELY 8 SPACES ON 0.26 ACRES, LOCATED AT THE SOUTHWEST CORNER OF THE INTERSECTION OF 3RD STREET SE AND 39TH AVE SE IN PUYALLUP, WASHINGTON, 98374.

IE = 435.14

PARCEL #0419102095

IE = 435.94 -

SHEET NOTE:

CONTRACTOR TO POTHOLE AND VERIFY ALL EXISTING UTILITIES PRIOR TO CONSTRUCTION.

Callout and show the limits of the

existing stormwater detention facility.

PARCEL #0419106024

Ensure EV stations/pedestals and other above group

Please be aware that these two parcels, 0419106025 and 0419106024 are designated stormwater facilities for Parcel 0419102095. Unless documents can be presented showing that the existing stormwater facilities were properly abandoned, the Dos Lagos project shall meet the following conditions: -The recorded short plat, AFN 201912305002, shall be amended to reflect actual site conditions and regulatory constraints and re-recorded. -Any proposed site improvements shall be located outside of the existing stormwater facilities serving Parcel 0419102095 or the existing stormwater facilities shall be redesigned and reconstructed to provide equal or better performance. -The applicant shall provide acknowledgement from the ownership of Parcel 0419102095 that any proposed site improvements do not interfere with the use and maintenance of the existing stormwater facilities serving Parcel 0419102095.