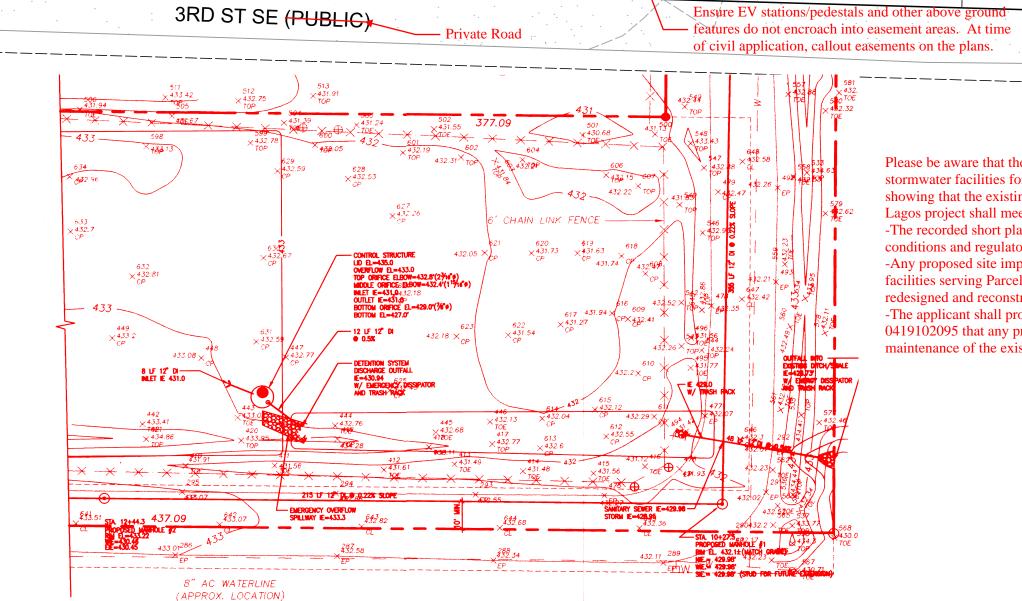

Control Structure and Riser

PARCEL #0419106025

P21-0099 1st Review

Callout and show the existing

Water Quality Swale

Callout and Show Exist'g

SD Culvert

CITY OF PUYALLUP ENGINEERING DEPARTMENT

IE = 435.14

PARCEL #0419102095

IE = 435.94 -

SHEET NOTE:

CONTRACTOR TO POTHOLE AND VERIFY ALL EXISTING UTILITIES PRIOR TO CONSTRUCTION.

Callout and show the limits of the

existing stormwater detention facility.

PARCEL #0419106024

Ensure EV stations/pedestals and other above group

Please be aware that these two parcels, 0419106025 and 0419106024 are designated stormwater facilities for Parcel 0419102095. Unless documents can be presented showing that the existing stormwater facilities were properly abandoned, the Dos Lagos project shall meet the following conditions: -The recorded short plat, AFN 201912305002, shall be amended to reflect actual site conditions and regulatory constraints and re-recorded. -Any proposed site improvements shall be located outside of the existing stormwater facilities serving Parcel 0419102095 or the existing stormwater facilities shall be redesigned and reconstructed to provide equal or better performance. -The applicant shall provide acknowledgement from the ownership of Parcel 0419102095 that any proposed site improvements do not interfere with the use and maintenance of the existing stormwater facilities serving Parcel 0419102095.