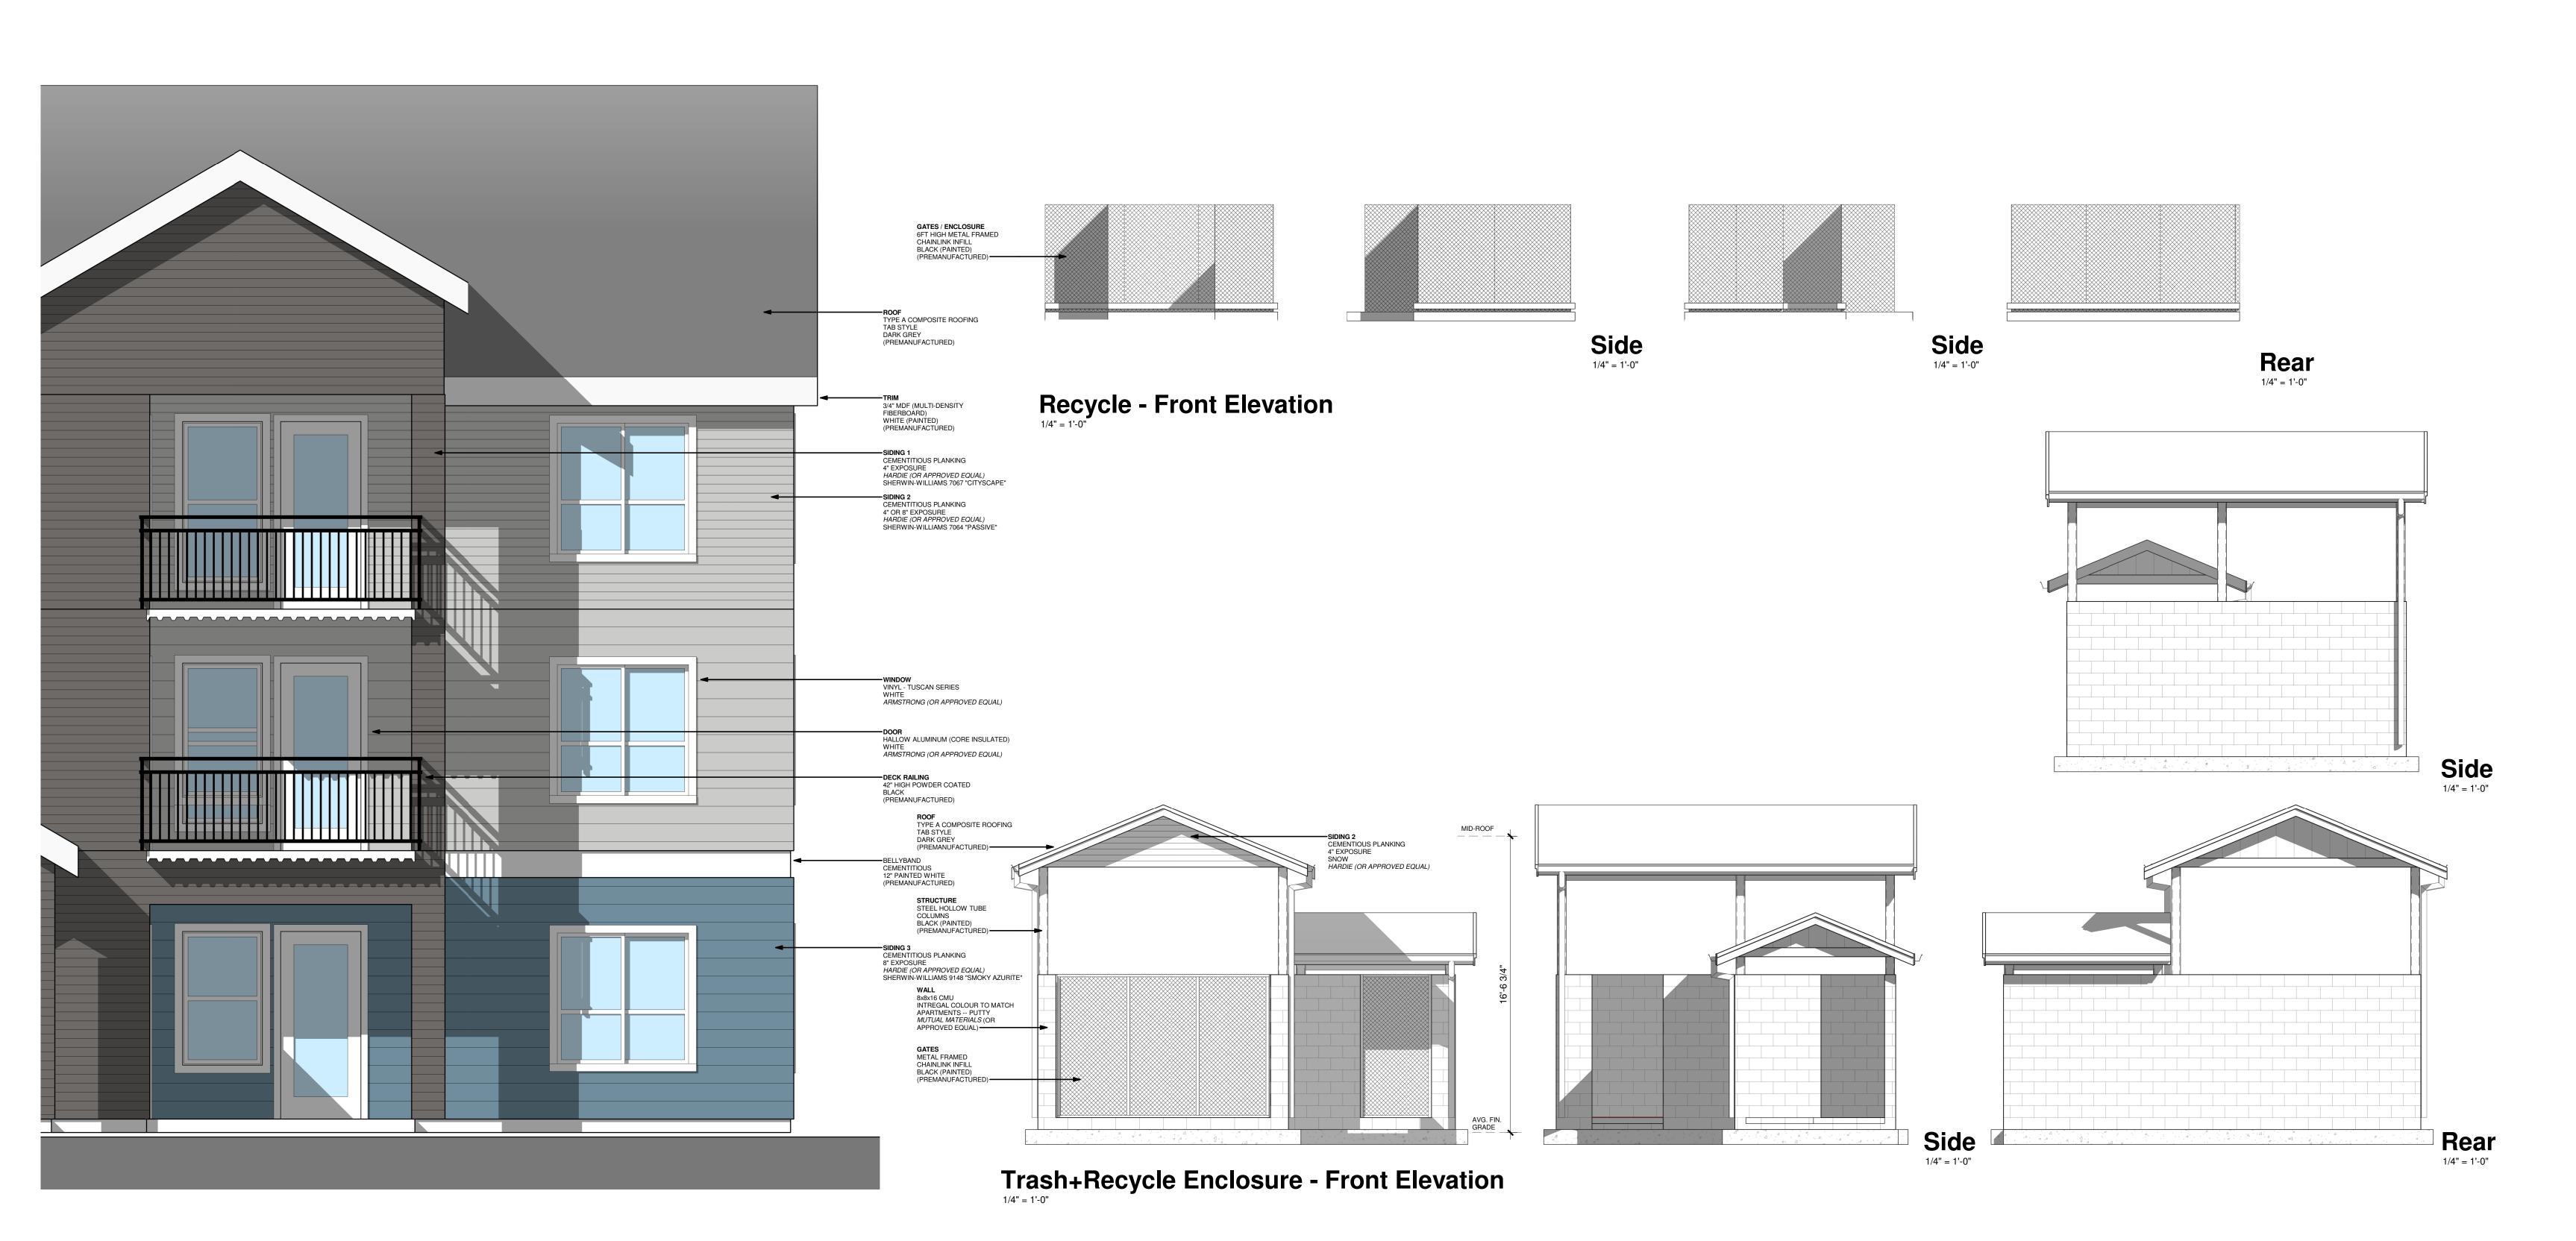

**Building K - East Elevation / Side** 

**Building K - North Elevation / 27th Ave SE** 

BUILDING Trash + Recycle+ Materials