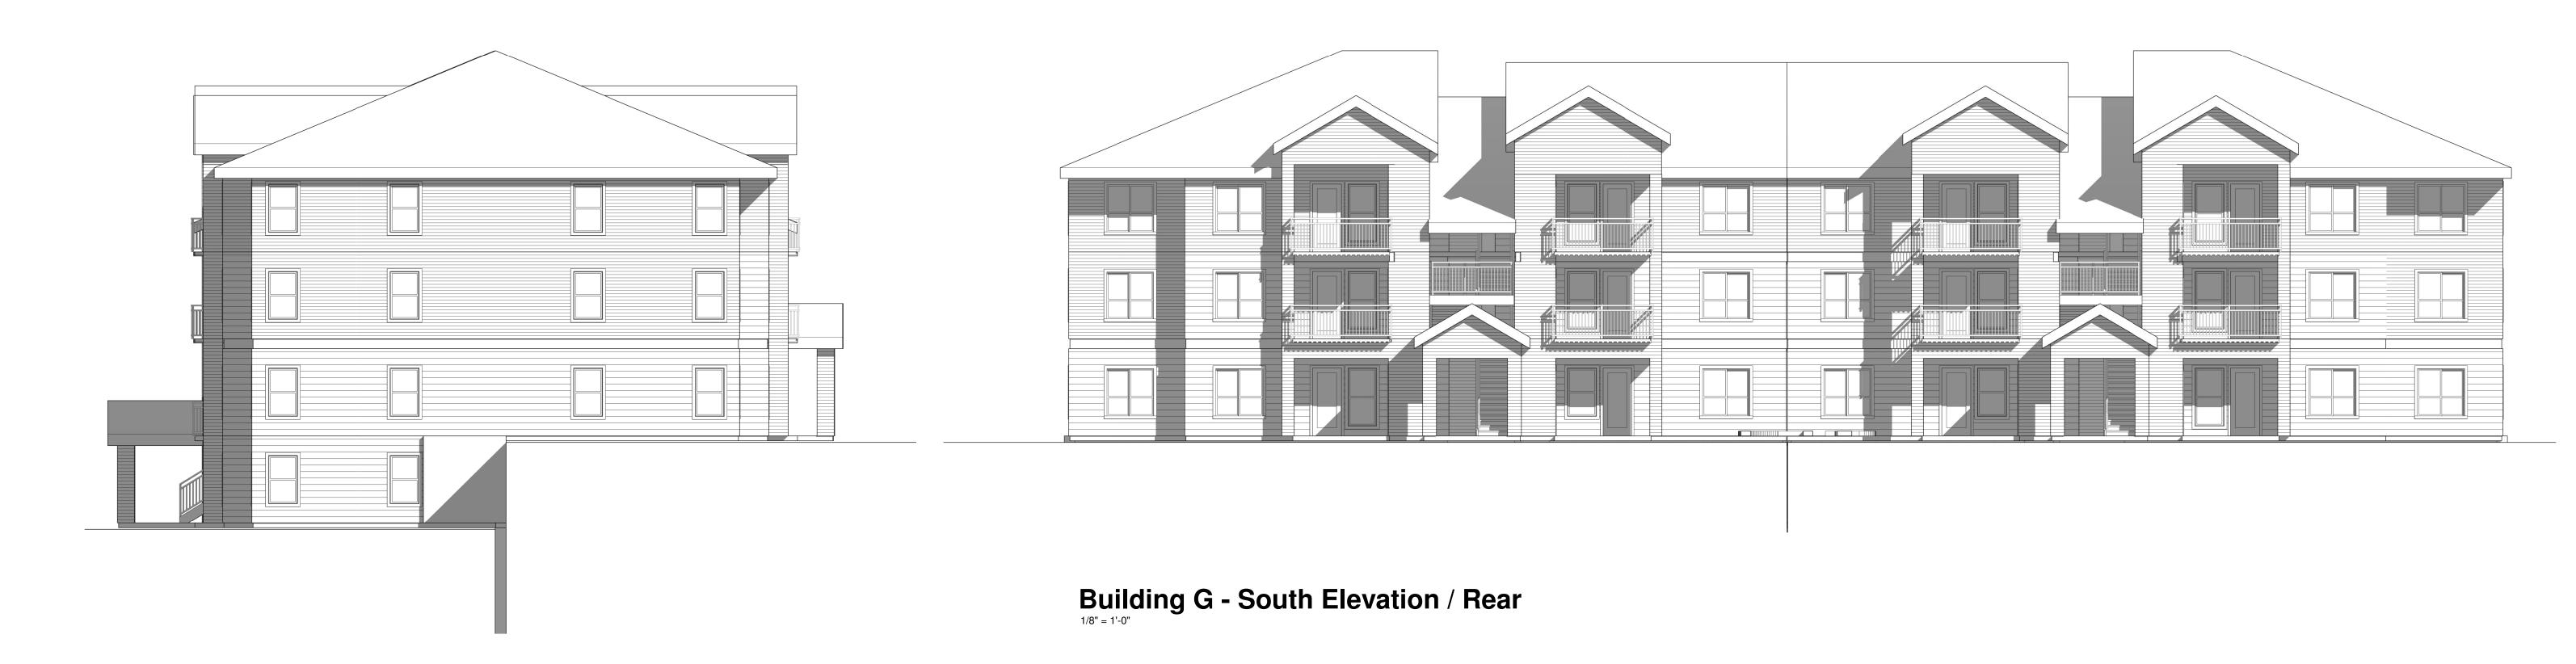

207 4th AVENUE SOUTHEAST, PUYALLUP, WASHINGTON 98372

**Building G - West Elevation / Side** 

**Building G - North Elevation / Front** 

**Building G - East Elevation / Side**1/8" = 1'-0"

BUILDING (

**Building H - South Elevation / Rear** 1/8" = 1'-0"