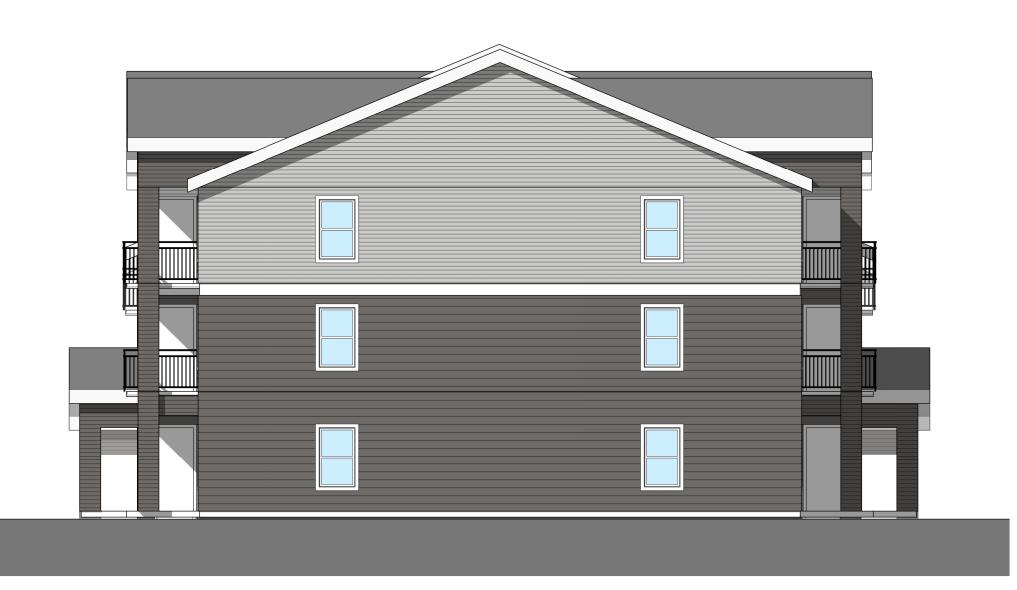

Building B - West Elevation / Side

**Building B - North Elevation / Open Space 3** 

**Building B - East Elevation / Side**1/8" = 1'-0"

**Building B - South Elevation / Front** 

Northwest Perspective

**Building C - West Elevation / Side**1/8" = 1'-0"