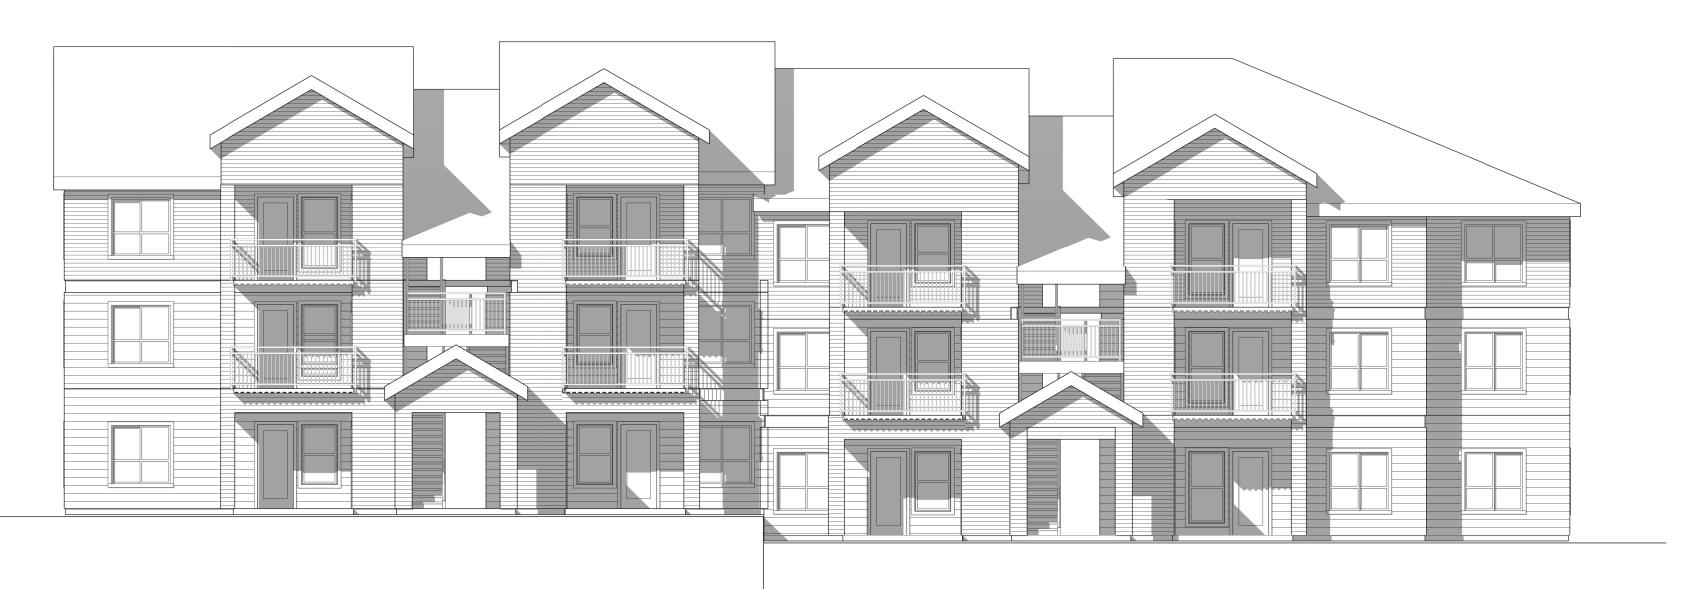

Building B - West Elevation / Side

**Building B - North Elevation / Open Space 3** 

**Building B - East Elevation / Side**1/8" = 1'-0"

**Building B - South Elevation / Front** 

Northwest Perspective

**Building C - West Elevation / Side**1/8" = 1'-0"