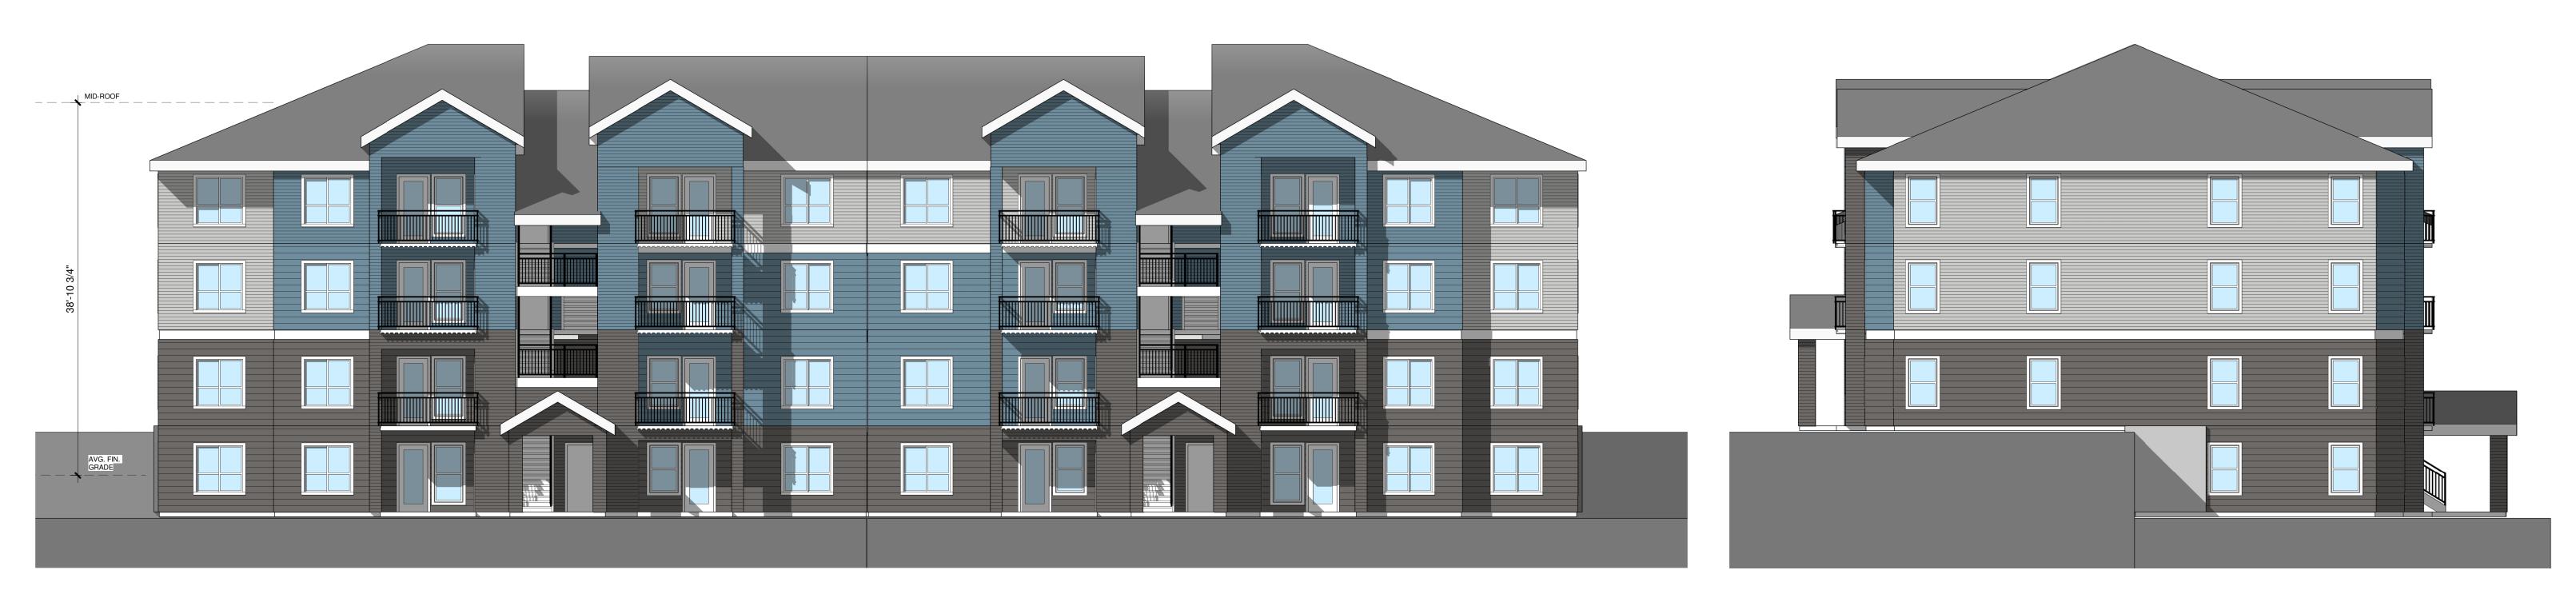

207 4th AVENUE SOUTHEAST, PUYALLUP, WASHINGTON 98372

**Building G - West Elevation / Side** 

**Building G - North Elevation / Front** 

**Building G - East Elevation / Side**1/8" = 1'-0"

BUILDING (

**Building H - South Elevation / Rear** 1/8" = 1'-0"