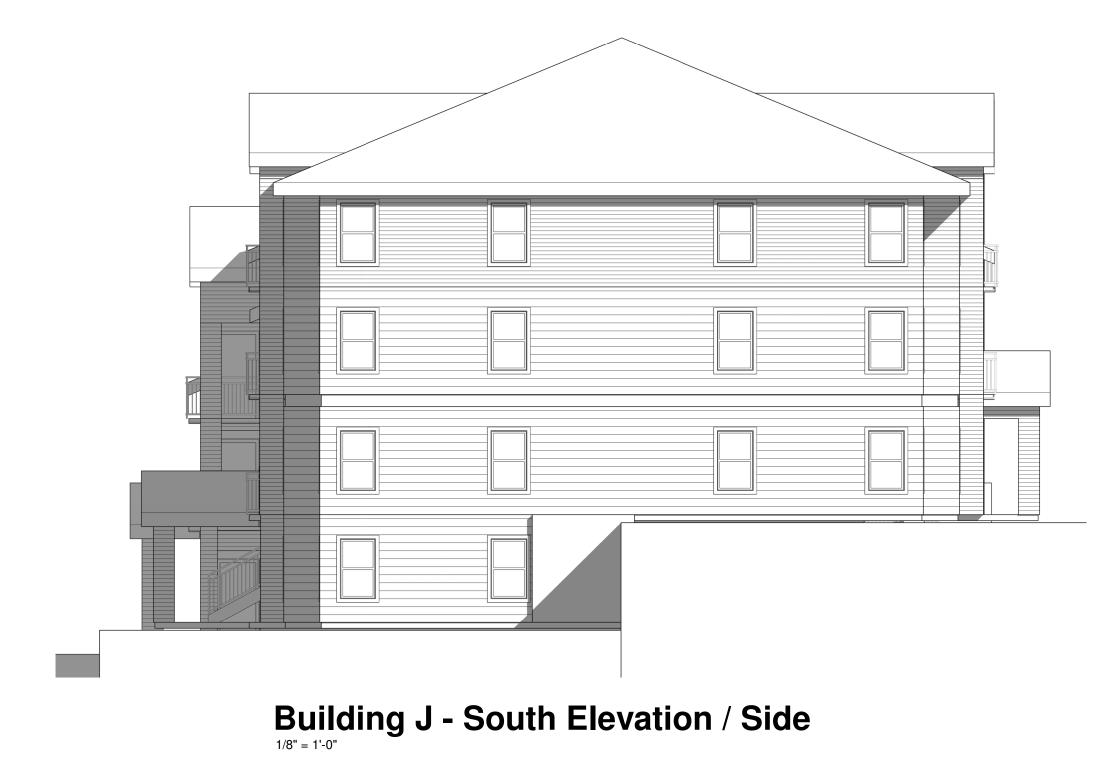

**Building J - North Elevation / 27th Ave SE** 

**Building J - West Elevation / Front** 

207 4th AVENUE SOUTHEAST, PUYALLUP, WASHINGTON 98372

**Building K - South Elevation / Front** 

**Building K - West Elevation / Side** 