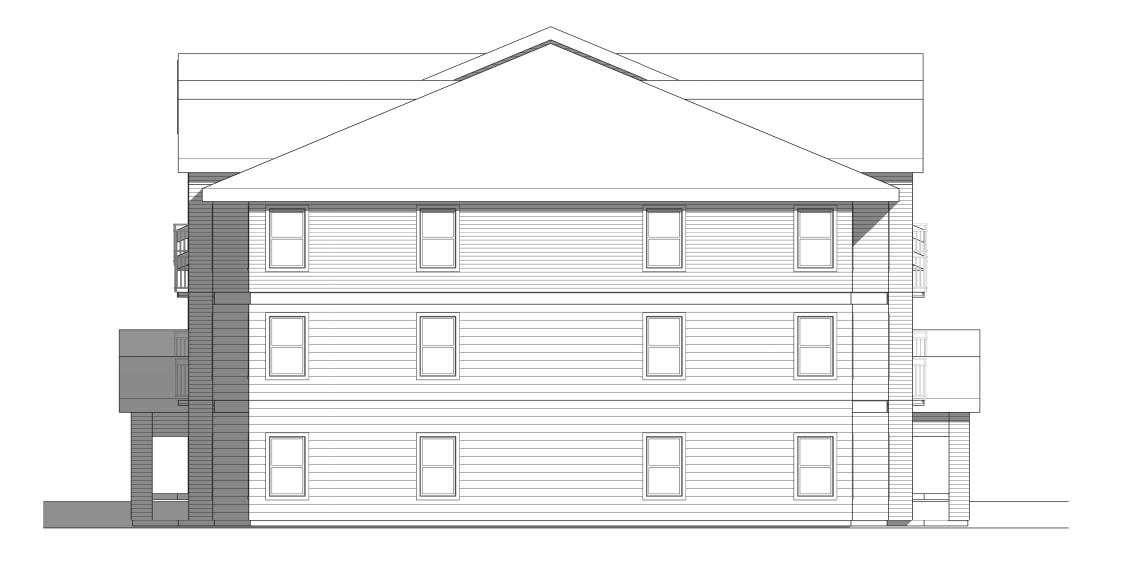

Building A - West Elevation / Side

1/8" = 1'-0"

**Northwest Perspective** 

**Building A - East Elevation / Side** 

**Building A - North Elevation / 27th Ave SE** 

Building A - South Elevation / Front

ROSS DECKMAN & ASSOCIATES INC. 207 4th AVENUE SOUTHEAST, PUYALLUP, WASHINGTON 98372