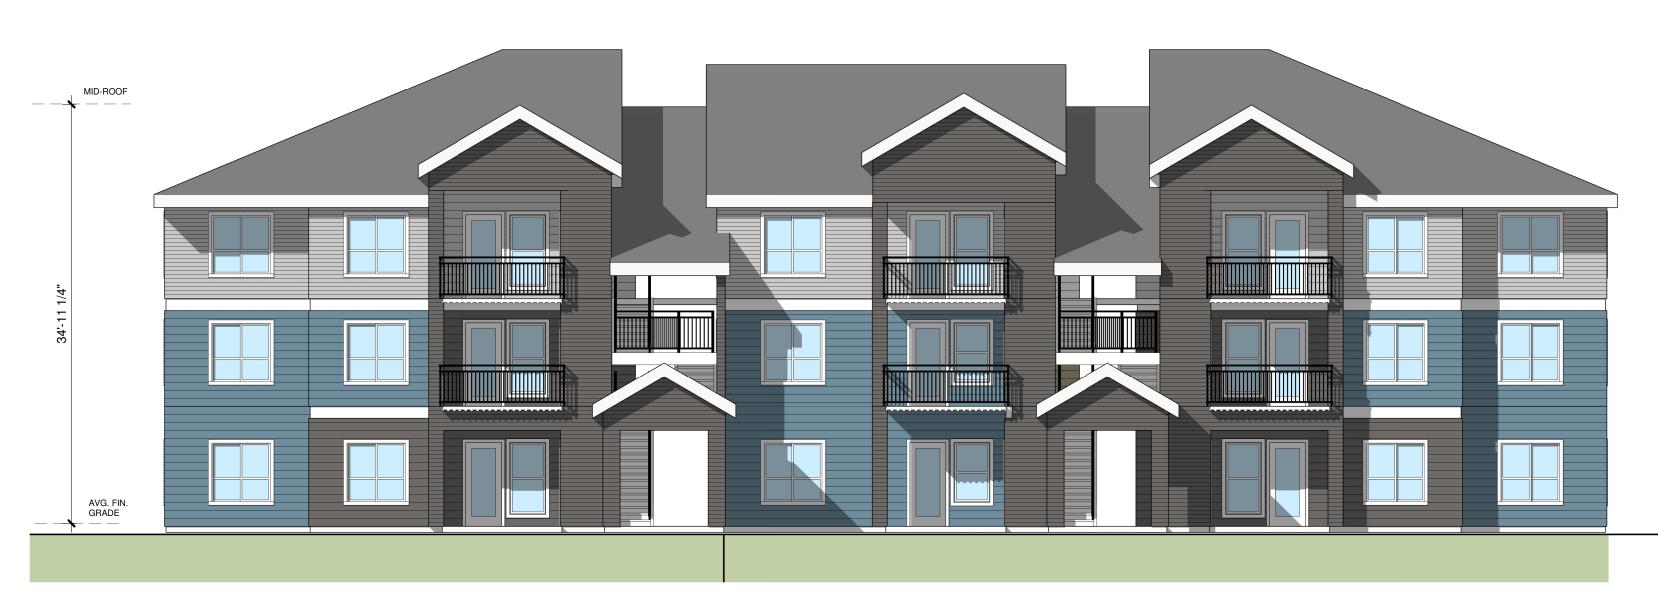

Building A - West Elevation / Side

1/8" = 1'-0"

**Northwest Perspective** 

**Building A - East Elevation / Side** 

**Building A - North Elevation / 27th Ave SE** 

Building A - South Elevation / Front

ROSS DECKMAN & ASSOCIATES INC. 207 4th AVENUE SOUTHEAST, PUYALLUP, WASHINGTON 98372

Building B - West Elevation / Side

**Building B - North Elevation / Open Space 3** 

**Building B - East Elevation / Side**1/8" = 1'-0"

**Building B - South Elevation / Front** 

Northwest Perspective

**Building C - West Elevation / Side**1/8" = 1'-0"