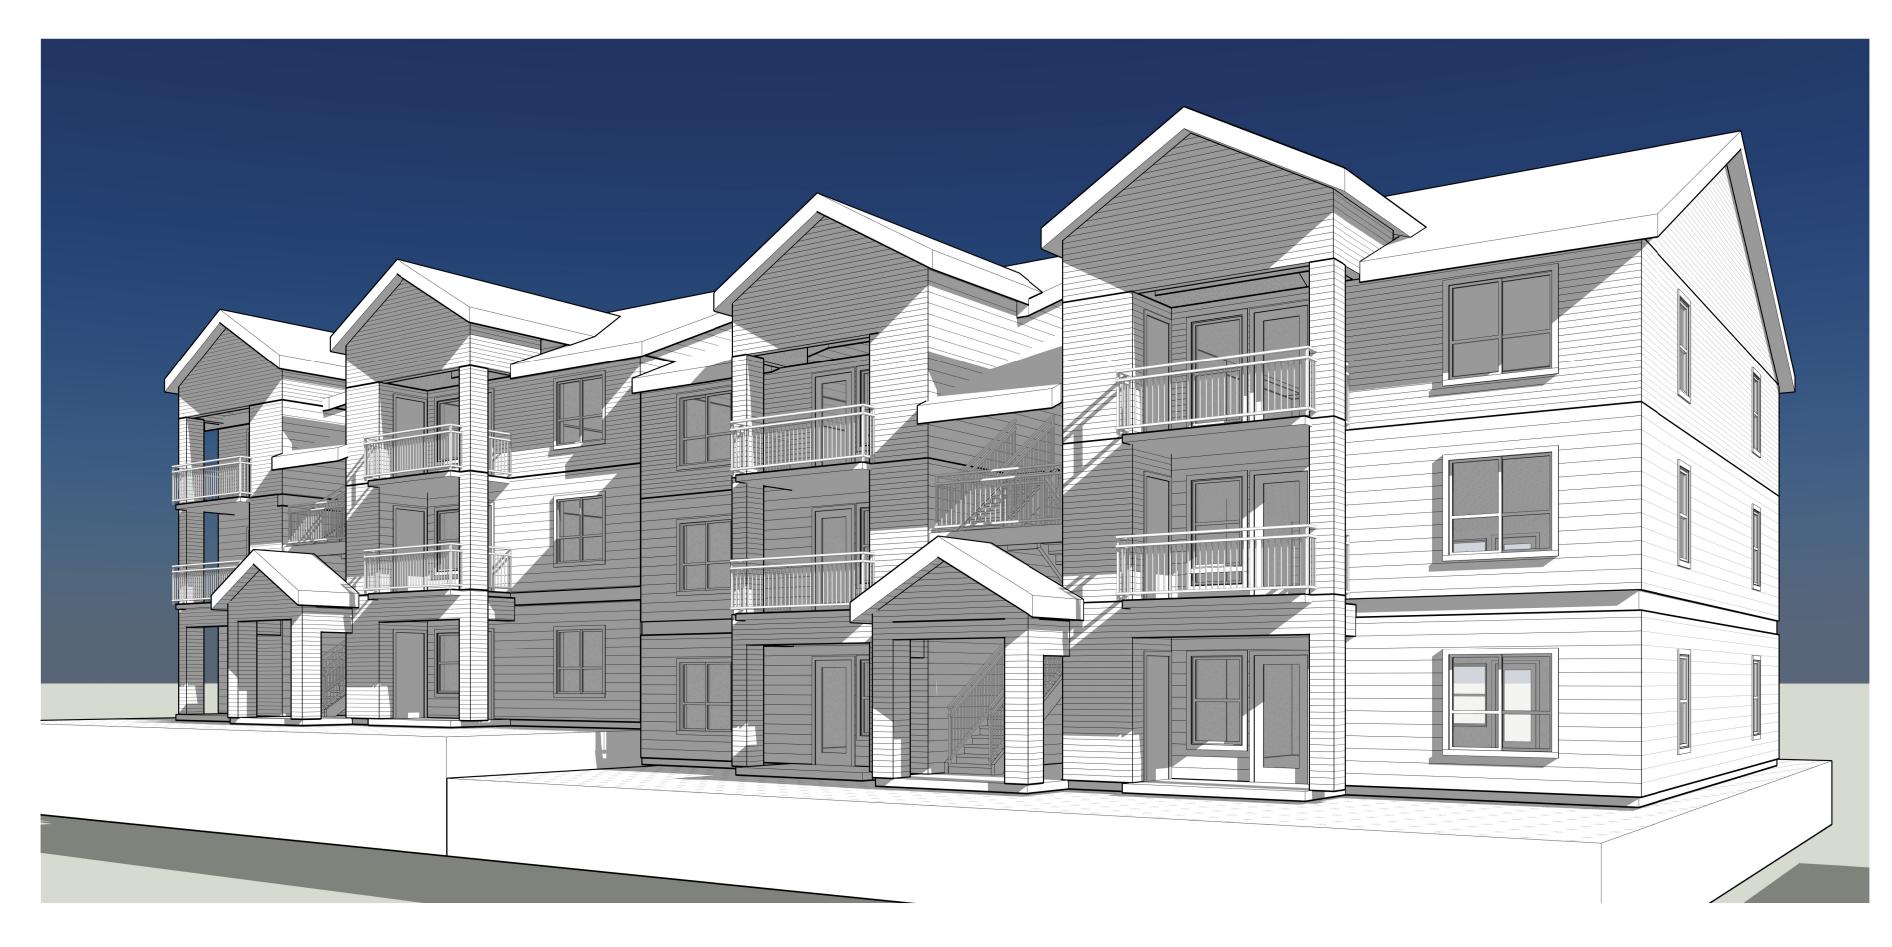

**Northeast Perspective** 

Building E - North Elevation / 27th Ave SE

Building F - East Elevation / Side

**Building F - West Elevation / Side**1/8" = 1'-0"

Building F - North Elevation/ Open Space 4

**Building F - South Elevation / Front**1/8" = 1'-0"