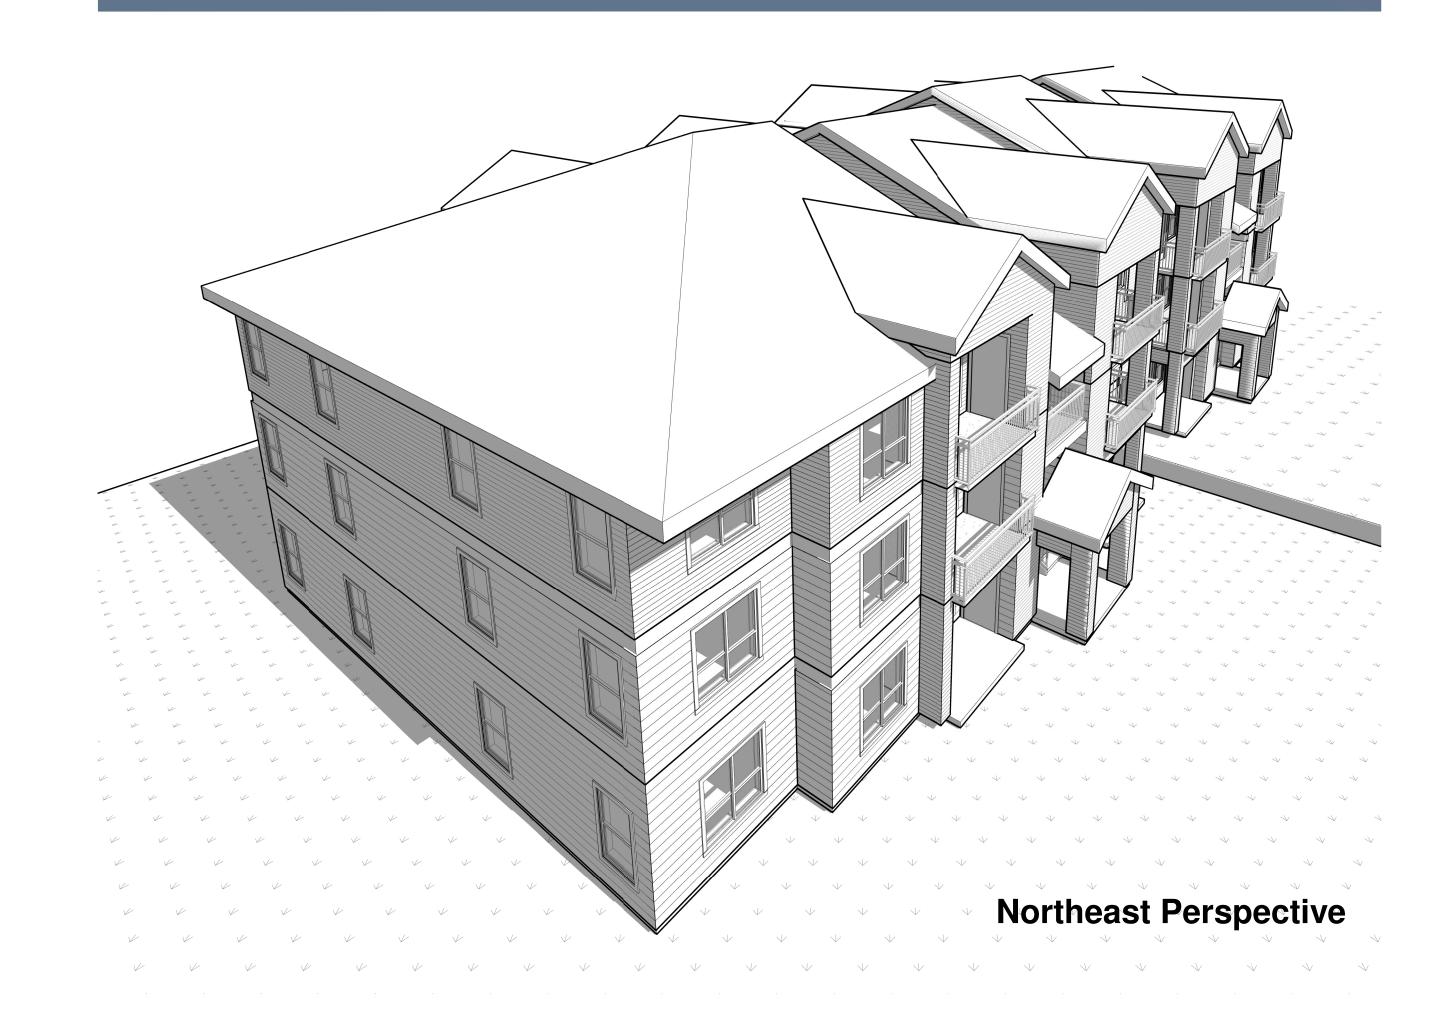

**Northeast Perspective** 

Building E - North Elevation / 27th Ave SE

Building F - East Elevation / Side

**Building F - West Elevation / Side**1/8" = 1'-0"

Building F - North Elevation/ Open Space 4

**Building F - South Elevation / Front**1/8" = 1'-0"