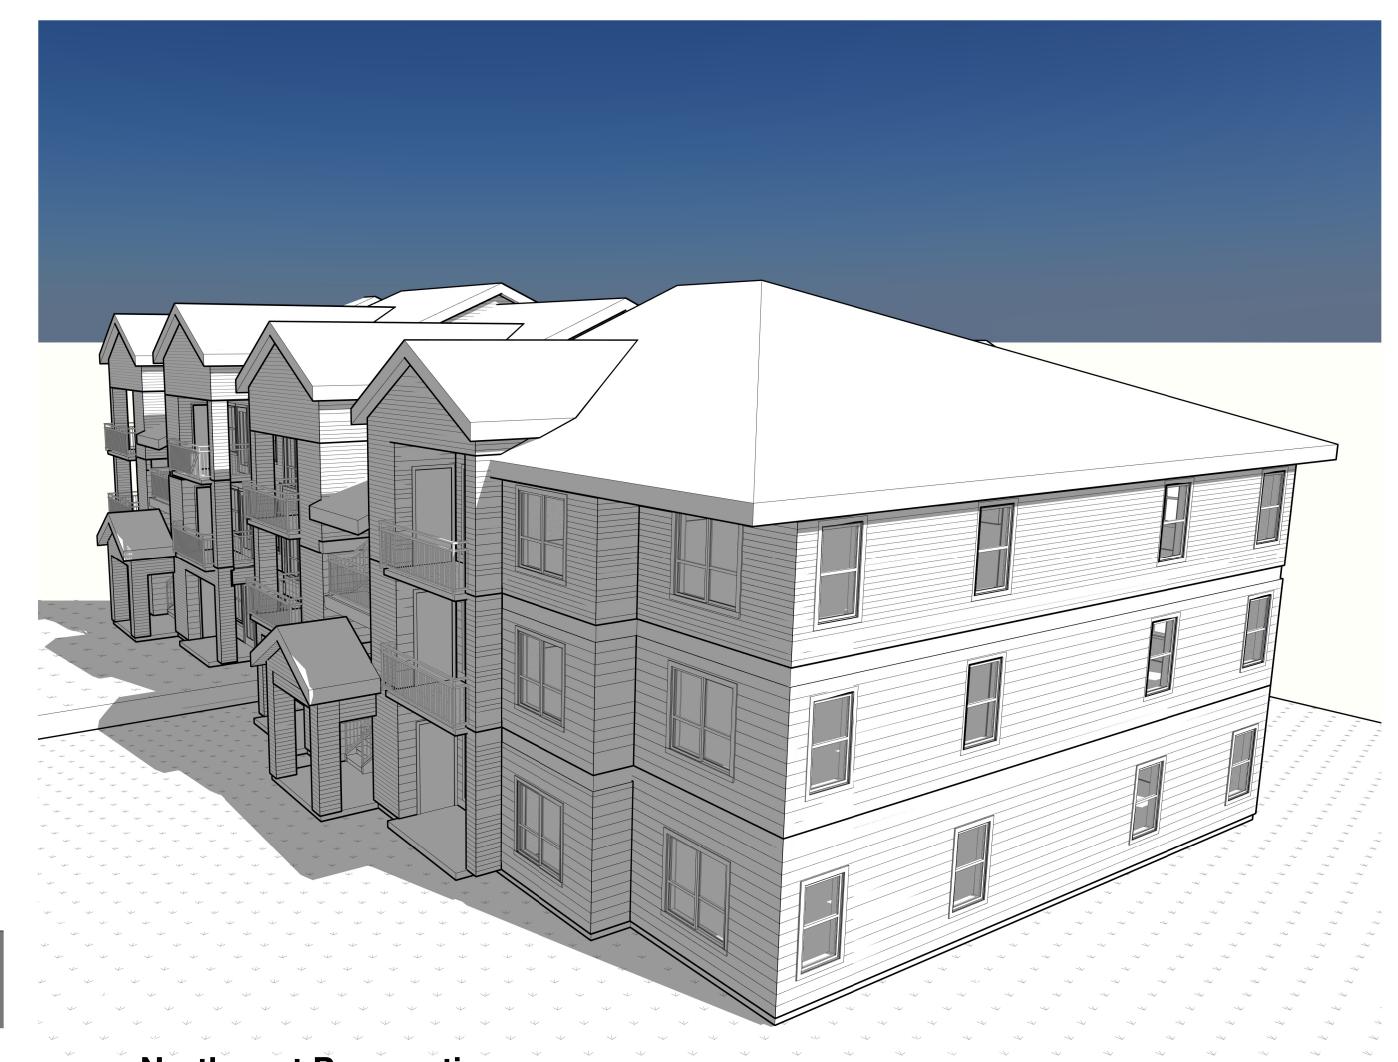

Building B - West Elevation / Side

**Building B - North Elevation / Open Space 3** 

**Building B - East Elevation / Side**1/8" = 1'-0"

**Building B - South Elevation / Front** 

Northwest Perspective

**Building C - West Elevation / Side**1/8" = 1'-0"