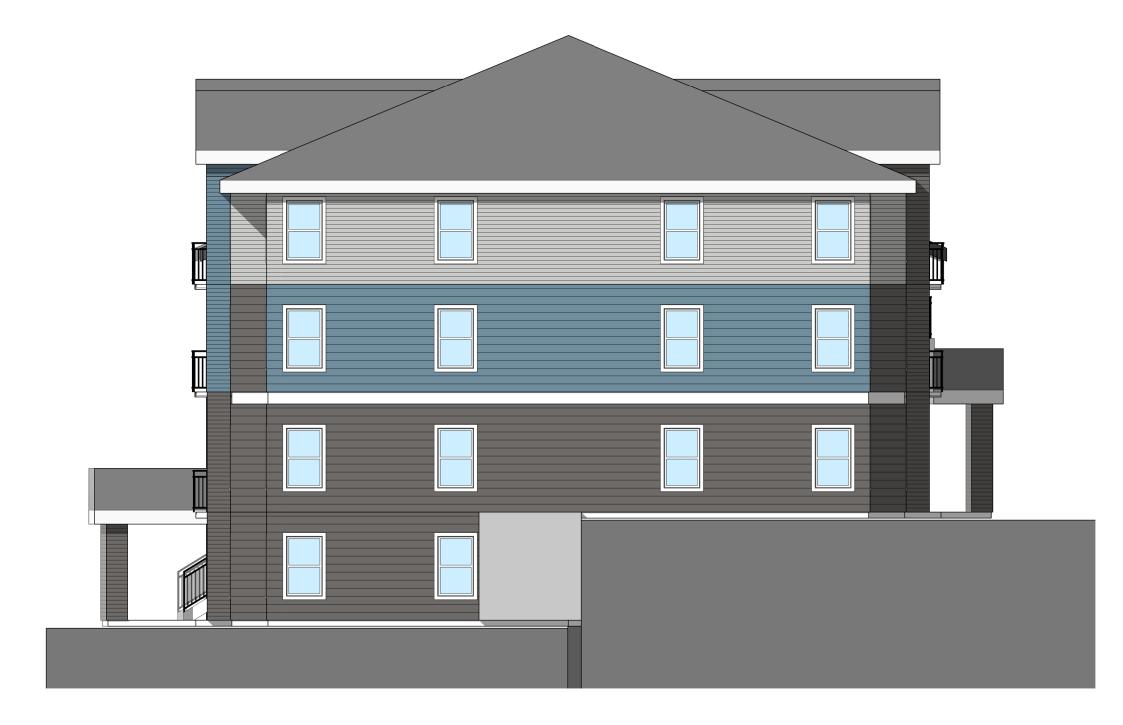

Building A - West Elevation / Side

1/8" = 1'-0"

**Northwest Perspective** 

**Building A - East Elevation / Side** 

**Building A - North Elevation / 27th Ave SE** 

Building A - South Elevation / Front

ROSS DECKMAN & ASSOCIATES INC. 207 4th AVENUE SOUTHEAST, PUYALLUP, WASHINGTON 98372

Building B - West Elevation / Side

**Building B - North Elevation / Open Space 3** 

**Building B - East Elevation / Side**1/8" = 1'-0"

**Building B - South Elevation / Front** 

Northwest Perspective

**Building C - West Elevation / Side**1/8" = 1'-0"

**Building C - North Elevation / 27th Ave SE** 

**Building C - East Elevation / Side** 

2/24/2022 3:13:56 PM

**Building D - East Elevation / Rear** 

BUILDING

Building E - West Elevation / Side

**Building E - East Elevation / Side** 