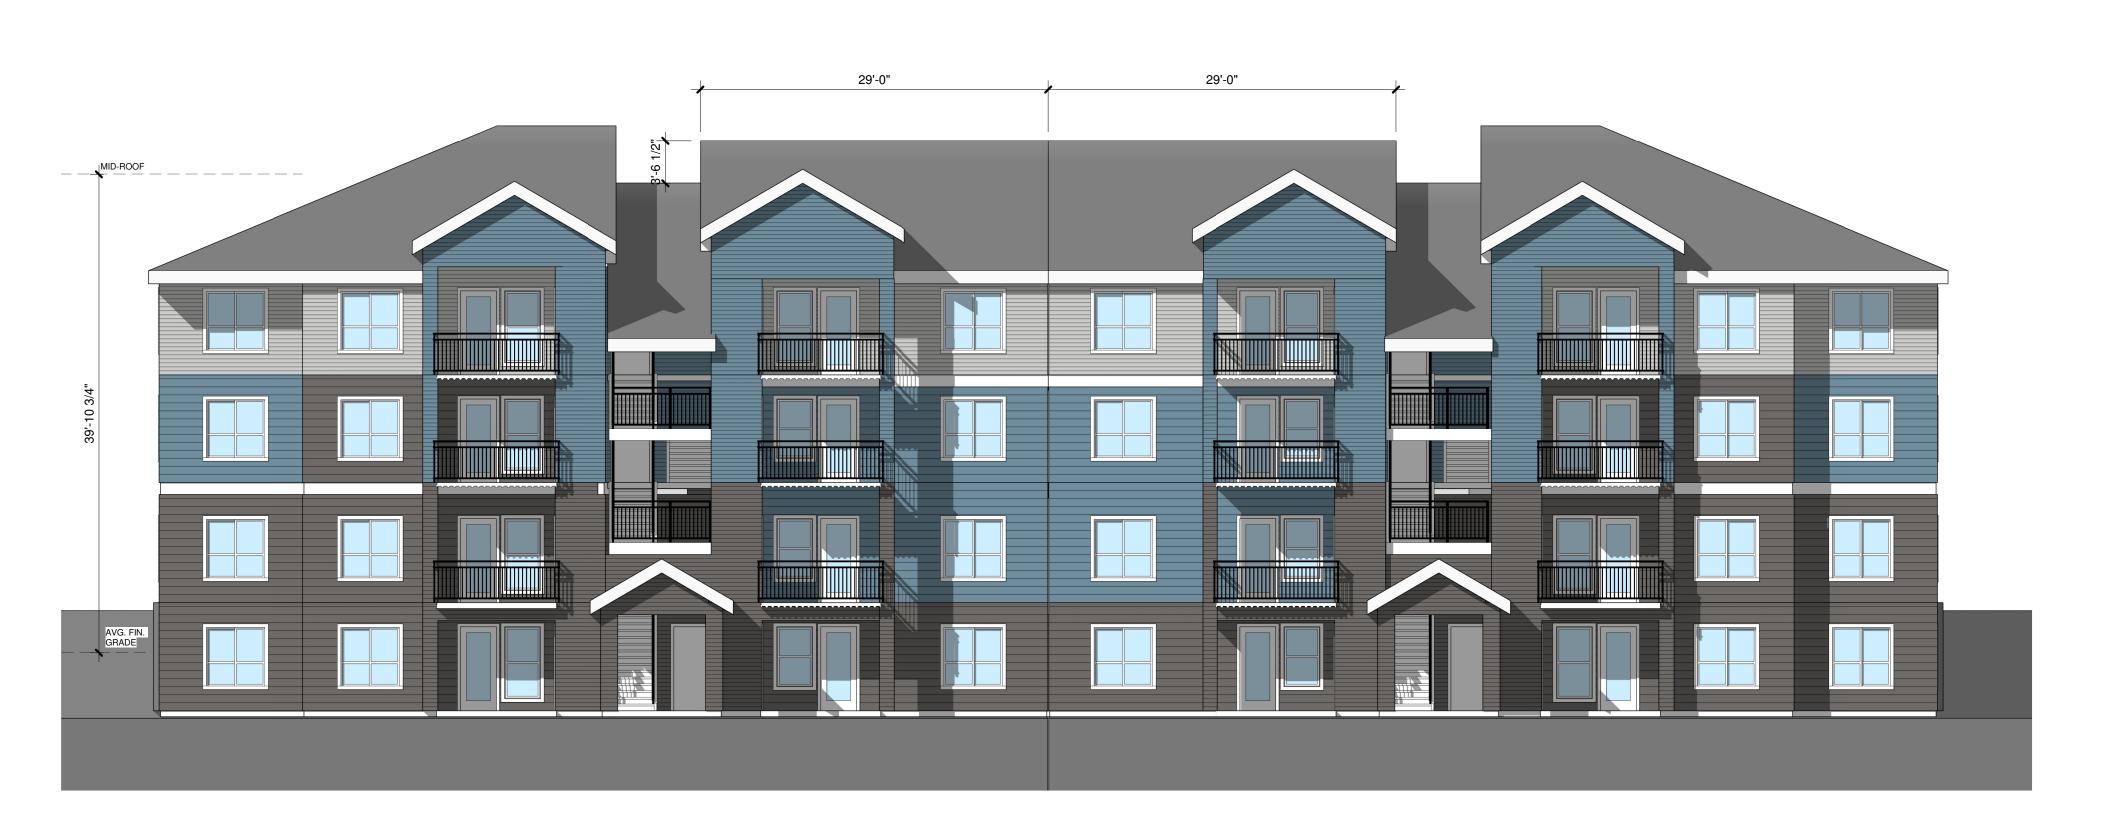

Building A - West Elevation / Side

1/8" = 1'-0"

**Northwest Perspective** 

**Building A - East Elevation / Side** 

**Building A - North Elevation / 27th Ave SE** 

Building A - South Elevation / Front

ROSS DECKMAN & ASSOCIATES INC. 207 4th AVENUE SOUTHEAST, PUYALLUP, WASHINGTON 98372

Building B - West Elevation / Side

**Building B - North Elevation / Open Space 3** 

**Building B - East Elevation / Side**1/8" = 1'-0"

**Building B - South Elevation / Front** 

Northwest Perspective

**Building C - West Elevation / Side**1/8" = 1'-0"

**Building C - North Elevation / 27th Ave SE** 

**Building C - East Elevation / Side** 

2/24/2022 3:13:56 PM

**Building D - East Elevation / Rear** 

BUILDING

Building E - West Elevation / Side

**Building E - East Elevation / Side** 

**Northeast Perspective** 

Building E - North Elevation / 27th Ave SE

Building F - East Elevation / Side

**Building F - West Elevation / Side**1/8" = 1'-0"

Building F - North Elevation/ Open Space 4

**Building F - South Elevation / Front**1/8" = 1'-0"

207 4th AVENUE SOUTHEAST, PUYALLUP, WASHINGTON 98372

**Building G - West Elevation / Side** 

**Building G - North Elevation / Front** 

**Building G - East Elevation / Side**1/8" = 1'-0"

BUILDING (

**Building H - South Elevation / Rear** 1/8" = 1'-0"

**Building H - North Elevation / Front** 

Building H - East Elevation / Side

**Building H - West Elevation / Side** 

P1-H

207 4th AVENUE SOUTHEAST, PUYALLUP, WASHINGTON 98372

**Building J - East Elevation / Rear** 

**Building J - North Elevation / 27th Ave SE** 

**Building J - West Elevation / Front** 

207 4th AVENUE SOUTHEAST, PUYALLUP, WASHINGTON 98372

**Building K - South Elevation / Front** 

**Building K - West Elevation / Side** 

**Building K - East Elevation / Side** 

**Building K - North Elevation / 27th Ave SE** 

BUILDING Trash + Recycle+ Materials