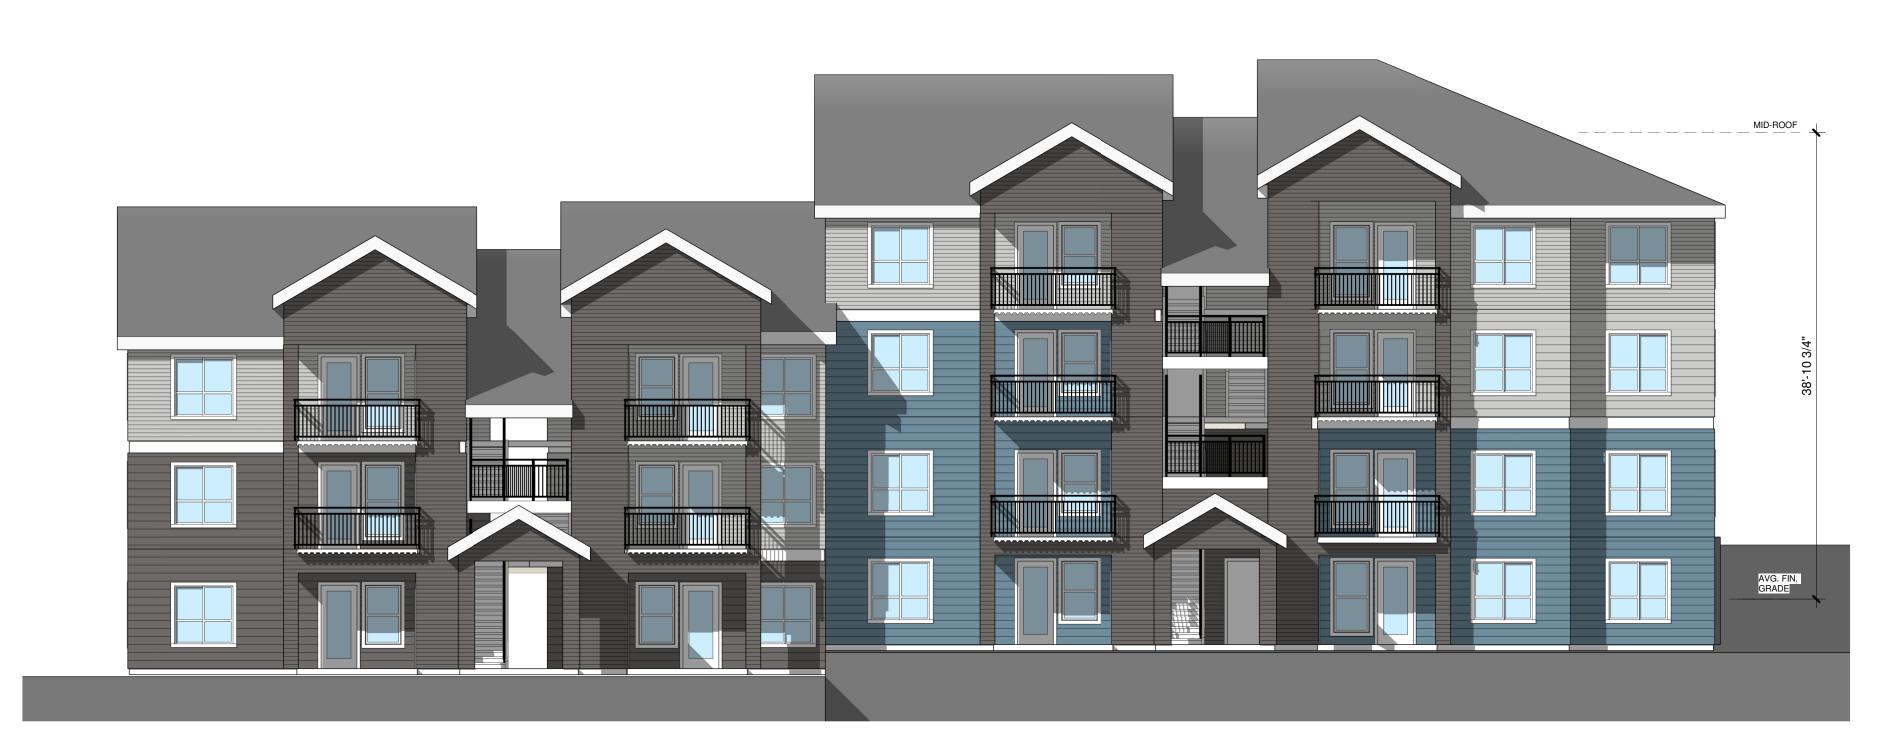

Building A - West Elevation / Side

1/8" = 1'-0"

**Northwest Perspective** 

**Building A - East Elevation / Side** 

**Building A - North Elevation / 27th Ave SE** 

Building A - South Elevation / Front

ROSS DECKMAN & ASSOCIATES INC. 207 4th AVENUE SOUTHEAST, PUYALLUP, WASHINGTON 98372

Building B - West Elevation / Side

**Building B - North Elevation / Open Space 3** 

**Building B - East Elevation / Side**1/8" = 1'-0"

**Building B - South Elevation / Front** 

Northwest Perspective

**Building C - West Elevation / Side**1/8" = 1'-0"

**Building C - North Elevation / 27th Ave SE** 

**Building C - East Elevation / Side** 

2/24/2022 3:13:56 PM

**Building D - East Elevation / Rear** 

BUILDING

Building E - West Elevation / Side

**Building E - East Elevation / Side** 

**Northeast Perspective** 

Building E - North Elevation / 27th Ave SE

Building F - East Elevation / Side

**Building F - West Elevation / Side**1/8" = 1'-0"

Building F - North Elevation/ Open Space 4

**Building F - South Elevation / Front**1/8" = 1'-0"