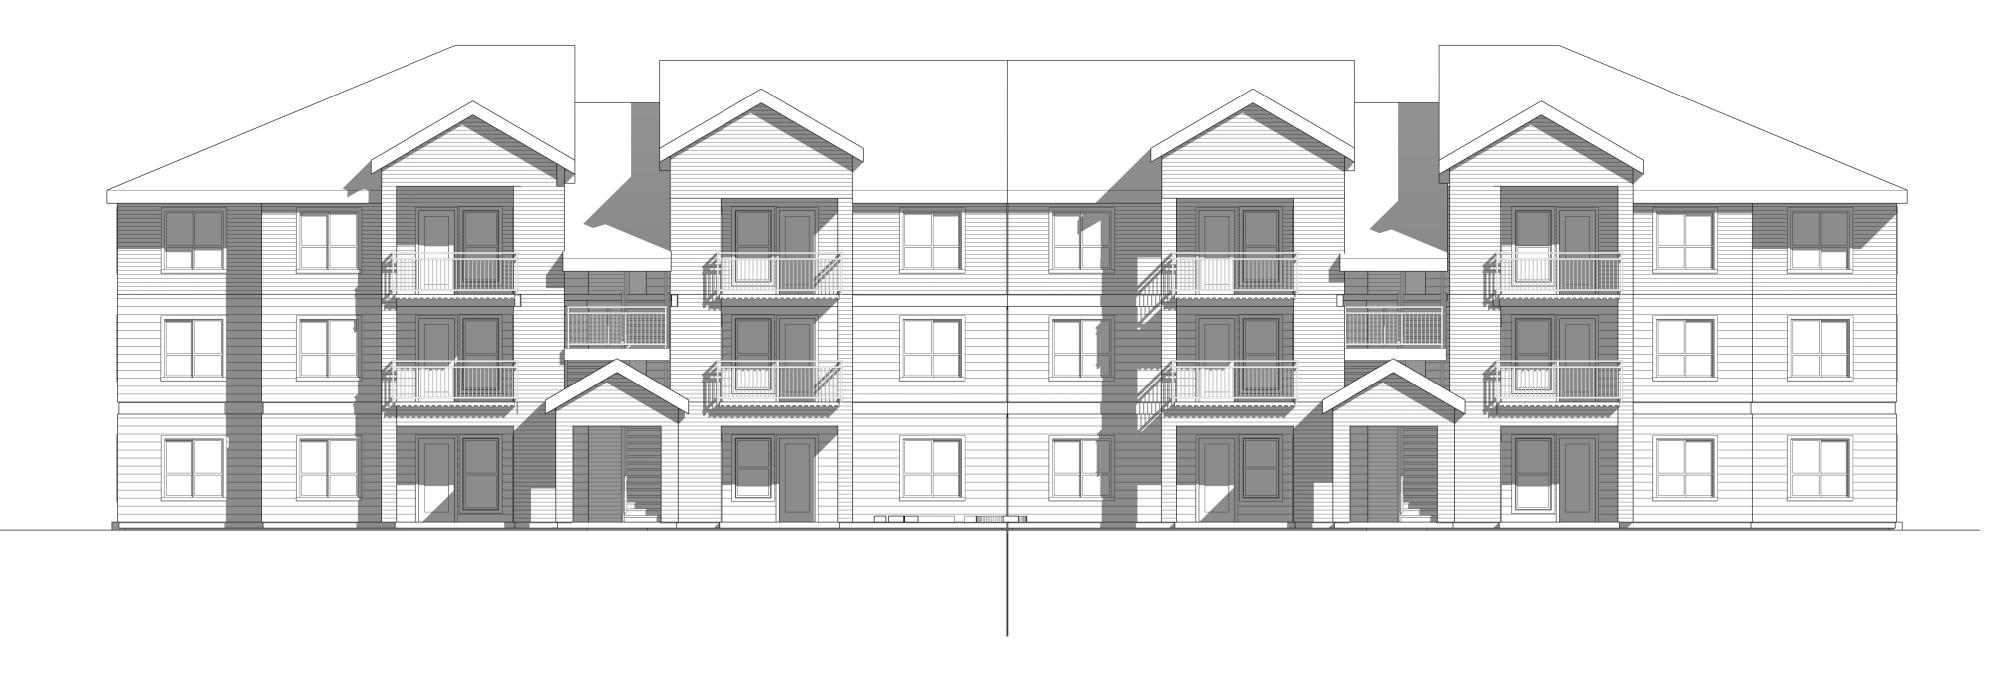

Building A - West Elevation / Side

1/8" = 1'-0"

**Northwest Perspective** 

**Building A - East Elevation / Side** 

**Building A - North Elevation / 27th Ave SE** 

Building A - South Elevation / Front

ROSS DECKMAN & ASSOCIATES INC. 207 4th AVENUE SOUTHEAST, PUYALLUP, WASHINGTON 98372

Building B - West Elevation / Side

**Building B - North Elevation / Open Space 3** 

**Building B - East Elevation / Side**1/8" = 1'-0"

**Building B - South Elevation / Front** 

Northwest Perspective

**Building C - West Elevation / Side**1/8" = 1'-0"

**Building C - North Elevation / 27th Ave SE** 

**Building C - East Elevation / Side** 

2/24/2022 3:13:56 PM

**Building D - East Elevation / Rear** 

BUILDING

Building E - West Elevation / Side

**Building E - East Elevation / Side** 

**Northeast Perspective** 

Building E - North Elevation / 27th Ave SE

Building F - East Elevation / Side

**Building F - West Elevation / Side**1/8" = 1'-0"

Building F - North Elevation/ Open Space 4

**Building F - South Elevation / Front**1/8" = 1'-0"