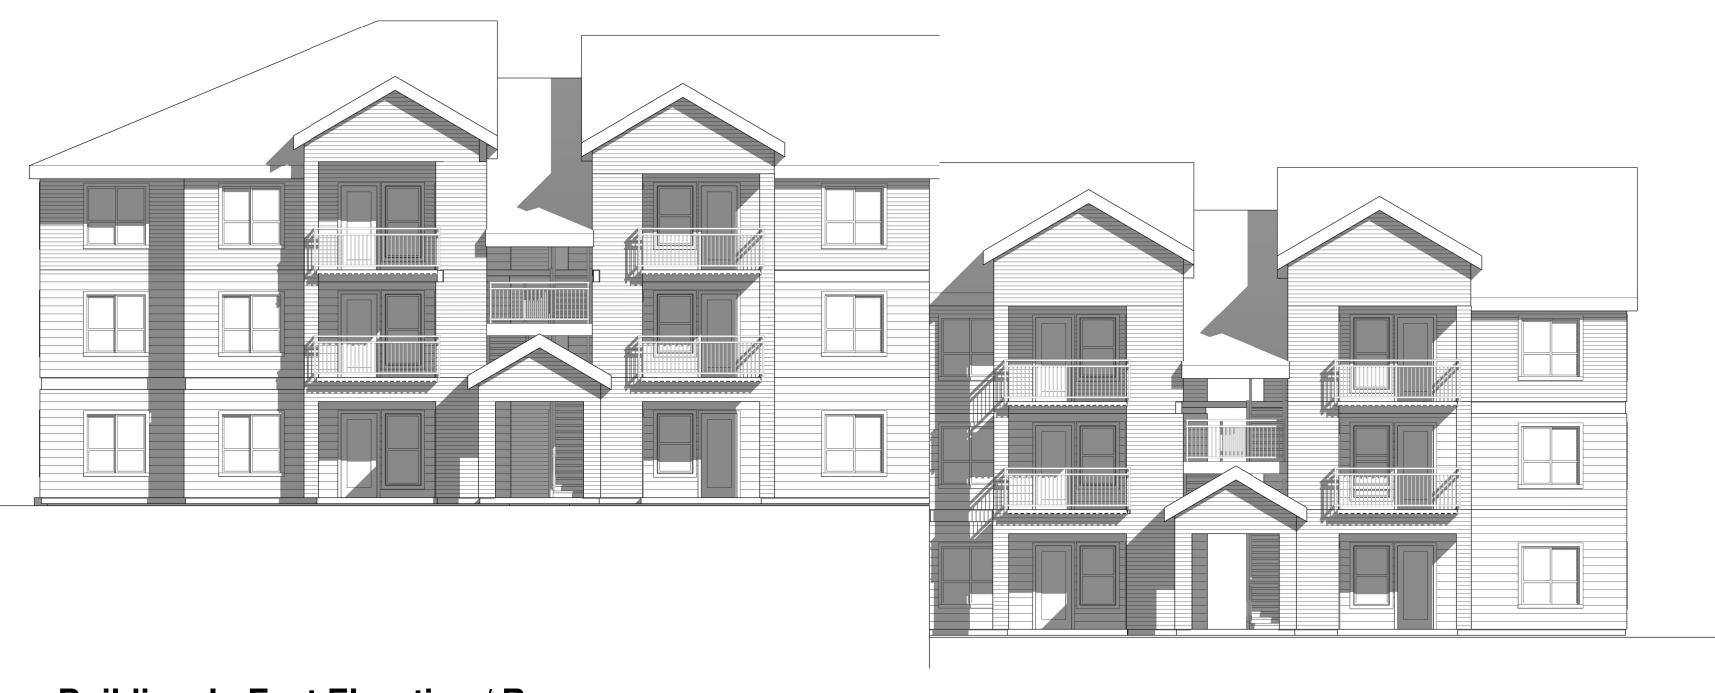

Building A - West Elevation / Side

1/8" = 1'-0"

**Northwest Perspective** 

**Building A - East Elevation / Side** 

**Building A - North Elevation / 27th Ave SE** 

Building A - South Elevation / Front

ROSS DECKMAN & ASSOCIATES INC. 207 4th AVENUE SOUTHEAST, PUYALLUP, WASHINGTON 98372