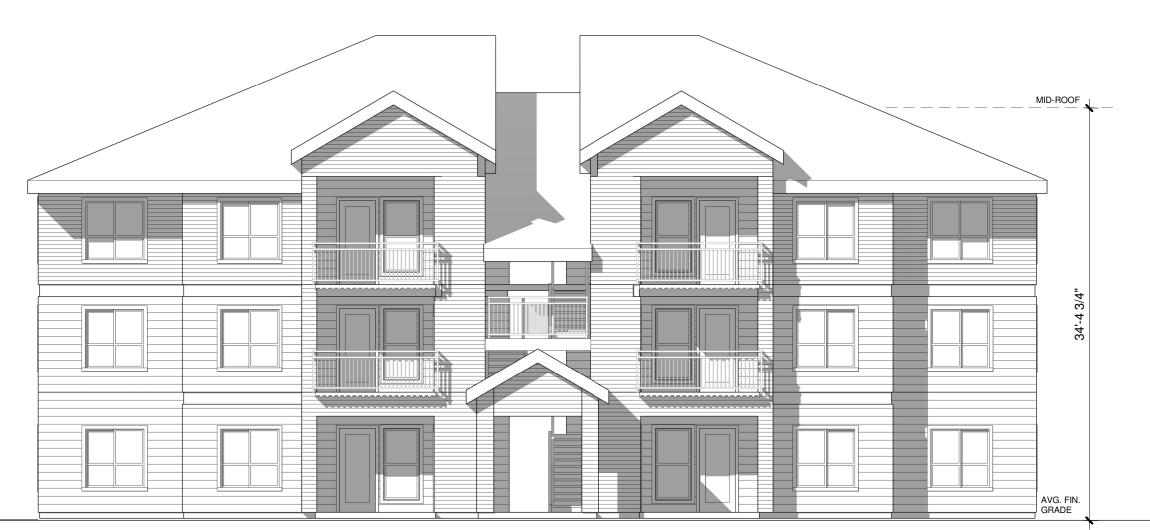

Building A - West Elevation / Side

1/8" = 1'-0"

**Northwest Perspective** 

**Building A - East Elevation / Side** 

**Building A - North Elevation / 27th Ave SE** 

Building A - South Elevation / Front

ROSS DECKMAN & ASSOCIATES INC. 207 4th AVENUE SOUTHEAST, PUYALLUP, WASHINGTON 98372