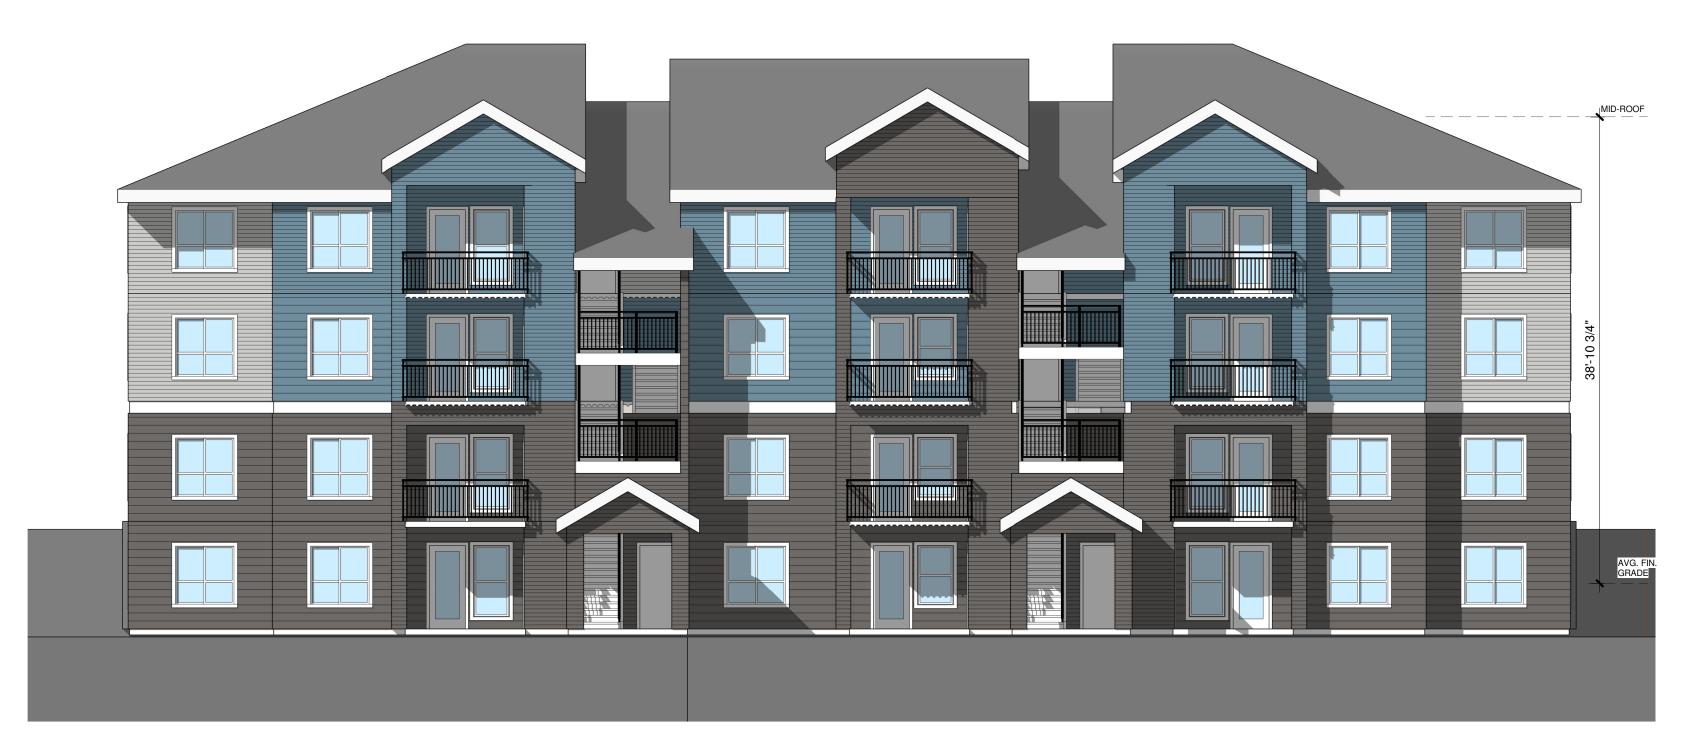

207 4th AVENUE SOUTHEAST, PUYALLUP, WASHINGTON 98372

**Building G - West Elevation / Side** 

**Building G - North Elevation / Front** 

**Building G - East Elevation / Side**1/8" = 1'-0"

BUILDING (

**Building H - South Elevation / Rear** 1/8" = 1'-0"