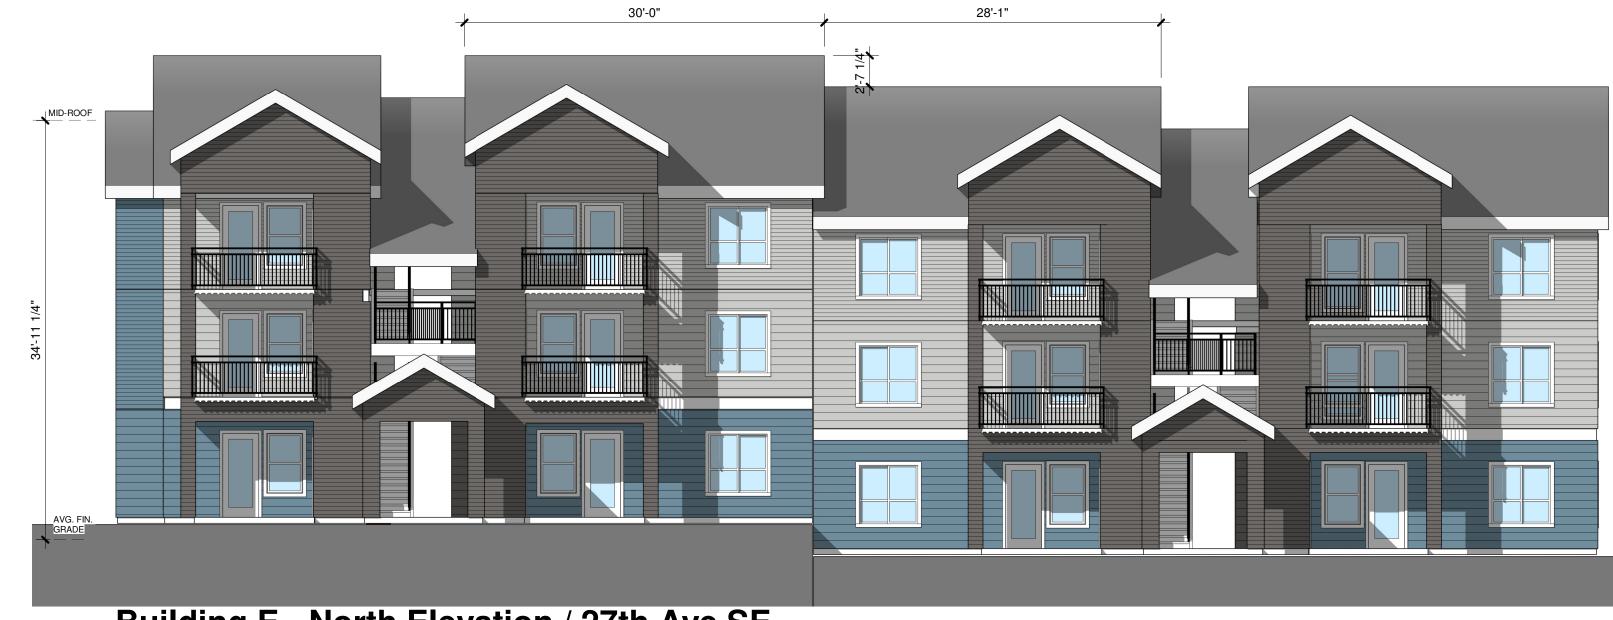

**Northeast Perspective** 

Building E - North Elevation / 27th Ave SE

Building F - East Elevation / Side

**Building F - West Elevation / Side**1/8" = 1'-0"

Building F - North Elevation/ Open Space 4

**Building F - South Elevation / Front**1/8" = 1'-0"