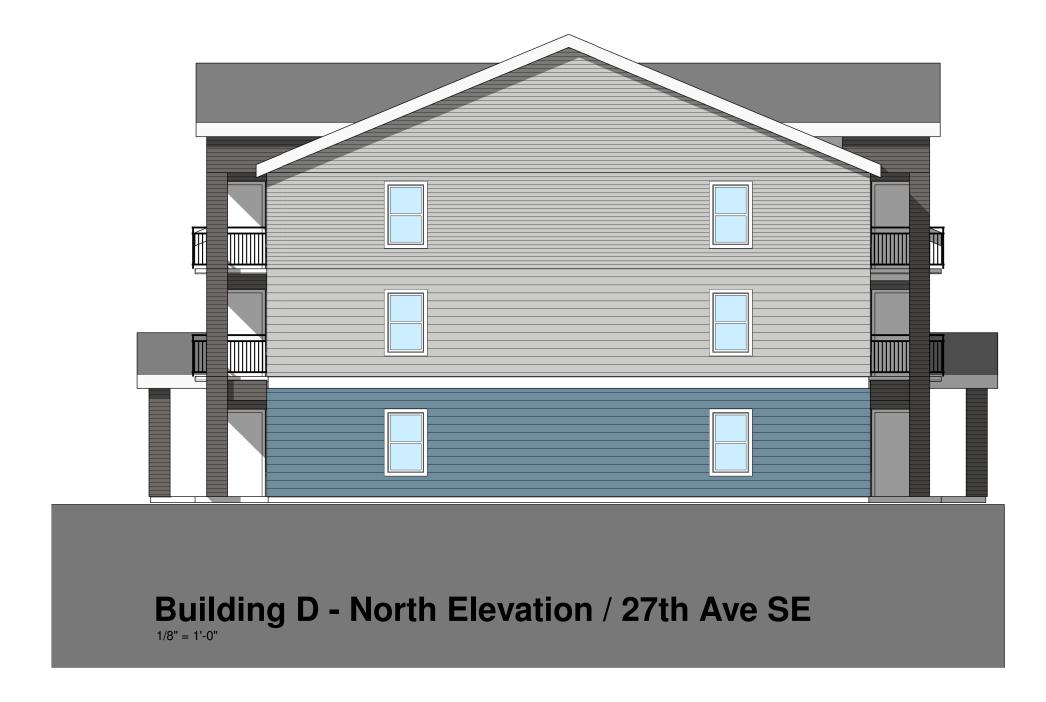

**Building C - North Elevation / 27th Ave SE** 

**Building C - East Elevation / Side** 

2/24/2022 3:13:56 PM

**Building D - East Elevation / Rear** 

BUILDING

Building E - West Elevation / Side

**Building E - East Elevation / Side** 