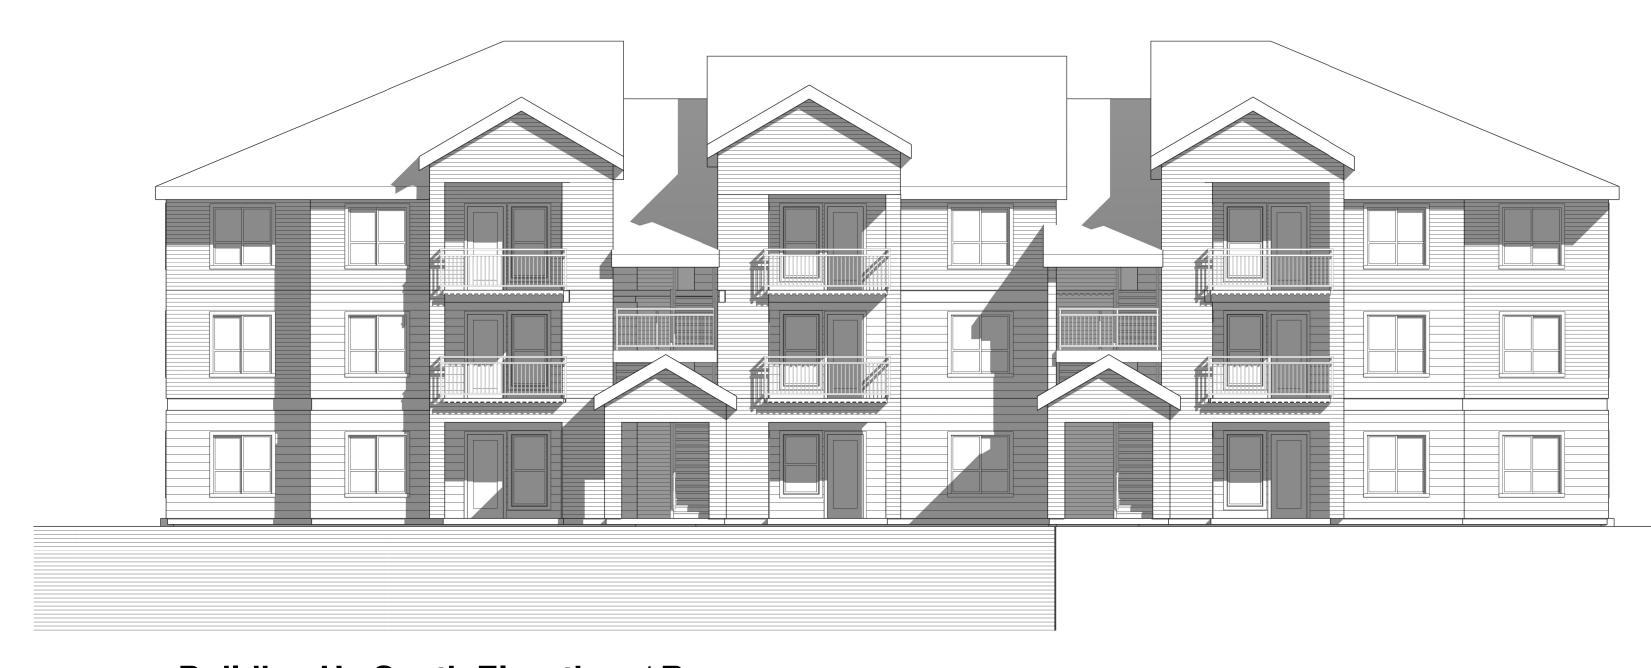

207 4th AVENUE SOUTHEAST, PUYALLUP, WASHINGTON 98372

**Building G - West Elevation / Side** 

**Building G - North Elevation / Front** 

**Building G - East Elevation / Side**1/8" = 1'-0"

BUILDING (

**Building H - South Elevation / Rear** 1/8" = 1'-0"