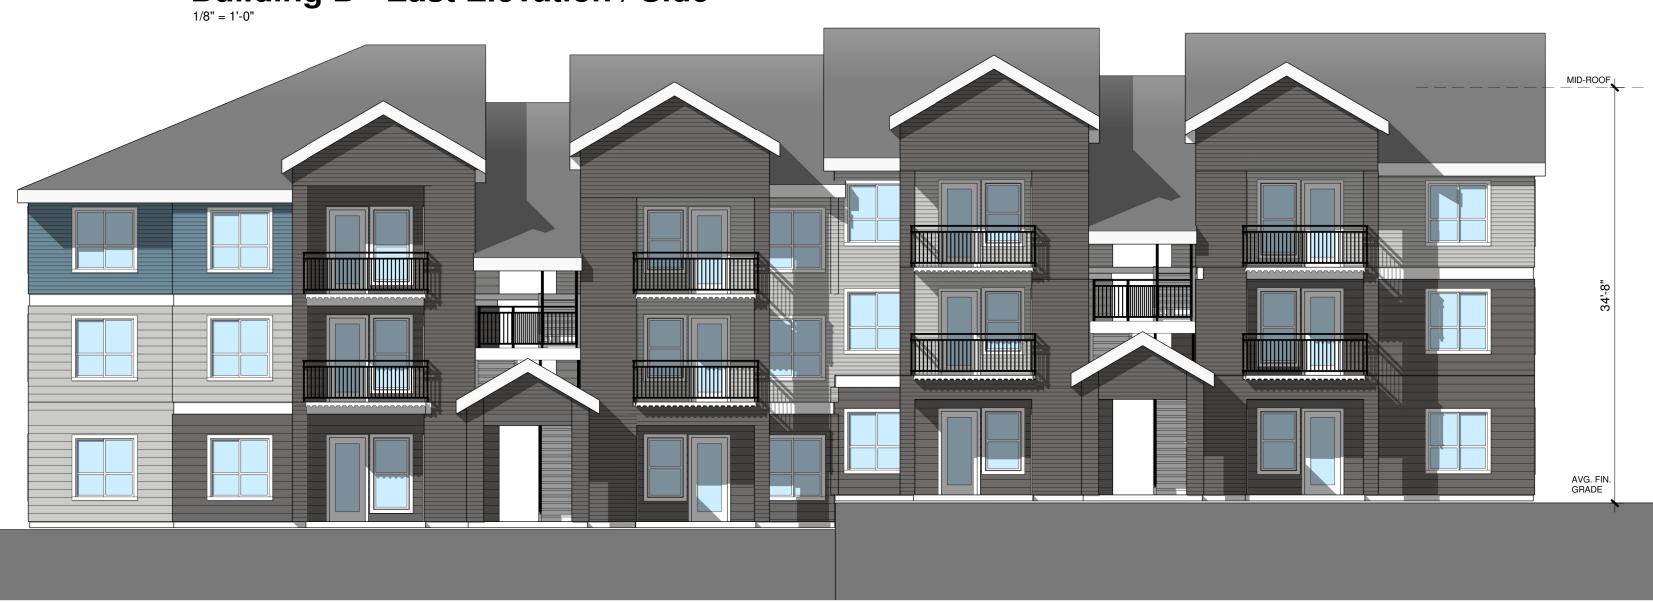

Building B - West Elevation / Side

**Building B - North Elevation / Open Space 3** 

**Building B - East Elevation / Side**1/8" = 1'-0"

**Building B - South Elevation / Front** 

Northwest Perspective

**Building C - West Elevation / Side**1/8" = 1'-0"