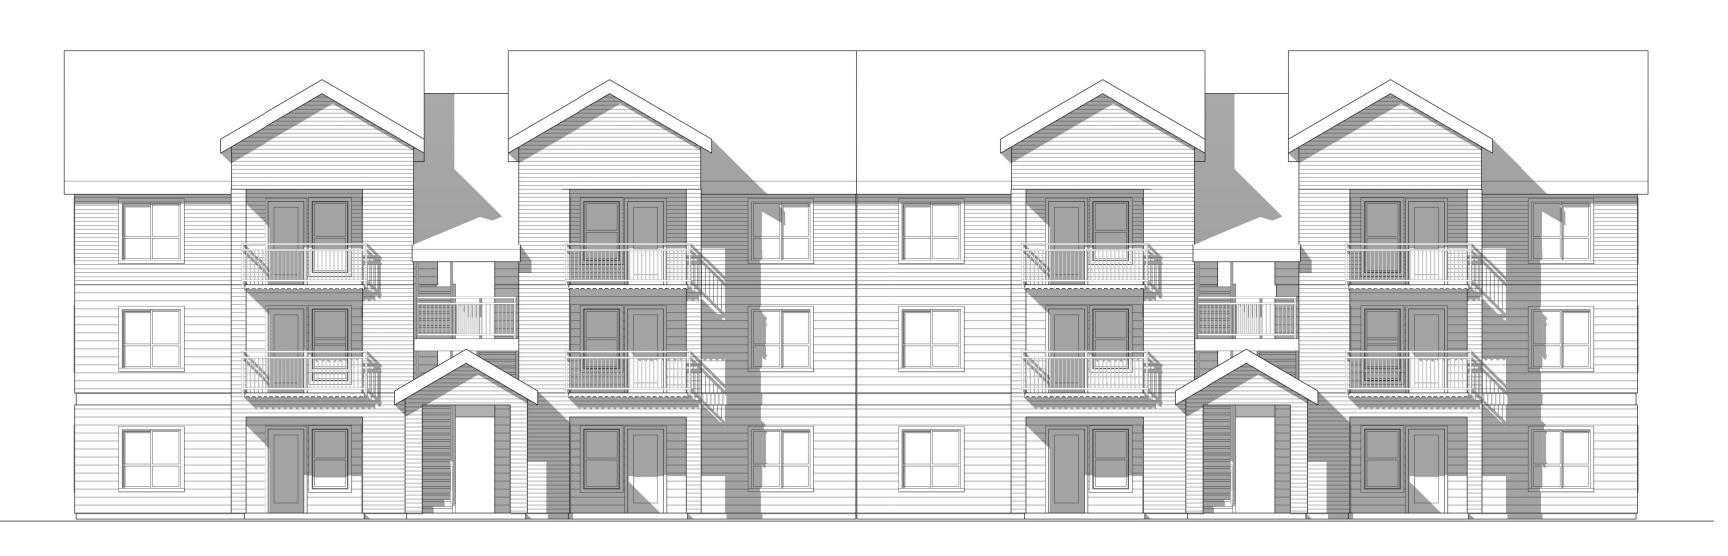

Building A - West Elevation / Side

1/8" = 1'-0"

**Northwest Perspective** 

**Building A - East Elevation / Side** 

**Building A - North Elevation / 27th Ave SE** 

Building A - South Elevation / Front

ROSS DECKMAN & ASSOCIATES INC. 207 4th AVENUE SOUTHEAST, PUYALLUP, WASHINGTON 98372