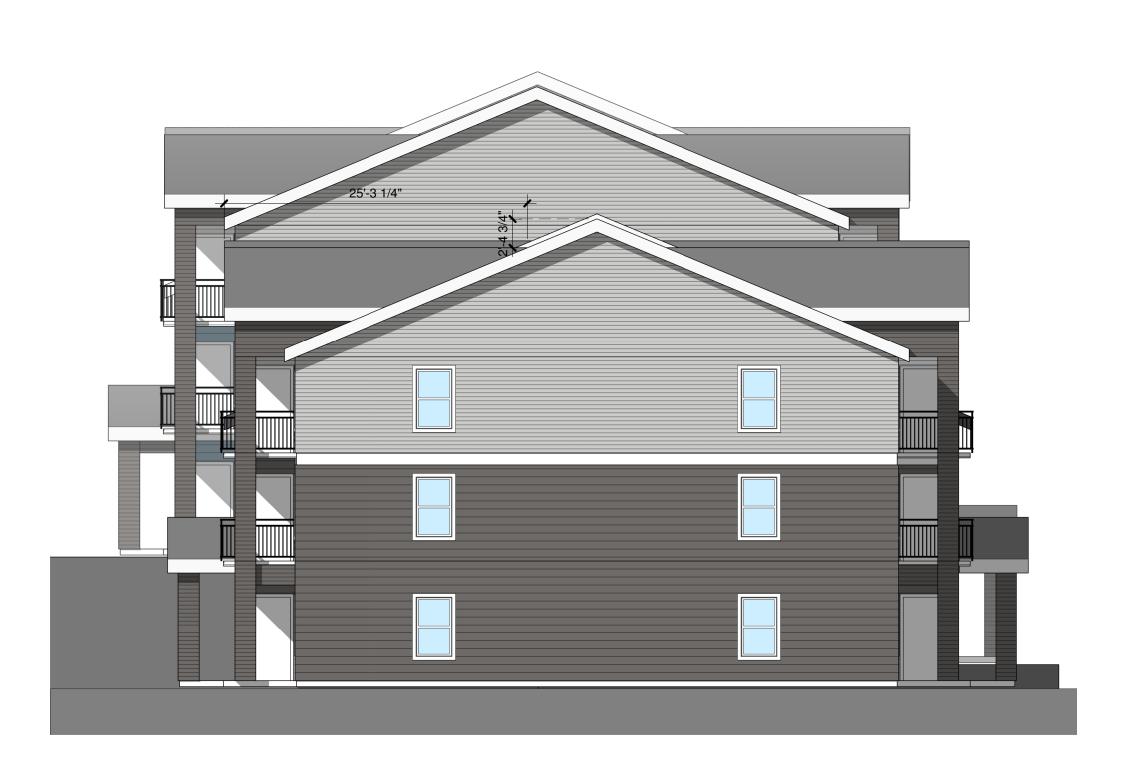

Building A - West Elevation / Side

1/8" = 1'-0"

**Northwest Perspective** 

**Building A - East Elevation / Side** 

**Building A - North Elevation / 27th Ave SE** 

Building A - South Elevation / Front

ROSS DECKMAN & ASSOCIATES INC. 207 4th AVENUE SOUTHEAST, PUYALLUP, WASHINGTON 98372

Building B - West Elevation / Side

**Building B - North Elevation / Open Space 3** 

**Building B - East Elevation / Side**1/8" = 1'-0"

**Building B - South Elevation / Front** 

Northwest Perspective

**Building C - West Elevation / Side**1/8" = 1'-0"

**Building C - North Elevation / 27th Ave SE** 

**Building C - East Elevation / Side** 

2/24/2022 3:13:56 PM

**Building D - East Elevation / Rear** 

BUILDING

Building E - West Elevation / Side

**Building E - East Elevation / Side** 