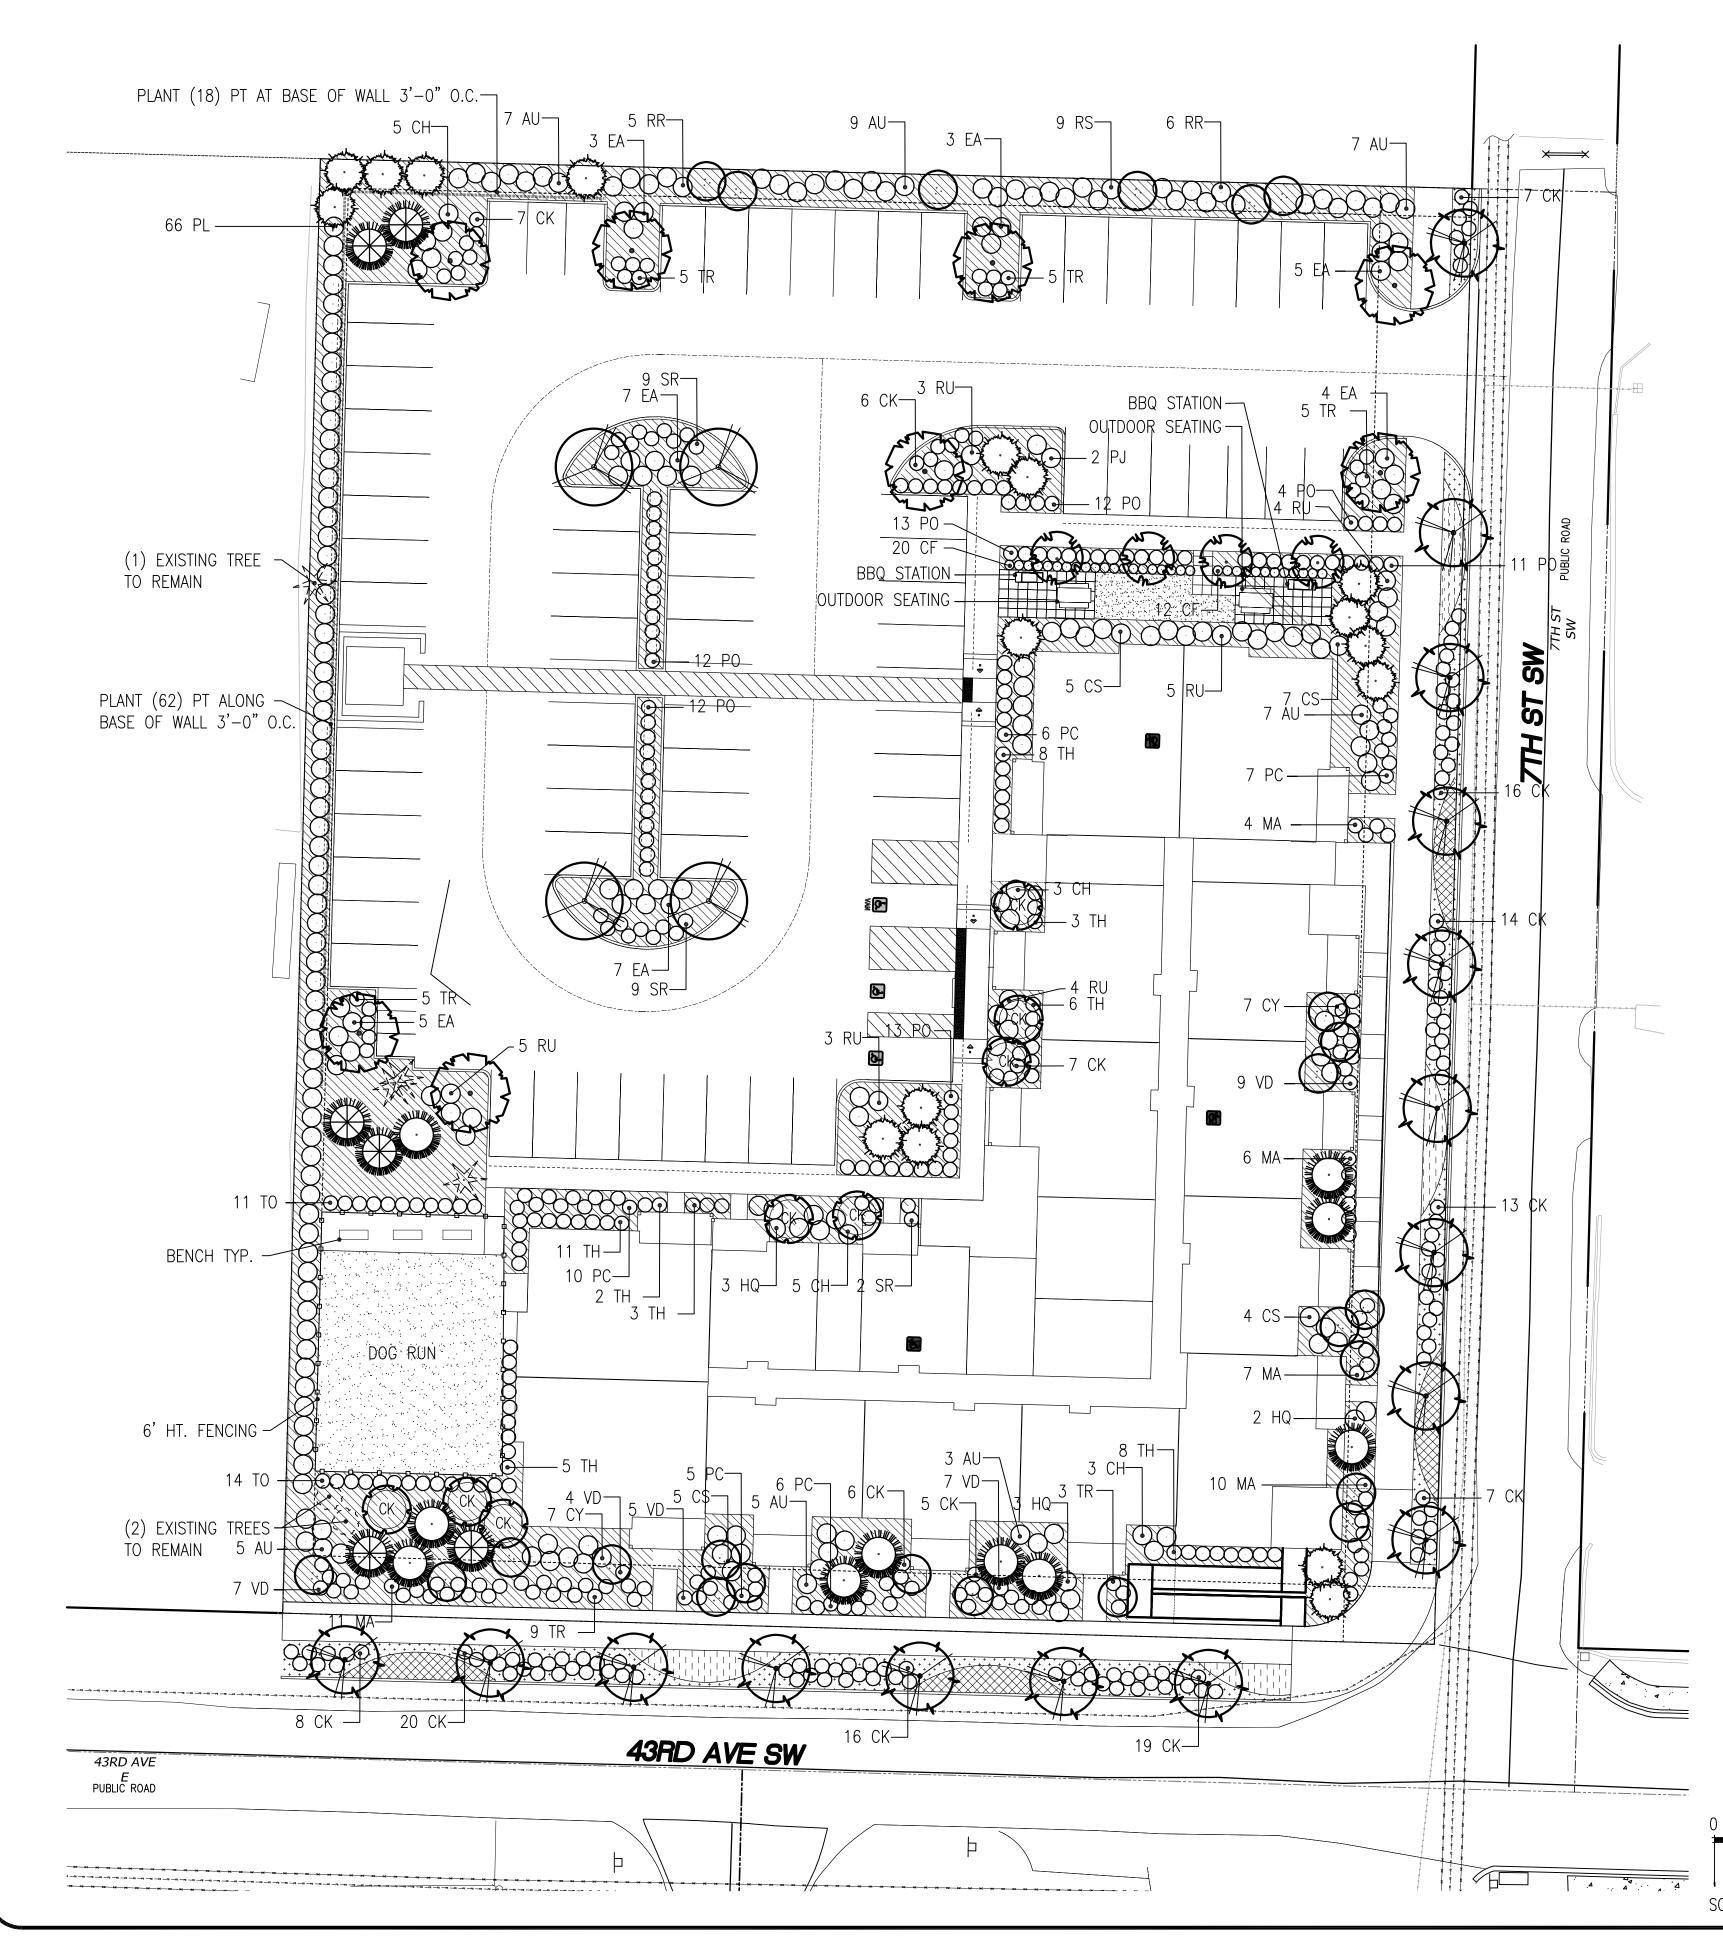

## Benches will need to be included on the landscaping plan (5.B.4) [Landscape Plan, pg.1]

.

| MON NAME                   | INSTALL<br>SIZE | NOTES                    |
|----------------------------|-----------------|--------------------------|
|                            | 6'-8' HT.       | B&B, MULTI-STEM (3) MIN. |
| ATSURA                     | 2" CAL.         | B&B, WELL BRANCHED       |
| UEEN' / NORWAY MAPLE       | 2" CAL.         | B&B, MATCHED FORM        |
|                            |                 |                          |
| MAPLE                      | 2" CAL.         | B&B, MATCHED FORM        |
| DOD                        | 6'-8' HT.       | B&B, MULTI-STEM (3) MIN. |
| ED MAPLE                   | 2" CAL.         | B&B, MATCHED FORM        |
| ULOSA                      | 6' HT.          | FULL FOLIAGE             |
| GLAS FIR                   | 6'-8' HT.       | B&B, FULL & BUSHY        |
| LSA RED CEDAR              | 6'-8' HT.       | B&B, FULL & BUSHY        |
|                            |                 |                          |
|                            |                 |                          |
| LAUREL                     | 5 GAL.          | FULL FOLIAGE             |
| W                          | 5 GAL.          | FULL FOLIAGE             |
| NUM                        | 5 GAL.          | FULL FOLIAGE             |
| LUYKEN LAUREL              | 5 GAL.          | FULL FOLIAGE             |
| ROSE                       | 5 GAL.          | FULL FOLIAGE             |
| R' / SPREADING YEW         | 5 GAL.          | FULL FOLIAGE, CONTAINER  |
| DODENDRON                  | 5 GAL.          | FULL FOLIAGE             |
| COCOCCA                    | 2 GAL.          | FULL FOLIAGE             |
| E''/ PIERIS                | 5 GAL.          | FULL FOLIAGE             |
| ERIS                       | 5 GAL.          | FULL FOLIAGE             |
| OGWOOD                     | 2 GAL.          | FULL FOLIAGE             |
| OWTWIG DOGWOOD             | 5 GAL.          | FULL FOLIAGE             |
| ED DOGWOOD                 | 5 GAL.          | FULL FOLIAGE             |
| DWARF EUONYMUS             | 5 GAL.          | FULL FOLIAGE             |
| EAF HYDRANGEA              | 5 GAL.          | FULL FOLIAGE             |
|                            | 5 GAL.          | FULL FOLIAGE             |
| TA' / OREGON GRAPE         | 5 GAL.          | FULL FOLIAGE             |
| G CURRANT                  | 5 GAL.          | FULL FOLIAGE             |
| ′ TREE                     | 5 GAL.          | FULL FOLIAGE             |
| / ARBORVIATE               | 5 GAL.          | 6' HT. MIN.              |
| KARL FORESTER / REED GRASS | 1 GAL.          | FULL FOLIAGE             |
| FLOWER RUSH                | 1 GAL.          | FULL FOLIAGE             |
| JAPANESE SEDGE             | 1 GAL.          | FULL FOLIAGE             |
| A / BOSTON IVY             | 1 GAL.          | FULL FOLIAGE             |
| NNIKINNICK                 | 4" POT          | 18" O.C.                 |
| AIL GRASS                  | 4" POT          | 18" O.C.                 |
|                            |                 |                          |
|                            |                 |                          |