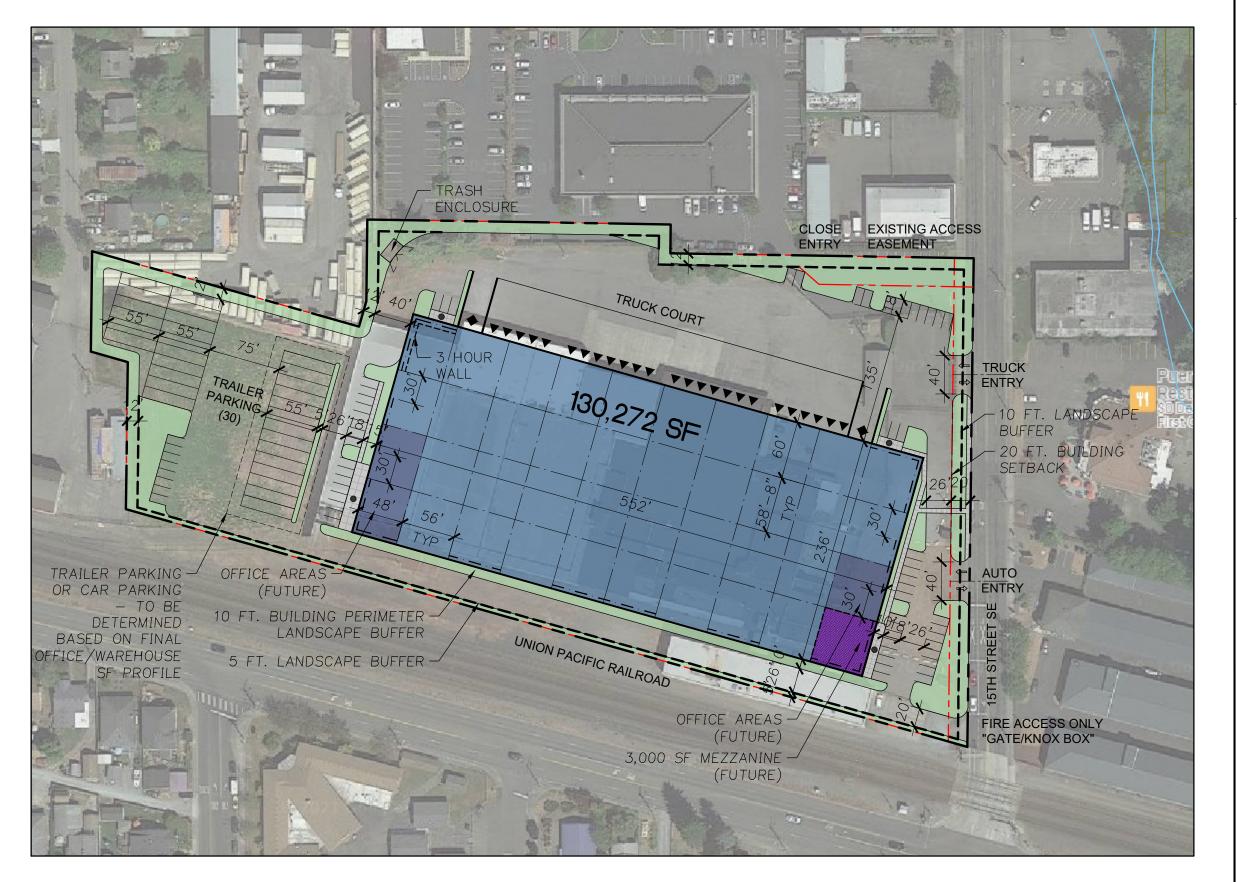

## **OPTION 1**

**BUILDING FOOTPRINT:** 130,272 SF MEZZANINE: 3.000 SF TOTAL AREA W/MEZZANINE: 133,272 SF SITE AREA: (7.95 ac) 346,265 SF SITE COVERAGE: 34.7%

OFFICE AREA (5%): 9,514 SF WAREHOUSE (95%): 123,758 SF

MIN REQ'D PARKING ALT

OFFICE (1 PER 300 SF): 32 SPACES WAREHOUSE (1 PER 3,000SF): 41 SPACES TOTAL REQ'D: 73 SPACES PARKING PROVIDED: 65 SPACES

LANDSCAPE AREA: 25.695 SF LANDSCAPE RATIO: 7.4%

DOCK DOORS: AT-GRADE DOORS:

**CLEAR HEIGHT:** 32FT. CLEAR

## **LEGEND**

DRIVE IN DOOR

LANDSCAPE AREA

FIRE RATED WALL

■ ■ ENHANCED FACADE ARTICULATION

**BUILDING ENTRIES** 

DUKE REALTY 5628 AIRPORT WAY S **SUITE 236.** SEATTLE, WA 98108

JUN 09, 2022 2220190.00