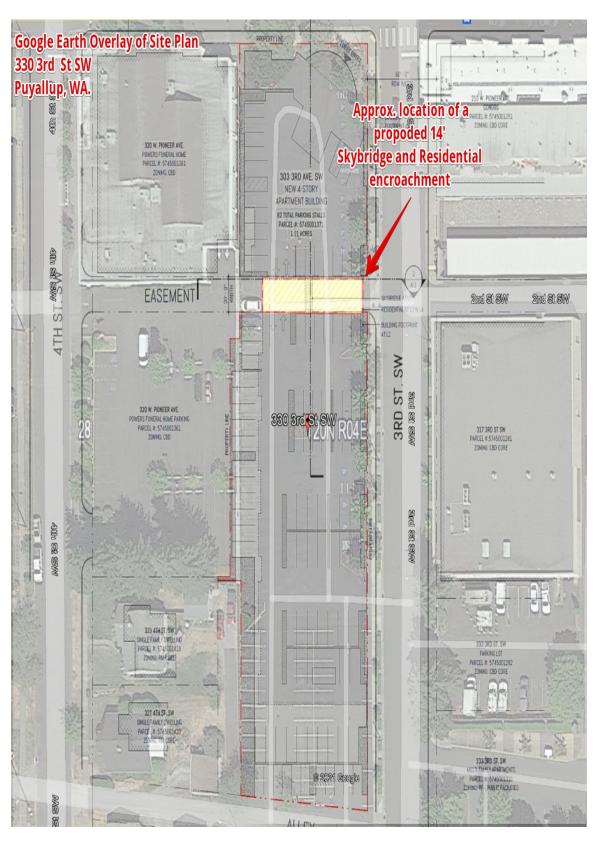

**Project Name & Location:** Proposed encroachment of a residential and skybridge crossing located in Meekers 1<sup>st</sup> and 2<sup>nd</sup>, NE of Section 28, Township 20 North, Range 04 East, Parcel A of DBLR 96-09-27-0520 Described as all of Block 23, Block 26, Lots 1-5, Block 25, Pierce County, State of Washington.

Parcel: 5745001371

To whom it may concern:

Qwest Corporation d/b/a CENTURYLINK QC ("CenturyLink") is holder of Easement Rights granted by that certain Easement recorded 9/19/1996 as 9609190314 on file in the office of the County Recorder of Pierce County Recorders, State of Washington.

## Exhibit A