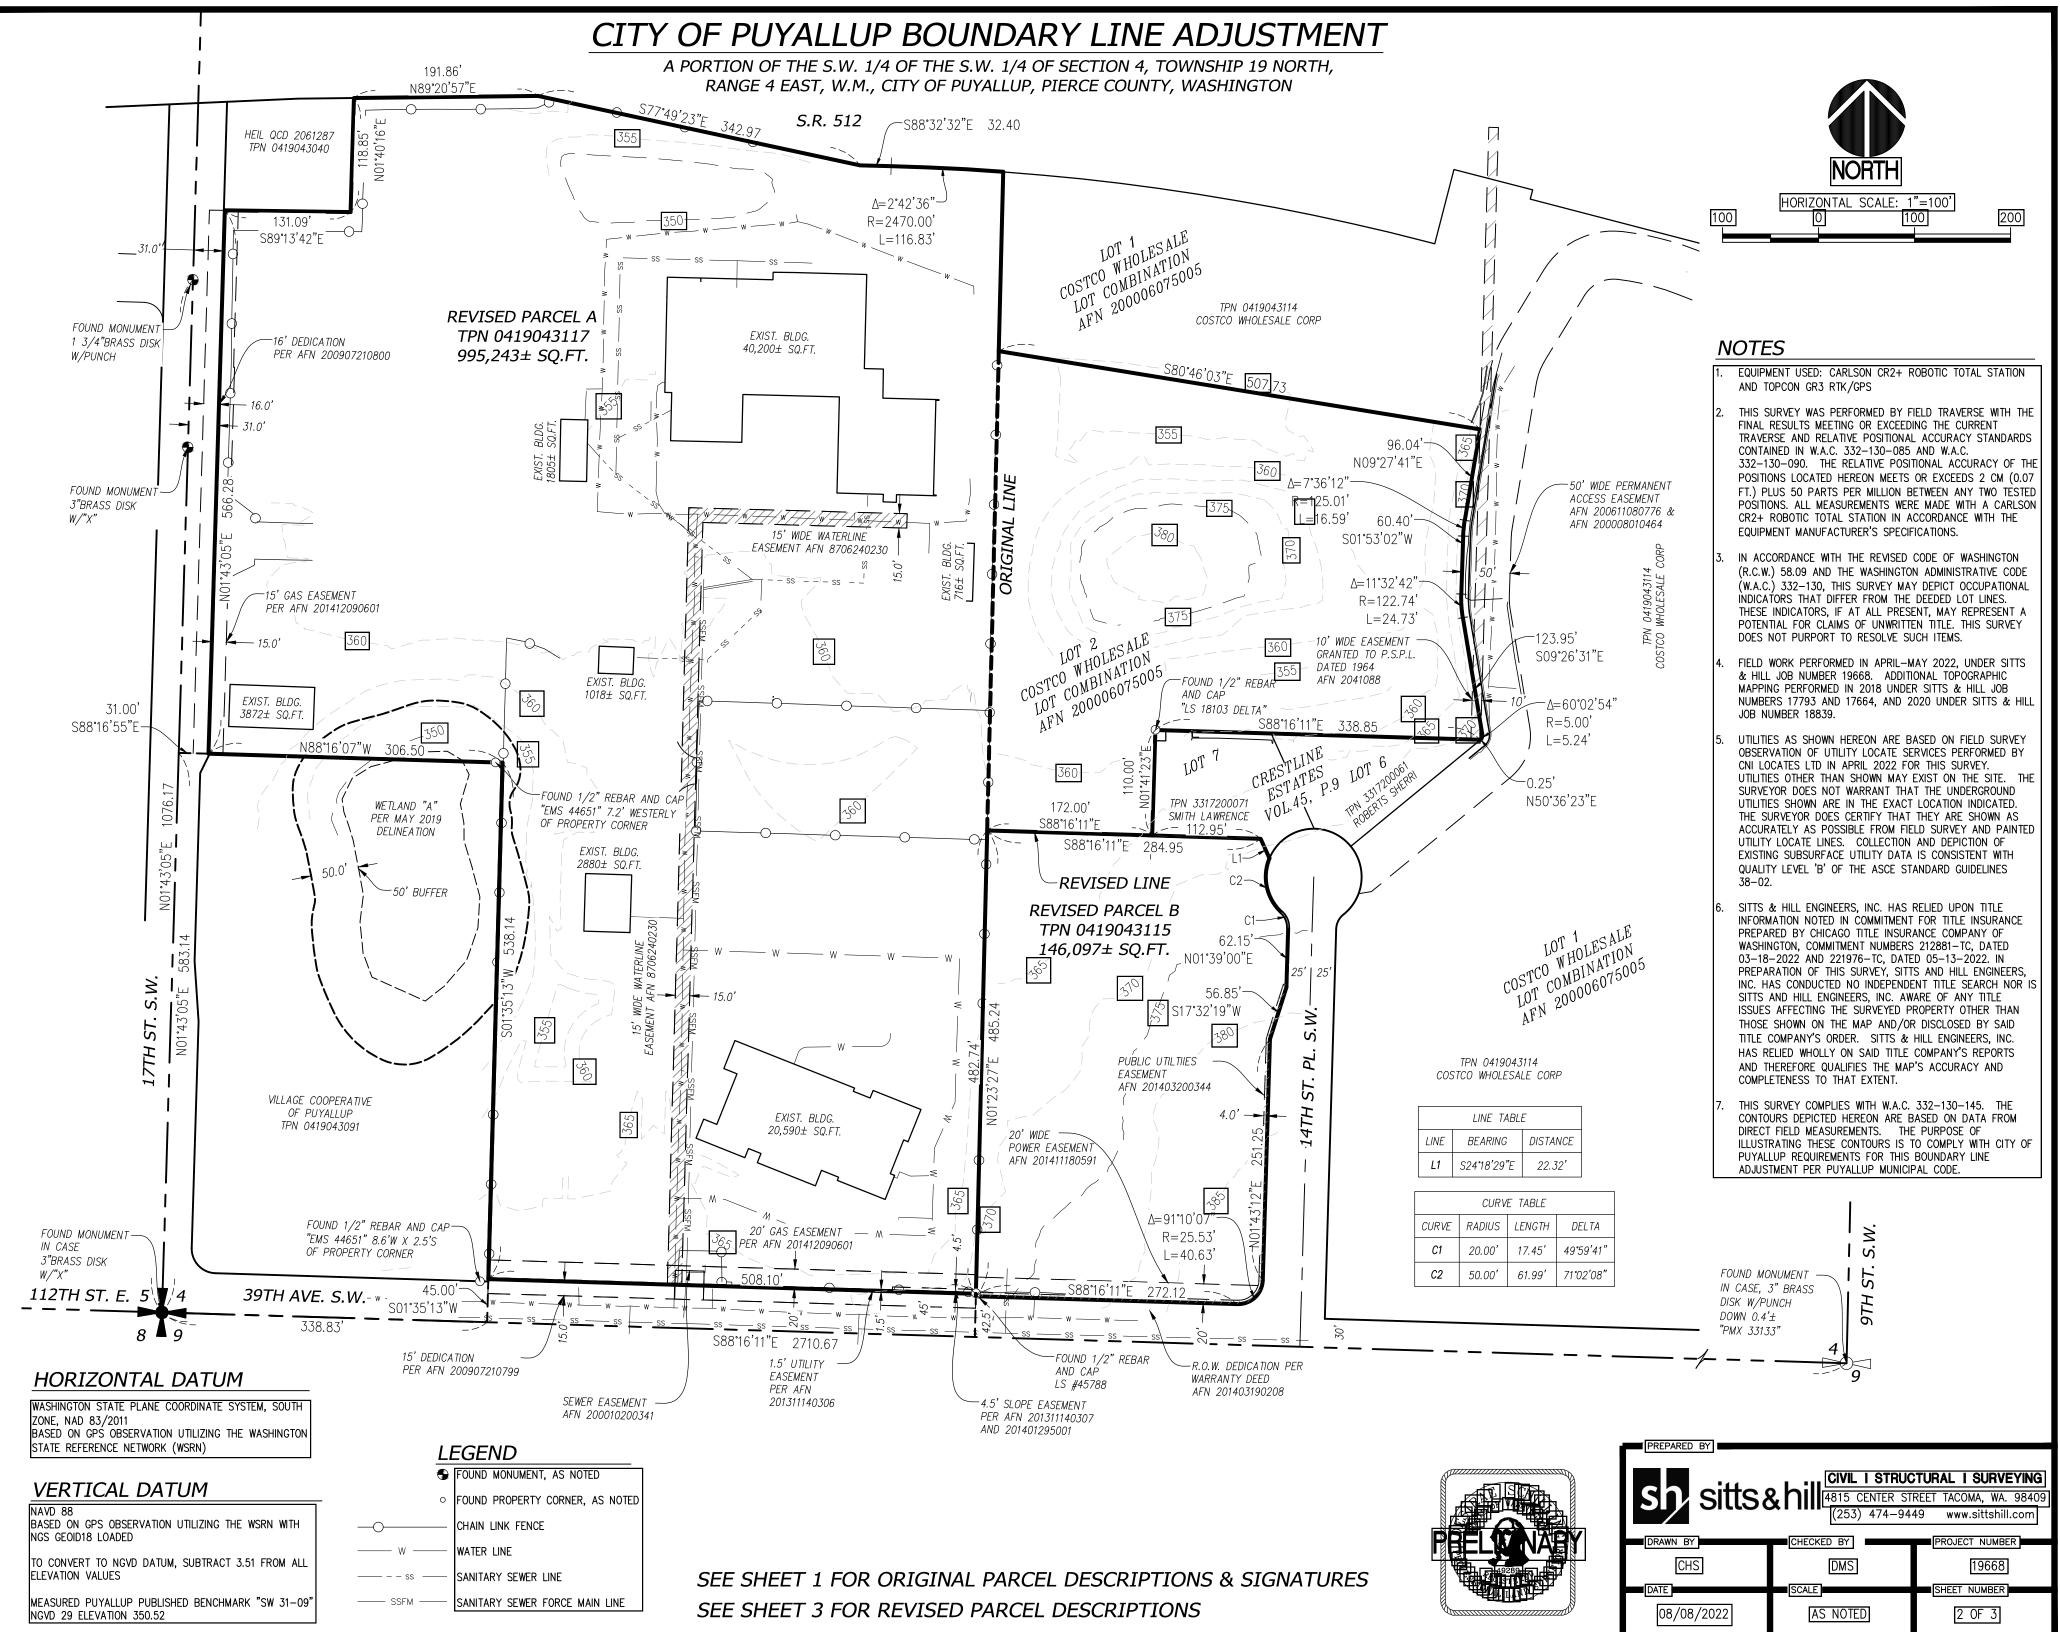

# CITY OF PUYALLUP BOUNDARY LINE ADJUSTMENT

A PORTION OF THE S.W. 1/4 OF THE S.W. 1/4 OF SECTION 4, TOWNSHIP 19 NORTH, RANGE 4 EAST, W.M., CITY OF PUYALLUP, PIERCE COUNTY, WASHINGTON

#### REVISED PARCEL A (TPN 0419043117)

THE WEST HALF OF SOUTHWEST QUARTER OF THE SOUTHWEST QUARTER OF SECTION 4, TOWNSHIP 19 NORTH, RANGE 4 EAST. WILLAMETTE MERIDIAN, IN PIERCE COUNTY, WASHINGTON; EXCEPT THE WEST 30 FEET THEREOF RESERVED FOR ROAD; AND EXCEPT RIGHT OF WAY FOR 112TH STREET EAST (LAKEVIEW PUYALLUP ROAD); AND EXCEPT THOSE PORTIONS CONVEYED TO THE STATE OF WASHINGTON BY DEEDS RECORDED UNDER RECORDING NUMBERS 2227326. 2227327, 2239840, 2227151, AND 9407070774; IAND EXCEPT THAT PORTION THEREOF CONVEYED TO THE CITY OF PUYALLUP BY DEED RECORDED UNDER RECORDING NUMBERS 200907210799 AND 200907210800: IAND EXCEPT THAT PORTION OF THE SOUTHWEST QUARTER OF THE SOUTHWEST QUARTER OF SECTION 4, TOWNSHIP 19 NORTH, RANGE 4 EAST, WILLAMETTE MERIDIAN, IN PIERCE COUNTY, WASHINGTON, DESCRIBED AS FOLLOWS: BEGINNING 30 FEET NORTH AND 15 FEET EAST OF THE SOUTHWEST CORNER OF SAID SECTION 4: THENCE NORTH 553.14 FEET; THENCE EAST 315 FEET: THENCE SOUTH 553.14 FEET; THENCE WEST 315 FEET TO THE POINT OF BEGINNING; EXCEPT THAT PORTION OF THE SOUTHWEST QUARTER OF THE SOUTHWEST QUARTER OF SECTION 4. TOWNSHIP 19 NORTH, RANGE 4 EAST, WILLAMETTE MERIDIAN, IN PIERCE COUNTY, WASHINGTON, DESCRIBED AS FOLLOWS COMMENCING AT THE SOUTHWEST CORNER OF SAID SECTION 4; THENCE NORTH 00°04'25" EAST ALONG THE WEST LINE OF SAID SECTION, A DISTANCE OF 1,148.90 FEET TO THE TRUE POINT OF BEGINNING; THENCE NORTH 89°07'39" EAST, A DISTANCE OF 162.0 FEET; THENCE NORTH 00°04'25" EAST, A DISTANCE OF 148.0 FEET; THENCE SOUTH 89'07'39" WEST, A DISTANCE OF 162.0 FEET TO THE WEST LINE OF SAID SECTION; THENCE SOUTH 00'04'25" WEST, 148.0 FEET ALONG THE WEST LINE OF SAID SECTION TO THE TRUE POINT OF BEGINNING; TOGETHER WITH THAT PORTION OF PARCEL 2 AS DESCRIBED AND DELINEATED ON COSTCO WHOLESALE LOT COMBINATION RECORDED JUNE 7, 2000 UNDER AUDITOR FILE NUMBER 200006075005, IN PIERCE COUNTY, WASHINGTON LYING NORTH OF THE FOLLOWING DESCRIBED LINE: COMMENCING AT THE NORTHWEST CORNER OF SAID PARCEL 2; THENCE SOUTH 01°23'27" WEST, ALONG THE WEST LINE OF SAID PARCEL 2, 499.48 FEET TO INTERSECT THE WESTERLY EXTENSION OF THE SOUTH LINE OF LOT 7 OF CRESTLINE ESTATES, PER PLAT THEREOF AS RECORDED IN VOLUME 45 OF PLATS AT PAGES 9 AND 10, RECORDS OF PIERCE COUNTY, WASHINGTON, BEING THE POINT OF BEGINNING OF THIS LINE DESCRIPTION; THENCE SOUTH 88"16'11" EAST, ALONG SAID WESTERLY EXTENSION, 172.00 FEET TO THE SOUTHWEST CORNER OF SAID LOT 7 AND THE TERMINUS OF THIS LINE DESCRIPTION.