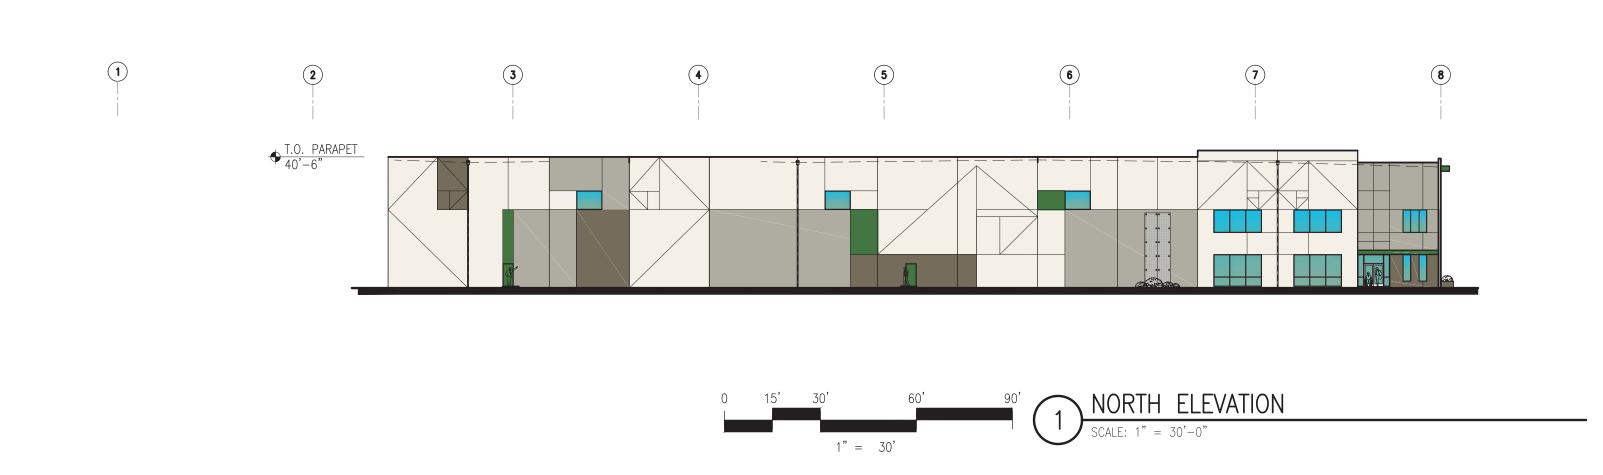

|    |    | SHEET | NO: |         |



www.synthesispllc.com











12503 Bel-Red Road, Suite 100 Bellevue, WA 98005 p 425 646 1818 f 425 646 4141



11411 NE 124th Street Suite 190 Kirkland, WA 98034

#### **REVISIONS**

10 14 22 SEPA RESUBMITTAL 11 01 21 DESIGN REVIEW APPLICATION PRELIMINARY BID 03 19 21 SEPA APPLICATION

01 05 21 PRE-APPLICATION

## PROFESSIONAL STAMP

REGISTERED ARCHITECT

Digitally signed by Randy Brown RANDALL LEE BROWN STATE OF WASHINGTON 2022.10.14 11:26:01 -07'00'

#### PROJECT INFORMATION

# BUILDING A

Freeman Road Logistics Puyallup, WA

#### SHEET INFORMATION

RELEASE FOR: SEPA RESUBMITTAL **ELEVATIONS** 

DESIGNED BY: DRAWN BY: REVIEWED BY: APPROVED BY: 01 05 21

SHEET NO: PROJECT NO: 201401.13.031

www.synthesispllc.com

© 2022 SYNTHESISPLLC

A4.1





12503 Bel-Red Road, Suite 100 Bellevue, WA 98005 p 425 646 1818 f 425 646 4141



#### **REVISIONS**

10 14 22 SEPA RESUBMITTAL 11 01 21 DESIGN REVIEW APPLICATION PRELIMINARY BID 03 19 21 SEPA APPLICATION 01 05 21 PRE-APPLICATION

#### PROFESSIONAL STAMP



Digitally signed Date:
STATE OF WASHINGTON

2022.10.14 11:26:17 -07'00'

#### PROJECT INFORMATION

# BUILDING B

Freeman Road Logistics Puyallup, WA — 98371

#### SHEET INFORMATION

RELEASE FOR: SEPA RESUBMITTAL ELEVATIONS

DESIGNED BY: DRAWN BY: APPROVED BY: REVIEWED BY:

01 05 21 SHEET NO: PROJECT NO: 201401.13.031

www.synthesispllc.com

A4.1

© 2022 SYNTHESISPLLC