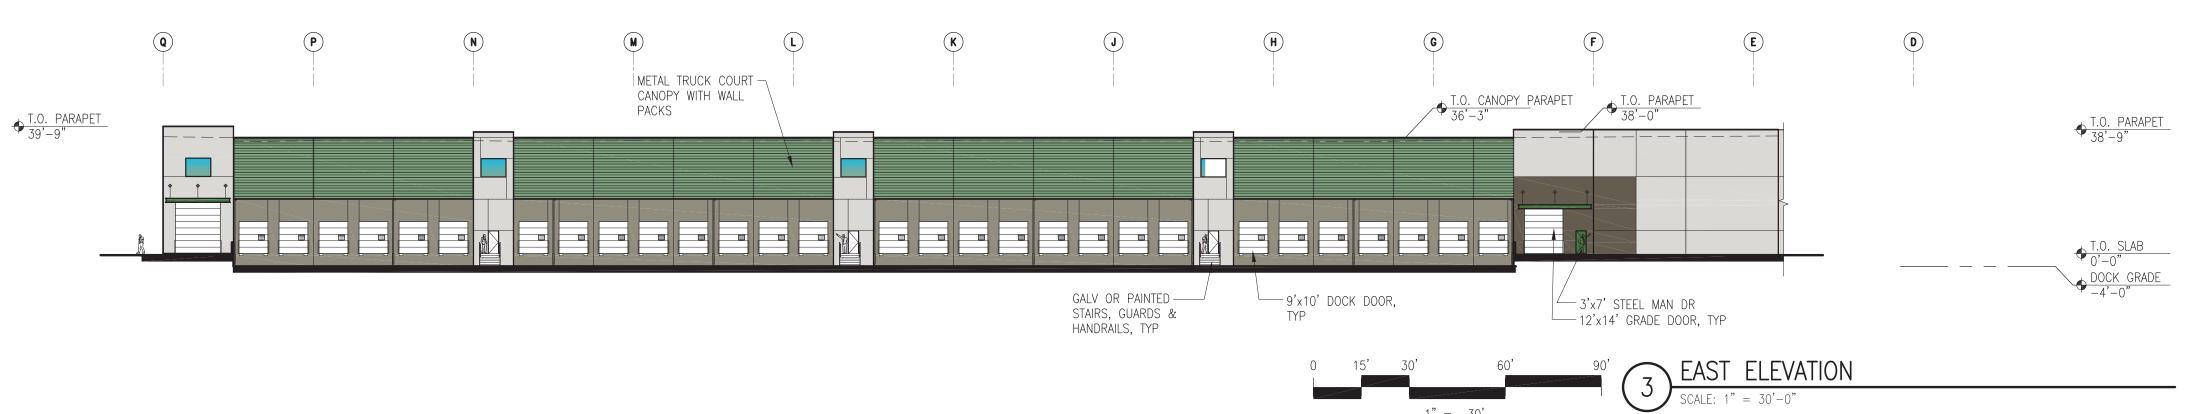

### PROJECT DATA

| SITE AREA<br>BUILDING AREA<br>COVERAGE                                                                                                                                                        | 980,050<br>494,306<br>50.4% |            |
|-----------------------------------------------------------------------------------------------------------------------------------------------------------------------------------------------|-----------------------------|------------|
| BUILDING A PARKING REQUIRED 10,000 SF OFFICE @ 1:300 225,606 SF WHSE @ 1:2000 PARKING PROVIDED BUILDING B PARKING REQUIRED 10,000 SF OFFICE @ 1:300 248,700 SF WHSE @ 1:2000 PARKING PROVIDED | 112.8<br>157.7<br>33.3      | 149<br>159 |
| 9'x10' DOCK DOOR                                                                                                                                                                              |                             | 69         |

• 12'x14' GRADE ACCESS DOOR

# BUILDING A

Freeman Road Logistics Puyallup, WA