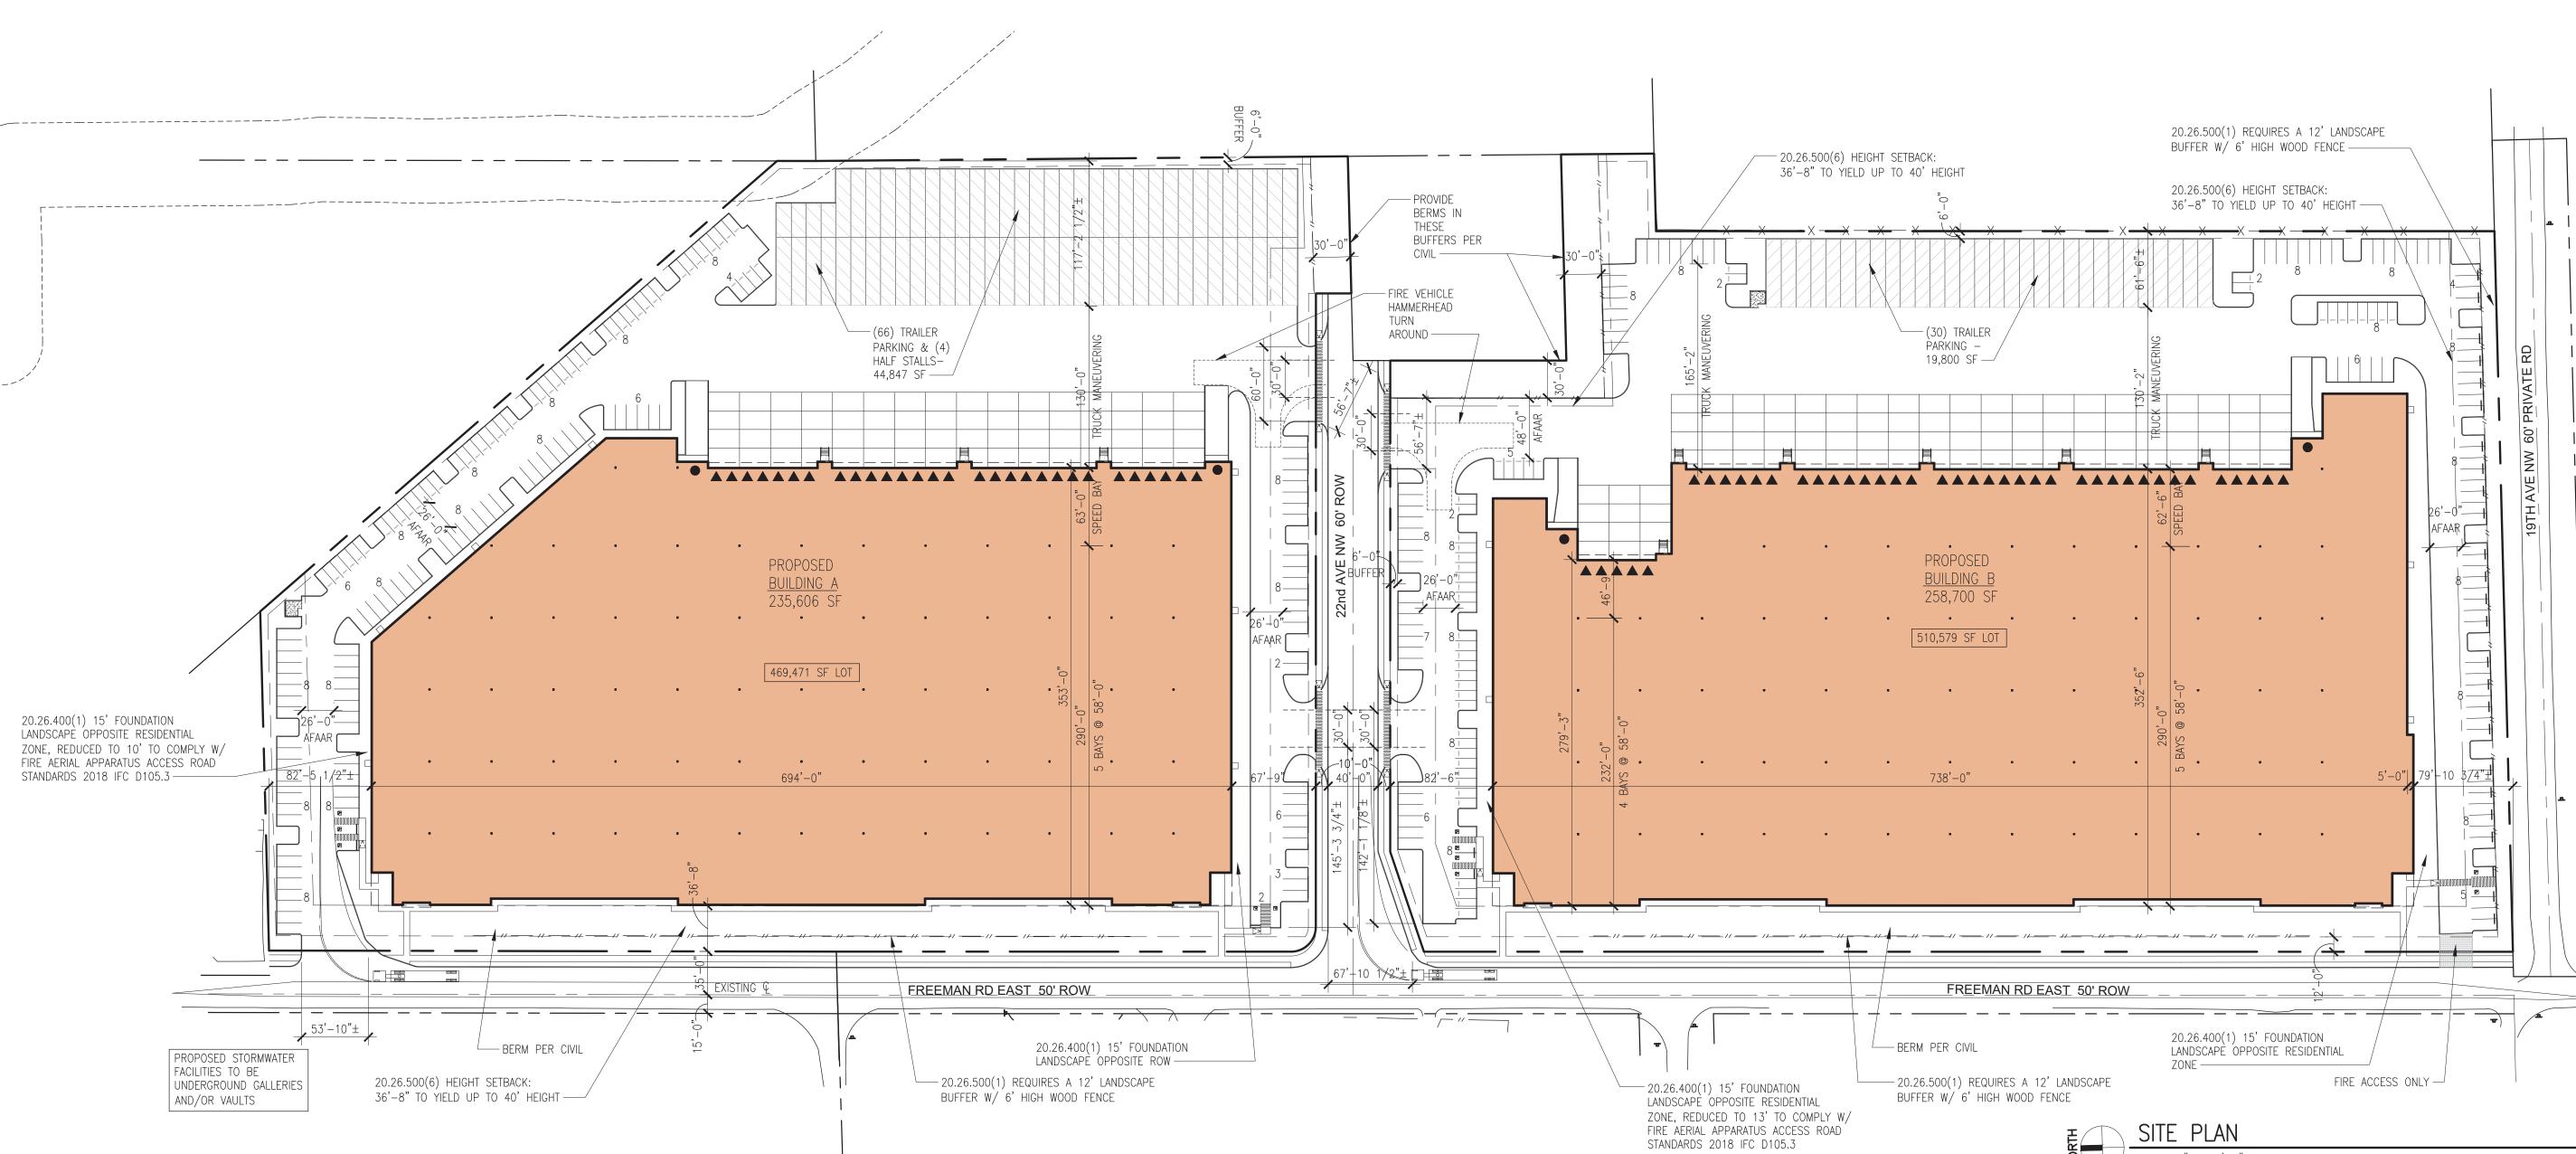

### PROJECT DATA

| SITE AREA<br>BUILDING AREA<br>COVERAGE                                                                                                                                                        | 980,050<br>494,306<br>50.4% |            |
|-----------------------------------------------------------------------------------------------------------------------------------------------------------------------------------------------|-----------------------------|------------|
| BUILDING A PARKING REQUIRED 10,000 SF OFFICE @ 1:300 225,606 SF WHSE @ 1:2000 PARKING PROVIDED BUILDING B PARKING REQUIRED 10,000 SF OFFICE @ 1:300 248,700 SF WHSE @ 1:2000 PARKING PROVIDED | 112.8<br>157.7<br>33.3      | 149<br>159 |
| 9'x10' DOCK DOOR                                                                                                                                                                              |                             | 69         |

• 12'x14' GRADE ACCESS DOOR

## PROJECT INFORMATION

## FREEMAN ROAD LOGISTICS Puyallup, WA - 98371

#### SHEET INFORMATION

| RELEASE FOR: | SEPA RESUBMITTAL |
|--------------|------------------|
| TITLE:       | SITE PLAN        |
|              |                  |

| DESIGNED |     |    |    |       |     | DRAWN I |
|----------|-----|----|----|-------|-----|---------|
| REVIEWED | BY: |    |    |       |     | APPROVE |
| DATE:    |     | 01 | 05 | 21    |     |         |
|          |     |    |    | SHEET | NO: |         |