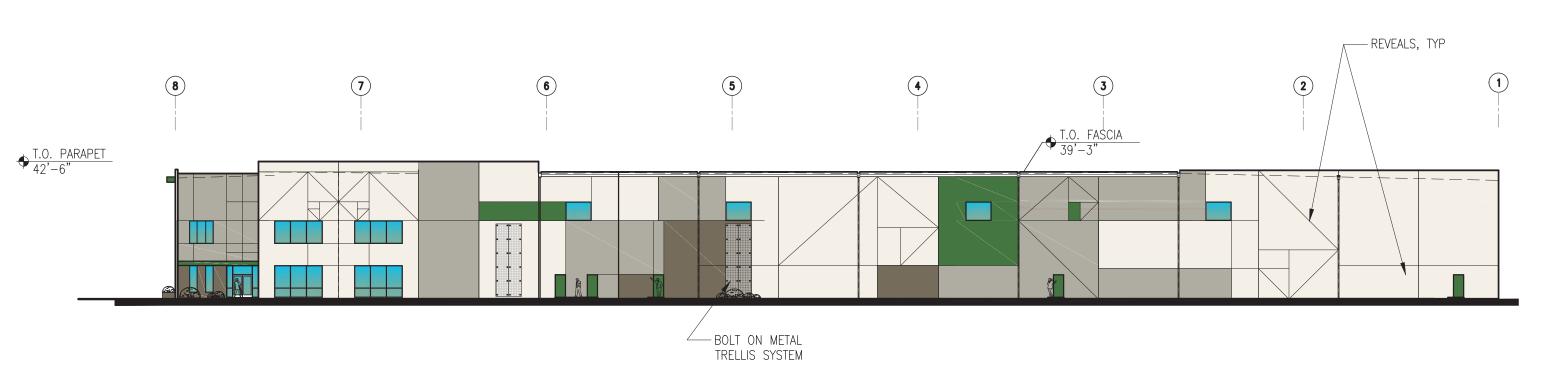

**ELEVATIONS** 

DESIGNED BY: DRAWN BY: REVIEWED BY: APPROVED BY: 01 05 21

SHEET NO: PROJECT NO: 201401.13.031

www.synthesispllc.com

© 2022 SYNTHESISPLLC

A4.1





12503 Bel-Red Road, Suite 100 Bellevue, WA 98005 p 425 646 1818 f 425 646 4141



#### **REVISIONS**

10 14 22 SEPA RESUBMITTAL 11 01 21 DESIGN REVIEW APPLICATION PRELIMINARY BID 03 19 21 SEPA APPLICATION 01 05 21 PRE-APPLICATION

#### PROFESSIONAL STAMP



Digitally signed Date:
STATE OF WASHINGTON

2022.10.14 11:26:17 -07'00'

#### PROJECT INFORMATION

# BUILDING B

Freeman Road Logistics Puyallup, WA — 98371

#### SHEET INFORMATION

RELEASE FOR: SEPA RESUBMITTAL ELEVATIONS

DESIGNED BY: DRAWN BY: APPROVED BY: REVIEWED BY:

01 05 21 SHEET NO: PROJECT NO: 201401.13.031

www.synthesispllc.com

A4.1

© 2022 SYNTHESISPLLC