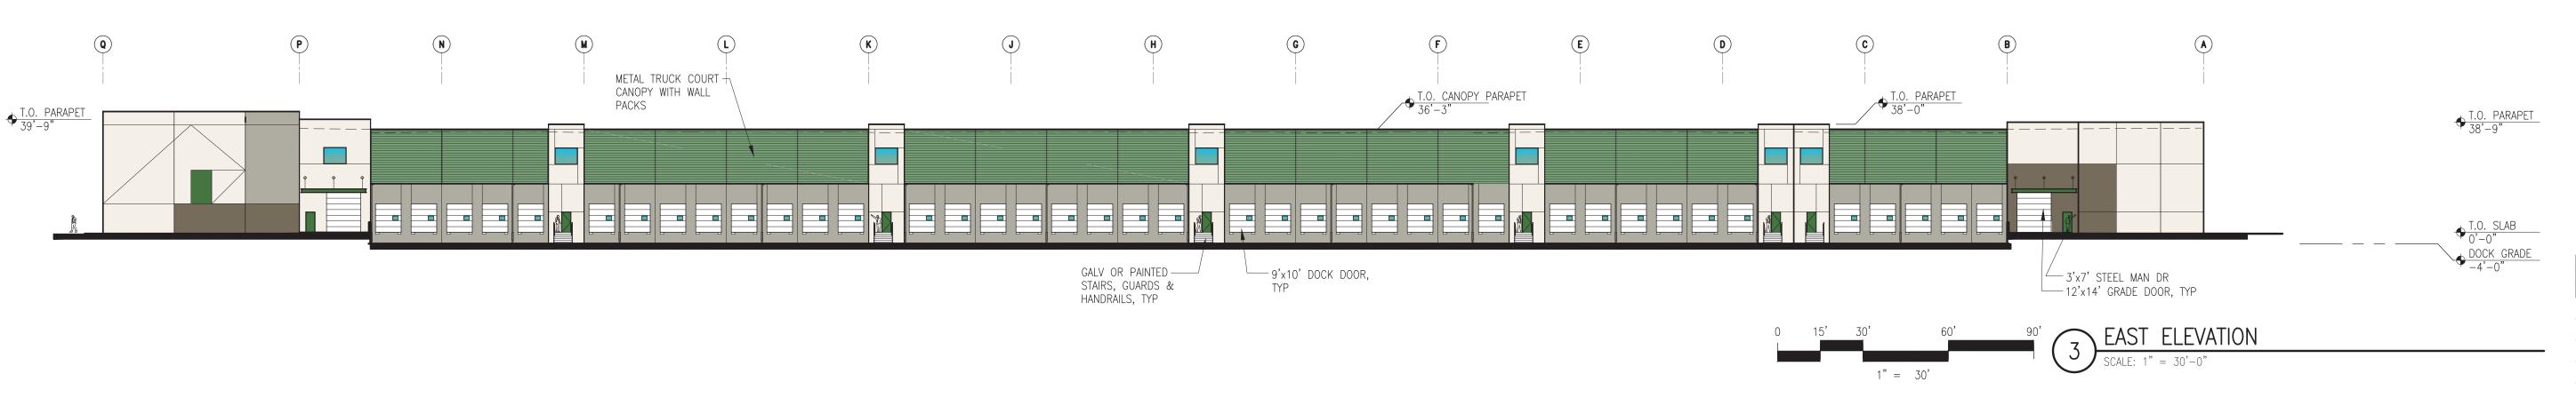

### PROJECT DATA

| SITE AREA<br>BUILDING AREA<br>COVERAGE                                                                                                                                                        | 980,050<br>494,306<br>50.4% |            |
|-----------------------------------------------------------------------------------------------------------------------------------------------------------------------------------------------|-----------------------------|------------|
| BUILDING A PARKING REQUIRED 10,000 SF OFFICE @ 1:300 225,606 SF WHSE @ 1:2000 PARKING PROVIDED BUILDING B PARKING REQUIRED 10,000 SF OFFICE @ 1:300 248,700 SF WHSE @ 1:2000 PARKING PROVIDED | 112.8<br>157.7<br>33.3      | 149<br>159 |
| 9'x10' DOCK DOOR                                                                                                                                                                              |                             | 69         |

• 12'x14' GRADE ACCESS DOOR

# BUILDING A

Freeman Road Logistics Puyallup, WA