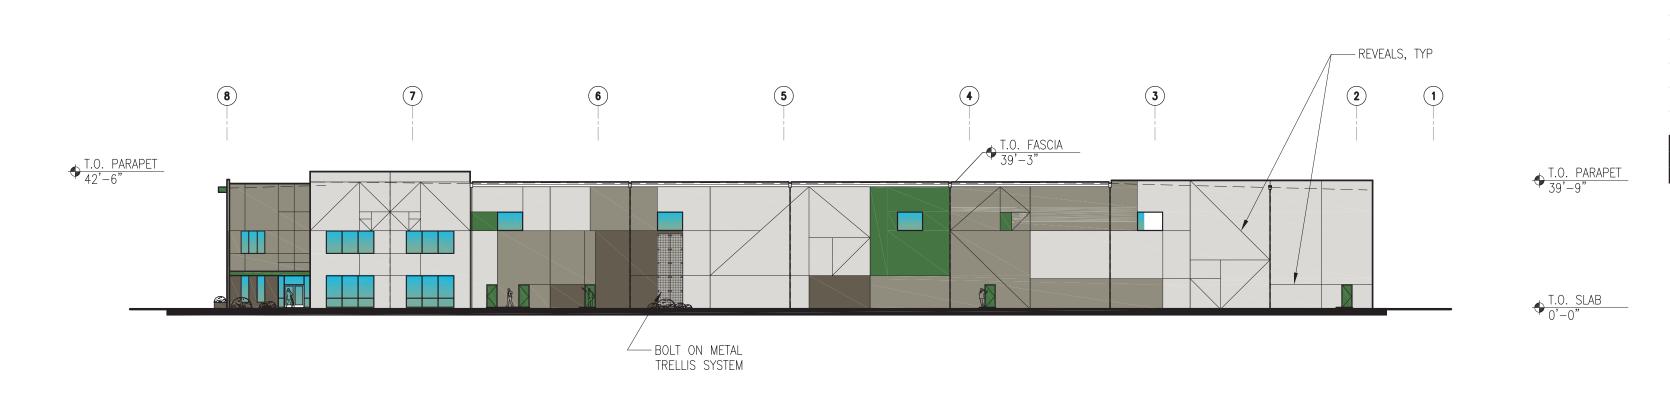

|                           |
| RANDALL LEE BROWN         | Brown                     |
|                           | Date:                     |
| STATE OF WASHINGTON       | 2022.10.14                |
|                           | 11:25:41 -07'00'          |

## PROJECT INFORMATION

## FREEMAN ROAD LOGISTICS Puyallup, WA - 98371

#### SHEET INFORMATION

| RELEASE FOR: | SEPA RESUBMITTAL |
|--------------|------------------|
| TITLE:       | SITE PLAN        |
|              |                  |

| DESIGNED |     |    |    |       |     | DRAWN I |
|----------|-----|----|----|-------|-----|---------|
| REVIEWED | BY: |    |    |       |     | APPROVE |
| DATE:    |     | 01 | 05 | 21    |     |         |
|          |     |    |    | SHEET | NO: |         |



www.synthesispllc.com











12503 Bel-Red Road, Suite 100 Bellevue, WA 98005 p 425 646 1818 f 425 646 4141



11411 NE 124th Street Suite 190 Kirkland, WA 98034

#### **REVISIONS**

10 14 22 SEPA RESUBMITTAL 11 01 21 DESIGN REVIEW APPLICATION PRELIMINARY BID 03 19 21 SEPA APPLICATION

01 05 21 PRE-APPLICATION

## PROFESSIONAL STAMP

REGISTERED ARCHITECT

Digitally signed by Randy Brown RANDALL LEE BROWN STATE OF WASHINGTON 2022.10.14 11:26:01 -07'00'

#### PROJECT INFORMATION

# BUILDING A

Freeman Road Logistics Puyallup, WA

#### SHEET INFORMATION

RELEASE FOR: SEPA RESUBMITTAL **ELEVATIONS** 

DESIGNED BY: DRAWN BY: REVIEWED BY: APPROVED BY: 01 05 21

SHEET NO: PROJECT NO: 201401.13.031

www.synthesispllc.com

© 2022 SYNTHESISPLLC

A4.1





12503 Bel-Red Road, Suite 100 Bellevue, WA 98005 p 425 646 1818 f 4