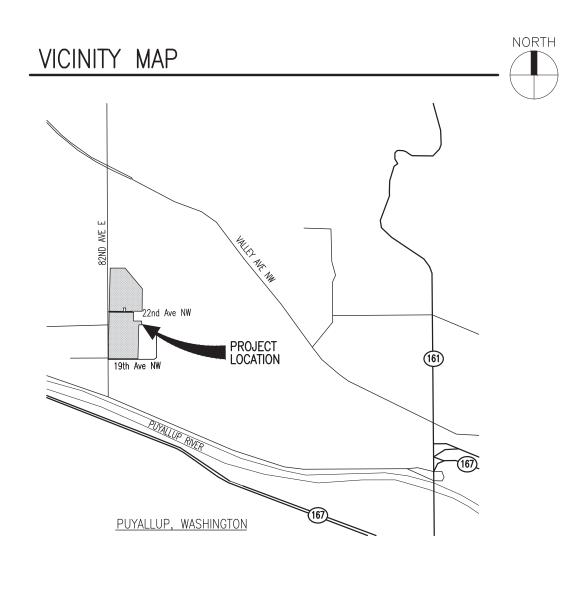

12503 Bel-Red Road, Suite 100 Bellevue, WA 98005 p 425 646 1818 f 425 646 4141



11411 NE 124th Street Suite 190 Kirkland, WA 98034

### PROJECT DATA

| SITE AREA<br>BUILDING AREA<br>COVERAGE                                                                                                                                                        | 980,050<br>494,306<br>50.4% |            |
|-----------------------------------------------------------------------------------------------------------------------------------------------------------------------------------------------|-----------------------------|------------|
| BUILDING A PARKING REQUIRED 10,000 SF OFFICE @ 1:300 225,606 SF WHSE @ 1:2000 PARKING PROVIDED BUILDING B PARKING REQUIRED 10,000 SF OFFICE @ 1:300 248,700 SF WHSE @