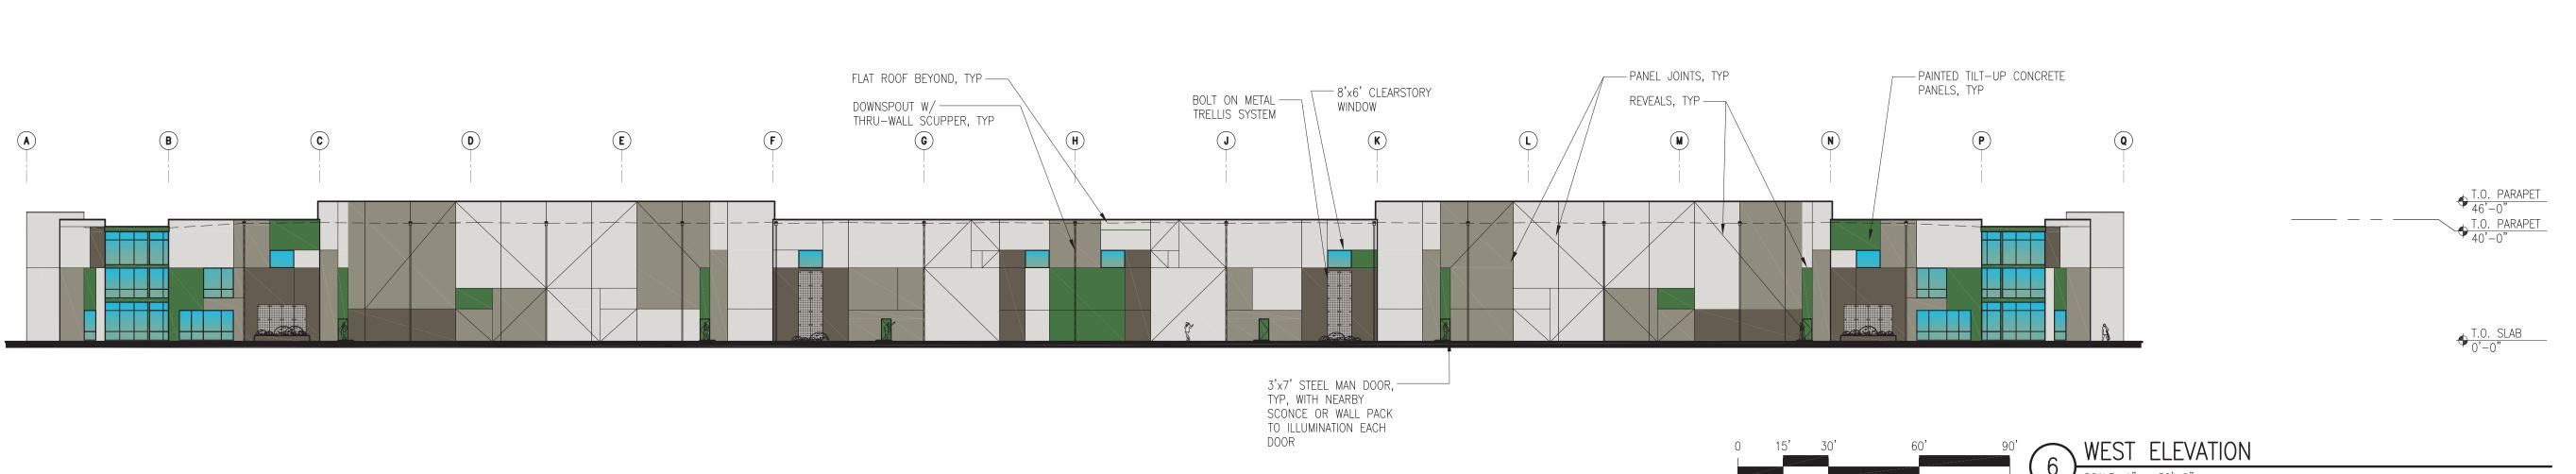

|
| RANDALL LEE BROWN         | Brown                     |
|                           | Date:                     |
| STATE OF WASHINGTON       | 2022.10.14                |
|                           | 11:25:41 -07'00'          |

## PROJECT INFORMATION

## FREEMAN ROAD LOGISTICS Puyallup, WA - 98371

#### SHEET INFORMATION

| RELEASE FOR: | SEPA RESUBMITTAL |
|--------------|------------------|
| TITLE:       | SITE PLAN        |
|              |                  |

| DESIGNED |     |    |    |       |     | DRAWN I |
|----------|-----|----|----|-------|-----|---------|
| REVIEWED | BY: |    |    |       |     | APPROVE |
| DATE:    |     | 01 | 05 | 21    |     |         |
|          |     |    |    | SHEET | NO: |         |



www.synthesispllc.com











12503 Bel-Red Road, Suite 100 Bellevue, WA 98005 p 425 646 1818 f 425 646 4141



11411 NE 124th Street Suite 190 Kirkland, WA 98034

#### **REVISIONS**

10 14 22 SEPA RESUBMITTAL 11 01 21 DESIGN REVIEW APPLICATION PRELIMINARY BID 03 19 21 SEPA APPLICATION

01 05 21 PRE-APPLICATION

## PROFESSIONAL STAMP

REGISTERED ARCHITECT

Digitally signed by Randy Brown RANDALL LEE BROWN STATE OF WASHINGTON 2022.10.14 11:26:01 -07'00'

#### PROJECT INFORMATION

# BUILDING A

Freeman Road Logistics Puyallup, WA

#### SHEET INFORMATION

RELEASE FOR: SEPA RESUBMITTAL **ELEVATIONS** 

DESIGNED BY: DRAWN BY: REVIEWED BY: APPROVED BY: 01 05 21

SHEET NO: PROJECT NO: 201401.13.031

www.synthesispllc.com

© 2022 SYNTHESISPLLC

A4.1





12503 Bel-Red Road, Suite 100 Bellevue, WA 98005 p 425 646 1818 f 425