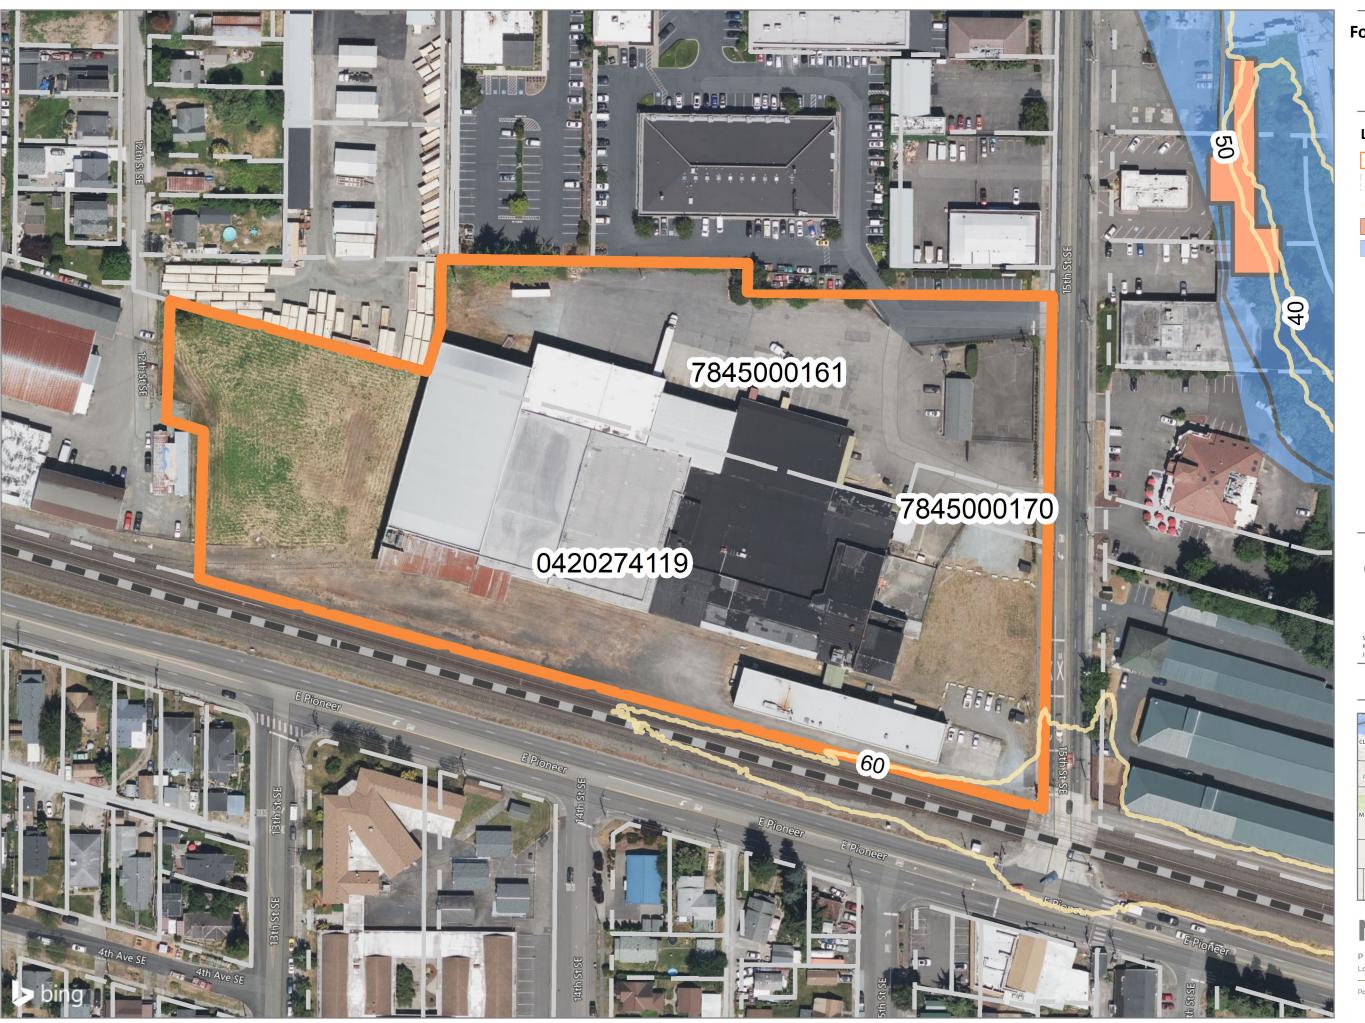

## Fortress Investment Group, LLC Tacoma Cold Storage Puyallup, WA

Site

Tax Parcels

10' Contours

Steep Slopes

Floodplains

Feet

0 50 100 200

1 inch = 100 feet

SOURCE DATA:
King County Database,
June 2014

GEOGRAPHIC PROJECTION:
NAD 83 HARN, Washington North
Lambert Conformal Conic

Date: 9/10/2021 Map Created By:

CLALLAM COUNTY

SNOHOMISH COUNTY

SNOHOMISH COUNTY