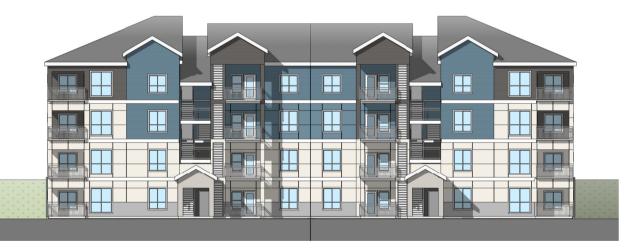

Building J - East Elevation / Rear

Building J - South Elevation / Side

Building J - North Elevation / 27th Ave SE

**Building J - West Elevation / Front** 

**BRADLEY HEIGHTS** 

Building K - South Elevation / Front .