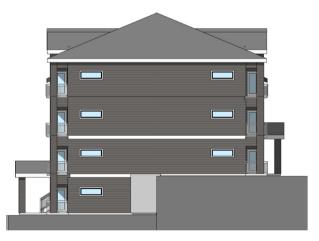

+

Building G - South Elevation / Rear

Building G - West Elevation / Side

Building G - North Elevation / Front

**BRADLEY HEIGHTS** 

Building H - South Elevation / Rear

Building H - North Elevation / Front

Building H - West Elevation / Side