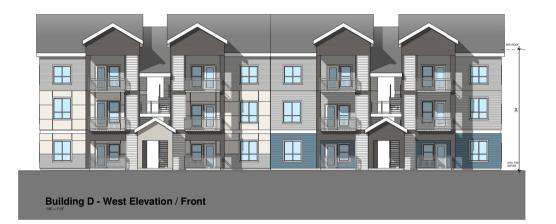

+

Building G - South Elevation / Rear

Building G - West Elevation / Side

Building G - North Elevation / Front

**BRADLEY HEIGHTS** 

Building H - South Elevation / Rear

Building H - North Elevation / Front

Building H - West Elevation / Side