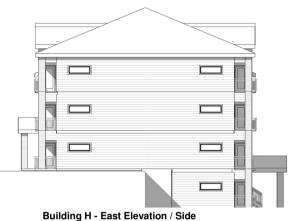

+

Building G - South Elevation / Rear

Building G - West Elevation / Side

Building G - North Elevation / Front

**BRADLEY HEIGHTS** 

Building H - South Elevation / Rear

Building H - North Elevation / Front

Building H - West Elevation / Side