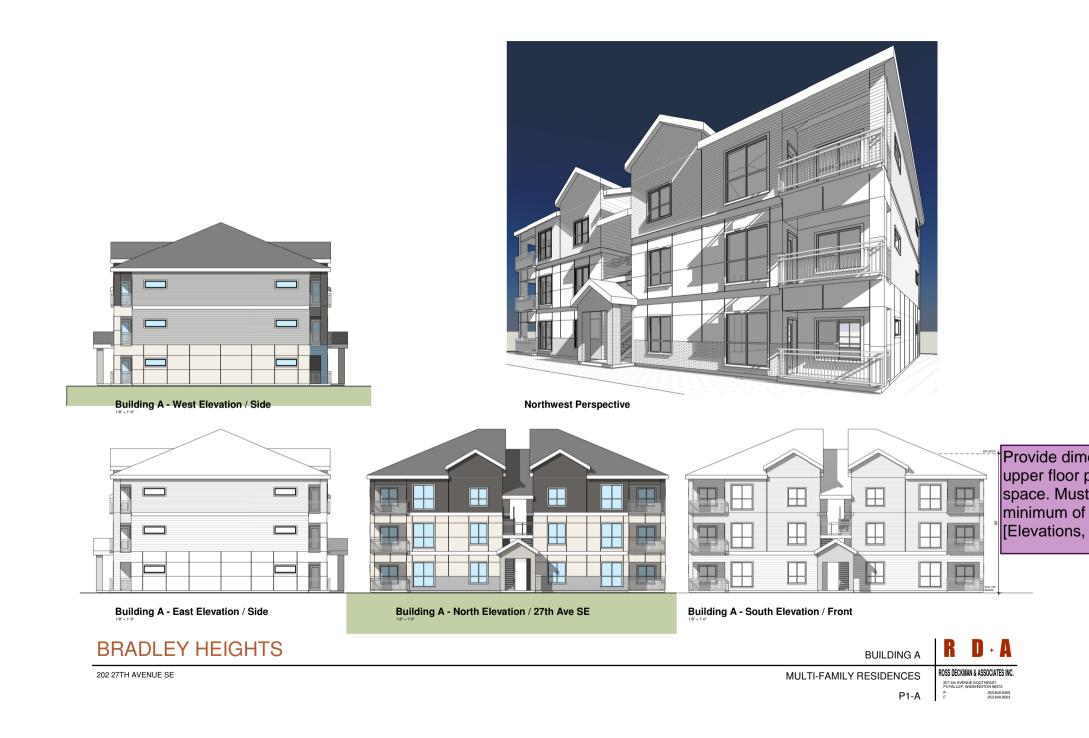

Building B - West Elevation / Side

Building B - North Elevation / Open Space 3

Building B - South Elevation / Front BRADLEY HEIGHTS

BUILDING B R D + A

202 27TH AVENUE SE

MULTI-FAMILY RESIDENCES

Building C - South Elevation / Front