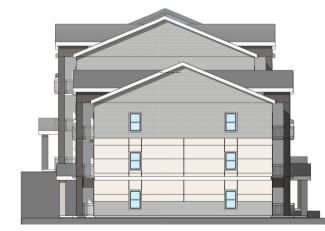

Building J - East Elevation / Rear

Building J - South Elevation / Side

Building J - North Elevation / 27th Ave SE

**Building J - West Elevation / Front** 

**BRADLEY HEIGHTS** 

Building K - South Elevation / Front .