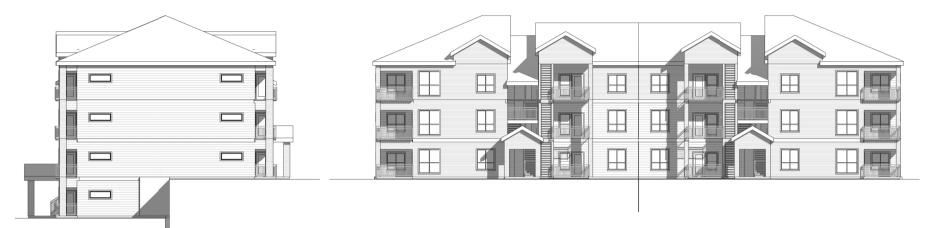

+

Building G - South Elevation / Rear

Building G - West Elevation / Side

Building G - North Elevation / Front

**BRADLEY HEIGHTS** 

Building H - South Elevation / Rear

Building H - North Elevation / Front

Building H - West Elevation / Side