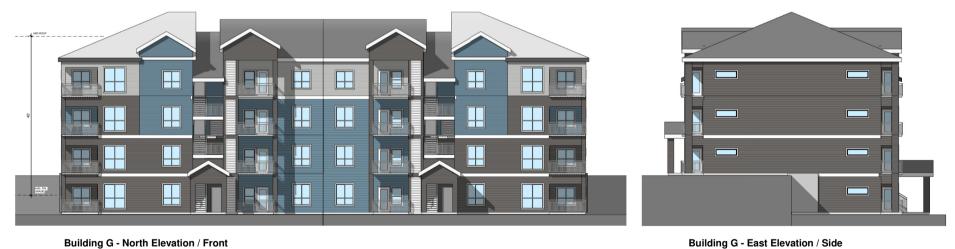

+

Building G - South Elevation / Rear

Building G - West Elevation / Side

Building G - North Elevation / Front

**BRADLEY HEIGHTS** 

Building H - South Elevation / Rear

Building H - North Elevation / Front

Building H - West Elevation / Side