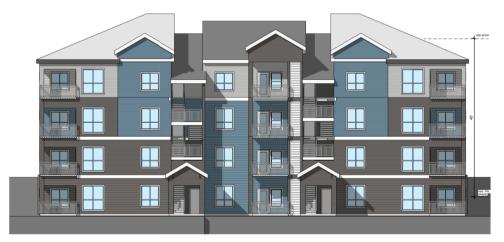

+

Building G - South Elevation / Rear

Building G - West Elevation / Side

Building G - North Elevation / Front

**BRADLEY HEIGHTS** 

Building H - South Elevation / Rear

Building H - North Elevation / Front

Building H - West Elevation / Side