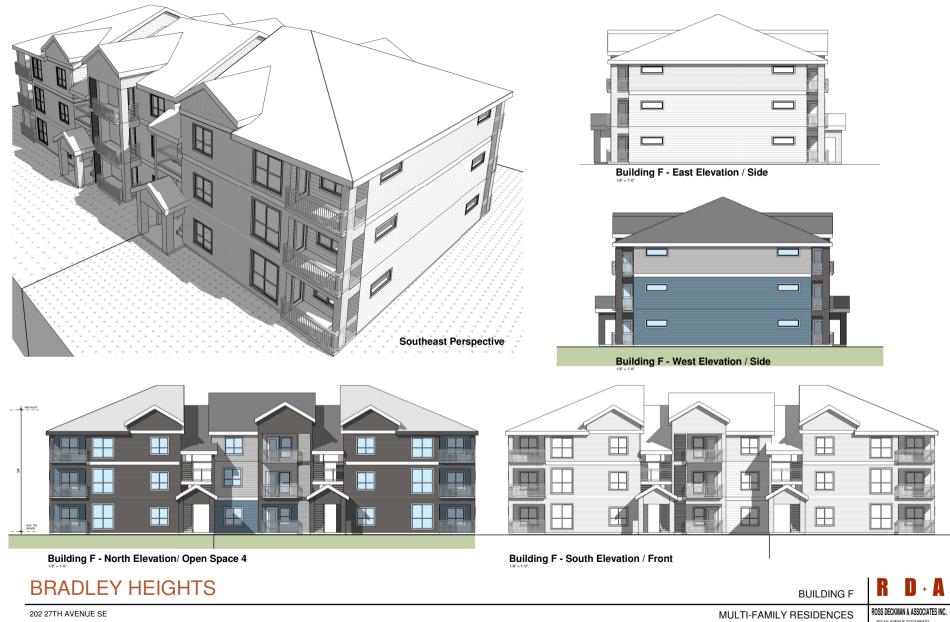

+

Building G - South Elevation / Rear

Building G - West Elevation / Side

Building G - North Elevation / Front

**BRADLEY HEIGHTS** 

Building H - South Elevation / Rear

Building H - North Elevation / Front

Building H - West Elevation / Side