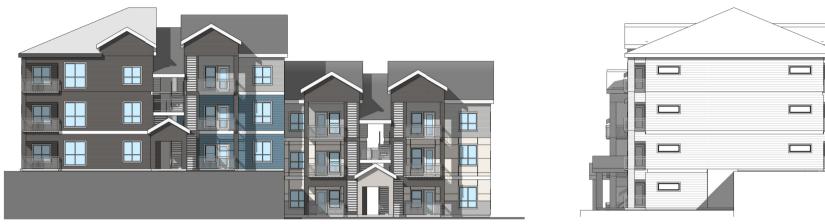

+

Building G - South Elevation / Rear

Building G - West Elevation / Side

Building G - North Elevation / Front

**BRADLEY HEIGHTS** 

Building H - South Elevation / Rear

Building H - North Elevation / Front

Building H - West Elevation / Side