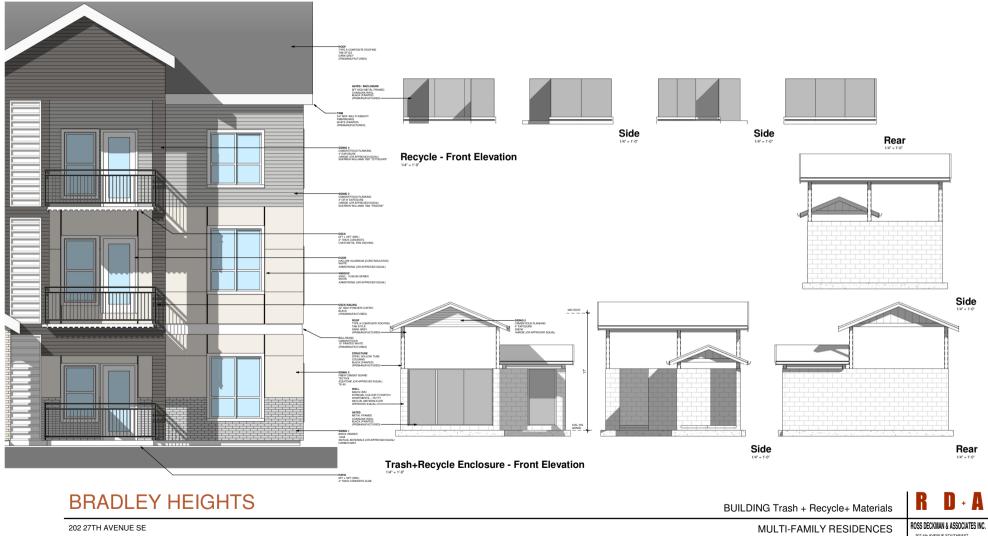

BUILDING E R D

202 27TH AVENUE SE

MULTI-FAMILY RESIDENCES ROSS DECKMAN & ASSOCIATES INC.



+





Building G - South Elevation / Rear

Building G - West Elevation / Side



Building G - North Elevation / Front

**BRADLEY HEIGHTS** 







Building H - South Elevation / Rear



Building H - North Elevation / Front







Building H - West Elevation / Side





Building J - East Elevation / Rear

Building J - South Elevation / Side



Building J - North Elevation / 27th Ave SE



**Building J - West Elevation / Front** 



**BRADLEY HEIGHTS** 





Building K - South Elevation / Front .

Building K - West Elevation / Side .



Building K - East Elevation / Side .



Building K - North Elevation / 27th Ave SE .



BUILDING K R D + A MULTI-FAMILY RESIDENCES P1-K P. 23494900 F. 233494900