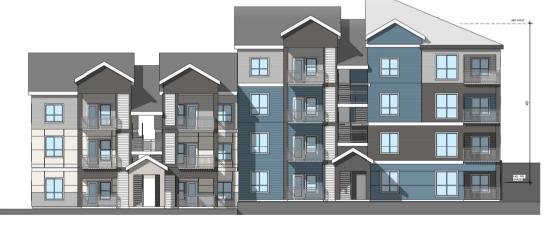

Building J - East Elevation / Rear

Building J - South Elevation / Side

Building J - North Elevation / 27th Ave SE

**Building J - West Elevation / Front** 

**BRADLEY HEIGHTS** 

Building K - South Elevation / Front .