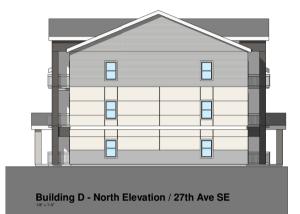

+

Building G - South Elevation / Rear

Building G - West Elevation / Side

Building G - North Elevation / Front

**BRADLEY HEIGHTS** 

Building H - South Elevation / Rear

Building H - North Elevation / Front

Building H - West Elevation / Side