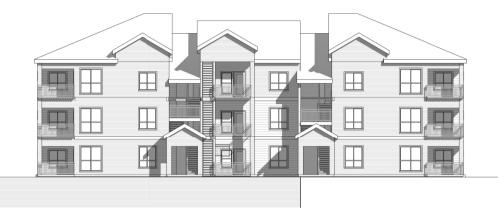

+

Building G - South Elevation / Rear

Building G - West Elevation / Side

Building G - North Elevation / Front

**BRADLEY HEIGHTS** 

Building H - South Elevation / Rear

Building H - North Elevation / Front

Building H - West Elevation / Side