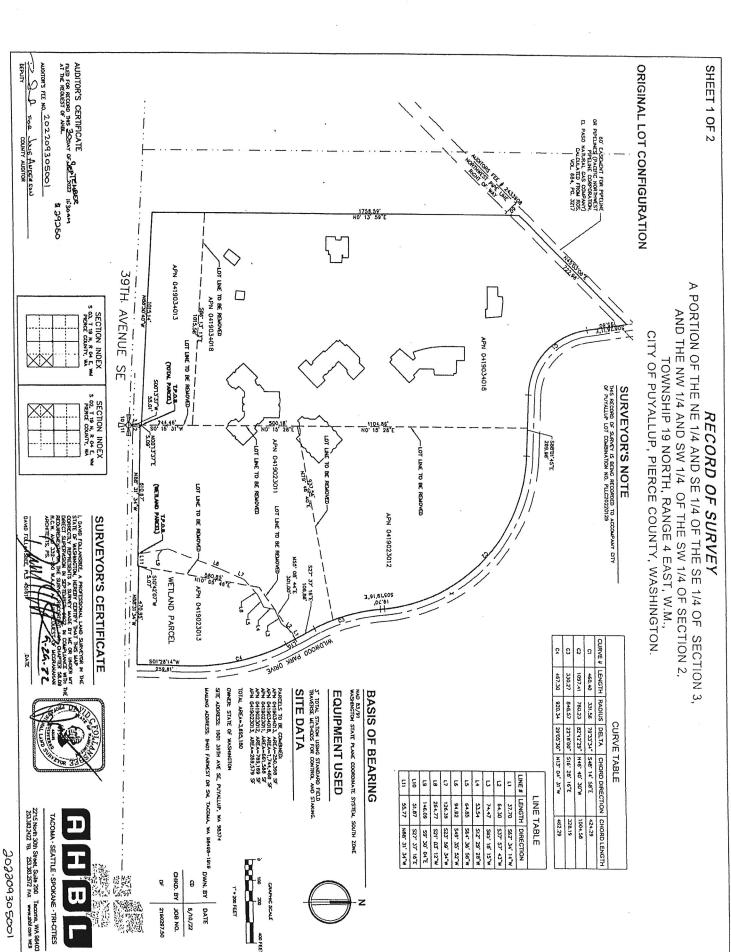

WHEREAS, the following described properties have boundaries as shown on the attached Legal Description Exhibit Map; and

Whereas, the Revised Code of Washington Section 58.17.040(6) has provisions to allow for adjusting boundary lines between contiguous properties;

NOW THEREFORE, in consideration of the mutual benefits to the foregoing described properties, the parties do for themselves, their heirs, and assigns, revise the boundary lines of each parcel, with the boundaries to be as shown on the attached Legal Description Exhibit Map, and described as follows:

## TOTAL PARCEL LESS WETLAND PARCEL

THAT PORTION OF THE SOUTHWEST QUARTER OF SECTION 2 AND OF THE SOUTHEAST QUARTER OF SECTION 3, TOWNSHIP 19 NORTH, RANGE 4 EAST, WILLAMETTE MERIDIAN, PIERCE COUNTY, WASHINGTON, DESCRIBED AS FOLLOWS:

BEGINNING AT A POINT ON THE EAST LINE OF SAID SECTION 3, SAID POINT BEARS NORTH 00°13'37" EAST 60.10 FEET FROM THE SOUTHEAST CORNER OF SAID SECTION 3 AND IS ALSO THE NORTH MARGIN OF 112TH STREET EAST (39TH AVENUE SE); THENCE ALONG SAID NORTH MARGIN NORTH 86°30'40" WEST 1015.14 FEET TO THE EAST LINE OF THE PARCEL OF LAND DESCRIBED IN PIERCE COUNTY AUDITOR'S NUMBER 2362554; THENCE NORTH 00°13'59" EAST 1758.59 FEET; THENCE NORTH 45°03'08" EAST 722.96 FEET TO THE WESTERLY MARGIN OF WILDWOOD PARK DRIVE (SCHOOL ROAD EAST), AS CONVEYED TO PIERCE COUNTY BY INSTRUMENT RECORDED UNDER AUDITOR'S NO. 3125764 AND 2135764; THENCE ALONG SAID WESTERLY MARGIN THE FOLLOWING COURSE: SOUTH 08°28'11" EAST 195.80 FEET TO THE BEGINNING OF A CURVE, CONCAVE TO THE NORTHEAST, HAVING A RADIUS OF 331.56 FEET; THENCE ALONG THE ARC OF SAID CURVE, PASSING THROUGH A CENTRAL ANGLE OF 79°33'34" A DISTANCE OF 460.40 FEET; THENCE SOUTH 88°01'45" EAST 289.96 FEET TO THE BEGINNING OF A CURVE, CONCAVE TO THE SOUTHWEST, HAVING A RADIUS OF 760.23 FEET; THENCE ALONG THE ARC OF SAID CURVE, PASSING THROUGH A CENTRAL ANGLE OF 82°42'29" A DISTANCE OF 1097.41 FEET: THENCE SOUTH 05°19'16" EAST 19.70 FEET TO THE BEGINNING OF A CURVE, CONCAVE TO THE NORTHEAST, HAVING A RADIUS OF 848.57 FEET; THENCE ALONG THE ARC OF SAID CURVE, PASSING THROUGH A CENTRAL ANGLE OF 22°18'00" A DISTANCE OF 330.27 FEET; THENCE SOUTH 27°37'16" EAST 106.86 FEET; THENCE SOUTH 62°34'14" WEST 37.70 FEET; THENCE SOUTH 37°57'43" WEST 64.30 FEET; THENCE SOUTH 65°18'15" WEST 74.47 FEET; THENCE SOUTH 12°29'28" WEST 53.54 FEET; THENCE SOUTH 64°36'58" WEST 64.85 FEET; THENCE SOUTH 49°35'52" WEST 94.92 FEET; THENCE SOUTH 23°59'34" WEST 126.39 FEET; THENCE SOUTH 21°03'12" WEST 264.77 FEET; THENCE SOUTH 09°30'04" WEST 146.09 FEET TO SAID NORTH MARGIN OF 112TH STREET EAST; THENCE ALONG SAID MARGIN NORTH 88°31'34" WEST 610.67 FEET TO EAST LINE OF SAID SECTION 3; THENCE NORTH 00°13'37" EAST 5.09 FEET TO THE POINT OF BEGINNING.

## TOGETHER WITH:

## WETLAND PARCEL

THAT PORTION OF THE SOUTHWEST QUARTER OF SECTION 2, TOWNSHIP 19 NORTH, RANGE 4 EAST, WILLAMETTE MERIDIAN, PIERCE COUNTY, WASHINGTON, DESCRIBED AS FOLLOWS:

COMMENCING AT A POINT ON THE WEST LINE OF SAID SECTION 2, SAID POINT BEARS NORTH 00°13'37" EAST 55.01 FEET FROM THE SOUTHWEST CORNER OF SAID SECTION 2 AND IS ALSO THE NORTH MARGIN OF 112TH STREET EAST (39TH AVENUE SE); THENCE ALONG SAID NORTH MARGIN SOUTH 88°31'34" EAST 610.67 FEET TO THE POINT OF BEGINNING; THENCE NORTH 09°30'04" WEST 146.09 FEET; THENCE NORTH 21°03'12" EAST 264.77 FEET; THENCE NORTH 23°59'34" EAST 126.39 FEET; THENCE NORTH 49°35'52" EAST 94.92 FEET; THENCE NORTH 64°36'58" EAST 64.85 FEET; THENCE NORTH 12°29'28" EAST 53.54 FEET; THENCE NORTH 65°18'15" EAST 74.47 FEET; THENCE NORTH 37°57'43" EAST 64.30 FEET; THENCE NORTH 62°34'14" EAST 37.70 FEET TO A POINT OF THE WESTERLY MARGIN OF WILDWOOD PARK DRIVE (SCHOOL ROAD EAST); THENCE SOUTH 27°37'16" EAST ALONG SAID WESTERLY MARGIN A DISTANCE OF 51.87 FEET TO THE BEGINNING OF A CURVE, CONCAVE TO THE SOUTHWEST, HAVING A RADIUS OF 920.34 FEET; THENCE ALONG THE ARC OF SAID CURVE, PASSING THROUGH A CENTRAL ANGLE OF 29°05'30" A DISTANCE OF 467.30 FEET; THENCE SOUTH 01°28'14" WEST 259.81 FEET TO THE SAID NORTH MARGIN OF 112TH STREET EAST; THENCE ALONG SAID NORTH MARGIN NORTH 88°31'34" WEST 470.95 FEET; THENCE SOUTH 10°42'07" WEST 5.07 FEET; THENCE NORTH 88°31'34" WEST 55.77 FEET TO THE POINT OF BEGINNING.

SUBJECT TO AND TOGETHER WITH ALL EASEMENTS OF RECORD.

REVISED LOT CONFIGURATION SHEET 2 OF 2 CONNES LENGTH RADIUS DELTA CHORD DIRECTION

CC 1087.41 760.20 22.75'00' 150' 26' 16' 1'

CC 1087.41 760.20 22.75'00' 150' 26' 16' 1'

CA 467.50 22.03' 2075'30' N13' O4' 31'N'

CA 467.50 22.03' 2075'30' N13' O4' 31'N' CURVE TABLE A PORTION OF THE NE 1/4 AND SE 1/4 OF THE SE 1/4 OF SECTION 3. 124.29 CHORD LENGTH 328.19 39TH AVENUE SE AND THE NW 1/4 AND SW 1/4 OF THE SW 1/4 OF SECTION 2, CITY OF PUYALLUP, PIERCE COUNTY, WASHINGTON. TOWNSHIP 19 NORTH, RANGE 4 EAST, W.M., S0013'37'W-RECORD OF SURVEY NE # LENGTH DIRECTION N0073'37'E LINE TABLE 37.70 64.30 74.47 33.34 THIS RECORD OF SURVEY IS BRING RECORDED TO ACCOMPANY OTT OF PUTALLUP LOT COMBINATION NO. PLLC20220729 SURVEYOR'S NOTE SJ7 57 43"W S12' 29' 28"W S65" 18" 15"W 562" 34" 14"W S49" 35" 52"W S10"42"07" W WETLAND PARCEL TOTAL PARCEL LESS WETLAND PARCEL SUBJECT TO AND TOGETHER WITH ALL EASEMENTS OF RECORD. WETLAND PARCEL nat portion of the southwest quarter of section 2 and of the southeast quarter of section 3, tomospip 19 north, range 4 dast, willamette verbland, pedag coanty, washington, section as follows. AT PORTION OF THE SOUTHWEST QUARTER OF SECTION 2, TOWNSHIP 19 RTH, RANCE 4 EAST, WILLAMETTE HETRIDAN, PERCE COUNTY, WASHINGTON SCRIBED AS FOLLOWS: SITE ADDRESS: 1601 39TH AVE SE, PUYALLUP, WA 98374 DWNER: STATE OF WASHINGTON NEW PARCEL: AREA=3,695,180 SF SITE DATA MAILING ADDRESS: 9401 FARWEST DR SW. TACOMA, WA 98498-1919 7 24 72 2215 North 30th Street, Suite 200 Tacoma, WA 98403 253,383,2422 TEL 253,383,2572 FAX www.ahbl.com WEB ACOMA · SEATTLE · SPOKANE · TRI-CITIES DWN. BY CHKD. BY 8 ω -1" - 200 FEET DATE 2190297.50 JOB NO. 6/10/22