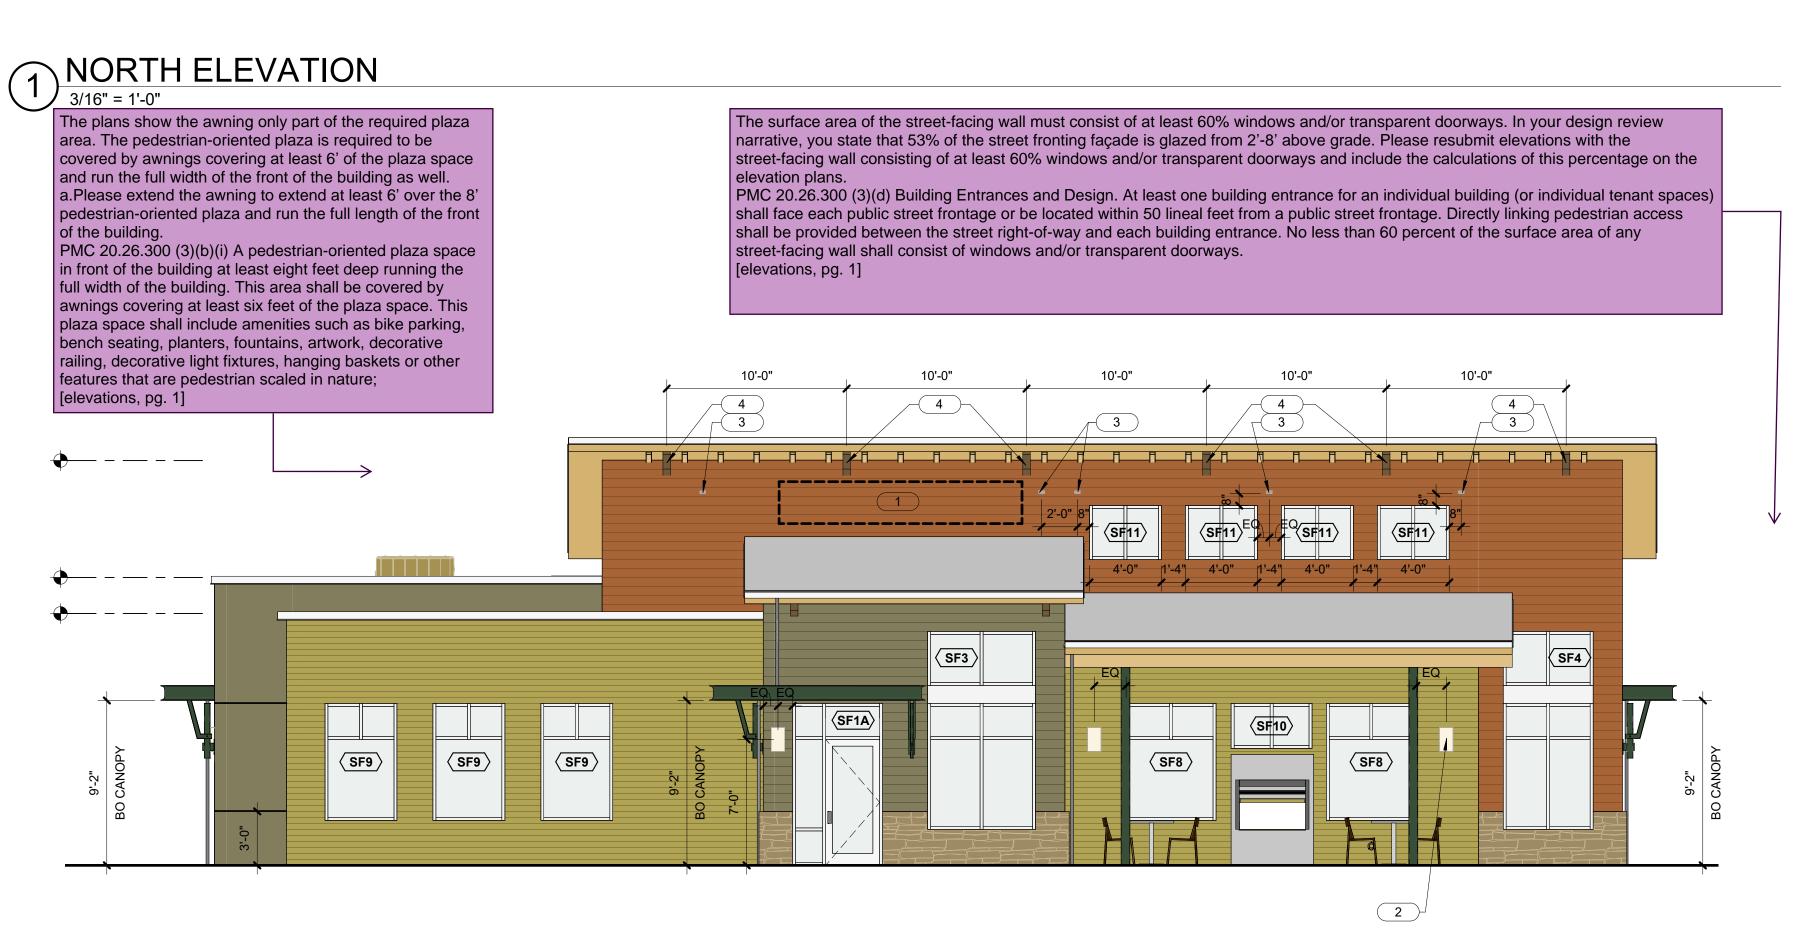

## EXTERIOR ELEVATION SHEET NOTES

- 1 BUILDING SIGNAGE BY OTHERS, UNDER SEPERATE PERMIT
- 2 EXTERIOR WALL SCONCE, GUILD LED POCKET OUTDOOR WALL LIGHT, LARGE, LED BUILT-IN, 120 VOLTS, 3000 SOFT WHITE, 92 CRI, DARK BRONZE
- 3 EXTERIOR WALL SCONCE, LITHONIA LED WALL PACK #OWLX1-LED-20-40K-MVOLT
- 4 ROOF KICKER