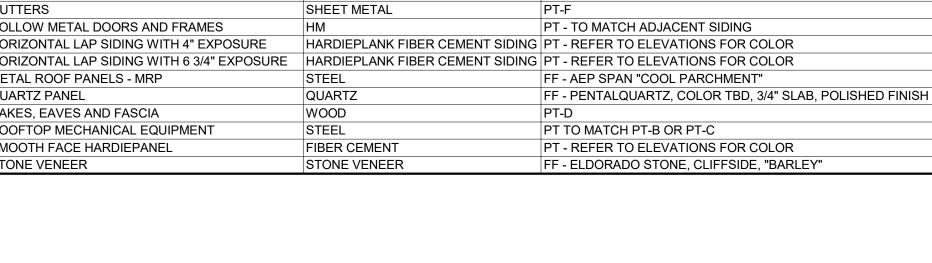

| EXTERIOR FINISH SCHEDULE                   |                                 |                                                          |
|--------------------------------------------|---------------------------------|----------------------------------------------------------|
| ITEM                                       | MATERIAL                        | FINISH                                                   |
| CANOPY STRUTS AND COLUMNS                  | STEEL                           | PT-E                                                     |
| CHANNEL CANOPIES                           | STEEL                           | PT-E                                                     |
| COPINGS / FLASHINGS                        | SHEET METAL                     | PT-F                                                     |
| DOWNSPOUTS / SCUPPERS                      | SHEET METAL                     | PT - TO MATCH ADJACENT SIDING                            |
| GUTTERS                                    | SHEET METAL                     | PT-F                                                     |
| HOLLOW METAL DOORS AND FRAMES              | НМ                              | PT - TO MATCH ADJACENT SIDING                            |
| HORIZONTAL LAP SIDING WITH 4" EXPOSURE     | HARDIEPLANK FIBER CEMENT SIDING | PT - REFER TO ELEVATIONS FOR COLOR                       |
| HORIZONTAL LAP SIDING WITH 6 3/4" EXPOSURE | HARDIEPLANK FIBER CEMENT SIDING | PT - REFER TO ELEVATIONS FOR COLOR                       |
| METAL ROOF PANELS - MRP                    | STEEL                           | FF - AEP SPAN "COOL PARCHMENT"                           |
| QUARTZ PANEL                               | QUARTZ                          | FF - PENTALQUARTZ, COLOR TBD, 3/4" SLAB, POLISHED FINISH |
| RAKES, EAVES AND FASCIA                    | WOOD                            | PT-D                                                     |
| ROOFTOP MECHANICAL EQUIPMENT               | STEEL                           | PT TO MATCH PT-B OR PT-C                                 |
| SMOOTH FACE HARDIEPANEL                    | FIBER CEMENT                    | PT - REFER TO ELEVATIONS FOR COLOR                       |
| STONE VENEER                               | STONE VENEER                    | FF - ELDORADO STONE, CLIFFSIDE, "BARLEY"                 |

## **ABBREVIATIONS**

- METAL ROOFING PANEL TYPE 1: AEP SPAN "COOL PARCHMENT"
- PAINT TYPE A: SHERWIN WILLIAMS SW6356 "COPPER MOUNTAIN"
- PAINT TYPE B: SHERWIN WILLIAMS SW6403 "ESCAPADE GOLD"
- PAINT TYPE C: SHERWIN WILLIAMS SW2861 "AVOCADO"
- PAINT TYPE D: SHERWIN WILLIAMS SW6111 "COCONUT HUST"
- PAINT TYPE E: PAINT TO MATCH PAC-CLAD "HARTFORD GREEN"
- PAINT TYPE F: PAINT TO MATCH AEP SPAN "COOL PARCHMENT" QUARTZ PANEL BELOW WINDOW PER EXTERIOR FINISH SCHEDULE
- STONE VENEER PER EXTERIOR FINISH SCHEDULE