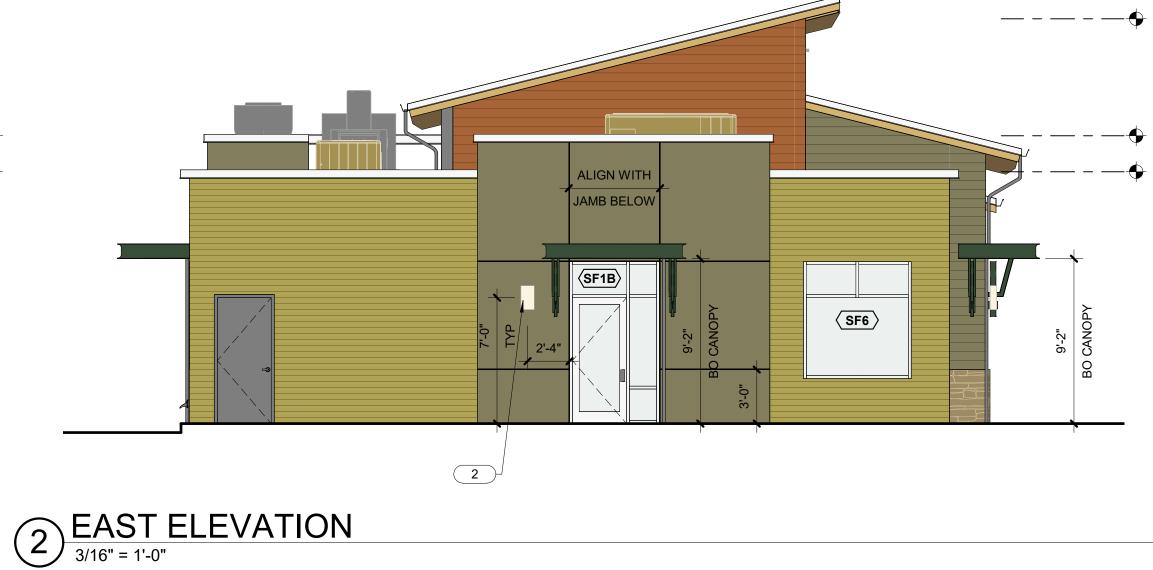

## EXTERIOR ELEVATION SHEET NOTES

- 1 BUILDING SIGNAGE BY OTHERS, UNDER SEPERATE PERMIT
- 2 EXTERIOR WALL SCONCE, GUILD LED POCKET OUTDOOR WALL LIGHT, LARGE, LED BUILT-IN, 120 VOLTS, 3000 SOFT WHITE, 92 CRI, DARK BRONZE
- 3 EXTERIOR WALL SCONCE, LITHONIA LED WALL PACK #OWLX1-LED-20-40K-MVOLT
- 4 ROOF KICKER

## EXTERIOR ELEVATION GENERAL NOTES

1. REFER TO STOREFRONT TYPES FOR STANDARD SHADING CONDITIONS.

2

WEST ELEVATION

3/16" = 1'-0"

1 bcra

.1.2022

19110.00.00