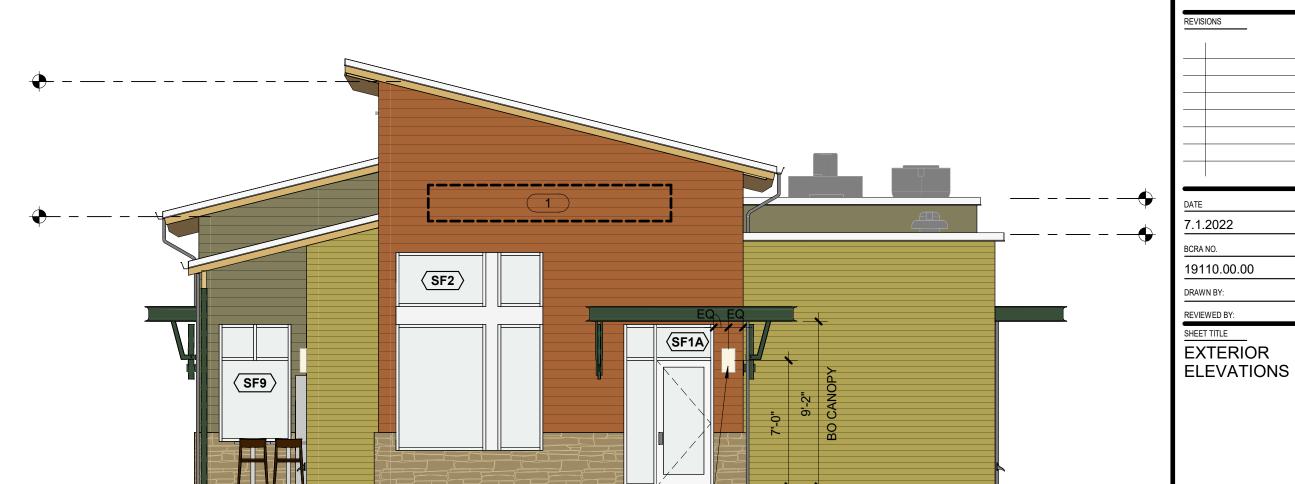

| EXTERIOR FINISH SCHEDULE                   |                                 |                                                          |
|--------------------------------------------|---------------------------------|----------------------------------------------------------|
| ITEM                                       | MATERIAL                        | FINISH                                                   |
| CANOPY STRUTS AND COLUMNS                  | STEEL                           | PT-E                                                     |
| CHANNEL CANOPIES                           | STEEL                           | PT-E                                                     |
| COPINGS / FLASHINGS                        | SHEET METAL                     | PT-F                                                     |
| DOWNSPOUTS / SCUPPERS                      | SHEET METAL                     | PT - TO MATCH ADJACENT SIDING                            |
| GUTTERS                                    | SHEET METAL                     | PT-F                                                     |
| HOLLOW METAL DOORS AND FRAMES              | НМ                              | PT - TO MATCH ADJACENT SIDING                            |
| HORIZONTAL LAP SIDING WITH 4" EXPOSURE     | HARDIEPLANK FIBER CEMENT SIDING | PT - REFER TO ELEVATIONS FOR COLOR                       |
| HORIZONTAL LAP SIDING WITH 6 3/4" EXPOSURE | HARDIEPLANK FIBER CEMENT SIDING | PT - REFER TO ELEVATIONS FOR COLOR                       |
| METAL ROOF PANELS - MRP                    | STEEL                           | FF - AEP SPAN "COOL PARCHMENT"                           |
| QUARTZ PANEL                               | QUARTZ                          | FF - PENTALQUARTZ, COLOR TBD, 3/4" SLAB, POLISHED FINISH |
| RAKES, EAVES AND FASCIA                    | WOOD                            | PT-D                                                     |
| ROOFTOP MECHANICAL EQUIPMENT               | STEEL                           | PT TO MATCH PT-B OR PT-C                                 |
| SMOOTH FACE HARDIEPANEL                    | FIBER CEMENT                    | PT - REFER TO ELEVATIONS FOR COLOR                       |
| STONE VENEER                               | STONE VENEER                    | FF - ELDORADO STONE, CLIFFSIDE, "BARLEY"                 |

## **ABBREVIATIONS**

- METAL ROOFING PANEL TYPE 1: AEP SPAN "COOL PARCHMENT"
- PAINT TYPE A: SHERWIN WILLIAMS SW6356 "COPPER MOUNTAIN"
- PAINT TYPE B: SHERWIN WILLIAMS SW6403 "ESCAPADE GOLD"
- PAINT TYPE C: SHERWIN WILLIAMS SW2861 "AVOCADO"
- PAINT TYPE D: SHERWIN WILLIAMS SW6111 "COCONUT HUST"
- PAINT TYPE E: PAINT TO MATCH PAC-CLAD "HARTFORD GREEN"
- PAINT TYPE F: PAINT TO MATCH AEP SPAN "COOL PARCHMENT" QUARTZ PANEL BELOW WINDOW PER EXTERIOR FINISH SCHEDULE
- STONE VENEER PER EXTERIOR FINISH SCHEDULE

## EXTERIOR ELEVATION SHEET NOTES

- 1 BUILDING SIGNAGE BY OTHERS, UNDER SEPERATE PERMIT
- 2 EXTERIOR WALL SCONCE, GUILD LED POCKET OUTDOOR WALL LIGHT, LARGE, LED BUILT-IN, 120 VOLTS, 3000 SOFT WHITE, 92 CRI, DARK BRONZE
- 3 EXTERIOR WALL SCONCE, LITHONIA LED WALL PACK #OWLX1-LED-20-40K-MVOLT
- 4 ROOF KICKER

## EXTERIOR ELEVATION GENERAL NOTES

1. REFER TO STOREFRONT TYPES FOR STANDARD SHADING CONDITIONS.

2

WEST ELEVATION

3/16" = 1'-0"

1 bcra

.1.2022

19110.00.00