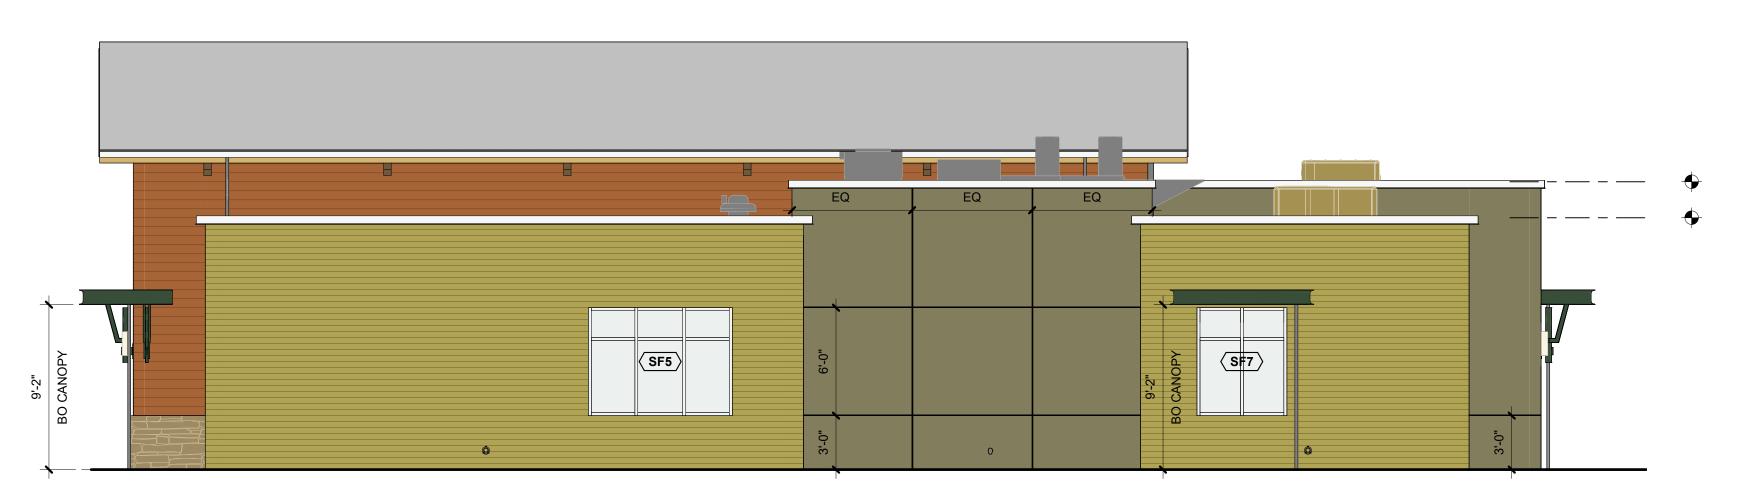

## EXTERIOR ELEVATION SHEET NOTES

- 1 BUILDING SIGNAGE BY OTHERS, UNDER SEPERATE PERMIT
- 2 EXTERIOR WALL SCONCE, GUILD LED POCKET OUTDOOR WALL LIGHT, LARGE, LED BUILT-IN, 120 VOLTS, 3000 SOFT WHITE, 92 CRI, DARK BRONZE
- 3 EXTERIOR WALL SCONCE, LITHONIA LED WALL PACK #OWLX1-LED-20-40K-MVOLT
- 4 ROOF KICKER

## EXTERIOR ELEVATION GENERAL NOTES

1. REFER TO STOREFRONT TYPES FOR STANDARD SHADING CONDITIONS.

2

WEST ELEVATION

3/16" = 1'-0"

1 bcra

.1.2022

19110.00.00