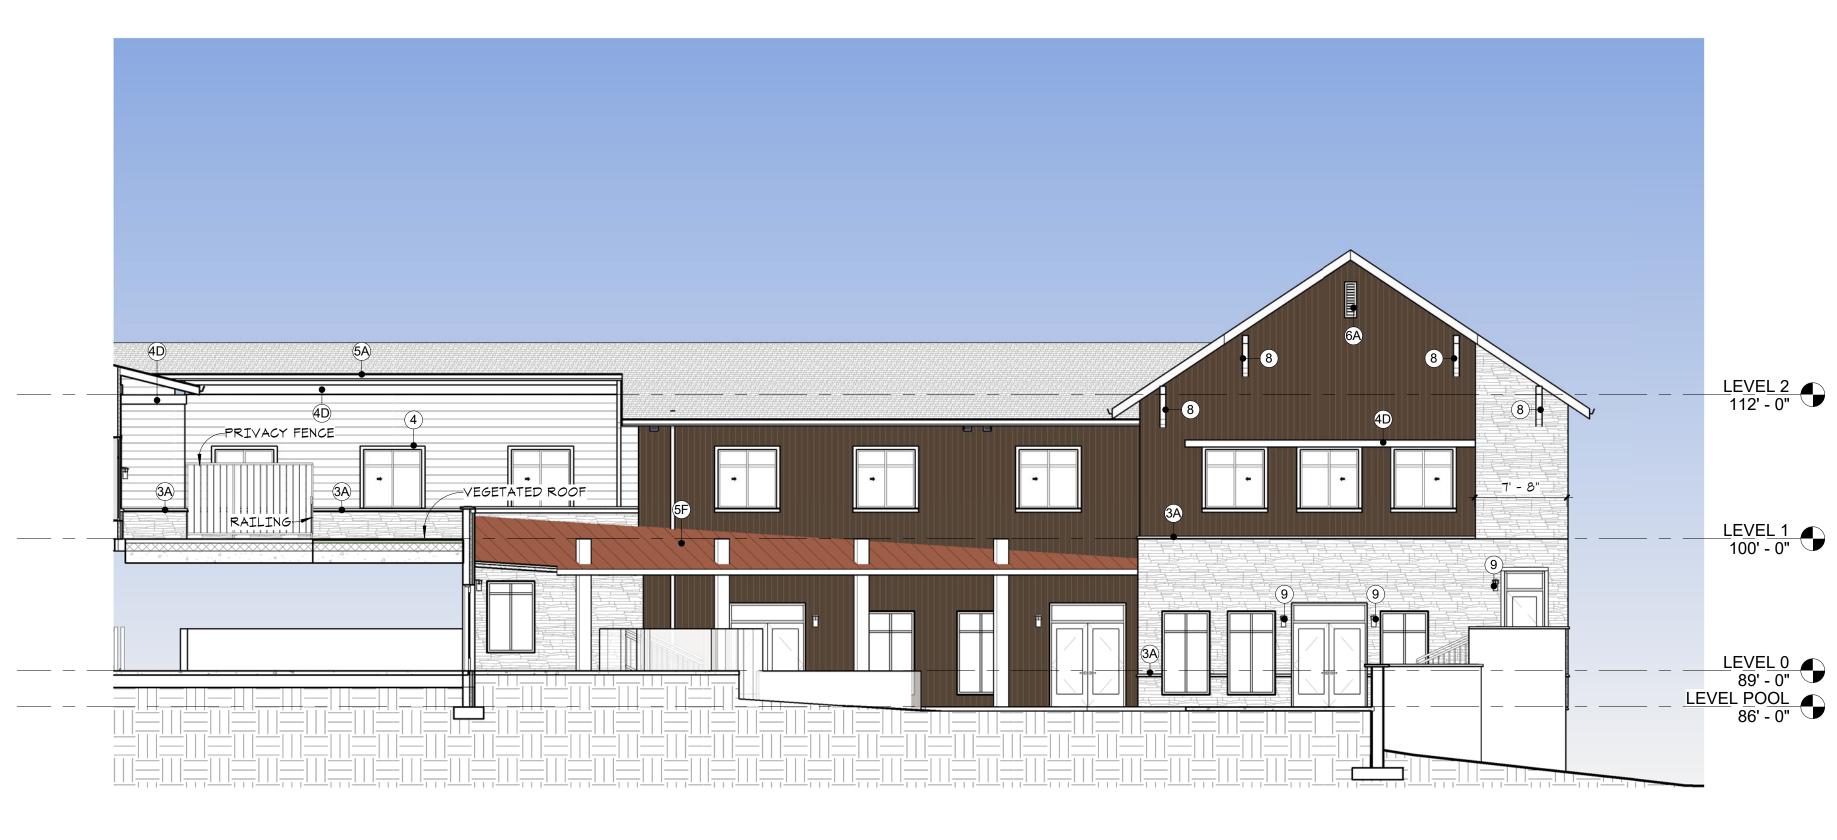

1 EXTERIOR ELEVATION - CC WELLNESS (EAST)

1/8" = 1'-0"

in • site architects 1000 university ave. w. suite 130 st. paul, minnesota 55104 612-252-4820 I hereby certify that this document was prepared by me or under my direct supervision

and that I am a duly licensed architect under the laws of the State of Washington

Dawn Wieczorek\_\_\_\_ Typed or Printed Name 11192 X Date

**EXTERIOR FINISH KEY** 

\_\_\_\_\_ METAL: 28% —— SIDING: 23% ----- MANUFACTURED STONE: 16%

----- CONCRETE: 33%

**MATERIAL** %

MAT'L TAKEOFF\_WALLS

Material: Name

Copper-Look Metal Panel

Stone Textured Shotcrete

Stone - Ashlar Dry Stack-Natural

Metal - Corrugated Siding - Clapboard

Color-Warm(1)

Material: Area

4,372

3,825

2,621

5,554 16,552

> LAND USE PERMIT SUBMITTAL 22 JULY 2022

REVISIONS

No. De