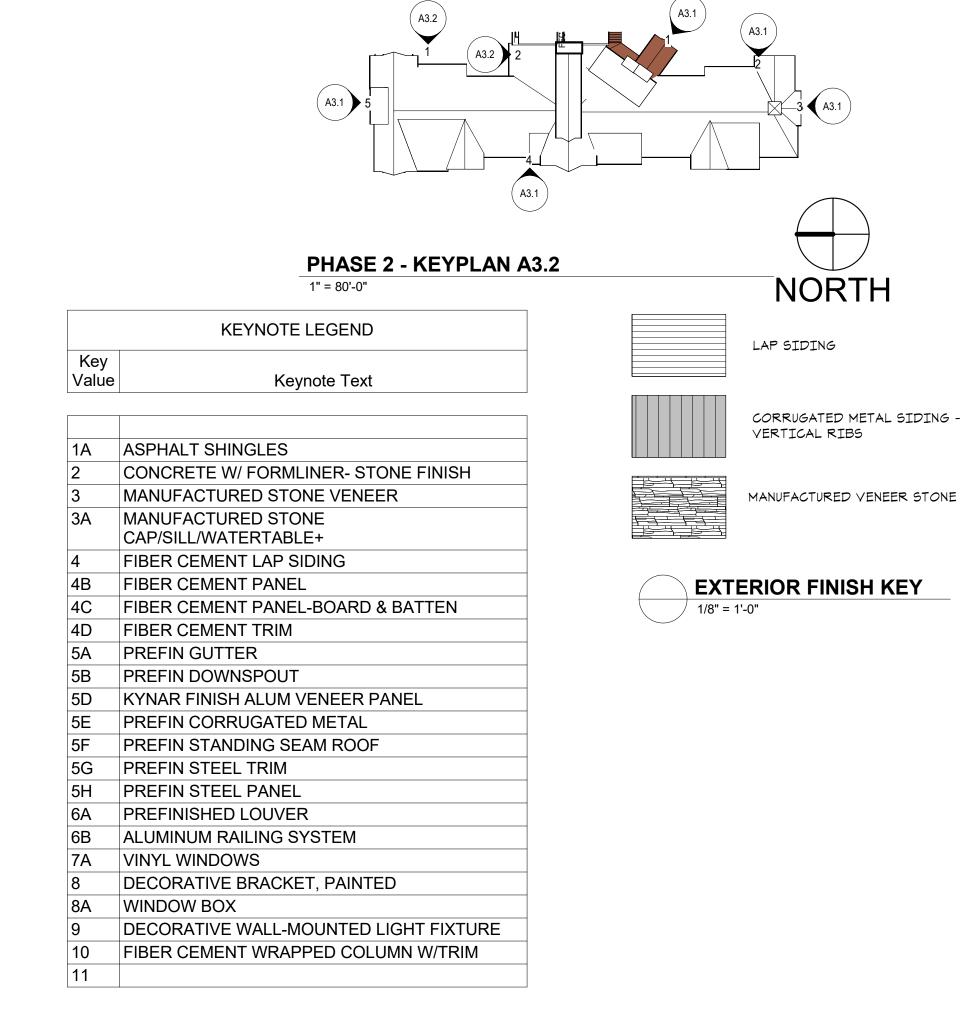

----- CONCRETE: 33%

**MATERIAL** %

MAT'L TAKEOFF\_WALLS

Material: Name

Copper-Look Metal Panel

Stone Textured Shotcrete

Stone - Ashlar Dry Stack-Natural

Metal - Corrugated Siding - Clapboard

Color-Warm(1)

Material: Area

4,372

3,825

2,621

5,554 16,552

> LAND USE PERMIT SUBMITTAL 22 JULY 2022

REVISIONS