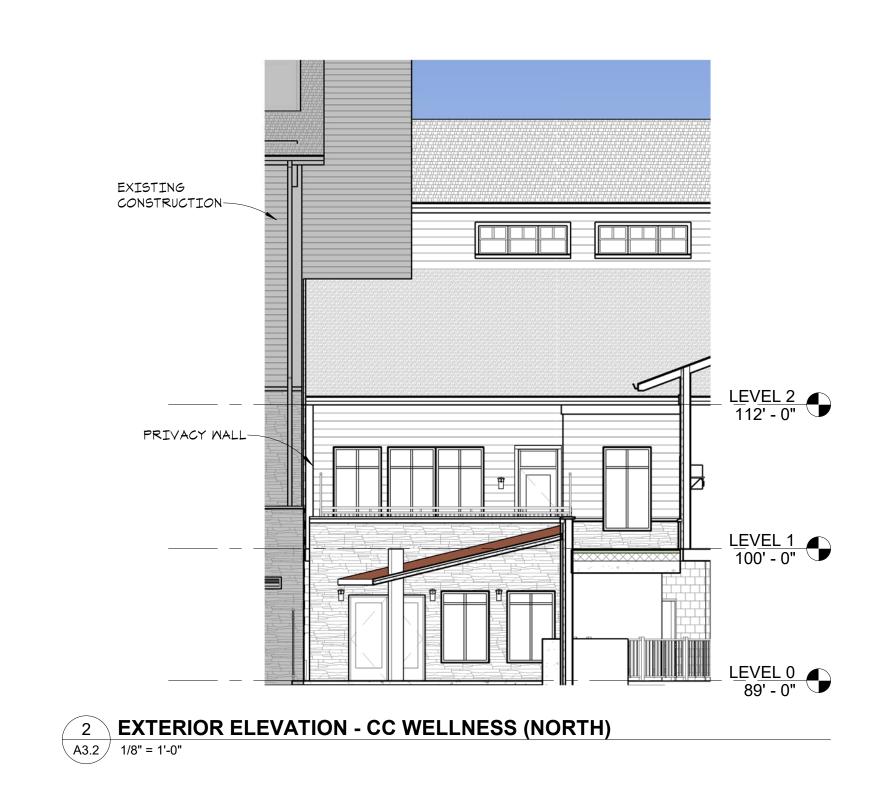

1 EXTERIOR ELEVATION - CC WELLNESS (EAST)

1/8" = 1'-0"

in • site architects 1000 university ave. w. suite 130 st. paul, minnesota 55104 612-252-4820 I hereby certify that this document was prepared by me or under my direct supervision

and that I am a duly licensed architect under the laws of the State of Washington

Dawn Wieczorek\_\_\_\_ Typed or Printed Name 11192 X Date

**EXTERIOR FINISH KEY** 

\_\_\_\_\_ METAL: 28% —— SIDING: 23% ----- MANUFACTURED STONE: 16%

----- CONCRETE: 33%

**MATERIAL** %

MAT'L TAKEOFF\_WALLS

Material: Name

Copper-Look Metal Panel

Stone Textured Shotcrete

Stone - Ashlar Dry Stack-Natural

Metal - Corrugated Siding - Clapboard

Color-Warm(1)

Material: Area

4,372

3,825

2,621

5,554 16,552

> LAND USE PERMIT SUBMITTAL 22 JULY 2022

REVISIONS

No.