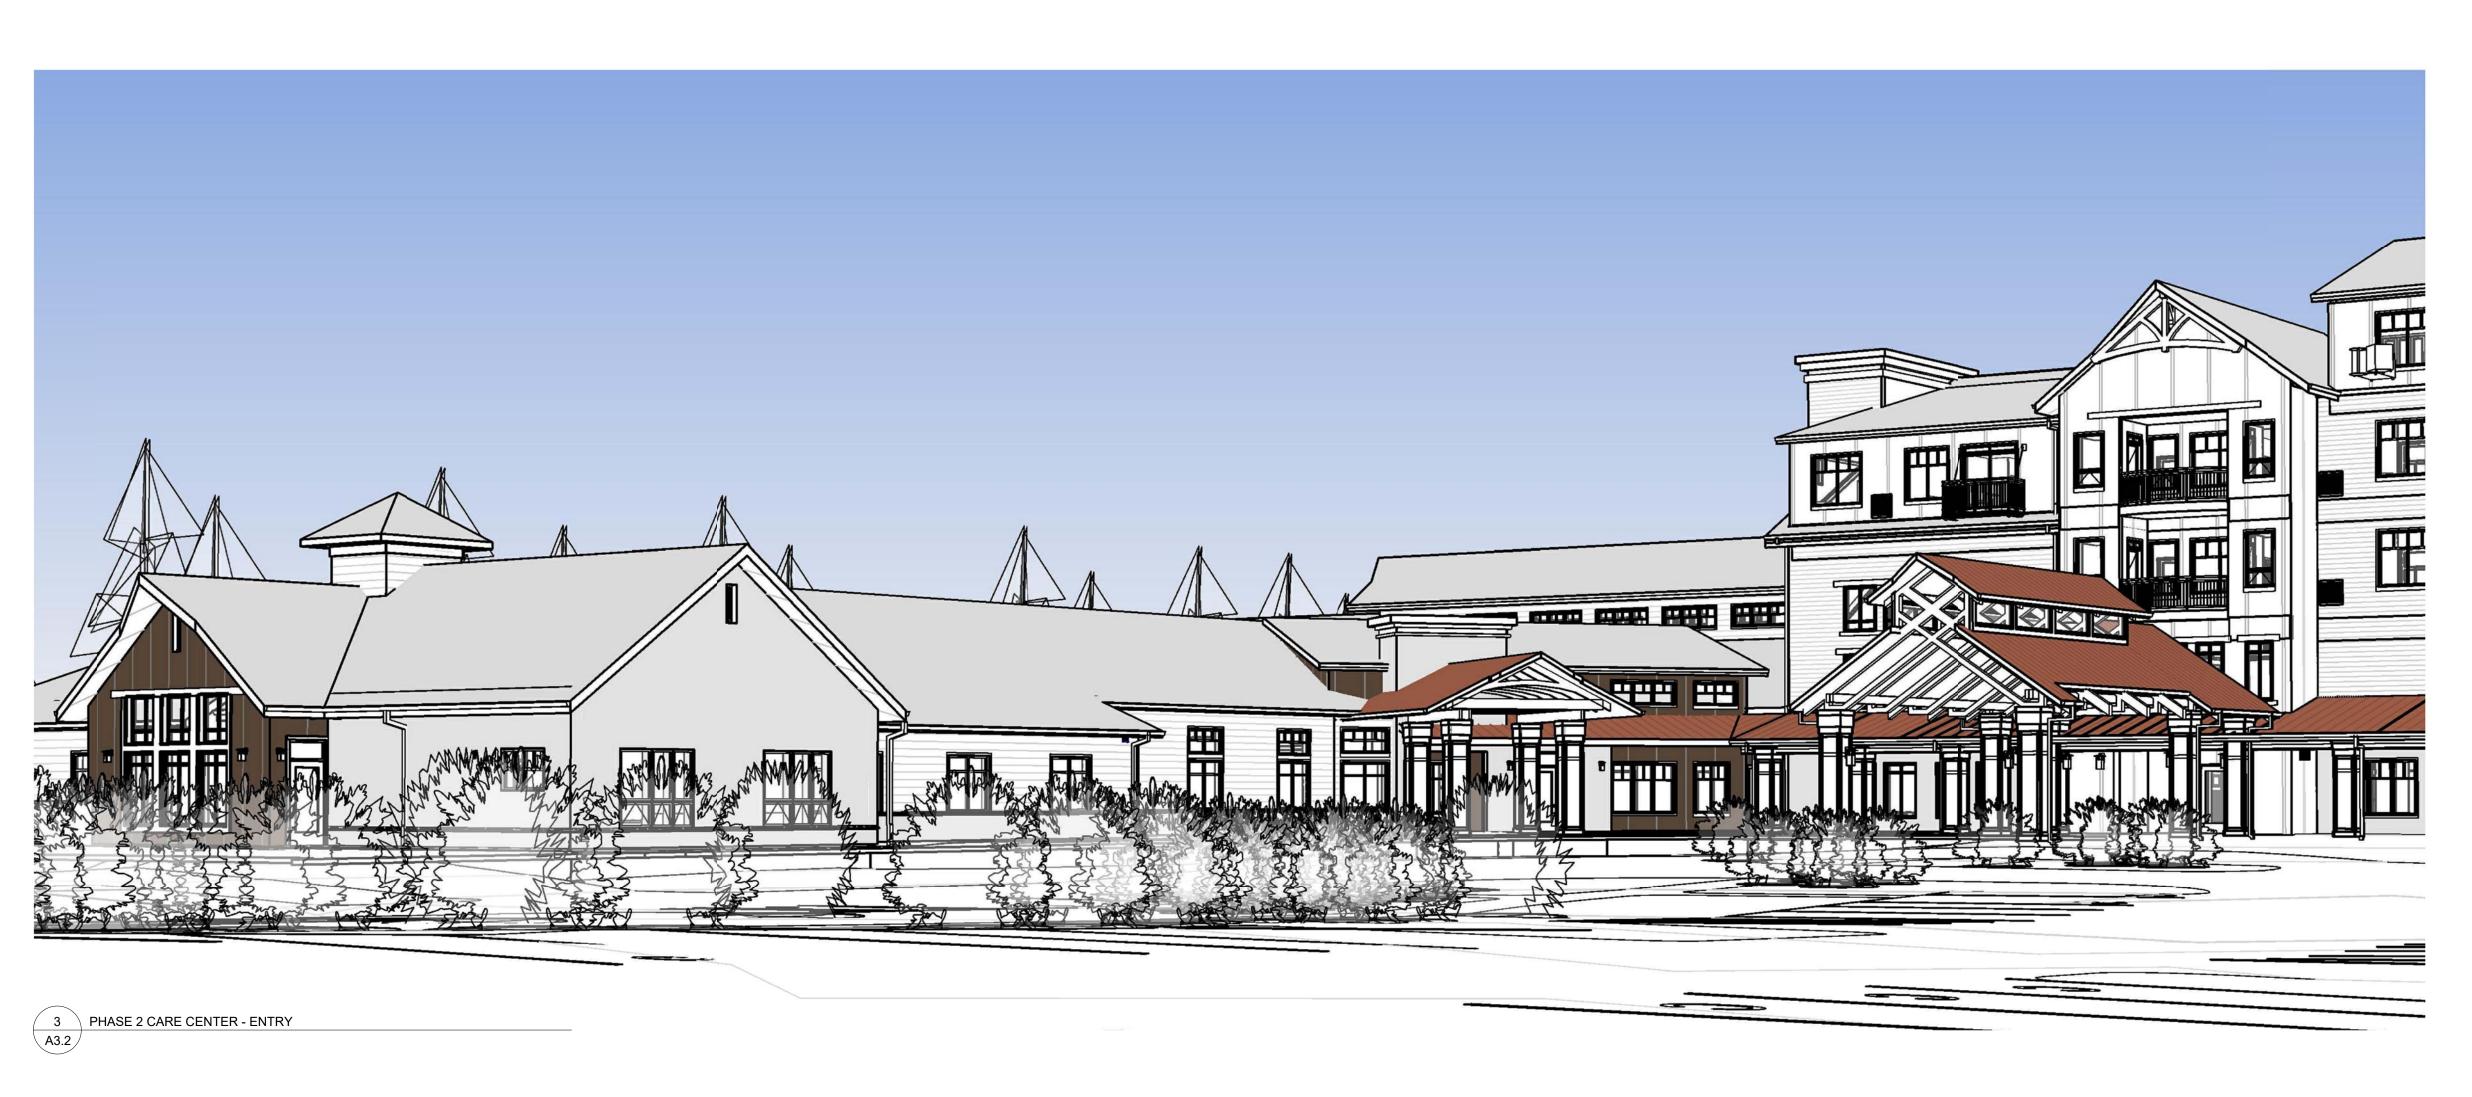

1 EXTERIOR ELEVATION - CC WELLNESS (EAST)

1/8" = 1'-0"

in • site architects 1000 university ave. w. suite 130 st. paul, minnesota 55104 612-252-4820 I hereby certify that this document was prepared by me or under my direct supervision