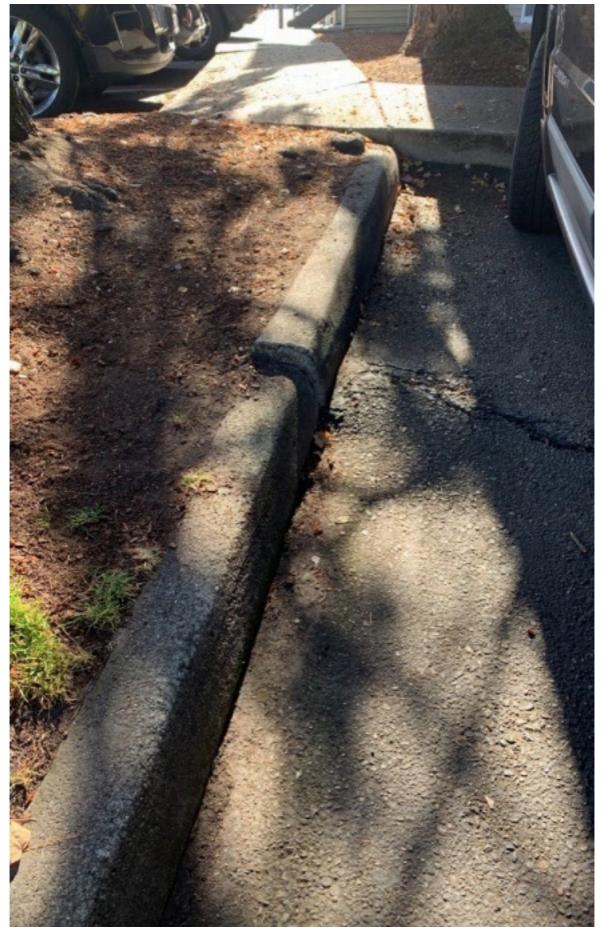

## Tree 5

Tree 5: Curb & asphalt damage

Tree 5: Adjacent walk damage

Tree 6: Proximity to walk, tension-side response growth & scaffold roots

Tree 6: Previous surface root pruning wounds

Site Map Enlargement