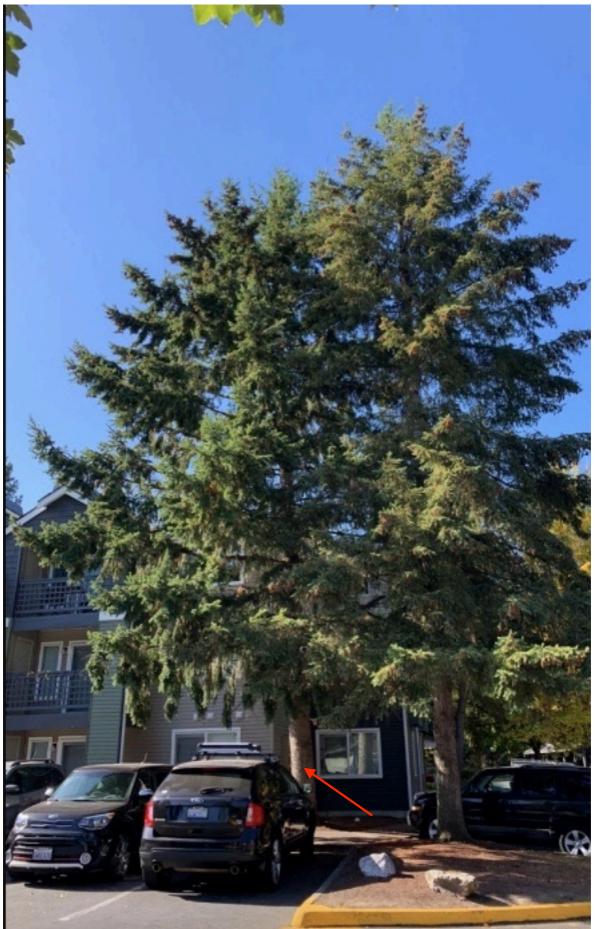

## Eric Mullin ISA CA#: WE-9864A ISA TRAQ Qualified

Parcels: 0420222055 & 0420226014

| Tree | Line | Name                                                                                                                                                                                                                                                                                                                                                                                                                                     | Treatment                                            | Bid<br>(\$) |
|------|------|------------------------------------------------------------------------------------------------------------------------------------------------------------------------------------------------------------------------------------------------------------------------------------------------------------------------------------------------------------------------------------------------------------------------------------------|------------------------------------------------------|-------------|
| R    | 1    | Red Sunset Maple (Acer rubrum 'Red Sunset') [1001790613]                                                                                                                                                                                                                                                                                                                                                                                 | Tree Installation - 15 Gal (Irrigation not included) |             |
|      | 2    | Red Sunset Maple (Acer rubrum 'Red Sunset') [1001790607]                                                                                                                                                                                                                                                                                                                                                                                 | Tree Installation - 15 Gal (Irrigation not included) |             |
|      | 3    | Red Sunset Maple (Acer rubrum 'Red Sunset') [1001763270]                                                                                                                                                                                                                                                                                                                                                                                 | Tree Installation - 15 Gal (Irrigation not included) |             |
|      | 4    | Douglas Fir (Pseudotsuga menziesii) [1000860237]<br>19.4" DBH. Fair. M building Lifting and damaging adjacent<br>walk. Walk has been ground previously. Root pruning not<br>recommended due to proximity to walk, size of tree,<br>surrounding targets & potential damage from root failure.<br>Root pruning would remove significant portion.                                                                                           | Removal                                              |             |
|      | 5    | Douglas Fir (Pseudotsuga menziesii) [1000860238]<br>16.5" DBH. Fair. M Building Tree has lifted curb & damaging<br>asphalt in adjacent parking area creating a trip hazard. Root<br>pruning not recommended due to proximity, size of tree,<br>limited soil conditions for root development, targets &<br>potential damage from root failure. Root pruning would<br>remove potential anchor/scaffold roots near the base of the<br>tree. | Removal                                              |             |
| 家庭   | 6    | Incense Cedar (Calocedrus decurrens) [1000860202]<br>16.7" DBH. Fair. Roots lifting & cracking adjacent walk.<br>Unsustainable location due to proximity to hardscape. Roots<br>previously cut near the concrete. Tree has corrected lean<br>towards play area. Root pruning not a viable option.                                                                                                                                        | Removal                                              |             |

## Tree 5

Tree 5: Curb & asphalt damage

Tree 5: Adjacent walk damage

Tree 6: Proximity to walk, tension-side response growth & scaffold roots

Tree 6: Previous surface root pruning wounds

Site Map Enlargement