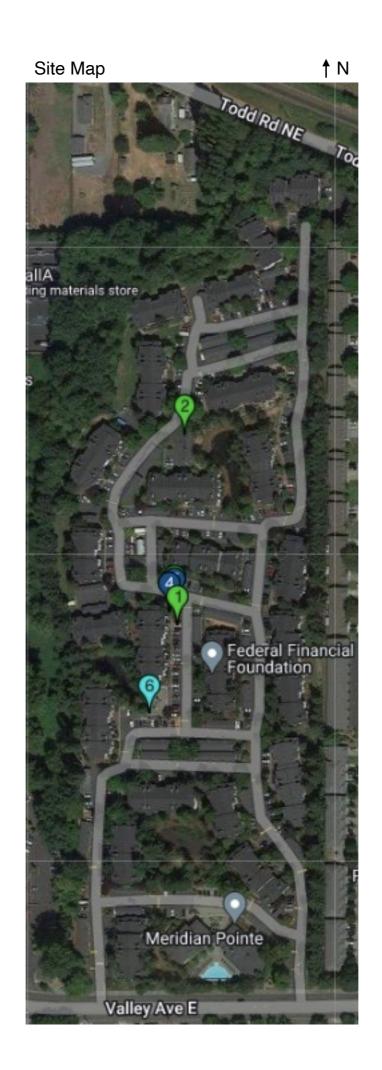

## Eric Mullin ISA CA#: WE-9864A ISA TRAQ Qualified

Parcels: 0420222055 & 0420226014

| Tree | Line | Name                                                                                                                                                                                                                                                                                                                                                                                                                                     | Treatment                                            | Bid<br>(\$) |
|------|------|------------------------------------------------------------------------------------------------------------------------------------------------------------------------------------------------------------------------------------------------------------------------------------------------------------------------------------------------------------------------------------------------------------------------------------------|------------------------------------------------------|-------------|
| R    | 1    | Red Sunset Maple (Acer rubrum 'Red Sunset') [1001790613]                                                                                                                                                                                                                                                                                                                                                                                 | Tree Installation - 15 Gal (Irrigation not included) |             |
|      | 2    | Red Sunset Maple (Acer rubrum 'Red Sunset') [1001790607]                                                                                                                                                                                                                                                                                                                                                                                 | Tree Installation - 15 Gal (Irrigation not included) |             |
|      | 3    | Red Sunset Maple (Acer rubrum 'Red Sunset') [1001763270]                                                                                                                                                                                                                                                                                                                                                                                 | Tree Installation - 15 Gal (Irrigation not included) |             |
|      | 4    | Douglas Fir (Pseudotsuga menziesii) [1000860237]<br>19.4" DBH. Fair. M building Lifting and damaging adjacent<br>walk. Walk has been ground previously. Root pruning not<br>recommended due to proximity to walk, size of tree,<br>surrounding targets & potential damage from root failure.<br>Root pruning would remove significant portion.                                                                                           | Removal                                              |             |
|      | 5    | Douglas Fir (Pseudotsuga menziesii) [1000860238]<br>16.5" DBH. Fair. M Building Tree has lifted curb & damaging<br>asphalt in adjacent parking area creating a trip hazard. Root<br>pruning not recommended due to proximity, size of tree,<br>limited soil conditions for root development, targets &<br>potential damage from root failure. Root pruning would<br>remove potential anchor/scaffold roots near the base of the<br>tree. | Removal                                              |             |
| 家庭   | 6    | Incense Cedar (Calocedrus decurrens) [1000860202]<br>16.7" DBH. Fair. Roots lifting & cracking adjacent walk.<br>Unsustainable location due to proximity to hardscape. Roots<br>previously cut near the concrete. Tree has corrected lean<br>towards play area. Root pruning not a viable option.                                                                                                                                        | Removal                                              |             |