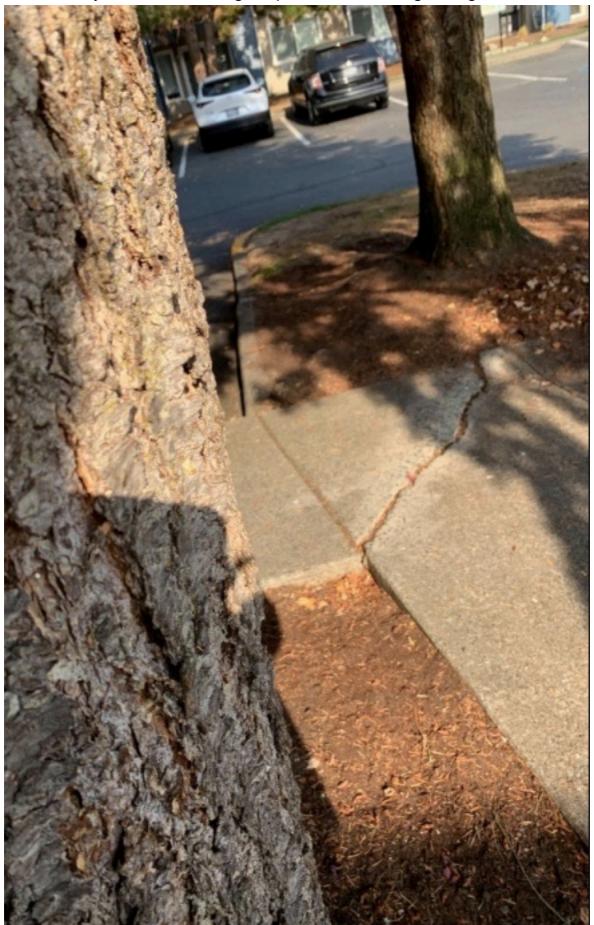

## Tree 5

Tree 5: Curb & asphalt damage

Tree 5: Adjacent walk damage

Tree 6: Proximity to walk, tension-side response growth & scaffold roots

Tree 6: Previous surface root pruning wounds

Site Map Enlargement