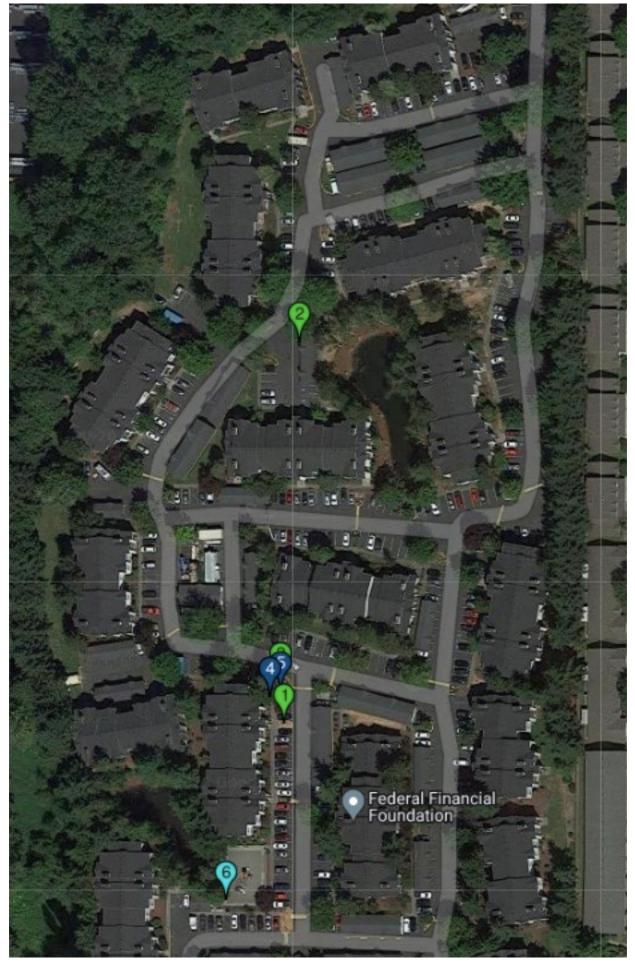

## Tree 5

Tree 5: Curb & asphalt damage

Tree 5: Adjacent walk damage

Tree 6: Proximity to walk, tension-side response growth & scaffold roots

Tree 6: Previous surface root pruning wounds

Site Map Enlargement