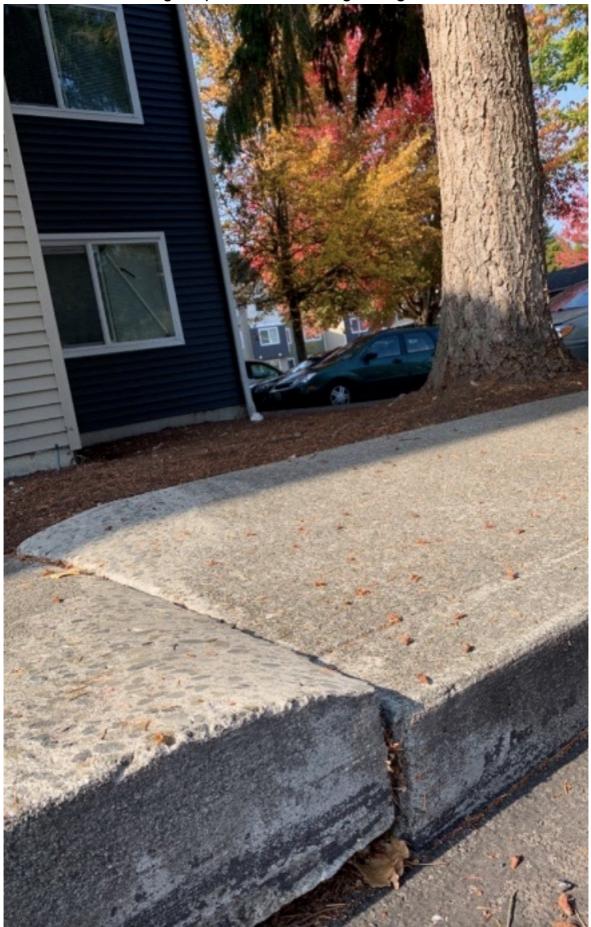

Tree 4: Walk damage & previous surface grinding

Tree 4: Adjacent walk damage & previous surface grinding