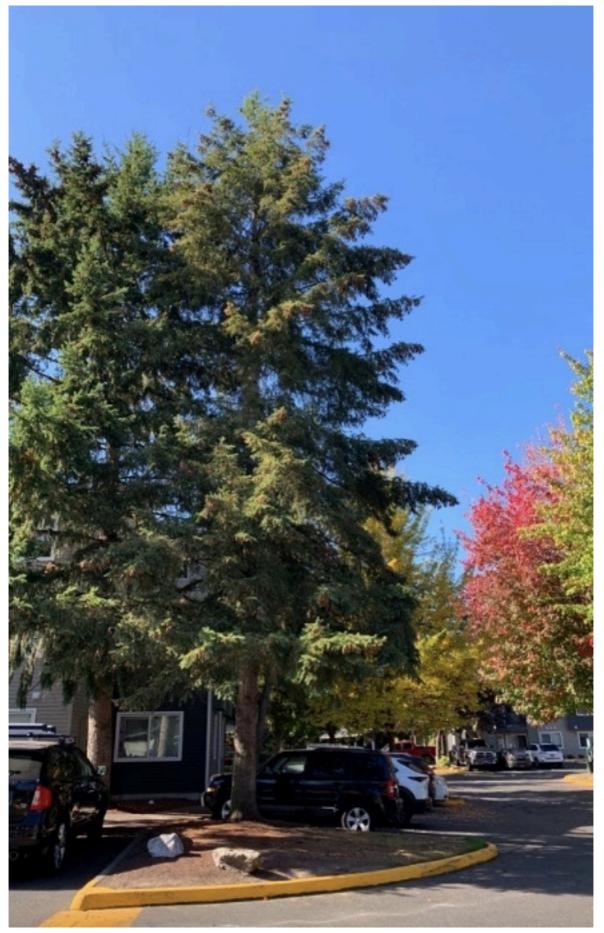

## Eric Mullin ISA CA#: WE-9864A ISA TRAQ Qualified

Parcels: 0420222055 & 0420226014

| Tree | Line | Name                                                                                                                                                                                                                                                                                                                                                                                                                                     | Treatment                                            | Bid<br>(\$) |
|------|------|------------------------------------------------------------------------------------------------------------------------------------------------------------------------------------------------------------------------------------------------------------------------------------------------------------------------------------------------------------------------------------------------------------------------------------------|------------------------------------------------------|-------------|
| R    | 1    | Red Sunset Maple (Acer rubrum 'Red Sunset') [1001790613]                                                                                                                                                                                                                                                                                                                                                                                 | Tree Installation - 15 Gal (Irrigation not included) |             |
|      | 2    | Red Sunset Maple (Acer rubrum 'Red Sunset') [1001790607]                                                                                                                                                                                                                                                                                                                                                                                 | Tree Installation - 15 Gal (Irrigation not included) |             |
|      | 3    | Red Sunset Maple (Acer rubrum 'Red Sunset') [1001763270]                                                                                                                                                                                                                                                                                                                                                                                 | Tree Installation - 15 Gal (Irrigation not included) |             |
|      | 4    | Douglas Fir (Pseudotsuga menziesii) [1000860237]<br>19.4" DBH. Fair. M building Lifting and damaging adjacent<br>walk. Walk has been ground previously. Root pruning not<br>recommended due to proximity to walk, size of tree,<br>surrounding targets & potential damage from root failure.<br>Root pruning would remove significant portion.                                                                                           | Removal                                              |             |
|      | 5    | Douglas Fir (Pseudotsuga menziesii) [1000860238]<br>16.5" DBH. Fair. M Building Tree has lifted curb & damaging<br>asphalt in adjacent parking area creating a trip hazard. Root<br>pruning not recommended due to proximity, size of tree,<br>limited soil conditions for root development, targets &<br>potential damage from root failure. Root pruning would<br>remove potential anchor/scaffold roots near the base of the<br>tree. | Removal                                              |             |
| 家庭   | 6    | Incense Cedar (Calocedrus decurrens) [1000860202]<br>16.7" DBH. Fair. Roots lifting & cracking adjacent walk.<br>Unsustainable location due to proximity to hardscape. Roots<br>previously cut near the concrete. Tree has corrected lean<br>towards play area. Root pruning not a viable option.                                                                                                                                        | Removal                                              |             |