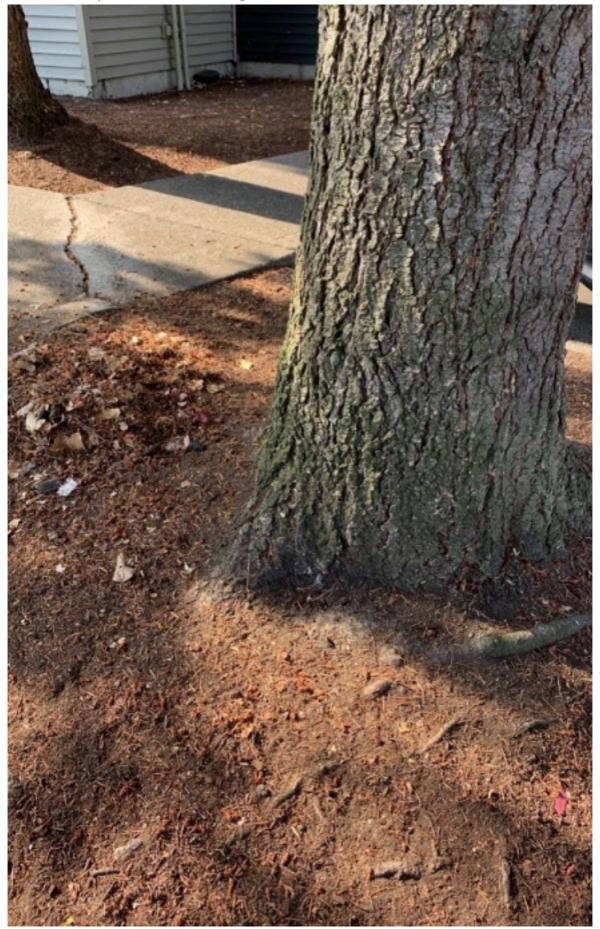

## Tree 5

Tree 5: Curb & asphalt damage

Tree 5: Adjacent walk damage

Tree 6: Proximity to walk, tension-side response growth & scaffold roots

Tree 6: Previous surface root pruning wounds

Site Map Enlargement