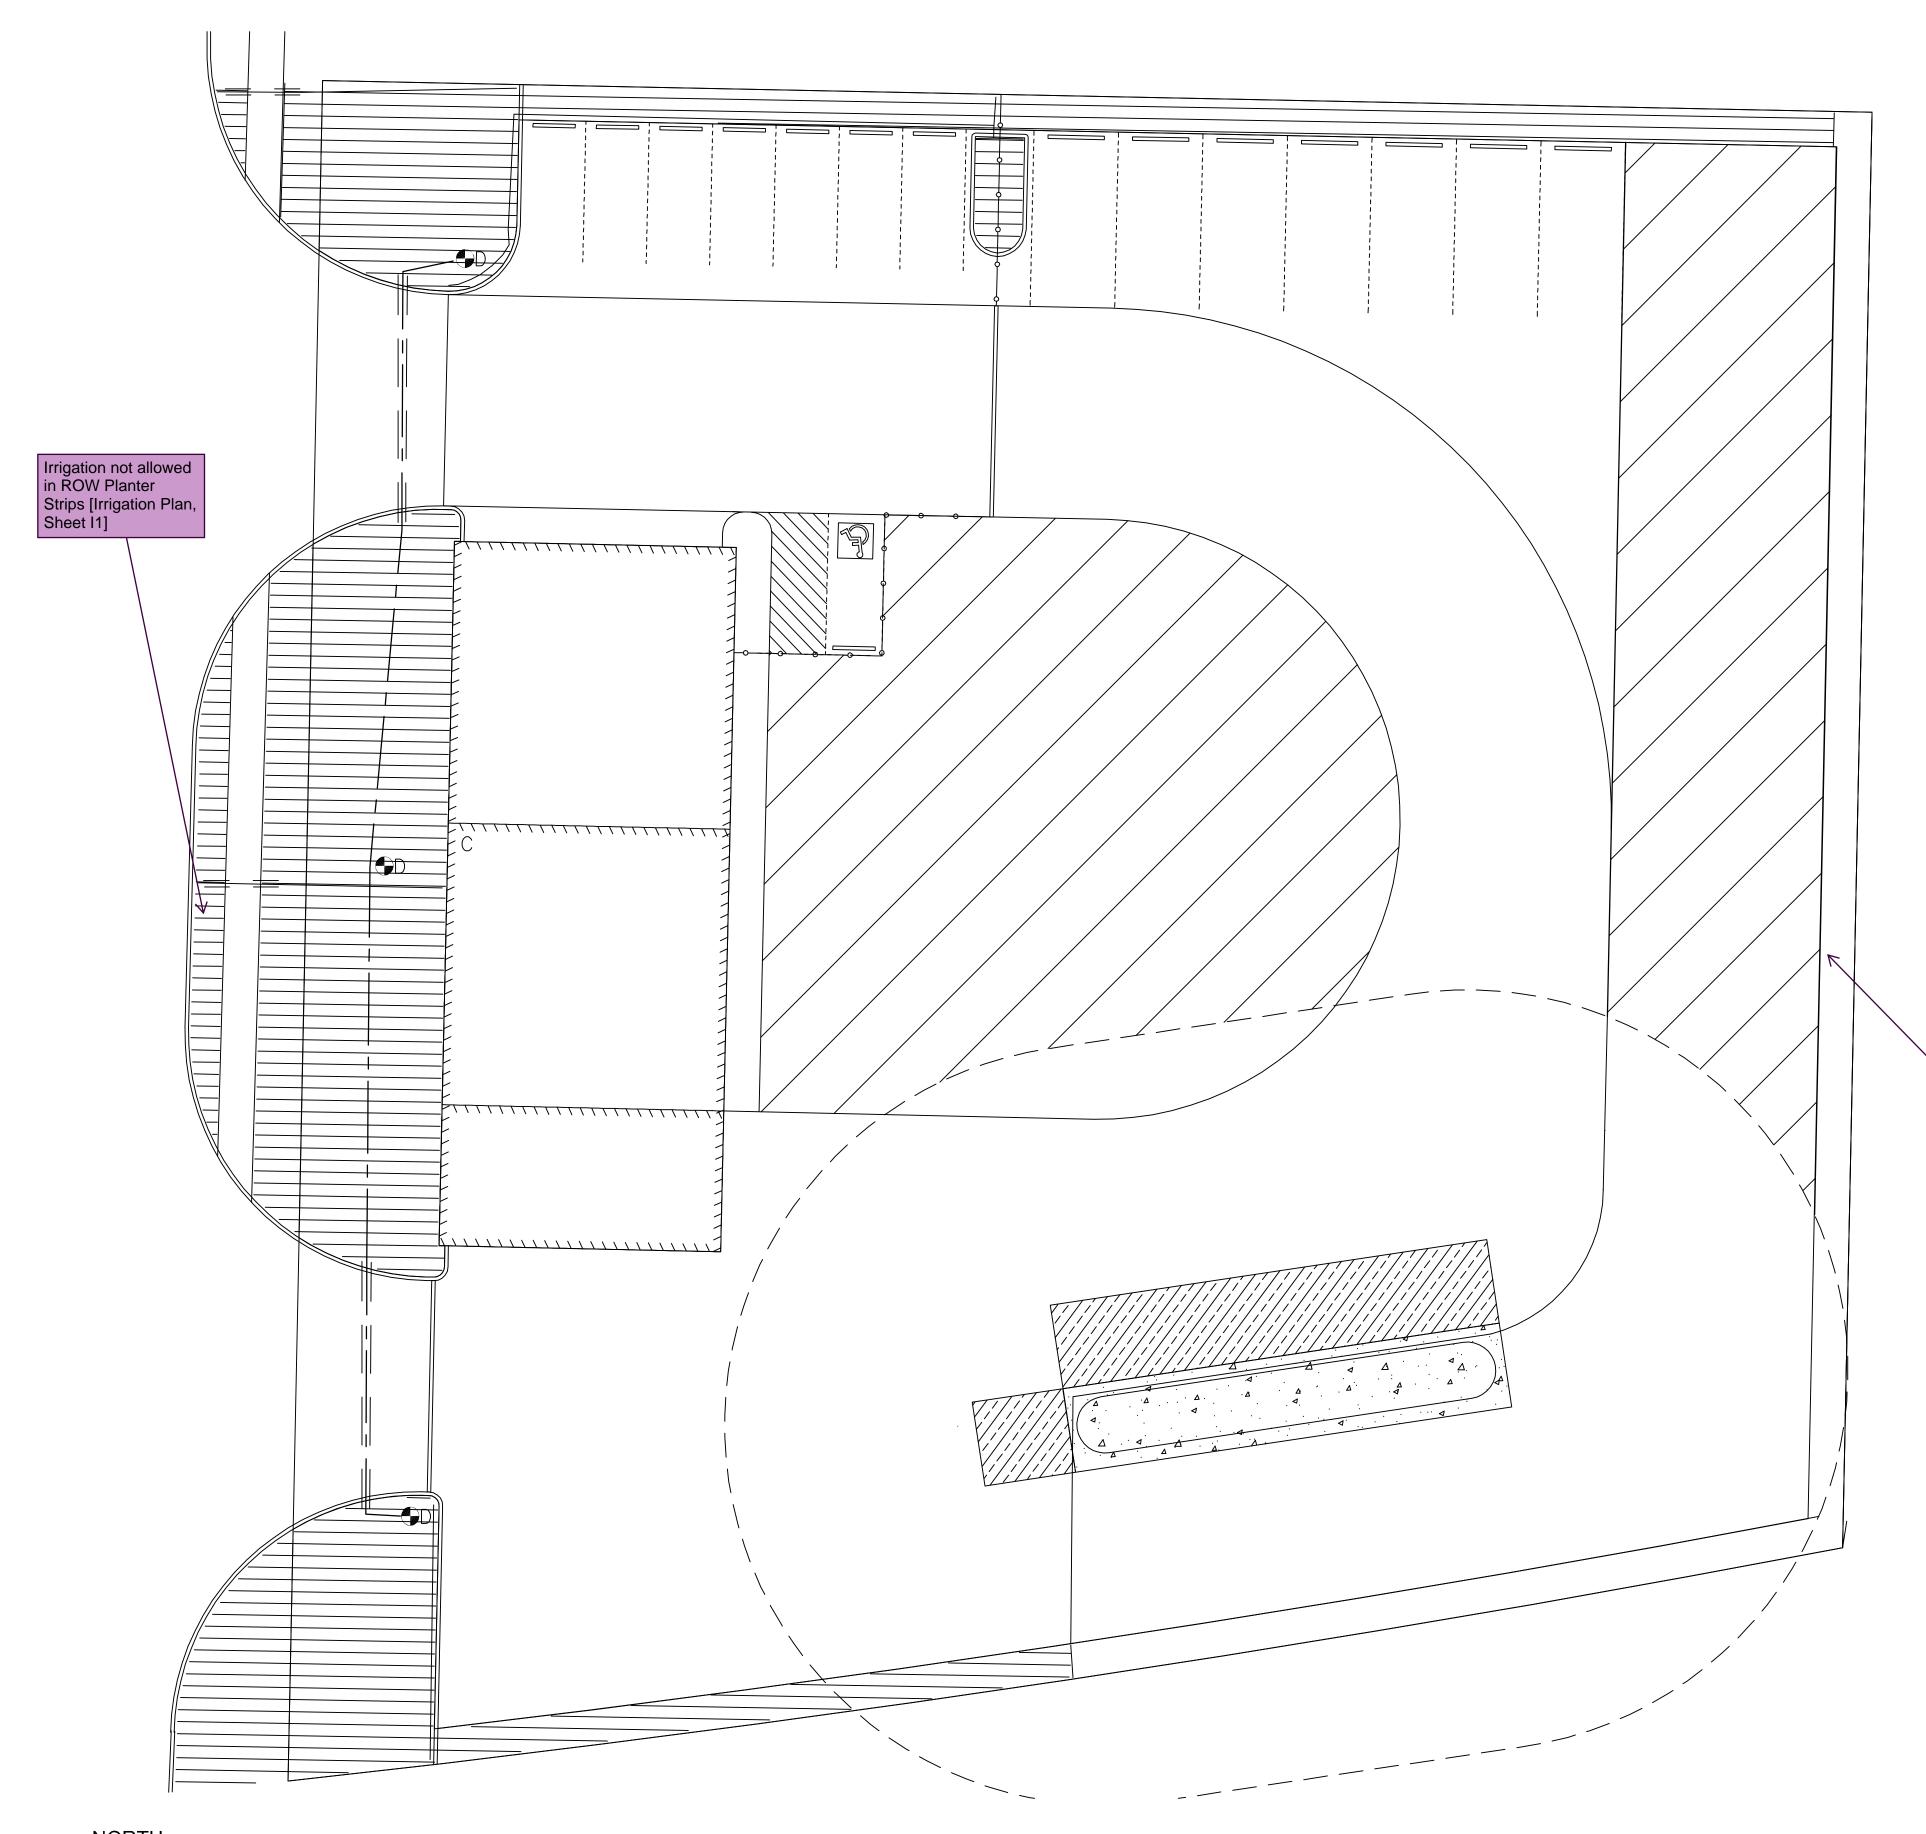

Irrigation missing from east perimeter landscaping area [Irrigation Plan, Sheet

Christopher Paul Bennis CERTIFICATE NO. 973

- g, 6 gph, 18" o.c. spacing
- . 1" back flow and gate valve e Rainbird 33DRC eter
- 1/4") route shown for clarity Lines & Supply/Exhaust Header e Sizing: 0-10 GPM =3/4", 10-16 GPM =1", 1 1/4", & 26-35 GPM = 1 1/2"
- 2 X pipe(s) passing through sleeve)
- Valves (1") rigation controller, locate inside building