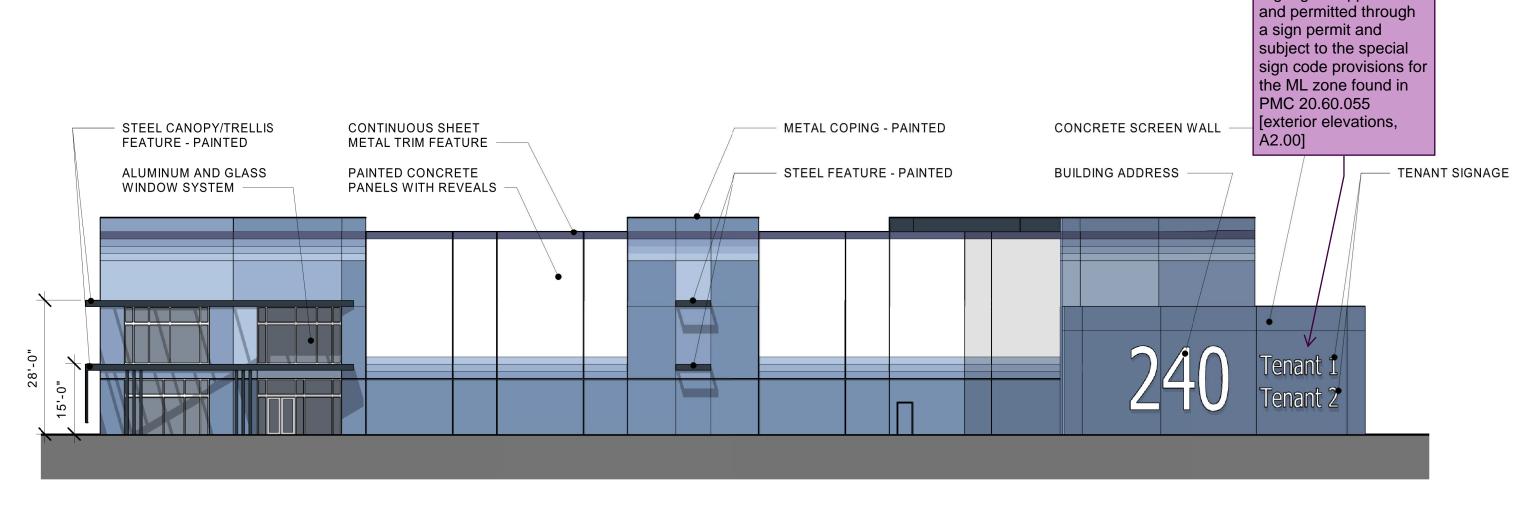

## NORTH ELEVATION



Signage is applied for

## SOUTH ELEVATION



EAST ELEVATION WEST ELEVATION



PAINT PT-1 PAINT PT-2 PAINT PT-3 PAINT PT-4

**PAINT LEGEND** 

PAINT PT-5 PAINT PT-6

PAINT PT-7

A2.00

JOB NO. **2220290.00** 

Planning - Engineering **Portland, OR** 503.224.9560 **Vancouver, WA** 360.695.7879

## www.mcknze.com MACKENZIE.

**Seattle, WA** 206.749.9993

DESIGN DRIVEN | CLIENT FOCUSED

**CREF3 PUYALLUP** OWNER LLC

> 11611 SAN VICENTE **BLVD 10TH FLOOR** LOS ANGELES, CA 90049

FORTRESS -**PUYALLUP** 

240 15TH ST SE PUYALLUP, WA 98372



MACKENZIE 2022
ALL RIGHTS RESERVED
THESE DRAWINGS ARE THE PROPERTY OF MACKENZIE AND ARE NOT TO BE USED OR REPRODUCED IN ANY MANNER, WITHOUT PRIOR WRITTEN PERMISSION

REVISION SCHEDULE Delta Issued As Issue Date

SHEET TITLE: **EXTERIOR ELEVATIONS** 

DRAWN BY: TN

SHEET

CHECKED BY: BC